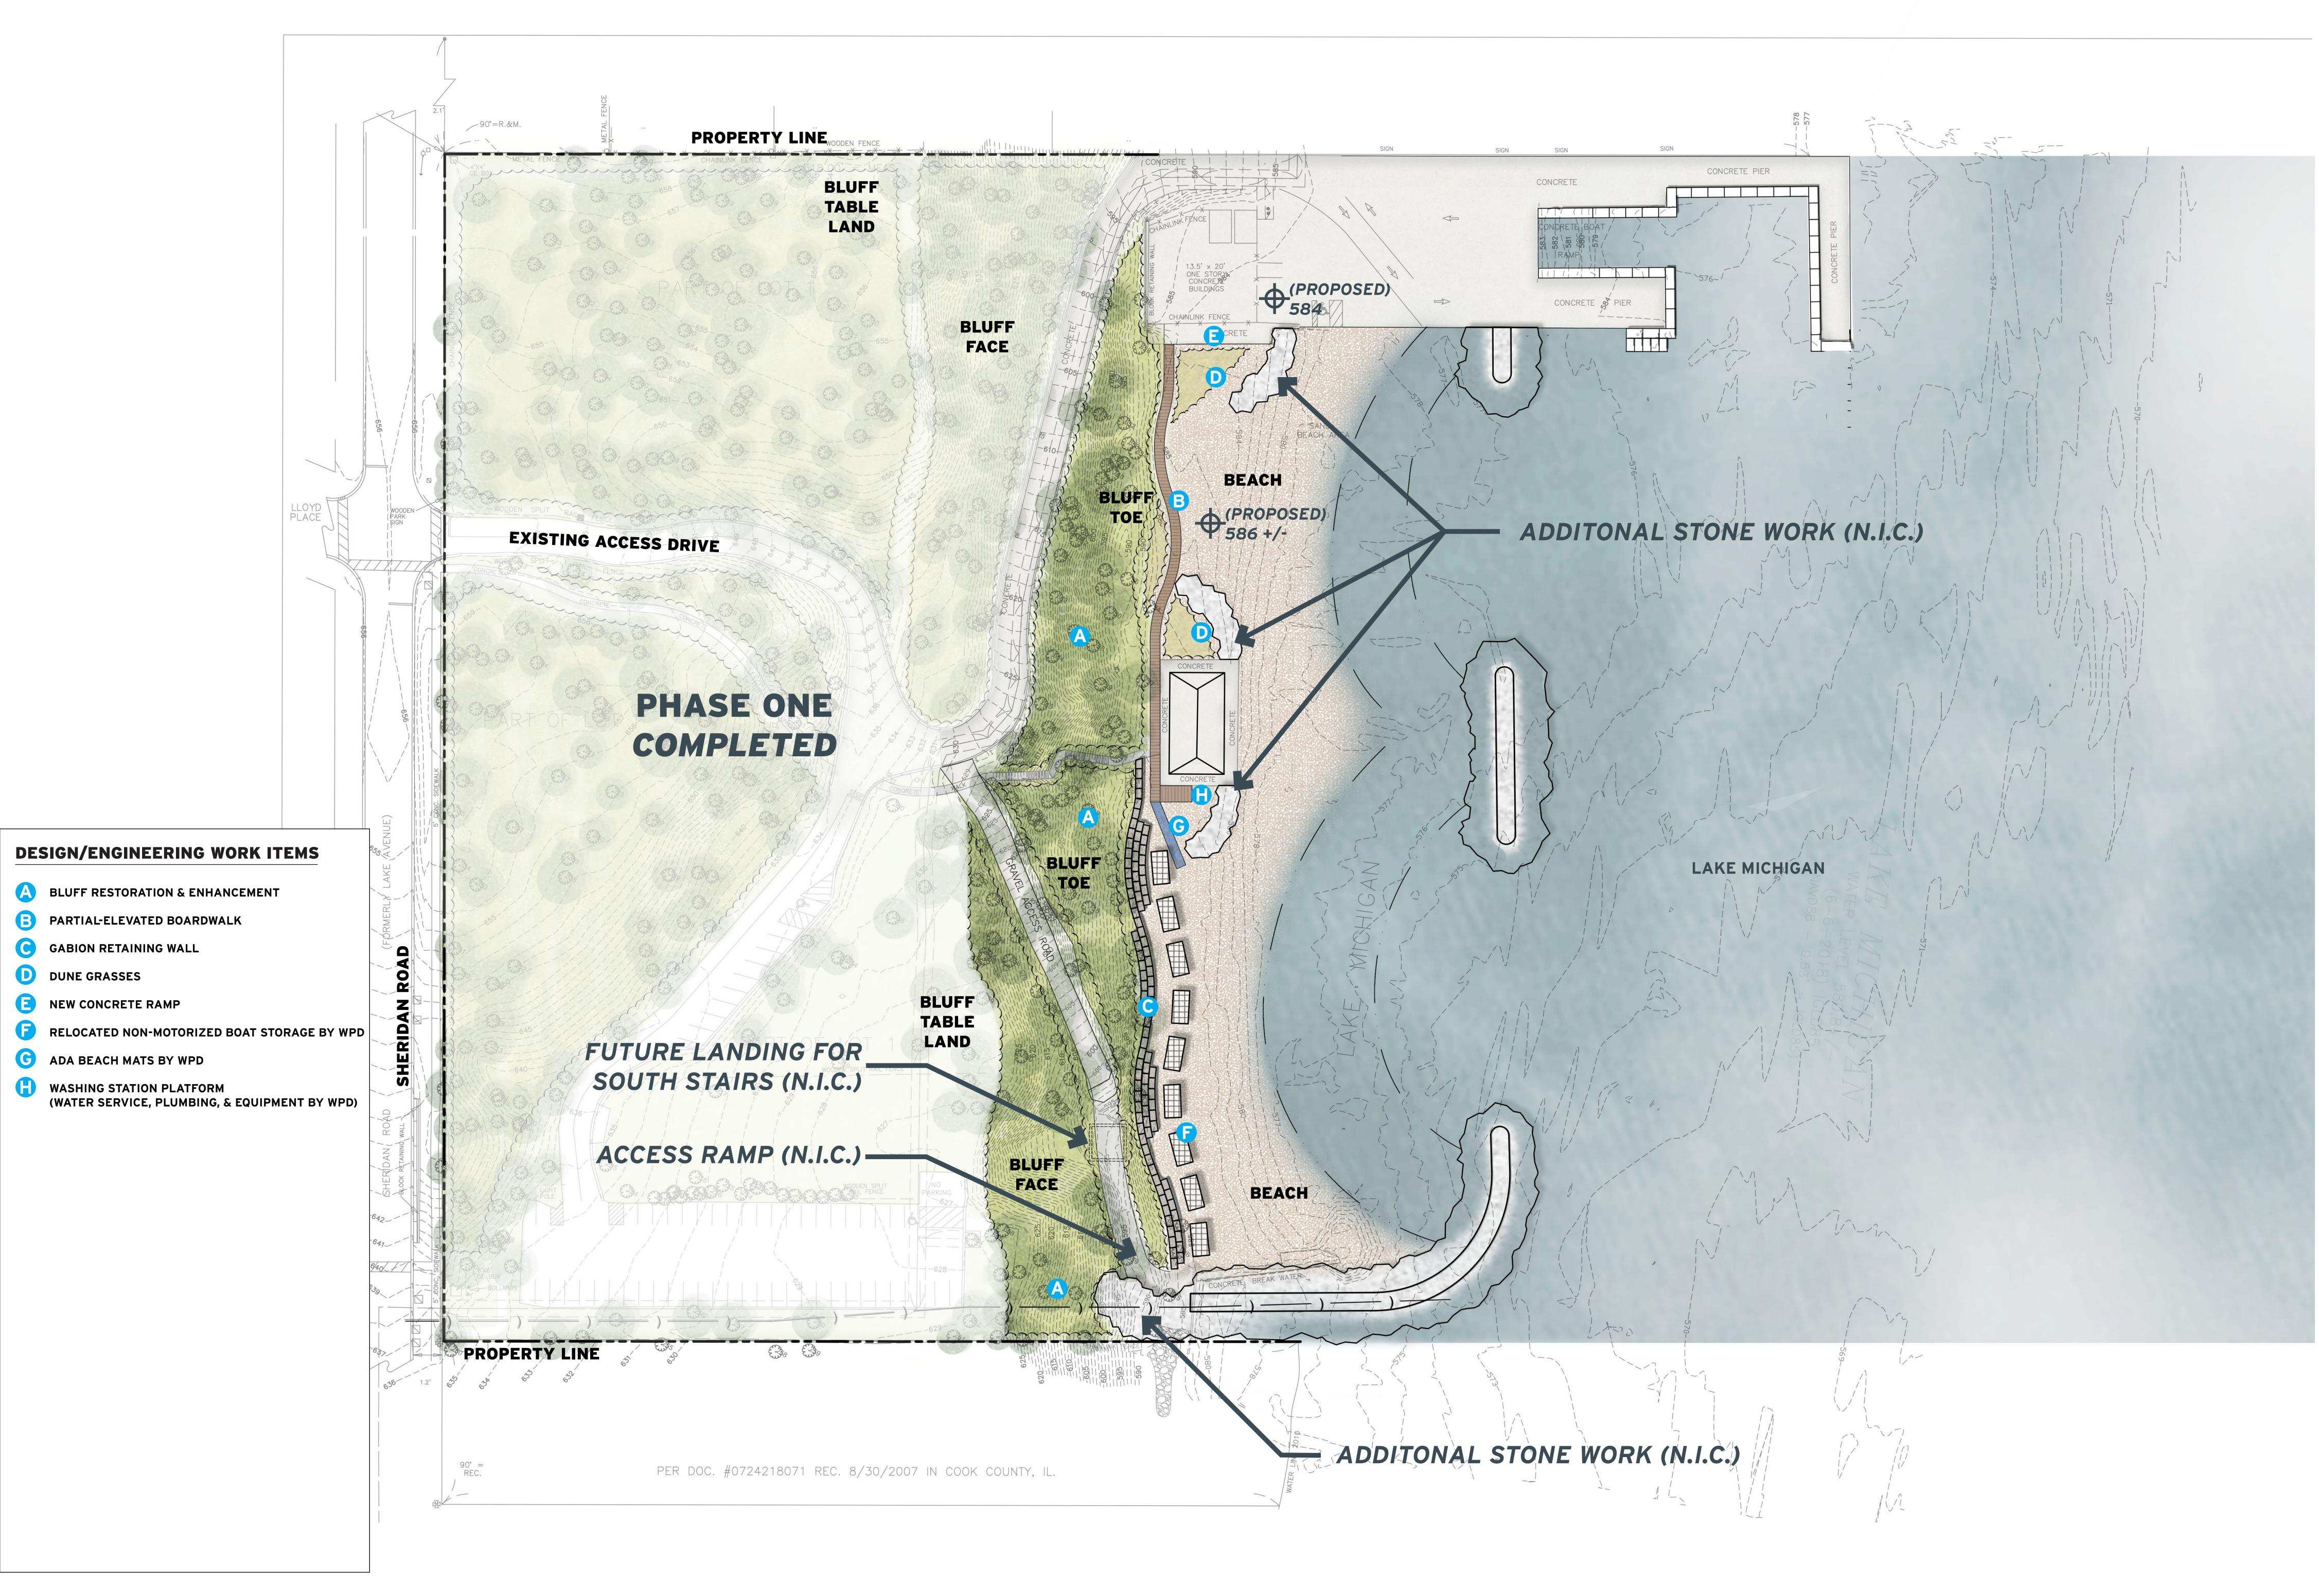

### Lloyd Tier II Project

A motion was made by Commissioner James to approve the scope of services of Winnetka Park District Bluff Restoration Tier Two Implementation Landscape Architectural Consulting Services from The Lakota Group, from Chicago Illinois for the total of \$131,921.00. Commissioner Lussen seconded the motion. Superintendent Kutulas offered an explanation of the hardscape and presented the schematic design concept, i.e. bluff restoration at Lloyd, Elder and Centennial, storage racks, an elevated boardwalk system and access drive. It was expected that the final design would be presented to the Board for approval in the next month or month and a half. A brief discussion of the soft costs took place, noting the cost would be reduced by using Michels. President Archambault confirmed that the WPD has a very good relationship with The Lakota Group, to which Commissioner Claybrook added they have a proven commitment to being a part of our future. A roll call vote was taken.