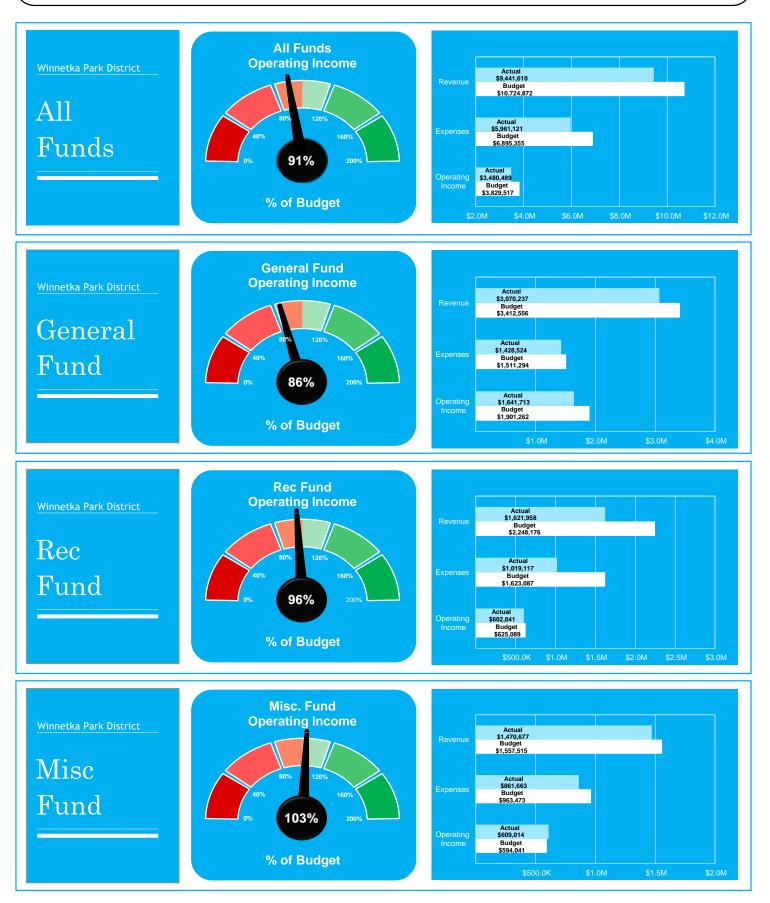

## AUGUST 2020 FINANCIAL SUMMARY FOR ALL FUNDS COMBINED- UNAUDITED

#### Net Surplus/(Deficit) is \$1,112,740 above year-to-date budget

- Revenues are \$1,283,262 below year-to-date
- Operating Expenses are \$934,235 below year-to-date budget
- Capitals/Contracts Payable are \$1,461,767 below year-to-date budget

#### **Revenues are \$1,283,262 below year-to-date budget:**

- Total revenues are 11.96% below year-to-date budget
- Property Taxes are \$563,155 below year to date budget, due in part to the extension of late filing fees from August to October
- Interest income is \$14,372 above year-to-date budget
- User Fees are \$367,416 below year-to-date budget:
  - ➤ Sailing \$59,452 below budget
  - ➢ Beaches − \$46,692 above budget
  - ➢ Boat Launch − \$149,029 below budget
  - $\blacktriangleright$  Golf \$138,294 above budget
  - ➢ Paddle − \$2,699 below budget
  - ➤ Tennis \$69,127 below budget
    - Indoor Tennis \$256,077 below budget
    - Outdoor Tennis \$186,950 above budget
  - Ice \$185,956 below budget
- Rec Program Fees are \$306,772 below year-to-date budget
- Miscellaneous Income is \$38,424 below year-to-date budget

#### **Operating expenses are \$934,235, or 13.5% below year-to-date budget:**

- Salaries & Wages are \$257,545 below year-to-date budget
- Supplies are \$225,915 below budget across all funds
- Services are \$393,233 below budget across all funds
- Repairs & Maintenance are \$100,047 below budget across all funds
- Utilities are \$60,707 above budget across all funds

#### Capitals/ Contracts Payable are \$1,461,767 below year-to-date budget:

- Capitals are \$1,452,279 below budget
- Contracts Payable are \$9,488 under budget due to distribution allocations