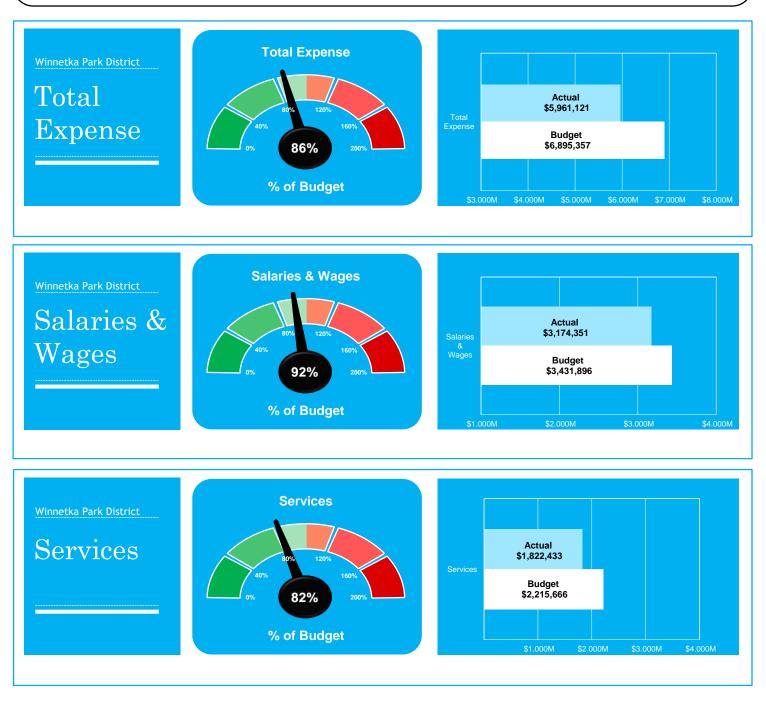

## AUGUST 2020 FINANCIAL SUMMARY FOR ALL FUNDS COMBINED- UNAUDITED

#### Net Surplus/(Deficit) is \$1,112,740 above year-to-date budget

- Revenues are \$1,283,262 below year-to-date
- Operating Expenses are \$934,235 below year-to-date budget
- Capitals/Contracts Payable are \$1,461,767 below year-to-date budget

#### **Operating expenses are \$934,235, or 13.5% below year-to-date budget:**

- Salaries & Wages are \$257,545 below year-to-date budget
- Supplies are \$225,915 below budget across all funds
- Services are \$393,233 below budget across all funds
- Repairs & Maintenance are \$100,047 below budget across all funds
- Utilities are \$60,707 above budget across all funds