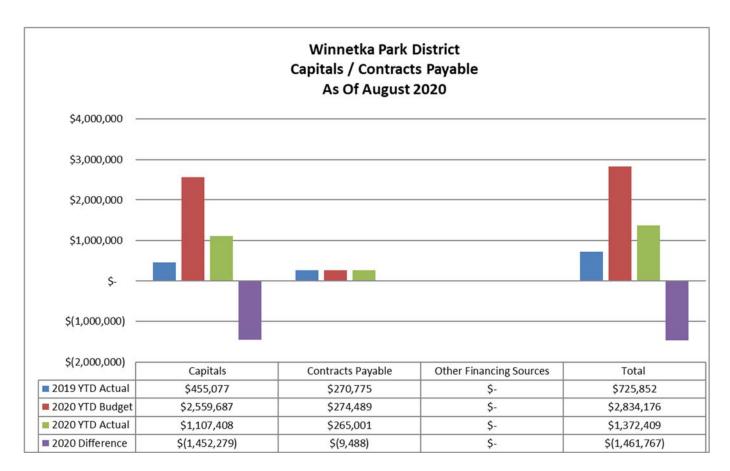

#### Capitals/ Contracts Payable are \$1,461,767 below year-to-date budget:

- Capitals are \$1,452,279 below budget
- Contracts Payable are \$9,488 under budget due to distribution allocations