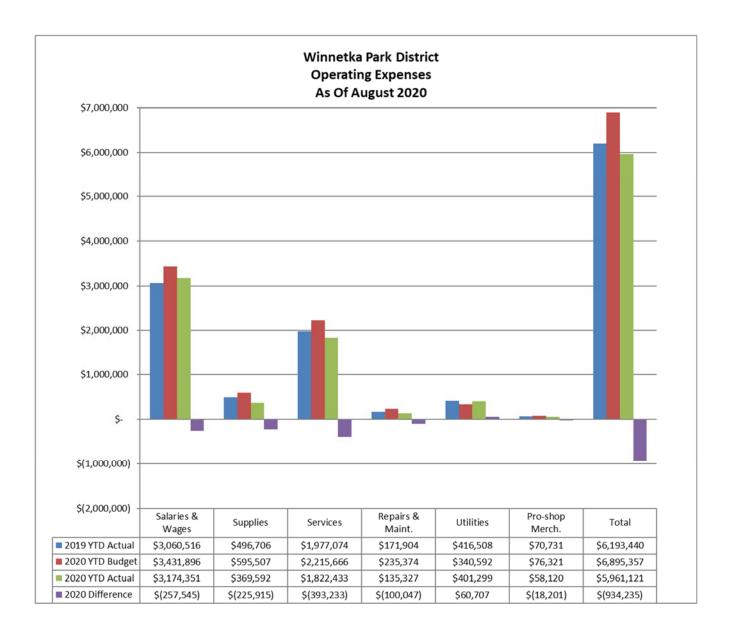

#### **Operating expenses are \$934,235, or 13.5% below year-to-date budget:**

- Salaries & Wages are \$257,545 below year-to-date budget
- Supplies are \$225,915 below budget across all funds
- Services are \$393,233 below budget across all funds
- Repairs & Maintenance are \$100,047 below budget across all funds
- Utilities are \$60,707 above budget across all funds