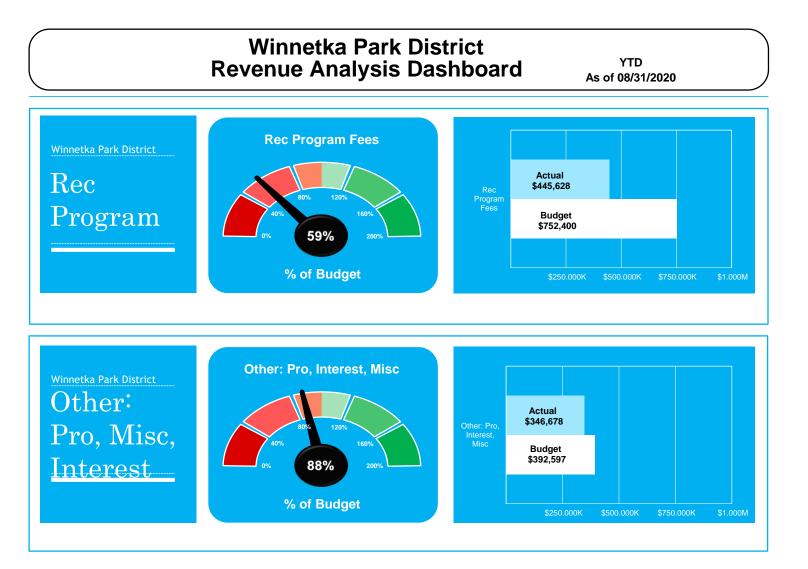

#### **Revenues are \$1,283,262 below year-to-date budget:**

- Total revenues are 11.96% below year-to-date budget
- Property Taxes are \$563,155 below year to date budget, due in part to the extension of late filing fees from August to October
- Interest income is \$14,372 above year-to-date budget
- User Fees are \$367,416 below year-to-date budget:
  - ➤ Sailing \$59,452 below budget
  - ➢ Beaches − \$46,692 above budget
  - ➢ Boat Launch − \$149,029 below budget
  - $\blacktriangleright$  Golf \$138,294 above budget
  - ➢ Paddle − \$2,699 below budget
  - ➤ Tennis \$69,127 below budget
    - Indoor Tennis \$256,077 below budget
    - Outdoor Tennis \$186,950 above budget
  - Ice \$185,956 below budget
- Rec Program Fees are \$306,772 below year-to-date budget
- Miscellaneous Income is \$38,424 below year-to-date budget