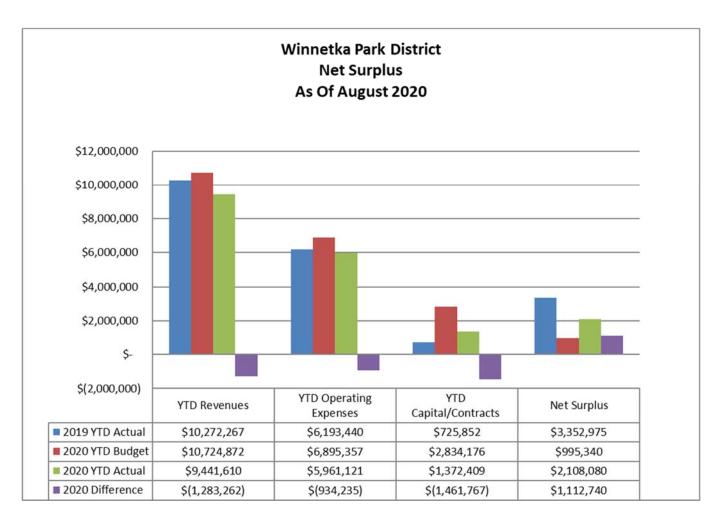

## AUGUST 2020 FINANCIAL SUMMARY FOR ALL FUNDS COMBINED- UNAUDITED

#### Net Surplus/(Deficit) is \$1,112,740 above year-to-date budget

- Revenues are \$1,283,262 below year-to-date
- Operating Expenses are \$934,235 below year-to-date budget
- Capitals/Contracts Payable are \$1,461,767 below year-to-date budget

#### **Revenues are \$1,283,262 below year-to-date budget:**

- Total revenues are 11.96% below year-to-date budget
- Property Taxes are \$563,155 below year to date budget, due in part to the extension of late filing fees from August to October
- Interest income is \$14,372 above year-to-date budget
- User Fees are \$367,416 below year-to-date budget:
  - ➤ Sailing \$59,452 below budget
  - ➢ Beaches − \$46,692 above budget
  - ➢ Boat Launch − \$149,029 below budget
  - $\blacktriangleright$  Golf \$138,294 above budget
  - ➢ Paddle − \$2,699 below budget
  - ➤ Tennis \$69,127 below budget
    - Indoor Tennis \$256,077 below budget
    - Outdoor Tennis \$186,950 above budget
  - Ice \$185,956 below budget
- Rec Program Fees are \$306,772 below year-to-date budget
- Miscellaneous Income is \$38,424 below year-to-date budget

#### **Operating expenses are \$934,235, or 13.5% below year-to-date budget:**

- Salaries & Wages are \$257,545 below year-to-date budget
- Supplies are \$225,915 below budget across all funds
- Services are \$393,233 below budget across all funds
- Repairs & Maintenance are \$100,047 below budget across all funds
- Utilities are \$60,707 above budget across all funds

#### Capitals/ Contracts Payable are \$1,461,767 below year-to-date budget:

- Capitals are \$1,452,279 below budget
- Contracts Payable are \$9,488 under budget due to distribution allocations