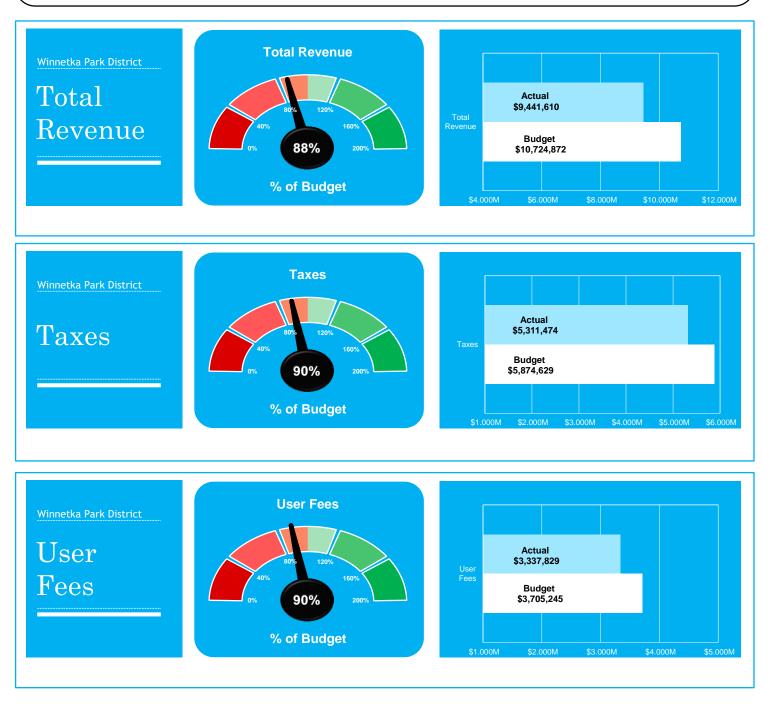

## AUGUST 2020 FINANCIAL SUMMARY FOR ALL FUNDS COMBINED- UNAUDITED

#### Net Surplus/(Deficit) is \$1,112,740 above year-to-date budget

- Revenues are \$1,283,262 below year-to-date
- Operating Expenses are \$934,235 below year-to-date budget
- Capitals/Contracts Payable are \$1,461,767 below year-to-date budget

#### **Revenues are \$1,283,262 below year-to-date budget:**

- Total revenues are 11.96% below year-to-date budget
- Property Taxes are \$563,155 below year to date budget, due in part to the extension of late filing fees from August to October
- Interest income is \$14,372 above year-to-date budget
- User Fees are \$367,416 below year-to-date budget:
  - ➤ Sailing \$59,452 below budget
  - ➢ Beaches − \$46,692 above budget
  - ➢ Boat Launch − \$149,029 below budget
  - $\blacktriangleright$  Golf \$138,294 above budget
  - ➢ Paddle − \$2,699 below budget
  - ➤ Tennis \$69,127 below budget
    - Indoor Tennis \$256,077 below budget
    - Outdoor Tennis \$186,950 above budget
  - Ice \$185,956 below budget
- Rec Program Fees are \$306,772 below year-to-date budget
- Miscellaneous Income is \$38,424 below year-to-date budget