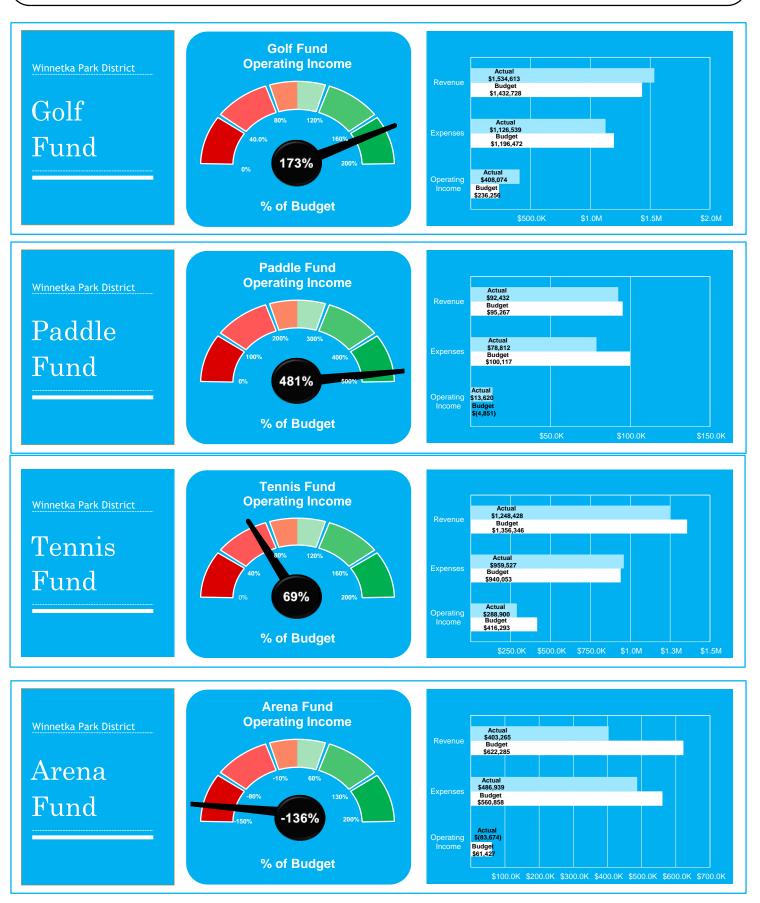

## AUGUST 2020 FINANCIAL SUMMARY FOR ALL FUNDS COMBINED- UNAUDITED

#### **Revenues are \$1,283,262 below year-to-date budget:**

- Total revenues are 11.96% below year-to-date budget
- Property Taxes are \$563,155 below year to date budget, due in part to the extension of late filing fees from August to October
- Interest income is \$14,372 above year-to-date budget
- User Fees are \$367,416 below year-to-date budget:
  - ➤ Sailing \$59,452 below budget
  - ➢ Beaches − \$46,692 above budget
  - ➢ Boat Launch − \$149,029 below budget
  - $\blacktriangleright$  Golf \$138,294 above budget
  - ➢ Paddle − \$2,699 below budget
  - ➤ Tennis \$69,127 below budget
    - Indoor Tennis \$256,077 below budget
    - Outdoor Tennis \$186,950 above budget
  - Ice \$185,956 below budget
- Rec Program Fees are \$306,772 below year-to-date budget
- Miscellaneous Income is \$38,424 below year-to-date budget

#### **Operating expenses are \$934,235, or 13.5% below year-to-date budget:**

- Salaries & Wages are \$257,545 below year-to-date budget
- Supplies are \$225,915 below budget across all funds
- Services are \$393,233 below budget across all funds
- Repairs & Maintenance are \$100,047 below budget across all funds
- Utilities are \$60,707 above budget across all funds