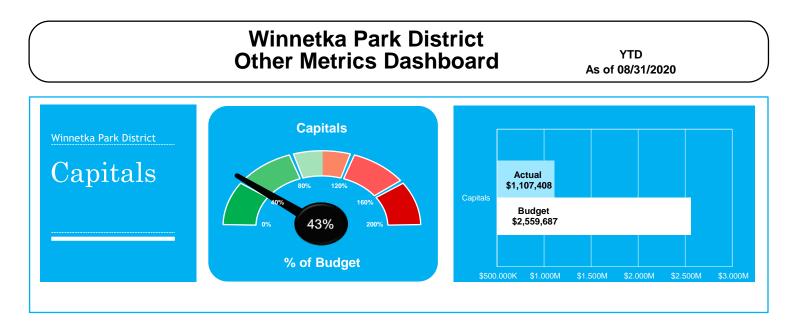

#### Capitals/ Contracts Payable are \$1,461,767 below year-to-date budget:

- Capitals are \$1,452,279 below budget
- Contracts Payable are \$9,488 under budget due to distribution allocations