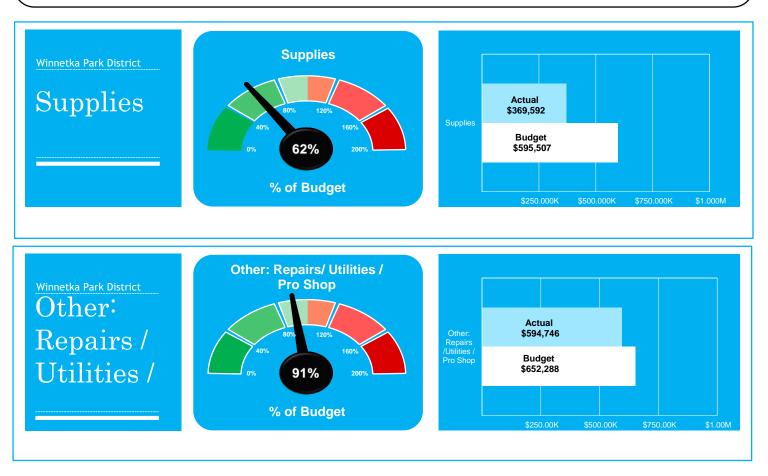

#### **Operating expenses are \$934,235, or 13.5% below year-to-date budget:**

- Salaries & Wages are \$257,545 below year-to-date budget
- Supplies are \$225,915 below budget across all funds
- Services are \$393,233 below budget across all funds
- Repairs & Maintenance are \$100,047 below budget across all funds
- Utilities are \$60,707 above budget across all funds