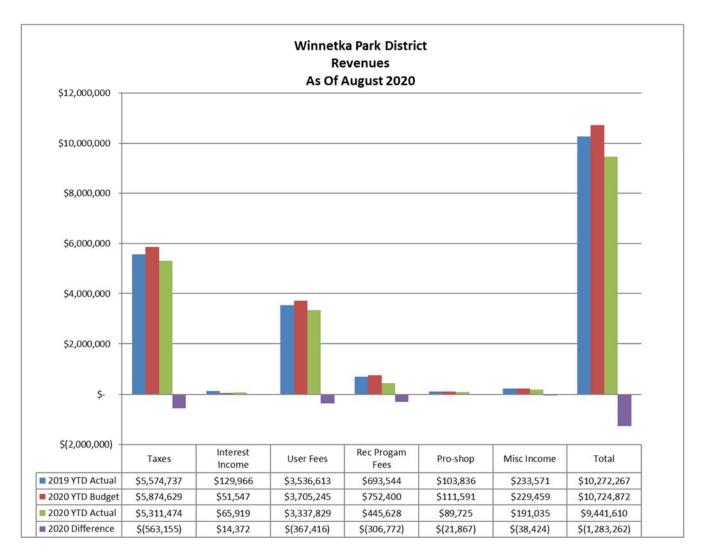

#### **Revenues are \$1,283,262 below year-to-date budget:**

- Total revenues are 11.96% below year-to-date budget
- Property Taxes are \$563,155 below year to date budget, due in part to the extension of late filing fees from August to October
- Interest income is \$14,372 above year-to-date budget
- User Fees are \$367,416 below year-to-date budget:
  - ➤ Sailing \$59,452 below budget
  - ➢ Beaches − \$46,692 above budget
  - ➢ Boat Launch − \$149,029 below budget
  - $\blacktriangleright$  Golf \$138,294 above budget
  - ➢ Paddle − \$2,699 below budget
  - ➤ Tennis \$69,127 below budget
    - Indoor Tennis \$256,077 below budget
    - Outdoor Tennis \$186,950 above budget
  - Ice \$185,956 below budget
- Rec Program Fees are \$306,772 below year-to-date budget
- Miscellaneous Income is \$38,424 below year-to-date budget