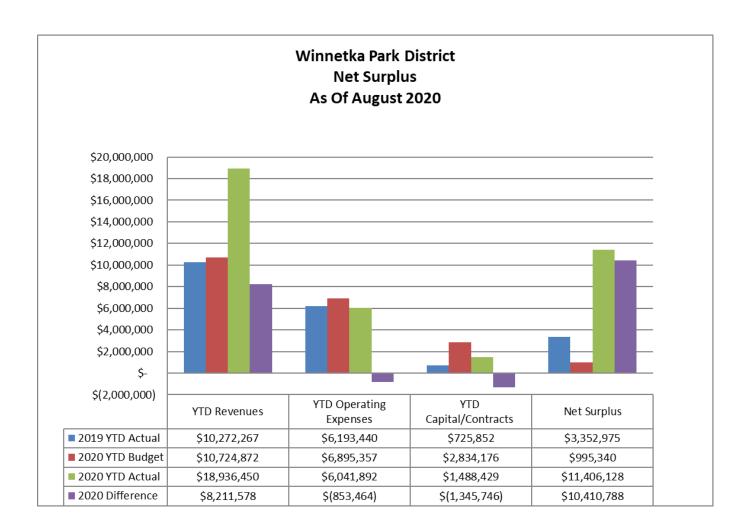

## AUGUST 2020 FINANCIAL SUMMARY FOR ALL FUNDS COMBINED- UNAUDITED

#### Net Surplus/(Deficit) is \$10,410,788 above year-to-date budget

- Revenues are \$8,211,578 above year-to-date budget due to bond proceeds and premium in the amount of \$9,494,840; without these proceeds, total revenue is \$1,283,262 below year to date budget
- Operating Expenses are \$853,464 below year-to-date budget
- Capitals/Contracts Payable are \$1,345,746 below year-to-date budget