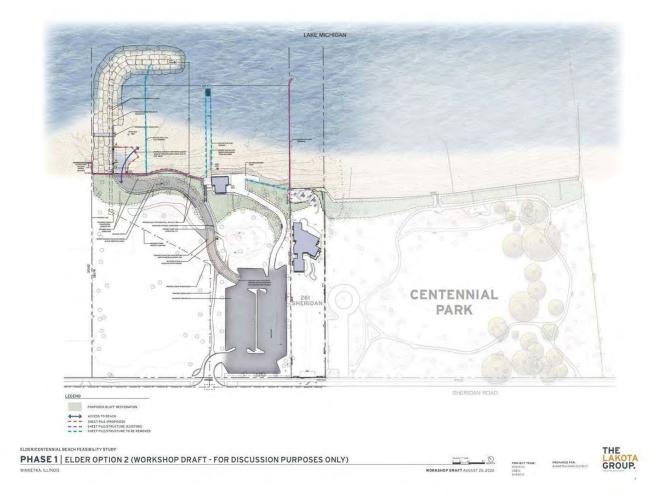

mitted at a previous <u>workshop</u>, Ishbia is in favor of the Elder 2 and Centennial 5 plans "with some slight modifications like including a dog beach." This differs from the <u>majority of the board</u> which has said they prefer the Centennial 6 plan. The Elder 2 and Centennial 6 plans do not require the land swap but the Centennial 5 plan can't proceed without it.

Commissioner Eric Lussen said during the meeting that Centennial 5 is a plan he could get behind.

Centennial 5 is very similar to Centennial 6 with some exceptions. In the Centennial 5 plan, the southern breakwater would be built on the park's southern property line and the breakwater would be made completely of stone as opposed to stone and steel. Centennial 5 also has a smaller amount of beach south of the breakwater.



A diagram of the Elder Option 2 plan created by the Winnetka Park District. - Original Credit: Handout (Winnetka Park District / HANDOUT)



A diagram of the Centennial Option 5 plan created by the Winnetka Park District. - Original Credit: Handout (Winnetka Park District / HANDOUT)



A diagram of the Centennial Option 6 plan created by the Winnetka Park District. - Original Credit: Handout (Winnetka Park District / HANDOUT)

Ishbia has also offered to foot the bill for the demolition of the home on 261 Sheridan but said he will not swap deeds with the Park District without submission of a finalized design to the Illinois Department of Natural Resources and the Army Corps of Engineers.

"You (the community) asked me not to include louvers in the project. I agreed to that. You asked me n