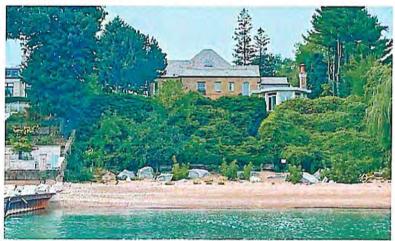

roject Documents. See Winnetka Park District, Lake Michigan Tour 9/7/21, Updated 9/15/2021. The publicly available presentation documents the properties south of Centennial Park, now understood to be owned by or under contract for the benefit of Justin Ishbia, with images and text that describe the artificial efforts to halt the Lake's water level. See below.

# 205/209 Sheridan Road, Winnetka IL 60093

- Private Residence
  - Steel groin to the north property line
  - Large stone piled against north property line groin near the toe of the bluff
  - Sandy beach



# 203 Sheridan Road, Winnetka IL 60093

- Private Residence
  - Wood structure running parallel to the beach
  - Some large stone placed in front of the wooden structure
  - South property line has a steel groin
  - Sandy beach





Publicly available aerial imagery provides another useful reference for considering the effect of man-made structures on the boundaries of lakefront properties south of Centennial Park. The image below shows Centennial Park in the upper left (the address for which is 225 Sheridan Road), 209/205 Sheridan Road and 203 Sheridan Road in the center between groins that extend perpendicular to the shore, and 195 Sheridan Road towards the right of center; 195 Sheridan Road is identified by the appearance of a swimming pool on its lake side. The steel groins that protrude from the shoreline prevent the littoral drift of sand to the south and artificially accrete sediment to fill in the properties' beaches.



Google Earth satellite image, image represented to be from May 2021

Generally, this e