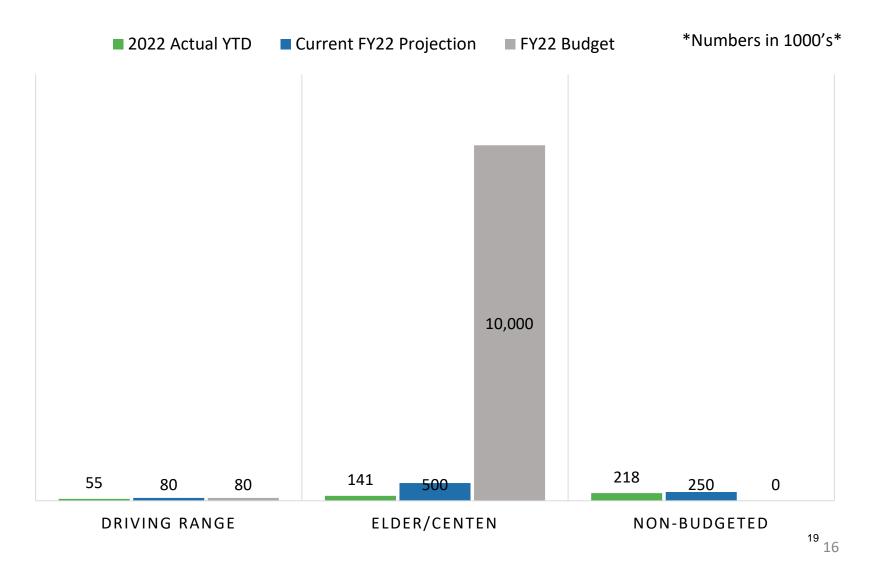

# Individual Fund Performance Actual vs Budget YTD August 2022

#### Individual Fund Performance Actual vs Budget YTD