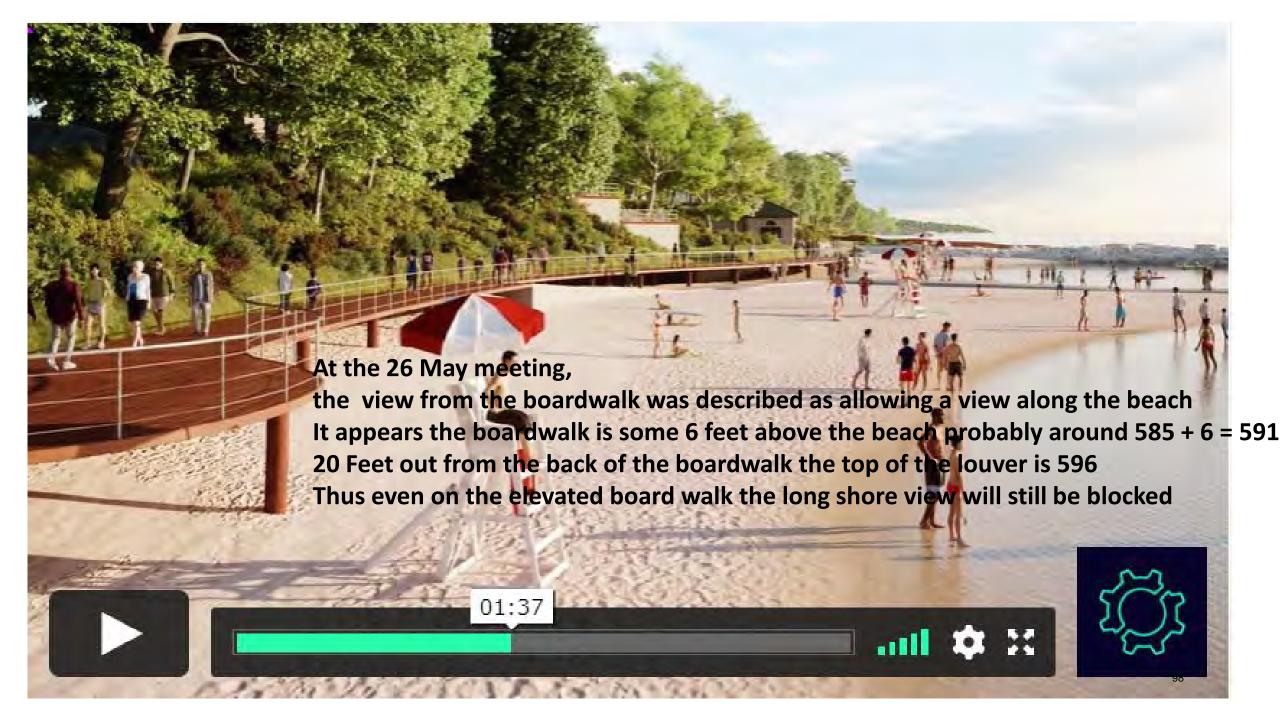

ell.

US 2022-06-07 I m signing because the proposed wall will be a monstrosity on a beautiful lake front. I cannot believe it is even gotten to this point.

US 2022-06-08 I do not like the idea of the non conforming wall which benefits one resident to the detriment of all others

US 2022-06-09 Restricting the view of the lake. It will also change the currents flow in the lake

94

## Analysis of information in petition





Lake level 580 on 31 May according to ACE

According to spread sheet apparently used by Lakota the top of louvers was 596 at 40 feet out from wall by the stairs Thus the top of the louvers at person in lower photo is 16 feet above the person's feet (the red line) & 11 feet above 585. The upper drawing was probably an earlier plan as I'm sure there have been many.







# Description of the top elevation of the louvers at south boundary employed to produce drawing of the wavy top of the louvers A beach elevation of 587 does not match the 585 elevation in Shabica Figure 8 in slide 7

|    | Louver length &             |        |        |        |        |        |        |        |        |        |        |        |        |        |
|----|-----------------------------|--------|--------|--------|--------|--------|--------|--------|--------|--------|--------|--------|--------|--------|
|    | overall height              |        |        |        |        |        |        |        |        |        |        |        |        |        |
| 10 | calculations                |        |        |        |        |        |        |        |        |        |