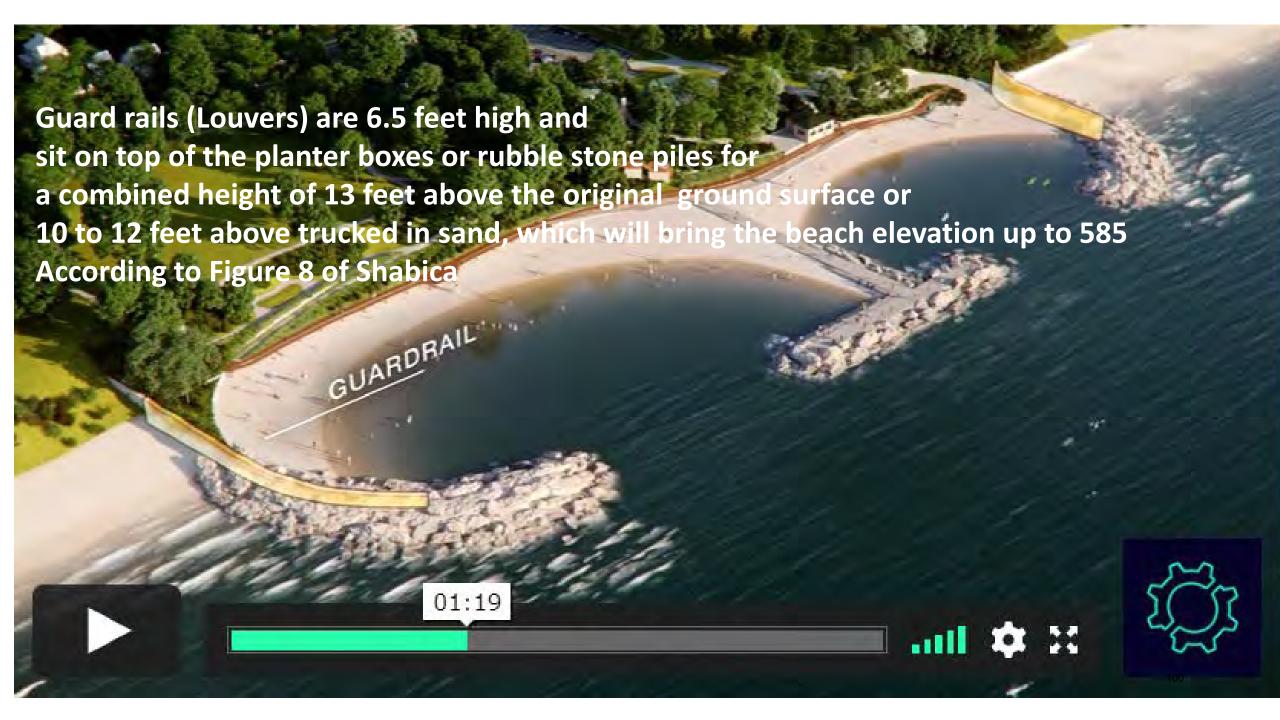

| 589.3  | 589.3  | 589.3  |
| 25 | Beach Elevation             | 587.0  | 587.0  | 587.0  | 587.0  | 587.0  | 587.0  | 587.0  | 587.0  | 587.0  | 587.0  | 587.0  | 587.0  | 587.0  |
| 26 |                             |        |        |        |        |        |        |        |        |        |        |        |        |        |
| 27 | Louver-Planter Pocket Delta | 7.03   | 6.97   | 6.92   | 6.88   | 6.84   | 6.81   | 6.78   | 6.75   | 6.74   | 6.73   | 6.72   | 6.72   | 6.73   |
| 28 | Louver-Beach Delta          | 9.5    | 9.5    | 9.4    | 9.3    | 9.3    | 9.2    | 9.2    | 9.1    | 9.1    | 9.1    | 9.0    | 9.0    | 9.0    |
| 20 |                             |        |        |        |        |        |        |        |        |        |        |        |        |        |









# Submitted to Boc by Chuck Dowding at the June 9, 2022 Special Mtg.



### Analysis of information in petition





Lake level 580 on 31 May according to ACE

According to spread sheet apparently used by Lakota the top of louvers was 596 at 40 feet out from wall by the stairs Thus the top of the louvers at person in lower photo is 16 feet above the person's feet (the red line) & 11 feet above 585 The upper drawing was probably an earlier plan as I'm sure there have been many.

Good evening. My name is Irene Smith. I live at and have been a Winnetka resident for 36 years.

Tonight I would like to ask some questions. I would be delighted to get some answers. First, why are we here? Will you listen to our displeasure at the wall you intend to build boxing in the newly configured Elde