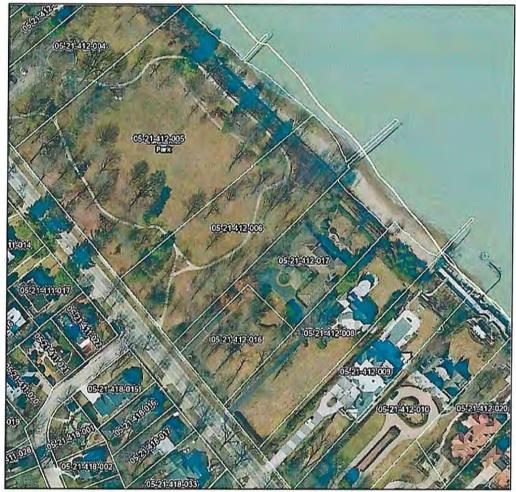

ides an online tool by which property parcels may be identified by their address or Property Index Number ("PIN"). Using the County's "CookViewer Cook County Map Application," it is possible to see what the County Clerk's records identify as the limits of land constituting Centennial Park and its southerly neighbors. Centennial Park, which includes 225 Sheridan Road, appears to bear PINs 05-21-412-004, 05-21-412-005, and 05-21-412-006; 205/209 Sheridan bears PINs 05-21-412-016 and 05-21-412-017; 203 Sheridan Road has 05-21-412-008; and 195 Sheridan Road has 05-21-412-009. When pairing these PINs with Cook County Geographic Information System images, we see a layout of the relevant properties with green lines indicating the County's understanding of the limits of each "parcel." See below.



Cook Viewer, Cook County Map Application, available at

https://maps.cookcountyil.gov/cookviewer/mapviewer.html# (last accessed August 9, 2022).

It is apparent that the County understands Orchard 2020's parcels of land that constitute the properties at 205/209 Sheridan Road, 203 Sheridan Road, and 195 Sheridan Road to end at or very near to the toe of the bluff along the shore of Lake Michigan. While these images are undated, there are sand beaches east of the parcel line that *are not marked* as part of the westerly-adjacent property parcel. Cook County's publicly available records

indicate that those beaches, which are the historic submerged lands of Lake Michigan, are public property. They are not private property.

By comparison, the parcels of land that correspond to Centennial Pa