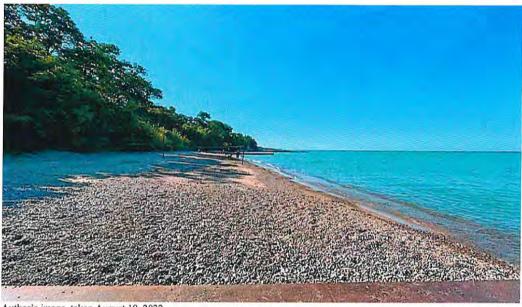

ndicular to the shore, and 195 Sheridan Road towards the right of center; 195 Sheridan Road is identified by the appearance of a swimming pool on its lake side. The steel groins that protrude from the shoreline prevent the littoral drift of sand to the south and artificially accrete sediment to fill in the properties' beaches.



Google Earth satellite image, image represented to be from May 2021

Generally, this effected accretion is illustrated by the greater collection of sand on the northerly side of a groin, where the groin prevents the natural down shore littoral drift of sediment. The image below, taken from the current southern edge of Centennial Park and looking north along the shoreline, demonstrates this effect by showing how the beach cuts back to the bluff as you move north.



Author's image, taken August 10, 2022.

Similarly, the Winnetka Park District's Tour documentation has described the property at 195 Sheridan Road as having a "steel groin that sweeps north in front of the property w/stone" at the "[s]outh property line," and a "[s]mall sandy beach to the south." See below. There, the sweeping groin artificially ensuares sand and prevents it from drifting further south.



Google Earth satellite image, image represented to be from May 2021

# B. Guidelines for Shore Protection Projects in Lake Michigan and

Pursuant to the Illinois Rivers, Lakes and Streams Act of 1911, private and public construction activities in Lake Michigan require IDNR authorization. See, generally 615 ILCS 5 and Ill. Admin. Code tit. 17, § 3704. As noted above, any activity along