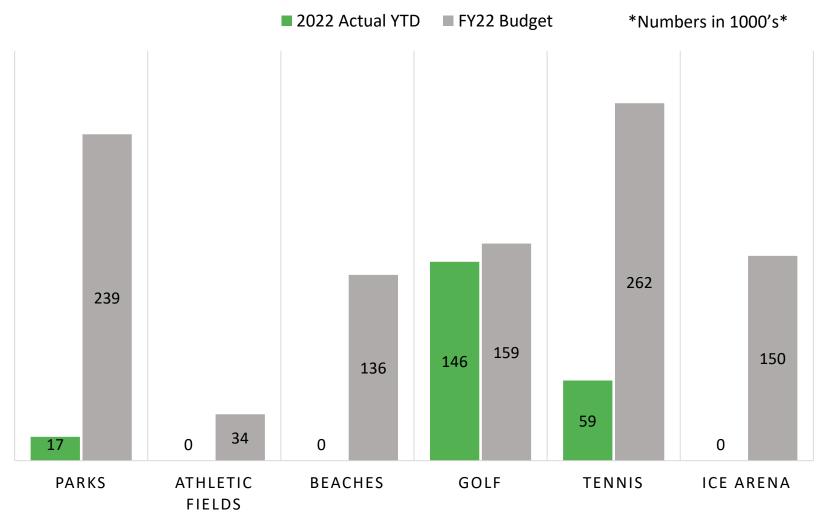

# Individual Fund Performance Actual vs Budget YTD August 2022

#### Individual Fund Performance Actual vs Budget YTD