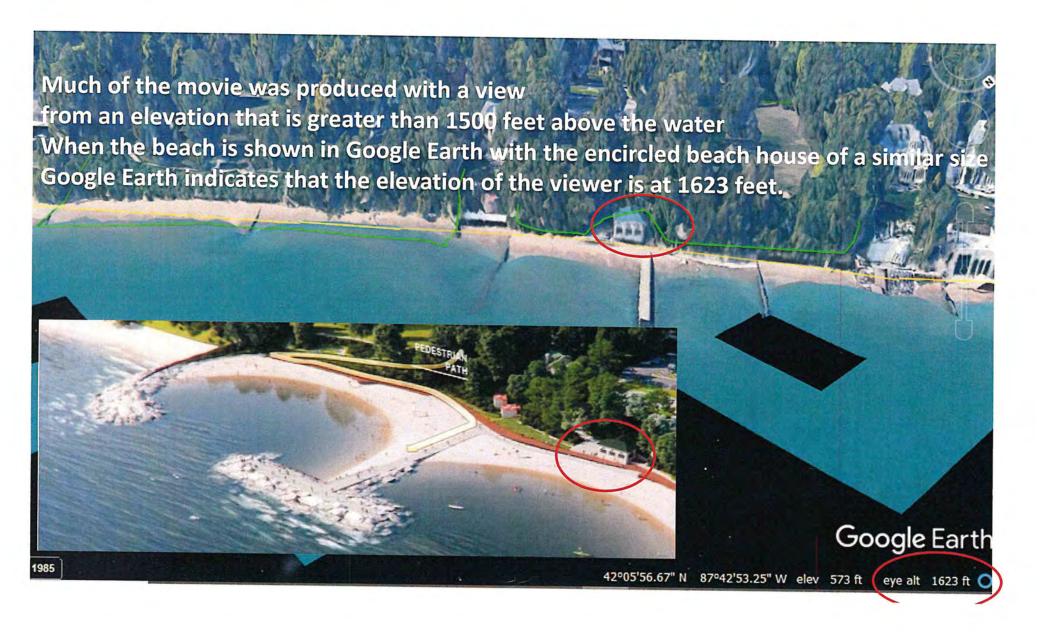

.0  | 587.0  | 587.0  | 587.0  | 587.0  | 587.0  | 587.0  | 587.0  | 587.0  | 587.0  | 587.0  | 587.0  |
| 26 |                             |        |        |        |        |        |        |        |        |        |        |        |        |        |
| 27 | Louver-Planter Pocket Delta | 7.03   | 6.97   | 6.92   | 6.88   | 6.84   | 6.81   | 6.78   | 6.75   | 6.74   | 6.73   | 6.72   | 6.72   | 6.73   |
| 28 | Louver-Beach Delta          | 9.5    | 9.5    | 9.4    | 9.3    | 9.3    | 9.2    | 9.2    | 9.1    | 9.1    | 9.1    | 9.0    | 9.0    | 9.0    |
| 20 |                             |        |        |        |        |        |        |        |        |        |        |        |        |        |









# Submitted to Boc by Chuck Dowding at the June 9, 2022 Special Mtg.



### Analysis of information in petition





Lake level 580 on 31 May according to ACE

According to spread sheet apparently used by Lakota the top of louvers was 596 at 40 feet out from wall by the stairs Thus the top of the louvers at person in lower photo is 16 feet above the person's feet (the red line) & 11 feet above 585 The upper drawing was probably an earlier plan as I'm sure there have been many.

Good evening. My name is Irene Smith. I live at and have been a Winnetka resident for 36 years.

Tonight I would like to ask some questions. I would be delighted to get some answers. First, why are we here? Will you listen to our displeasure at the wall you intend to build boxing in the newly configured Elder / Centennial Beach? Or are we here to be hectored about a plan that is alrea