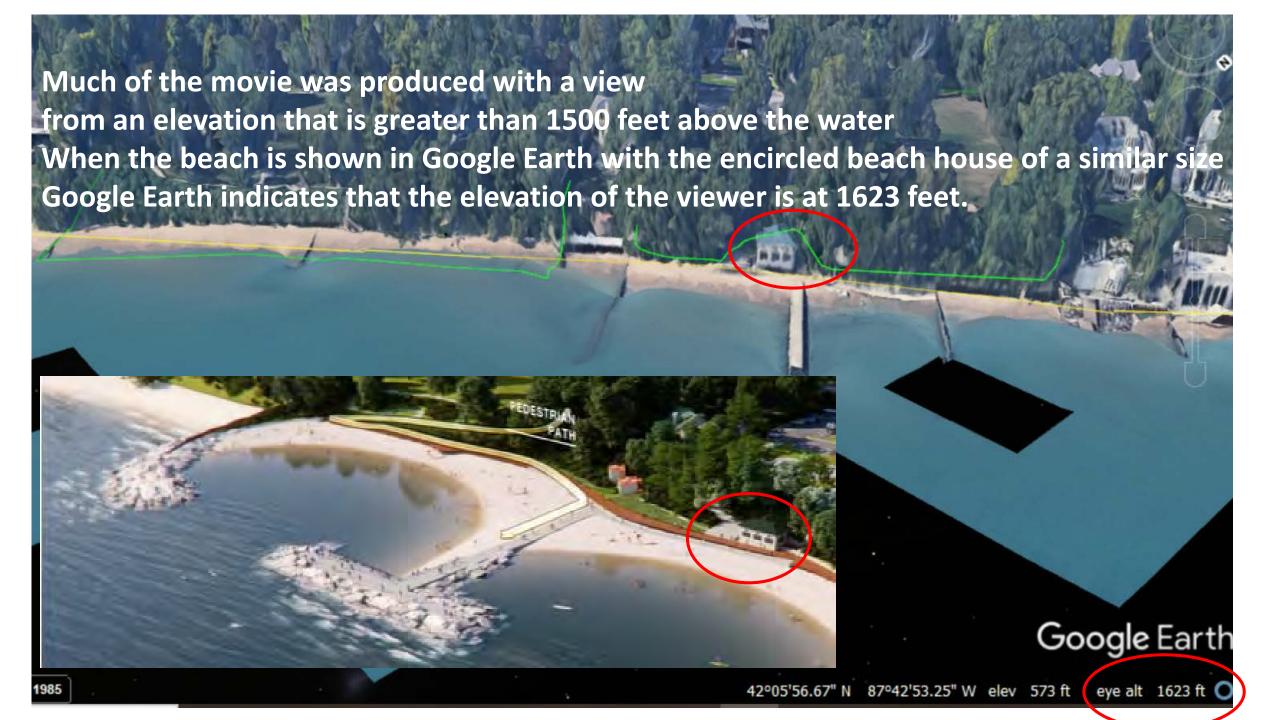

as well.

US 2022-06-07 I m signing because the proposed wall will be a monstrosity on a beautiful lake front. I cannot believe it is even gotten to this point.

US 2022-06-08 I do not like the idea of the non conforming wall which benefits one resident to the detriment of all others

US 2022-06-09 Restricting the view of the lake. It will also change the currents flow in the lake

94

## Analysis of information in petition





Lake level 580 on 31 May according to ACE

According to spread sheet apparently used by Lakota the top of louvers was 596 at 40 feet out from wall by the stairs Thus the top of the louvers at person in lower photo is 16 feet above the person's feet (the red line) & 11 feet above 585. The upper drawing was probably an earlier plan as I'm sure there have been many.







# Description of the top elevation of the louvers at south boundary employed to produce drawing of the wavy top of the louvers A beach elevation of 587 does not match the 585 elevation in Shabica Figure 8 in slide 7

|    | Louver length &             |        |        |        |        |        |        |        |        |        |        |        |        |        |
|----|-----------------------------|--------|--------|--------|--------|--------|--------|--------|--------|--------|--------|--------|--------|--------|
|    | overall height              |        |        |        |        |        |        |        |        |        |        |        |        |        |
| 10 | calculations                |        |        |        |        |        |        |        |        |