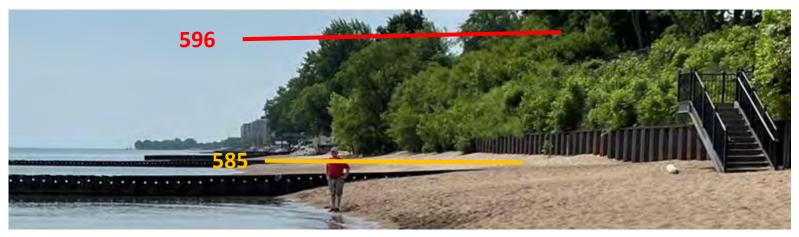

an the one I reviewed previously. We should do everything we can to protect the shore front yet preserve the natural beauty of the shoreline. US 2022-06-03 Horrible idea. We ve visited that beach and others in the vicinity for years with a friend who lives there. We will look for more welcoming places if this ugly monstrosity is built and spend our dollars elsewhere as well.

US 2022-06-07 I m signing because the proposed wall will be a monstrosity on a beautiful lake front. I cannot believe it is even gotten to this point.

US 2022-06-08 I do not like the idea of the non conforming wall which benefits one resident to the detriment of all others

US 2022-06-09 Restricting the view of the lake. It will also change the currents flow in the lake

94

## Analysis of information in petition





Lake level 580 on 31 May according to ACE

According to spread sheet apparently used by Lakota the top of louvers was 596 at 40 feet out from wall by the stairs Thus the top of the louvers at person in lower photo is 16 feet above the person's feet (the red line) & 11 feet above 585. The upper drawing was probably an earlier plan as I'm sure there have been many.







# Description of the top elevation of the louvers at south boundary employed to produce drawing of the wavy top of the louvers A beach elevation of 587 does not match the 585 elevation in Shabica Figure 8 in slide 7

|    | Louver length &             |        |        |        |        |        |        |        |        |        |        |        |        |        |
|----|-----------------------------|--------|--------|