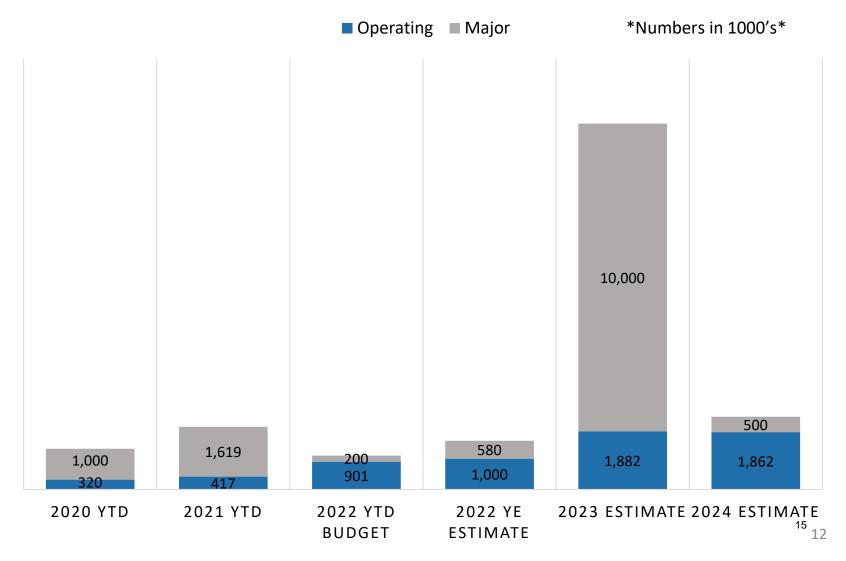

#### Operating and Major Capitals

#### **Operating Capitals**

#### Capitals – Major

### Capitals/Contracts - Detail YTD

|                       | 2020 YTD    | 2021 YTD    | 2022 YTD<br>Actual | 2022 YTD<br>Budget | 2022 YTD<br>Bud vs<br>Act | % of YTD<br>Budget |
|-----------------------|-------------|-------------|--------------------|--------------------|---------------------------|--------------------|
| Operating<br>Capitals | \$114,376   | \$416,627   | \$215,431          | \$901,357          | (\$685,926)               | 24%                |
| Major<br>Capitals     | \$1,000,195 | \$1,619,447 | \$363,262          | \$350,000          | \$13,262                  | 104%               |
| Contracts<br>Payable  | \$265,001   | \$443,761   | \$369,296          | \$368,876          | \$420                     | 100%               |
| Total                 | \$1,314,143 | \$2,479,835 | \$944,989          | \$1,620,233        | (\$672,244)               | 59%                |