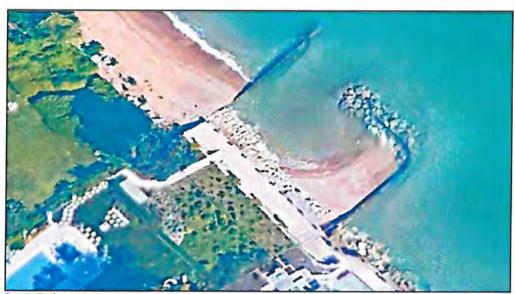

, this effected accretion is illustrated by the greater collection of sand on the northerly side of a groin, where the groin prevents the natural down shore littoral drift of sediment. The image below, taken from the current southern edge of Centennial Park and looking north along the shoreline, demonstrates this effect by showing how the beach cuts back to the bluff as you move north.



Author's image, taken August 10, 2022.

Similarly, the Winnetka Park District's Tour documentation has described the property at 195 Sheridan Road as having a "steel groin that sweeps north in front of the property w/stone" at the "[s]outh property line," and a "[s]mall sandy beach to the south." See below. There, the sweeping groin artificially ensuares sand and prevents it from drifting further south.



Google Earth satellite image, image represented to be from May 2021

# B. Guidelines for Shore Protection Projects in Lake Michigan and

Pursuant to the Illinois Rivers, Lakes and Streams Act of 1911, private and public construction activities in Lake Michigan require IDNR authorization. See, generally 615 ILCS 5 and Ill. Admin. Code tit. 17, § 3704. As noted above, any activity along the Lake's shoreline that is located at or below the OHWM requires a permit from the IDNR.

IDNR guidelines caution applicants that "[i]t should be kept in mind that shore protection is the primary reason the [IDNR] allows limited construction to occur on the bed of Lake Michigan. Applicants should provide a detailed explanation of the purpose and need of the proposed project." See IDNR, Guidelines for the