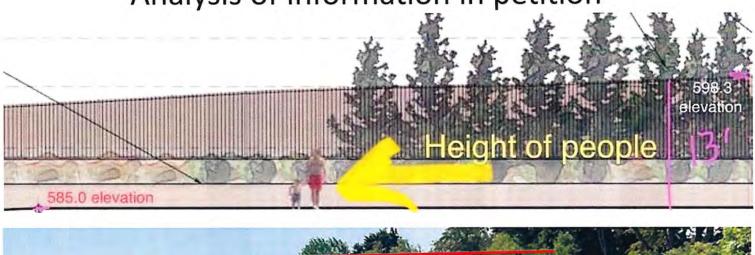

87.0  | 587.0  | 587.0  | 587.0  | 587.0  | 587.0  | 587.0  |
| 26 |                             |        |        |        |        |        |        |        |        |        |        |        |        |        |
| 27 | Louver-Planter Pocket Delta | 7.03   | 6.97   | 6.92   | 6.88   | 6.84   | 6.81   | 6.78   | 6.75   | 6.74   | 6.73   | 6.72   | 6.72   | 6.73   |
| 28 | Louver-Beach Delta          | 9.5    | 9.5    | 9.4    | 9.3    | 9.3    | 9.2    | 9.2    | 9.1    | 9.1    | 9.1    | 9.0    | 9.0    | 9.0    |
| 20 |                             |        |        |        |        |        |        |        |        |        |        |        |        |        |









# Submitted to Boc by Chuck Dowding at the June 9, 2022 Special Mtg.



### Analysis of information in petition





Lake level 580 on 31 May according to ACE

According to spread sheet apparently used by Lakota the top of louvers was 596 at 40 feet out from wall by the stairs Thus the top of the louvers at person in lower photo is 16 feet above the person's feet (the red line) & 11 feet above 585 The upper drawing was probably an earlier plan as I'm sure there have been many.

Good evening. My name is Irene Smith. I live at and have been a Winnetka resident for 36 years.

Tonight I would like to ask some questions. I would be delighted to get some answers. First, why are we here? Will you listen to our displeasure at the wall you intend to build boxing in the newly configured Elder / Centennial Beach? Or are we here to be hectored about a plan that is already in the works? And why don't you videotap