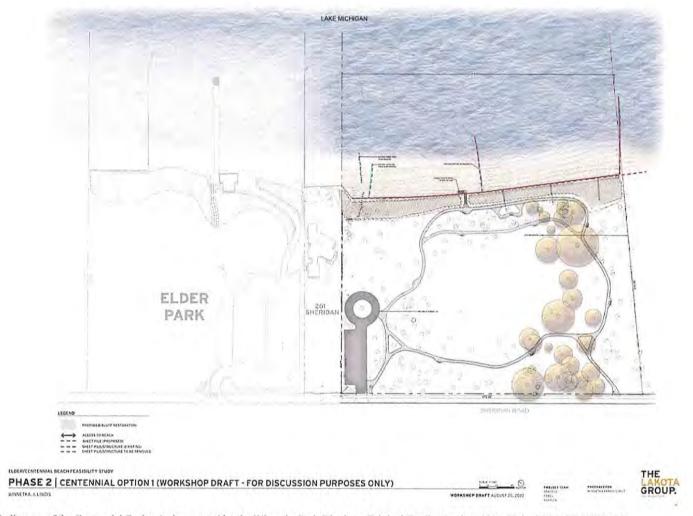

ormwater pipe would be buried into the lake bed. He also calls for the pier to be demolished and to include a ramp for ADA access.

Elder Now also does not require the land swap to be completed.



Winnetka resident and professor emeritus of Civil and Environmental Engineering at Northwestern University Chuck Dowding presents his Elder Now plan at the Winnetka Park District workshop on Aug. 25, 2022. (Alex Hulvalchick / Chicago Tribune)

Root said she was in favor of the Elder Now plan because "it is cheap, it gets the beach up and running and we aren't really concerned with having to navigate potential issues with the owner of 261 Sheridan."

She also stated she is in favor of the minimalistic Centennial Option 1 plan, which has no stone breakwaters and repurposes existing steel groins.



A diagram of the Centennial Option 1 plan created by the Winnetka Park District. - Original Credit: Handout (Alex Hulvalchick / HANDOUT)

Commissioner Mickey Archambault said he was not in favor of the cheap option as he worries future work will be needed if not enough is done now.

"My main objective is 'let's not ... be shortsighted. I don't want to do this and five years, 10 years whenever, we realize we made a mistake and didn't do the right thing to protect the bluff and the beaches," he said. "We should not take the cheap road out on this thing and have to go back and do it again. It's a mistake."

Commissioner Eric Lussen said he would refuse to support any plans that do not include ADA access, saying, "the mission of the Park District is to provide for all villagers of all abilit