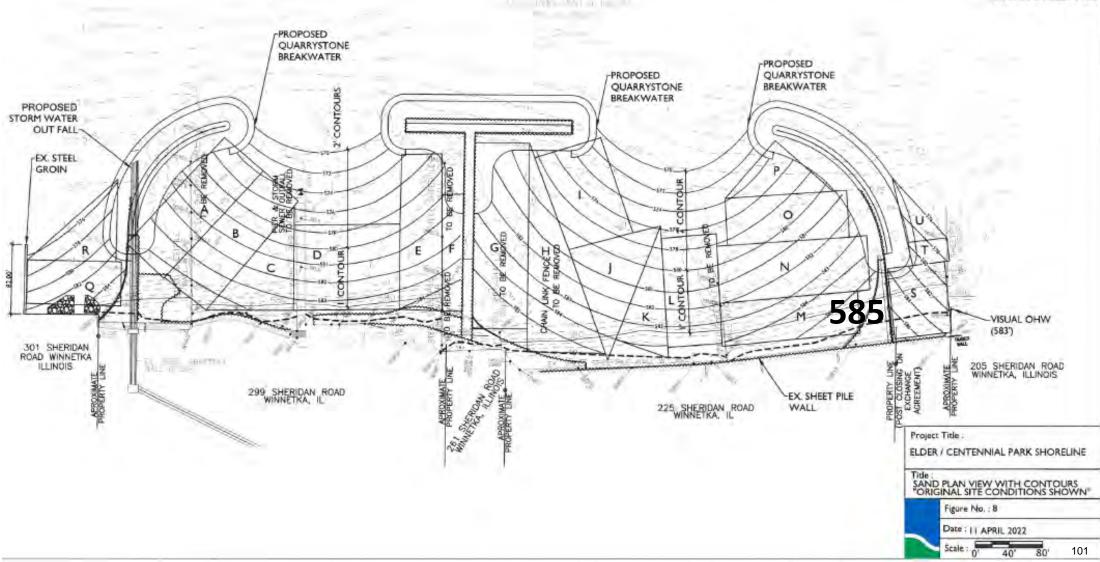

3  | 589.3  | 589.3  |
| 25 | Beach Elevation             | 587.0  | 587.0  | 587.0  | 587.0  | 587.0  | 587.0  | 587.0  | 587.0  | 587.0  | 587.0  | 587.0  | 587.0  | 587.0  |
| 26 |                             |        |        |        |        |        |        |        |        |        |        |        |        |        |
| 27 | Louver-Planter Pocket Delta | 7.03   | 6.97   | 6.92   | 6.88   | 6.84   | 6.81   | 6.78   | 6.75   | 6.74   | 6.73   | 6.72   | 6.72   | 6.73   |
| 28 | Louver-Beach Delta          | 9.5    | 9.5    | 9.4    | 9.3    | 9.3    | 9.2    | 9.2    | 9.1    | 9.1    | 9.1    | 9.0    | 9.0    | 9.0    |
| 20 |                             |        |        |        |        |        |        |        |        |        |        |        |        |        |









# Submitted to Boc by Chuck Dowding at the June 9, 2022 Special Mtg.



### Analysis of information in petition





Lake level 580 on 31 May according to ACE

According to spread sheet apparently used by Lakota the top of louvers was 596 at 40 feet out from wall by the stairs Thus the top of the louvers at person in lower photo is 16 feet above the person's feet (the red line) & 11 feet above 585 The upper drawing was probably an earlier plan as I'm sure there have been many.

Good evening. My name is Irene Smith. I live at and have been a Winnetka resident for 36 years.

Tonight I would like to ask some questions. I would be delighted to get some answers. First, why are we here? Will you listen to our displeasure at the wall you intend to build boxing in the newly configured Elder / Ce