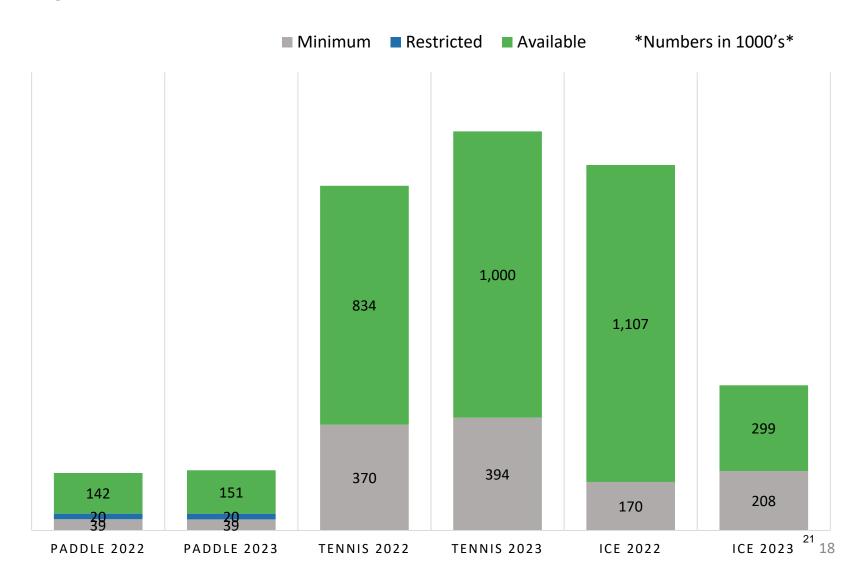

### Revenues - User Fees Performance vs. Budget YTD

| Overall User Fees | • \$631,146 above YTD budget |
|-------------------|------------------------------|
| Athletic Fields   | • \$43,035 above YTD budget  |
| Sailing           | • \$ 840 above YTD budget    |
| Beaches           | • \$1,895 above YTD budget   |
| Boat Launch       | • \$37,417 above YTD budget  |
| Golf              | • \$81,390 above YTD budget  |
| Paddle            | • \$21,667 above YTD budget  |
| Tennis            | • \$368,841 above YTD budget |
| lce               | • \$76,061 above YTD budget  |