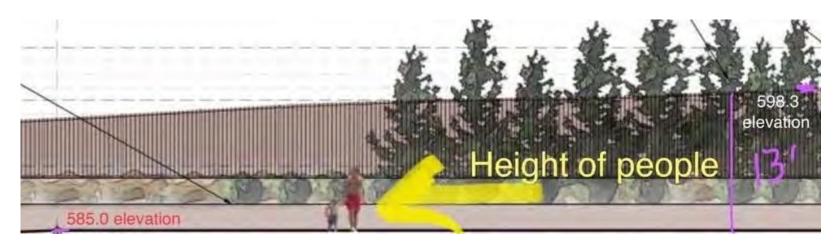

than the one I reviewed previously. We should do everything we can to protect the shore front yet preserve the natural beauty of the shoreline. US 2022-06-03 Horrible idea. We ve visited that beach and others in the vicinity for years with a friend who lives there. We will look for more welcoming places if this ugly monstrosity is built and spend our dollars elsewhere as well.

US 2022-06-07 I m signing because the proposed wall will be a monstrosity on a beautiful lake front. I cannot believe it is even gotten to this point.

US 2022-06-08 I do not like the idea of the non conforming wall which benefits one resident to the detriment of all others

US 2022-06-09 Restricting the view of the lake. It will also change the currents flow in the lake

94

## Analysis of information in petition





Lake level 580 on 31 May according to ACE

According to spread sheet apparently used by Lakota the top of louvers was 596 at 40 feet out from wall by the stairs Thus the top of the louvers at person in lower photo is 16 feet above the person's feet (the red line) & 11 feet above 585. The upper drawing was probably an earlier plan as I'm sure there have been many.







# Description of the top elevation of the louvers at south boundary employed to produce drawing of the wavy top of the louvers A beach elevation of 587 does not match the 585 elevation in Shabica Figure 8 in slide 7

|    | Louver length &             |        |        |        |        |        |        |        |        |        |        |        |        |        |
|----|-----------------------------|--------|-------