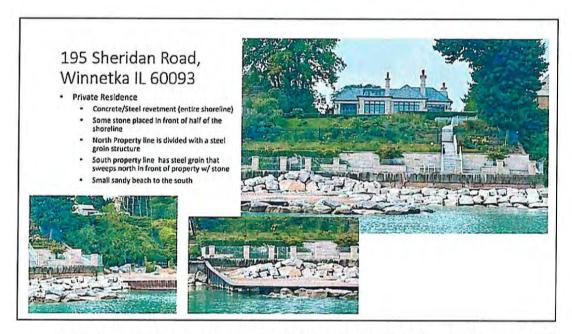

ject Documents. See Winnetka Park District, Lake Michigan Tour 9/7/21, Updated 9/15/2021. The publicly available presentation documents the properties south of Centennial Park, now understood to be owned by or under contract for the benefit of Justin Ishbia, with images and text that describe the artificial efforts to halt the Lake's water level. See below.

# 205/209 Sheridan Road, Winnetka IL 60093

- Private Residence
  - Steel groin to the north property line
  - Large stone piled against north property line groin near the toe of the bluff
  - Sandy beach



# 203 Sheridan Road, Winnetka IL 60093

- Private Residence
  - Wood structure running parallel to the beach
  - Some large stone placed in front of the wooden structure
  - South property line has a steel groin
  - Sandy beach





Publicly available aerial imagery provides another useful reference for considering the effect of man-made structures on the boundaries of lakefront properties south of Centennial Park. The image below shows Centennial Park in the upper left (the address for which is 225 Sheridan Road), 209/205 Sheridan Road and 203 Sheridan Road in the center between groins that extend perpendicular to the shore, and 195 Sheridan Road towards the right of center; 195 Sheridan Road is identified by the appearance of a swimming pool on its lake side. The steel groins that protrude from the shoreline prevent the littoral drift of sand to the south and artificially accrete sediment to fill in the properties' beaches.



Google Earth satellite image, image represented to be from May 2021

Generally, this eff