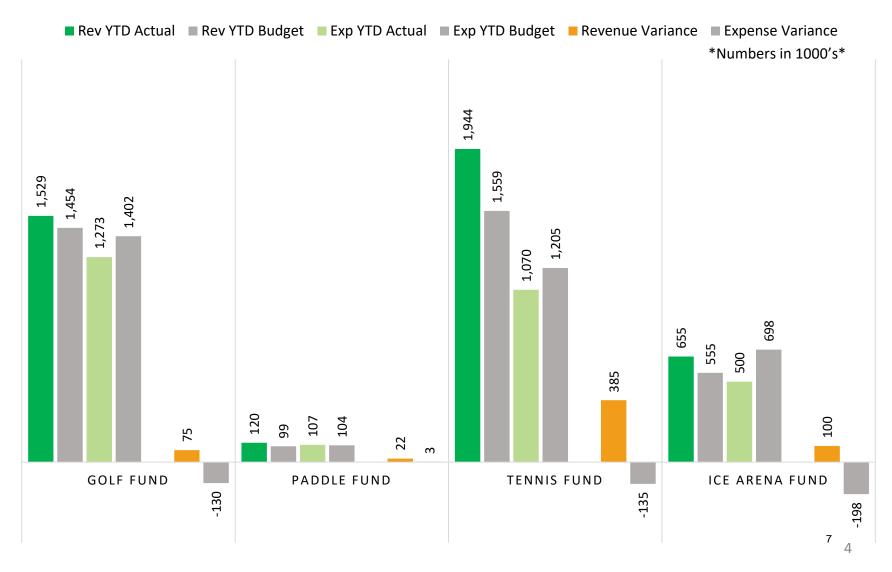

# Individual Fund Performance Actual vs Budget YTD August 2022

#### Individual Fund Performance Actual vs Budget YTD

### Revenues - User Fees Performance vs. Budget YTD

| Overall User Fees | • \$631,146 above YTD budget |
|-------------------|------------------------------|
| Athletic Fields   | • \$43,035 above YTD budget  |
| Sailing           | • \$ 840 above YTD budget    |
| Beaches           | • \$1,895 above YTD budget   |
| Boat Launch       | • \$37,417 above YTD budget  |
| Golf              | • \$81,390 above YTD budget  |
| Paddle            | • \$21,667 above YTD budget  |
| Tennis            | • \$368,841 above YTD budget |
| lce               | • \$76,061 above YTD budget  |