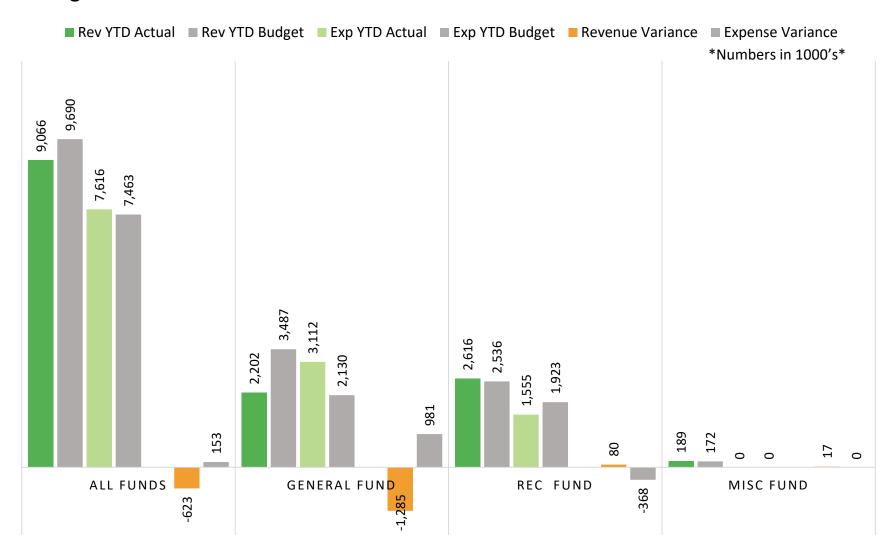

# Individual Fund Performance Actual vs Budget YTD August 2022

#### Individual Fund Performance Actual vs Budget YTD

### Revenues - User Fees Performance vs. Budget YTD

| Overall User Fees | • \$631,146 above YTD budget |
|-------------------|------------------------------|
| Athletic Fields   | • \$43,035 above YTD budget  |
| Sailing           | • \$ 840 above YTD budget    |
| Beaches           | • \$1,895 above YTD budget   |
| Boat Launch       | • \$37,417 above YTD budget  |
| Golf              | • \$81,390 above YTD budget  |
| Paddle            | • \$21,667 above YTD budget  |
| Tennis            | • \$368,841 above YTD budget |
| lce               | • \$76,061 above YTD budget  |