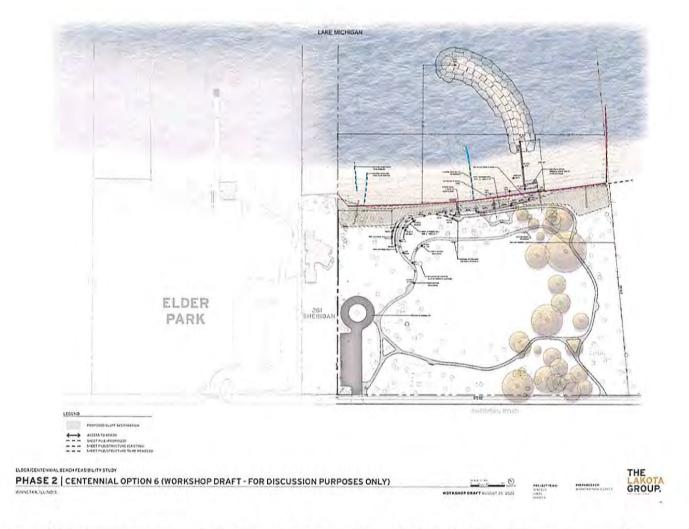

connecting the breakwater to the bluff. The design allows for increased beach space when compared to other plans that contain a breakwater fully made of stone.

The plan also includes space for a dog beach at the south end, giving dog owners 170 feet past the breakwater for their canines to use. If a dog beach were included, fencing would be required to keep pets on their designated beach area with a gate for access.

Americans with Disabilities Act access will also be available at the bluff with a ramp, and an existing sheet pile structure will mark the southern end of the dog beach where another property of Ishbia's sits.

In order for this option to go forward, there could not be a land swap as the dog beach would include the land that would be given to Ishbia in the event of a swap.



A diagram of the Centennial Option 6 plan created by the Winnetka Park District. - Original Credit: Handout (Winnetka Park District / HANDOUT)

Chuck Dowding, a Winnetka resident and professor emeritus of Civil and Environmental Engineering at Northwestern University, presented his own plan which he named <u>Elder Now.</u> It has a minimalist approach in order to get the plan going quickly. It contains no stone breakwater and the stormwater pipe would be buried into the lake bed. He also calls for the pier to be demolished and to include a ramp for ADA access.

Elder Now also does not require the land swap to be completed.



Winnetka resident and professor emeritus of Civil and Environmental Engineering at Northwestern University Chuck Dowding presents his Elder Now plan at the Winnetka