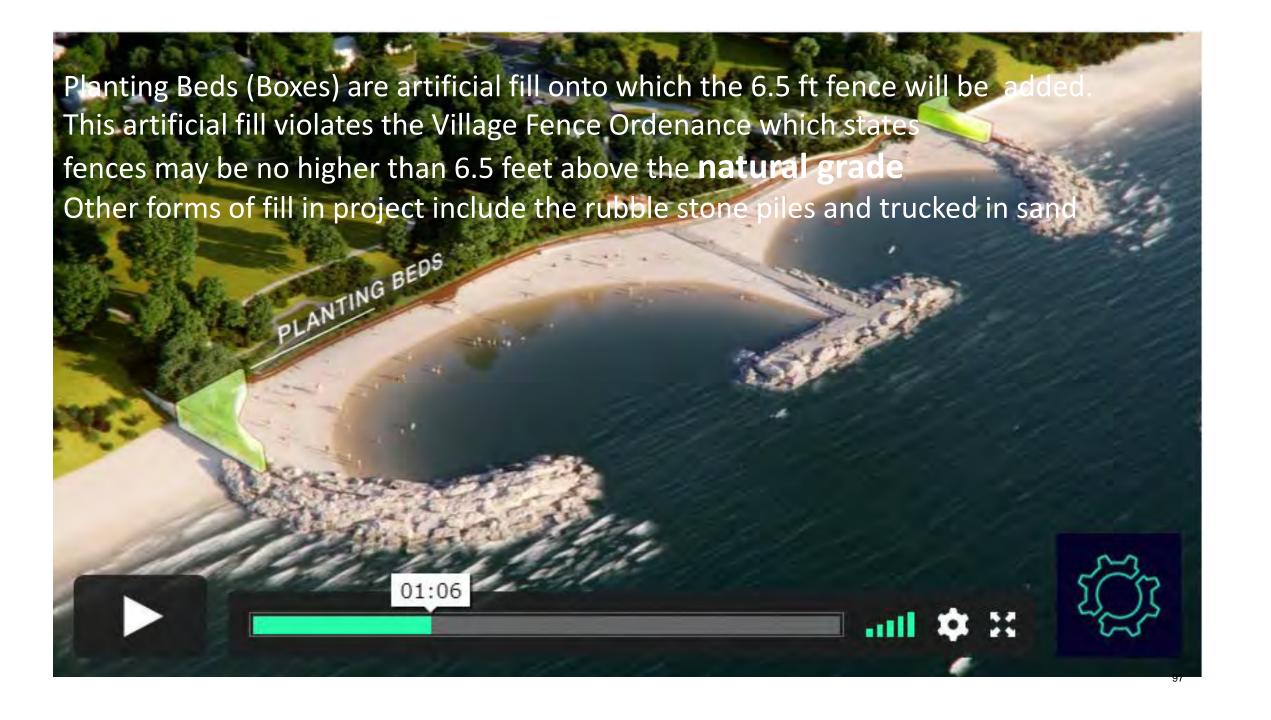

well.

US 2022-06-07 I m signing because the proposed wall will be a monstrosity on a beautiful lake front. I cannot believe it is even gotten to this point.

US 2022-06-08 I do not like the idea of the non conforming wall which benefits one resident to the detriment of all others

US 2022-06-09 Restricting the view of the lake. It will also change the currents flow in the lake

94

## Analysis of information in petition





Lake level 580 on 31 May according to ACE

According to spread sheet apparently used by Lakota the top of louvers was 596 at 40 feet out from wall by the stairs Thus the top of the louvers at person in lower photo is 16 feet above the person's feet (the red line) & 11 feet above 585. The upper drawing was probably an earlier plan as I'm sure there have been many.







# Description of the top elevation of the louvers at south boundary employed to produce drawing of the wavy top of the louvers A beach elevation of 587 does not match the 585 elevation in Shabica Figure 8 in slide 7

|    | Louver length &             |        |        |        |        |        |        |        |        |        |        |        |        |        |
|----|-----------------------------|--------|--------|--------|--------|--------|--------|--------|--------|--------|--------|--------|--------|--------|
|    | overall height              |        |        |        |        |        |        |        |        |        |        |        |        |        |
| 10 | calculations                |        |        |        |        |        |        |        |        |        |