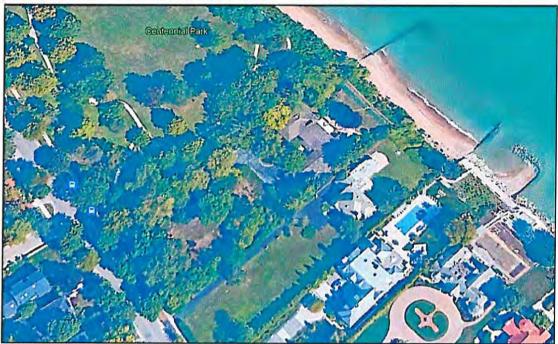

ront of the wooden structure
  - South property line has a steel groin
  - Sandy beach





Publicly available aerial imagery provides another useful reference for considering the effect of man-made structures on the boundaries of lakefront properties south of Centennial Park. The image below shows Centennial Park in the upper left (the address for which is 225 Sheridan Road), 209/205 Sheridan Road and 203 Sheridan Road in the center between groins that extend perpendicular to the shore, and 195 Sheridan Road towards the right of center; 195 Sheridan Road is identified by the appearance of a swimming pool on its lake side. The steel groins that protrude from the shoreline prevent the littoral drift of sand to the south and artificially accrete sediment to fill in the properties' beaches.



Google Earth satellite image, image represented to be from May 2021

Generally, this effected accretion is illustrated by the greater collection of sand on the northerly side of a groin, where the groin prevents the natural down shore littoral drift of sediment. The image below, taken from the current southern edge of Centennial Park and looking north along the shoreline, demonstrates this effect by showing how the beach cuts back to the bluff as you move north.



Author's image, taken August 10, 2022.

Similarly, the Winnetka Park District's Tour documentation has described the property at 195 Sheridan Road as having a "steel groin that sweeps north in front of the property w/stone" at the "[s]outh property line," and a "[s]mall sandy beach to the south." See below. There, the sweeping