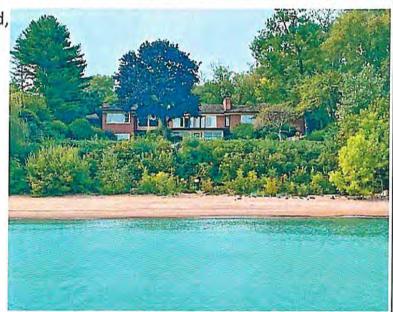

otected by revetments, steel groins and breakwater protected beaches." Shabica & Associates, Inc. at

7. This observation is apparent from the WPD's collection of materials titled Winnetka Waterfront 2030: Elder Lane + Centennial Project Documents. See Winnetka Park District, Lake Michigan Tour 9/7/21, Updated 9/15/2021. The publicly available presentation documents the properties south of Centennial Park, now understood to be owned by or under contract for the benefit of Justin Ishbia, with images and text that describe the artificial efforts to halt the Lake's water level. See below.

# 205/209 Sheridan Road, Winnetka IL 60093

- Private Residence
  - Steel groin to the north property line
  - Large stone piled against north property line groin near the toe of the bluff
  - Sandy beach



# 203 Sheridan Road, Winnetka IL 60093

- Private Residence
  - Wood structure running parallel to the beach
  - Some large stone placed in front of the wooden structure
  - South property line has a steel groin
  - Sandy beach





Publicly available aerial imagery provides another useful reference for considering the effect of man-made structures on the boundaries of lakefront properties south of Centennial Park. The image below shows Centennial Park in the upper left (the address for which is 225 Sheridan Road), 209/205 Sheridan Road and 203 Sheridan Road in the center between groins that extend perpendicular to the shore, and 195 Sheridan Road towards the right of center; 195 Sheridan Road is identified by the appearance of a swimming pool on its lake side. The steel groins that prot