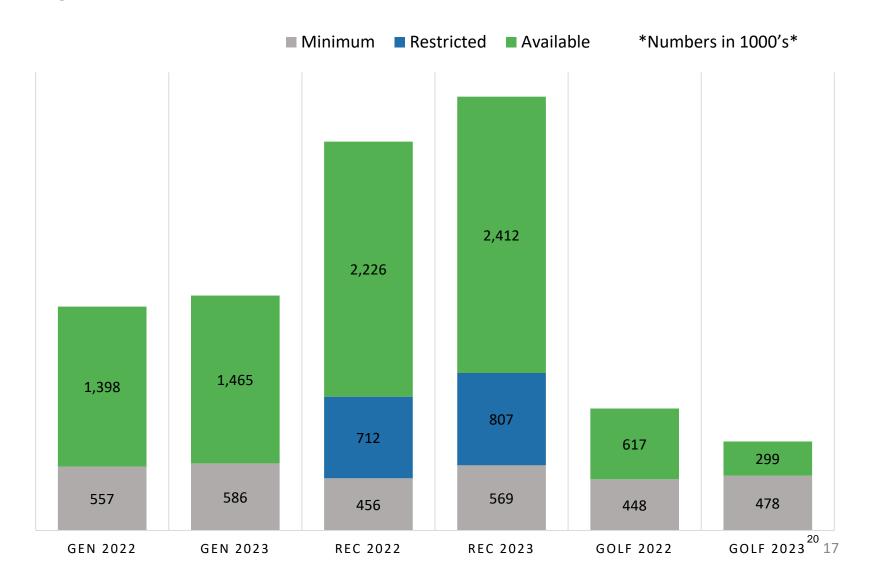

| \$2,419  | YES        |
|                             |               |          |            |
| Tennis Outdoor              | \$56,000      |          |            |
| Pathways                    | \$33,000      |          |            |
| Tennis Indoor               | \$148,000     |          |            |
| Tennis Center Windows/Doors | \$68,000      |          |            |
| Tennis Center Painting      | \$30,000      | 35,000   | PENDING    |
| Radiant Heaters/Boiler      | \$45,000      |          |            |
|                             |               |          |            |
| Ice Arena                   | \$150,000     |          |            |
| Zamboni                     | \$150,000     | \$0      | DEFERRED   |

#### Capitals – Major



#### Fund Reserves 2022



#### Fund Reserves 2022



#### Statement of Cash and Investments

| Cash                                             |            |         |             |
|--------------------------------------------------|------------|---------|-------------|
| <ul><li>Petty Cash</li></ul>                     |            | \$      | 1,700.57    |
| <ul><li>BMO Harris Bank – Holiday Savi</li></ul> | ings       | \$      | 1,8232.48   |
| •Illinois Funds                                  |            | \$      | 79,212.74   |
| <ul><li>N Corwin Fund</li></ul>                  |            | \$      | 38,245.43   |
| <ul><li>BMO Harris Bank – Operating</li></ul>    |            | \$      | 150,054.80  |
| <ul><li>BMO Harris Bank – Money Mar</li></ul>    | ket        | \$3,    | .261,373.38 |
| <ul><li>B