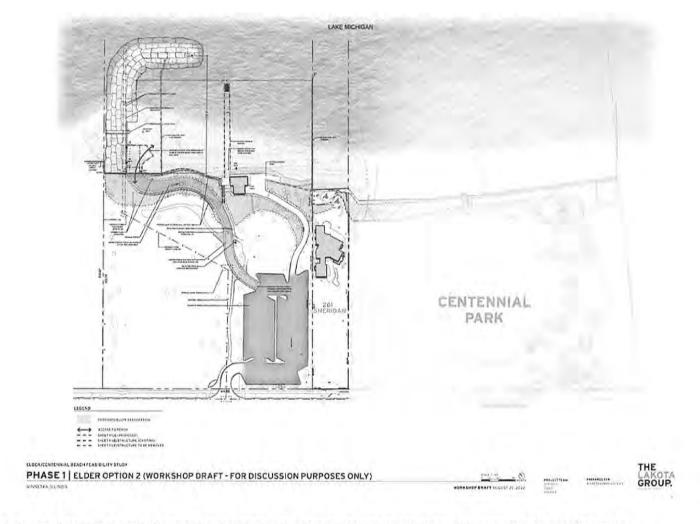

n, I'm a minimalist."

By moving forward with these two plans, the park board would be able to begin work on Elder Beach, which has remained closed for three years, without the need for the land at 261 Sheridan Road. Renovations at Centennial would be a separate plan entirely and vary based on whether the land swap with that property occurs.

Elder Option 2 includes a northern rock breakwater — spanning from the bluff into the lake — which will house the stormwater drainage pipe included as part of the village's stormwater management project. In this plan, the steel jetty at the southern end of Elder will remain, marking the property line at 261 Sheridan.

The existing pier and steel jetty will be removed as well. Public access will be available via a staircase over the stone breakwater.



A diagram of the Elder Option 2 plan created by the Winnetka Park District. - Original Credit: Handout (Winnetka Park District / HANDOUT)

Centennial Option 6 would incorporate a stone breakwater from the shore into the water with steel connecting the breakwater to the bluff. The design allows for increased beach space when compared to other plans that contain a breakwater fully made of stone.

The plan also includes space for a dog beach at the south end, giving dog owners 170 feet past the breakwater for their canines to use. If a dog beach were included, fencing would be required to keep pets on their designated beach area with a gate for access.

Americans with Disabilities Act access will also be available at the bluff with a ramp, and an existing sheet pile structure will mark the