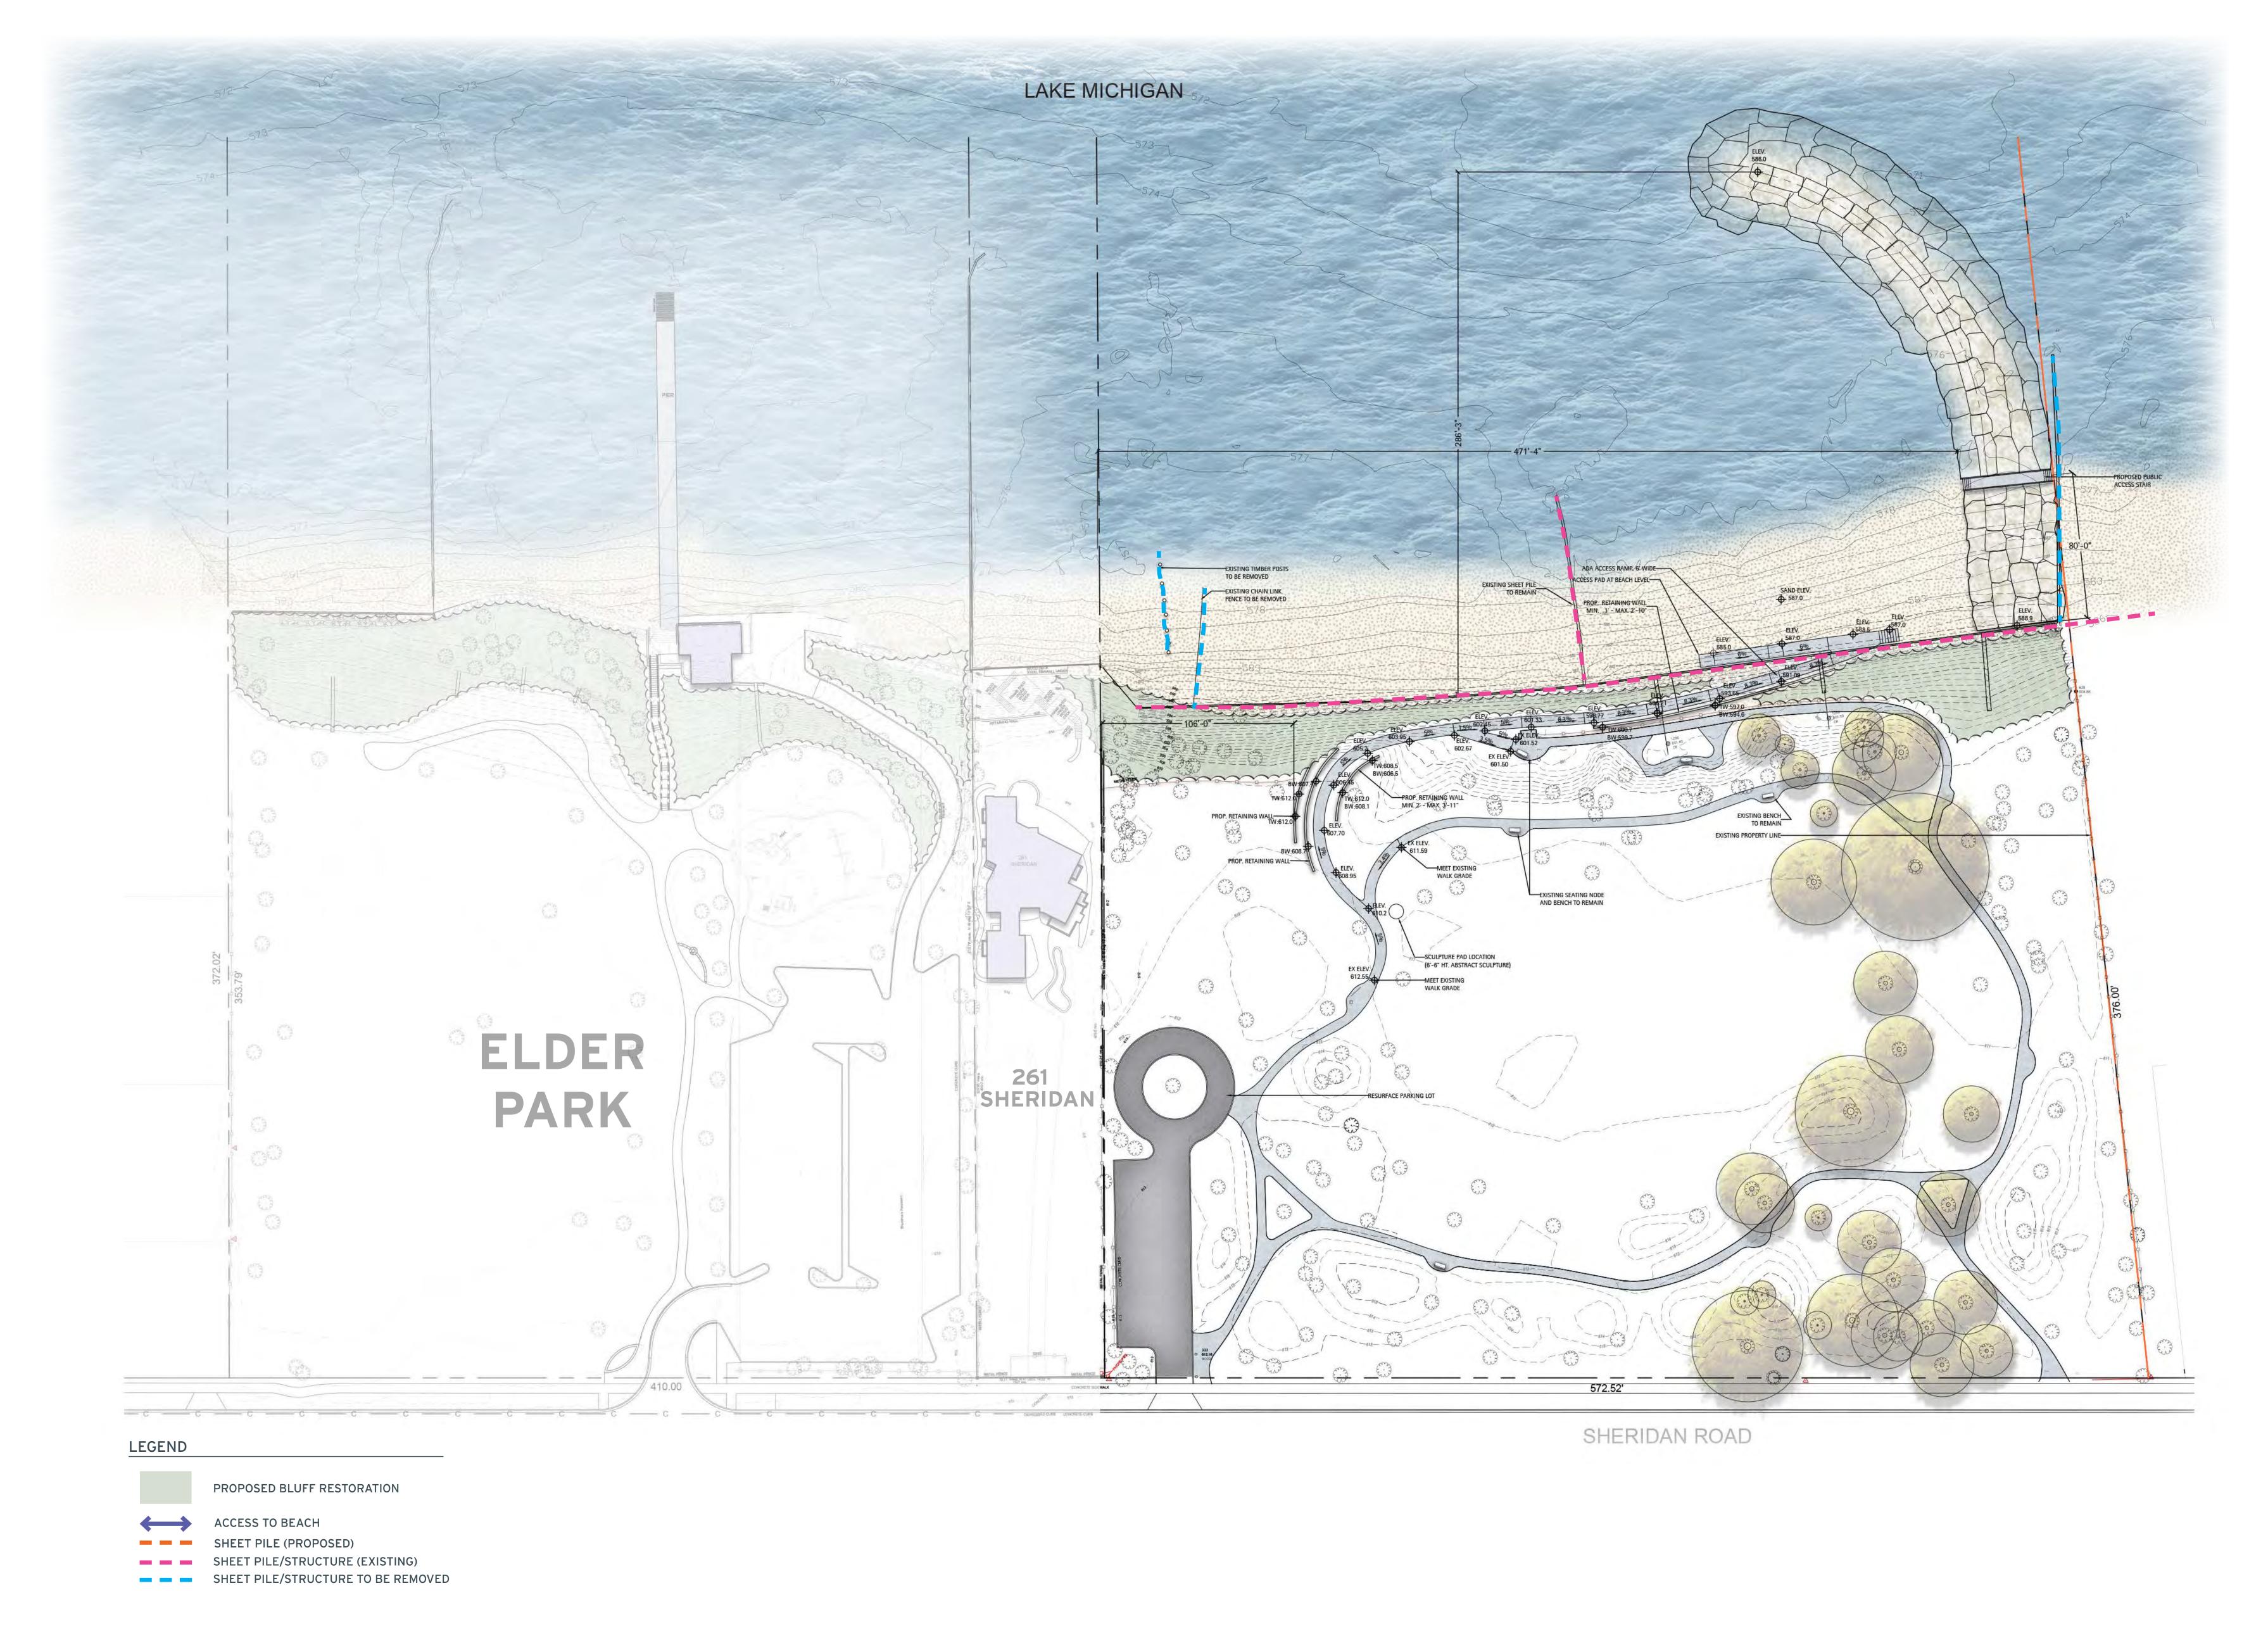

#### Operating and Major Capitals

### **Operating Capitals**

July 2022

# Operating Capitals Detail - 25K and above July 2022

|                                              | FY2022 Budget | Actual    | Completed? |
|----------------------------------------------|---------------|-----------|------------|
| Parks                                        | \$468,000     |           |            |
| Happ Road Park - Furnishings/Playground      | \$111,000     |           |            |
| Nick Corwin Park - Playground                | \$230,000     | \$203,000 | ON ORDER   |
| Northfield Park - Fencing/Gates/Backstop     | \$33,000      | \$2,764   | NO         |
| Equipment - Toro 4000D Mower and Ford F-350  | \$55,000      |           |            |
| Paths and Paving                             | \$10,000      | \$10,595  | YES        |
| Athletic Fields                              | \$34,000      |           |            |
|                                              |               |           |            |
| Beaches                                      | \$136,000     |           |            |
| Elder Lane Beach House - Pumps/Windows/Paint | \$50,000      |           |            |
| Centennial Park - Sidewalks                  | \$58,000      |           |            |
| Tower Road Beach House - Pumps/Flooring      | \$28,000      |           |            |
|                                              |               |           |            |
| Garage                                       | \$77,000      |           |            |
| Parks Service Center - Painting              | \$30,000      |           |            |
| Forklift                                     | \$30,000      |           |            |

# Operating Capitals Detail - 25K and above July 2022

|                             | FY2022 Budget | Actual   | Completed? |
|-----------------------------|---------------|----------|------------|
| Golf Course/Maintenance     | \$158,500     |          |            |
| Cart Barn Roof              | \$30,000      |          |            |
| Design Work                 | \$25,000      | \$71,040 | YES        |
| Ford Tractor                | \$40,000      |          |            |
| Toro Mower                  | \$55,319      | \$55,319 | YES        |
| Paddle                      | \$10,000      | \$2,419  | YES        |
|                             |               |          |            |
| Tennis Outdoor              | \$56,000      |          |            |
| Pathways                    | \$33,000      |          |            |
| Tennis Indoor               | \$148,000     |          |            |
| Tennis Center Windows/Doors | \$68,000      |          |            |
| Tennis Center Painting      | \$30,000      |          |            |
| Radiant Heaters/Boiler      | \$45,000      |          |            |
|                             |               |          |            |
| Ice Arena                   | \$150,000     |          |            |
| Zamboni                     | \$150,000     | \$0      | DEFERRED   |

#### Capitals – Major July 2022