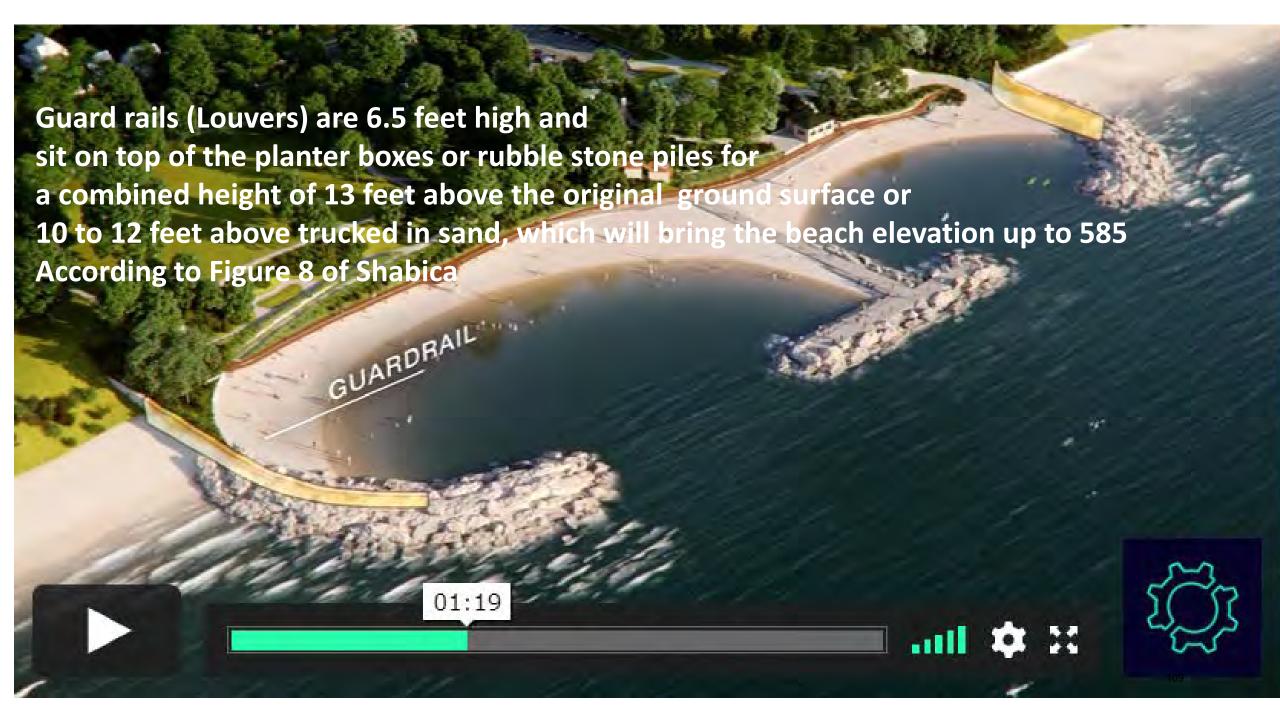

| 589.3  | 589.3  | 589.3  |
| 25 | Beach Elevation             | 587.0  | 587.0  | 587.0  | 587.0  | 587.0  | 587.0  | 587.0  | 587.0  | 587.0  | 587.0  | 587.0  | 587.0  | 587.0  |
| 26 |                             |        |        |        |        |        |        |        |        |        |        |        |        |        |
| 27 | Louver-Planter Pocket Delta | 7.03   | 6.97   | 6.92   | 6.88   | 6.84   | 6.81   | 6.78   | 6.75   | 6.74   | 6.73   | 6.72   | 6.72   | 6.73   |
| 28 | Louver-Beach Delta          | 9.5    | 9.5    | 9.4    | 9.3    | 9.3    | 9.2    | 9.2    | 9.1    | 9.1    | 9.1    | 9.0    | 9.0    | 9.0    |
| 20 |                             |        |        |        |        |        |        |        |        |        |        |        |        |        |









# Submitted to Boc by Chuck Dowding at the June 9, 2022 Special Mtg.



Analysis of information in petition



Lake level 580 on 31 May according to ACE

According to spread sheet apparently used by Lakota the top of louvers was 596 at 40 feet out from wall by the stairs Thus the top of the louvers at person in lower photo is 16 feet above the person's feet (the red line) & 11 feet above 585 The upper drawing was probably an earlier plan as I'm sure there have been many.

Good evening. My name is Irene Smith. I live at and have been a Winnetka resident for 36 years.

Tonight I would like to ask some questions. I would be delighted to get some answers. First, why are we here? Will you listen to our displeasure at the wall you intend to build boxing in the newly configured Elder / Ce