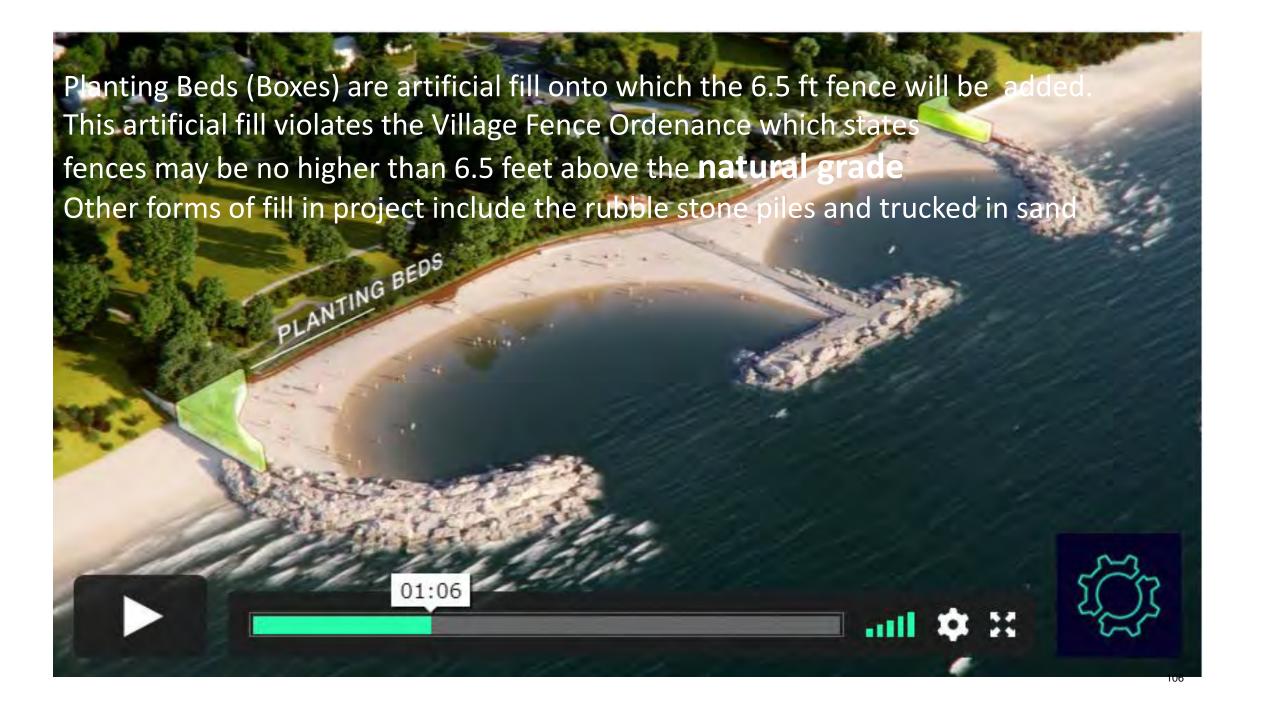

07 I m signing because the proposed wall will be a monstrosity on a beautiful lake front. I cannot believe it is even gotten to this point.

Robert Rasmus US 2022-06-08 I do not like the idea of the non conforming wall which benefits one resident to the detriment of all others

Jim Lamb US 2022-06-09 Restricting the view of the lake. It will also change the currents flow in the lake

## Analysis of information in petition





Lake level 580 on 31 May according to ACE

According to spread sheet apparently used by Lakota the top of louvers was 596 at 40 feet out from wall by the stairs Thus the top of the louvers at person in lower photo is 16 feet above the person's feet (the red line) & 11 feet appre 585. The upper drawing was probably an earlier plan as I'm sure there have been many.







## Description of the top elevation of the louvers at south boundary employed to produce drawing of the wavy top of the louvers A beach elevation of 587 does not match the 585 elevation in Shabica Figure 8 in slide 7

|    | Louver length &             |        |        |        |        |        |        |        |        |        |        |        |        |        |
|----|-----------------------------|--------|--------|--------|--------|--------|--------|--------|--------|--------|--------|--------|--------|--------|
|    | overall height              |        |        |        |        |        |        |        |        |        |        |        |        |        |
| 10 | calculations                |        |        |        |        |        |        |        |        |