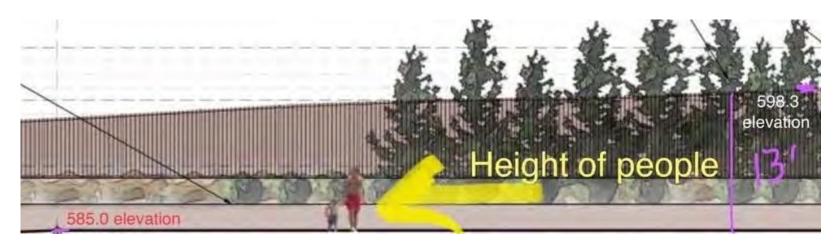

d who lives there. We will look for more welcoming places if this ugly monstrosity is built and spend our dollars elsewhere as well. Julie Eldring

US 2022-06-06 This current plan (with wall) is different than the one I reviewed previously. We should do everything we can to protect the shore front yet preserve the natural beauty of the shoreline.

perry myers US 2022-06-07 I m signing because the proposed wall will be a monstrosity on a beautiful lake front. I cannot believe it is even gotten to this point.

Robert Rasmus US 2022-06-08 I do not like the idea of the non conforming wall which benefits one resident to the detriment of all others

Jim Lamb US 2022-06-09 Restricting the view of the lake. It will also change the currents flow in the lake

## Analysis of information in petition





Lake level 580 on 31 May according to ACE

According to spread sheet apparently used by Lakota the top of louvers was 596 at 40 feet out from wall by the stairs Thus the top of the louvers at person in lower photo is 16 feet above the person's feet (the red line) & 11 feet appre 585. The upper drawing was probably an earlier plan as I'm sure there have been many.







## Description of the top elevation of the louvers at south boundary employed to produce drawing of the wavy top of the louvers A beach elevation of 587 does not match the 585 elevation in Shabica Figure 8 in slide 7

|    | Louver length &             |        |        |        |        |        |        |        |        |        |        |        |        |        |
|----|-----------------------------|--------|------