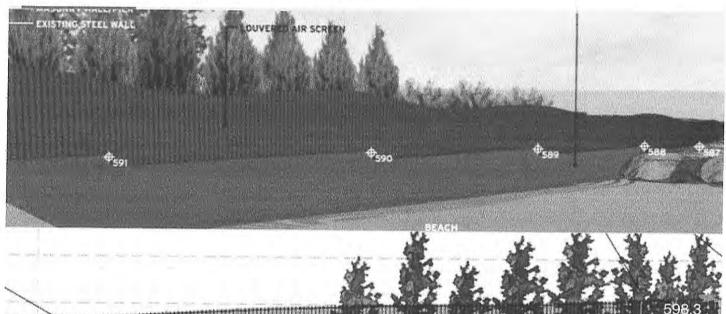

Requesting the Removal of Metal Barriers from the Elder + Centennial Beach Plan, dated June 9, 2022
- Presentation and pictures submitted to the Board by Chuck Dowding June 9, 2022
- Comments submitted to the Board by Irene Smith June 9, 2022
- Comments submitted to the Board on behalf of Judy Rauh June 9, 2022
- Comments submitted to the Board by Commissioner David Seaman June 9, 2022
- Comments submitted to the Board by Rob Schriesheim June 9, 2022

| John Peterson, Board Secretary | Date Approved |
|--------------------------------|---------------|
|                                |               |
|                                |               |
|                                |               |
|                                |               |



Petition details Comments Updates





# Stop the HUGE proposed metal borders blocking access & views at Elder-Centennial beach!

1,293 have signed. Let's get to 1,500!

\*1302 6-9-20

get picked up by local news!

Sign this petition



M M signed 4 minutes ago



susan marshall signed 5 minutes ago



 Help stop construction of the massive proposed metal border walls blocking shoreline access & views at Elder-Centennial beach in Winnetka, IL!

To: Winnetka Park District

Illinois Dept of Natural Resources (IDNR)

US Army Corps of Engineers (USCAE)

Thank you for taking the time to read this.

We, concerned citizens, residents, and taxpayers request that the proposed metal barriers at Elder-Centennial Beach in Winnetka, IL be removed from the plan that has been submitted to the IDNR and USCAE.

The plan sent for approval ha