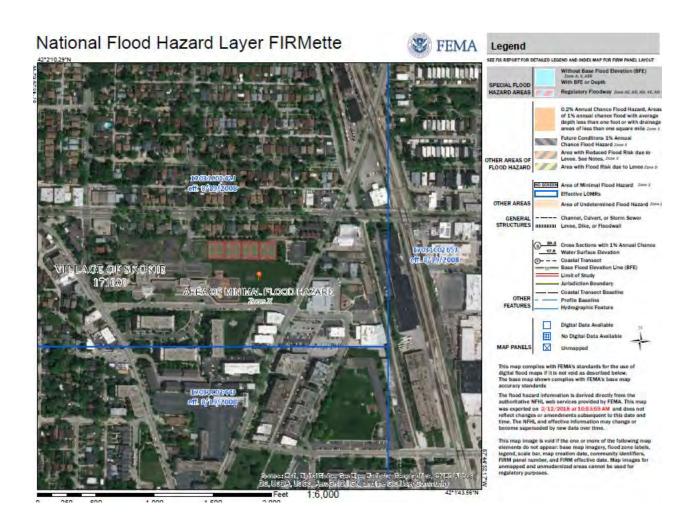

Roll Industries
- Vesuvius USA
- McGuire Woods
- Odelson & Sterk, Ltd.
- Robbins Schwartz
- Scariano, Himes and Petrarca
  - Storino, Ramello and Durkin
  - Whitt Law LLC

#### PROFESSIONAL AFFILIATIONS

Designated Member of the Appraisal Institute: MAI and AI-GRS

Certified General Appraiser in the following states:

| <u>State</u> | <u>Cert. Number</u> | <u>Expires</u> | <u>State</u> | <u>Cert. Number</u> | <u>Expires</u> |
|--------------|---------------------|----------------|--------------|---------------------|----------------|
| Illinois     | 553.000473          | 9/30/2023      | Iowa         | CG01870             | 6/30/2022      |
| Indiana      | CG49500122          | 6/30/2022      | Wisconsin    | 743-010             | 12/14/2023     |

#### **EXHIBITS**



FLOOD HAZARD MAP



**PLAT MAPS** 





| EXHIBITS                 |                            |          |
|--------------------------|----------------------------|----------|
|                          |                            |          |
|                          |                            |          |
|                          |                            |          |
|                          |                            |          |
|                          |                            |          |
|                          |                            |          |
|                          |                            |          |
|                          |                            |          |
|                          |                            |          |
|