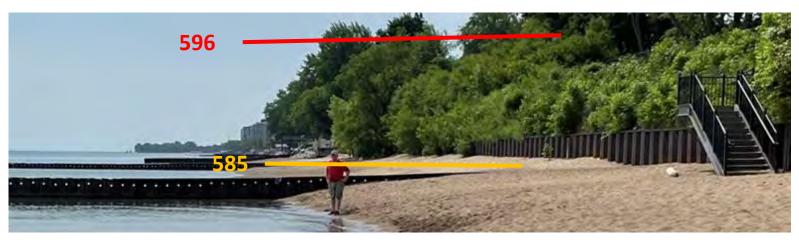

who lives there. We will look for more welcoming places if this ugly monstrosity is built and spend our dollars elsewhere as well. Julie Eldring

US 2022-06-06 This current plan (with wall) is different than the one I reviewed previously. We should do everything we can to protect the shore front yet preserve the natural beauty of the shoreline.

perry myers US 2022-06-07 I m signing because the proposed wall will be a monstrosity on a beautiful lake front. I cannot believe it is even gotten to this point.

Robert Rasmus US 2022-06-08 I do not like the idea of the non conforming wall which benefits one resident to the detriment of all others

Jim Lamb US 2022-06-09 Restricting the view of the lake. It will also change the currents flow in the lake

## Analysis of information in petition





Lake level 580 on 31 May according to ACE

According to spread sheet apparently used by Lakota the top of louvers was 596 at 40 feet out from wall by the stairs Thus the top of the louvers at person in lower photo is 16 feet above the person's feet (the red line) & 11 feet appre 585. The upper drawing was probably an earlier plan as I'm sure there have been many.







## Description of the top elevation of the louvers at south boundary employed to produce drawing of the wavy top of the louvers A beach elevation of 587 does not match the 585 elevation in Shabica Figure 8 in slide 7

|    | Louver length &             |        |        |        |        |        |        |        |        |        |        |        |        |        |
|----|-----------------------------|--------|--------