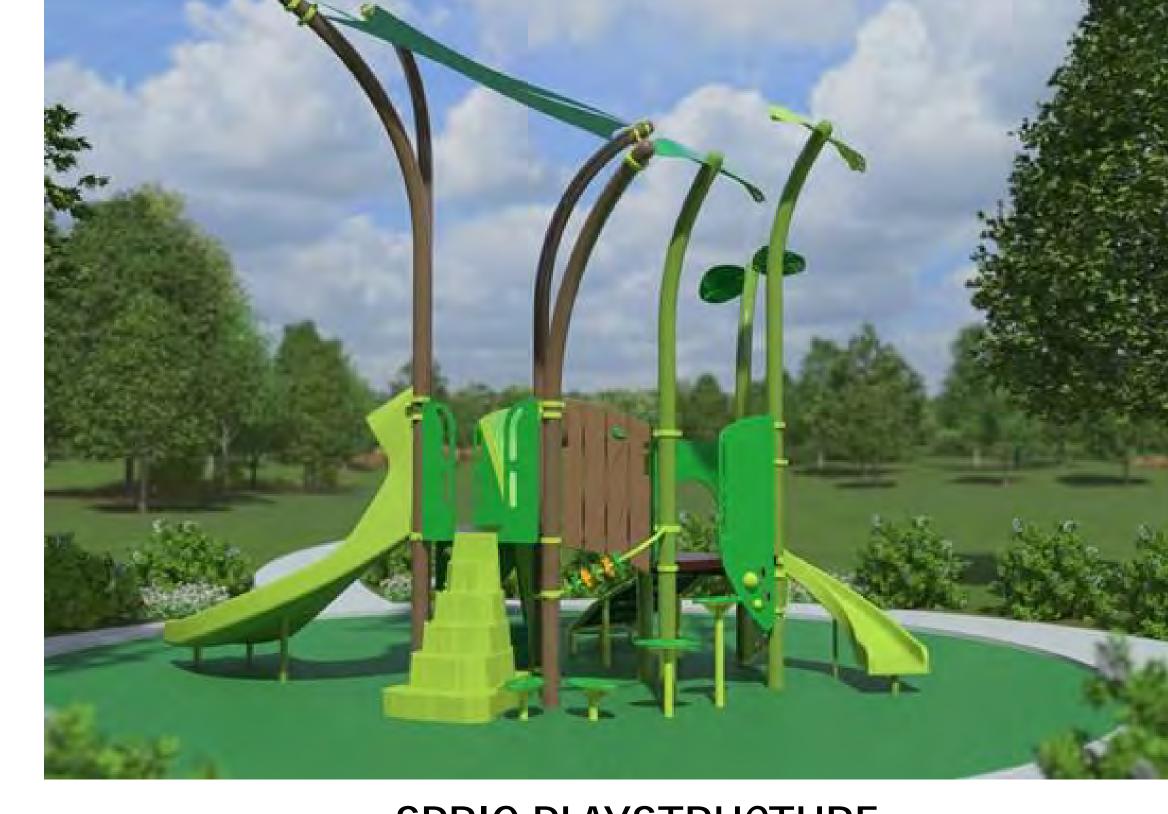

27,875.50 | \$223,105.00   | \$10,335.00                  | *** \$233,440.00          |
| Bolingbrook, IL           |                  |             |              |             |                |                              |                           |

<sup>\*</sup> Deducted Concrete Sandpit Seat Wall Line Item

<sup>\*\*</sup> Alternate Construction Dates 3/15/23-6-10-23

<sup>\*\*\*</sup>Deduction of Concrete Sandpit Seat Wall Line Item Included



EXISTING ENTRY
LOOKING NORTHEAST



EXISTING CENTRAL PATH
LOOKING WEST



EXISTING ENTRY
LOOKING NORTHWEST



EXISTING PLAYGROUND LOOKING NORTHWEST



EXISTING PLAYGROUND
LOOKING WEST



EXISTING BUILDING
LOOKING SOUTHWEST



EXISTING CENTRAL PATH
LOOKING EAST



EXISTING PLAYGROUND LOOKING NORTHEAST





**CURVA SPINNER** 



WE-SAW







SPRIG PLAYSTRUCTURE



**NOODLE PODS** SADDLE SPINNER





**BOBBLE RIDER** 





# Winnetka Park District Board Summary

**Date:** August 11, 2022

**To:** Board of Commissioners

**Subject:** A.C. Nielsen Tennis Center Exterior Painting **From:** Costa Kutulas, Director of Parks and Maintenance

Pat Fragassi, Tennis Manager

**Through:** John Peterson, Executive Director

# **Summary**:

The nationally recognized A.C. Nielsen Tennis Center is the largest indoor facility operated by the Winnetka Park District. With eight interior tennis courts, the overall size of the building structure is vast. To maintain and operate the infrastructure at a peak level, the exterior of the tennis center needs to be painted. Other than the exterior roofline trim, the exterior of the facility has not bee