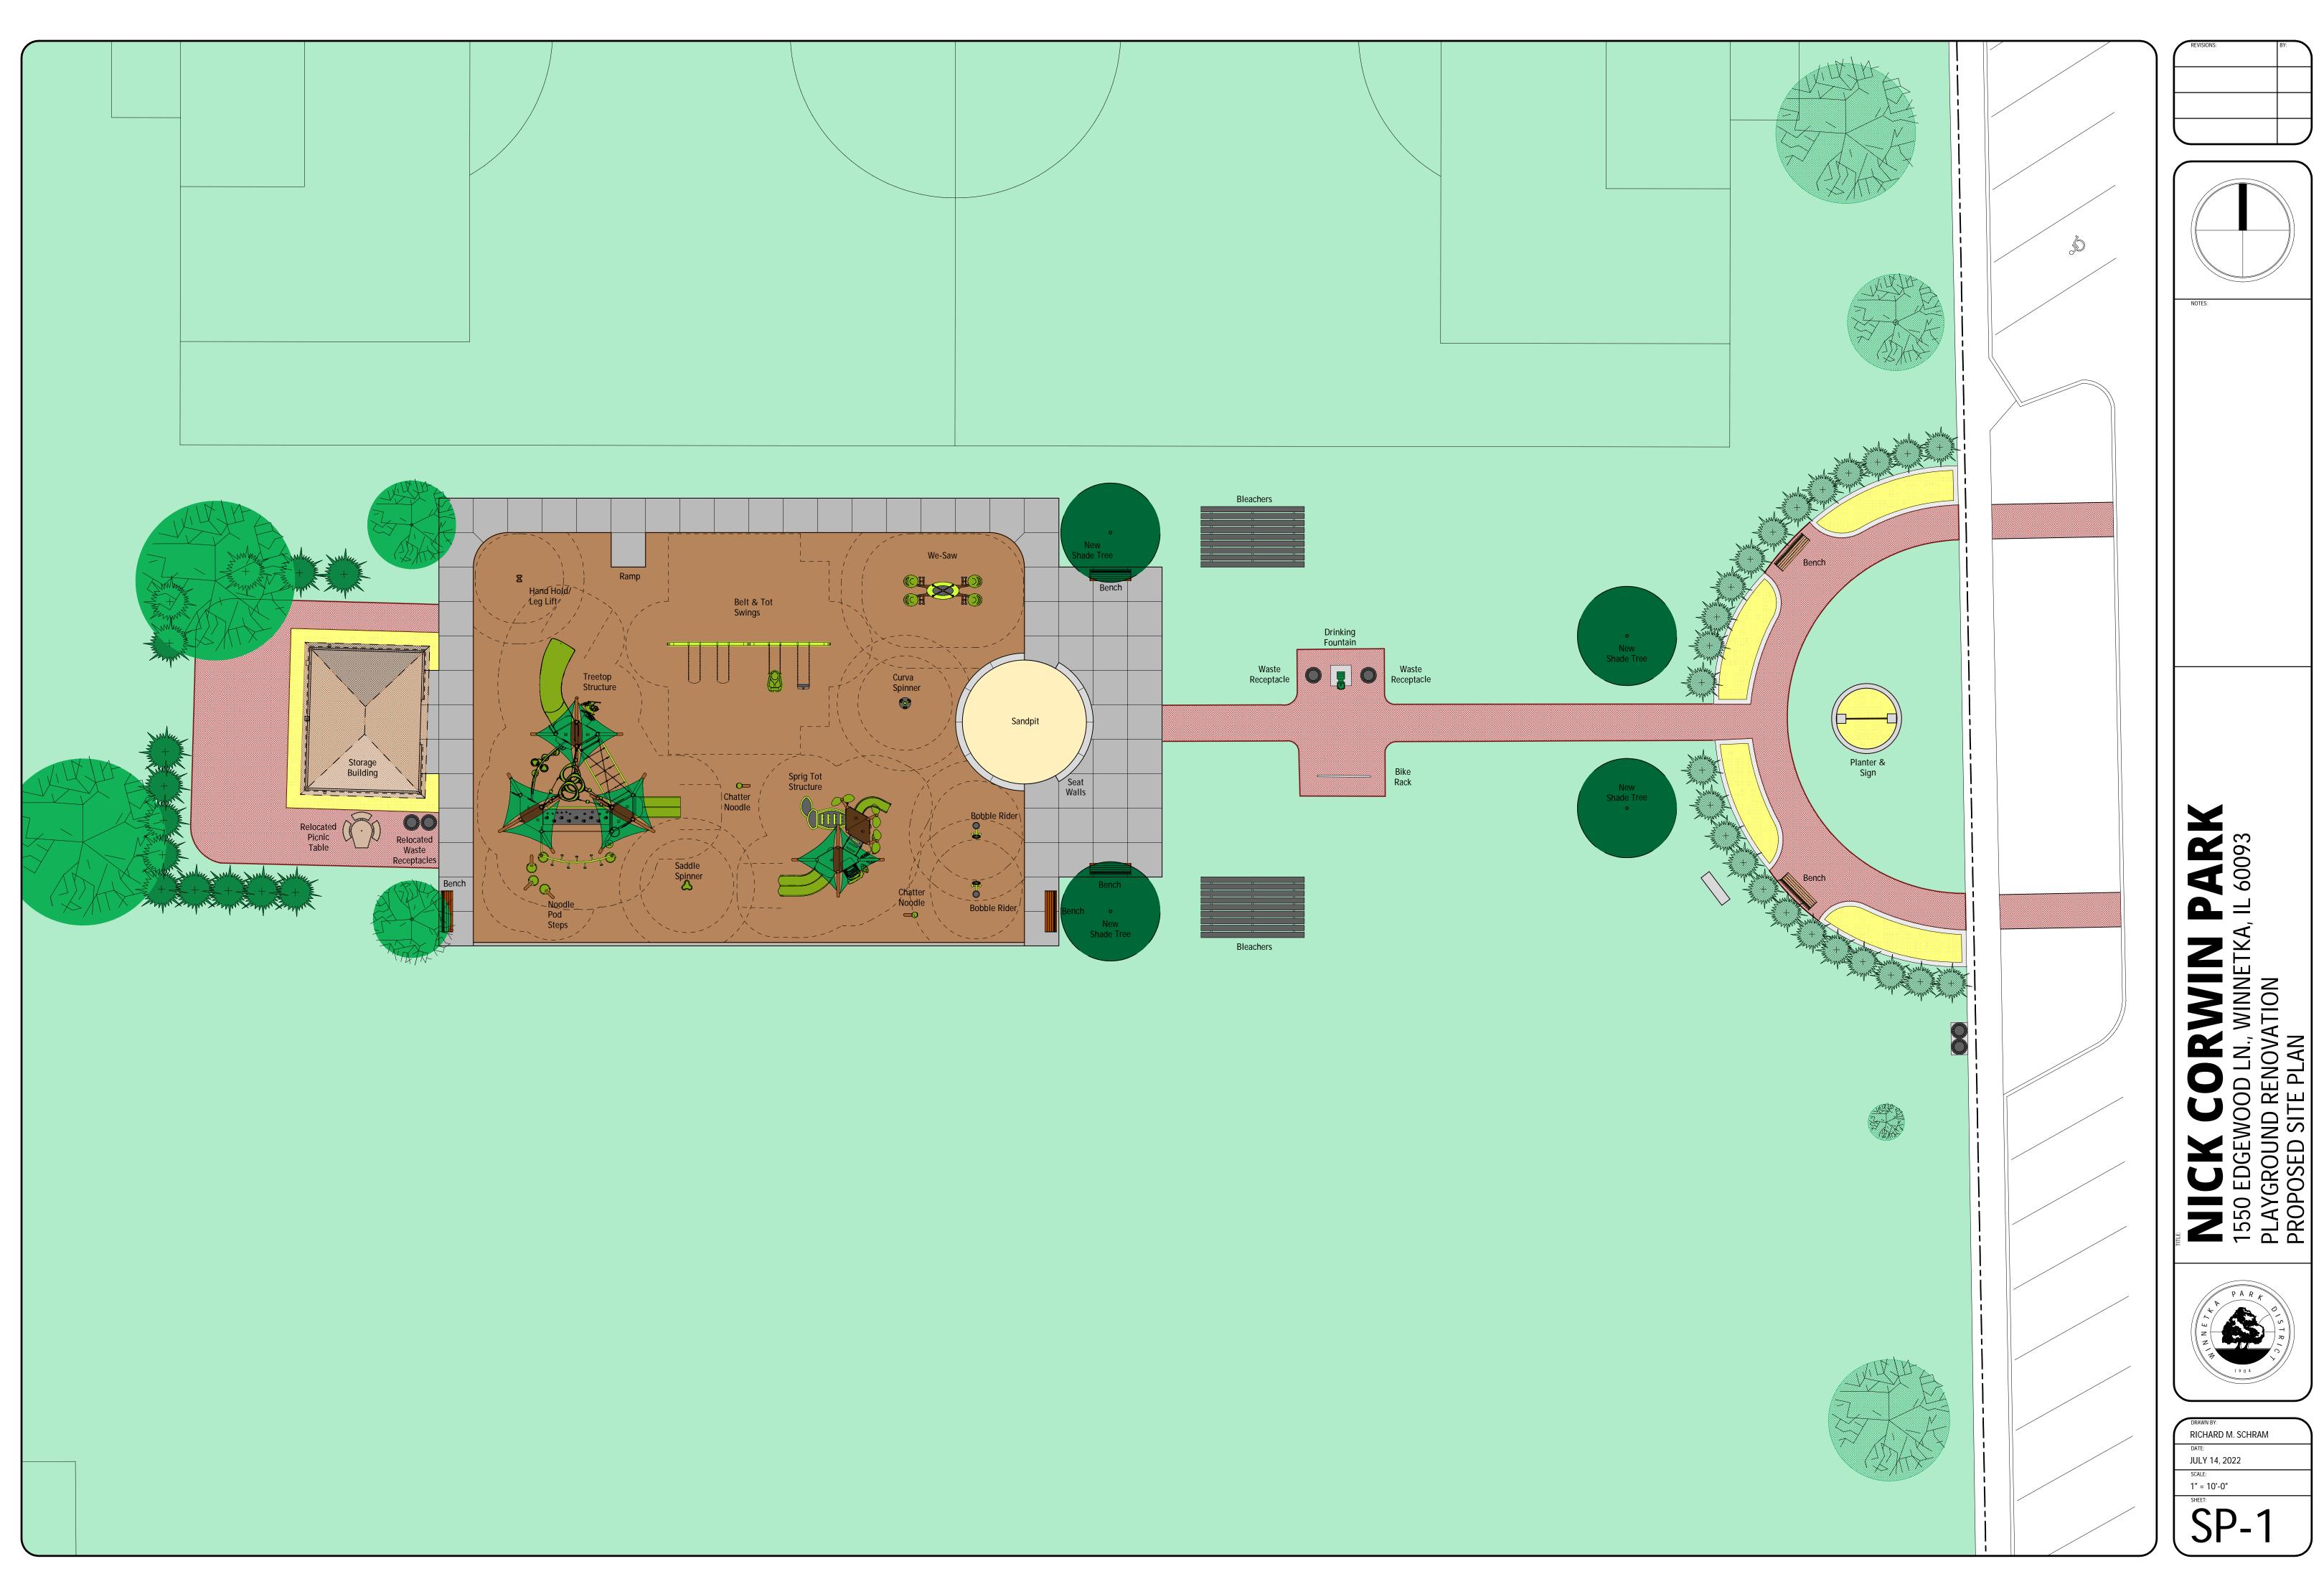

# Operating Capitals Detail - 25K and above July 2022

|                                              | FY2022 Budget | Actual    | Completed? |
|----------------------------------------------|---------------|-----------|------------|
| Parks                                        | \$468,000     |           |            |
| Happ Road Park - Furnishings/Playground      | \$111,000     |           |            |
| Nick Corwin Park - Playground                | \$230,000     | \$203,000 | ON ORDER   |
| Northfield Park - Fencing/Gates/Backstop     | \$33,000      | \$2,764   | NO         |
| Equipment - Toro 4000D Mower and Ford F-350  | \$55,000      |           |            |
| Paths and Paving                             | \$10,000      | \$10,595  | YES        |
| Athletic Fields                              | \$34,000      |           |            |
|                                              |               |           |            |
| Beaches                                      | \$136,000     |           |            |
| Elder Lane Beach House - Pumps/Windows/Paint | \$50,000      |           |            |
| Centennial Park - Sidewalks                  | \$58,000      |           |            |
| Tower Road Beach House - Pumps/Flooring      | \$28,000      |           |            |
|                                              |               |           |            |
| Garage                                       | \$77,000      |           |            |
| Parks Service Center - Painting              | \$30,000      |           |            |
| Forklift                                     | \$30,000      |           |            |