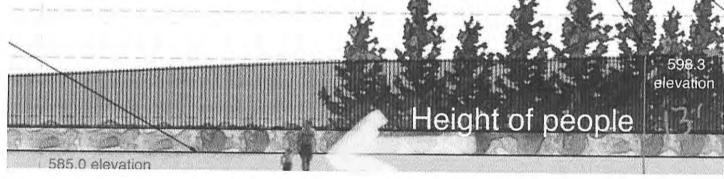

questing the Removal of Metal Barriers from the Elder + Centennial Beach Plan, dated June 9, 2022
- Presentation and pictures submitted to the Board by Chuck Dowding June 9, 2022
- Comments submitted to the Board by Irene Smith June 9, 2022
- Comments submitted to the Board on behalf of Judy Rauh June 9, 2022
- Comments submitted to the Board by Commissioner David Seaman June 9, 2022
- Comments submitted to the Board by Rob Schriesheim June 9, 2022

| John Peterson, Board Secretary | Date Approved |
|--------------------------------|---------------|
|                                |               |
|                                |               |
|                                |               |
|                                |               |



Petition details Comments Updates





# Stop the HUGE proposed metal borders blocking access & views at Elder-Centennial beach!

1,293 have signed. Let's get to 1,500!

\*1302 6-9-20

get picked up by local news!

Sign this petition



M M signed 4 minutes ago



susan marshall signed 5 minutes ago



 Help stop construction of the massive proposed metal border walls blocking shoreline access & views at Elder-Centennial beach in Winnetka, IL!

To: Winnetka Park District

Illinois Dept of Natural Resources (IDNR)

US Army Corps of Engineers (USCAE)

Thank you for taking the time to read this.

We, concerned citizens, residents, and taxpayers request that the proposed metal barriers at Elder-Centennial Beach in Winnetka, IL be removed from the plan that has been submitted to the IDNR and USCAE.

The plan sent for approval has