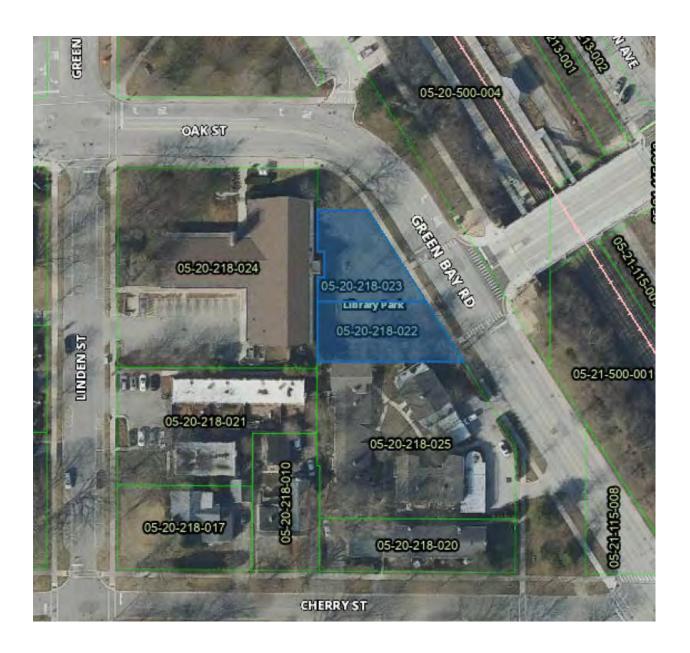

Vesuvius USA
- McGuire Woods
- Odelson & Sterk, Ltd.
- Robbins Schwartz
- Scariano, Himes and Petrarca
  - Storino, Ramello and Durkin
  - Whitt Law LLC

#### PROFESSIONAL AFFILIATIONS

Designated Member of the Appraisal Institute: MAI and AI-GRS

Certified General Appraiser in the following states:

| <u>State</u> | <u>Cert. Number</u> | <u>Expires</u> | <u>State</u> | <u>Cert. Number</u> | <u>Expires</u> |
|--------------|---------------------|----------------|--------------|---------------------|----------------|
| Illinois     | 553.000473          | 9/30/2023      | Iowa         | CG01870             | 6/30/2022      |
| Indiana      | CG49500122          | 6/30/2022      | Wisconsin    | 743-010             | 12/14/2023     |

#### **EXHIBITS**



FLOOD HAZARD MAP



**PLAT MAPS** 





| EXHIBITS                 |                            |          |
|--------------------------|----------------------------|----------|
|                          |                            |          |
|                          |                            |          |
|                          |                            |          |
|                          |                            |          |
|                          |                            |          |
|                          |                            |          |
|                          |                            |          |
|                          |                            |          |
|                          |                            |          |
|                          |