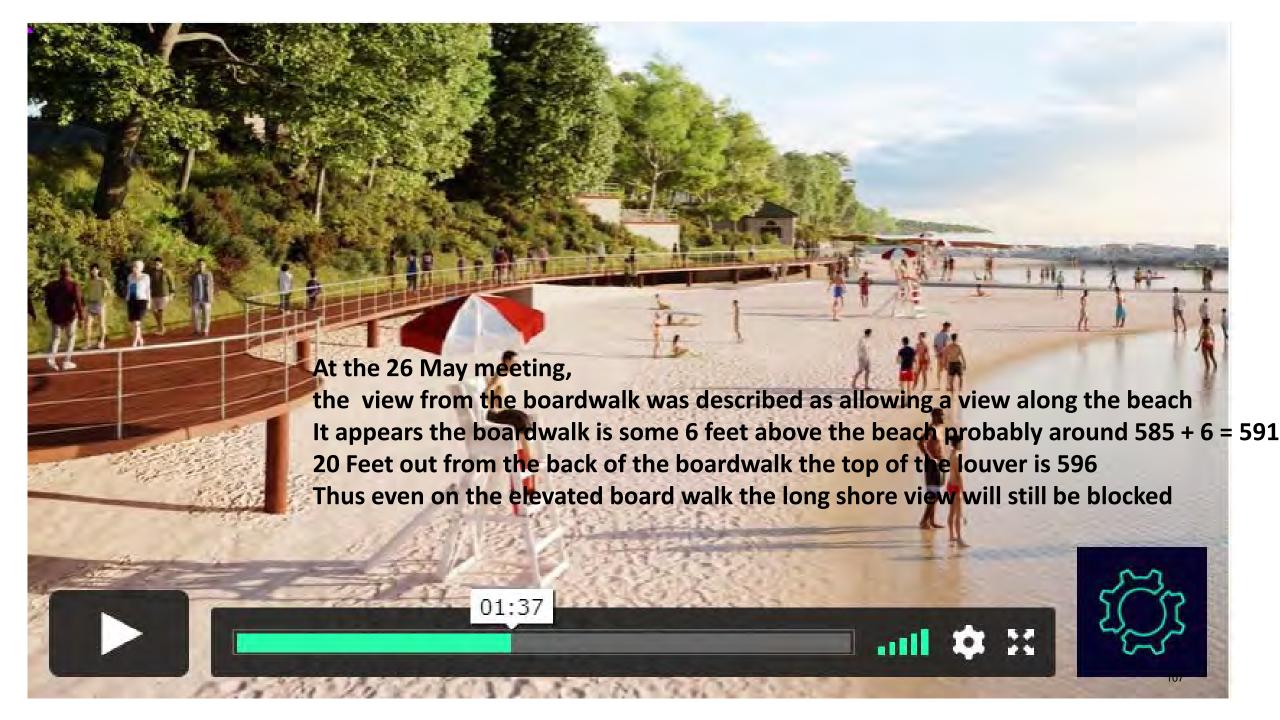

I m signing because the proposed wall will be a monstrosity on a beautiful lake front. I cannot believe it is even gotten to this point.

Robert Rasmus US 2022-06-08 I do not like the idea of the non conforming wall which benefits one resident to the detriment of all others

Jim Lamb US 2022-06-09 Restricting the view of the lake. It will also change the currents flow in the lake

## Analysis of information in petition





Lake level 580 on 31 May according to ACE

According to spread sheet apparently used by Lakota the top of louvers was 596 at 40 feet out from wall by the stairs Thus the top of the louvers at person in lower photo is 16 feet above the person's feet (the red line) & 11 feet appre 585. The upper drawing was probably an earlier plan as I'm sure there have been many.







## Description of the top elevation of the louvers at south boundary employed to produce drawing of the wavy top of the louvers A beach elevation of 587 does not match the 585 elevation in Shabica Figure 8 in slide 7

|    | Louver length &             |        |        |        |        |        |        |        |        |        |        |        |        |        |
|----|-----------------------------|--------|--------|--------|--------|--------|--------|--------|--------|--------|--------|--------|--------|--------|
|    | overall height              |        |        |        |        |        |        |        |        |        |        |        |        |        |
| 10 | calculations                |        |        |        |        |        |        |        |        |        |