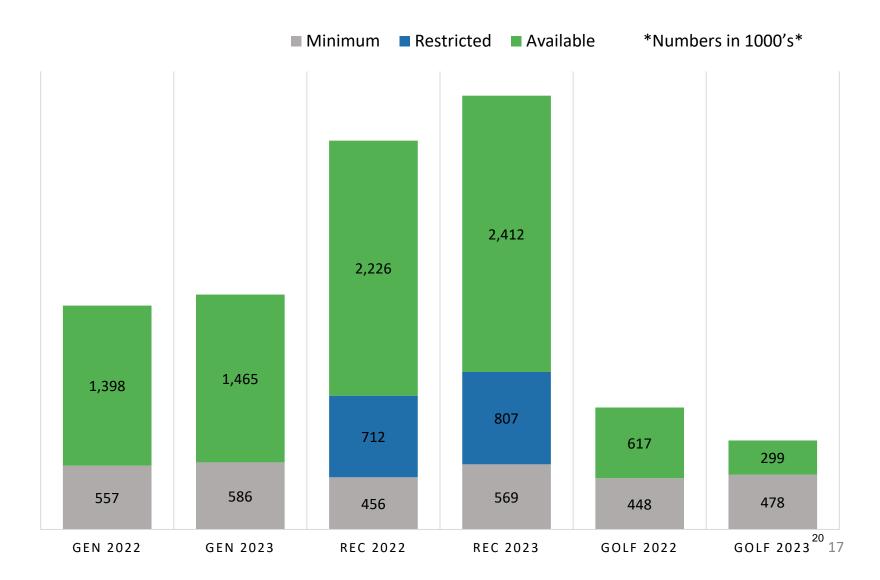

ES        |
|                             |               |          |            |
| Tennis Outdoor              | \$56,000      |          |            |
| Pathways                    | \$33,000      |          |            |
| Tennis Indoor               | \$148,000     |          |            |
| Tennis Center Windows/Doors | \$68,000      |          |            |
| Tennis Center Painting      | \$30,000      |          |            |
| Radiant Heaters/Boiler      | \$45,000      |          |            |
|                             |               |          |            |
| Ice Arena                   | \$150,000     |          |            |
| Zamboni                     | \$150,000     | \$0      | DEFERRED   |

#### Capitals – Major July 2022



# Fund Reserves 2022 July 2022



### Fund Reserves 2022

July 2022



#### **Statement of Cash and Investments**

July 2022

| Cash                                                                              |                                  |
|-----------------------------------------------------------------------------------|----------------------------------|
| •Petty Cash                                                                       | \$ 1,700.57                      |
| <ul><li>BMO Harris Bank − Holiday Savings</li></ul>                               | \$ 14,962.33                     |
| •Illinois Funds                                                                   | \$ 79,006.10                     |
| N Corwin Fund                                                                     | \$ 38,213.12