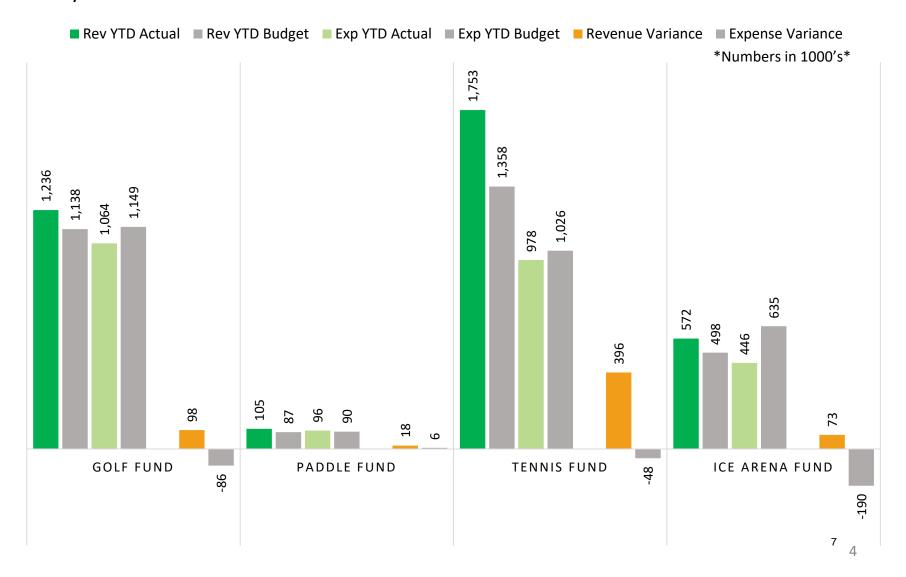

## Individual Fund Performance Actual vs Budget YTD July 2022

### Individual Fund Performance Actual vs Budget YTD July 2022