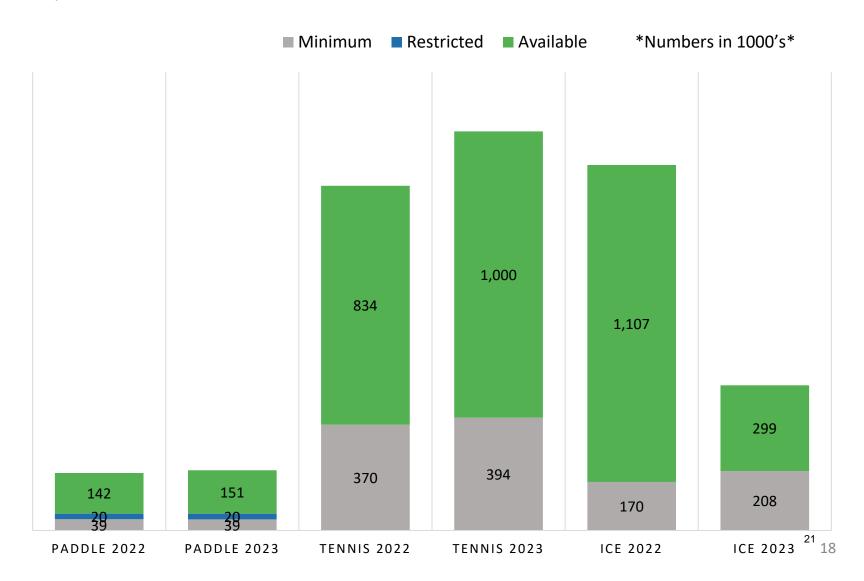

|               |          |            |
| Tennis Outdoor              | \$56,000      |          |            |
| Pathways                    | \$33,000      |          |            |
| Tennis Indoor               | \$148,000     |          |            |
| Tennis Center Windows/Doors | \$68,000      |          |            |
| Tennis Center Painting      | \$30,000      |          |            |
| Radiant Heaters/Boiler      | \$45,000      |          |            |
|                             |               |          |            |
| Ice Arena                   | \$150,000     |          |            |
| Zamboni                     | \$150,000     | \$0      | DEFERRED   |

#### Capitals – Major July 2022



# Fund Reserves 2022 July 2022



### Fund Reserves 2022

July 2022



#### **Statement of Cash and Investments**

July 2022

| Cash                                                                              |                                  |
|-----------------------------------------------------------------------------------|----------------------------------|
| •Petty Cash                                                                       | \$ 1,700.57                      |
| <ul><li>BMO Harris Bank − Holiday Savings</li></ul>                               | \$ 14,962.33                     |
| •Illinois Funds                                                                   | \$ 79,006.10                     |
| N Corwin Fund                                                                     | \$ 38,213.12                     |
| <ul><li>BMO Har