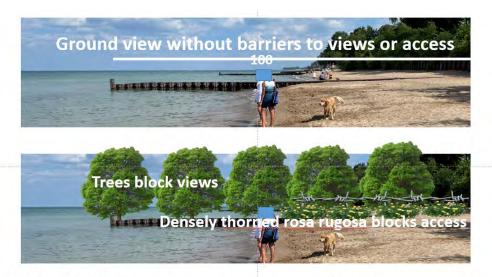

parks. Unfortunately by including large landfills (mischaracterized as planter pockets), the WPD is inadvertently decreasing beach access along 64 miles of Illinois beaches for many more people for a very long time. If IDNR accepts the landfills shown below, all riparian land owners along 64 miles of Illinois Lake Michigan beach will be able to employ vegetation to deny access to public beach. Rosa Rugosa, a dense thorny rose bush shown below, will physically block access. In addition each riparian land owner will be given the ability to fill in approximately some 6500 ft sq (  $^{\sim}$  1/6 acre) of Lake Michigan and probably pay no taxes on that new land. The illustration below compares two Centennial landfills associated with the July workshop plan with the foot print of my house.





No other bluff erosion protection structure in Illinois has vertical planter boxes on beach or fence on top of erosion protection



SPACECO







CBBEL







PROJECT TEAM:

SPACECO







SPACECO









SPACECO







PROJECT TEAM:

SPACECO





ELDER/CENTENNIAL BEACH FEASIBILITY STUDY







ELDER/CENTENNIAL BEACH FEASIBILITY STUDY









ELDER/CENTENNIAL BEACH FEASIBILITY STUDY





SPACECO

CBBEL SHABICA



# **Elder Option 1**

# **Land Based**

| Element Description                   | U        | nits Price | Qty   | To | tal          |
|---------------------------------------|----------|------------|-------|----|--------------|
| Mobilization                          | \$       | 600,000.00 | 1     | \$ | 600,000.00   |
| Removal of gabions                    | \$       | 60