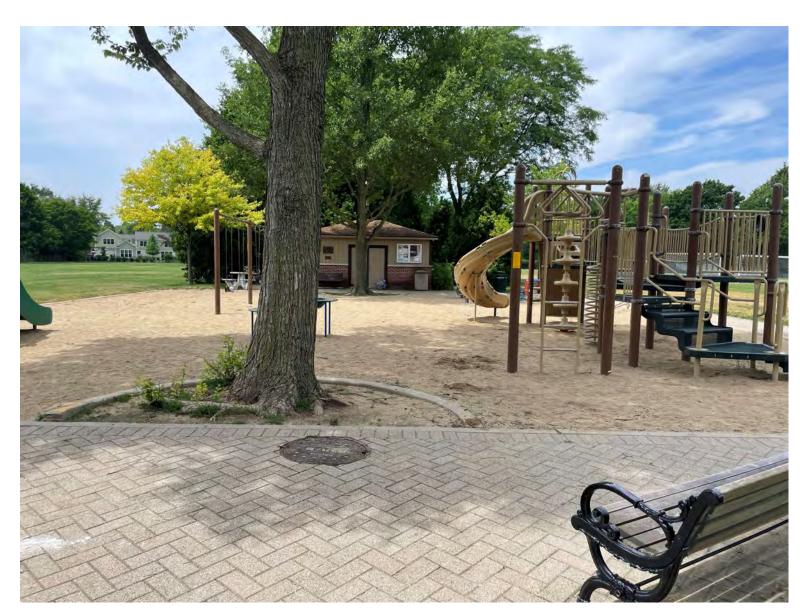

# Operating Capitals Detail - 25K and above July 2022

|                                              | FY2022 Budget | Actual    | Completed? |
|----------------------------------------------|---------------|-----------|------------|
| Parks                                        | \$468,000     |           |            |
| Happ Road Park - Furnishings/Playground      | \$111,000     |           |            |
| Nick Corwin Park - Playground                | \$230,000     | \$203,000 | ON ORDER   |
| Northfield Park - Fencing/Gates/Backstop     | \$33,000      | \$2,764   | NO         |
| Equipment - Toro 4000D Mower and Ford F-350  | \$55,000      |           |            |
| Paths and Paving                             | \$10,000      | \$10,595  | YES        |
| Athletic Fields                              | \$34,000      |           |            |
|                                              |               |           |            |
| Beaches                                      | \$136,000     |           |            |
| Elder Lane Beach House - Pumps/Windows/Paint | \$50,000      |           |            |
| Centennial Park - Sidewalks                  | \$58,000      |           |            |
| Tower Road Beach House - Pumps/Flooring      | \$28,000      |           |            |
|                                              |               |           |            |
| Garage                                       | \$77,000      |           |            |
| Parks Service Center - Painting              | \$30,000      |           |            |
| Forklift                                     | \$30,000      |           |            |