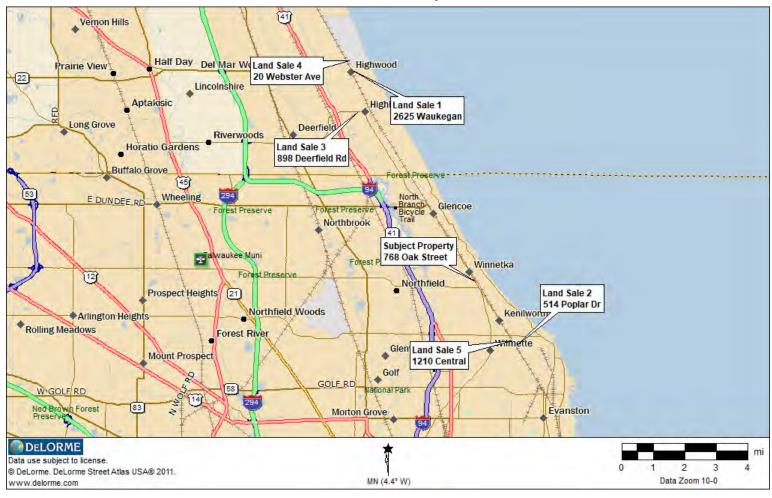

|                          |                         |                                       |  |  |  |  |
| Land Area                      | ֆ26.00<br>11,270       |                            |                          |                          |                         |                                       |  |  |  |  |
| Land Value                     | \$315,560              |                            |                          |                          |                         |                                       |  |  |  |  |
| Rounded                        | \$320,000              |                            |                          |                          |                         |                                       |  |  |  |  |

#### **Land Sales Map**



#### LAND SALES ANALYSIS

The land sales are adjusted to reflect variances with the subject for factors including property rights conveyed, financing terms, conditions of sale, market conditions (time), physical characteristics, economic characteristics and use. The unit of comparison is the price per square foot, since buyers use this unit of comparison when analyzing land sales in this market.

The fee simple interest in each of the comparables sold. As a result, adjustments are not required for property rights conveyed. None of the comparables sold with atypical financing, thus, no adjustments are warranted for financing. The sales under analysis occurred between December 2017 and July 2021. Market conditions have improved since 2017 and upward adjustment for market conditions is warr