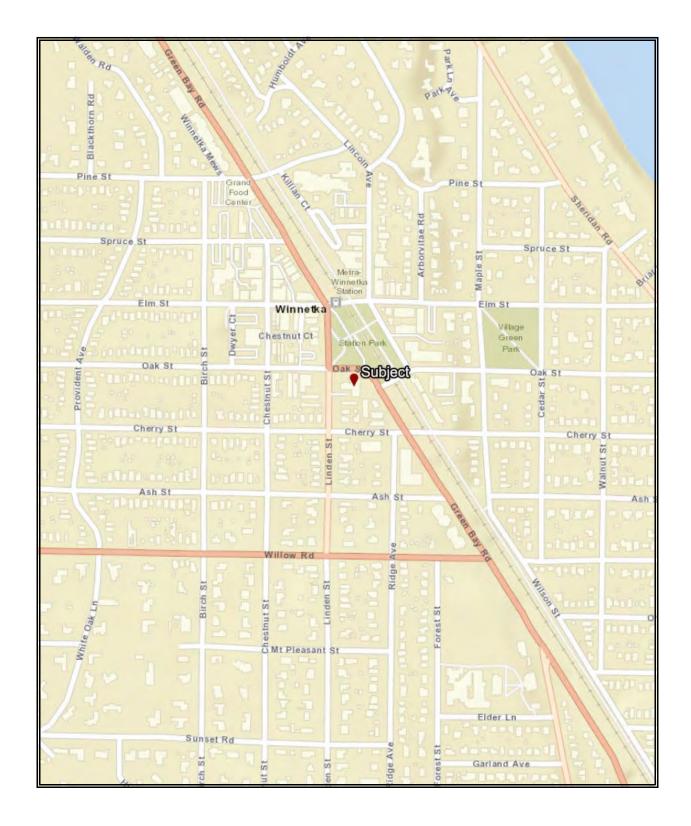

a.

The grantor was Jerrold Jacks; the grantee was THG Holdings, LLC. This transaction is recorded as Document Number 2021.7743457.

# 515-555 Roger Williams Avenue Highland Park, Illinois 60035 PIN 16-36-103-027

**Size** 10,790 square feet

**Description** A triangular-shaped interior parcel surrounded on three sides by a deep

wooded ravine and a Metra commuter train track right-of-way.

Sale Date February 2019

**Sale Price** \$70,000

**Unit Sale Price** \$6.49 per square foot of land

**Verification** This sale was verified by public record. The grantor was the City of

Highland Park; the grantee was Klairmont Investments, LLC. This

transaction is recorded as Document Number 7542638.



**VIEWS OF SUBJECT PROPERTY** 





**VIEW NORTH FROM SUBJECT** 



**VIEW EAST FROM SUBJECT** 



# **SUBJECT LOCATION MAP**

# **Definitions**

# **Highest and Best Use**

Highest and best use is defined as "the reasonably probable use of property that results in the highest value." 9

In arriving at an opinion of highest and best use, the most profitable competitive use for the land or a site as though vacant and as improved is analyzed. The highest and best use of land or a site as though vacant is based on the assumption that a parcel of land is vacant or can be made vacant through demolition of any improvements. The highest and best use of a property as improved involves an analysis of the existing property.

# **Cost Approach**

The cost approach is based upon the principle of substitution, comparing the cost to develop a property with the value of the existing or a similarly d