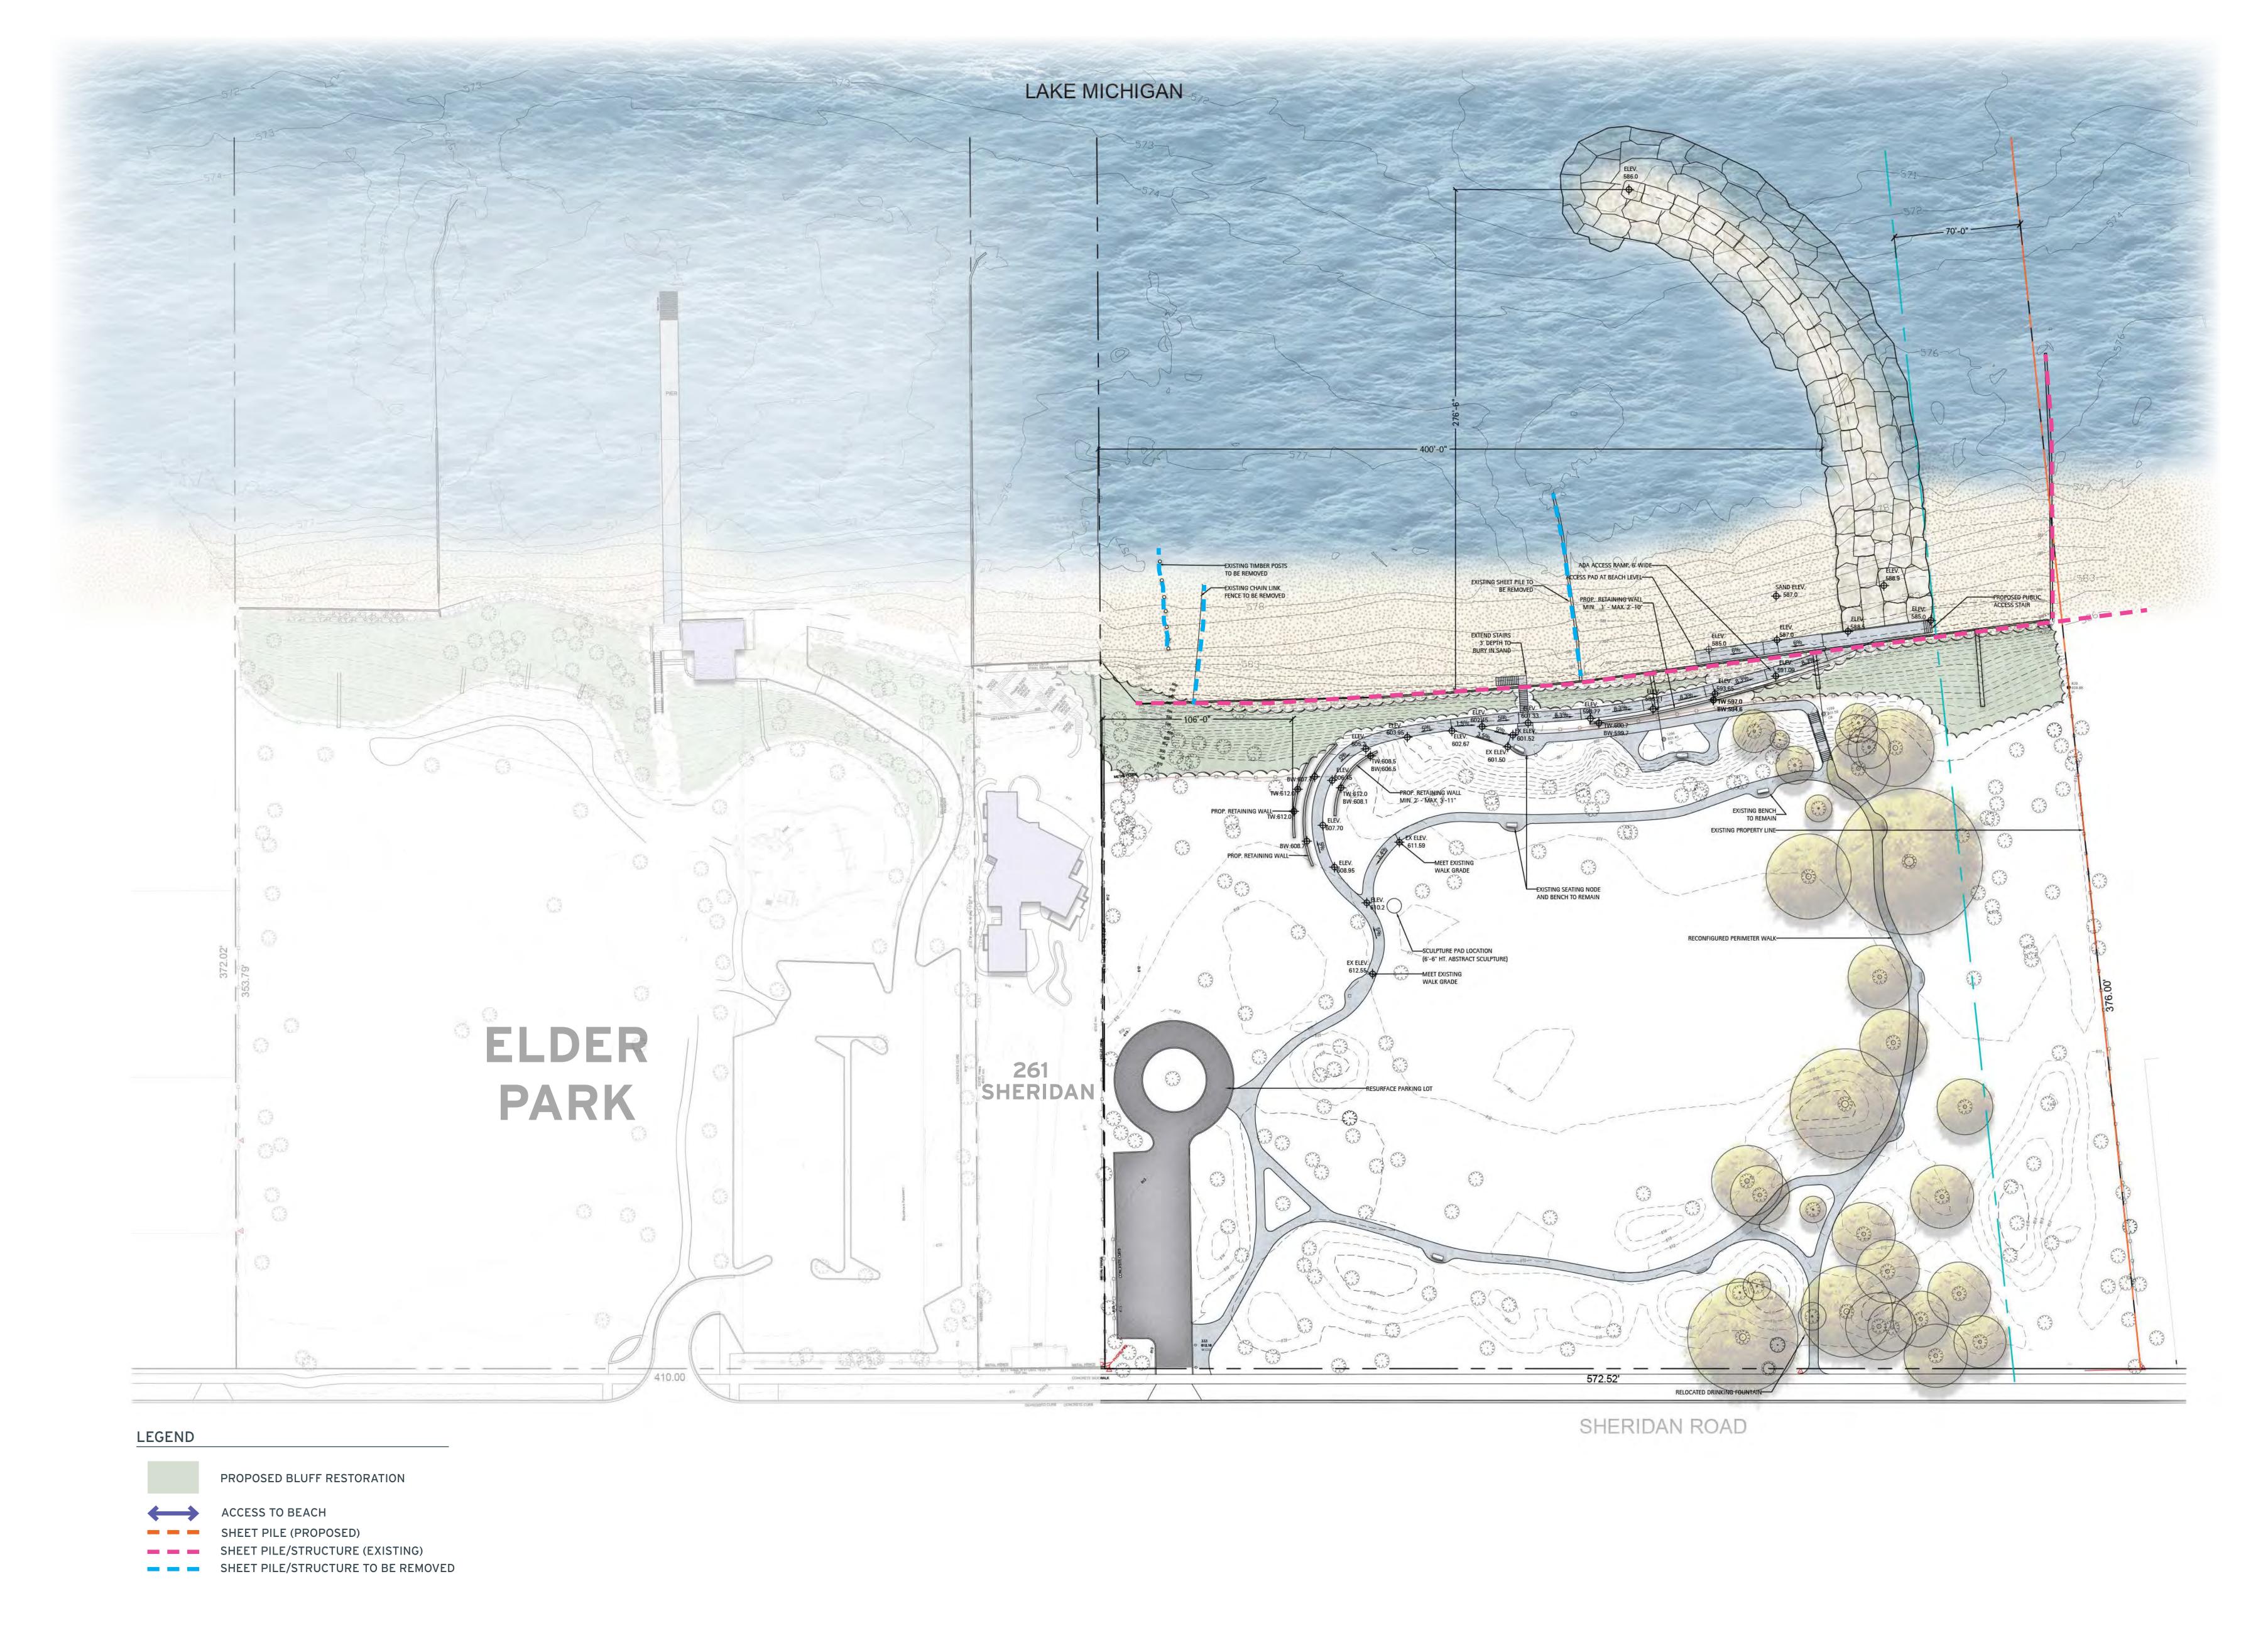

#### Operating and Major Capitals

### **Operating Capitals**

July 2022

# Operating Capitals Detail - 25K and above July 2022

|                                              | FY2022 Budget | Actual    | Completed? |
|----------------------------------------------|---------------|-----------|------------|
| Parks                                        | \$468,000     |           |            |
| Happ Road Park - Furnishings/Playground      | \$111,000     |           |            |
| Nick Corwin Park - Playground                | \$230,000     | \$203,000 | ON ORDER   |
| Northfield Park - Fencing/Gates/Backstop     | \$33,000      | \$2,764   | NO         |
| Equipment - Toro 4000D Mower and Ford F-350  | \$55,000      |           |            |
| Paths and Paving                             | \$10,000      | \$10,595  | YES        |
| Athletic Fields                              | \$34,000      |           |            |
|                                              |               |           |            |
| Beaches                                      | \$136,000     |           |            |
| Elder Lane Beach House - Pumps/Windows/Paint | \$50,000      |           |            |
| Centennial Park - Sidewalks                  | \$58,000      |           |            |
| Tower Road Beach House - Pumps/Flooring      | \$28,000      |           |            |
|                                              |               |           |            |
| Garage                                       | \$77,000      |           |            |
| Parks Service Center - Painting              | \$30,000      |           |            |
| Forklift                                     | \$30,000      |           |            |

# Operating Capitals Detail - 25K and above July 2022

|                             | FY2022 Budget | Actual   | Completed? |
|-----------------------------|---------------|----------|------------|
| Golf Course/Maintenance     | \$158,500     |          |            |
| Cart Barn Roof              | \$30,000      |          |            |
| Design Work                 | \$25,000      | \$71,040 | YES        |
| Ford Tractor                | \$40,000      |          |            |
| Toro Mower                  | \$55,319      | \$55,319 | YES        |
| Paddle                      | \$10,000      | \$2,419  | YES        |
|                             |               |          |            |
| Tennis Outdoor              | \$56,000      |          |            |
| Pathways                    | \$33,000      |          |            |
| Tennis Indoor               | \$148,000     |          |            |
| Tennis Center Windows/Doors | \$68,000      |          |            |
| Tennis Center Painting      | \$30,000      |          |            |
| Radiant Heaters/Boiler      | \$45,000      |          |            |
|                             |               |          |            |
| Ice Arena                   | \$150,000     |          |            |
| Zamboni                     | \$150,000     | \$0      | DEFERRED   |

#### Capitals – Major July 2022