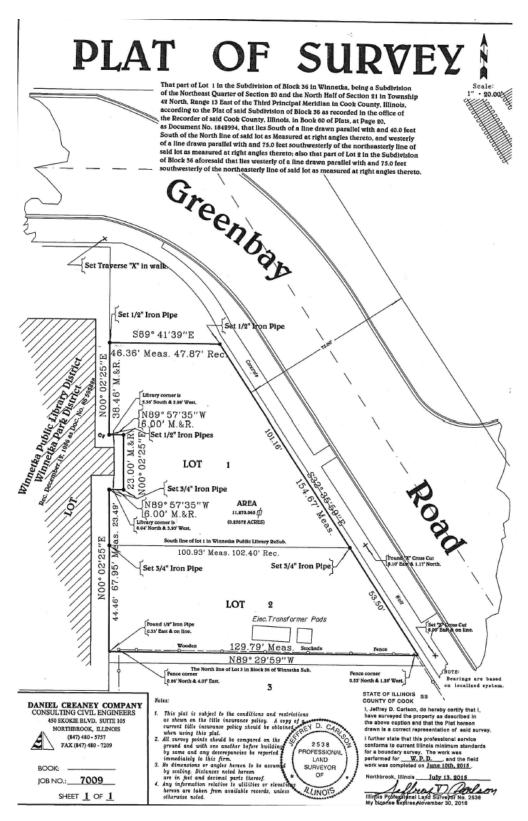

suvius USA
- McGuire Woods
- Odelson & Sterk, Ltd.
- Robbins Schwartz
- Scariano, Himes and Petrarca
  - Storino, Ramello and Durkin
  - Whitt Law LLC

#### PROFESSIONAL AFFILIATIONS

Designated Member of the Appraisal Institute: MAI and AI-GRS

Certified General Appraiser in the following states:

| <u>State</u> | <u>Cert. Number</u> | <u>Expires</u> | <u>State</u> | <u>Cert. Number</u> | <u>Expires</u> |
|--------------|---------------------|----------------|--------------|---------------------|----------------|
| Illinois     | 553.000473          | 9/30/2023      | Iowa         | CG01870             | 6/30/2022      |
| Indiana      | CG49500122          | 6/30/2022      | Wisconsin    | 743-010             | 12/14/2023     |

#### **EXHIBITS**



FLOOD HAZARD MAP



**PLAT MAPS** 





| EXHIBITS                 |                            |          |
|--------------------------|----------------------------|----------|
|                          |                            |          |
|                          |                            |          |
|                          |                            |          |
|                          |                            |          |
|                          |                            |          |
|                          |                            |          |
|                          |                            |          |
|                          |                            |          |
|                          |                            |          |
|                          |