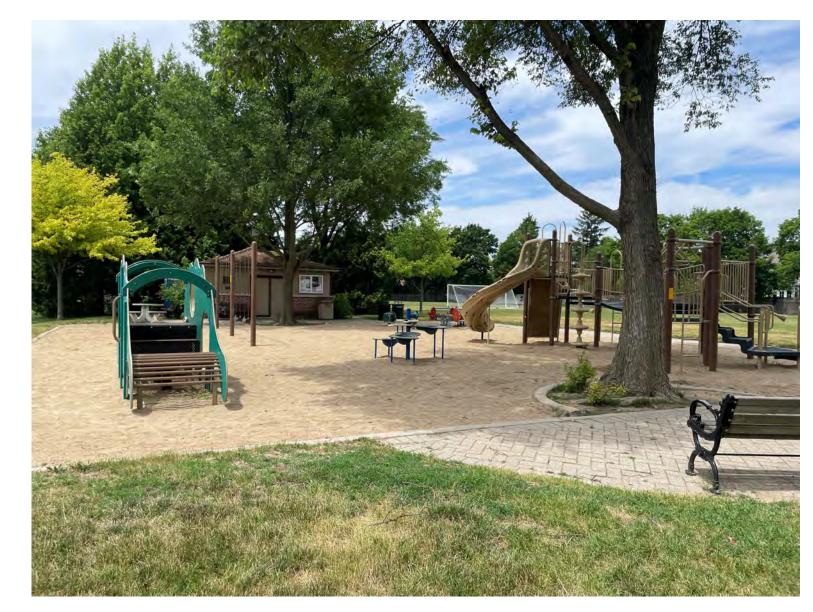

# Operating Capitals Detail - 25K and above July 2022

|                                              | FY2022 Budget | Actual    | Completed? |
|----------------------------------------------|---------------|-----------|------------|
| Parks                                        | \$468,000     |           |            |
| Happ Road Park - Furnishings/Playground      | \$111,000     |           |            |
| Nick Corwin Park - Playground                | \$230,000     | \$203,000 | ON ORDER   |
| Northfield Park - Fencing/Gates/Backstop     | \$33,000      | \$2,764   | NO         |
| Equipment - Toro 4000D Mower and Ford F-350  | \$55,000      |           |            |
| Paths and Paving                             | \$10,000      | \$10,595  | YES        |
| Athletic Fields                              | \$34,000      |           |            |
|                                              |               |           |            |
| Beaches                                      | \$136,000     |           |            |
| Elder Lane Beach House - Pumps/Windows/Paint | \$50,000      |           |            |
| Centennial Park - Sidewalks                  | \$58,000      |           |            |
| Tower Road Beach House - Pumps/Flooring      | \$28,000      |           |            |
|                                              |               |           |            |
| Garage                                       | \$77,000      |           |            |
| Parks Service Center - Painting              | \$30,000      |           |            |
| Forklift                                     | \$30,000      |           |            |