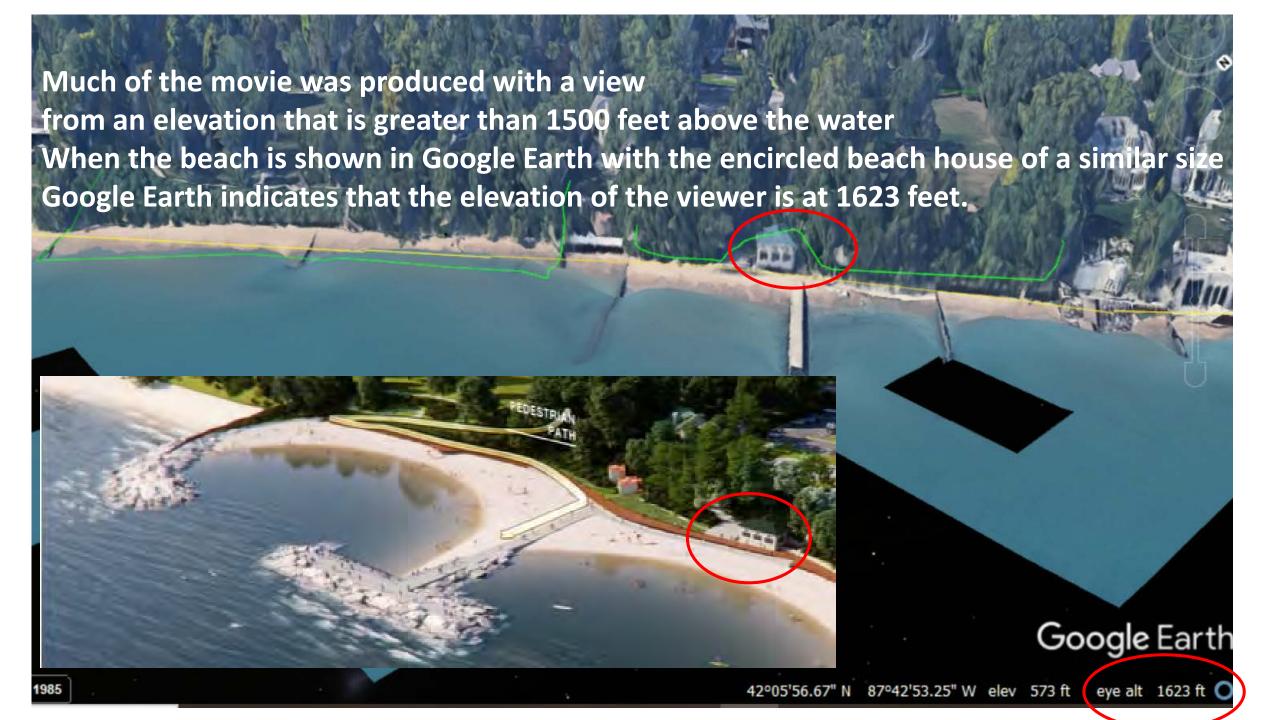

6-07 I m signing because the proposed wall will be a monstrosity on a beautiful lake front. I cannot believe it is even gotten to this point.

Robert Rasmus US 2022-06-08 I do not like the idea of the non conforming wall which benefits one resident to the detriment of all others

Jim Lamb US 2022-06-09 Restricting the view of the lake. It will also change the currents flow in the lake

## Analysis of information in petition





Lake level 580 on 31 May according to ACE

According to spread sheet apparently used by Lakota the top of louvers was 596 at 40 feet out from wall by the stairs Thus the top of the louvers at person in lower photo is 16 feet above the person's feet (the red line) & 11 feet appre 585. The upper drawing was probably an earlier plan as I'm sure there have been many.







## Description of the top elevation of the louvers at south boundary employed to produce drawing of the wavy top of the louvers A beach elevation of 587 does not match the 585 elevation in Shabica Figure 8 in slide 7

|    | Louver length &             |        |        |        |        |        |        |        |        |        |        |        |        |        |
|----|-----------------------------|--------|--------|--------|--------|--------|--------|--------|--------|--------|--------|--------|--------|--------|
|    | overall height              |        |        |        |        |        |        |        |        |        |        |        |        |        |
| 10 | calculations                |        |        |        |        |        |        |        |        |