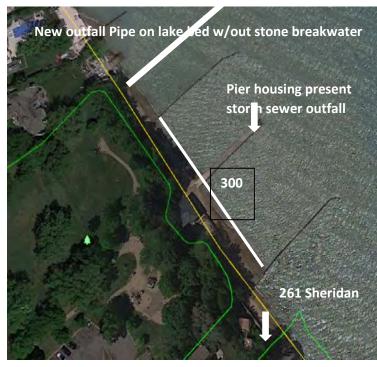

des 14% additional capacity compared to the 3 ft and 2.25 ft Village pipes coming to Elder.
- In surf zone, encase outfall pipe in sheet pile protection with maximum height of sheet piles equal to present groin height of 583. See drawing on right
- Beyond surf zone bury pipe in clay trench
   200 ft out as presently planned or
   350 ft to extend to deeper water for greater
   dilution and long shore drift flow
- Demolish pier housing present outfall pipe in middle of beach
- Build ramp in such a manner to take advantage of the new north sheet pile groin that encases/protects the outfall pipe.
- Now have some 400 ft beach to repurpose according to new post Lloyd use patterns
- Add beach sand if necessary
- Go swimming
- Continue negotiating with Ishbia
- Add stone breakwater if necessary





#### Dowding Design Principles (2 Aug, 2022)

- Beginning construction to rejuvenate Elder in 2023 is important
- Recognize that the 2030 plan included development with and without ownership of 261
- Recognize that average lake level is 580
- Recognize that rejuvenated Lloyd beach breakwater with top elevation of 591 presents an 11 ft visual barrier when sitting at the average lake level 580; a top elevation breakwater of 589 at E-C would present a 9 ft visual barrier.
- Recognize that Elder and Centennial bluffs already have adequate bluff erosion protection since they withstood the 2020 max elevation of 582.5.
- No plan will include landfills (misnamed planter pockets) of any size. They will be employed to grow plant based physical and visual barriers to public land. IDNR acceptance