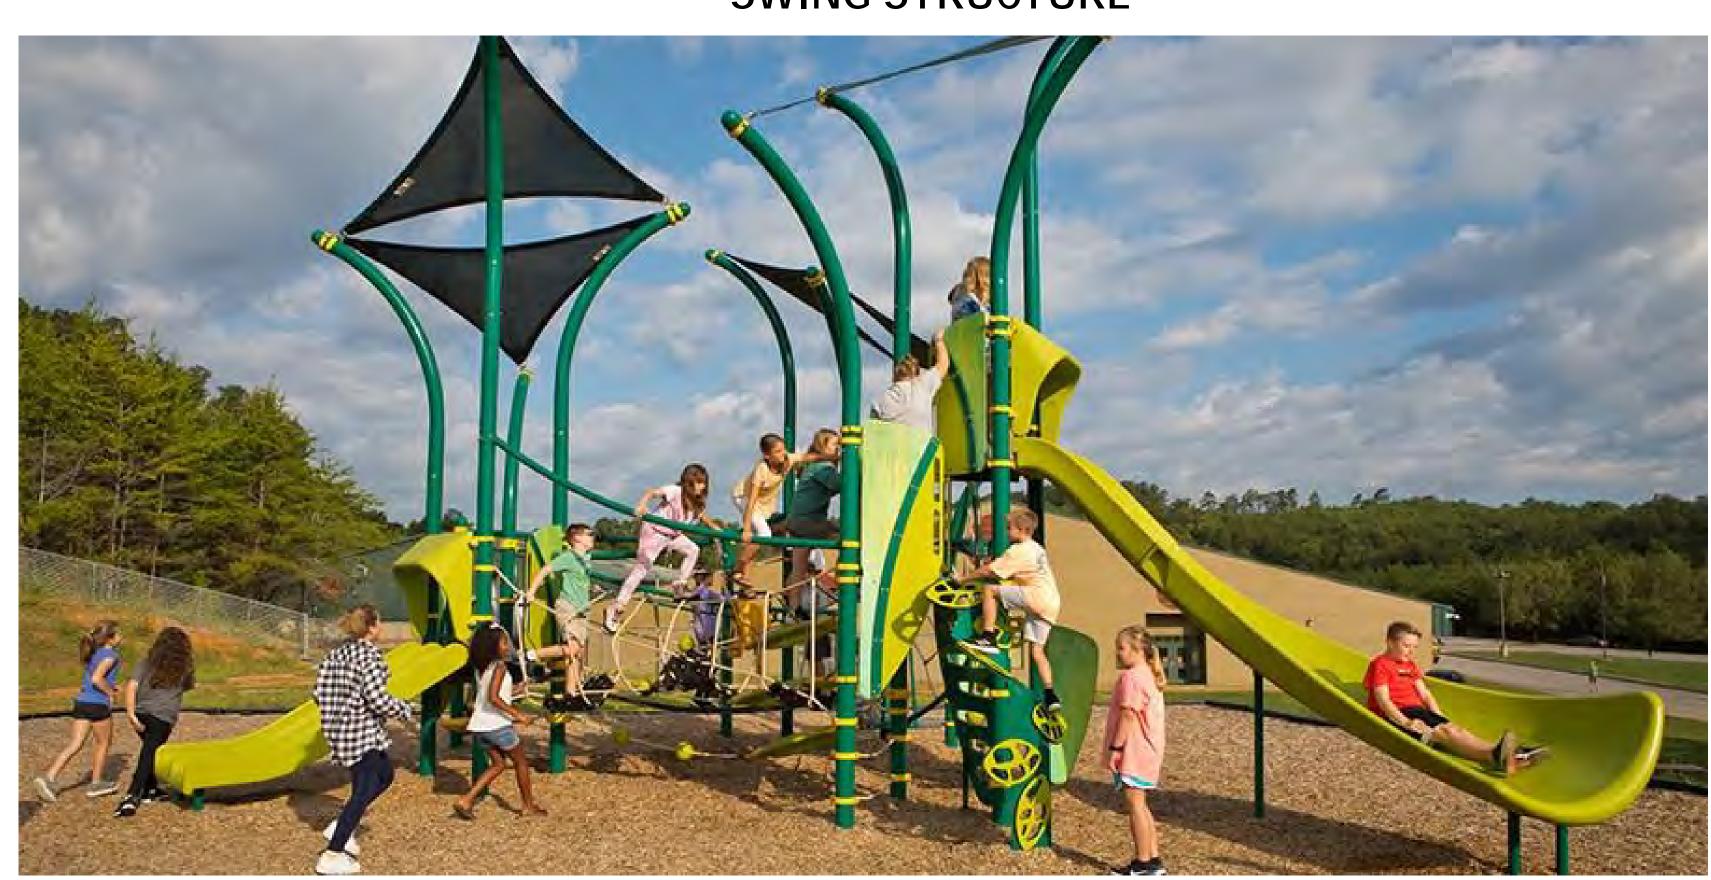

| \$27,875.50 | \$223,105.00   | \$10,335.00                  | *** \$233,440.00          |
| Bolingbrook, IL           |                  |             |              |             |                |                              |                           |

<sup>\*</sup> Deducted Concrete Sandpit Seat Wall Line Item

<sup>\*\*</sup> Alternate Construction Dates 3/15/23-6-10-23

<sup>\*\*\*</sup>Deduction of Concrete Sandpit Seat Wall Line Item Included



EXISTING ENTRY
LOOKING NORTHEAST



EXISTING CENTRAL PATH
LOOKING WEST



EXISTING ENTRY
LOOKING NORTHWEST



EXISTING PLAYGROUND LOOKING NORTHWEST



EXISTING PLAYGROUND
LOOKING WEST



EXISTING BUILDING
LOOKING SOUTHWEST



EXISTING CENTRAL PATH
LOOKING EAST



EXISTING PLAYGROUND LOOKING NORTHEAST





**CURVA SPINNER** 



WE-SAW







SPRIG PLAYSTRUCTURE



**NOODLE PODS** SADDLE SPINNER





**BOBBLE RIDER** 





# Winnetka Park District Board Summary

**Date:** August 11, 2022

**To:** Board of Commissioners

**Subject:** A.C. Nielsen Tennis Center Exterior Painting **From:** Costa Kutulas, Director of Parks and Maintenance

Pat Fragassi, Tennis Manager

**Through:** John Peterson, Executive Director

# **Summary**:

The nationally recognized A.C. Nielsen Tennis Center is the largest indoor facility operated by the Winnetka Park District. With eight interior tennis courts, the overall size of the building structure is vast. To maintain and operate the infrastructure at a peak level, the exterior of the tennis center needs to be painted. Other than the exterior roofline trim, the exterior of the facility has not