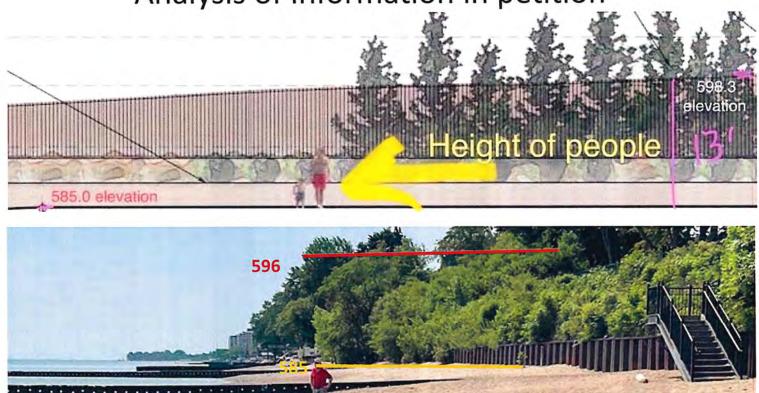

| 587.0  | 587.0  | 587.0  | 587.0  | 587.0  | 587.0  | 587.0  |
| 26 |                             |        |        |        |        |        |        |        |        |        |        |        |        |        |
| 27 | Louver-Planter Pocket Delta | 7.03   | 6.97   | 6.92   | 6.88   | 6.84   | 6.81   | 6.78   | 6.75   | 6.74   | 6.73   | 6.72   | 6.72   | 6.73   |
| 28 | Louver-Beach Delta          | 9.5    | 9.5    | 9.4    | 9.3    | 9.3    | 9.2    | 9.2    | 9.1    | 9.1    | 9.1    | 9.0    | 9.0    | 9.0    |
| 20 |                             |        |        |        |        |        |        |        |        |        |        |        |        |        |









# Submitted to Boc by Chuck Dowding at the June 9, 2022 Special Mtg.



Analysis of information in petition



Lake level 580 on 31 May according to ACE

According to spread sheet apparently used by Lakota the top of louvers was 596 at 40 feet out from wall by the stairs Thus the top of the louvers at person in lower photo is 16 feet above the person's feet (the red line) & 11 feet above 585 The upper drawing was probably an earlier plan as I'm sure there have been many.

Good evening. My name is Irene Smith. I live at and have been a Winnetka resident for 36 years.

Tonight I would like to ask some questions. I would be delighted to get some answers. First, why are we here? Will you listen to our displeasure at the wall you intend to build boxing in the newly configured Elder / Centennial Beach? Or are we here to be hectored about a plan that is already in the works? And why don't you videotape