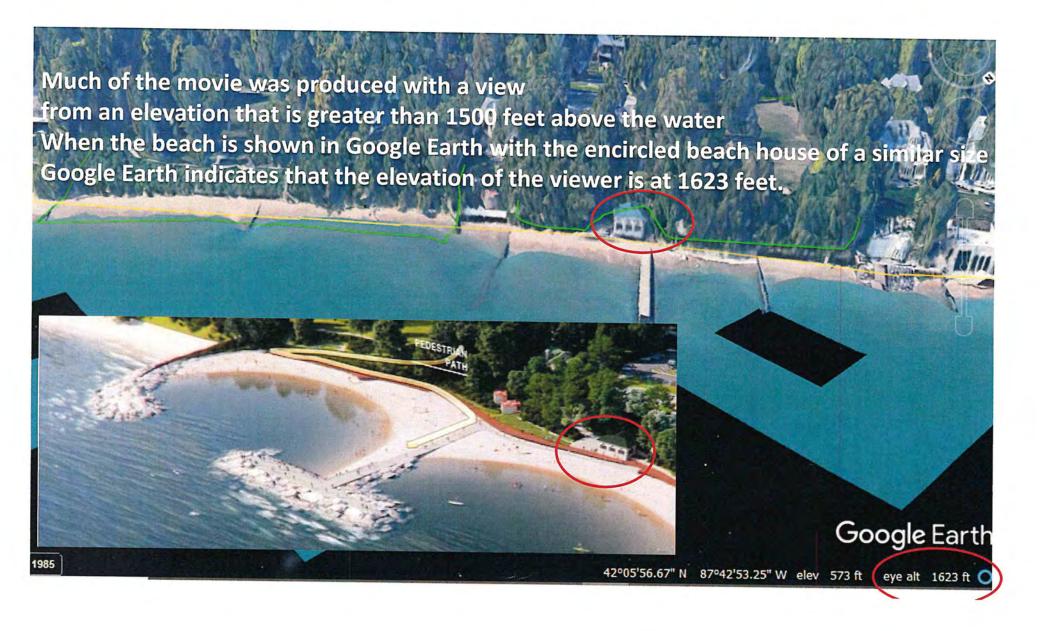

.0  | 587.0  | 587.0  | 587.0  | 587.0  | 587.0  | 587.0  | 587.0  | 587.0  | 587.0  | 587.0  | 587.0  |
| 26 |                             |        |        |        |        |        |        |        |        |        |        |        |        |        |
| 27 | Louver-Planter Pocket Delta | 7.03   | 6.97   | 6.92   | 6.88   | 6.84   | 6.81   | 6.78   | 6.75   | 6.74   | 6.73   | 6.72   | 6.72   | 6.73   |
| 28 | Louver-Beach Delta          | 9.5    | 9.5    | 9.4    | 9.3    | 9.3    | 9.2    | 9.2    | 9.1    | 9.1    | 9.1    | 9.0    | 9.0    | 9.0    |
| 20 |                             |        |        |        |        |        |        |        |        |        |        |        |        |        |









# Submitted to Boc by Chuck Dowding at the June 9, 2022 Special Mtg.



Analysis of information in petition



Lake level 580 on 31 May according to ACE

According to spread sheet apparently used by Lakota the top of louvers was 596 at 40 feet out from wall by the stairs Thus the top of the louvers at person in lower photo is 16 feet above the person's feet (the red line) & 11 feet above 585 The upper drawing was probably an earlier plan as I'm sure there have been many.

Good evening. My name is Irene Smith. I live at and have been a Winnetka resident for 36 years.

Tonight I would like to ask some questions. I would be delighted to get some answers. First, why are we here? Will you listen to our displeasure at the wall you intend to build boxing in the newly configured Elder / Centennial Beach? Or are we here to be hectored about a plan that is already in