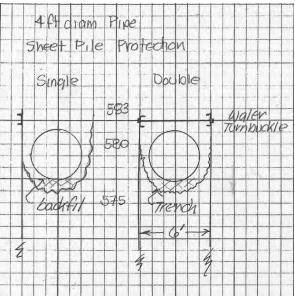

s 14% additional capacity compared to the 3 ft and 2.25 ft Village pipes coming to Elder.
- In surf zone, encase outfall pipe in sheet pile protection with maximum height of sheet piles equal to present groin height of 583. See drawing on right
- Beyond surf zone bury pipe in clay trench
   200 ft out as presently planned or
   350 ft to extend to deeper water for greater
   dilution and long shore drift flow
- Demolish pier housing present outfall pipe in middle of beach
- Build ramp in such a manner to take advantage of the new north sheet pile groin that encases/protects the outfall pipe.
- Now have some 400 ft beach to repurpose according to new post Lloyd use patterns
- Add beach sand if necessary
- Go swimming
- Continue negotiating with Ishbia
- Add stone breakwater if necessary





#### Dowding Design Principles (2 Aug, 2022)

- Beginning construction to rejuvenate Elder in 2023 is important
- Recognize that the 2030 plan included development with and without ownership of 261
- Recognize that average lake level is 580
- Recognize that rejuvenated Lloyd beach breakwater with top elevation of 591 presents an 11 ft visual barrier when sitting at the average lake level 580; a top elevation breakwater of 589 at E-C would present a 9 ft visual barrier.
- Recognize that Elder and Centennial bluffs already have adequate bluff erosion protection since they withstood the 2020 max elevation of 582.5.
- No plan will include landfills (misnamed planter pockets) of any size. They will be employed to grow plant based physical and visual barriers to public land. IDNR acceptance of