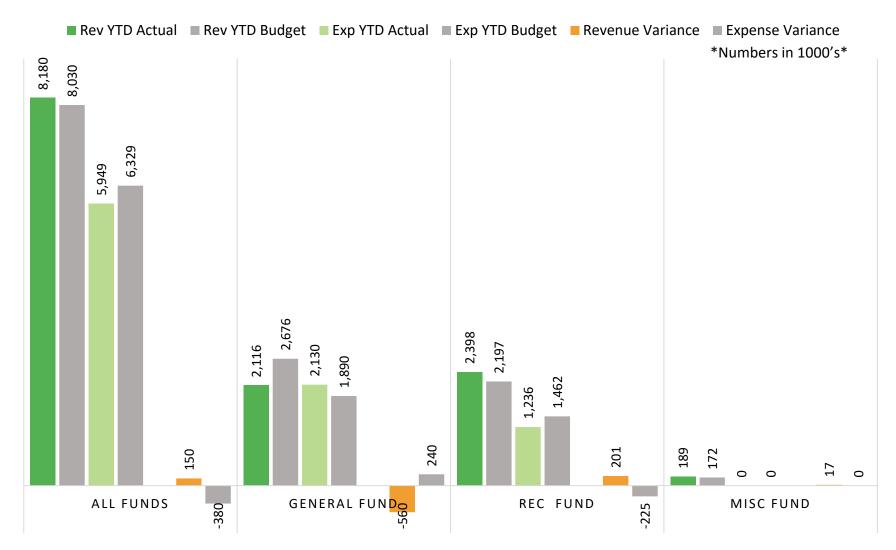

## Individual Fund Performance Actual vs Budget YTD July 2022

### Individual Fund Performance Actual vs Budget YTD July 2022

#### **Previous Years Comparison**

|                                | 2020 YTD    | 2021 YTD    | 2022 YTD<br>Actual | 2022 YTD<br>Budget | 2022 YTD<br>Bud vs Act |
|--------------------------------|-------------|-------------|--------------------|--------------------|------------------------|
| Revenues<br>YTD                | \$7,315,927 | \$8,966,659 | \$9,295,283        | \$9,144,906        | \$150,377              |
| Expenses<br>YTD                | \$5,124,504 | \$5,950,798 | \$5,672,317        | \$6,052,530        | (\$380,213)            |
| Capitals &<br>Contracts<br>YTD | \$1,236,629 | \$2,457,385 | \$925,536          | \$1,201,484        | (\$275,948)            |
| Surplus/<br>Deficit<br>YTD     | \$954,794   | \$558,476   | \$2,697,430        | \$1,890,892        | \$806,538              |