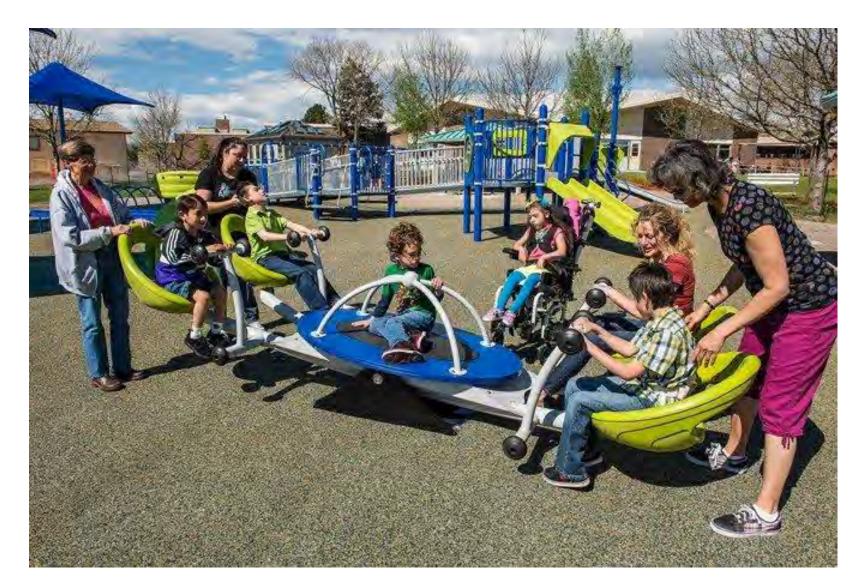

41,442.00 | \$27,875.50 | \$223,105.00   | \$10,335.00                  | *** \$233,440.00          |
| Bolingbrook, IL           |                  |             |              |             |                |                              |                           |

<sup>\*</sup> Deducted Concrete Sandpit Seat Wall Line Item

<sup>\*\*</sup> Alternate Construction Dates 3/15/23-6-10-23

<sup>\*\*\*</sup>Deduction of Concrete Sandpit Seat Wall Line Item Included



EXISTING ENTRY
LOOKING NORTHEAST



EXISTING CENTRAL PATH
LOOKING WEST



EXISTING ENTRY
LOOKING NORTHWEST



EXISTING PLAYGROUND LOOKING NORTHWEST



EXISTING PLAYGROUND
LOOKING WEST



EXISTING BUILDING
LOOKING SOUTHWEST



EXISTING CENTRAL PATH
LOOKING EAST



EXISTING PLAYGROUND LOOKING NORTHEAST





**CURVA SPINNER** 



WE-SAW







SPRIG PLAYSTRUCTURE



**NOODLE PODS** SADDLE SPINNER





**BOBBLE RIDER** 





# Winnetka Park District Board Summary

**Date:** August 11, 2022

**To:** Board of Commissioners

**Subject:** A.C. Nielsen Tennis Center Exterior Painting **From:** Costa Kutulas, Director of Parks and Maintenance

Pat Fragassi, Tennis Manager

**Through:** John Peterson, Executive Director

# **Summary**:

The nationally recognized A.C. Nielsen Tennis Center is the largest indoor facility operated by the Winnetka Park District. With eight interior tennis courts, the overall size of the building structure is vast. To maintain and operate the infrastructure at a peak level, the exterior of the tennis center needs to be painted. Other than the exterior roofline trim, the exterior of the facili