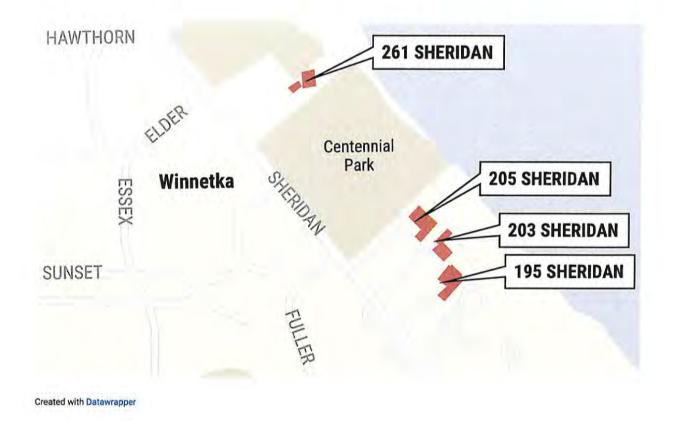

.9 million.

"We plan to go forward with building a home," Ishbia told Crain's on July 15. It would be on the combined 3.2 acres at 195, 203 and 205 Sheridan Road.

That was just one day after Warren James, president of the Winnetka Park District board, told Crain's that "it's our intent to proceed with lakefront improvements with or without 261 Sheridan," the mansion between Centennial and Elder Lane parks.

# **Sheridan Row**

Between July 2020 and July 2022, Justin and Kristen Ishbia purchased four lakefront properties in Winnetka. The property at 261 Sheridan was part of the planned land swap with the Winnetka Park District. It would have gone to the park district, and the southern portion of Centennial Park would have gone to the Ishbias. The fate of that land swap is now uncertain.



Source: Crain's reporting

"I wanted to do something good for Winnetka," says Ishbia, head of Shore Capital Partners, based on Wacker Drive and with investments in health care, food and beverage and other sectors.

In return, Ishbia says, there had to be some visual separation between the public beach and his family's beach.

"I was not going to help them create a crown jewel of a beach right next to my home that would bring hundreds of people daily," Ishbia says, "without something that signifies clearly, 'end of public property.'"

Initial plans called for a series of vertical metal slats atop the proposed stone breakwater between the public beach and the Ishbias property. When the images got out, Winnetkans squawked about the loss of lakefront views, among other things. Within weeks,