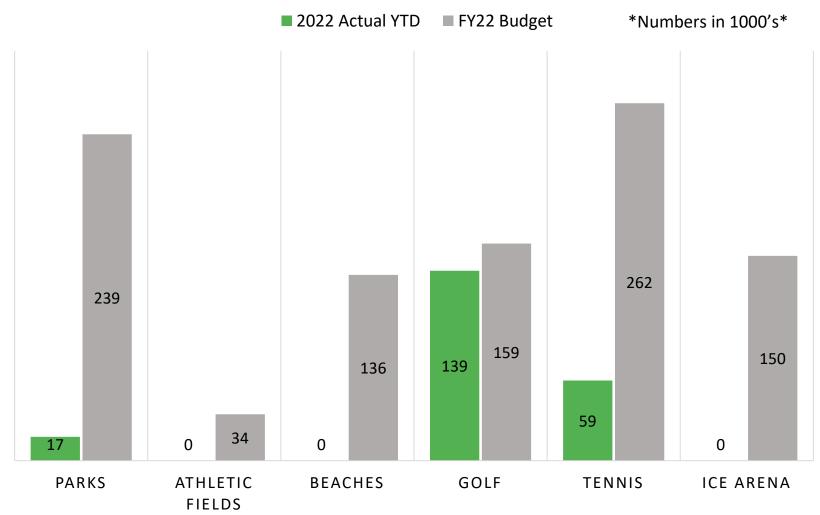

### **Operating Capitals**

July 2022

# Operating Capitals Detail - 25K and above July 2022

|                                              | FY2022 Budget | Actual    | Completed? |
|----------------------------------------------|---------------|-----------|------------|
| Parks                                        | \$468,000     |           |            |
| Happ Road Park - Furnishings/Playground      | \$111,000     |           |            |
| Nick Corwin Park - Playground                | \$230,000     | \$203,000 | ON ORDER   |
| Northfield Park - Fencing/Gates/Backstop     | \$33,000      | \$2,764   | NO         |
| Equipment - Toro 4000D Mower and Ford F-350  | \$55,000      |           |            |
| Paths and Paving                             | \$10,000      | \$10,595  | YES        |
| Athletic Fields                              | \$34,000      |           |            |
|                                              |               |           |            |
| Beaches                                      | \$136,000     |           |            |
| Elder Lane Beach House - Pumps/Windows/Paint | \$50,000      |           |            |
| Centennial Park - Sidewalks                  | \$58,000      |           |            |
| Tower Road Beach House - Pumps/Flooring      | \$28,000      |           |            |
|                                              |               |           |            |
| Garage                                       | \$77,000      |           |            |
| Parks Service Center - Painting              | \$30,000      |           |            |
| Forklift                                     | \$30,000      |           |            |