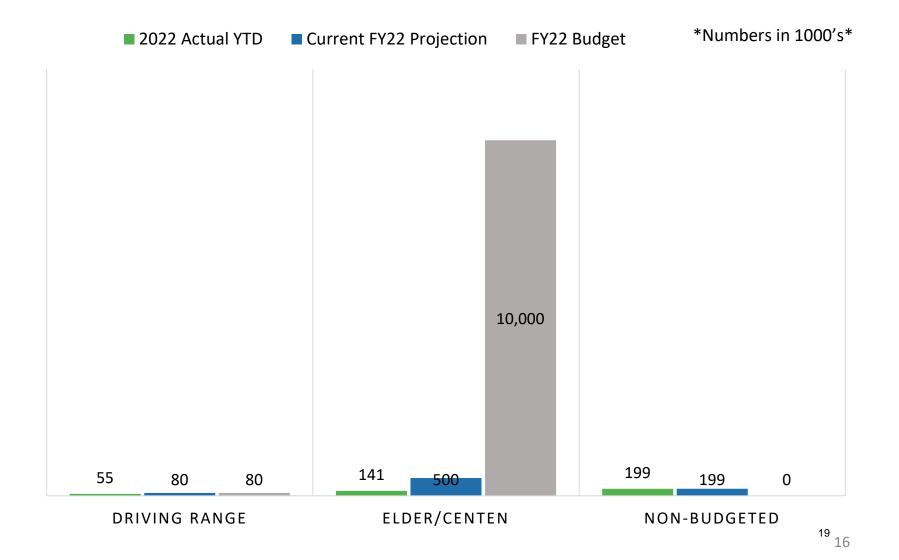

## Individual Fund Performance Actual vs Budget YTD July 2022

### Individual Fund Performance Actual vs Budget YTD July 2022