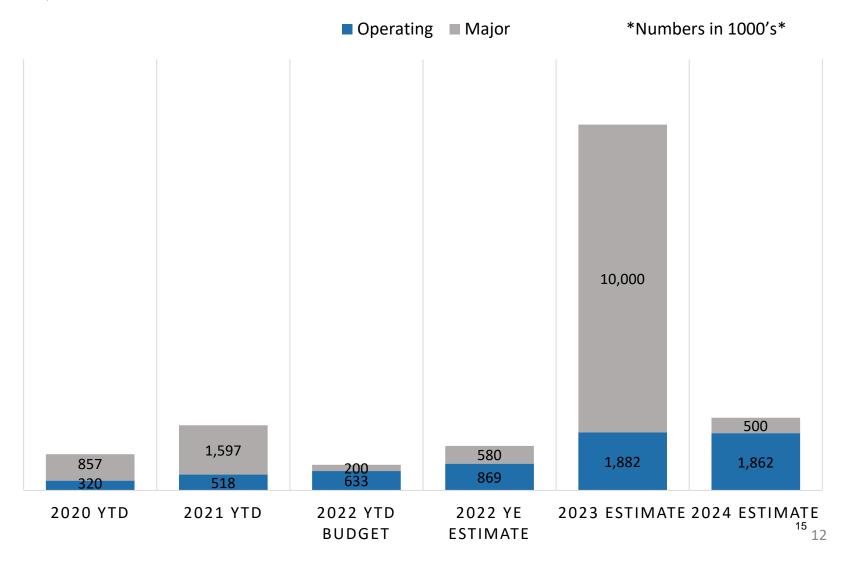

### Capitals/Contracts - Detail YTD

|                       | 2020 YTD    | 2021 YTD    | 2022 YTD<br>Actual | 2022 YTD<br>Budget | 2022 YTD<br>Bud vs<br>Act | % of YTD<br>Budget |
|-----------------------|-------------|-------------|--------------------|--------------------|---------------------------|--------------------|
| Operating<br>Capitals | \$114,376   | \$416,627   | \$215,431          | \$632,608          | (\$417,177)               | 34%                |
| Major<br>Capitals     | \$857,252   | \$1,596,997 | \$340,809          | \$200,000          | \$140,809                 | 170%               |
| Contracts<br>Payable  | \$265,001   | \$443,761   | \$369,296          | \$368,876          | \$420                     | 100%               |
| Total                 | \$1,236,629 | \$2,457,385 | \$925,536          | \$1,201,484        | (\$275,948)               | 77%                |

#### Operating and Major Capitals

#### Capitals – Major July 2022