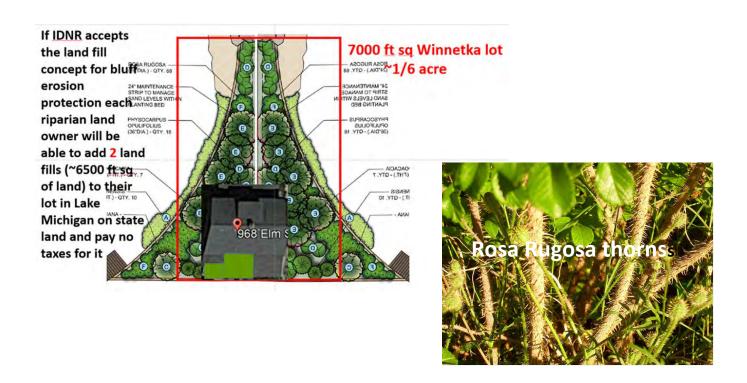

al parks. Unfortunately by including large landfills (mischaracterized as planter pockets), the WPD is inadvertently decreasing beach access along 64 miles of Illinois beaches for many more people for a very long time. If IDNR accepts the landfills shown below, all riparian land owners along 64 miles of Illinois Lake Michigan beach will be able to employ vegetation to deny access to public beach. Rosa Rugosa, a dense thorny rose bush shown below, will physically block access. In addition each riparian land owner will be given the ability to fill in approximately some 6500 ft sq (  $^{\sim}$  1/6 acre) of Lake Michigan and probably pay no taxes on that new land. The illustration below compares two Centennial landfills associated with the July workshop plan with the foot print of my house.





No other bluff erosion protection structure in Illinois has vertical planter boxes on beach or fence on top of erosion protection



SPACECO







CBBEL







PROJECT TEAM:

SPACECO







SPACECO









SPACECO







PROJECT TEAM:

SPACECO





ELDER/CENTENNIAL BEACH FEASIBILITY STUDY







ELDER/CENTENNIAL BEACH FEASIBILITY STUDY









ELDER/CENTENNIAL BEACH FEASIBILITY STUDY





SPACECO

CBBEL SHABICA



# **Elder Option 1**

# **Land Based**

| Element Description                   | U        | nits Price | Qty   | To | tal          |
|---------------------------------------|----------|------------|-------|----|--------------|
| Mobilization                          | \$       | 600,000.00 | 1     | \$ | 600,000.00   |
| Removal of gabions                    | \$       |