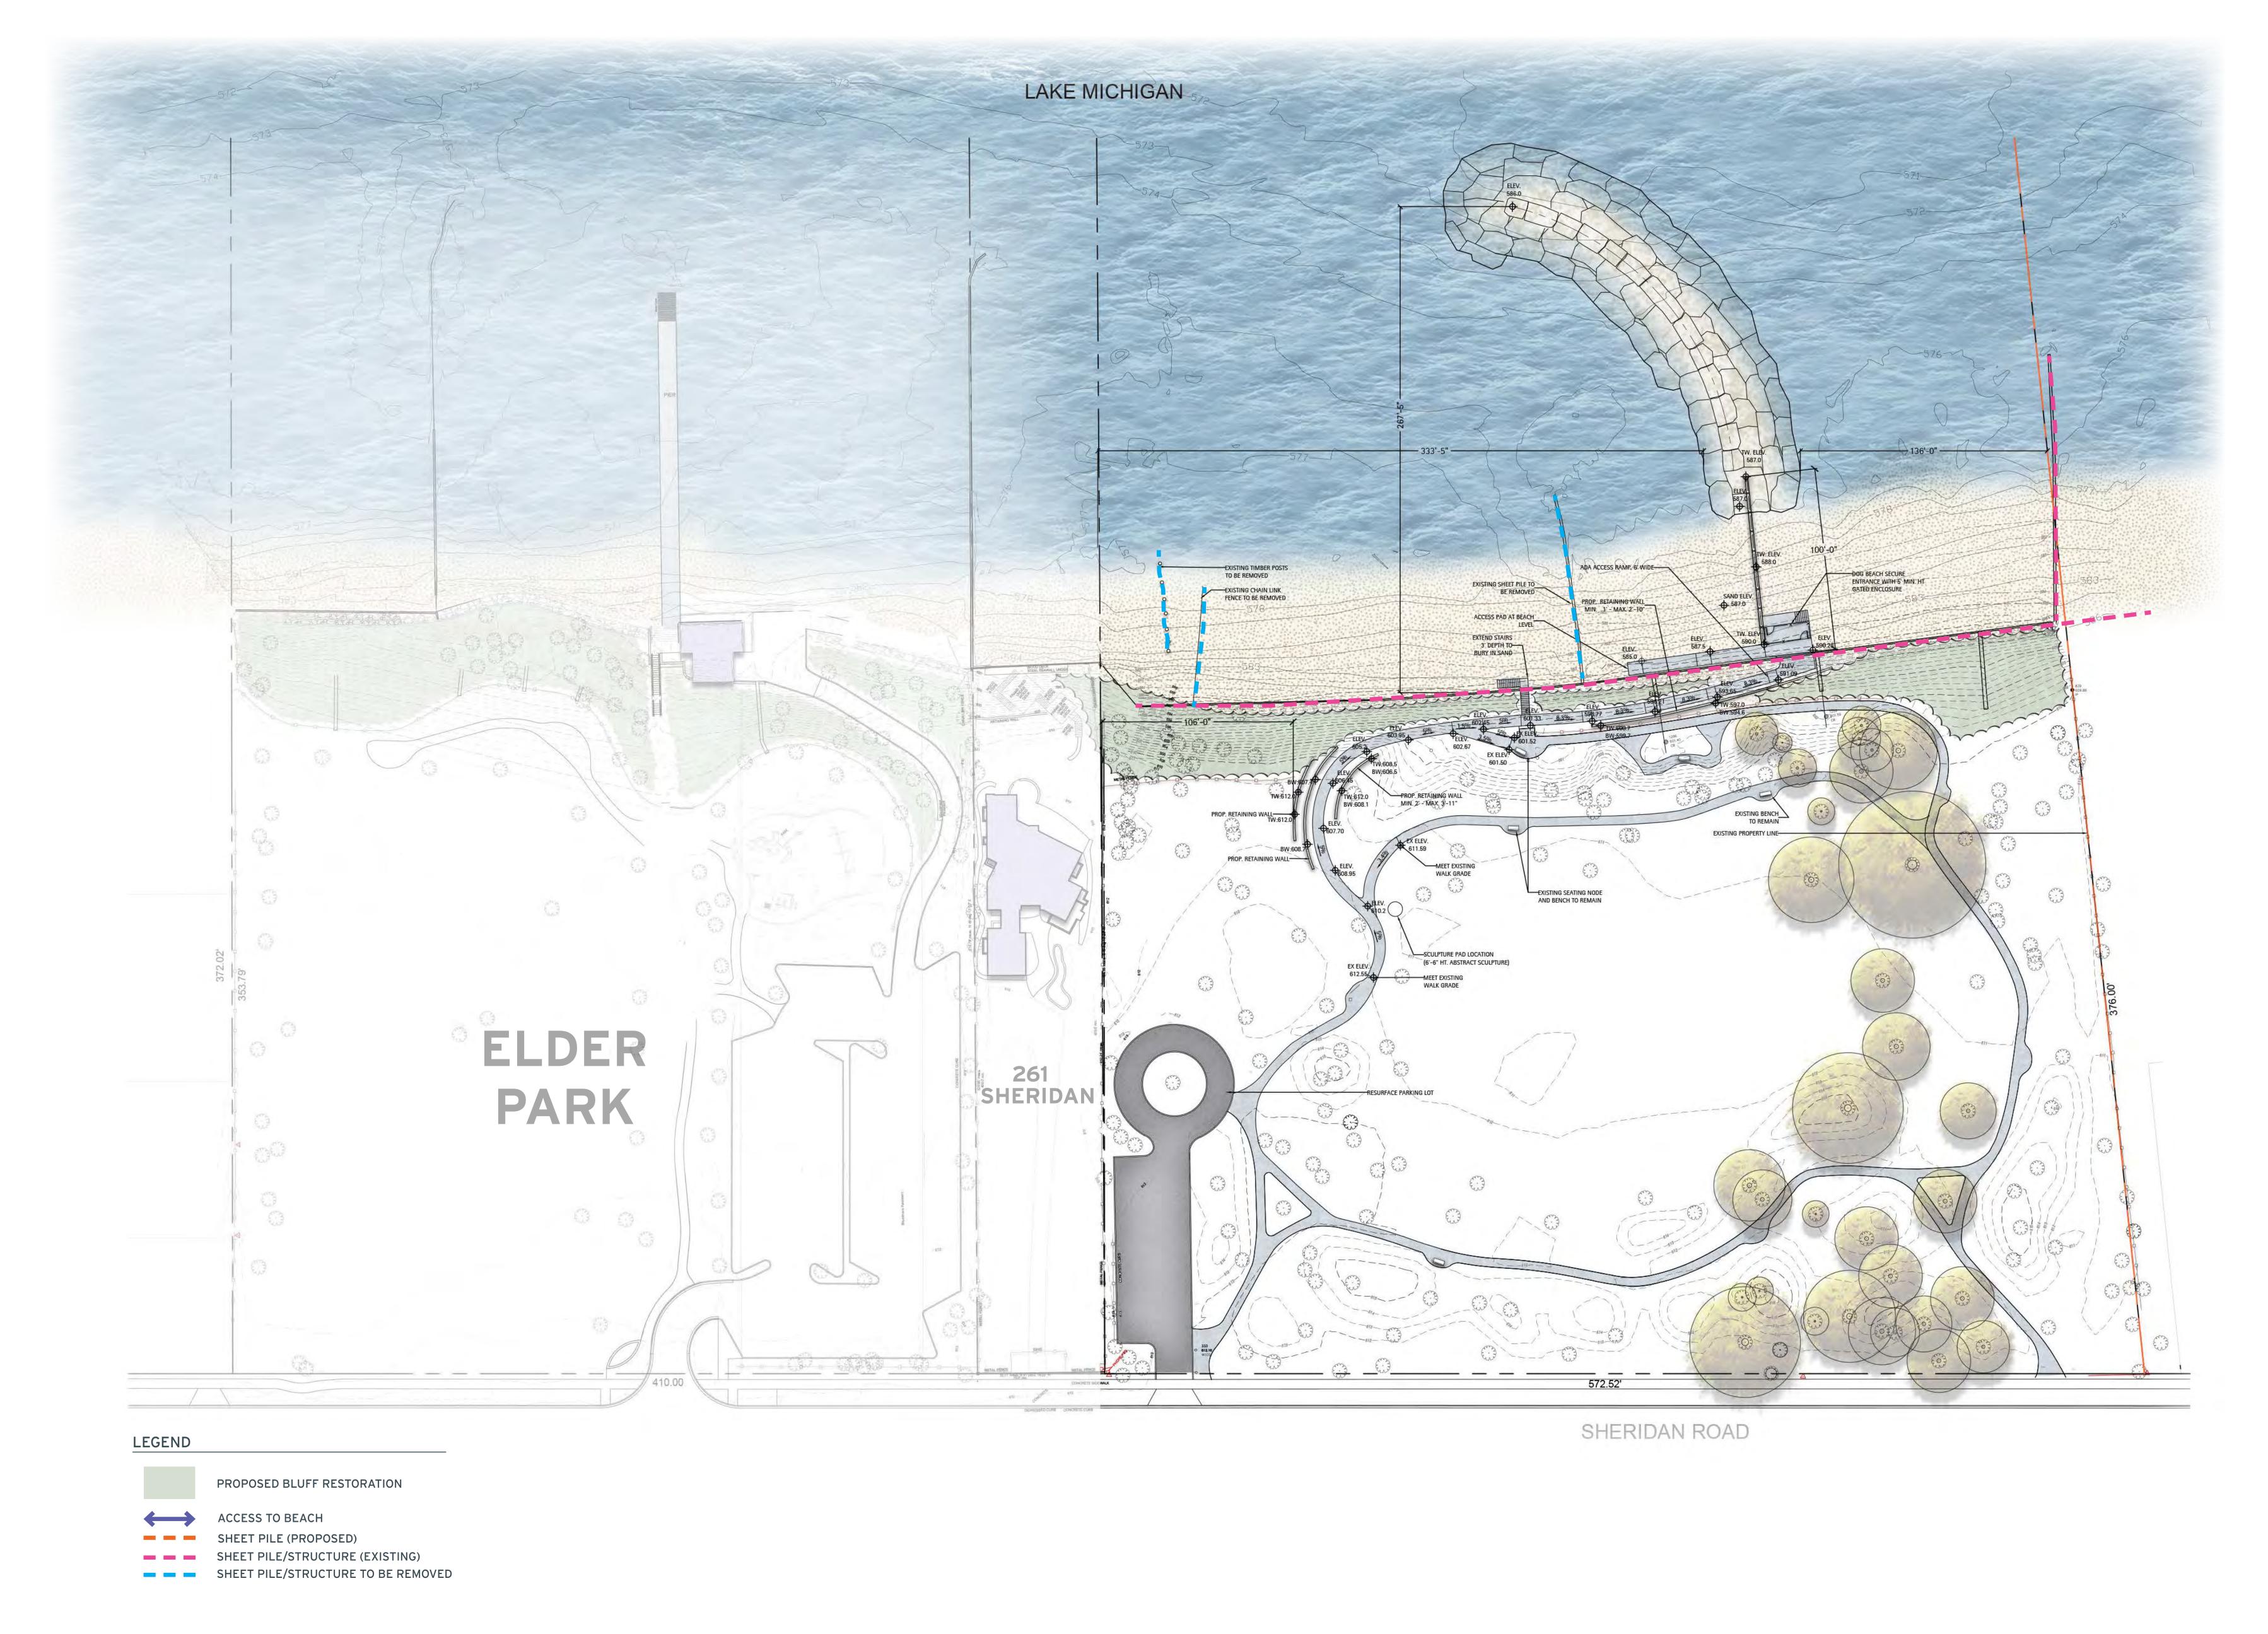

mploy vegetation to deny access to public beach. Rosa Rugosa, a dense thorny rose bush shown below, will physically block access. In addition each riparian land owner will be given the ability to fill in approximately some 6500 ft sq (  $^{\sim}$  1/6 acre) of Lake Michigan and probably pay no taxes on that new land. The illustration below compares two Centennial landfills associated with the July workshop plan with the foot print of my house.





No other bluff erosion protection structure in Illinois has vertical planter boxes on beach or fence on top of erosion protection



SPACECO







CBBEL







PROJECT TEAM:

SPACECO







SPACECO









SPACECO







PROJECT TEAM:

SPACECO





ELDER/CENTENNIAL BEACH FEASIBILITY STUDY







ELDER/CENTENNIAL BEACH FEASIBILITY STUDY









ELDER/CENTENNIAL BEACH FEASIBILITY STUDY





SPACECO

CBBEL SHABICA



# **Elder Option 1**

# **Land Based**

| Element Description                   | U        | nits Price | Qty   | To | tal          |
|---------------------------------------|----------|------------|-------|----|--------------|
| Mobilization                          | \$       | 600,000.00 | 1     | \$ | 600,000.00   |
| Removal of gabions                    | \$       | 60,000.00  | 1     | \$ | 60,000.00    |
| Buried Stone Revetment 12 ton per ft. | \$       | 2,500.00   | 160   | \$ | 400,000.00   |
| Concrete demo/removal                 | \$       | 100.00     | 600   | \$ | 60,000.00    |
| Bluff Restoration                     | \$       | 150,000.00 | 1     | \$ | 150,000.00   |
| Sand Placement Mason Sand