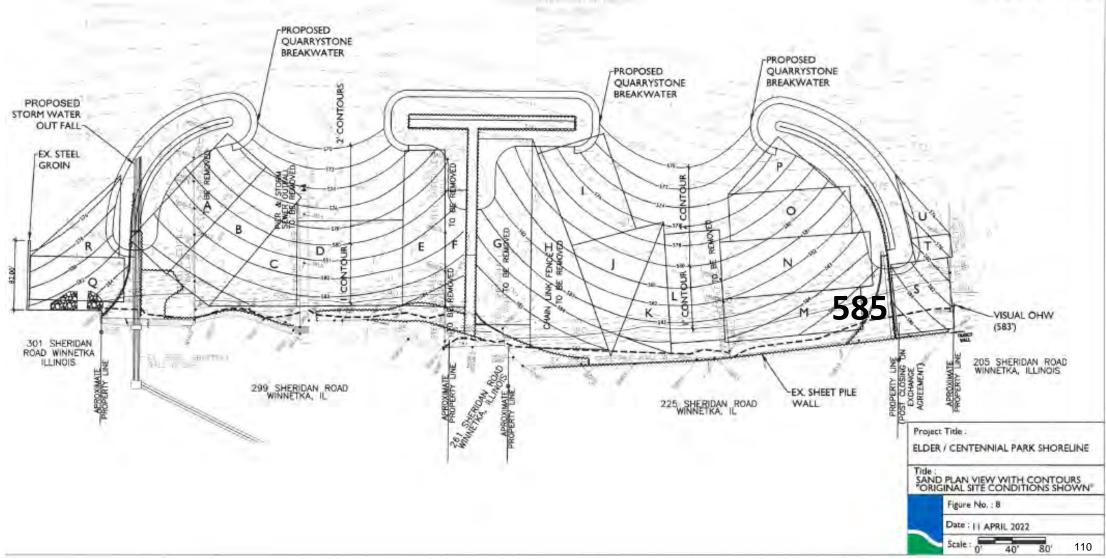

# Non-Operating Revenues

- Cash Donations of \$13,837
- Other Contributions of \$64,770
- Elder/Cent. donations will be well below budget