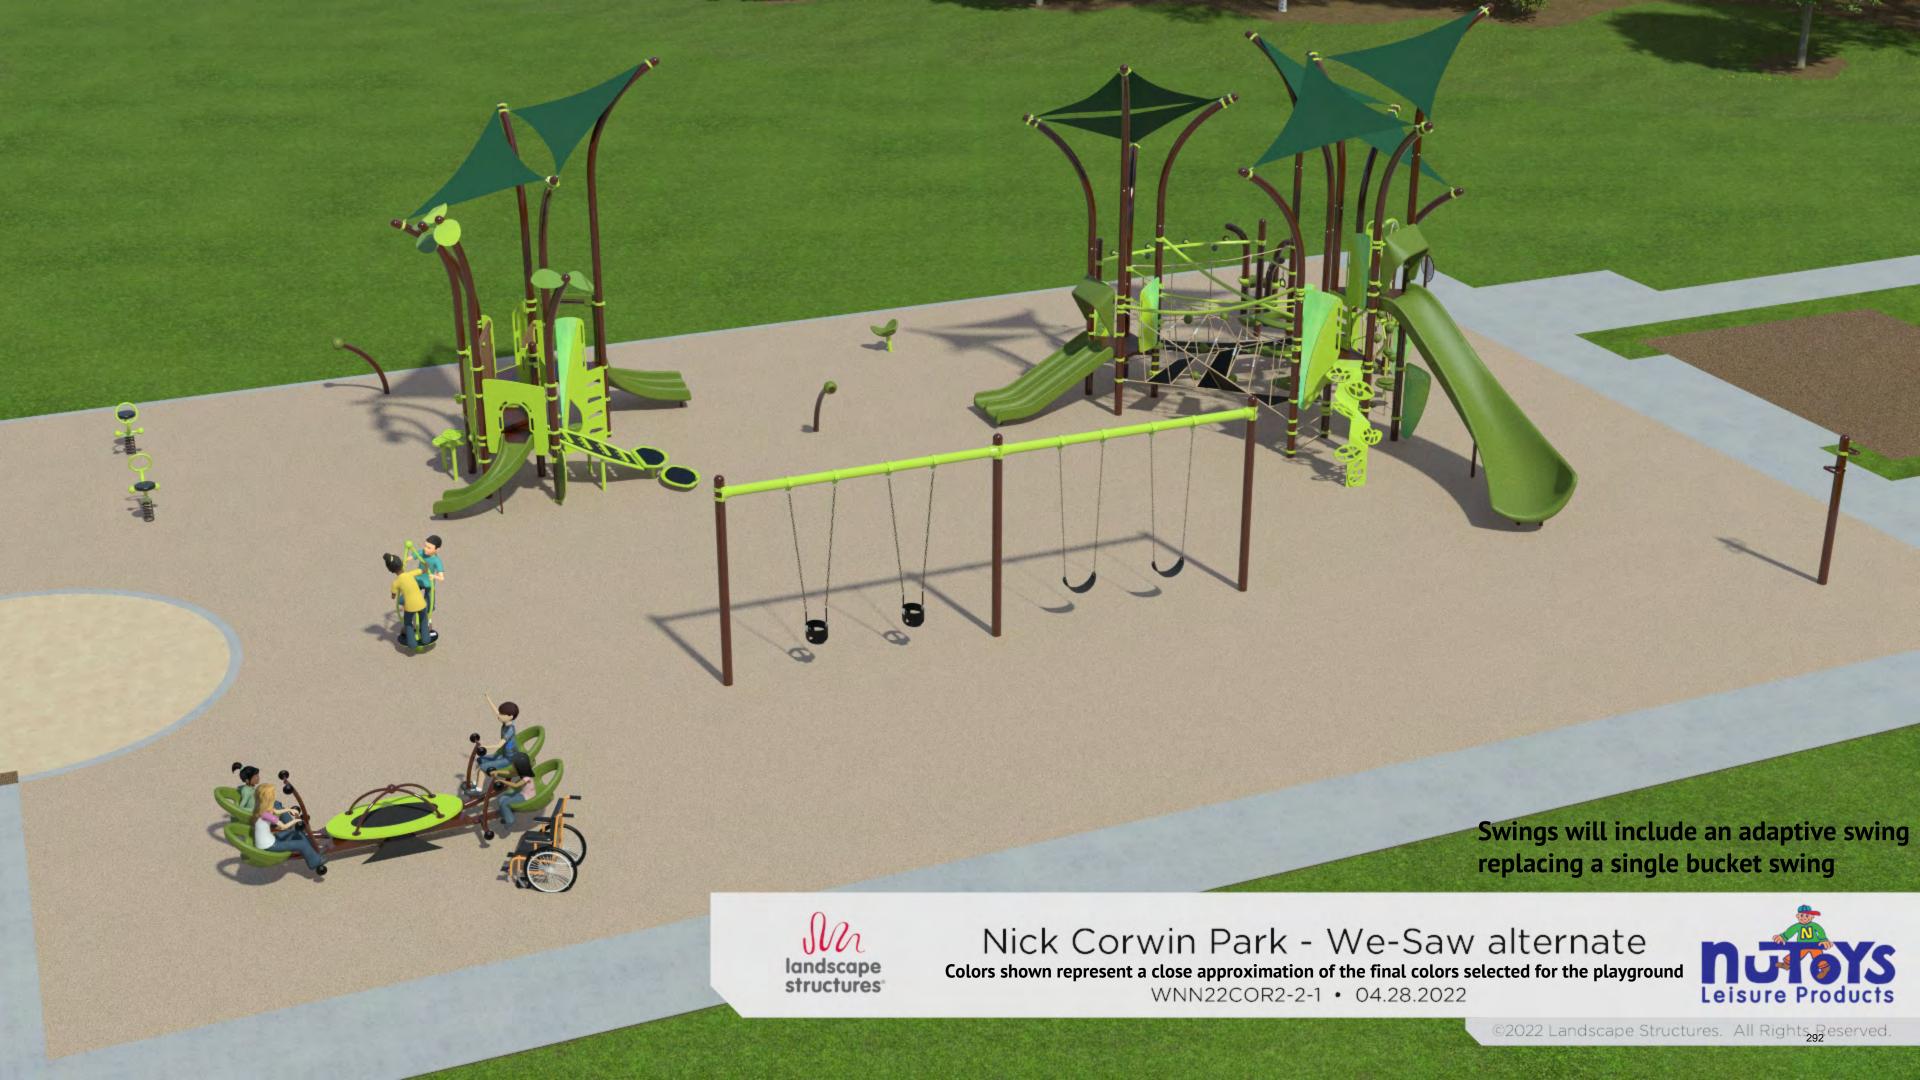

# Operating Capitals Detail - 25K and above July 2022

|                                              | FY2022 Budget | Actual    | Completed? |
|----------------------------------------------|---------------|-----------|------------|
| Parks                                        | \$468,000     |           |            |
| Happ Road Park - Furnishings/Playground      | \$111,000     |           |            |
| Nick Corwin Park - Playground                | \$230,000     | \$203,000 | ON ORDER   |
| Northfield Park - Fencing/Gates/Backstop     | \$33,000      | \$2,764   | NO         |
| Equipment - Toro 4000D Mower and Ford F-350  | \$55,000      |           |            |
| Paths and Paving                             | \$10,000      | \$10,595  | YES        |
| Athletic Fields                              | \$34,000      |           |            |
|                                              |               |           |            |
| Beaches                                      | \$136,000     |           |            |
| Elder Lane Beach House - Pumps/Windows/Paint | \$50,000      |           |            |
| Centennial Park - Sidewalks                  | \$58,000      |           |            |
| Tower Road Beach House - Pumps/Flooring      | \$28,000      |           |            |
|                                              |               |           |            |
| Garage                                       | \$77,000      |           |            |
| Parks Service Center - Painting              | \$30,000      |           |            |
| Forklift                                     | \$30,000      |           |            |