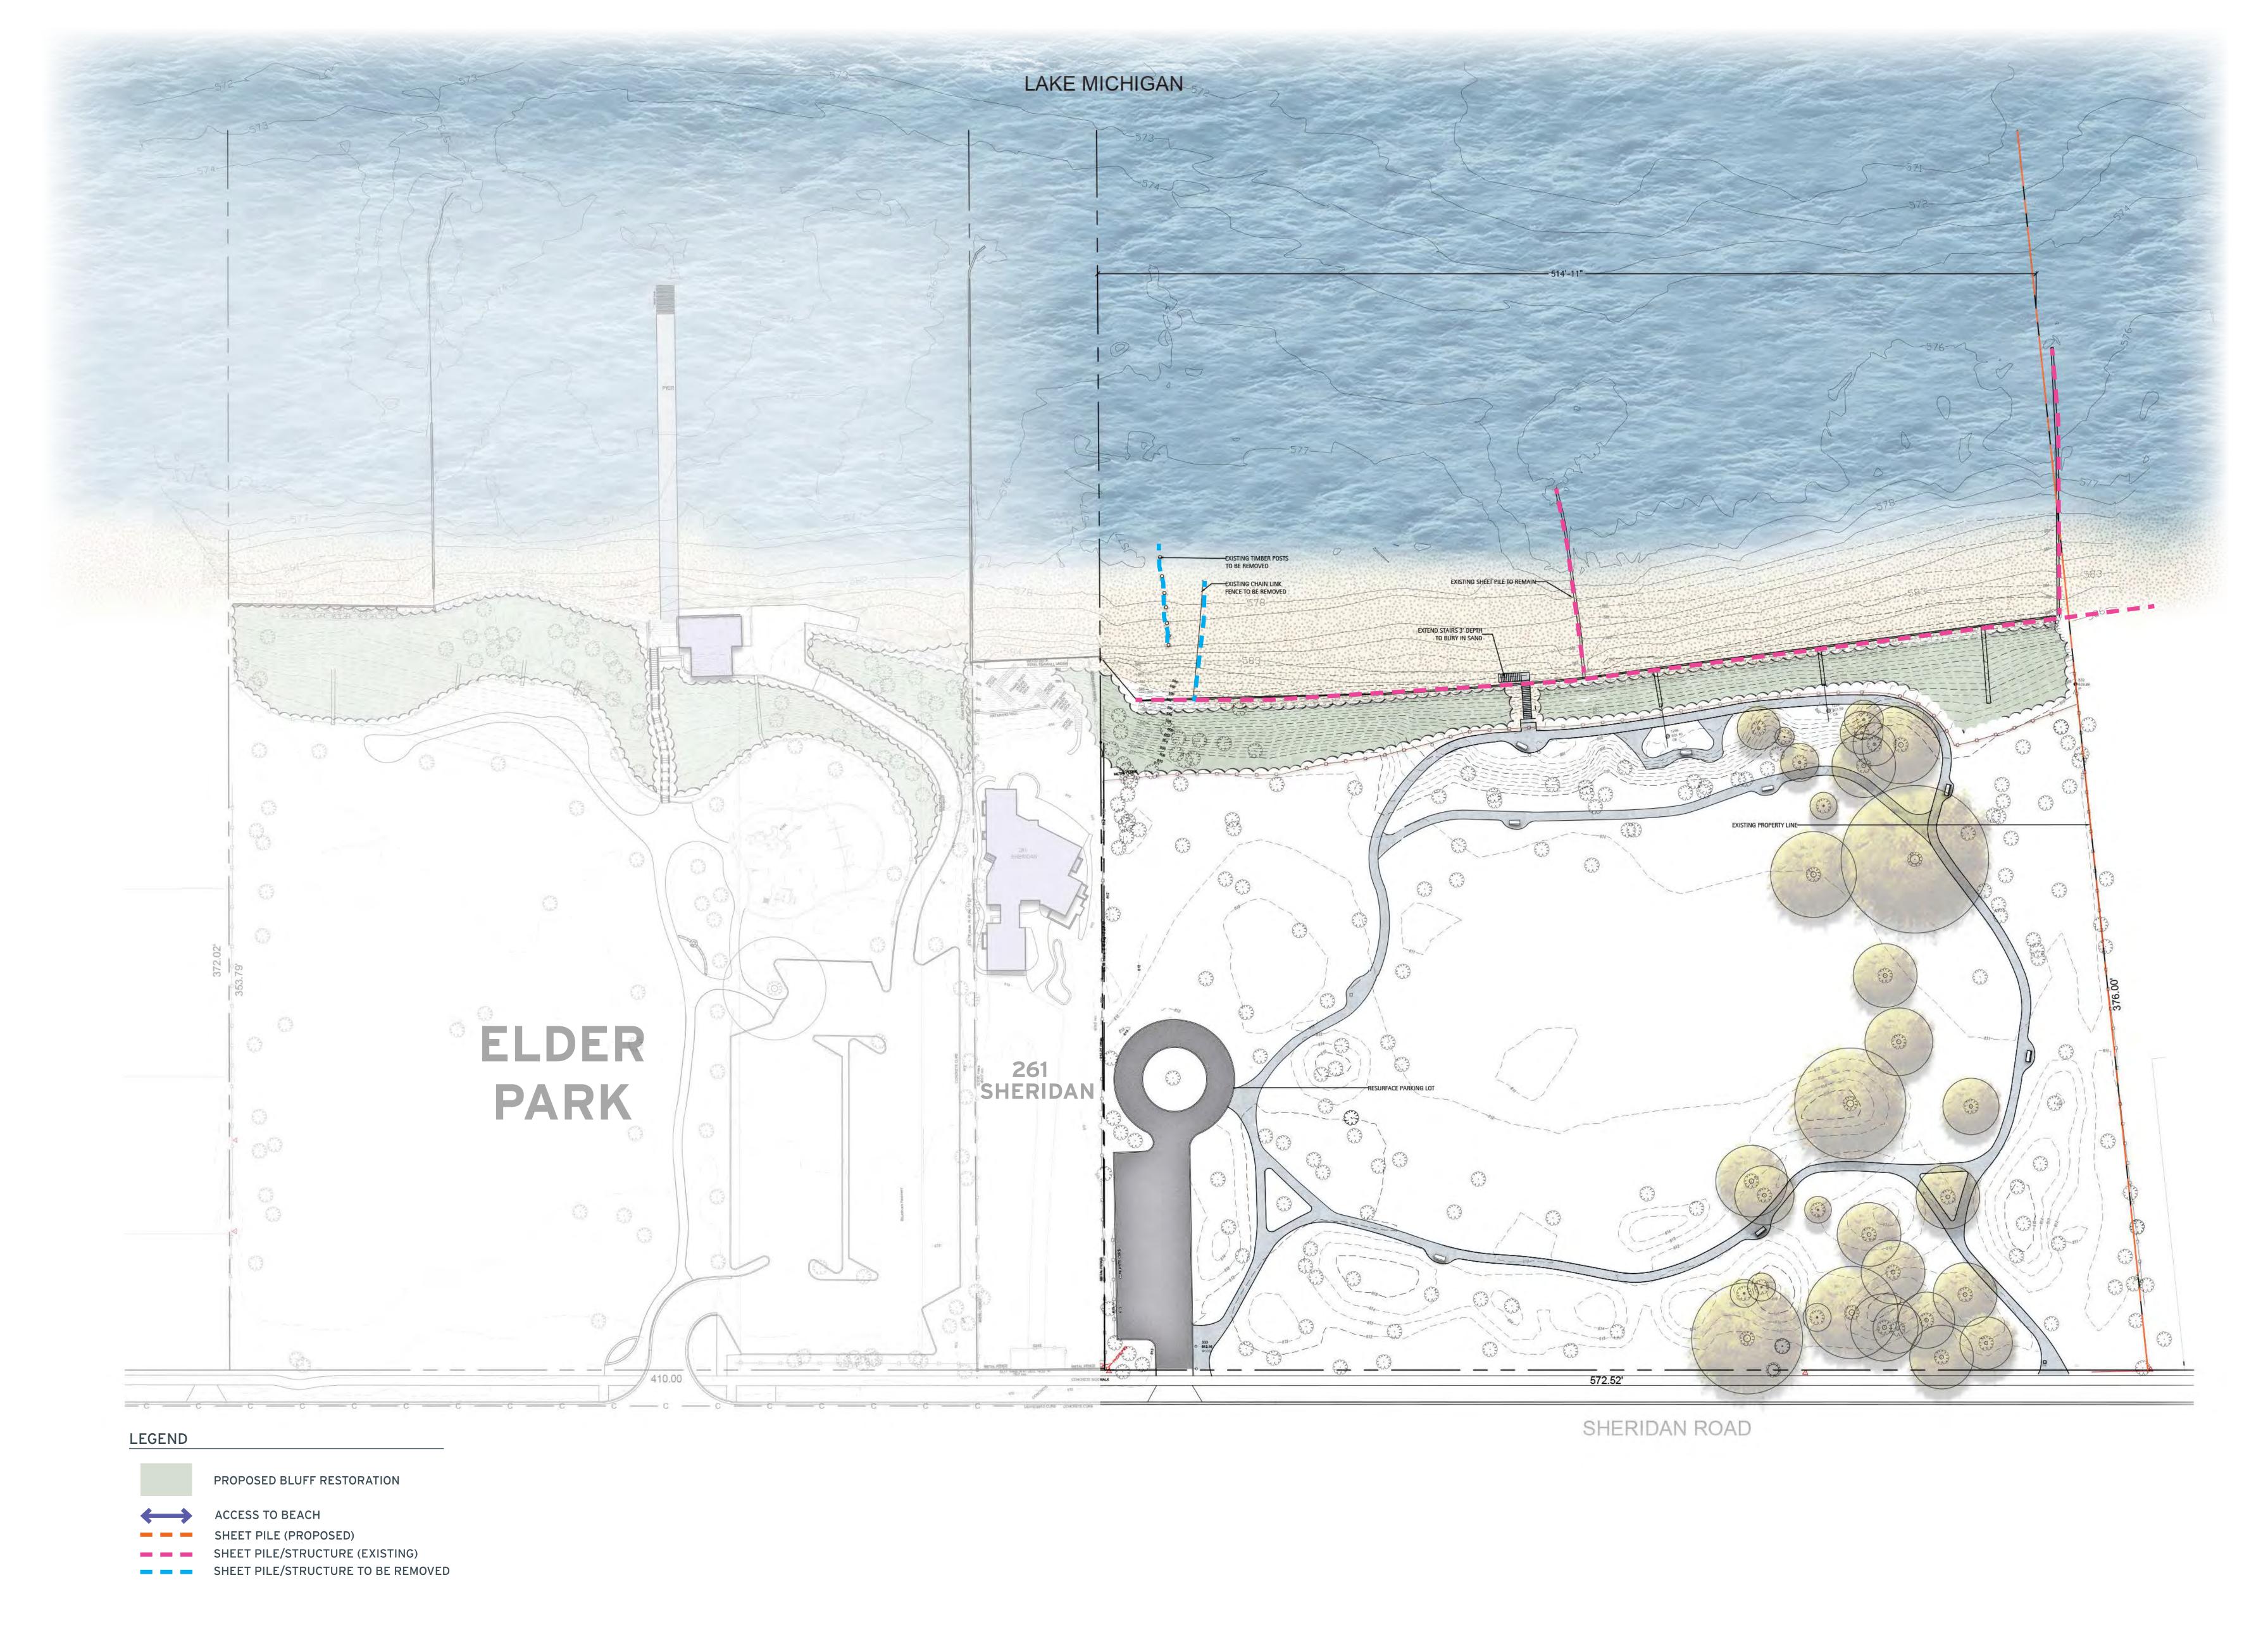

people for a very long time. If IDNR accepts the landfills shown below, all riparian land owners along 64 miles of Illinois Lake Michigan beach will be able to employ vegetation to deny access to public beach. Rosa Rugosa, a dense thorny rose bush shown below, will physically block access. In addition each riparian land owner will be given the ability to fill in approximately some 6500 ft sq (  $^{\sim}$  1/6 acre) of Lake Michigan and probably pay no taxes on that new land. The illustration below compares two Centennial landfills associated with the July workshop plan with the foot print of my house.





No other bluff erosion protection structure in Illinois has vertical planter boxes on beach or fence on top of erosion protection



SPACECO







CBBEL







PROJECT TEAM:

SPACECO







SPACECO









SPACECO







PROJECT TEAM:

SPACECO





ELDER/CENTENNIAL BEACH FEASIBILITY STUDY







ELDER/CENTENNIAL BEACH FEASIBILITY STUDY









ELDER/CENTENNIAL BEACH FEASIBILITY STUDY





SPACECO

CBBEL SHABICA



# **Elder Option 1**

# **Land Based**

| Element Description                   | U        | nits Price | Qty   | To | tal          |
|---------------------------------------|----------|------------|-------|----|--------------|
| Mobilization                          | \$       | 600,000.00 | 1     | \$ | 600,000.00   |
| Removal of gabions                    | \$       | 60,000.00  | 1     | \$ | 60,000.00    |
| Buried Stone Revetment 12 ton per ft. | \$       | 2,500.00   | 160   | \$ | 400,000.00   |
| Concrete demo/removal                 | \$       | 1