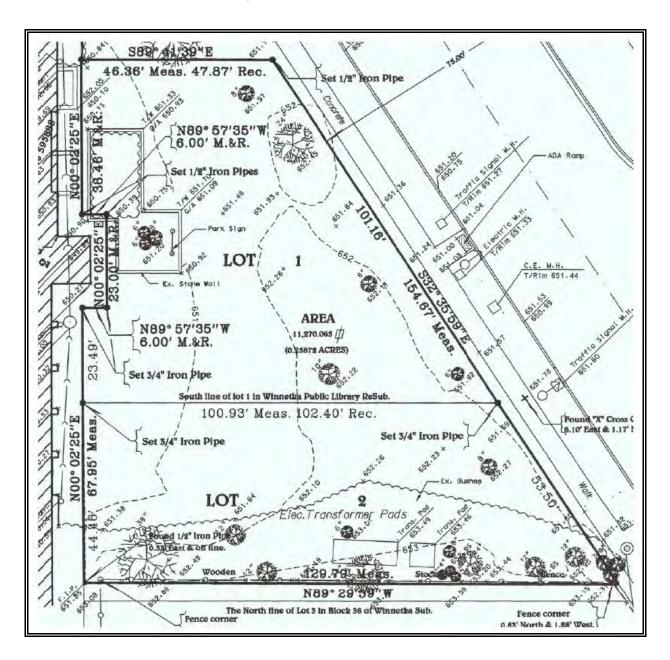

| \$296,409                      | \$101,217            |  |  |  |
| 2 mile              | e 28,062 27,487 |                    | \$200,001 \$276,554           |                                | \$95,254             |  |  |  |
| 3 mile              | 61,865          | 61,098             | \$175,827                     | \$241,785                      | \$87,099             |  |  |  |

#### **Site Description**

The subject property is a public park owned by the Winnetka Park District. It is identified as a park but not used as a park in the true sense. There are no playground equipment or any benches for sitting. The parcel is a 11,270-square-foot trapezoid-shaped corner parcel with approximately 101 feet of frontage along Green Bay Road and 48 feet along Oak Street.



If assembled with the west adjacent Winnetka Public Library (WPL), which consists of a 35,226 square feet, the combined size is 46,496 square feet of land. The assembled frontage would be 235 feet along Oak Street, 187 feet along Linden Street, and 101 feet along Green Bay Road.



#### **Access**

Access to the subject parcel is via Linden Street, where the WPL parking lot is located, albeit small, as well as limited street parking. The average traffic count along Green Bay Road is approximately 9,150 vehicles, which becomes Oak Street at this juncture and vice versa.

Were the subject parcel to be improved with townhouses, a curb cut would necessitate access to the improvements. Because Green Bay Road bends sharply along the subject parcel, the site induces a "blind spot" within the fa