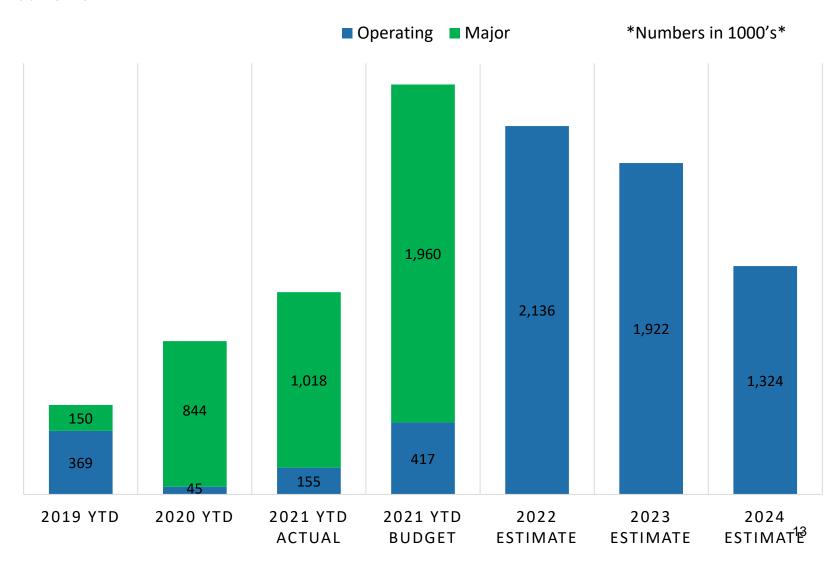

## Capitals - Operating and Major YTD vs. YTD Budget

All Funds Combined - Unaudited June 2021

# Capitals – Operating YTD vs. Yearly Budget June 2021

# Capitals – Major YTD vs. Yearly Budget June 2021