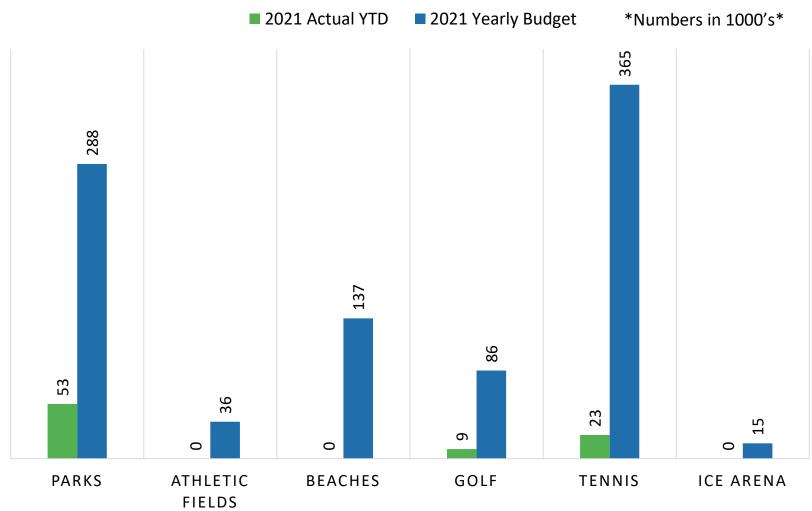

-----|--------------------|---------------------------|--------------------|
| Capitals             | \$518,652 | \$889,288   | \$1,172,754        | 2,377,552          | (\$1,204,798)             | 49%                |
| Contracts<br>Payable | \$224,241 | \$206,064   | \$385,991          | \$385,991          | \$0                       | 100%               |
| Other<br>Sources     | -         | -           | -                  | -                  | -                         | -                  |
| Total                | \$742,893 | \$1,095,352 | \$1,558,745        | \$2,763,543        | (\$1,204,798)             | 56%                |

## Capitals - Operating and Major YTD vs. YTD Budget

All Funds Combined - Unaudited June 2021



# Capitals – Operating YTD vs. Yearly Budget June 2021



# Capitals – Major YTD vs. Yearly Budget June 2021



## Statement of Cash and Investments

### June 2021

### Cash

| • | Petty Cash                    | \$1,700.57           |
|---|-------------------------------|----------------------|
| • | Harris Bank – Holiday Savings | \$15 <i>,</i> 625.95 |
| • | Illinois Funds                | \$78 <i>,</i> 759.79 |
| • | N Corwin Fund                 | \$38,144.64          |
| • | Harris Bank – Operating       | \$334,528.56         |
| • | Harris Bank – Money Market    | \$2,345,871.96       |
| • | Harris Bank – Payroll         | \$49,797.81          |
|   |                               |                      |

Total Cash \$ 2,864,429.28

### **Investments**

| • | IPDLAF – 2020 Bond Proceeds*          | \$5,886,041.09 |
|---|--------------