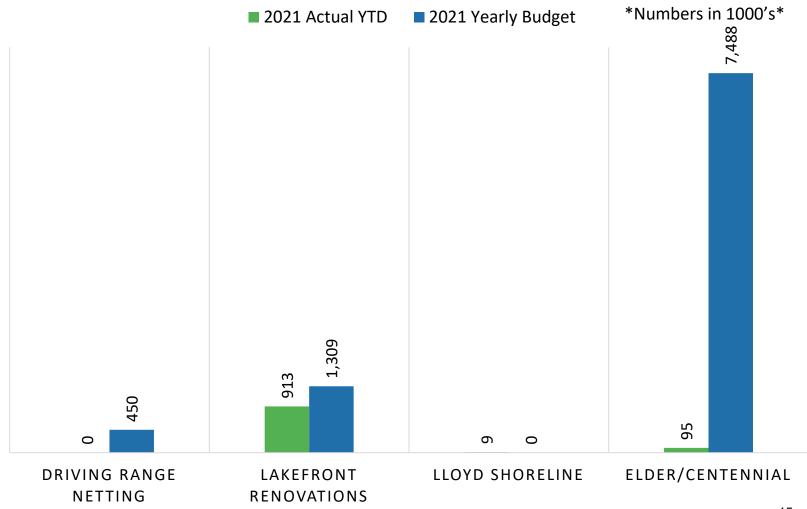

## Capitals - Operating and Major YTD vs. YTD Budget

All Funds Combined - Unaudited June 2021

# Capitals – Operating YTD vs. Yearly Budget June 2021

# Capitals – Major YTD vs. Yearly Budget June 2021