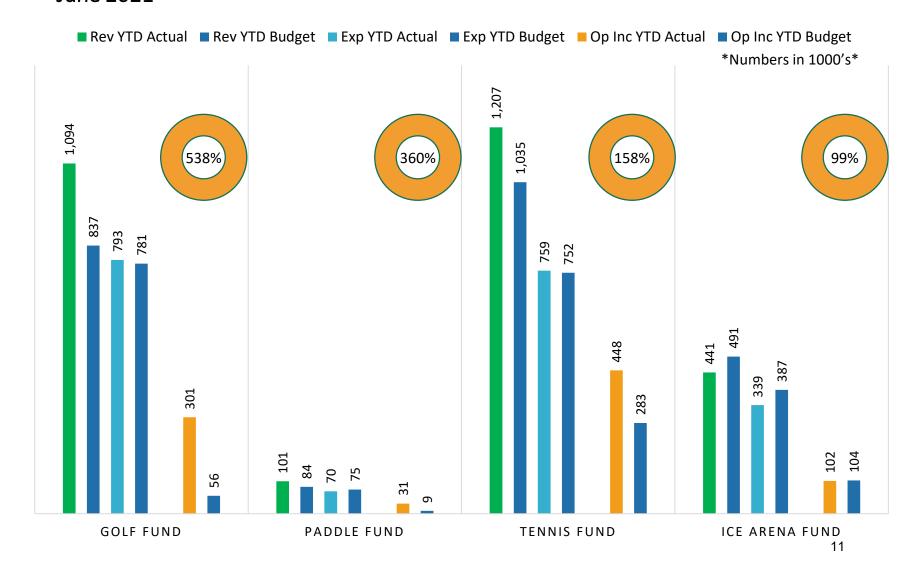

es         | \$1,301,039 | \$1,291,661 | \$1,456,505        | \$1,568,478        | (\$111,973)            | 93%                |
| Repair &<br>Main | \$123,940   | \$93,622    | \$132,412          | \$151,318          | (\$18,907)             | 88%                |
| Utilities        | \$240,971   | \$253,496   | \$365,485          | \$256,354          | \$109,132              | 143%               |
| Pro Shop         | \$45,416    | \$21,201    | \$53,461           | \$49,933           | \$3,528                | 107%               |
| Total            | \$4,229,680 | \$4,034,477 | \$4,395,196        | \$4,709,722        | (\$314,526)            | 93%                |

# Individual Fund Operating Income vs Budget YTD June 2021



# Individual Fund Operating Income vs Budget YTD June 2021



# Capitals/Contracts - Detail YTD

All Funds Combined - Unaudited June 2021

|                      | 2019 YTD  | 2020 YTD    | 2021 YTD<br>Actual | 2021 YTD<br>Budget | 2021 YTD<br>Bud vs<br>Act | % of YTD<br>Budget |
|----------------------|-----------|-------------|--------------------|--------------------|---------------------------|--------------------|
| Capitals             | \$518,652 | \$889,288   | \$1,172,754        | 2,377,552          | (\$1,204,798)             | 49%                |
| Contracts<br>Payable | \$224,241 | \$206,064   | \$385,991          | \$385,991          | \$0                       | 100%               |
| Other<br>Sources     | -         | -           | -                  | -                  | -                         | -                  |
| Total