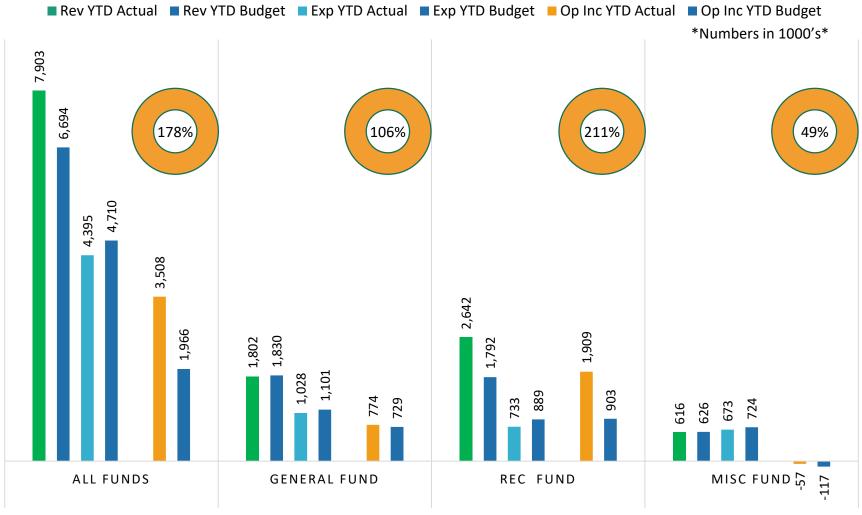

## Performance Summary YTD

All Funds Combined - Unaudited June 2021

# Surplus/(Deficit) vs Budget

• Surplus \$2,719,102 above YTD budget

## Performance vs Budget

- Revenues \$1,199,778 above YTD budget
- Operating Expenses \$314,526 below YTD budget
- Capitals/Contracts \$1,204,798 below YTD budget

## Revenues

- \$1,199,778 or 17.4% above YTD budget
  - Property Taxes \$38,699 below YTD budget
  - User Fees \$603,310 above YTD budget
  - Rec Program Fees \$24,423 above YTD budget
  - Donations are \$640,977 above YTD budget

## **Operating Expenses**

- \$314,526 or 6.7% below YTD budget
  - Salaries and Wages \$160,340 below YTD budget
  - Supplies \$135,966 below YTD budget
  - Services \$111,973 below YTD budget
  - Utilities are \$109,132 above YTD budget

## Capitals/Contracts

- \$1,204,798 or 43.6% below YTD budget
  - Operating Capitals \$262,323 below YTD budget
  - Major Capitals \$942,475 below YTD budget

## **Previous Years Comparison**

All Funds Combined – Unaudited June 2021

|                                | 2019 YTD    | 2020 YTD    | 2021 YTD<br>Actual | 2021 YTD<br>Budget | 2021 YTD<br>Bud vs Act |
|--------------------------------|-------------|-------------|--------------------|--------------------|------------------------|
| Revenues<br>YTD                | \$6,381,143 | \$5,609,367 | \$8,088,628        | \$6,888,851        | \$1,199,778            |
| Operating<br>Expenses<br>YTD   | \$4,229,680 | \$4,034,477 | \$4,395,196        | \$4,709,722        | (\$314,526)            |
| Capitals &<br>Contracts<br>YTD | \$742,893   | \$1,095,352 | \$1,558,745        | \$2,763,543        | (\$1,204,798)          |
| Surplus/<br>Deficit<br>YTD     | \$1,408,570 | \$479,539   | \$2,134,688        | (\$584,414)        | \$2,719,102            |

## Revenues - User Fees Detail YTD

June 2021

| Overall User Fees | • \$612,017 above YTD budget |
|-------------------|------------------------------|
| Athletic Fields   | • \$84,691 above YTD budget  |
| Sailing           | • \$44,162 above YTD budget  |
| Beaches           | • \$55,480 above YTD budget  |
| Boat Launch       | • \$14,719 above YTD budget  |
| Platform Tennis   | • \$12,198 above YTD budget  |
| Golf              | • \$247,429 above YTD budget |
| Tennis            | • \$170,842 above YTD budget |
| lce               | • \$17,504 below YTD budget  |

# Individual Fund Operating Income vs Budget YTD June 2021