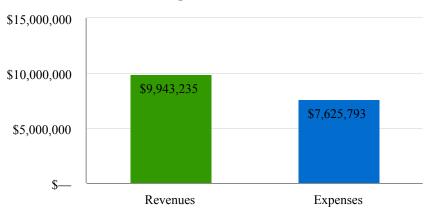

## **Previous Years Comparison**

All Funds Combined – Unaudited May 2022

|                                | 2020 YTD    | 2021 YTD    | 2022 YTD<br>Actual | 2022 YTD<br>Budget | 2022 YTD<br>Bud vs Act |
|--------------------------------|-------------|-------------|--------------------|--------------------|------------------------|
| Revenues<br>YTD                | \$5,887,176 | \$6,756,699 | \$7,429,576        | \$6,346,585        | \$1,082,992            |
| Expenses<br>YTD                | \$4,023,363 | \$4,671,743 | \$3,536,573        | \$3,735,765        | (\$199,192)            |
| Capitals &<br>Contracts<br>YTD | \$554,365   | \$360,227   | \$573,102          | \$724,113          | (\$151,011)            |
| Surplus/<br>Deficit<br>YTD     | \$1,309,448 | \$2,587,477 | \$3,319,901        | \$1,886,707        | \$1,433,195            |

## Year End Projections

All Funds Combined – Unaudited May 2022

|                    | 2022<br>Budget | 2022 Year End<br>Projection | 2022<br>Bud vs <i>Pro</i> |
|--------------------|----------------|-----------------------------|---------------------------|
| Revenues           | \$17,889,322   | \$15,508,352                | (\$2,380,970)             |
| Expenses           | \$11,361,368   | \$11,129,708                | (\$231,660)               |
| Capitals/Contracts | \$11,560,275   | \$2,060,275                 | (\$9,500,000)             |
| Surplus/Deficit    | (\$5,032,321)  | \$2,318,369                 | \$7,350,690               |