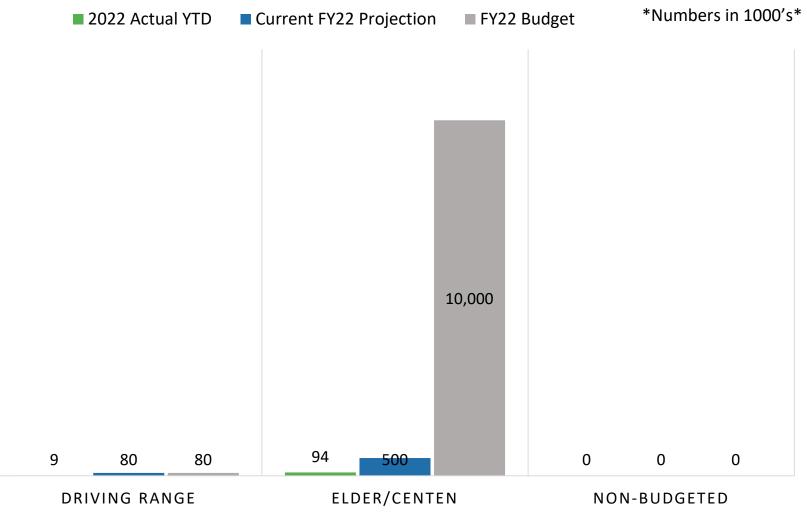

| \$10,000      |          |            |
|                             |               |          |            |
| Tennis Outdoor              | \$56,000      |          |            |
| Pathways                    | \$33,000      |          |            |
| Tennis Indoor               | \$148,000     |          |            |
| Tennis Center Windows/Doors | \$68,000      |          |            |
| Tennis Center Painting      | \$30,000      |          |            |
| Radiant Heaters/Boiler      | \$45,000      |          |            |
|                             |               |          |            |
| Ice Arena                   | \$150,000     |          |            |
| Zamboni                     | \$150,000     | \$0      | DEFERRED   |

# Capitals – Major

May 2022



### Fund Reserves 2022 May 2022



### Fund Reserves 2022 May 2022



### Statement of Cash and Investments May 2022

Cash • Petty Cash \$ 1,700.57 \$ •BMO Harris Bank – Holiday Savings 11,692.10 Illinois Funds \$ 78,885.86 Ś •N Corwin Fund 38,177.59 •BMO Harris Bank – Operating Ś 169,699.88 •BMO Harris Bank – Money Market \$ 5,436,764.77 •BMO Harris Bank – Payroll \$ 52,717.82 \$ 5,789,638.59 Total Cash Investments \$3,000,000.00 •IPDLAF 365-day TERM account •IPDLAF 270-day TERM account \$1,000,000.00 • IPDLAF – 2020 Bond Proceeds \$2,627,482.19 \$2,534,070.78 •IPDLAF – Money Market \$5,074,760.19 •Wintrust Community Bank Money Market Total Investments \$14,236,313.20 \$20,025,951.75 Total Cash and Investments

### BOARD SUMMARY WINNETKA PARK DISTRICT

| Date: | Thursday, June 16, 2022