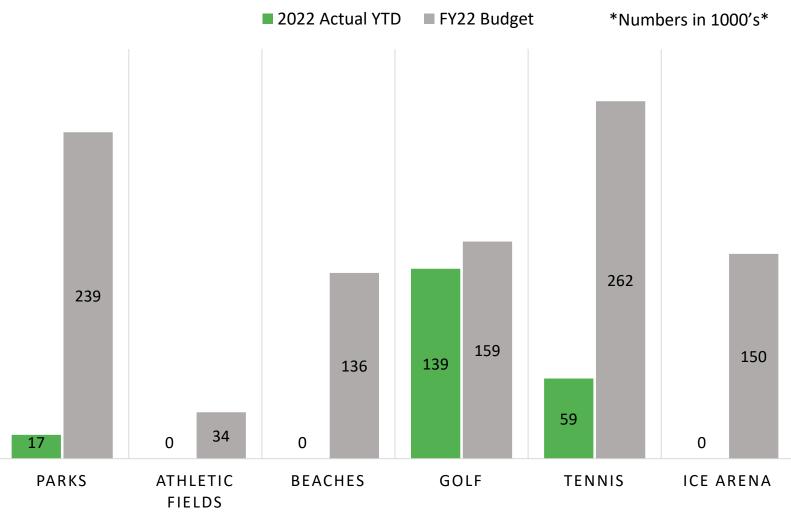

# **Operating Capitals**

May 2022

### Operating Capitals Detail - 25K and above May 2022

|                                              | FY2022 Budget | Actual    | Completed? |
|----------------------------------------------|---------------|-----------|------------|
| Parks                                        | \$468,000     |           |            |
| Happ Road Park - Furnishings/Playground      | \$111,000     |           |            |
| Nick Corwin Park - Playground                | \$230,000     | \$103,000 | ON ORDER   |
| Northfield Park - Fencing/Gates/Backstop     | \$33,000      | \$2,764   | NO         |
| Equipment - Toro 4000D Mower and Ford F-350  | \$55,000      |           |            |
| Paths and Paving                             | \$10,000      | \$10,595  | YES        |
| Athletic Fields                              | \$34,000      |           |            |
|                                              |               |           |            |
| Beaches                                      | \$136,000     |           |            |
| Elder Lane Beach House - Pumps/Windows/Paint | \$50,000      |           |            |
| Centennial Park - Sidewalks                  | \$58,000      |           |            |
| Tower Road Beach House - Pumps/Flooring      | \$28,000      |           |            |
|                                              |               |           |            |
| Garage                                       | \$77,000      |           |            |
| Parks Service Center - Painting              | \$30,000      |           |            |
| Forklift                                     | \$30,000      |           |            |

### Operating Capitals Detail - 25K and above May 2022

|                             | FY2022 Budget | Actual   | Completed? |
|-----------------------------|---------------|----------|------------|
| Golf Course/Maintenance     | \$158,500     |          |            |
| Cart Barn Roof              | \$30,000      |          |            |
| Design Work                 | \$25,000      | \$71,040 | YES        |
| Ford Tractor                | \$40,000      |          |            |
| Toro Mower                  | \$55,319      | \$55,319 | YES        |
| Paddle                      | \$10,000      |          |            |
|                             |               |          |            |
| Tennis Outdoor              | \$56,000      |          |            |
| Pathways                    | \$33,000      |          |            |
| Tennis Indoor               | \$148,000     |          |            |
| Tennis Center Windows/Doors | \$68,000      |          |            |
| Tennis Center Painting      | \$30,000      |          |            |
| Radiant Heaters/Boiler      | \$45,000      |          |            |
|                             |               |          |            |
| Ice Arena                   | \$150,000     |          |            |
| Zamboni                     | \$150,000     | \$0      | DEFERRED   |