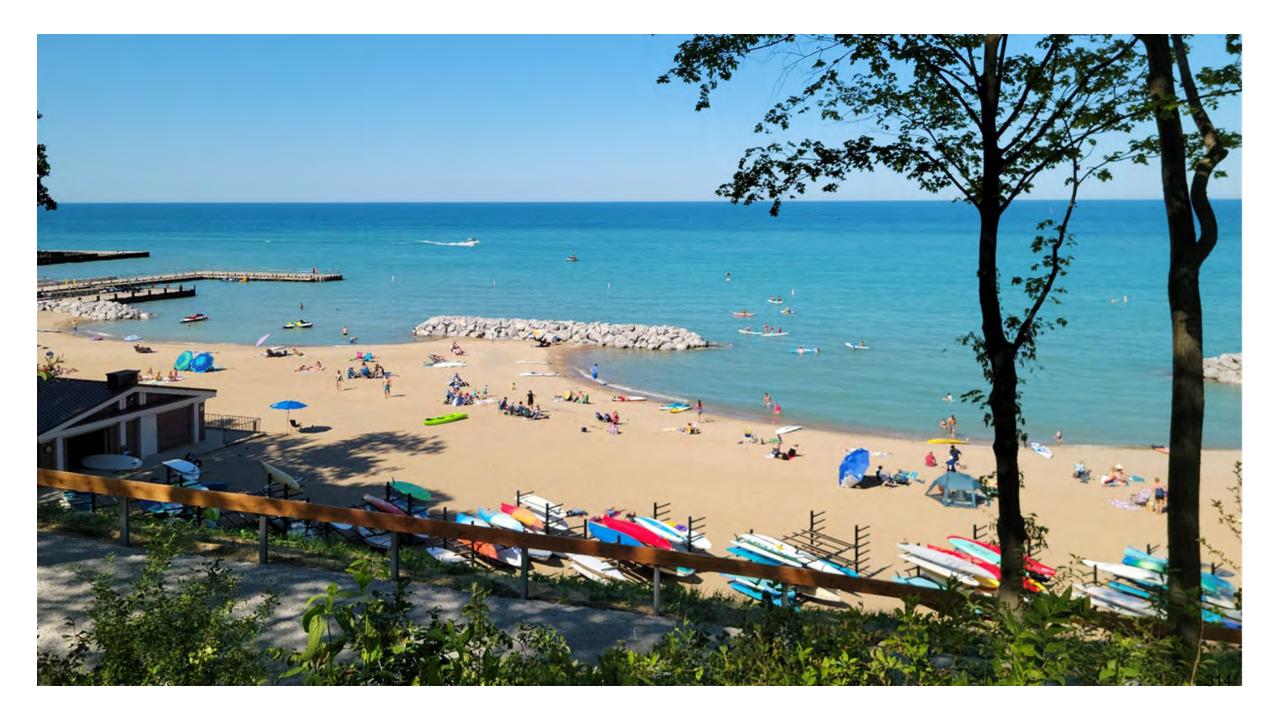

</ul>     |
| Site Visits                        | Visited 10 North Suburban Dog Parks                                                                                                                          |







Village of Winnetka Property Location

## Off Leash Dog Park Location Village Property at Public Works



- Developed within the overall Stormwater Project
- Plan presented to Village of Winnetka Trustees
- Parking and ADA access

## Off Leash Dog Park Location Village of Winnetka Property



Possible Features:

- Drinking fountain (with dog dishes)
- Shade structure/shelter (fabric, metal, wood)
- Separate small dog area (separate entry / exit gates)
- Dog shower area (to rinse paws)
- Exercise or agility equipment



Proposed Dog Park Location Village of Winnetka Property





# Winnetka Park District

**Committee Meeting** 

September 9, 2021

Elder & Centennial Design Development Plan Review

#### Elder & Centennial Design Development Plan



316

#### Elder & Centennial Plan Components

These major components are required to build back the infrastructure to create the vision that imagined in the Winnetka Waterfront 2030 Plan

- Breakwaters with planter pockets
- Center Island "T" pier and walkway
- Sand nourishment
- Relocated stormwater discharge
- Elder north access route
- Bluff Restoration



#### Elder Breakwater with Planter Pockets

- Reduces the stone required
- Softens the feel of the beach
- Increases the amount of beach that can be used vs. traditional stone breakwaters
- Creates areas for plantings on the beach
- Reduces safety risks/concerns