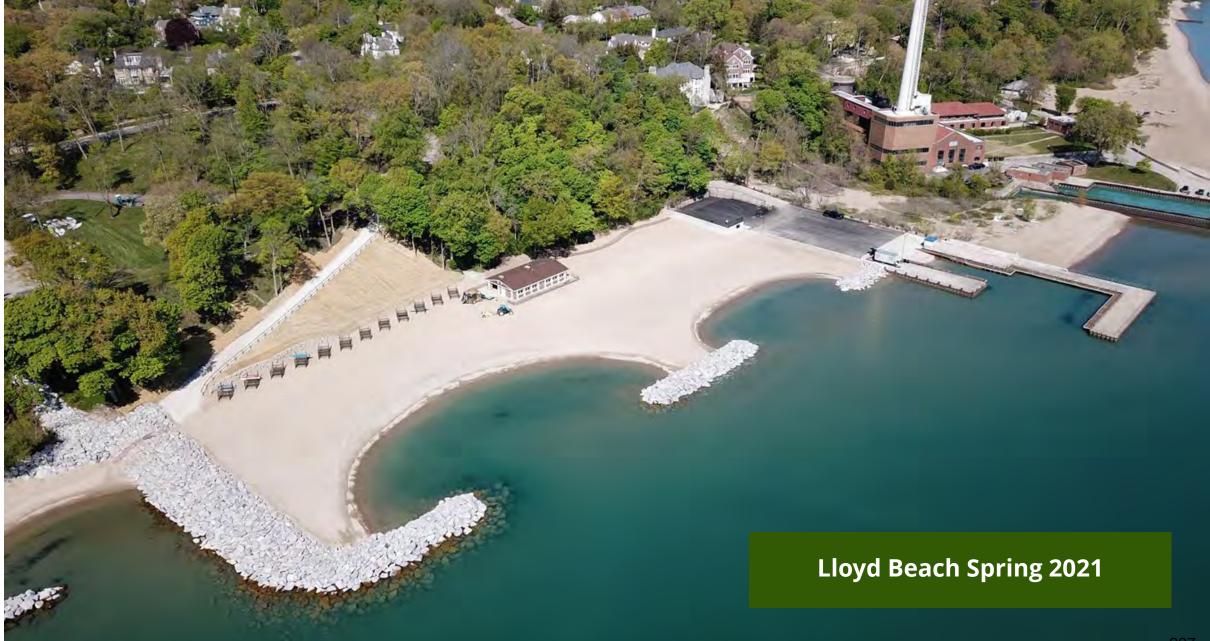

pt Review #2: September 12 and September 16
- Draft Concept Review #3: October 15 and October 17



Additional outreach:

- Lakefront tour
- Informational signage posted in the parks (kiosks)
- Community special event displays at seasonal events
  - Sidewalk sale (HW District), Fall Fest, Fourth of July, etc.

## **2016 – Present: Approval and Execution**



 Winnetka Park District board unanimously voted to approve and adopt the Winnetka Waterfront 2030: Lakefront Master Plan – March 17, 2016

Since approval, Master Plan has been executed:

- Maple Street Beach boardwalk (completed 2019) and bluff restoration (completed 2021)
- Tower Road Park/Beach bluff staircase and bluff restoration (completed 2021)
- Lloyd Beach breakwaters, bluff restoration, boardwalk, and more (completed 2021)











#### Lakefront Master Plan

| Centennial<br>Park & Beach:<br>Program & Site<br>Improvements<br>Matrix                                                                                                                                                                                                                                | "LAC Priority?<br>(1 = highest priority)       | Supports plan goals? |                                                                 | Cost<br>(construction, soft costs) |
|-------------------------------------------------------------------------------------------------------------------------------------------------------------------------------------------------------------------------------------------------------------------------------------------------