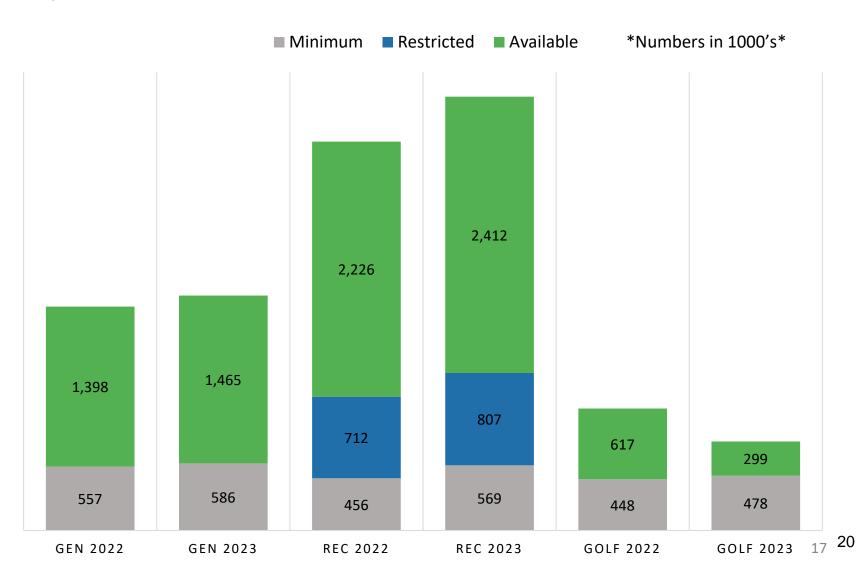

|
|                             |               |          |            |
| Tennis Outdoor              | \$56,000      |          |            |
| Pathways                    | \$33,000      |          |            |
| Tennis Indoor               | \$148,000     |          |            |
| Tennis Center Windows/Doors | \$68,000      |          |            |
| Tennis Center Painting      | \$30,000      |          |            |
| Radiant Heaters/Boiler      | \$45,000      |          |            |
|                             |               |          |            |
| Ice Arena                   | \$150,000     |          |            |
| Zamboni                     | \$150,000     | \$0      | DEFERRED   |

# Capitals – Major

May 2022



### Fund Reserves 2022 May 2022



### Fund Reserves 2022 May 2022



### Statement of Cash and Investments May 2022

Cash • Petty Cash \$ 1,700.57 \$ •BMO Harris Bank – Holiday Savings 11,692.10 Illinois Funds \$ 78,885.86 Ś •N Corwin Fund 38,177.59 •BMO Harris Bank – Operating Ś 169,699.88 •BMO Harris Bank – Money Market \$ 5,436,764.77 •BMO Harris Bank – Payroll \$ 52,717.82 \$ 5,789,638.59 Total Cash Investments \$3,000,000.00 •IPDLAF 365-day TERM account •IPDLAF 270-day TERM account \$1,000,000.00 • IPDLAF – 2020 Bond Proceeds \$2,627,482.19 \$2,534,070.78 •IPDLAF – Money Market \$5,074,760.19 •Wintrust Community Bank Money Market Total Investments \$14,236,313.20 \$20,025,951.75 Total Cash and Investments

### BOARD SUMMARY WINNETKA PARK DISTRICT

| Date: | Thursday, June 16, 2022 |
|-------|------------------------