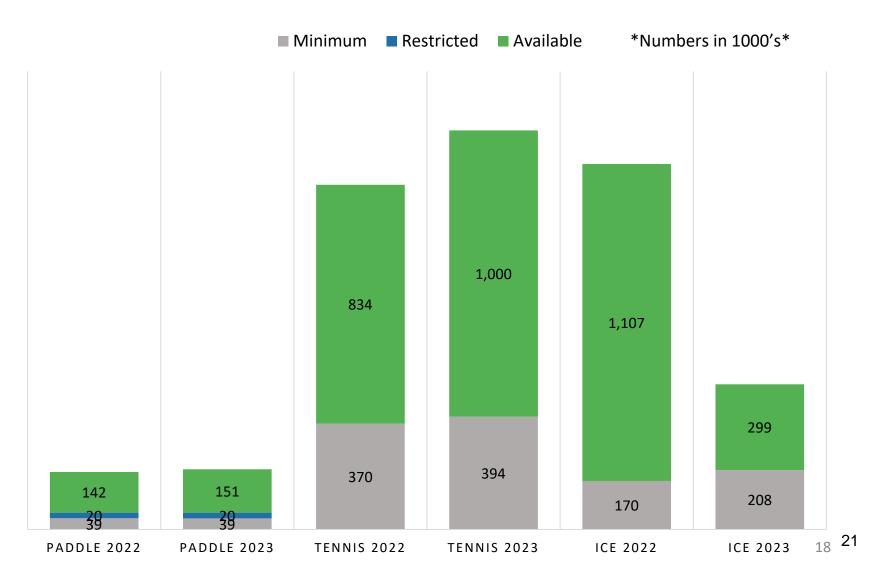

|               |          |            |
| Tennis Outdoor              | \$56,000      |          |            |
| Pathways                    | \$33,000      |          |            |
| Tennis Indoor               | \$148,000     |          |            |
| Tennis Center Windows/Doors | \$68,000      |          |            |
| Tennis Center Painting      | \$30,000      |          |            |
| Radiant Heaters/Boiler      | \$45,000      |          |            |
|                             |               |          |            |
| Ice Arena                   | \$150,000     |          |            |
| Zamboni                     | \$150,000     | \$0      | DEFERRED   |

# Capitals – Major

May 2022



### Fund Reserves 2022 May 2022



### Fund Reserves 2022 May 2022



### Statement of Cash and Investments May 2022

Cash • Petty Cash \$ 1,700.57 \$ •BMO Harris Bank – Holiday Savings 11,692.10 Illinois Funds \$ 78,885.86 Ś •N Corwin Fund 38,177.59 •BMO Harris Bank – Operating Ś 169,699.88 •BMO Harris Bank – Money Market \$ 5,436,764.77 •BMO Harris Bank – Payroll \$ 52,717.82 \$ 5,789,638.59 Total Cash Investments \$3,000,000.00 •IPDLAF 365-day TERM account •IPDLAF 270-day TERM account \$1,000,000.00 • IPDLAF – 2020 Bond Proceeds \$2,627,482.19 \$2,534,070.78 •IPDLAF – Money Market \$5,074,760.19 •Wintrust Community Bank Money Market Total Investments \$14,236,313.20 \$20,025,951.75 Total Cash and Investments

### BOARD SUMMARY WINNETKA PARK DISTRICT

| Date: | Thursday, June 16, 2022 |
|-------|-------------------------|
| Ter   |