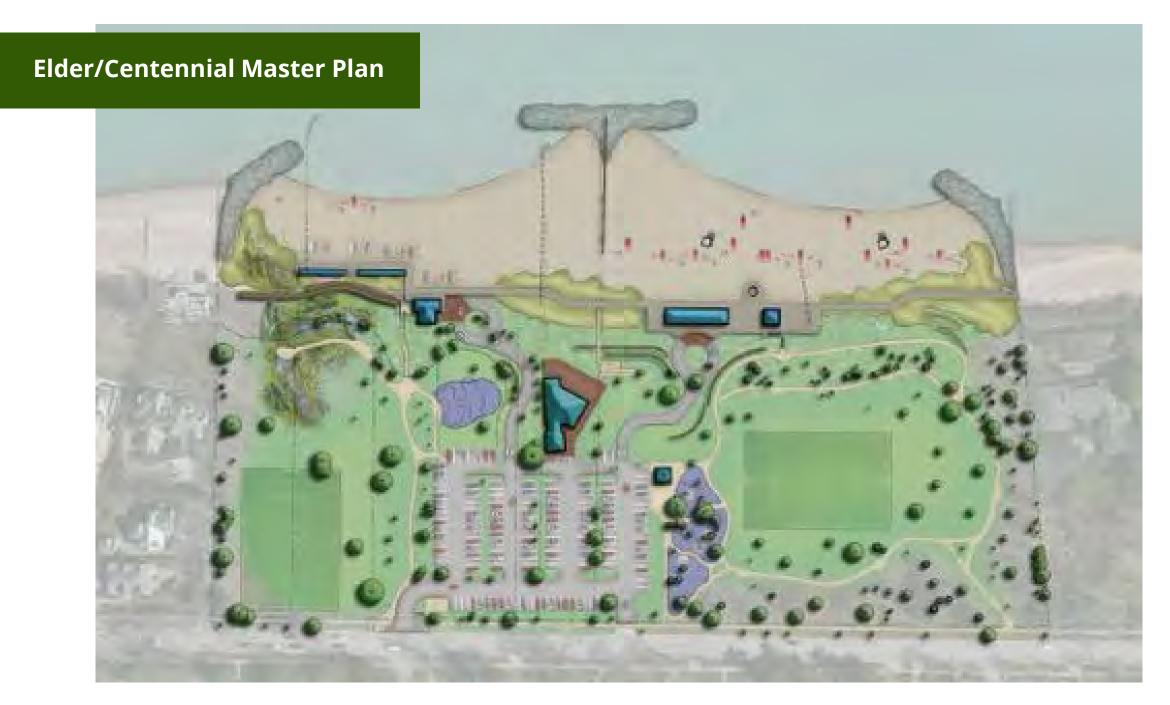

eview #2: September 12 and September 16
- Draft Concept Review #3: October 15 and October 17



Additional outreach:

- Lakefront tour
- Informational signage posted in the parks (kiosks)
- Community special event displays at seasonal events
  - Sidewalk sale (HW District), Fall Fest, Fourth of July, etc.

## **2016 – Present: Approval and Execution**



 Winnetka Park District board unanimously voted to approve and adopt the Winnetka Waterfront 2030: Lakefront Master Plan – March 17, 2016

Since approval, Master Plan has been executed:

- Maple Street Beach boardwalk (completed 2019) and bluff restoration (completed 2021)
- Tower Road Park/Beach bluff staircase and bluff restoration (completed 2021)
- Lloyd Beach breakwaters, bluff restoration, boardwalk, and more (completed 2021)











#### Lakefront Master Plan

| Centennial<br>Park & Beach:<br>Program & Site<br>Improvements<br>Matrix                                                                                                                                                                                                                                | "LAC Priority?<br>(1 = highest priority)       | Supports plan goals? |                                                                 | Cost<br>(construction, soft costs) |
|-----------------------------------------------------------------------------------------------------------------------------------------------------------------------------------------------------------------------------------------------------------------------------------------------------