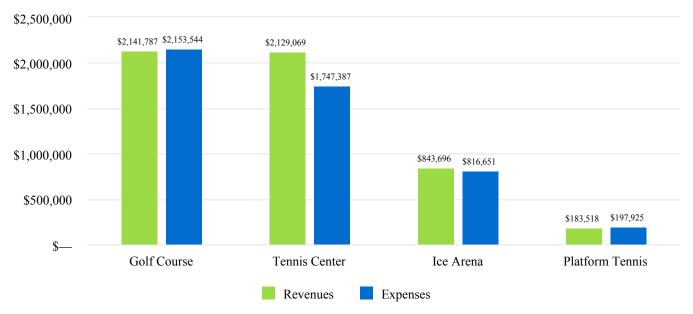

xpenses for 2021.



2021 Revenues and Expenses - Governmental Activities

Governmental activities increased the District's net position by \$2,317,442. Entity-wide performance was affected by:

• Total revenues were higher in 2021 than 2020 by \$1,876,781; property taxes revenue were higher by a total of \$148,918 and the charges for services were higher by \$1,061,965.

• Total expenses were higher in 2021 than 2020 by \$574,333; IMRF deferred items and net pension (asset) netted to a decrease of \$916,324.

#### **Business-Type Activities**

Business-type activities posted total revenues of \$5,502,183, while the costs of all business-type activities totaled \$4,932,850. This increased the District's net position by \$569,333.



2021 Revenues and Expenses - Business-Type Activities





The combined net position increase was as follows: The Golf Course increased \$71,457, the Tennis Center increased \$429,613, the Ice Arena increased \$77,633 and Platform Tennis decreased \$9,370. The key elements of this change are as follows:

- Business-type activities include depreciation expense of \$628,319.
- In 2021, Golf operating revenues were \$440,602 more than budget while operating expenses were \$67,555 over budget.
- The Tennis Center operating revenues were \$265,810 less than budget while operating expenses were \$138,446 under budget.
- The Ice Arena operating revenues were \$41,304 less than budget while operating expenses were \$22,270 under budget.
- General Administrative and Garage Allocations were a combined \$-302,157 over budget across all 4 facilities.

####