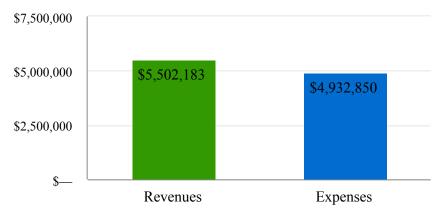

## **Previous Years Comparison**

All Funds Combined – Unaudited May 2022

|                                | 2020 YTD    | 2021 YTD    | 2022 YTD<br>Actual | 2022 YTD<br>Budget | 2022 YTD<br>Bud vs Act |
|--------------------------------|-------------|-------------|--------------------|--------------------|------------------------|
| Revenues<br>YTD                | \$5,887,176 | \$6,756,699 | \$7,429,576        | \$6,346,585        | \$1,082,992            |
| Expenses<br>YTD                | \$4,023,363 | \$4,671,743 | \$3,536,573        | \$3,735,765        | (\$199,192)            |
| Capitals &<br>Contracts<br>YTD | \$554,365   | \$360,227   | \$573,102          | \$724,113          | (\$151,011)            |
| Surplus/<br>Deficit<br>YTD     | \$1,309,448 | \$2,587,477 | \$3,319,901        | \$1,886,707        | \$1,433,195            |