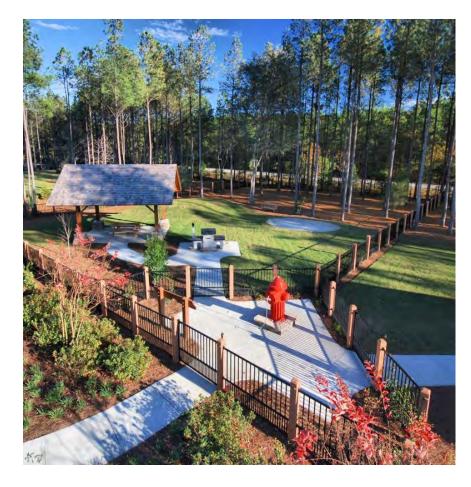

agoons, Etc.)                                                                                          |
| Northfield & Glencoe Park District | <ul> <li>Possible Partnership or collaboration on a shared site</li> <li>Staff attendance at Glencoe Dog Park Open House &amp; Board Meetings</li> </ul>     |
| Site Visits                        | Visited 10 North Suburban Dog Parks                                                                                                                          |







Village of Winnetka Property Location

## Off Leash Dog Park Location Village Property at Public Works



- Developed within the overall Stormwater Project
- Plan presented to Village of Winnetka Trustees
- Parking and ADA access

## Off Leash Dog Park Location Village of Winnetka Property



Possible Features:

- Drinking fountain (with dog dishes)
- Shade structure/shelter (fabric, metal, wood)
- Separate small dog area (separate entry / exit gates)
- Dog shower area (to rinse paws)
- Exercise or agility equipment



Proposed Dog Park Location Village of Winnetka Property





# Winnetka Park District

**Committee Meeting** 

September 9, 2021

Elder & Centennial Design Development Plan Review

#### Elder & Centennial Design Development Plan



316

#### Elder & Centennial Plan Components

These major components are required to build back the infrastructure to create the vision that imagined in the Winnetka Waterfront 2030 Plan

- Breakwaters with planter pockets
- Center Island "T" pier and walkway
- Sand nourishment
- Relocated stormwater discharge
- Elder north access ro