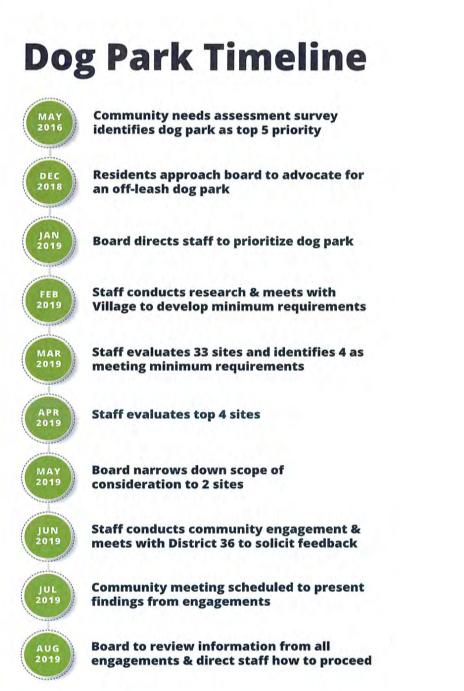

If you have a question or concern and need to address the Board at any of these meetings, please comply with the basic guidelines below.

- 1. The Board President will chair the meeting.
- 2. Any resident or visitor wishing to address the Board, an individual Board member or a guest presenter, must direct their questions and comments to the President at the appropriate time or at the President's invitation.
- 3. The Board will hear a resident's or visitors comments only after the President has recognized the individual to speak.
- 4. Speakers are asked to state their name for the public record.
- 5. Speakers will be allowed three minutes and may not yield their time to other speakers.
- 6. Persons wishing to speak for a second time may do so with the consent of the President, only after all others have had an opportunity to address the Board.
- 7. Please refrain from comment or question at a Public Hearing until the presentation has been completed.
- 8. At the discretion of the Chair, you may be asked to submit your question in writing on a 3 x 5 card and you will receive a written response with one week of the hearing.