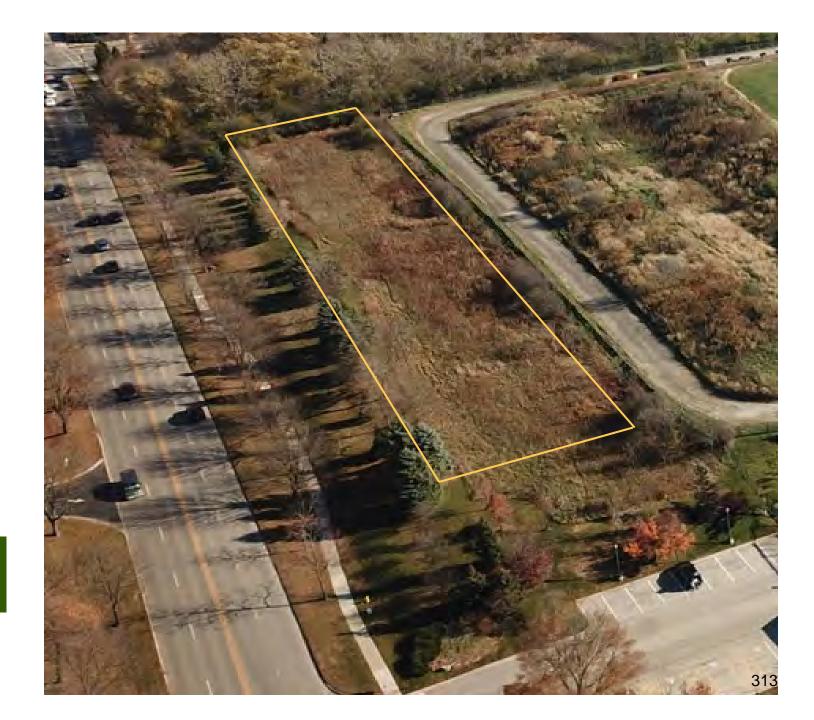

ce at Glencoe Dog Park Open House &amp; Board Meetings</li> </ul>     |
| Site Visits                        | Visited 10 North Suburban Dog Parks                                                                                                                          |







Village of Winnetka Property Location

## Off Leash Dog Park Location Village Property at Public Works



- Developed within the overall Stormwater Project
- Plan presented to Village of Winnetka Trustees
- Parking and ADA access

## Off Leash Dog Park Location Village of Winnetka Property



Possible Features:

- Drinking fountain (with dog dishes)
- Shade structure/shelter (fabric, metal, wood)
- Separate small dog area (separate entry / exit gates)
- Dog shower area (to rinse paws)
- Exercise or agility equipment



Proposed Dog Park Location Village of Winnetka Property





# Winnetka Park District

**Committee Meeting** 

September 9, 2021

Elder & Centennial Design Development Plan Review

#### Elder & Centennial Design Development Plan



316

#### Elder & Centennial Plan Components

These major components are required to build back the infrastructure to create the vision that imagined in the Winnetka Waterfront 2030 Plan

- Breakwaters with planter pockets
- Center Island "T" pier and walkway
- Sand nourishment
- Relocated stormwater discharge
- Elder north access route
- Bluff Restoration



#### Elder Breakwater with Planter Pockets

- Reduces the stone required
- Softens the feel of the beach
- Increases the amount of beach that can be used vs. traditional stone breakwaters
- Creates areas