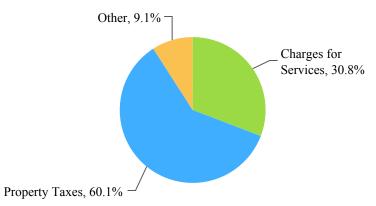

## **Revenues - Detail YTD**

All Funds Combined - Unaudited May 2022

|           | 2020 YTD    | 2021 YTD    | 2022 YTD<br>Actual | 2022 YTD<br>Budget | 2022 YTD<br>Bud vs Act | % of YTD<br>Budget |
|-----------|-------------|-------------|--------------------|--------------------|------------------------|--------------------|
| Taxes     | \$3,097,928 | \$3,148,543 | \$3,439,931        | \$3,258,302        | \$181,629              | 106%               |
| User Fees | \$1,335,059 | \$2,766,023 | \$2,706,235        | \$2,258,127        | \$448,108              | 120%               |
| Rec Fees  | \$343,347   | \$699,436   | \$1,028,581        | \$666,443          | \$362,138              | 154%               |
| Interest  | \$56,225    | \$4,810     | \$13,777           | \$18,748           | (\$4,971)              | 73%                |
| Misc.     | \$39,493    | \$79,988    | \$138,048          | \$99,351           | \$38,697               | 139%               |
| Pro Shop  | \$15,124    | \$49,041    | \$42,625           | \$45,613           | (\$2 <i>,</i> 988)     | 93%                |
| Donations | \$0         | \$8,857     | \$62,045           | \$1,666            | \$60,379               | 3724%              |
| Total     | \$4,887,176 | \$6,756,699 | \$7,431,242        | \$6,348,250        | \$1,082,992            | 117%               |