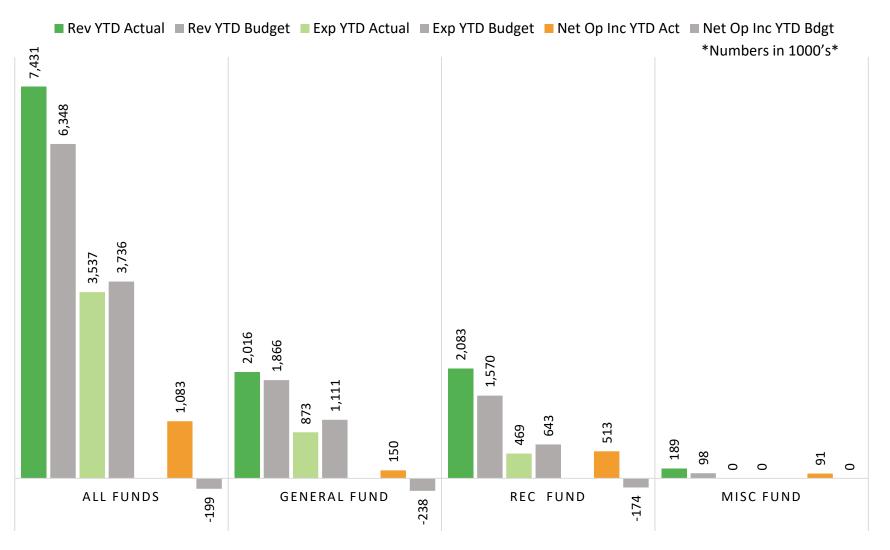

### **Operating Performance Summary YTD**

All Funds Combined - Unaudited May 2022

| Operating<br>Performance vs<br>Budget | <ul> <li>Operating Surplus \$1,126,801 YTD vs Budget</li> </ul>                                                                                                                                                                     |
|---------------------------------------|-------------------------------------------------------------------------------------------------------------------------------------------------------------------------------------------------------------------------------------|
| Performance Drivers<br>vs Budget      | <ul> <li>Operating Revenues \$1,082,992 above YTD budget</li> <li>Operating Expenses \$199,192 below YTD budget</li> <li>Contracts Payable \$155,383 above YTD budget</li> </ul>                                                    |
| 2022 Year End<br>Projections          | <ul> <li>Operating Revenue <i>projected</i> \$2,380,970 below budget</li> <li>Operating Expenses <i>projected</i> \$231,660 below budget</li> <li>Operating Capitals/Contracts <i>projected</i> \$9,500,000 below budget</li> </ul> |

## Revenues, Expenses, Capitals Summary YTD

All Funds Combined - Unaudited May 2022

| Operating Revenues        | <ul> <li>\$1,082,992 above YTD budget</li> <li>Tennis \$331,306 above YTD budget</li> <li>Athletic Fields \$94,742 above YTD budget</li> <li>Rec Program Fees \$455,461 above YTD budget</li> </ul>      |
|---------------------------|----------------------------------------------------------------------------------------------------------------------------------------------------------------------------------------------------------|
| Non-Operating<br>Revenues | <ul> <li>Cash Donations of \$11,672</li> <li>Other Contributions of \$55,373</li> </ul>                                                                                                                  |
| Operating Expenses        | <ul> <li>\$ 199,192 below YTD budget</li> <li>Salaries/Wages \$54,440 below YTD budget</li> <li>Supplies \$32,697 below YTD budget</li> <li>Repairs and Maintenance \$43,908 below YTD budget</li> </ul> |
| Capitals                  | <ul> <li>Operating Capitals \$208,881 below YTD budget</li> <li>Major Capitals \$97,513 below YTD budget</li> </ul>                                                                                      |

## **Previous Years Comparison**

All Funds Combined – Unaudited May 2022

|                                | 2020 YTD    | 2021 YTD    | 2022 YTD<br>Actual | 2022 YTD<br>Budget | 2022 YTD<br>Bud vs Act |
|--------------------------------|-------------|-------------|--------------------|--------------------|------------------------|
| Revenues<br>YTD                | \$5,887,176 | \$6,756,699 | \$7,429,576        | \$6,346,585        | \$1,082,992            |
| Expenses<br>YTD                | \$4,023,363 | \$4,671,743 | \$3,536,573        | \$3,735,765        | (\$199,192)            |
| Capitals &<br>Contracts<br>YTD | \$554,365   | \$360,227   | \$573,102          | \$724,113          | (\$151,011)            |
| Surplus/<br>Deficit<br>YTD     | \$1,309,448 | \$2,587,477 | \$3,319,901        | \$1,886,707        | \$1,433,195            |

## **Revenues - Detail YTD**

All Funds Combined - Unaudited May 2022

|           | 2020 YTD    | 2021 YTD    | 2022 YTD<br>Actual | 2022 YTD<br>Budget | 2022 YTD<br>Bud vs Act | % of YTD<br>Budget |
|-----------|-------------|-------------|--------------------|--------------------|------------------------|--------------------|
| Taxes     | \$3,097,928 | \$3,148,543 | \$3,439,931        | \$3,258,302        | \$181,629              | 106%               |
| User Fees | \$1,335,059 | \$2,766,023 | \$2,706,235        | \$2,258,127        | \$448,108              | 120%               |
| Rec Fees  | \$343,347   | \$699,436   | \$1,028,581        | \$666,443          | \$362,138              | 154%               |
| Interest  | \$56,225    | \$4,810     | \$13,777           | \$18,748           | (\$4,971)              | 73%                |
| Misc.     | \$39,493    | \$79,988    | \$138,048          | \$99,351           | \$38,697               | 139%               |
| Pro Shop  | \$15,124    | \$49,041    | \$42,625           | \$45,613           | (\$2 <i>,</i> 988)     | 93%                |
| Donations | \$0         | \$8,857     | \$62,045           | \$1,666            | \$60,379               | 3724%              |
| Total     | \$4,887,176 | \$6,756,699 | \$7,431,242        | \$6,348,250        | \$1,082,992            | 117%               |

## Expenses - Detail YTD

All Funds Combined - Unaudited May 2022

|                            | 2020 YTD    | 2021 YTD    | 2022 YTD<br>Actual | 2022 YTD<br>Budget | 2022 YTD<br>Bud vs Act | % of YTD<br>Budget |
|----------------------------|-------------|-------------|--------------------|--------------------|------------------------|--------------------|
| Salaries &<br>Wages        | \$1,669,980 | \$1,672,505 | \$1,735,780        | \$1,790,221        | (\$54,440)             | 97%                |
| Other<br>Personnel         | \$444,555   | \$510,617   | \$574,747          | \$652,782          | (\$78,035)             | 88%                |
| Supplies                   | \$180,286   | \$188,301   | \$289,878          | \$322,575          | (\$32,697)             | 90%                |
| Repair &<br>Maintenance    | \$75,768    | \$117,198   | \$82,916           | \$126,824          | (\$43,908)             | 65%                |
| Program &<br>Main Services | \$121,114   | \$139,192   | \$215,079          | \$215,108          | (\$29)                 | 100%               |
| Corporate<br>Services      | \$373,505   | \$428,980   | \$357,640          | \$326,890          | \$30,750               | 109%               |
| Utilities                  | \$192,164   | \$280,722   | \$247,805          | \$268,239          | (\$20,434)             | <b>92%</b>         |
| Pro Shop                   | \$9,745     | \$34,316    | \$32,728           | \$33,126           | (\$398)                | <b>99%</b>         |
| Total                      | \$3,067,117 | \$3,371,831 | \$3,536,573        | \$3,735,765        | (\$199,192)            | 95%                |