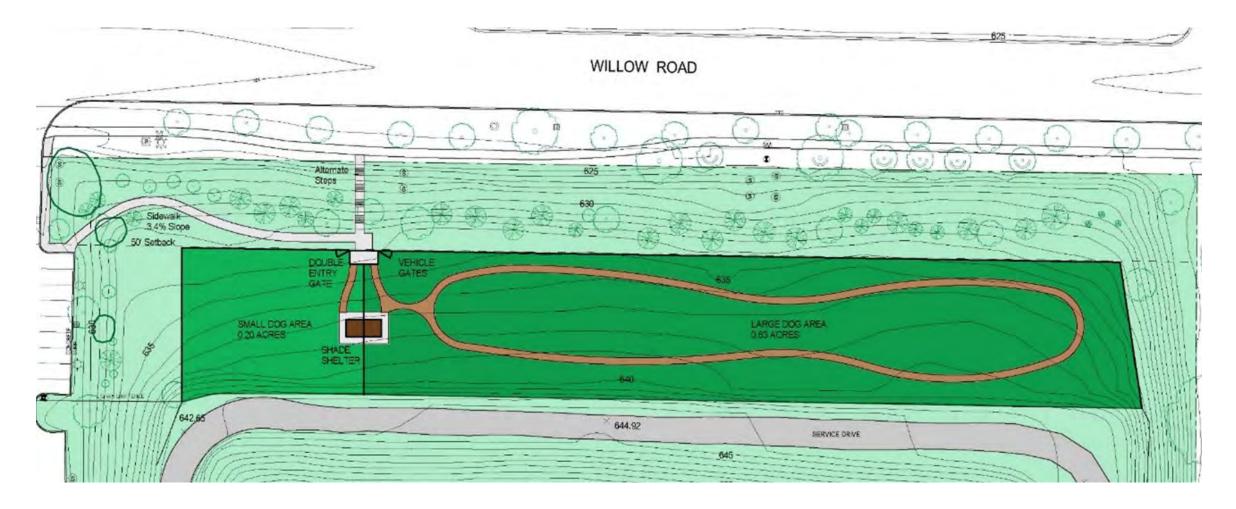

|
| Village of Winnetka                | <ul> <li>Base concept, expectations and concerns</li> <li>Reviewed possible locations with in the Village Boundaries</li> </ul>                              |
| Cook County Forest Preserve        | Discussed possible locations (Erickson Woods, Skokie Lagoons, Etc.)                                                                                          |
| Northfield & Glencoe Park District | <ul> <li>Possible Partnership or collaboration on a shared site</li> <li>Staff attendance at Glencoe Dog Park Open House &amp; Board Meetings</li> </ul>     |
| Site Visits                        | Visited 10 North Suburban Dog Parks                                                                                                                          |







Village of Winnetka Property Location

## Off Leash Dog Park Location Village Property at Public Works



- Developed within the overall Stormwater Project
- Plan presented to Village of Winnetka Trustees
- Parking and ADA access

## Off Leash Dog Park Location Village of Winnetka Property



Possible Features:

- Drinking fountain (with dog dishes)
- Shade structure/shelter (fabric, metal, wood)
- Separate small dog area (separate entry / exit gates)
- Dog shower area (to rinse paws)
- Exercise or agility equipment



Proposed Dog Park Location Village of Winnetka Property





# Winnetka Park District

**Committee Meeting** 

September 9, 2021

Elder & Centennial Design Development Plan Review

#### Elder & Centennial Design Development Plan



316

#### Elder & Centennial Plan Compone