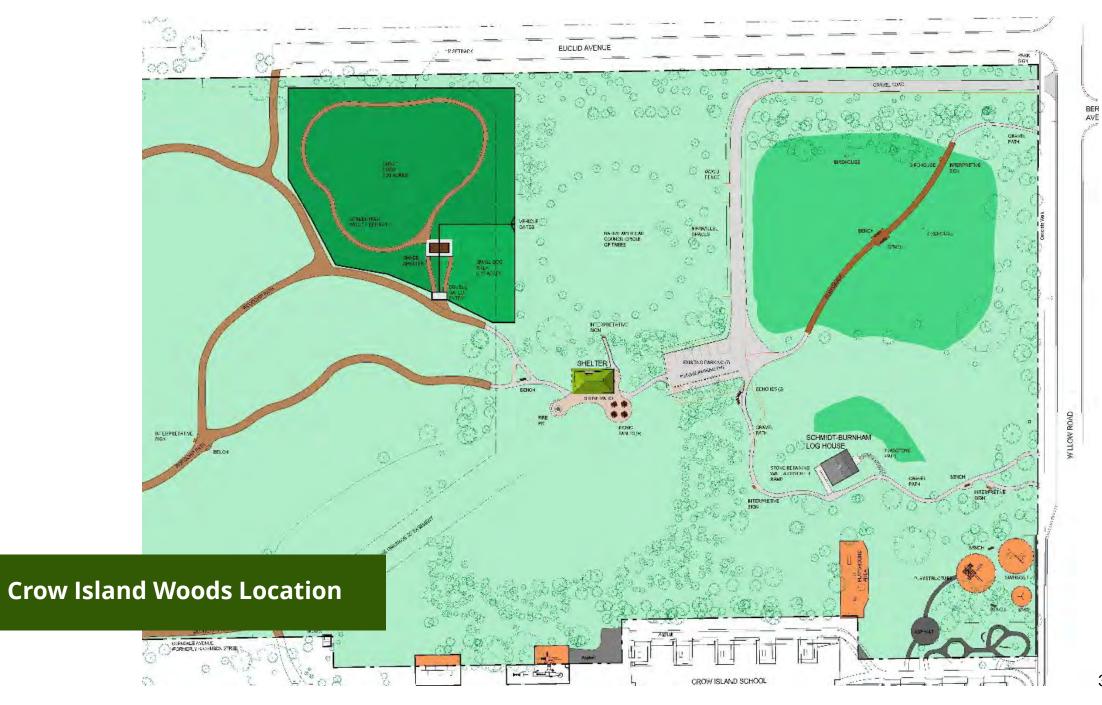

If you have a question or concern and need to address the Board at any of these meetings, please comply with the basic guidelines below.

- 1. The Board President will chair the meeting.
- 2. Any resident or visitor wishing to address the Board, an individual Board member or a guest presenter, must direct their questions and comments to the President at the appropriate time or at the President's invitation.
- 3. The Board will hear a resident's or visitors comments only after the President has recognized the individual to speak.
- 4. Speakers are asked to state their name for the public record.
- 5. Speakers will be allowed three minutes and may not yield their time to other speakers.
- 6. Persons wishing to speak for a second time may do so with the consent of the President, only after all others have had an opportunity to address the Board.
- 7. Please refrain from comment or question at a Public Hearing until the presentation has been completed.
- 8. At the discretion of the Chair, you may be asked to submit your question in writing on a 3 x 5 card and you will receive a written response with one week of the hearing.