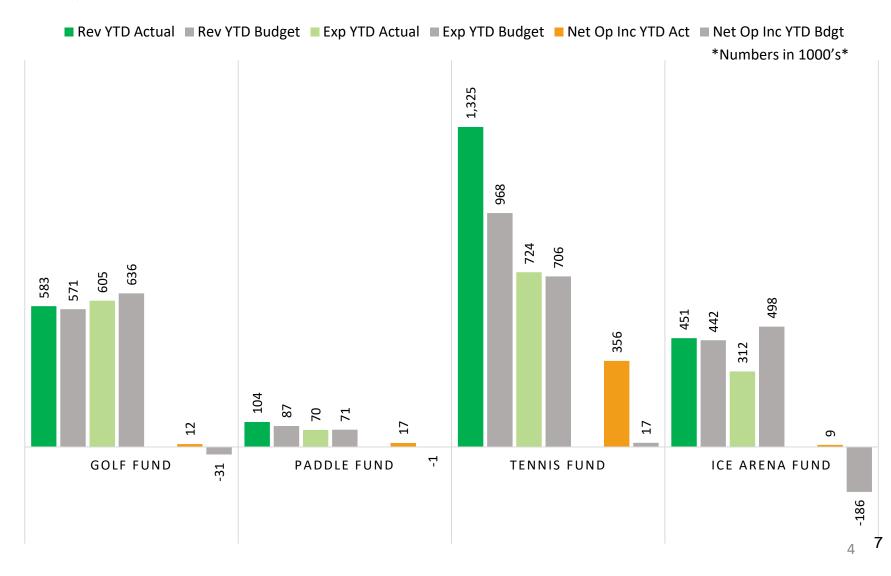

### Individual Fund Net Operating Income vs Budget YTD May 2022

### Revenues - User Fees Detail YTD May 2022

| Overall User Fees | <ul> <li>\$455,461 above YTD budget</li> </ul> |
|-------------------|------------------------------------------------|
| Athletic Fields   | <ul> <li>\$94,742 above YTD budget</li> </ul>  |
| Sailing           | <ul> <li>\$3,580 above YTD budget</li> </ul>   |
| Beaches           | <ul> <li>\$11,212 below YTD budget</li> </ul>  |
| Boat Launch       | <ul> <li>\$10,974 above YTD budget</li> </ul>  |
| Golf              | <ul> <li>\$24,776 above YTD budget</li> </ul>  |
| Paddle            | <ul> <li>\$12,807 above YTD budget</li> </ul>  |
| Tennis            | <ul> <li>\$331,306 above YTD budget</li> </ul> |
| lce               | <ul> <li>\$11,512 below YTD budget</li> </ul>  |