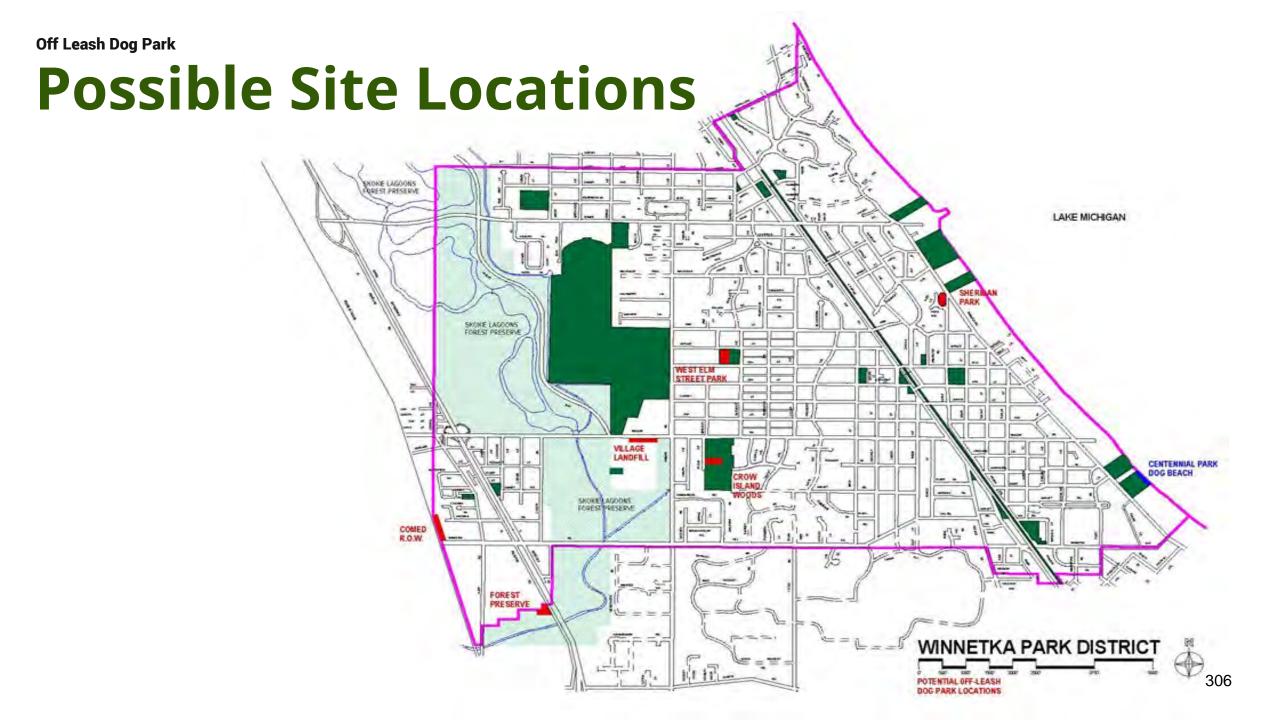

If you have a question or concern and need to address the Board at any of these meetings, please comply with the basic guidelines below.

- 1. The Board President will chair the meeting.
- 2. Any resident or visitor wishing to address the Board, an individual Board member or a guest presenter, must direct their questions and comments to the President at the appropriate time or at the President's invitation.
- 3. The Board will hear a resident's or visitors comments only after the President has recognized the individual to speak.
- 4. Speakers are asked to state their name for the public record.
- 5. Speakers will be allowed three minutes and may not yield their time to other speakers.
- 6. Persons wishing to speak for a second time may do so with the consent of the President, only after all others have had an opportunity to address the Board.
- 7. Please refrain from comment or question at a Public Hearing until the presentation has been completed.
- 8. At the discretion of the Chair, you may be asked to submit your question in writing on a 3 x 5 card and you will receive a written response with one week of the hearing.