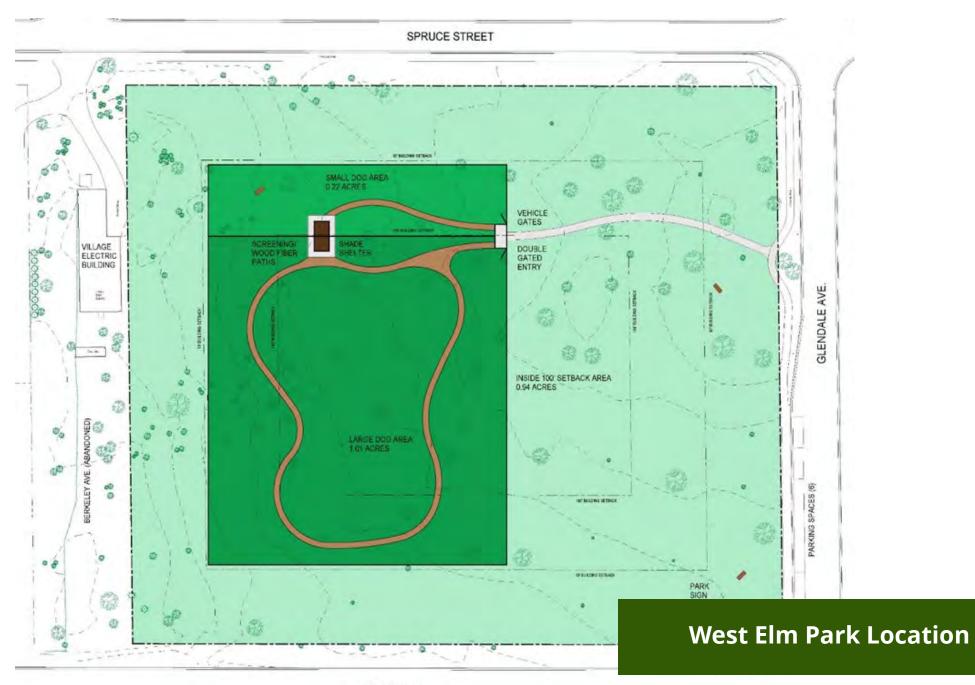

If you have a question or concern and need to address the Board at any of these meetings, please comply with the basic guidelines below.

- 1. The Board President will chair the meeting.
- 2. Any resident or visitor wishing to address the Board, an individual Board member or a guest presenter, must direct their questions and comments to the President at the appropriate time or at the President's invitation.
- 3. The Board will hear a resident's or visitors comments only after the President has recognized the individual to speak.
- 4. Speakers are asked to state their name for the public record.
- 5. Speakers will be allowed three minutes and may not yield their time to other speakers.
- 6. Persons wishing to speak for a second time may do so with the consent of the President, only after all others have had an opportunity to address the Board.
- 7. Please refrain from comment or question at a Public Hearing until the presentation has been completed.
- 8. At the discretion of the Chair, you may be asked to submit your question in writing on a 3 x 5 card and you will receive a written response with one week of the hearing.