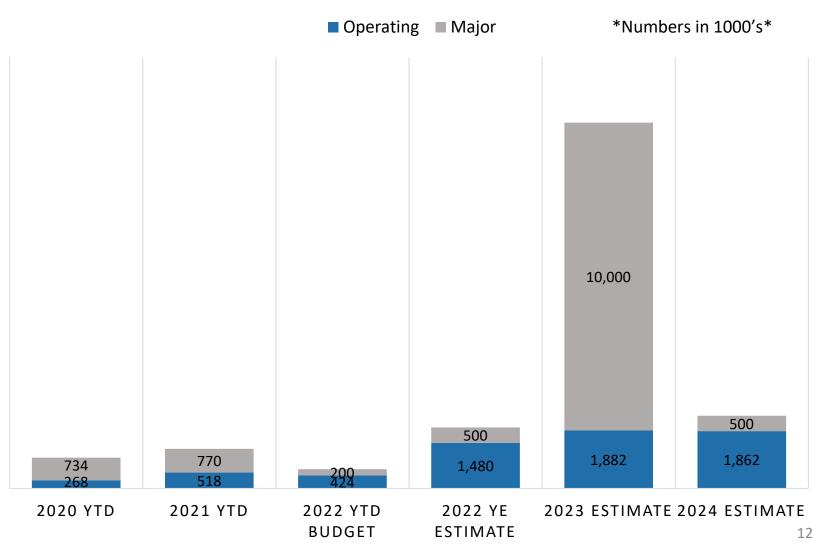

## Capitals/Contracts - Detail YTD

All Funds Combined - Unaudited May 2022

|                       | 2020 YTD  | 2021 YTD    | 2022 YTD<br>Actual | 2022 YTD<br>Budget | 2022 YTD<br>Bud vs<br>Act | % of YTD<br>Budget |
|-----------------------|-----------|-------------|--------------------|--------------------|---------------------------|--------------------|
| Operating<br>Capitals | \$114,376 | \$416,627   | \$215,431          | \$424,312          | (\$208,881)               | 51%                |
| Major<br>Capitals     | \$733,901 | \$769,815   | \$102,487          | \$200,000          | (\$97,513)                | 51%                |
| Contracts<br>Payable  | \$106,089 | \$101,339   | \$255,184          | \$99,801           | \$155,383                 | 256%               |
| Total                 | \$954,365 | \$1,287,781 | \$573,102          | \$724,113          | (\$151,011)               | <b>79%</b>         |

## **Operating and Major Capitals**

All Funds Combined - Unaudited May 2022

15