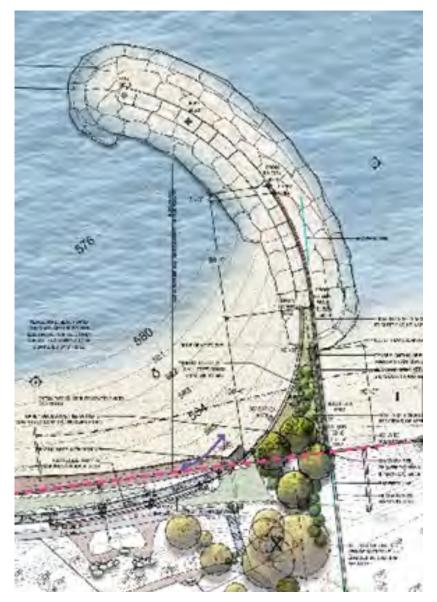

stormwater to be discharged further away from the swimming beach
- Will help improve on water quality



#### Elder North Access Route

- Allows for a land based operation vs marine based
- Creates a norther access route for patrons to bring there non-motorized watercraft (kayaks, paddle boards, etc.)
- Doubles as a maintenance access and construction access



#### Elder & Centennial Bluff Restoration

- Selective clearing of invasive species
- Replanting and over seeding of native species
- Opens up the bluffs and will help to create clear views to Lake Michigan



#### Elder Planter Pocket & Breakwater



#### Centennial Planter Pocket & Breakwater



#### Elder & Centennial Plan Secondary Components

- ADA access
- Continuous boardwalk



#### Lloyd Centennial Breakwater Comparison





#### Questions?