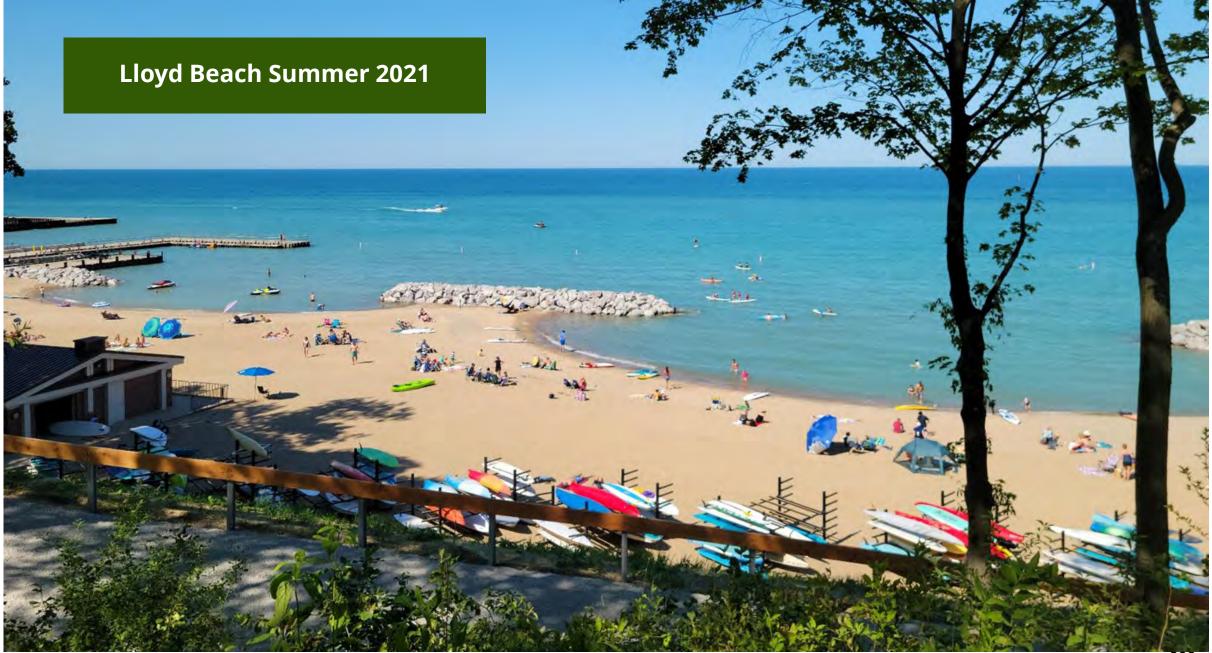

Review #2: September 12 and September 16
- Draft Concept Review #3: October 15 and October 17



Additional outreach:

- Lakefront tour
- Informational signage posted in the parks (kiosks)
- Community special event displays at seasonal events
  - Sidewalk sale (HW District), Fall Fest, Fourth of July, etc.

## **2016 – Present: Approval and Execution**



 Winnetka Park District board unanimously voted to approve and adopt the Winnetka Waterfront 2030: Lakefront Master Plan – March 17, 2016

Since approval, Master Plan has been executed:

- Maple Street Beach boardwalk (completed 2019) and bluff restoration (completed 2021)
- Tower Road Park/Beach bluff staircase and bluff restoration (completed 2021)
- Lloyd Beach breakwaters, bluff restoration, boardwalk, and more (completed 2021)











#### Lakefront Master Plan

| Centennial<br>Park & Beach:<br>Program & Site<br>Improvements<br>Matrix                                                                                                                                                                                                                                | "LAC Priority?<br>(1 = highest priority)       | Supports plan goals? |                                                                 | Cost<br>(construction, soft costs) |
|---------------------------------------------------------------------------------------------------------------------------------------------------------------------------------------------------------------------------------------------------------------------------------------------------