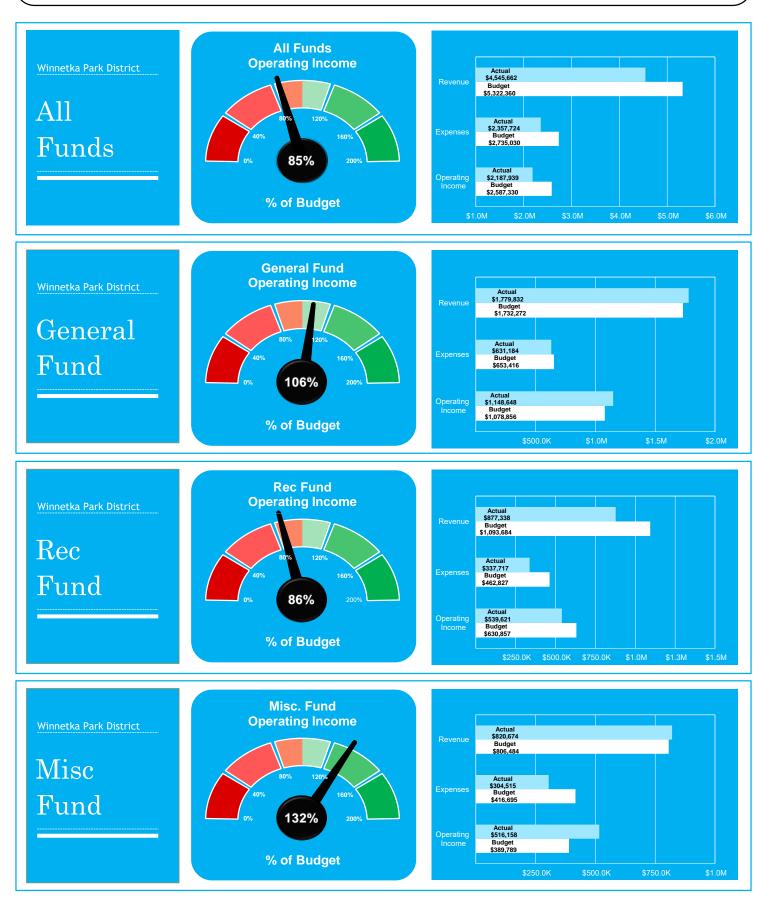

## APRIL 2020 FINANCIAL SUMMARY FOR ALL FUNDS COMBINED- UNAUDITED

## Net Surplus/(Deficit) is \$121,719 below year-to-date budget

- Revenues are \$776,697 below year-to-date budget
- Operating Expenses are \$377,307 below year-to-date budget
- Capitals/Contracts Payable are \$277,671 below year-to-date budget

## **Revenues are \$776,697 below year-to-date budget:**

- Total revenues are 85.4% of year-to-date budget
- Property Taxes are \$5,418 above year to date budget
- Interest income is \$31,618 above year-to-date budget
- User Fees are \$711,731 below year-to-date budget;
  - ➤ Sailing \$17,887 below budget
  - ➢ Beaches − \$29,694 below budget
  - ➢ Boat Launch − \$89,435 below budget
  - ➤ Golf -\$197,317 below budget
  - ➢ Paddle − \$1,343 above budget
  - ➤ Tennis \$290,256 below budget
  - ► Ice \$95,744 below budget
- Rec Program Fees are \$83,801 below year-to-date budget
- Miscellaneous Income is \$3,578 below year-to-date budget

## **Operating expenses are \$377,307, or 13.8% below year-to-date budget:**

- Salaries & Wages are \$96,848 below year-to-date budget
- Supplies are \$99,756 below budget across all funds
- Services are \$124,231 below budget across all funds
- Repairs & Maintenance are \$52,542 below budget across all funds
- Utilities are \$7,589 above budget across all funds

## Capitals/Contracts Payable are \$277,671 below year-to-date budget:

- Capitals are \$268,458 below budget
- Contracts Payable are \$9,213 under budget due to distribution timing of loan payment