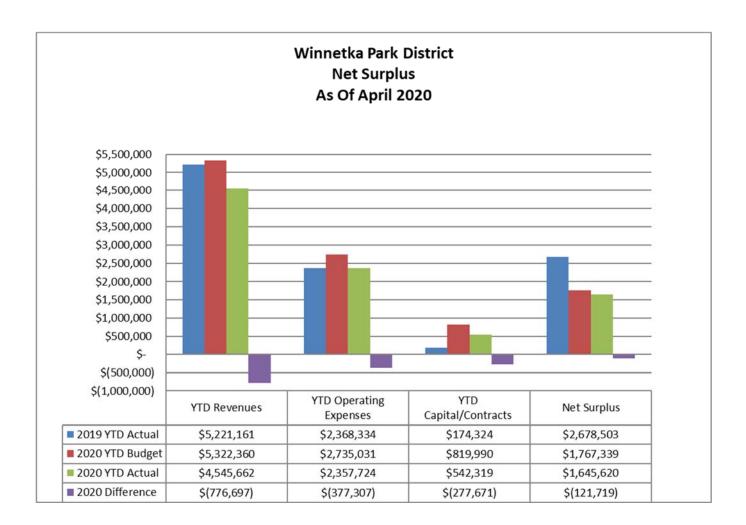

## APRIL 2020 FINANCIAL SUMMARY FOR ALL FUNDS COMBINED- UNAUDITED

## Net Surplus/(Deficit) is \$121,719 below year-to-date budget

- Revenues are \$776,697 below year-to-date budget
- Operating Expenses are \$377,307 below year-to-date budget
- Capitals/Contracts Payable are \$277,671 below year-to-date budget

## **Revenues are \$776,697 below year-to-date budget:**

- Total revenues are 85.4% of year-to-date budget
- Property Taxes are \$5,418 above year to date budget
- Interest income is \$31,618 above year-to-date budget
- User Fees are \$711,731 below year-to-date budget;
  - ➤ Sailing \$17,887 below budget
  - ➢ Beaches − \$29,694 below budget
  - ➢ Boat Launch − \$89,435 below budget
  - ➤ Golf -\$197,317 below budget
  - ➢ Paddle − \$1,343 above budget
  - ➤ Tennis \$290,256 below budget
  - ► Ice \$95,744 below budget
- Rec Program Fees are \$83,801 below year-to-date budget
- Miscellaneous Income is \$3,578 below year-to-date budget

## **Operating expenses are \$377,307, or 13.8% below year-to-date budget:**

- Salaries & Wages are \$96,848 below year-to-date budget
- Supplies are \$99,756 below budget across all funds
- Services are \$124,231 below budget across all funds
- Repairs & Maintenance are \$52,542 below budget across all funds
- Utilities are \$7,589 above budget across all funds

## Capitals/Contracts Payable are \$277,671 below year-to-date budget:

- Capitals are \$268,458 below budget
- Contracts Payable are \$9,213 under budget due to distribution timing of loan payment