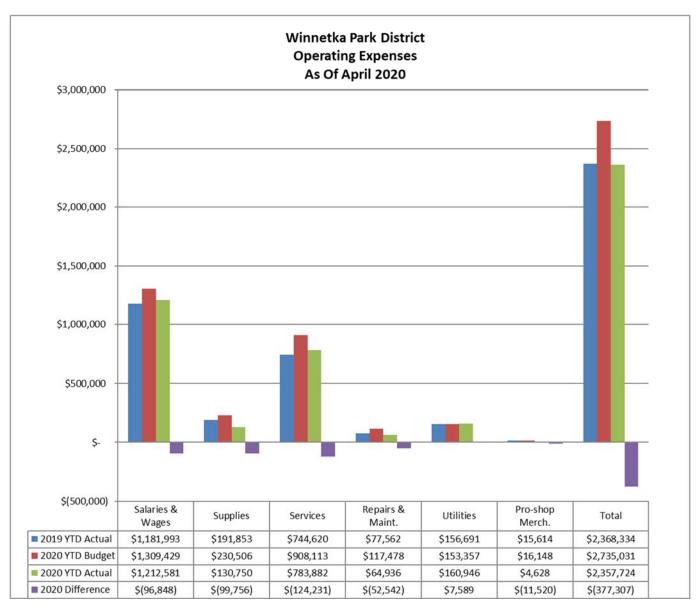

## **Operating expenses are \$377,307, or 13.8% below year-to-date budget:**

- Salaries & Wages are \$96,848 below year-to-date budget
- Supplies are \$99,756 below budget across all funds
- Services are \$124,231 below budget across all funds
- Repairs & Maintenance are \$52,542 below budget across all funds
- Utilities are \$7,589 above budget across all funds