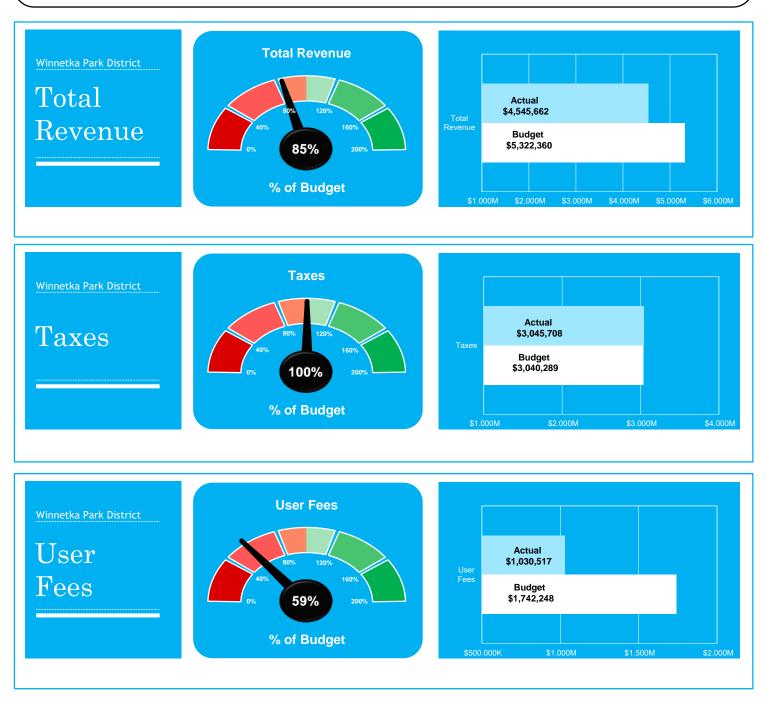

## Net Surplus/(Deficit) is \$121,719 below year-to-date budget

- Revenues are \$776,697 below year-to-date budget
- Operating Expenses are \$377,307 below year-to-date budget
- Capitals/Contracts Payable are \$277,671 below year-to-date budget

## **Revenues are \$776,697 below year-to-date budget:**

- Total revenues are 85.4% of year-to-date budget
- Property Taxes are \$5,418 above year to date budget
- Interest income is \$31,618 above year-to-date budget
- User Fees are \$711,731 below year-to-date budget;
  - ➤ Sailing \$17,887 below budget
  - ➢ Beaches − \$29,694 below budget
  - ➢ Boat Launch − \$89,435 below budget
  - ➤ Golf -\$197,317 below budget
  - ➢ Paddle − \$1,343 above budget
  - ➤ Tennis \$290,256 below budget
  - ► Ice \$95,744 below budget
- Rec Program Fees are \$83,801 below year-to-date budget
- Miscellaneous Income is \$3,578 below year-to-date budget

## **Operating expenses are \$377,307, or 13.8% below year-to-date budget:**

- Salaries & Wages are \$96,848 below year-to-date budget
- Supplies are \$99,756 below budget across all funds
- Services are \$124,231 below budget across all funds
- Repairs & Maintenance are \$52,542 below budget across all funds
- Utilities are \$7,589 above budget across all funds