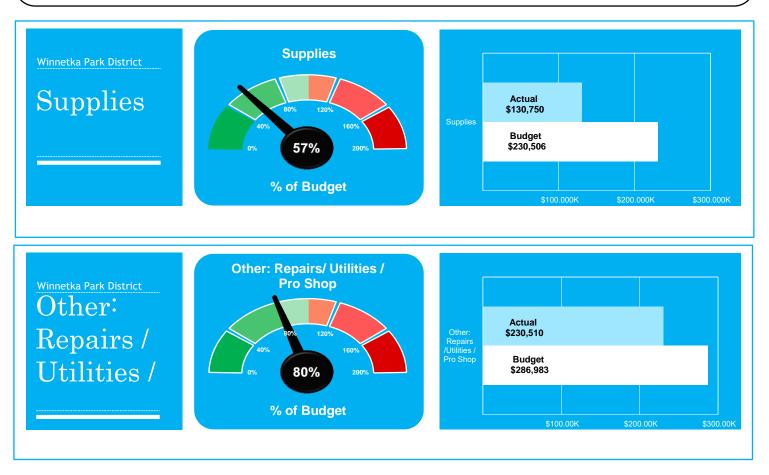

## **Operating expenses are \$377,307, or 13.8% below year-to-date budget:**

- Salaries & Wages are \$96,848 below year-to-date budget
- Supplies are \$99,756 below budget across all funds
- Services are \$124,231 below budget across all funds
- Repairs & Maintenance are \$52,542 below budget across all funds
- Utilities are \$7,589 above budget across all funds