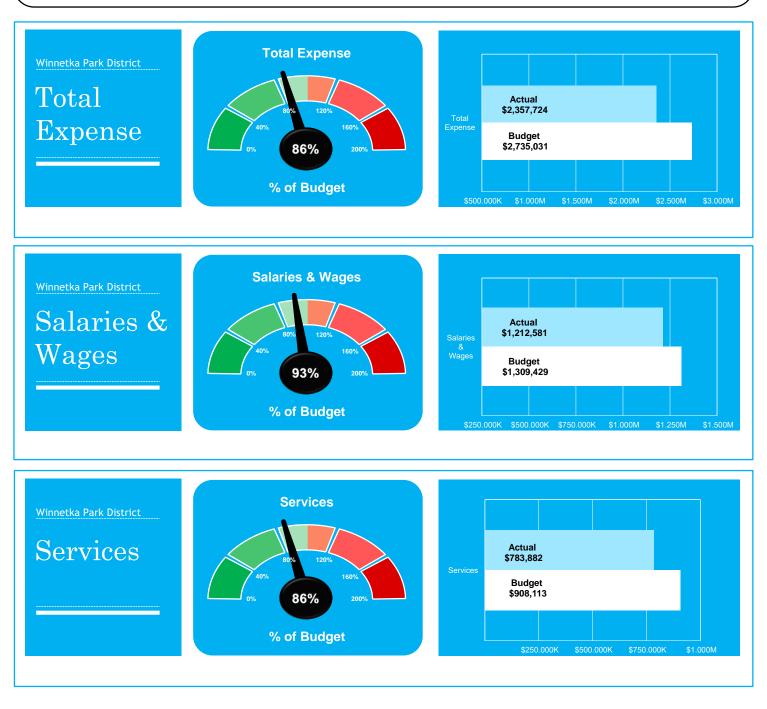

## Net Surplus/(Deficit) is \$121,719 below year-to-date budget

- Revenues are \$776,697 below year-to-date budget
- Operating Expenses are \$377,307 below year-to-date budget
- Capitals/Contracts Payable are \$277,671 below year-to-date budget

## **Operating expenses are \$377,307, or 13.8% below year-to-date budget:**

- Salaries & Wages are \$96,848 below year-to-date budget
- Supplies are \$99,756 below budget across all funds
- Services are \$124,231 below budget across all funds
- Repairs & Maintenance are \$52,542 below budget across all funds
- Utilities are \$7,589 above budget across all funds