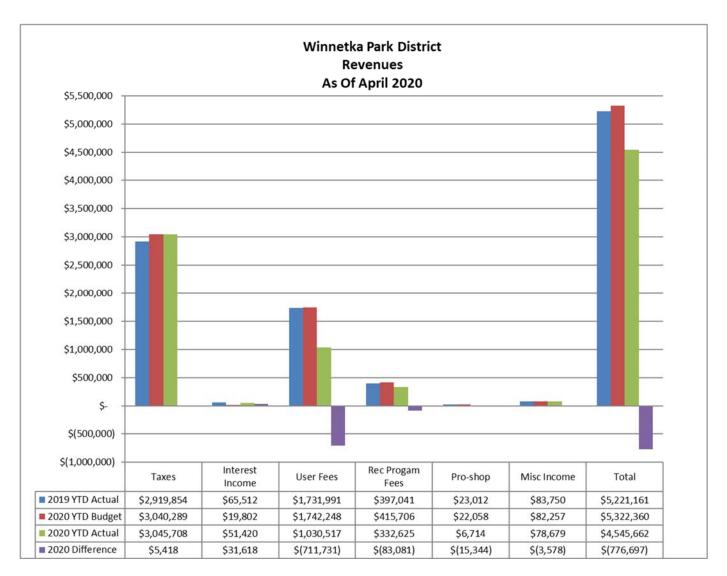

## **Revenues are \$776,697 below year-to-date budget:**

- Total revenues are 85.4% of year-to-date budget
- Property Taxes are \$5,418 above year to date budget
- Interest income is \$31,618 above year-to-date budget
- User Fees are \$711,731 below year-to-date budget;
  - ➤ Sailing \$17,887 below budget
  - ➢ Beaches − \$29,694 below budget
  - ➢ Boat Launch − \$89,435 below budget
  - ➤ Golf -\$197,317 below budget
  - ➢ Paddle − \$1,343 above budget
  - ➤ Tennis \$290,256 below budget
  - ► Ice \$95,744 below budget
- Rec Program Fees are \$83,801 below year-to-date budget
- Miscellaneous Income is \$3,578 below year-to-date budget