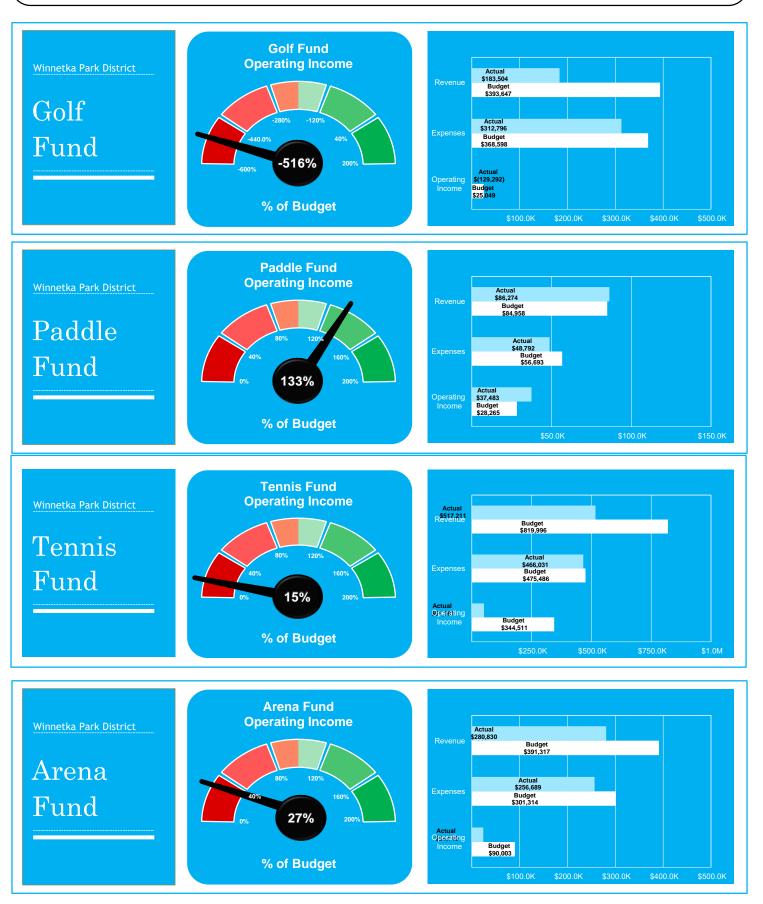

## **Revenues are \$776,697 below year-to-date budget:**

- Total revenues are 85.4% of year-to-date budget
- Property Taxes are \$5,418 above year to date budget
- Interest income is \$31,618 above year-to-date budget
- User Fees are \$711,731 below year-to-date budget;
  - ➤ Sailing \$17,887 below budget
  - ➢ Beaches − \$29,694 below budget
  - ➢ Boat Launch − \$89,435 below budget
  - ➤ Golf -\$197,317 below budget
  - ➢ Paddle − \$1,343 above budget
  - ➤ Tennis \$290,256 below budget
  - ► Ice \$95,744 below budget
- Rec Program Fees are \$83,801 below year-to-date budget
- Miscellaneous Income is \$3,578 below year-to-date budget