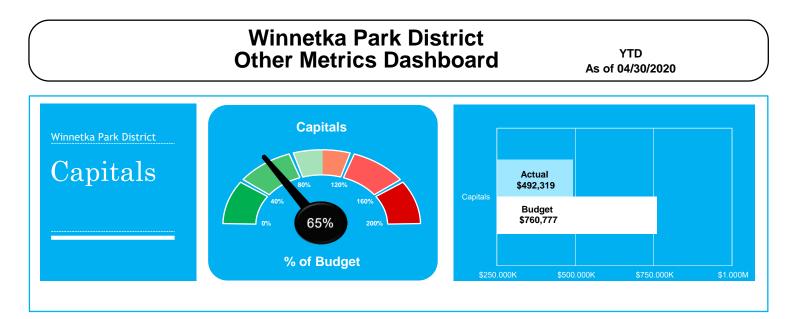

## Capitals/Contracts Payable are \$277,671 below year-to-date budget:

- Capitals are \$268,458 below budget
- Contracts Payable are \$9,213 under budget due to distribution timing of loan payment

## Winnetka Park District Other Metrics Dashboard