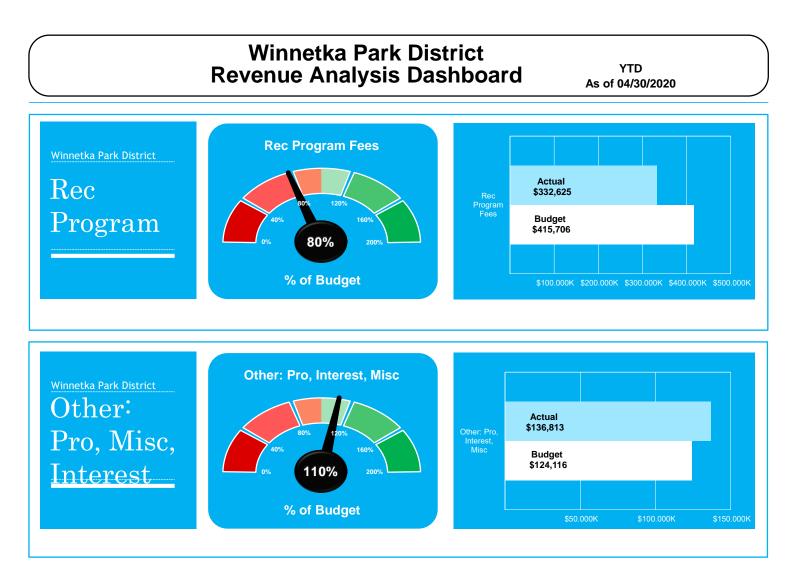

## **Revenues are \$776,697 below year-to-date budget:**

- Total revenues are 85.4% of year-to-date budget
- Property Taxes are \$5,418 above year to date budget
- Interest income is \$31,618 above year-to-date budget
- User Fees are \$711,731 below year-to-date budget;
  - ➤ Sailing \$17,887 below budget
  - ➢ Beaches − \$29,694 below budget
  - ➢ Boat Launch − \$89,435 below budget
  - ➤ Golf -\$197,317 below budget
  - ➢ Paddle − \$1,343 above budget
  - ➤ Tennis \$290,256 below budget
  - ► Ice \$95,744 below budget
- Rec Program Fees are \$83,801 below year-to-date budget
- Miscellaneous Income is \$3,578 below year-to-date budget