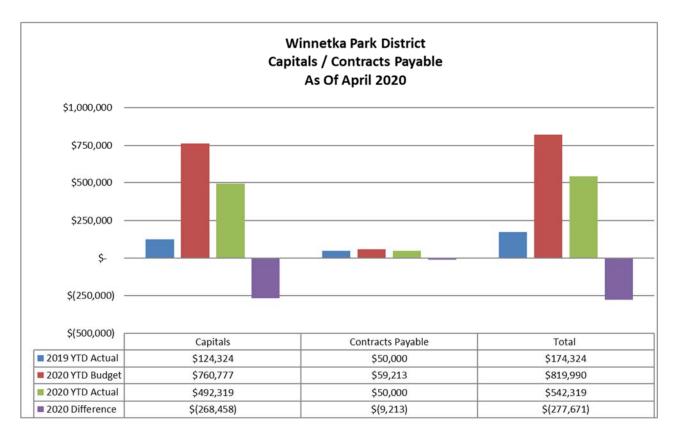

## Capitals/Contracts Payable are \$277,671 below year-to-date budget:

- Capitals are \$268,458 below budget
- Contracts Payable are \$9,213 under budget due to distribution timing of loan payment