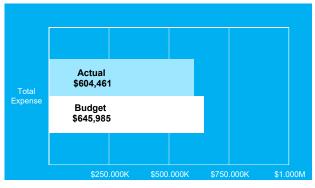

#### Operating expenses are \$101,114, or 14.5% below year-to-date budget:

- Salaries & Wages are \$39,898 below year-to-date budget
- Supplies are \$16,109 below budget across all funds
- Services are \$50,898 below budget across all funds
- Repairs & Maintenance are \$6,215 below budget across all funds
- Utilities are \$12,695 above budget across all funds

## Winnetka Park District Expense Analysis Dashboard

YTD As of 01/31/2021

Winnetka Park District

Total

Expense

Salaries & Wages

Winnetka Park District
Services