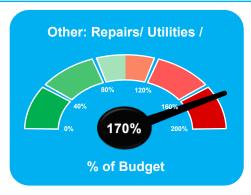

#### Operating expenses are \$101,114, or 14.5% below year-to-date budget:

- Salaries & Wages are \$39,898 below year-to-date budget
- Supplies are \$16,109 below budget across all funds
- Services are \$50,898 below budget across all funds
- Repairs & Maintenance are \$6,215 below budget across all funds
- Utilities are \$12,695 above budget across all funds

# Winnetka Park District Expense Analysis Dashboard

YTD As of 01/31/2021

Winnetka Park District
Supplies

Other:
Repairs /
Utilities /