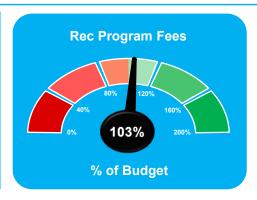

#### Revenues are \$47,256 above year-to-date budget:

- Total revenues are 8% above year-to-date budget
- Interest income is \$2,852 below year-to-date budget
- User Fees are \$95,587 above year-to-date budget:
  - ➤ Golf \$3,841 below budget
  - ➤ Paddle \$12,814 above budget
  - ➤ Tennis \$110,547 above budget
  - ➤ Ice \$14,906 below budget
- Rec Program Fees are \$25,523 below year-to-date budget
- Miscellaneous Income is \$19,584 below year-to-date budget

### Winnetka Park District Revenue Analysis Dashboard

YTD As of 01/31/2021

Winnetka Park District

Rec
Program

Other:
Pro, Misc,
Interest