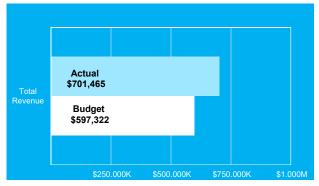

#### Revenues are \$47,256 above year-to-date budget:

- Total revenues are 8% above year-to-date budget
- Interest income is \$2,852 below year-to-date budget
- User Fees are \$95,587 above year-to-date budget:
  - ➤ Golf \$3,841 below budget
  - ➤ Paddle \$12,814 above budget
  - ➤ Tennis \$110,547 above budget
  - ➤ Ice \$14,906 below budget
- Rec Program Fees are \$25,523 below year-to-date budget
- Miscellaneous Income is \$19,584 below year-to-date budget

### Winnetka Park District Revenue Analysis Dashboard

YTD As of 01/31/2021

Winnetka Park District

Total

Revenue

Winnetka Park District

Taxes

Winnetka Park District
User
Fees