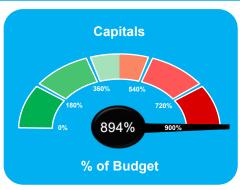

## Capitals, Contracts Payable and Other Financing Uses are \$624 above year-to-date budget:

- Capitals are \$624 above budget
- Contracts Payable are at budget