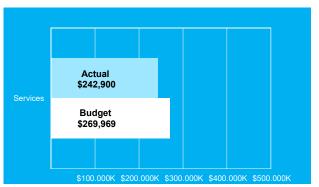

#### Operating expenses are \$101,114, or 14.5% below year-to-date budget:

- Salaries & Wages are \$39,898 below year-to-date budget
- Supplies are \$16,109 below budget across all funds
- Services are \$50,898 below budget across all funds
- Repairs & Maintenance are \$6,215 below budget across all funds
- Utilities are \$12,695 above budget across all funds

## Winnetka Park District Expense Analysis Dashboard

YTD As of 01/31/2021

Winnetka Park District

Total

Expense

Salaries & Wages

Winnetka Park District
Services