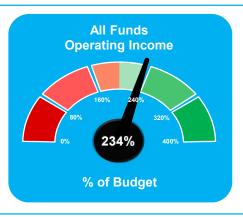

#### Net Surplus/ (Deficit) is \$147,746 above year-to-date budget

- Revenues are \$47,256 above year-to-date budget
- Operating Expenses are \$101,114 below year-to-date budget
- Capitals/Contracts Payable are \$624 above year-to-date budget

## Winnetka Park District Operating Income Dashboard

YTD As of 01/31/2021

Winnetka Park District

All
Funds

General
Fund

Winnetka Park District

Rec
Fund

Winnetka Park District