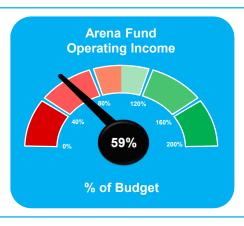

#### Revenues are \$47,256 above year-to-date budget:

- Total revenues are 8% above year-to-date budget
- Interest income is \$2,852 below year-to-date budget
- User Fees are \$95,587 above year-to-date budget:
  - ➤ Golf \$3,841 below budget
  - ➤ Paddle \$12,814 above budget
  - ➤ Tennis \$110,547 above budget
  - ➤ Ice \$14,906 below budget
- Rec Program Fees are \$25,523 below year-to-date budget
- Miscellaneous Income is \$19,584 below year-to-date budget

## Winnetka Park District Operating Income Dashboard

YTD As of 01/31/2021

Paddle
Fund

Winnetka Park District

Tennis
Fund

Winnetka Park District

Arena
Fund