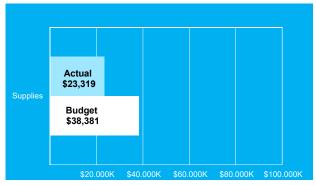

#### Operating expenses are \$101,114, or 14.5% below year-to-date budget:

- Salaries & Wages are \$39,898 below year-to-date budget
- Supplies are \$16,109 below budget across all funds
- Services are \$50,898 below budget across all funds
- Repairs & Maintenance are \$6,215 below budget across all funds
- Utilities are \$12,695 above budget across all funds

# Winnetka Park District Expense Analysis Dashboard

YTD As of 01/31/2021

Winnetka Park District
Supplies

Other:
Repairs /
Utilities /