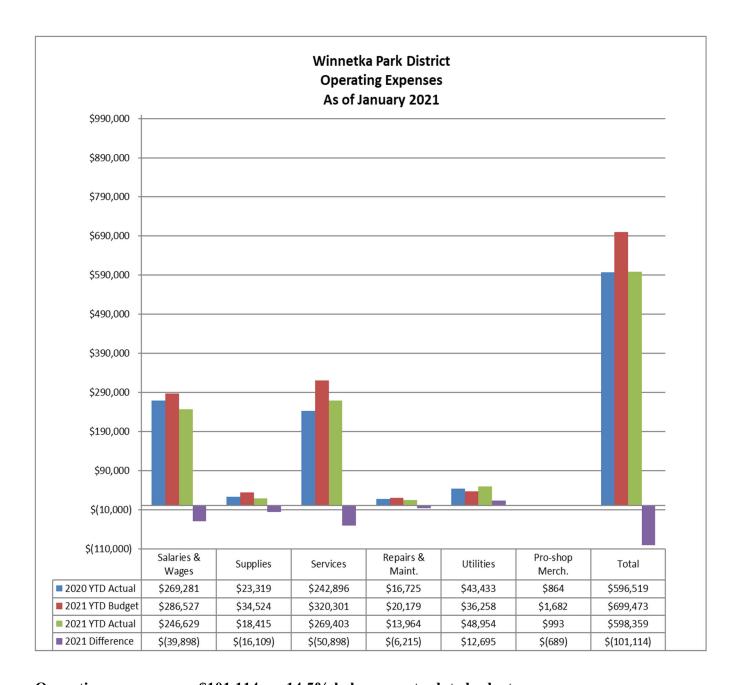

#### Operating expenses are \$101,114, or 14.5% below year-to-date budget:

- Salaries & Wages are \$39,898 below year-to-date budget
- Supplies are \$16,109 below budget across all funds
- Services are \$50,898 below budget across all funds
- Repairs & Maintenance are \$6,215 below budget across all funds
- Utilities are \$12,695 above budget across all funds