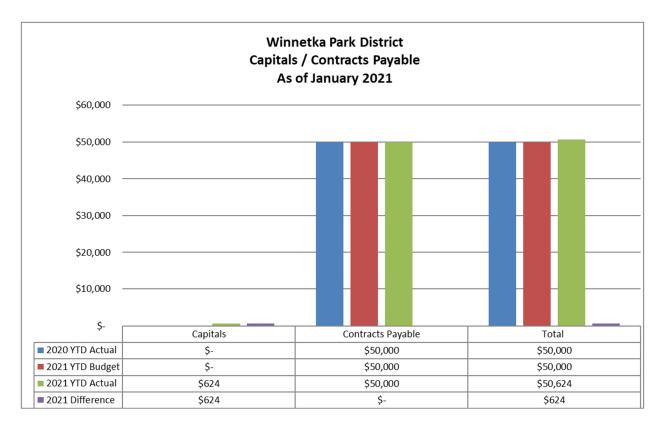

## Capitals, Contracts Payable and Other Financing Uses are \$624 above year-to-date budget:

- Capitals are \$624 above budget
- Contracts Payable are at budget