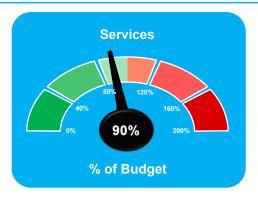

#### Operating expenses are \$101,114, or 14.5% below year-to-date budget:

- Salaries & Wages are \$39,898 below year-to-date budget
- Supplies are \$16,109 below budget across all funds
- Services are \$50,898 below budget across all funds
- Repairs & Maintenance are \$6,215 below budget across all funds
- Utilities are \$12,695 above budget across all funds

## Winnetka Park District Expense Analysis Dashboard

YTD As of 01/31/2021

Winnetka Park District

Total

Expense

Salaries & Wages

Winnetka Park District
Services