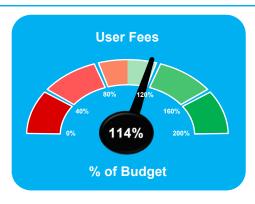

#### Revenues are \$47,256 above year-to-date budget:

- Total revenues are 8% above year-to-date budget
- Interest income is \$2,852 below year-to-date budget
- User Fees are \$95,587 above year-to-date budget:
  - ➤ Golf \$3,841 below budget
  - ➤ Paddle \$12,814 above budget
  - ➤ Tennis \$110,547 above budget
  - ➤ Ice \$14,906 below budget
- Rec Program Fees are \$25,523 below year-to-date budget
- Miscellaneous Income is \$19,584 below year-to-date budget

### Winnetka Park District Revenue Analysis Dashboard

YTD As of 01/31/2021

Winnetka Park District

Total

Revenue

Winnetka Park District

Taxes

Winnetka Park District
User
Fees