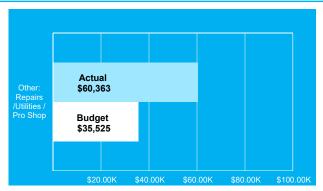

#### Operating expenses are \$101,114, or 14.5% below year-to-date budget:

- Salaries & Wages are \$39,898 below year-to-date budget
- Supplies are \$16,109 below budget across all funds
- Services are \$50,898 below budget across all funds
- Repairs & Maintenance are \$6,215 below budget across all funds
- Utilities are \$12,695 above budget across all funds

# Winnetka Park District Expense Analysis Dashboard

YTD As of 01/31/2021

Winnetka Park District
Supplies

Other:
Repairs /
Utilities /