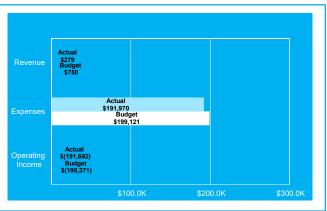

## Winnetka Park District Operating Income Dashboard

YTD As of 01/31/2021

Winnetka Park District

All
Funds

General
Fund

Winnetka Park District

Rec
Fund

Winnetka Park District

Misc
Fund