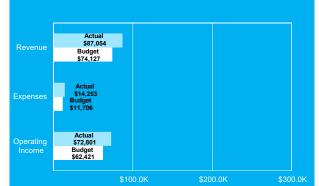

#### Revenues are \$47,256 above year-to-date budget:

- Total revenues are 8% above year-to-date budget
- Interest income is \$2,852 below year-to-date budget
- User Fees are \$95,587 above year-to-date budget:
  - ➤ Golf \$3,841 below budget
  - ➤ Paddle \$12,814 above budget
  - ➤ Tennis \$110,547 above budget
  - ➤ Ice \$14,906 below budget
- Rec Program Fees are \$25,523 below year-to-date budget
- Miscellaneous Income is \$19,584 below year-to-date budget

#### Operating expenses are \$101,114, or 14.5% below year-to-date budget:

- Salaries & Wages are \$39,898 below year-to-date budget
- Supplies are \$16,109 below budget across all funds
- Services are \$50,898 below budget across all funds
- Repairs & Maintenance are \$6,215 below budget across all funds
- Utilities are \$12,695 above budget across all funds

## Winnetka Park District Operating Income Dashboard

YTD As of 01/31/2021

Paddle
Fund

Winnetka Park District

Tennis
Fund

Winnetka Park District

Arena
Fund