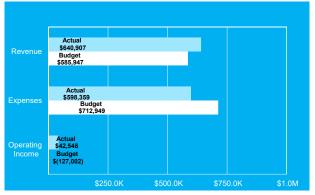

#### Net Surplus/ (Deficit) is \$147,746 above year-to-date budget

- Revenues are \$47,256 above year-to-date budget
- Operating Expenses are \$101,114 below year-to-date budget
- Capitals/Contracts Payable are \$624 above year-to-date budget

#### Revenues are \$47,256 above year-to-date budget:

- Total revenues are 8% above year-to-date budget
- Interest income is \$2,852 below year-to-date budget
- User Fees are \$95,587 above year-to-date budget:
  - ➤ Golf \$3,841 below budget
  - ➤ Paddle \$12,814 above budget
  - ➤ Tennis \$110,547 above budget
  - ➤ Ice \$14,906 below budget
- Rec Program Fees are \$25,523 below year-to-date budget
- Miscellaneous Income is \$19,584 below year-to-date budget

#### Operating expenses are \$101,114, or 14.5% below year-to-date budget:

- Salaries & Wages are \$39,898 below year-to-date budget
- Supplies are \$16,109 below budget across all funds
- Services are \$50,898 below budget across all funds
- Repairs & Maintenance are \$6,215 below budget across all funds
- Utilities are \$12,695 above budget across all funds