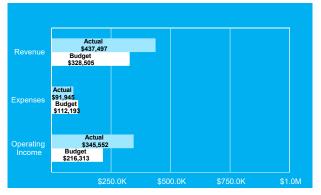

#### Revenues are \$47,256 above year-to-date budget:

- Total revenues are 8% above year-to-date budget
- Interest income is \$2,852 below year-to-date budget
- User Fees are \$95,587 above year-to-date budget:
  - ➤ Golf \$3,841 below budget
  - ➤ Paddle \$12,814 above budget
  - ➤ Tennis \$110,547 above budget
  - ➤ Ice \$14,906 below budget
- Rec Program Fees are \$25,523 below year-to-date budget
- Miscellaneous Income is \$19,584 below year-to-date budget

#### Operating expenses are \$101,114, or 14.5% below year-to-date budget:

- Salaries & Wages are \$39,898 below year-to-date budget
- Supplies are \$16,109 below budget across all funds
- Services are \$50,898 below budget across all funds
- Repairs & Maintenance are \$6,215 below budget across all funds
- Utilities are \$12,695 above budget across all funds

## Winnetka Park District Operating Income Dashboard

YTD As of 01/31/2021

Winnetka Park District

All
Funds

General
Fund

Winnetka Park District

Rec
Fund

Winnetka Park District