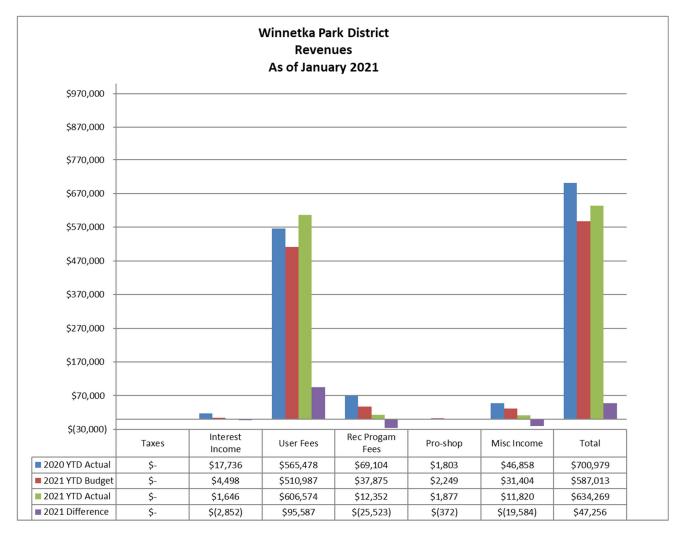

#### Revenues are \$47,256 above year-to-date budget:

- Total revenues are 8% above year-to-date budget
- Interest income is \$2,852 below year-to-date budget
- User Fees are \$95,587 above year-to-date budget:
  - ➤ Golf \$3,841 below budget
  - ➤ Paddle \$12,814 above budget
  - ➤ Tennis \$110,547 above budget
  - ➤ Ice \$14,906 below budget
- Rec Program Fees are \$25,523 below year-to-date budget
- Miscellaneous Income is \$19,584 below year-to-date budget