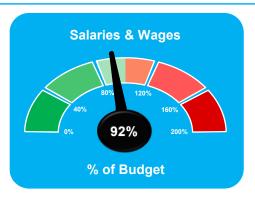

#### Operating expenses are \$101,114, or 14.5% below year-to-date budget:

- Salaries & Wages are \$39,898 below year-to-date budget
- Supplies are \$16,109 below budget across all funds
- Services are \$50,898 below budget across all funds
- Repairs & Maintenance are \$6,215 below budget across all funds
- Utilities are \$12,695 above budget across all funds

## Winnetka Park District Expense Analysis Dashboard

YTD As of 01/31/2021

Winnetka Park District

Total

Expense

Salaries & Wages

Winnetka Park District
Services