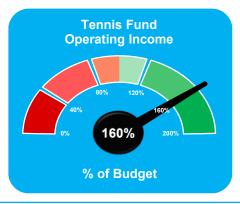

#### Revenues are \$47,256 above year-to-date budget:

- Total revenues are 8% above year-to-date budget
- Interest income is \$2,852 below year-to-date budget
- User Fees are \$95,587 above year-to-date budget:
  - ➤ Golf \$3,841 below budget
  - ➤ Paddle \$12,814 above budget
  - ➤ Tennis \$110,547 above budget
  - ➤ Ice \$14,906 below budget
- Rec Program Fees are \$25,523 below year-to-date budget
- Miscellaneous Income is \$19,584 below year-to-date budget

## Winnetka Park District Operating Income Dashboard

YTD As of 01/31/2021

Paddle
Fund

Winnetka Park District

Tennis
Fund

Winnetka Park District

Arena
Fund