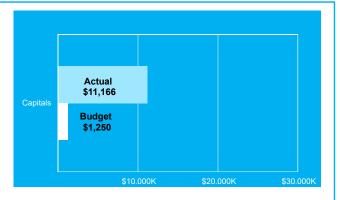

## Capitals, Contracts Payable and Other Financing Uses are \$624 above year-to-date budget:

- Capitals are \$624 above budget
- Contracts Payable are at budget