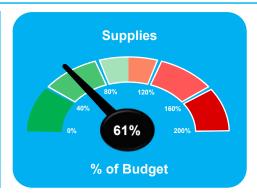

#### Operating expenses are \$101,114, or 14.5% below year-to-date budget:

- Salaries & Wages are \$39,898 below year-to-date budget
- Supplies are \$16,109 below budget across all funds
- Services are \$50,898 below budget across all funds
- Repairs & Maintenance are \$6,215 below budget across all funds
- Utilities are \$12,695 above budget across all funds

# Winnetka Park District Expense Analysis Dashboard

YTD As of 01/31/2021

Winnetka Park District
Supplies

Other:
Repairs /
Utilities /