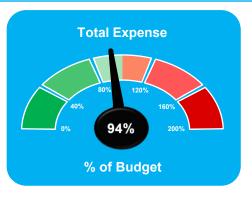

#### Operating expenses are \$101,114, or 14.5% below year-to-date budget:

- Salaries & Wages are \$39,898 below year-to-date budget
- Supplies are \$16,109 below budget across all funds
- Services are \$50,898 below budget across all funds
- Repairs & Maintenance are \$6,215 below budget across all funds
- Utilities are \$12,695 above budget across all funds

## Winnetka Park District Expense Analysis Dashboard

YTD As of 01/31/2021

Winnetka Park District

Total

Expense

Salaries & Wages

Winnetka Park District
Services