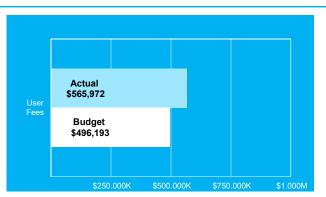

#### Revenues are \$47,256 above year-to-date budget:

- Total revenues are 8% above year-to-date budget
- Interest income is \$2,852 below year-to-date budget
- User Fees are \$95,587 above year-to-date budget:
  - ➤ Golf \$3,841 below budget
  - ➤ Paddle \$12,814 above budget
  - ➤ Tennis \$110,547 above budget
  - ➤ Ice \$14,906 below budget
- Rec Program Fees are \$25,523 below year-to-date budget
- Miscellaneous Income is \$19,584 below year-to-date budget

### Winnetka Park District Revenue Analysis Dashboard

YTD As of 01/31/2021

Winnetka Park District

Total

Revenue

Winnetka Park District

Taxes

Winnetka Park District
User
Fees