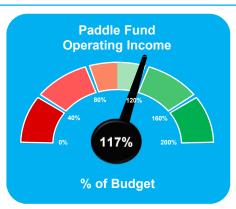

#### Revenues are \$47,256 above year-to-date budget:

- Total revenues are 8% above year-to-date budget
- Interest income is \$2,852 below year-to-date budget
- User Fees are \$95,587 above year-to-date budget:
  - ➤ Golf \$3,841 below budget
  - ➤ Paddle \$12,814 above budget
  - ➤ Tennis \$110,547 above budget
  - ➤ Ice \$14,906 below budget
- Rec Program Fees are \$25,523 below year-to-date budget
- Miscellaneous Income is \$19,584 below year-to-date budget