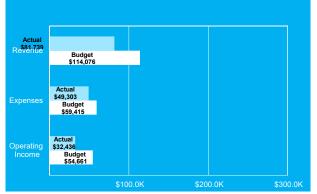

#### Net Surplus/ (Deficit) is \$147,746 above year-to-date budget

- Revenues are \$47,256 above year-to-date budget
- Operating Expenses are \$101,114 below year-to-date budget
- Capitals/Contracts Payable are \$624 above year-to-date budget

#### Revenues are \$47,256 above year-to-date budget:

- Total revenues are 8% above year-to-date budget
- Interest income is \$2,852 below year-to-date budget
- User Fees are \$95,587 above year-to-date budget:
  - ➤ Golf \$3,841 below budget
  - ➤ Paddle \$12,814 above budget
  - ➤ Tennis \$110,547 above budget
  - ➤ Ice \$14,906 below budget
- Rec Program Fees are \$25,523 below year-to-date budget
- Miscellaneous Income is \$19,584 below year-to-date budget

#### Operating expenses are \$101,114, or 14.5% below year-to-date budget:

- Salaries & Wages are \$39,898 below year-to-date budget
- Supplies are \$16,109 below budget across all funds
- Services are \$50,898 below budget across all funds
- Repairs & Maintenance are \$6,215 below budget across all funds
- Utilities are \$12,695 above budget across all funds

## Capitals, Contracts Payable and Other Financing Uses are \$624 above year-to-date budget:

- Capitals are \$624 above budget
- Contracts Payable are at budget