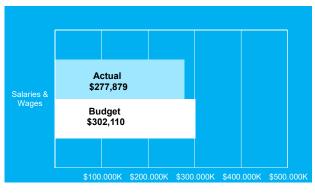

#### Operating expenses are \$101,114, or 14.5% below year-to-date budget:

- Salaries & Wages are \$39,898 below year-to-date budget
- Supplies are \$16,109 below budget across all funds
- Services are \$50,898 below budget across all funds
- Repairs & Maintenance are \$6,215 below budget across all funds
- Utilities are \$12,695 above budget across all funds

## Winnetka Park District Expense Analysis Dashboard

YTD As of 01/31/2021

Winnetka Park District

Total

Expense

Salaries & Wages

Winnetka Park District
Services