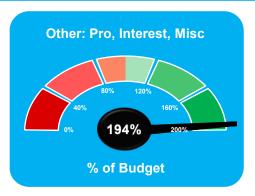

#### Revenues are \$47,256 above year-to-date budget:

- Total revenues are 8% above year-to-date budget
- Interest income is \$2,852 below year-to-date budget
- User Fees are \$95,587 above year-to-date budget:
  - ➤ Golf \$3,841 below budget
  - ➤ Paddle \$12,814 above budget
  - ➤ Tennis \$110,547 above budget
  - ➤ Ice \$14,906 below budget
- Rec Program Fees are \$25,523 below year-to-date budget
- Miscellaneous Income is \$19,584 below year-to-date budget

### Winnetka Park District Revenue Analysis Dashboard

YTD As of 01/31/2021

Winnetka Park District

Rec
Program

Other:
Pro, Misc,
Interest