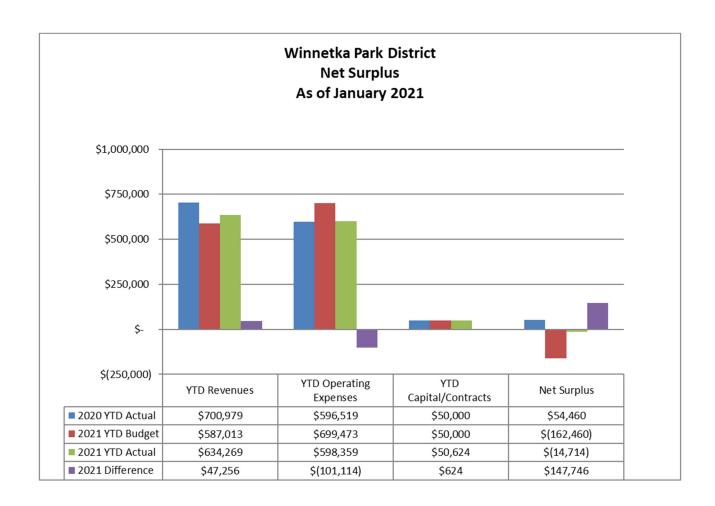

#### Net Surplus/ (Deficit) is \$147,746 above year-to-date budget

- Revenues are \$47,256 above year-to-date budget
- Operating Expenses are \$101,114 below year-to-date budget
- Capitals/Contracts Payable are \$624 above year-to-date budget

#### Revenues are \$47,256 above year-to-date budget:

- Total revenues are 8% above year-to-date budget
- Interest income is \$2,852 below year-to-date budget
- User Fees are \$95,587 above year-to-date budget:
  - ➤ Golf \$3,841 below budget
  - ➤ Paddle \$12,814 above budget
  - ➤ Tennis \$110,547 above budget
  - ➤ Ice \$14,906 below budget
- Rec Program Fees are \$25,523 below year-to-date budget
- Miscellaneous Income is \$19,584 below year-to-date budget

#### Operating expenses are \$101,114, or 14.5% below year-to-date budget:

- Salaries & Wages are \$39,898 below year-to-date budget
- Supplies are \$16,109 below budget across all funds
- Services are \$50,898 below budget across all funds
- Repairs & Maintenance are \$6,215 below budget across all funds
- Utilities are \$12,695 above budget across all funds

## Capitals, Contracts Payable and Other Financing Uses are \$624 above year-to-date budget:

- Capitals are \$624 above budget
- Contracts Payable are at budget