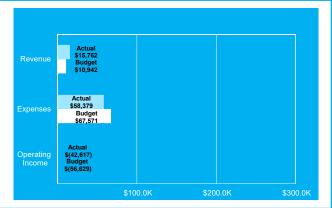

#### Revenues are \$47,256 above year-to-date budget:

- Total revenues are 8% above year-to-date budget
- Interest income is \$2,852 below year-to-date budget
- User Fees are \$95,587 above year-to-date budget:
  - ➤ Golf \$3,841 below budget
  - ➤ Paddle \$12,814 above budget
  - ➤ Tennis \$110,547 above budget
  - ➤ Ice \$14,906 below budget
- Rec Program Fees are \$25,523 below year-to-date budget
- Miscellaneous Income is \$19,584 below year-to-date budget