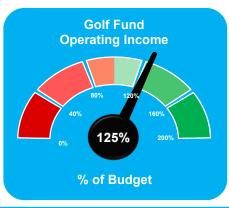

#### Revenues are \$47,256 above year-to-date budget:

- Total revenues are 8% above year-to-date budget
- Interest income is \$2,852 below year-to-date budget
- User Fees are \$95,587 above year-to-date budget:
  - ➤ Golf \$3,841 below budget
  - ➤ Paddle \$12,814 above budget
  - ➤ Tennis \$110,547 above budget
  - ➤ Ice \$14,906 below budget
- Rec Program Fees are \$25,523 below year-to-date budget
- Miscellaneous Income is \$19,584 below year-to-date budget