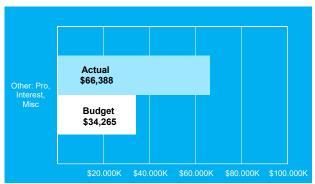

#### Revenues are \$47,256 above year-to-date budget:

- Total revenues are 8% above year-to-date budget
- Interest income is \$2,852 below year-to-date budget
- User Fees are \$95,587 above year-to-date budget:
  - ➤ Golf \$3,841 below budget
  - ➤ Paddle \$12,814 above budget
  - ➤ Tennis \$110,547 above budget
  - ➤ Ice \$14,906 below budget
- Rec Program Fees are \$25,523 below year-to-date budget
- Miscellaneous Income is \$19,584 below year-to-date budget

### Winnetka Park District Revenue Analysis Dashboard

YTD As of 01/31/2021

Winnetka Park District

Rec
Program

Other:
Pro, Misc,
Interest