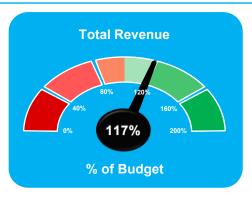

#### Revenues are \$47,256 above year-to-date budget:

- Total revenues are 8% above year-to-date budget
- Interest income is \$2,852 below year-to-date budget
- User Fees are \$95,587 above year-to-date budget:
  - ➤ Golf \$3,841 below budget
  - ➤ Paddle \$12,814 above budget
  - ➤ Tennis \$110,547 above budget
  - ➤ Ice \$14,906 below budget
- Rec Program Fees are \$25,523 below year-to-date budget
- Miscellaneous Income is \$19,584 below year-to-date budget

### Winnetka Park District Revenue Analysis Dashboard

YTD As of 01/31/2021

Winnetka Park District

Total

Revenue

Winnetka Park District

Taxes

Winnetka Park District
User
Fees