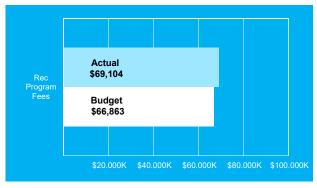

#### Revenues are \$47,256 above year-to-date budget:

- Total revenues are 8% above year-to-date budget
- Interest income is \$2,852 below year-to-date budget
- User Fees are \$95,587 above year-to-date budget:
  - ➤ Golf \$3,841 below budget
  - ➤ Paddle \$12,814 above budget
  - ➤ Tennis \$110,547 above budget
  - ➤ Ice \$14,906 below budget
- Rec Program Fees are \$25,523 below year-to-date budget
- Miscellaneous Income is \$19,584 below year-to-date budget

### Winnetka Park District Revenue Analysis Dashboard

YTD As of 01/31/2021

Winnetka Park District

Rec
Program

Other:
Pro, Misc,
Interest