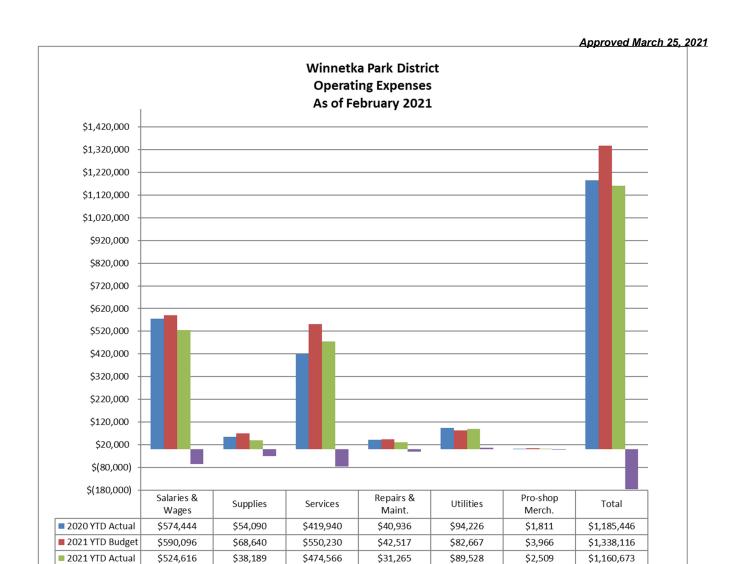

\$31,265

\$(11,252)

\$6,861

\$2,509

\$(1,457)

\$(177,443)

#### Operating expenses are \$177,443, or 13.3% below year-to-date budget:

\$(75,664)

- Salaries & Wages are \$65,480 below year-to-date budget
- Supplies are \$30,451 below budget across all funds

\$(30,451)

■ 2021 Difference

\$(65,480)

- Services are \$75,664 below budget across all funds
- Repairs & Maintenance are \$11,252 below budget across all funds
- Utilities are \$6,861 above budget across all funds