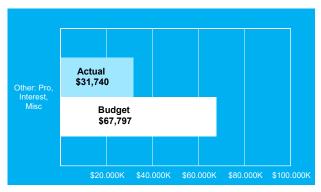

#### Revenues are \$156,793 above year-to-date budget:

- Total revenues are 8% above year-to-date budget
- Taxes are \$100,900 below budget; the County extended the deadline for late fees
- User Fees are \$234,692 above year-to-date budget:
  - Recreation \$45,736 above budget
  - ➤ Golf \$96,791 above budget
  - ➤ Paddle \$13,648 above budget
  - ➤ Tennis \$84,613 above budget
  - ➤ Ice \$5,925 below budget
- Rec Program Fees are \$59,058 above year-to-date budget
- Miscellaneous Income is \$27,697 below year-to-date budget

### Winnetka Park District Revenue Analysis Dashboard

YTD As of 02/28/2021

Winnetka Park District

Rec
Program

Other:
Pro, Misc,
Interest