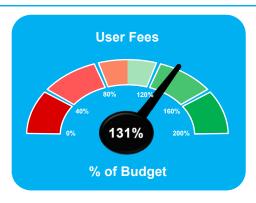

#### Revenues are \$156,793 above year-to-date budget:

- Total revenues are 8% above year-to-date budget
- Taxes are \$100,900 below budget; the County extended the deadline for late fees
- User Fees are \$234,692 above year-to-date budget:
  - Recreation \$45,736 above budget
  - ➤ Golf \$96,791 above budget
  - ➤ Paddle \$13,648 above budget
  - ➤ Tennis \$84,613 above budget
  - ➤ Ice \$5,925 below budget
- Rec Program Fees are \$59,058 above year-to-date budget
- Miscellaneous Income is \$27,697 below year-to-date budget