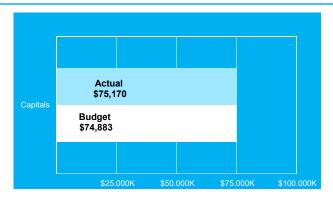

Capitals, Contracts Payable and Other Financing Uses are \$287 above year-to-date budget:

- Capitals are \$287 above budget
- Contracts Payable are at budget