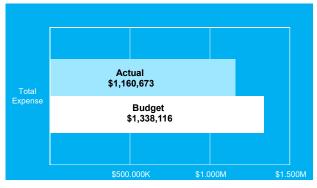

#### Operating expenses are \$177,443, or 13.3% below year-to-date budget:

\$(75,664)

- Salaries & Wages are \$65,480 below year-to-date budget
- Supplies are \$30,451 below budget across all funds

\$(30,451)

# Winnetka Park District Expense Analysis Dashboard

YTD As of 02/28/2021

Total
Expense

Salaries & Wages

Winnetka Park District
Services