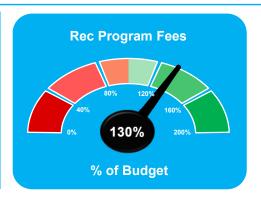

#### Revenues are \$156,793 above year-to-date budget:

- Total revenues are 8% above year-to-date budget
- Taxes are \$100,900 below budget; the County extended the deadline for late fees
- User Fees are \$234,692 above year-to-date budget:
  - Recreation \$45,736 above budget
  - ➤ Golf \$96,791 above budget
  - ➤ Paddle \$13,648 above budget
  - ➤ Tennis \$84,613 above budget
  - ➤ Ice \$5,925 below budget
- Rec Program Fees are \$59,058 above year-to-date budget
- Miscellaneous Income is \$27,697 below year-to-date budget