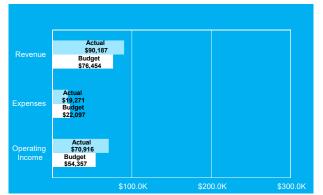

## Winnetka Park District Operating Income Dashboard

Approved March 25, 2021 YTD As of 02/28/2021

Paddle
Fund

Winnetka Park District
Tennis
Fund

Winnetka Park District

Arena
Fund