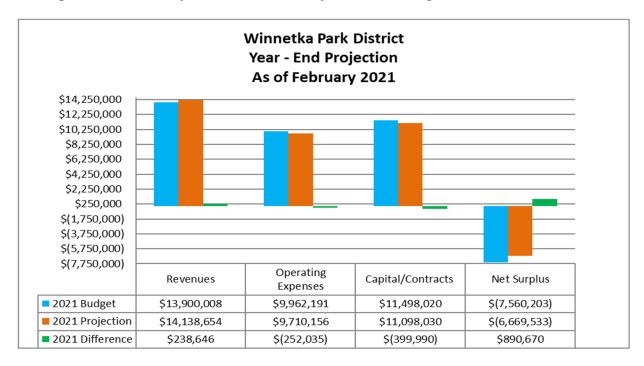

#### Net Surplus/(Deficit) is projected to be \$890,670 above year-to-date budget

- Revenues are projected to be \$238,646 above budget
- Operating Expenses are projected to be \$252,035 below budget
- Capitals/Contracts Payable are projected to be \$399,990 below budget