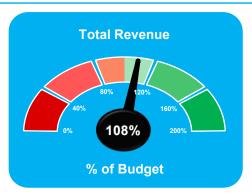

#### Revenues are \$156,793 above year-to-date budget:

- Total revenues are 8% above year-to-date budget
- Taxes are \$100,900 below budget; the County extended the deadline for late fees
- User Fees are \$234,692 above year-to-date budget:
  - Recreation \$45,736 above budget
  - ➤ Golf \$96,791 above budget
  - ➤ Paddle \$13,648 above budget
  - ➤ Tennis \$84,613 above budget
  - ➤ Ice \$5,925 below budget
- Rec Program Fees are \$59,058 above year-to-date budget
- Miscellaneous Income is \$27,697 below year-to-date budget