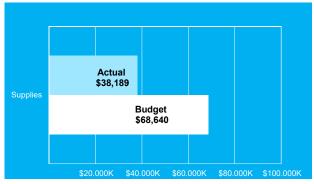

#### Operating expenses are \$177,443, or 13.3% below year-to-date budget:

\$(75,664)

- Salaries & Wages are \$65,480 below year-to-date budget
- Supplies are \$30,451 below budget across all funds

\$(30,451)