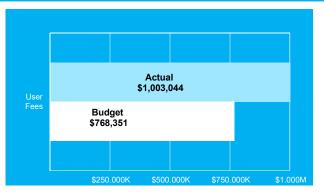

#### Revenues are \$156,793 above year-to-date budget:

- Total revenues are 8% above year-to-date budget
- Taxes are \$100,900 below budget; the County extended the deadline for late fees
- User Fees are \$234,692 above year-to-date budget:
  - Recreation \$45,736 above budget
  - ➤ Golf \$96,791 above budget
  - ➤ Paddle \$13,648 above budget
  - ➤ Tennis \$84,613 above budget
  - ➤ Ice \$5,925 below budget
- Rec Program Fees are \$59,058 above year-to-date budget
- Miscellaneous Income is \$27,697 below year-to-date budget