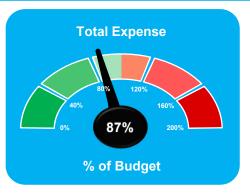

#### Operating expenses are \$177,443, or 13.3% below year-to-date budget:

\$(75,664)

- Salaries & Wages are \$65,480 below year-to-date budget
- Supplies are \$30,451 below budget across all funds

\$(30,451)

# Winnetka Park District Expense Analysis Dashboard

YTD As of 02/28/2021

Total
Expense

Salaries & Wages

Winnetka Park District
Services