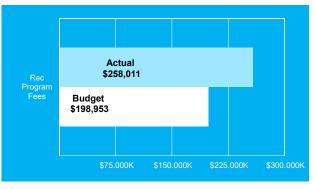

#### Revenues are \$156,793 above year-to-date budget:

- Total revenues are 8% above year-to-date budget
- Taxes are \$100,900 below budget; the County extended the deadline for late fees
- User Fees are \$234,692 above year-to-date budget:
  - Recreation \$45,736 above budget
  - ➤ Golf \$96,791 above budget
  - ➤ Paddle \$13,648 above budget
  - ➤ Tennis \$84,613 above budget
  - ➤ Ice \$5,925 below budget
- Rec Program Fees are \$59,058 above year-to-date budget
- Miscellaneous Income is \$27,697 below year-to-date budget

### Winnetka Park District Revenue Analysis Dashboard

YTD As of 02/28/2021

Winnetka Park District

Rec
Program

Other:
Pro, Misc,
Interest