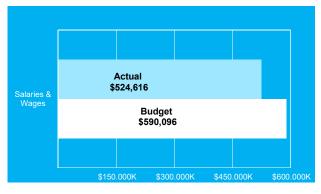

#### Operating expenses are \$177,443, or 13.3% below year-to-date budget:

\$(75,664)

- Salaries & Wages are \$65,480 below year-to-date budget
- Supplies are \$30,451 below budget across all funds

\$(30,451)

■ 2021 Difference

\$(65,480)

- Services are \$75,664 below budget across all funds
- Repairs & Maintenance are \$11,252 below budget across all funds
- Utilities are \$6,861 above budget across all funds

# Winnetka Park District Expense Analysis Dashboard

YTD As of 02/28/2021

Total
Expense

Salaries & Wages

Winnetka Park District
Services