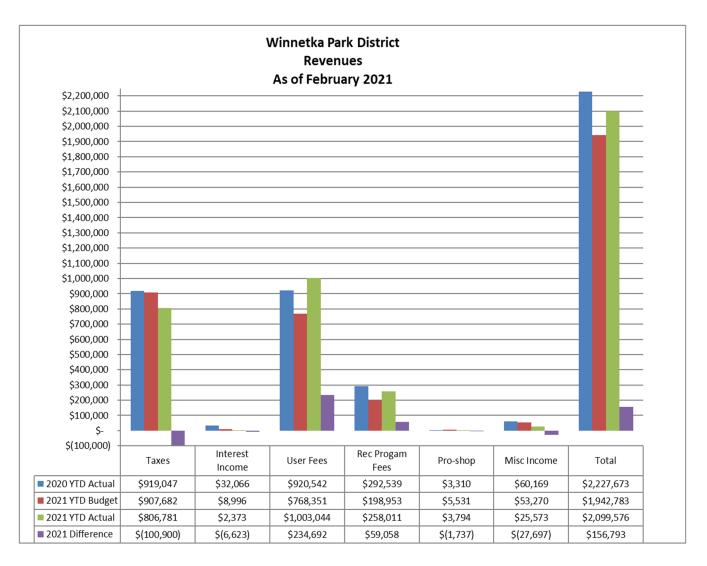

#### Revenues are \$156,793 above year-to-date budget:

- Total revenues are 8% above year-to-date budget
- Taxes are \$100,900 below budget; the County extended the deadline for late fees
- User Fees are \$234,692 above year-to-date budget:
  - Recreation \$45,736 above budget
  - ➤ Golf \$96,791 above budget
  - ➤ Paddle \$13,648 above budget
  - ➤ Tennis \$84,613 above budget
  - ➤ Ice \$5,925 below budget
- Rec Program Fees are \$59,058 above year-to-date budget
- Miscellaneous Income is \$27,697 below year-to-date budget