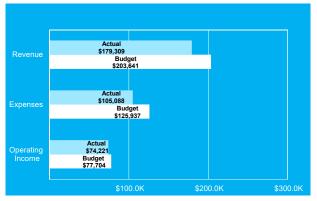

#### Net Surplus/ (Deficit) is \$333,949 above year-to-date budget

- Revenues are \$156,793 above year-to-date budget
- Operating Expenses are \$177,443 below year-to-date budget
- Capitals/Contracts Payable are \$287 above year-to-date budget

#### Revenues are \$156,793 above year-to-date budget:

- Total revenues are 8% above year-to-date budget
- Taxes are \$100,900 below budget; the County extended the deadline for late fees
- User Fees are \$234,692 above year-to-date budget:
  - Recreation \$45,736 above budget
  - ➤ Golf \$96,791 above budget
  - ➤ Paddle \$13,648 above budget
  - ➤ Tennis \$84,613 above budget
  - ➤ Ice \$5,925 below budget
- Rec Program Fees are \$59,058 above year-to-date budget
- Miscellaneous Income is \$27,697 below year-to-date budget

#### Operating expenses are \$177,443, or 13.3% below year-to-date budget:

\$(75,664)

- Salaries & Wages are \$65,480 below year-to-date budget
- Supplies are \$30,451 below budget across all funds

\$(30,451)

Capitals, Contracts Payable and Other Financing Uses are \$287 above year-to-date budget:

- Capitals are \$287 above budget
- Contracts Payable are at budget