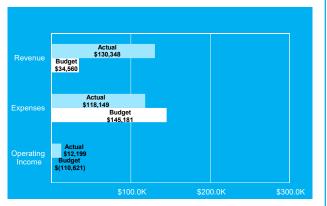

#### Revenues are \$156,793 above year-to-date budget:

- Total revenues are 8% above year-to-date budget
- Taxes are \$100,900 below budget; the County extended the deadline for late fees
- User Fees are \$234,692 above year-to-date budget:
  - Recreation \$45,736 above budget
  - ➤ Golf \$96,791 above budget
  - ➤ Paddle \$13,648 above budget
  - ➤ Tennis \$84,613 above budget
  - ➤ Ice \$5,925 below budget
- Rec Program Fees are \$59,058 above year-to-date budget
- Miscellaneous Income is \$27,697 below year-to-date budget