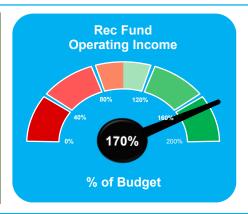

## Winnetka Park District Operating Income Dashboard

Approved March 25, 2021
YTD
As of 02/28/2021

Winnetka Park District

All
Funds

Winnetka Park District

General

Fund

Winnetka Park District

Rec
Fund

Winnetka Park District

Misc
Fund