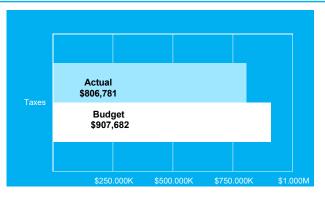

#### Revenues are \$156,793 above year-to-date budget:

- Total revenues are 8% above year-to-date budget
- Taxes are \$100,900 below budget; the County extended the deadline for late fees
- User Fees are \$234,692 above year-to-date budget:
  - Recreation \$45,736 above budget
  - ➤ Golf \$96,791 above budget
  - ➤ Paddle \$13,648 above budget
  - ➤ Tennis \$84,613 above budget
  - ➤ Ice \$5,925 below budget
- Rec Program Fees are \$59,058 above year-to-date budget
- Miscellaneous Income is \$27,697 below year-to-date budget