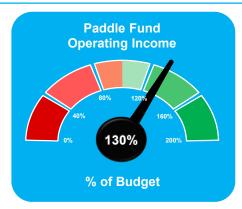

#### Revenues are \$156,793 above year-to-date budget:

- Total revenues are 8% above year-to-date budget
- Taxes are \$100,900 below budget; the County extended the deadline for late fees
- User Fees are \$234,692 above year-to-date budget:
  - Recreation \$45,736 above budget
  - ➤ Golf \$96,791 above budget
  - ➤ Paddle \$13,648 above budget
  - ➤ Tennis \$84,613 above budget
  - ➤ Ice \$5,925 below budget
- Rec Program Fees are \$59,058 above year-to-date budget
- Miscellaneous Income is \$27,697 below year-to-date budget