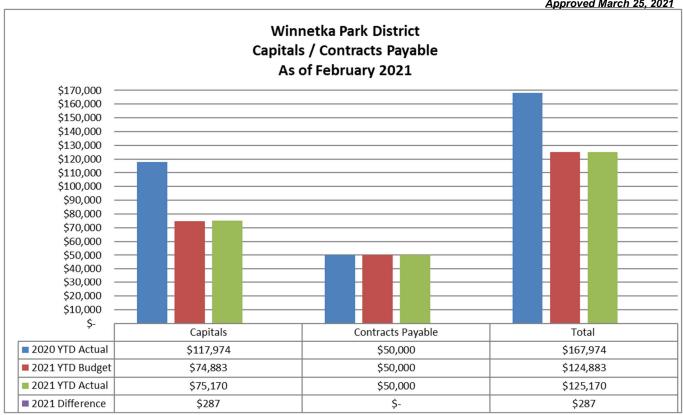

Capitals, Contracts Payable and Other Financing Uses are \$287 above year-to-date budget:

- Capitals are \$287 above budget
- Contracts Payable are at budget