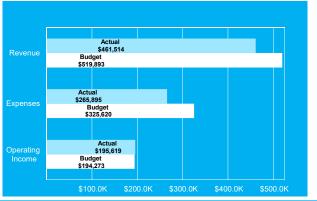

## Winnetka Park District Operating Income Dashboard

Approved March 25, 2021
YTD
As of 02/28/2021

Winnetka Park District

All
Funds

Winnetka Park District

General

Fund

Winnetka Park District

Rec
Fund

Winnetka Park District

Misc
Fund