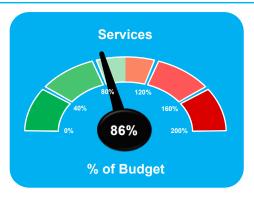

#### Operating expenses are \$177,443, or 13.3% below year-to-date budget:

\$(75,664)

- Salaries & Wages are \$65,480 below year-to-date budget
- Supplies are \$30,451 below budget across all funds

\$(30,451)

■ 2021 Difference

\$(65,480)

- Services are \$75,664 below budget across all funds
- Repairs & Maintenance are \$11,252 below budget across all funds
- Utilities are \$6,861 above budget across all funds

# Winnetka Park District Expense Analysis Dashboard

YTD As of 02/28/2021

Total
Expense

Salaries & Wages

Winnetka Park District
Services