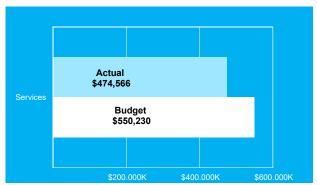

■ 2021 Difference

\$(65,480)

- Services are \$75,664 below budget across all funds
- Repairs & Maintenance are \$11,252 below budget across all funds
- Utilities are \$6,861 above budget across all funds