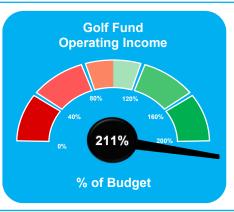

#### Revenues are \$156,793 above year-to-date budget:

- Total revenues are 8% above year-to-date budget
- Taxes are \$100,900 below budget; the County extended the deadline for late fees
- User Fees are \$234,692 above year-to-date budget:
  - Recreation \$45,736 above budget
  - ➤ Golf \$96,791 above budget
  - ➤ Paddle \$13,648 above budget
  - ➤ Tennis \$84,613 above budget
  - ➤ Ice \$5,925 below budget
- Rec Program Fees are \$59,058 above year-to-date budget
- Miscellaneous Income is \$27,697 below year-to-date budget