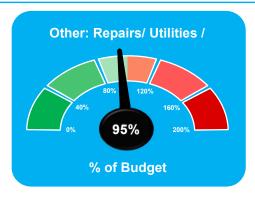

■ 2021 Difference

\$(65,480)

- Services are \$75,664 below budget across all funds
- Repairs & Maintenance are \$11,252 below budget across all funds
- Utilities are \$6,861 above budget across all funds