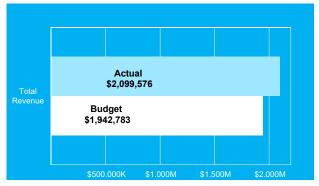

#### Revenues are \$156,793 above year-to-date budget:

- Total revenues are 8% above year-to-date budget
- Taxes are \$100,900 below budget; the County extended the deadline for late fees
- User Fees are \$234,692 above year-to-date budget:
  - Recreation \$45,736 above budget
  - ➤ Golf \$96,791 above budget
  - ➤ Paddle \$13,648 above budget
  - ➤ Tennis \$84,613 above budget
  - ➤ Ice \$5,925 below budget
- Rec Program Fees are \$59,058 above year-to-date budget
- Miscellaneous Income is \$27,697 below year-to-date budget