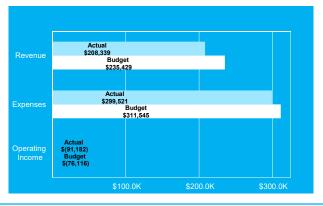

## Winnetka Park District Operating Income Dashboard

Approved March 25, 2021
YTD
As of 02/28/2021

Winnetka Park District

All
Funds

Winnetka Park District

General

Fund

Winnetka Park District

Rec
Fund

Winnetka Park District

Misc
Fund