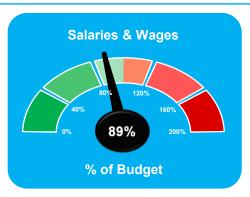

#### Operating expenses are \$177,443, or 13.3% below year-to-date budget:

\$(75,664)

- Salaries & Wages are \$65,480 below year-to-date budget
- Supplies are \$30,451 below budget across all funds

\$(30,451)

■ 2021 Difference

\$(65,480)

- Services are \$75,664 below budget across all funds
- Repairs & Maintenance are \$11,252 below budget across all funds
- Utilities are \$6,861 above budget across all funds

# Winnetka Park District Expense Analysis Dashboard

YTD As of 02/28/2021

Total
Expense

Salaries & Wages

Winnetka Park District
Services