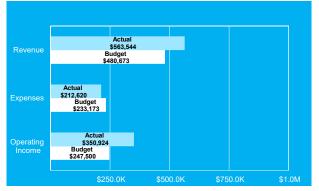

## Winnetka Park District Operating Income Dashboard

Approved March 25, 2021
YTD
As of 02/28/2021

Winnetka Park District

All
Funds

Winnetka Park District

General

Fund

Winnetka Park District