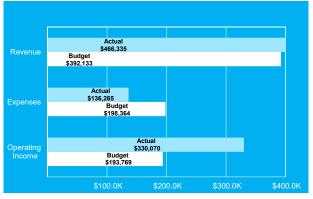

## Winnetka Park District Operating Income Dashboard

Approved March 25, 2021
YTD
As of 02/28/2021

Winnetka Park District

All
Funds

Winnetka Park District

General

Fund

Winnetka Park District

Rec
Fund

Winnetka Park District

Misc
Fund