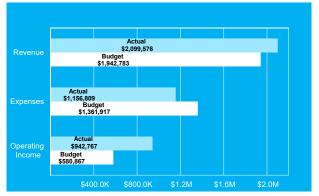

## Winnetka Park District Operating Income Dashboard

Approved March 25, 2021
YTD
As of 02/28/2021

Winnetka Park District

All
Funds

Winnetka Park District

General

Fund

Winnetka Park District