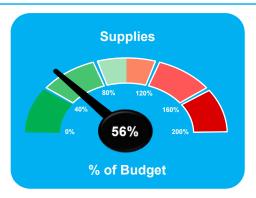

#### Operating expenses are \$177,443, or 13.3% below year-to-date budget:

\$(75,664)

- Salaries & Wages are \$65,480 below year-to-date budget
- Supplies are \$30,451 below budget across all funds

\$(30,451)