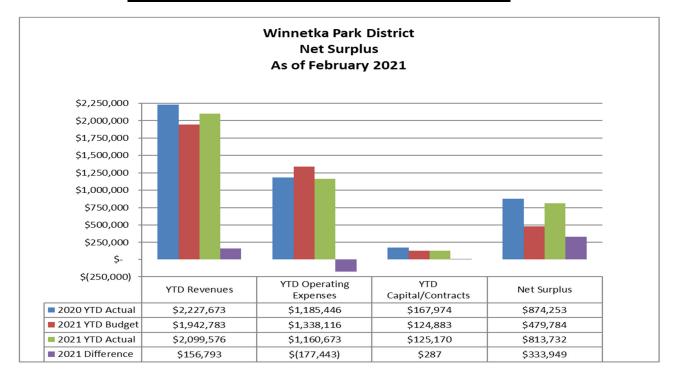

### FEBRUARY 2021 FINANCIAL SUMMARY FOR ALL FUNDS COMBINED- UNAUDITED

#### Net Surplus/ (Deficit) is \$333,949 above year-to-date budget

- Revenues are \$156,793 above year-to-date budget
- Operating Expenses are \$177,443 below year-to-date budget
- Capitals/Contracts Payable are \$287 above year-to-date budget

#### Revenues are \$156,793 above year-to-date budget:

- Total revenues are 8% above year-to-date budget
- Taxes are \$100,900 below budget; the County extended the deadline for late fees
- User Fees are \$234,692 above year-to-date budget:
  - Recreation \$45,736 above budget
  - ➤ Golf \$96,791 above budget
  - ➤ Paddle \$13,648 above budget
  - ➤ Tennis \$84,613 above budget
  - ➤ Ice \$5,925 below budget
- Rec Program Fees are \$59,058 above year-to-date budget
- Miscellaneous Income is \$27,697 below year-to-date budget

#### Operating expenses are \$177,443, or 13.3% below year-to-date budget:

\$(75,664)

- Salaries & Wages are \$65,480 below year-to-date budget
- Supplies are \$30,451 below budget across all funds

\$(30,451)

Capitals, Contracts Payable and Other Financing Uses are \$287 above year-to-date budget:

- Capitals are \$287 above budget
- Contracts Payable are at budget