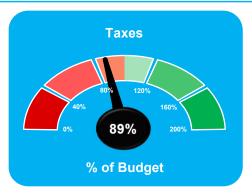

#### Revenues are \$156,793 above year-to-date budget:

- Total revenues are 8% above year-to-date budget
- Taxes are \$100,900 below budget; the County extended the deadline for late fees
- User Fees are \$234,692 above year-to-date budget:
  - Recreation \$45,736 above budget
  - ➤ Golf \$96,791 above budget
  - ➤ Paddle \$13,648 above budget
  - ➤ Tennis \$84,613 above budget
  - ➤ Ice \$5,925 below budget
- Rec Program Fees are \$59,058 above year-to-date budget
- Miscellaneous Income is \$27,697 below year-to-date budget