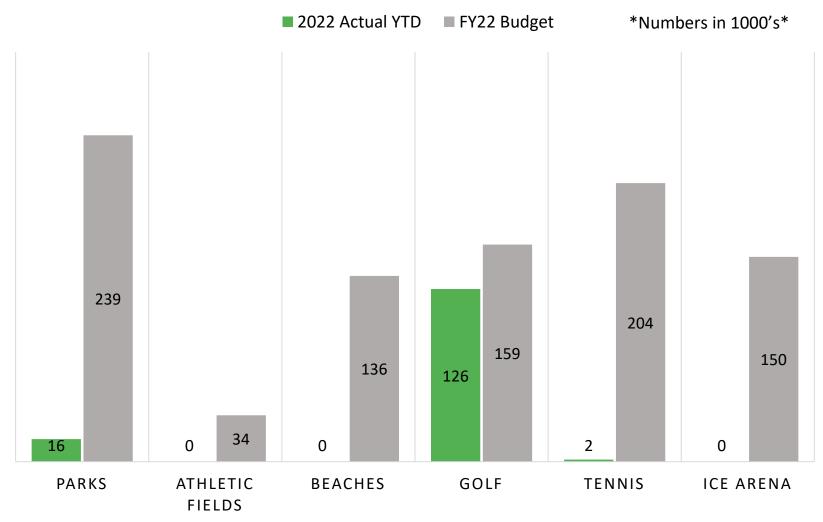

# Operating Capitals Detail - 25K and above April 2022

|                                              | FY2022 Budget | Actual | Completed? |
|----------------------------------------------|---------------|--------|------------|
| Parks                                        | \$468,000     |        |            |
| Happ Road Park - Furnishings/Playground      | \$111,000     |        |            |
| Nick Corwin Park - Playground                | \$230,000     |        |            |
| Northfield Park - Fencing/Gates/Backstop     | \$33,000      |        |            |
| Equipment - Toro 4000D Mower and Ford F-350  | \$55,000      |        |            |
|                                              |               |        |            |
| Athletic Fields                              | \$34,000      |        |            |
|                                              |               |        |            |
| Beaches                                      | \$136,000     |        |            |
| Elder Lane Beach House - Pumps/Windows/Paint | \$50,000      |        |            |
| Centennial Park - Sidewalks                  | \$58,000      |        |            |
| Tower Road Beach House - Pumps/Flooring      | \$28,000      |        |            |
|                                              |               |        |            |
| Garage                                       | \$77,000      |        |            |
| Parks Service Center - Painting              | \$30,000      |        |            |
| Forklift                                     | \$30,000      |        |            |

# Operating Capitals Detail - 25K and above April 2022

|                             | FY2022 Budget | Actual   | Completed? |
|-----------------------------|---------------|----------|------------|
| Golf Course/Maintenance     | \$158,500     |          |            |
| Cart Barn Roof              | \$30,000      |          |            |
| Design Work                 | \$25,000      | \$71,040 | YES        |
| Ford Tractor                | \$40,000      |          |            |
| Toro Mower                  | \$55,319      | \$55,319 | YES        |
| Paddle                      | \$10,000      |          |            |
|                             |               |          |            |
| Tennis Outdoor              | \$56,000      |          |            |
| Pathways                    | \$33,000      |          |            |
| Tennis Indoor               | \$148,000     |          |            |
| Tennis Center Windows/Doors | \$68,000      |          |            |
| Tennis Center Painting      | \$30,000      |          |            |
| Radiant Heaters/Boiler      | \$45,000      |          |            |
|                             |               |          |            |
| Ice Arena                   | \$150,000     |          |            |
| Zamboni                     | \$150,000     |          |            |