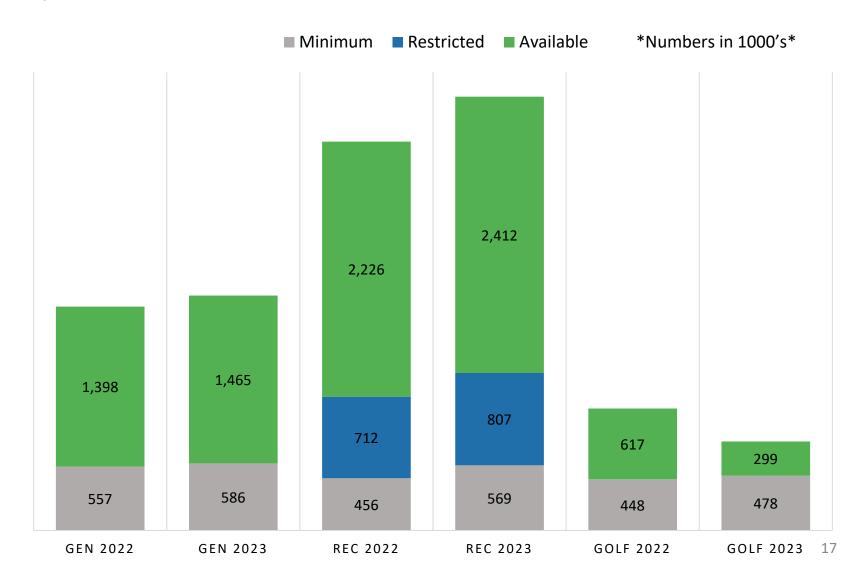

|            |
|                             |               |          |            |
| Tennis Outdoor              | \$56,000      |          |            |
| Pathways                    | \$33,000      |          |            |
| Tennis Indoor               | \$148,000     |          |            |
| Tennis Center Windows/Doors | \$68,000      |          |            |
| Tennis Center Painting      | \$30,000      |          |            |
| Radiant Heaters/Boiler      | \$45,000      |          |            |
|                             |               |          |            |
| Ice Arena                   | \$150,000     |          |            |
| Zamboni                     | \$150,000     |          |            |

#### Capitals – Major April 2022



### Fund Reserves 2022



### Fund Reserves 2022



### **Statement of Cash and Investments**

| Cash                                             |          |                                       |              |
|--------------------------------------------------|----------|---------------------------------------|--------------|
| <ul><li>Petty Cash</li></ul>                     |          | \$                                    | 1,700.57     |
| <ul><li>Harris bank – Holiday Savings</li></ul>  |          | \$                                    | 1,001.88     |
| •Illinois Funds                                  |          | \$                                    | 78,832.42    |
| •N Corwin Fund                                   |          | \$                                    | 38,170.05    |
| <ul><li>Harri