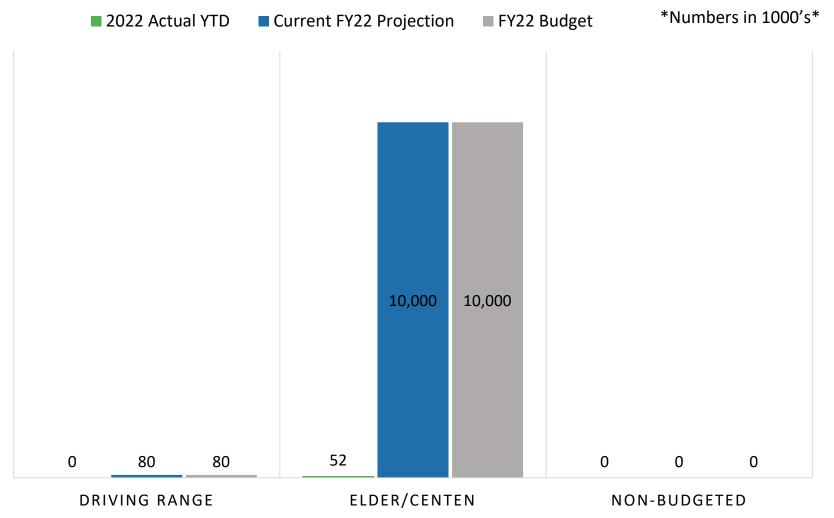

| \$10,000      |          |            |
|                             |               |          |            |
| Tennis Outdoor              | \$56,000      |          |            |
| Pathways                    | \$33,000      |          |            |
| Tennis Indoor               | \$148,000     |          |            |
| Tennis Center Windows/Doors | \$68,000      |          |            |
| Tennis Center Painting      | \$30,000      |          |            |
| Radiant Heaters/Boiler      | \$45,000      |          |            |
|                             |               |          |            |
| Ice Arena                   | \$150,000     |          |            |
| Zamboni                     | \$150,000     |          |            |

#### Capitals – Major April 2022



### Fund Reserves 2022



### Fund Reserves 2022



### **Statement of Cash and Investments**

| Cash                                             |          |                                       |              |
|--------------------------------------------------|----------|---------------------------------------|--------------|
| <ul><li>Petty Cash</li></ul>                     |          | \$                                    | 1,700.57     |
| <ul><li>Harris bank – Holiday Savings</li></ul>  |          | \$                                    | 1,001.88     |
| •Illinois Funds                                  |          | \$                                    | 78,832.42    |
| •N Corwin Fund                                   |          | \$                                    | 38,1