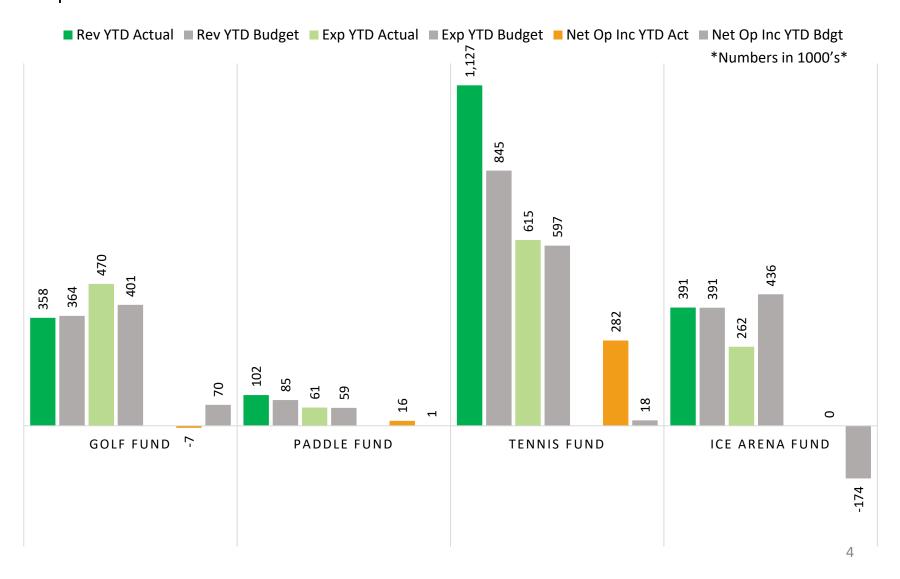

# Individual Fund Net Operating Income vs Budget YTD April 2022

### Individual Fund Net Operating Income vs Budget YTD April 2022