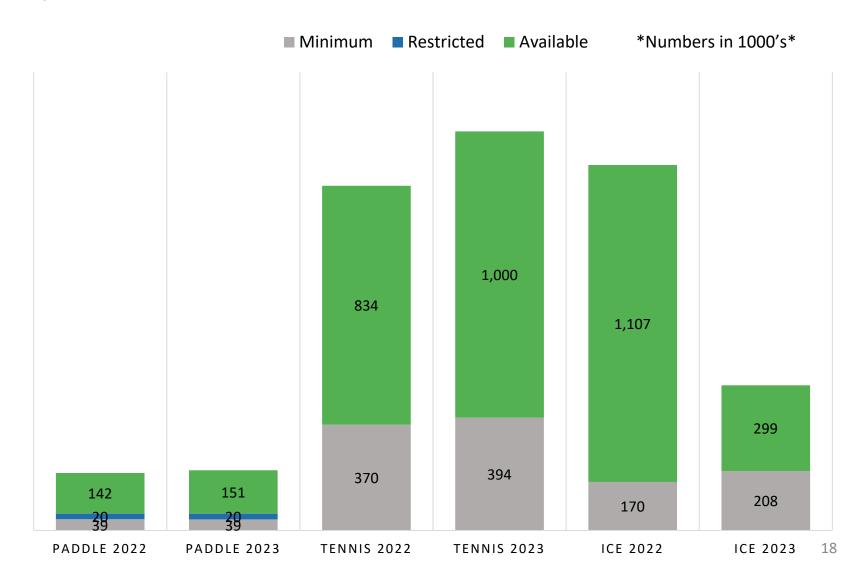

|               |          |            |
| Tennis Outdoor              | \$56,000      |          |            |
| Pathways                    | \$33,000      |          |            |
| Tennis Indoor               | \$148,000     |          |            |
| Tennis Center Windows/Doors | \$68,000      |          |            |
| Tennis Center Painting      | \$30,000      |          |            |
| Radiant Heaters/Boiler      | \$45,000      |          |            |
|                             |               |          |            |
| Ice Arena                   | \$150,000     |          |            |
| Zamboni                     | \$150,000     |          |            |

#### Capitals – Major April 2022



### Fund Reserves 2022



### Fund Reserves 2022



### **Statement of Cash and Investments**

| Cash                                             |          |                                       |              |
|--------------------------------------------------|----------|---------------------------------------|--------------|
| <ul><li>Petty Cash</li></ul>                     |          | \$                                    | 1,700.57     |
| <ul><li>Harris bank – Holiday Savings</li></ul>  |          | \$                                    | 1,001.88     |
| •Illinois Funds                                  |          | \$                                    | 78,832.42    |
| •N Corwin Fund                                   |          | \$                                    | 38,170.05    |
| <ul><li>Harris Bank – Operating</li></u