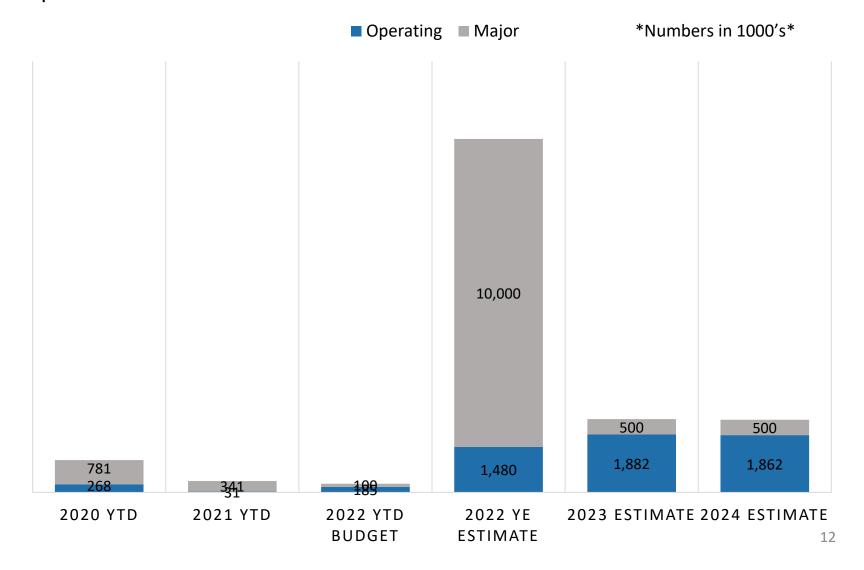

### Operating and Major Capitals

### **Operating Capitals**

#### Capitals – Major April 2022