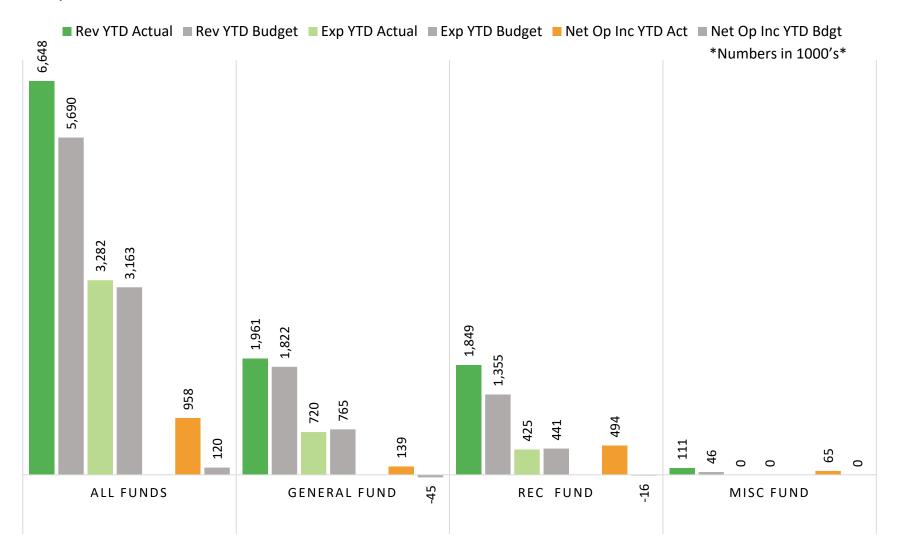

#### Revenues, Expenses, Capitals Summary YTD

All Funds Combined - Unaudited April 2022

#### **Operating Revenues**

- \$957,813 above YTD budget
  - Tennis \$264,021 above YTD budget
  - Athletic Fields \$89,384 above YTD budget
  - Rec Program Fees \$372,351 above YTD budget

#### **Operating Expenses**

- \$11,344 above YTD budget
  - Debt Service \$108,277 above YTD budget
  - Supplies \$45,365 below YTD budget
  - Repairs and Maintenance \$37,516 below YTD budget

### **Previous Years Comparison**

|                                | 2020 YTD    | 2021 YTD    | 2022 YTD<br>Actual | 2022 YTD<br>Budget | 2022 YTD<br>Bud vs Act |
|--------------------------------|-------------|-------------|--------------------|--------------------|------------------------|
| Revenues<br>YTD                | \$4,544,092 | \$5,617,080 | \$6,647,685        | \$5,689,872        | \$957,813              |
| Expenses<br>YTD                | \$2,844,601 | \$3,029,603 | \$3,173,886        | \$3,162,542        | (\$11,344)             |
| Capitals &<br>Contracts<br>YTD | \$465,249   | \$360,227   | \$255,683          | \$147,406          | (\$108,277)            |
| Surplus/<br>Deficit<br>YTD     | \$1,699,491 | \$2,587,477 | \$3,218,116        | \$2,379,924        | \$838,192              |