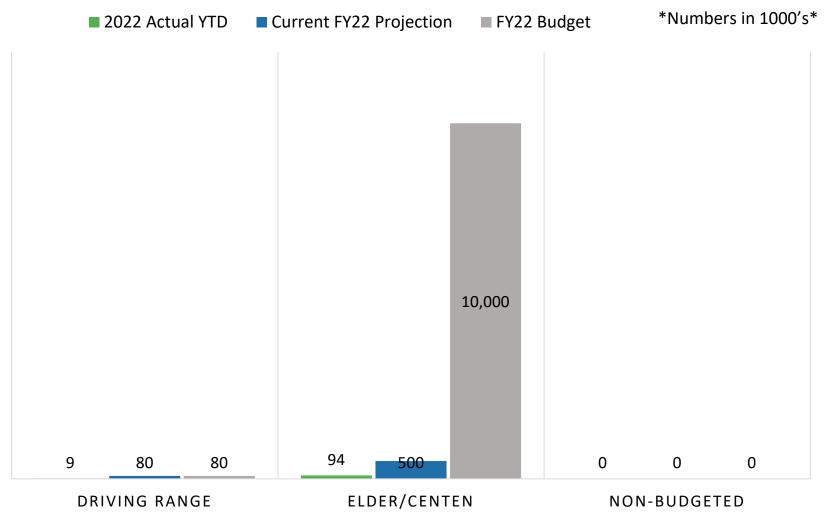

#### **Operating and Major Capitals**

### **Operating Capitals**

May 2022

#### Capitals – Major May 2022