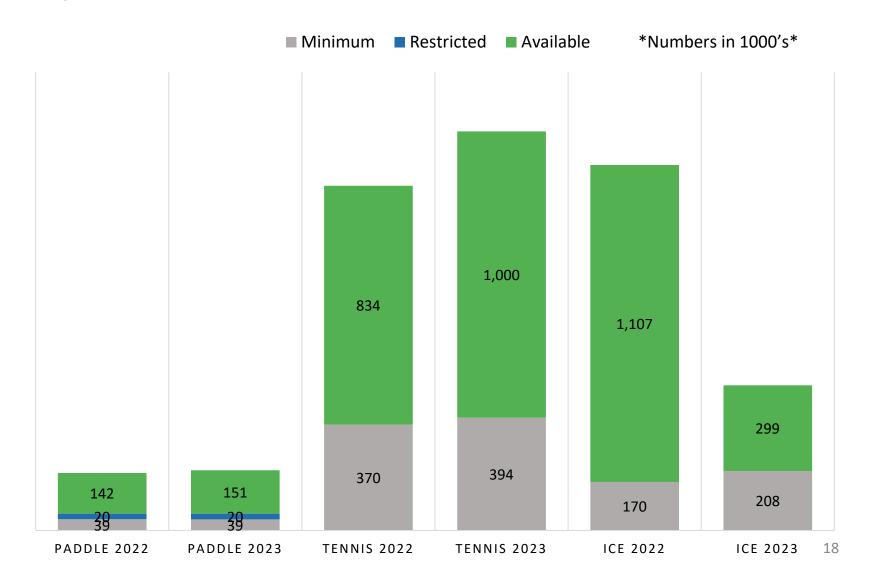

|               |          |            |
| Tennis Outdoor              | \$56,000      |          |            |
| Pathways                    | \$33,000      |          |            |
| Tennis Indoor               | \$148,000     |          |            |
| Tennis Center Windows/Doors | \$68,000      |          |            |
| Tennis Center Painting      | \$30,000      |          |            |
| Radiant Heaters/Boiler      | \$45,000      |          |            |
|                             |               |          |            |
| Ice Arena                   | \$150,000     |          |            |
| Zamboni                     | \$150,000     | \$0      | DEFERRED   |

#### Capitals – Major May 2022



# Fund Reserves 2022 May 2022



### Fund Reserves 2022

May 2022



### Statement of Cash and Investments

May 2022

| Cash                                                                              |                                  |
|-----------------------------------------------------------------------------------|----------------------------------|
| Petty Cash                                                                        | \$ 1,700.57                      |
| <ul><li>■BMO Harris Bank – Holiday Savings</li></ul>                              | \$ 11,692.10                     |
| •Illinois Funds                                                                   | \$ 78,885.86                     |
| Corwin Fund                                                                       | \$ 38,177.59                     |
| <ul><li>BMO Harris Ba