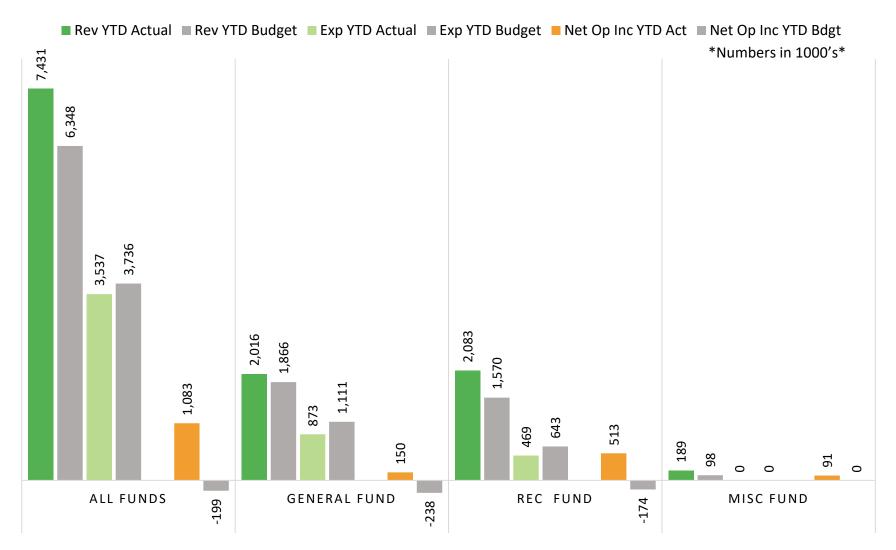

# Individual Fund Net Operating Income vs Budget YTD May 2022

### Individual Fund Net Operating Income vs Budget YTD May 2022

### **Previous Years Comparison**

|                                | 2020 YTD    | 2021 YTD    | 2022 YTD<br>Actual | 2022 YTD<br>Budget | 2022 YTD<br>Bud vs Act |
|--------------------------------|-------------|-------------|--------------------|--------------------|------------------------|
| Revenues<br>YTD                | \$5,887,176 | \$6,756,699 | \$7,429,576        | \$6,346,585        | \$1,082,992            |
| Expenses<br>YTD                | \$4,023,363 | \$4,671,743 | \$3,536,573        | \$3,735,765        | (\$199,192)            |
| Capitals &<br>Contracts<br>YTD | \$554,365   | \$360,227   | \$573,102          | \$724,113          | (\$151,011)            |
| Surplus/<br>Deficit<br>YTD     | \$1,309,448 | \$2,587,477 | \$3,319,901        | \$1,886,707        | \$1,433,195            |