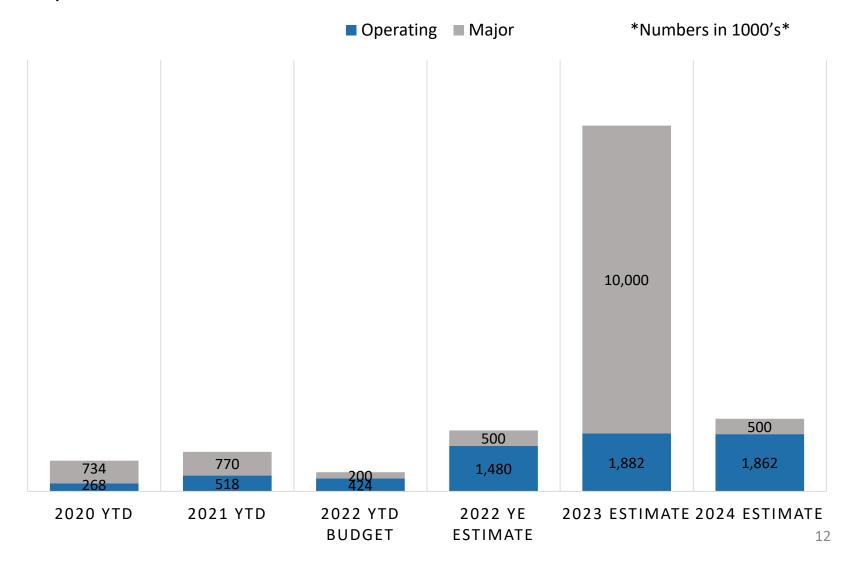

#### **Operating and Major Capitals**

### **Operating Capitals**

May 2022

#### Capitals – Major May 2022