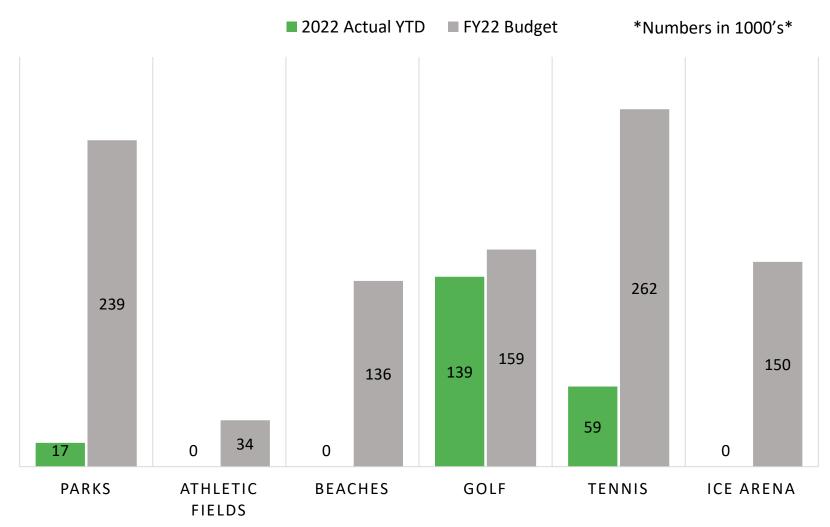

# Operating Capitals Detail - 25K and above May 2022

|                                              | FY2022 Budget | Actual    | Completed? |
|----------------------------------------------|---------------|-----------|------------|
| Parks                                        | \$468,000     |           |            |
| Happ Road Park - Furnishings/Playground      | \$111,000     |           |            |
| Nick Corwin Park - Playground                | \$230,000     | \$103,000 | ON ORDER   |
| Northfield Park - Fencing/Gates/Backstop     | \$33,000      | \$2,764   | NO         |
| Equipment - Toro 4000D Mower and Ford F-350  | \$55,000      |           |            |
| Paths and Paving                             | \$10,000      | \$10,595  | YES        |
| Athletic Fields                              | \$34,000      |           |            |
|                                              |               |           |            |
| Beaches                                      | \$136,000     |           |            |
| Elder Lane Beach House - Pumps/Windows/Paint | \$50,000      |           |            |
| Centennial Park - Sidewalks                  | \$58,000      |           |            |
| Tower Road Beach House - Pumps/Flooring      | \$28,000      |           |            |
|                                              |               |           |            |
| Garage                                       | \$77,000      |           |            |
| Parks Service Center - Painting              | \$30,000      |           |            |
| Forklift                                     | \$30,000      |           |            |

# Operating Capitals Detail - 25K and above May 2022

|                             | FY2022 Budget | Actual   | Completed? |
|-----------------------------|---------------|----------|------------|
| Golf Course/Maintenance     | \$158,500     |          |            |
| Cart Barn Roof              | \$30,000      |          |            |
| Design Work                 | \$25,000      | \$71,040 | YES        |
| Ford Tractor                | \$40,000      |          |            |
| Toro Mower                  | \$55,319      | \$55,319 | YES        |
| Paddle                      | \$10,000      |          |            |
|                             |               |          |            |
| Tennis Outdoor              | \$56,000      |          |            |
| Pathways                    | \$33,000      |          |            |
| Tennis Indoor               | \$148,000     |          |            |
| Tennis Center Windows/Doors | \$68,000      |          |            |
| Tennis Center Painting      | \$30,000      |          |            |
| Radiant Heaters/Boiler      | \$45,000      |          |            |
|                             |               |          |            |
| Ice Arena                   | \$150,000     |          |            |
| Zamboni                     | \$150,000     | \$0      | DEFERRED   |