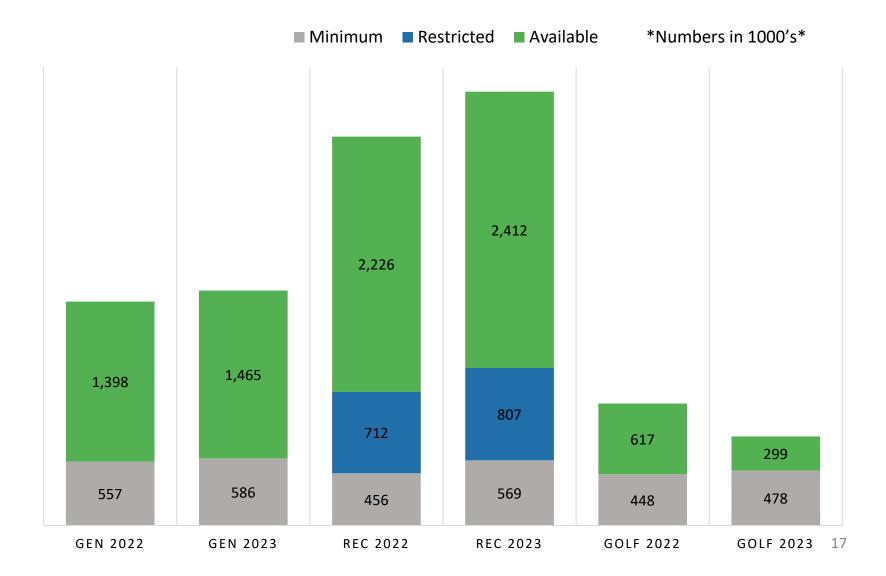

|
|                             |               |          |            |
| Tennis Outdoor              | \$56,000      |          |            |
| Pathways                    | \$33,000      |          |            |
| Tennis Indoor               | \$148,000     |          |            |
| Tennis Center Windows/Doors | \$68,000      |          |            |
| Tennis Center Painting      | \$30,000      |          |            |
| Radiant Heaters/Boiler      | \$45,000      |          |            |
|                             |               |          |            |
| Ice Arena                   | \$150,000     |          |            |
| Zamboni                     | \$150,000     | \$0      | DEFERRED   |

#### Capitals – Major May 2022



# Fund Reserves 2022 May 2022



### Fund Reserves 2022

May 2022



### Statement of Cash and Investments

May 2022

| Cash                                                                              |                                  |
|-----------------------------------------------------------------------------------|----------------------------------|
| Petty Cash                                                                        | \$ 1,700.57                      |
| <ul><li>■BMO Harris Bank – Holiday Savings</li></ul>                              | \$ 11,692.10                     |
| •Illinois Funds                                                                   | \$ 78,885.86                     |
| Corwin Fund                                                                       | \$ 38,177.59