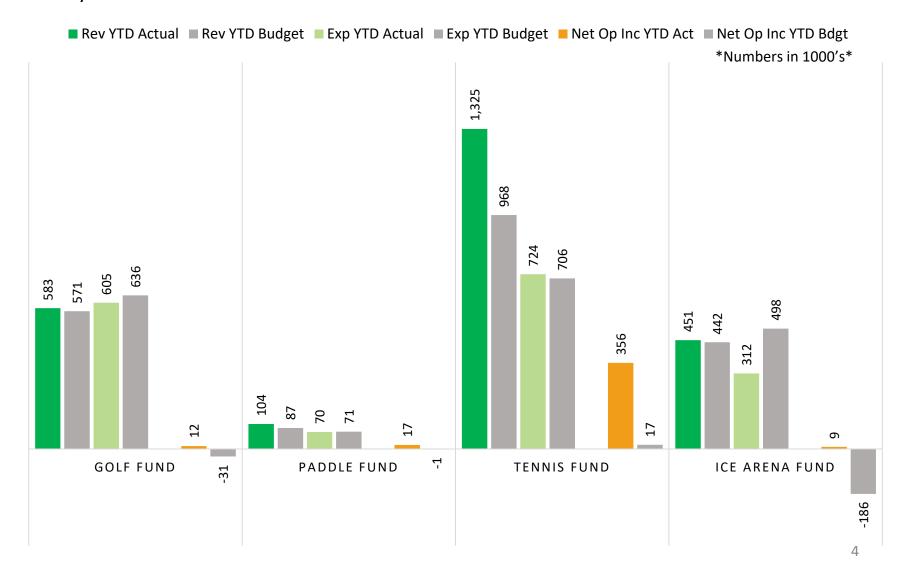

# Individual Fund Net Operating Income vs Budget YTD May 2022

### Individual Fund Net Operating Income vs Budget YTD May 2022