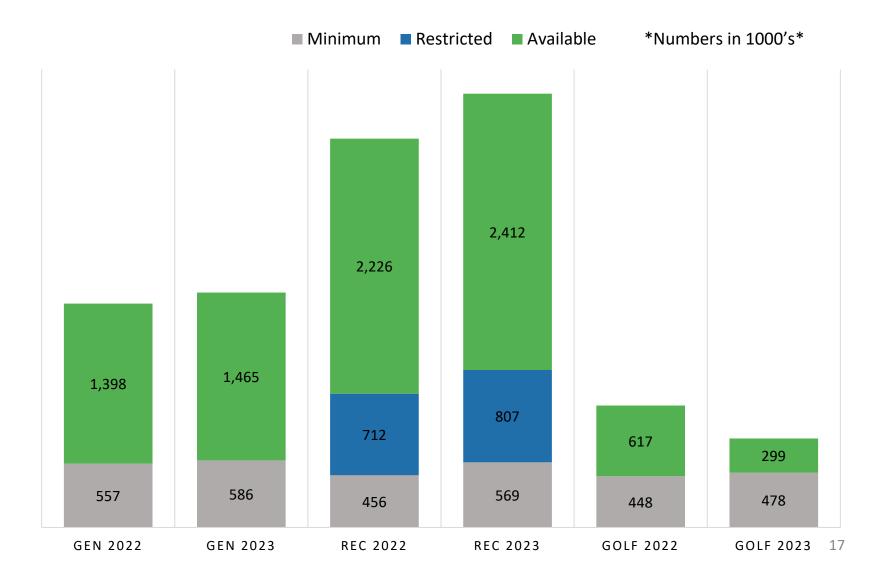

ES        |
|                             |               |          |            |
| Tennis Outdoor              | \$56,000      |          |            |
| Pathways                    | \$33,000      |          |            |
| Tennis Indoor               | \$148,000     |          |            |
| Tennis Center Windows/Doors | \$68,000      |          |            |
| Tennis Center Painting      | \$30,000      |          |            |
| Radiant Heaters/Boiler      | \$45,000      |          |            |
|                             |               |          |            |
| Ice Arena                   | \$150,000     |          |            |
| Zamboni                     | \$150,000     | \$0      | DEFERRED   |

#### Capitals – Major July 2022



# Fund Reserves 2022 July 2022



### Fund Reserves 2022

July 2022



# Statement of Cash and Investments July 2022

| Cash                                                                              |                                  |
|-----------------------------------------------------------------------------------|----------------------------------|
| Petty Cash                                                                        | \$ 1,700.57                      |
| •BMO Harris Bank – Holiday Savings                                                | \$ 14,962.33                     |
| •Illinois Funds                                                                   | \$ 79,006.10                     |
| N Corwin Fund                                                                     | \$ 38,213.12