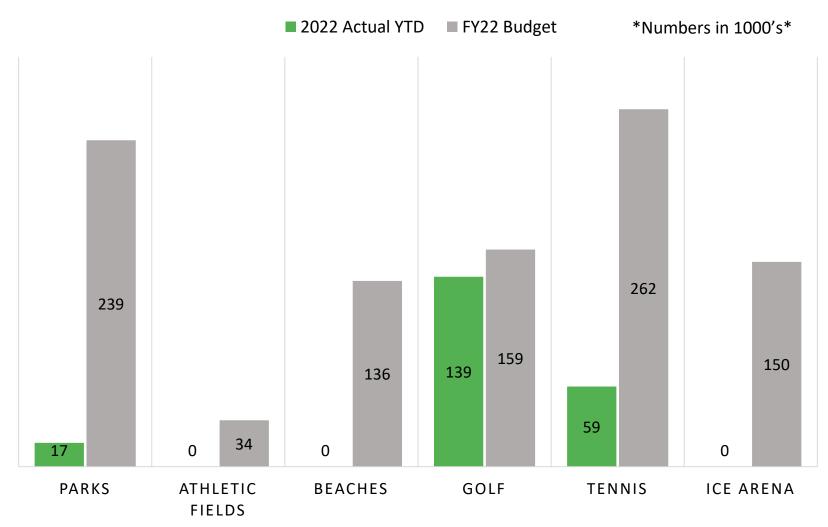

# Operating Capitals Detail - 25K and above July 2022

|                                              | FY2022 Budget | Actual    | Completed? |
|----------------------------------------------|---------------|-----------|------------|
| Parks                                        | \$468,000     |           |            |
| Happ Road Park - Furnishings/Playground      | \$111,000     |           |            |
| Nick Corwin Park - Playground                | \$230,000     | \$203,000 | ON ORDER   |
| Northfield Park - Fencing/Gates/Backstop     | \$33,000      | \$2,764   | NO         |
| Equipment - Toro 4000D Mower and Ford F-350  | \$55,000      |           |            |
| Paths and Paving                             | \$10,000      | \$10,595  | YES        |
| Athletic Fields                              | \$34,000      |           |            |
|                                              |               |           |            |
| Beaches                                      | \$136,000     |           |            |
| Elder Lane Beach House - Pumps/Windows/Paint | \$50,000      |           |            |
| Centennial Park - Sidewalks                  | \$58,000      |           |            |
| Tower Road Beach House - Pumps/Flooring      | \$28,000      |           |            |
|                                              |               |           |            |
| Garage                                       | \$77,000      |           |            |
| Parks Service Center - Painting              | \$30,000      |           |            |
| Forklift                                     | \$30,000      |           |            |

# Operating Capitals Detail - 25K and above July 2022

|                             | FY2022 Budget | Actual   | Completed? |
|-----------------------------|---------------|----------|------------|
| Golf Course/Maintenance     | \$158,500     |          |            |
| Cart Barn Roof              | \$30,000      |          |            |
| Design Work                 | \$25,000      | \$71,040 | YES        |
| Ford Tractor                | \$40,000      |          |            |
| Toro Mower                  | \$55,319      | \$55,319 | YES        |
| Paddle                      | \$10,000      | \$2,419  | YES        |
|                             |               |          |            |
| Tennis Outdoor              | \$56,000      |          |            |
| Pathways                    | \$33,000      |          |            |
| Tennis Indoor               | \$148,000     |          |            |
| Tennis Center Windows/Doors | \$68,000      |          |            |
| Tennis Center Painting      | \$30,000      |          |            |
| Radiant Heaters/Boiler      | \$45,000      |          |            |
|                             |               |          |            |
| Ice Arena                   | \$150,000     |          |            |
| Zamboni                     | \$150,000     | \$0      | DEFERRED   |

#### Capitals – Major July 2022