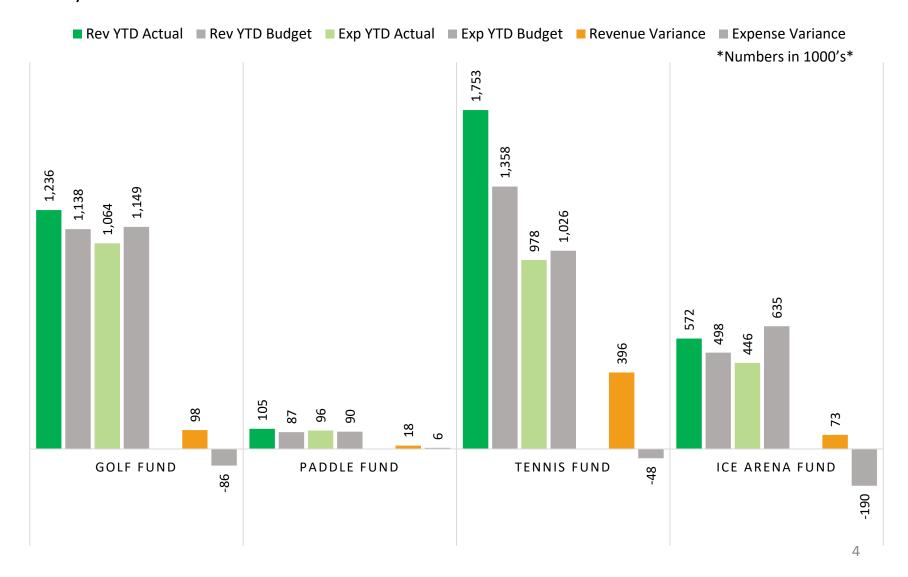

# Individual Fund Performance Actual vs Budget YTD Ungust 18, 2022 July 2022

## Individual Fund Performance Actual vs Budget YTD July 2022

### Revenues - User Fees Performance vs. Budget YTD

July 2022

| Overall User Fees | • \$649,884 above YTD budget |
|-------------------|------------------------------|
| Athletic Fields   | • \$21,348 above YTD budget  |
| Sailing           | • \$1,339 above YTD budget   |
| Beaches           | • \$3,133 above YTD budget   |
| Boat Launch       | • \$10,619 above YTD budget  |
| Golf              | • \$101,200 above YTD budget |
| Paddle            | • \$13,737 above YTD budget  |
| Tennis            | • \$444,261 above YTD budget |
| lce               | • \$54,247 above YTD budget  |