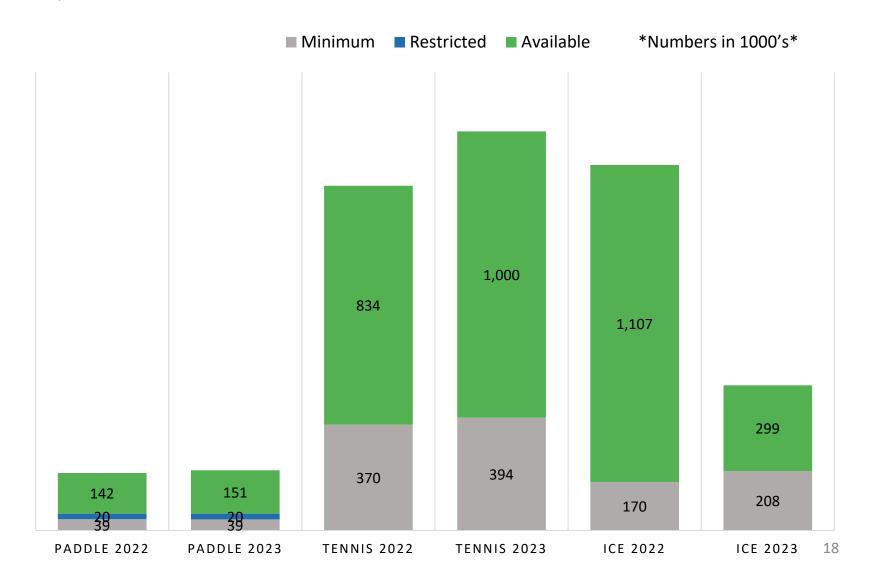

|               |          |            |
| Tennis Outdoor              | \$56,000      |          |            |
| Pathways                    | \$33,000      |          |            |
| Tennis Indoor               | \$148,000     |          |            |
| Tennis Center Windows/Doors | \$68,000      |          |            |
| Tennis Center Painting      | \$30,000      |          |            |
| Radiant Heaters/Boiler      | \$45,000      |          |            |
|                             |               |          |            |
| Ice Arena                   | \$150,000     |          |            |
| Zamboni                     | \$150,000     | \$0      | DEFERRED   |

#### Capitals – Major July 2022



# Fund Reserves 2022 July 2022



### Fund Reserves 2022

July 2022



# Statement of Cash and Investments July 2022

| Cash                                                                              |                                  |
|-----------------------------------------------------------------------------------|----------------------------------|
| Petty Cash                                                                        | \$ 1,700.57                      |
| •BMO Harris Bank – Holiday Savings                                                | \$ 14,962.33                     |
| •Illinois Funds                                                                   | \$ 79,006.10                     |
| N Corwin Fund                                                                     | \$ 38,213.12                     |
| ●BMO Harris Bank – Oper