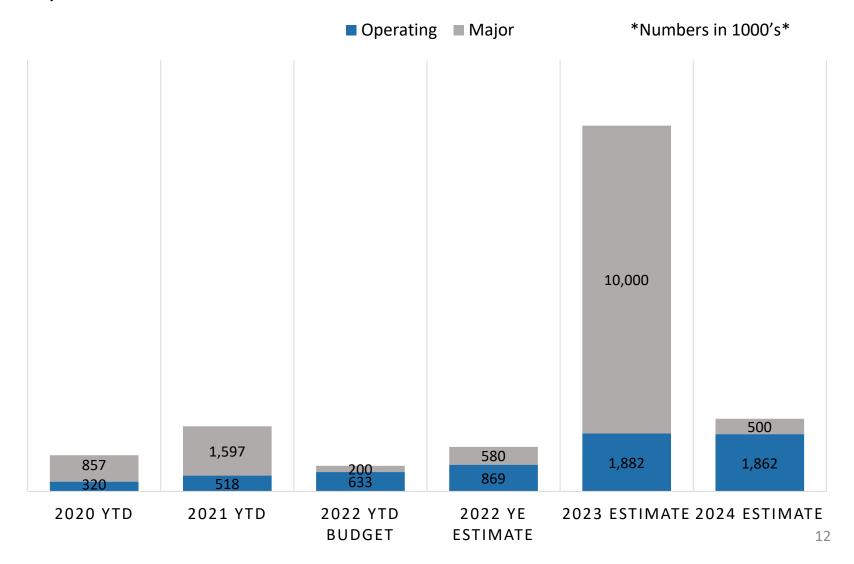

### **Operating and Major Capitals**

### **Operating Capitals**

July 2022

### Capitals/Contracts - Detail YTD

|                      | 2020 YTD    | 2021 YTD    | 2022 YTD<br>Actual | 2022 YTD<br>Budget | 2022 YTD<br>Bud vs<br>Act | % of YTD<br>Budget |
|----------------------|-------------|-------------|--------------------|--------------------|---------------------------|--------------------|
| Operating Capitals   | \$114,376   | \$416,627   | \$215,431          | \$632,608          | (\$417,177)               | 34%                |
| Major<br>Capitals    | \$857,252   | \$1,596,997 | \$340,809          | \$200,000          | \$140,809                 | 170%               |
| Contracts<br>Payable | \$265,001   | \$443,761   | \$369,296          | \$368,876          | \$420                     | 100%               |
| Total                | \$1,236,629 | \$2,457,385 | \$925,536          | \$1,201,484        | (\$275,948)               | <b>77%</b>         |