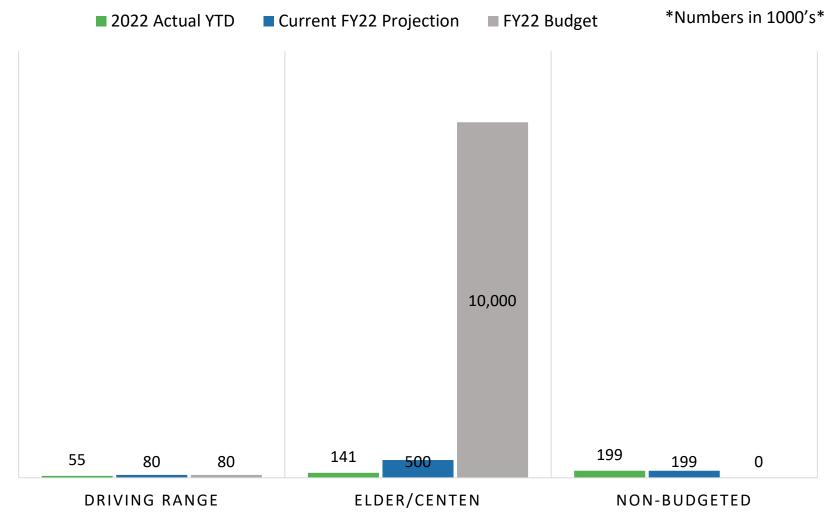

# Non-Operating Revenues

- Cash Donations of \$13,837
- Other Contributions of \$64,770
- Elder/Cent. donations will be well below budget