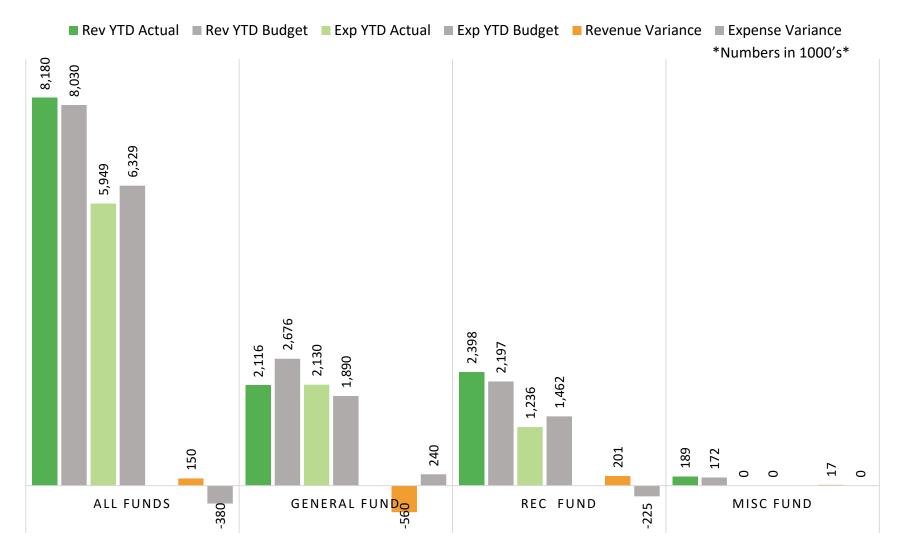

#### Revenues, Expenses, Capitals Summary YTD

All Funds Combined - Unaudited July 2022

#### **Operating Revenues**

- \$150,377 above YTD budget
  - Tennis \$444,261 above YTD budget
  - Golf Course Play \$101,200 above YTD budget
  - Rec Program Fees \$298,389 above YTD budget

#### **Operating Expenses**

- \$ 380,213 below YTD budget
  - Salaries/Wages \$157,481 below YTD budget
  - Supplies \$160,076 below YTD budget
  - Repairs and Maintenance \$46,744 below YTD budget

#### Capitals

- Operating Capitals \$417,177 below YTD budget
- Major Capitals \$140,809 above YTD budget

### Revenues - User Fees Performance vs. Budget YTD

July 2022

| Overall User Fees | • \$649,884 above YTD budget |
|-------------------|------------------------------|
| Athletic Fields   | • \$21,348 above YTD budget  |
| Sailing           | • \$1,339 above YTD budget   |
| Beaches           | • \$3,133 above YTD budget   |
| Boat Launch       | • \$10,619 above YTD budget  |
| Golf              | • \$101,200 above YTD budget |
| Paddle            | • \$13,737 above YTD budget  |
| Tennis            | • \$444,261 above YTD budget |
| lce               | • \$54,247 above YTD budget  |