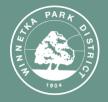

# Elder + Centennial | Schematic Design

### Elder Enlargement | Final Schematic Design

# ELDER | CENTENNIAL BEACH FEASIBILITY STUDY

10/19/2023

#### **LEGEND**

10/19/2023

|                   | PROPOSED BLUFF RESTORATION                      |
|-------------------|-------------------------------------------------|
| $\leftrightarrow$ | ACCESS TO BEACH                                 |
|                   | SHEET PILE (PROPOSED)                           |
|                   | SHEET PILE (EXISTING)                           |
|                   | ELEMENT TO BE REMOVED                           |
|                   | ORNAMENTAL FENCE                                |
| A                 | RUBBLE MOUND BREAKWATER<br>SHORELINE PROTECTION |
| B                 | ACCESSIBLE VIEWING PIER WITH<br>BENCH SEATING   |
| С                 | ADA ACCESSIBLE BOARDWALK                        |
| D                 | ADA ACCESSIBLE CONCRETE RAMP<br>BEACH ACCESS    |
| E                 | PROPOSED CENTENNIAL DOG BEACH                   |
| F                 | BLUFF RESTORATION ZONE                          |
| G                 | ACCESIBLE PEDESTRIAN PATH & RAMP<br>TO BEACH    |
|                   |                                                 |