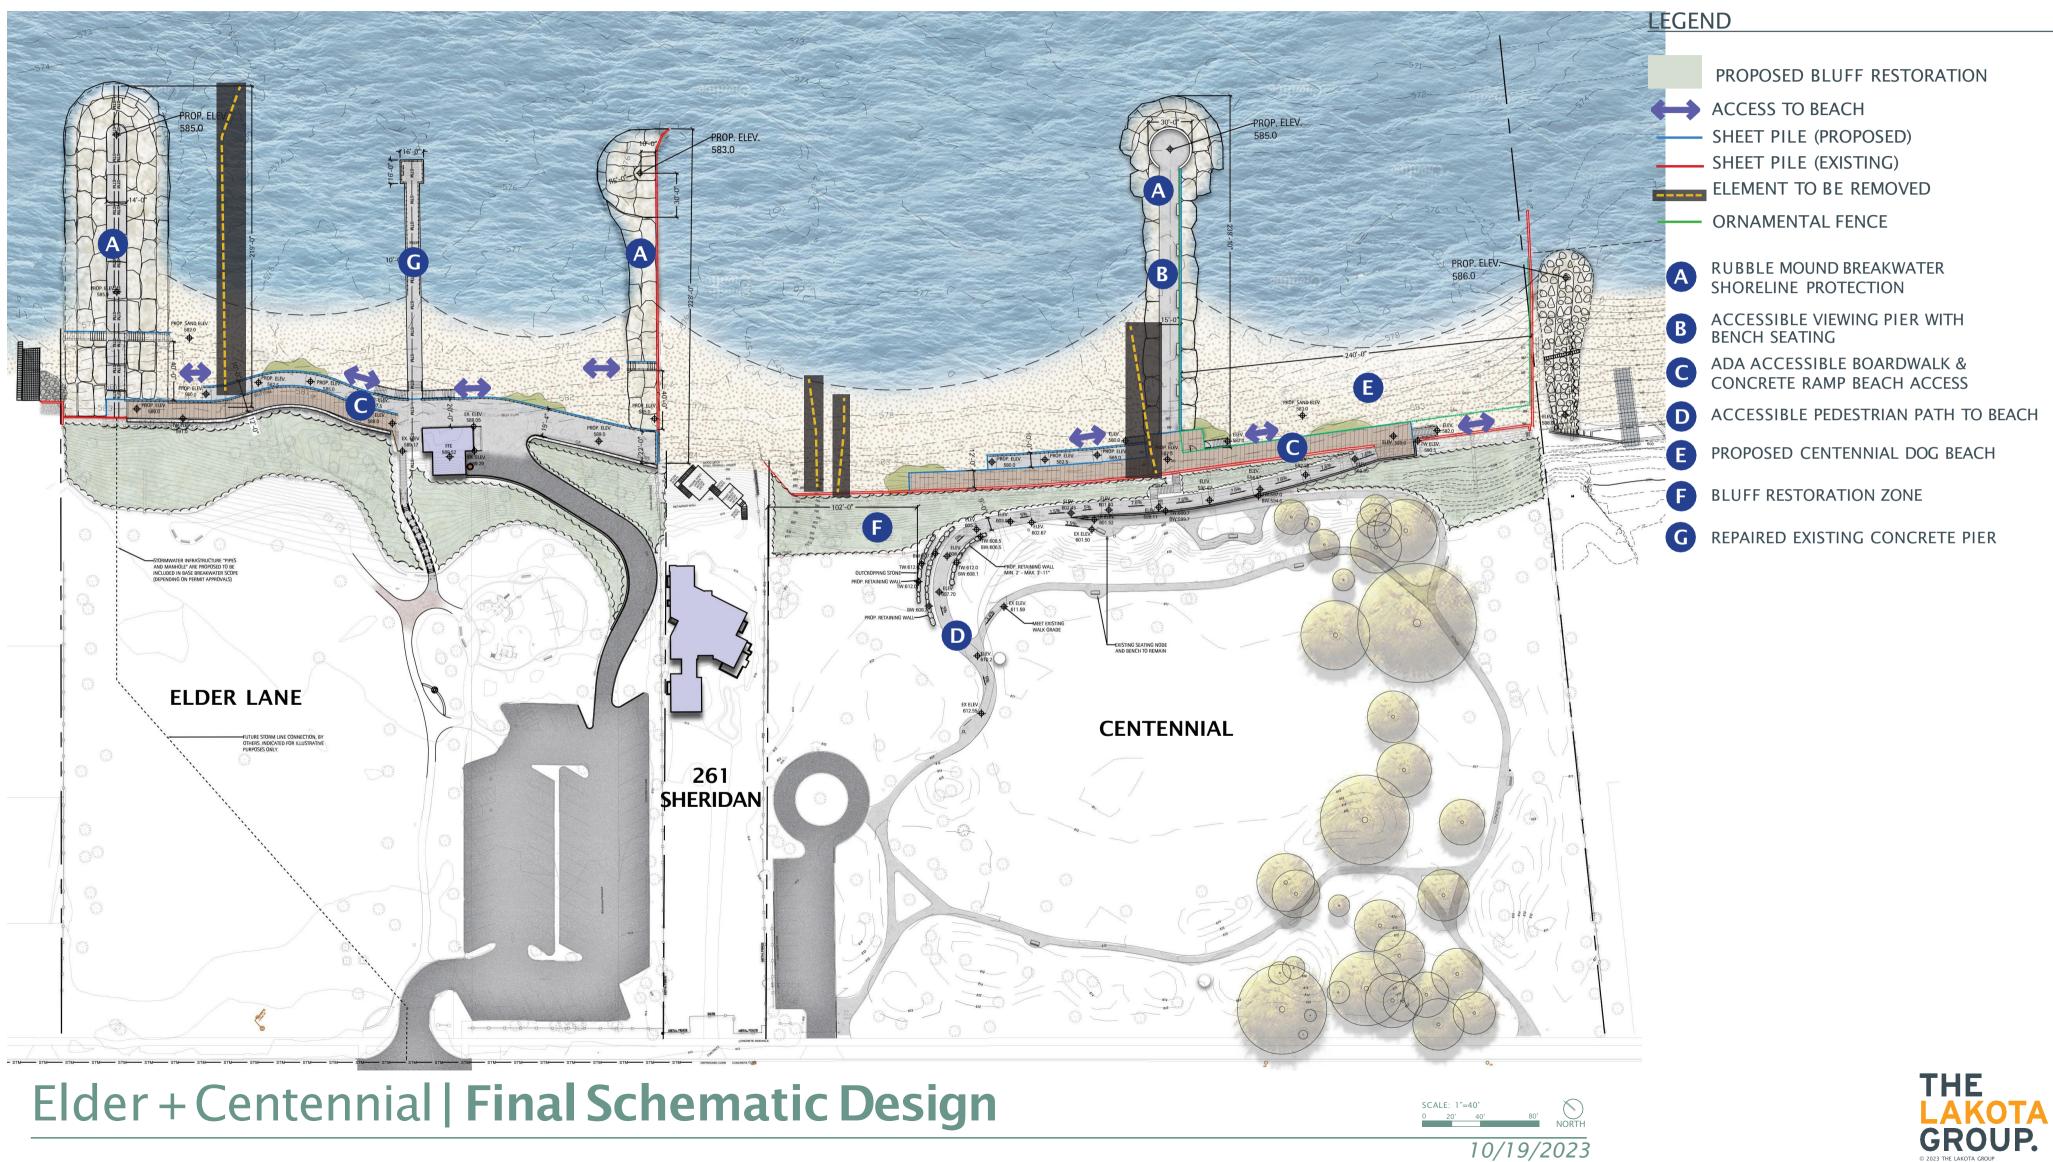

# Elder + Centennial | Schematic Design

### Elder + Centennial | Final Schematic Design

## ELDER | CENTENNIAL BEACH FEASIBILITY STUDY

10/19/2023

#### **LEGEND**

10/19/2023

|                   | PROPOSED BLUFF RESTORATION                      |
|-------------------|-------------------------------------------------|
| $\leftrightarrow$ | ACCESS TO BEACH                                 |
|                   | SHEET PILE (PROPOSED)                           |
|                   | SHEET PILE (EXISTING)                           |
|                   | ELEMENT TO BE REMOVED                           |
|                   | ORNAMENTAL FENCE                                |
| A                 | RUBBLE MOUND BREAKWATER<br>SHORELINE PROTECTION |
| B                 | ACCESSIBLE VIEWING PIER WITH<br>BENCH SEATING   |
| С                 | ADA ACCESSIBLE BOARDWALK                        |
| D                 | ADA ACCESSIBLE CONCRETE RAMP<br>BEACH ACCESS    |
| E                 | PROPOSED CENTENNIAL DOG BEACH                   |
| F                 | BLUFF RESTORATION ZONE                          |
| G                 | ACCESIBLE PEDESTRIAN PATH & RAMP<br>TO BEACH    |
|                   |                                                 |