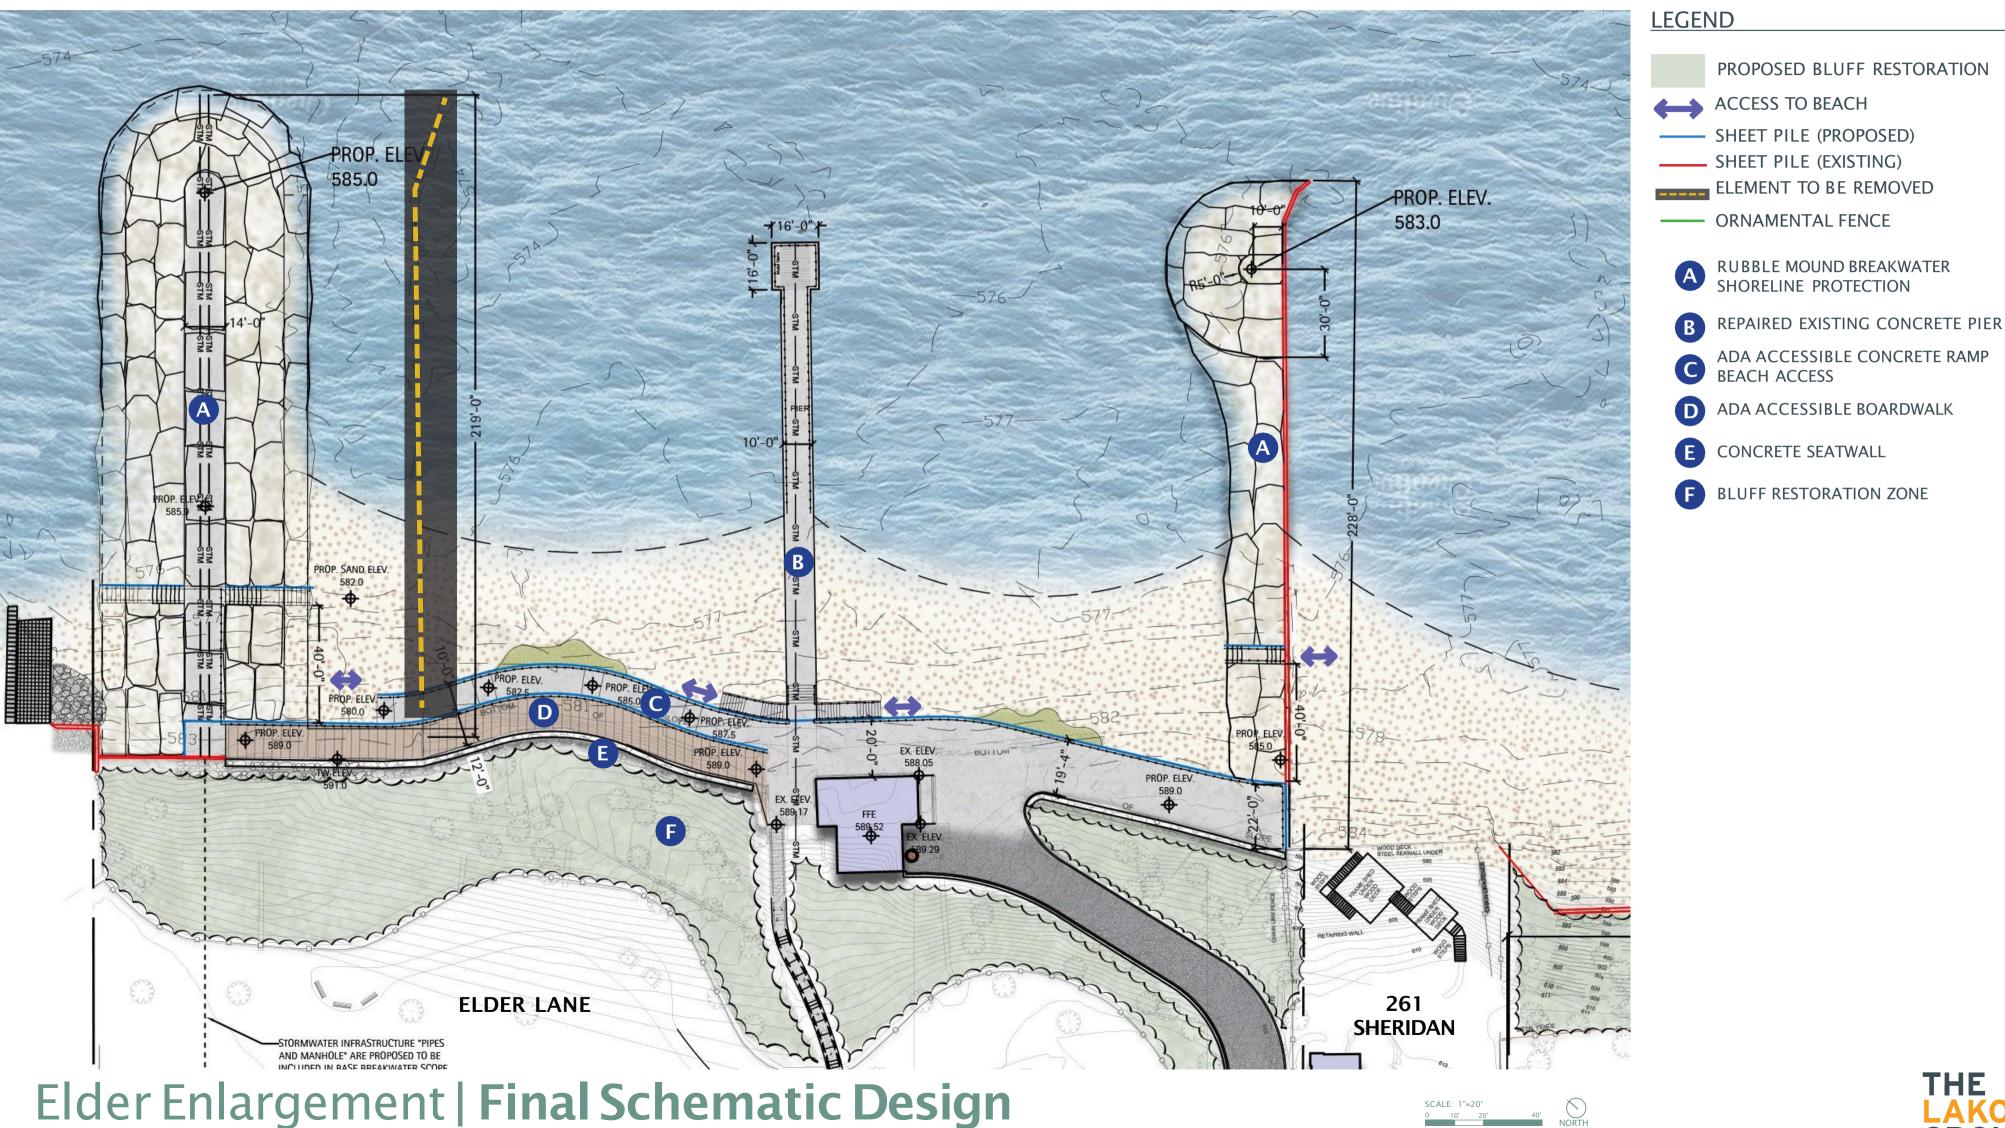

# Elder + Centennial | Schematic Design

### Centennial Enlargement | Final Schematic Design

# ELDER | CENTENNIAL BEACH FEASIBILITY STUDY

#### **LEGEND**

10/19/2023

|                   | PROPOSED BLUFF RESTORATION                      |
|-------------------|-------------------------------------------------|
| $\leftrightarrow$ | ACCESS TO BEACH                                 |
|                   | SHEET PILE (PROPOSED)                           |
|                   | SHEET PILE (EXISTING)                           |
|                   | ELEMENT TO BE REMOVED                           |
|                   | ORNAMENTAL FENCE                                |
| A                 | RUBBLE MOUND BREAKWATER<br>SHORELINE PROTECTION |
| B                 | ACCESSIBLE VIEWING PIER WITH<br>BENCH SEATING   |
| С                 | ADA ACCESSIBLE BOARDWALK                        |
| D                 | ADA ACCESSIBLE CONCRETE RAMP<br>BEACH ACCESS    |
| E                 | PROPOSED CENTENNIAL DOG BEACH                   |
| F                 | BLUFF RESTORATION ZONE                          |
| G                 | ACCESIBLE PEDESTRIAN PATH & RAMP<br>TO BEACH    |
|                   |                                                 |