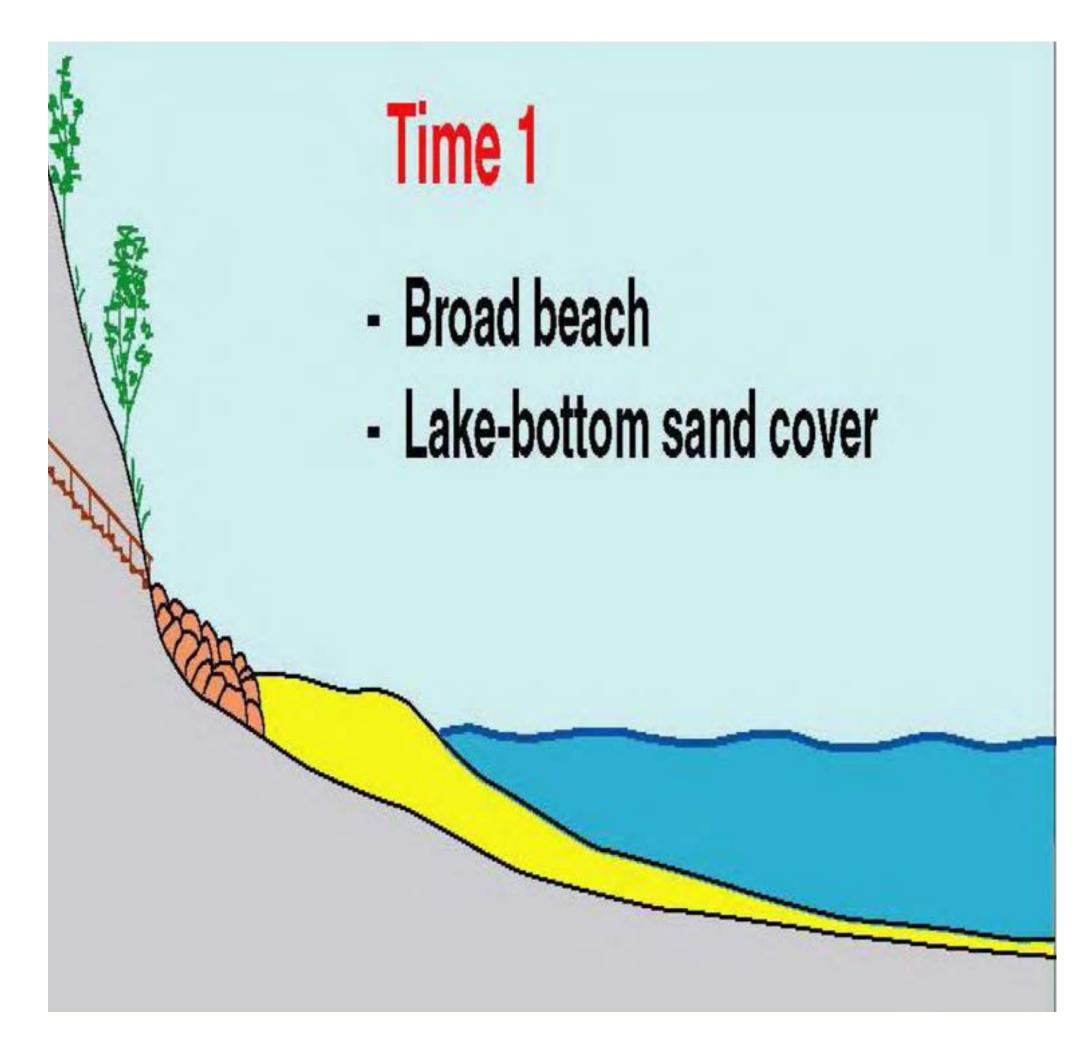

## Lake Michigan Water Levels

SEE THE IMPACT AT LLOYD
BEACH IN THE IMAGES BELOW

In January **2013**, Lake Michigan water dropped to its **lowest level** in more than 100 years, declining to **576.02** (IGLD 1985)

Erosion control measures and beach improvements need to be designed to protect against erosion and afford usable public access at varying lake levels.

THIS GRAPH DEPICTS HOW
LAKE MICHIGAN WATER
LEVEL VARIES SEASONALLY
OVER A PERIOD OF YEARS.