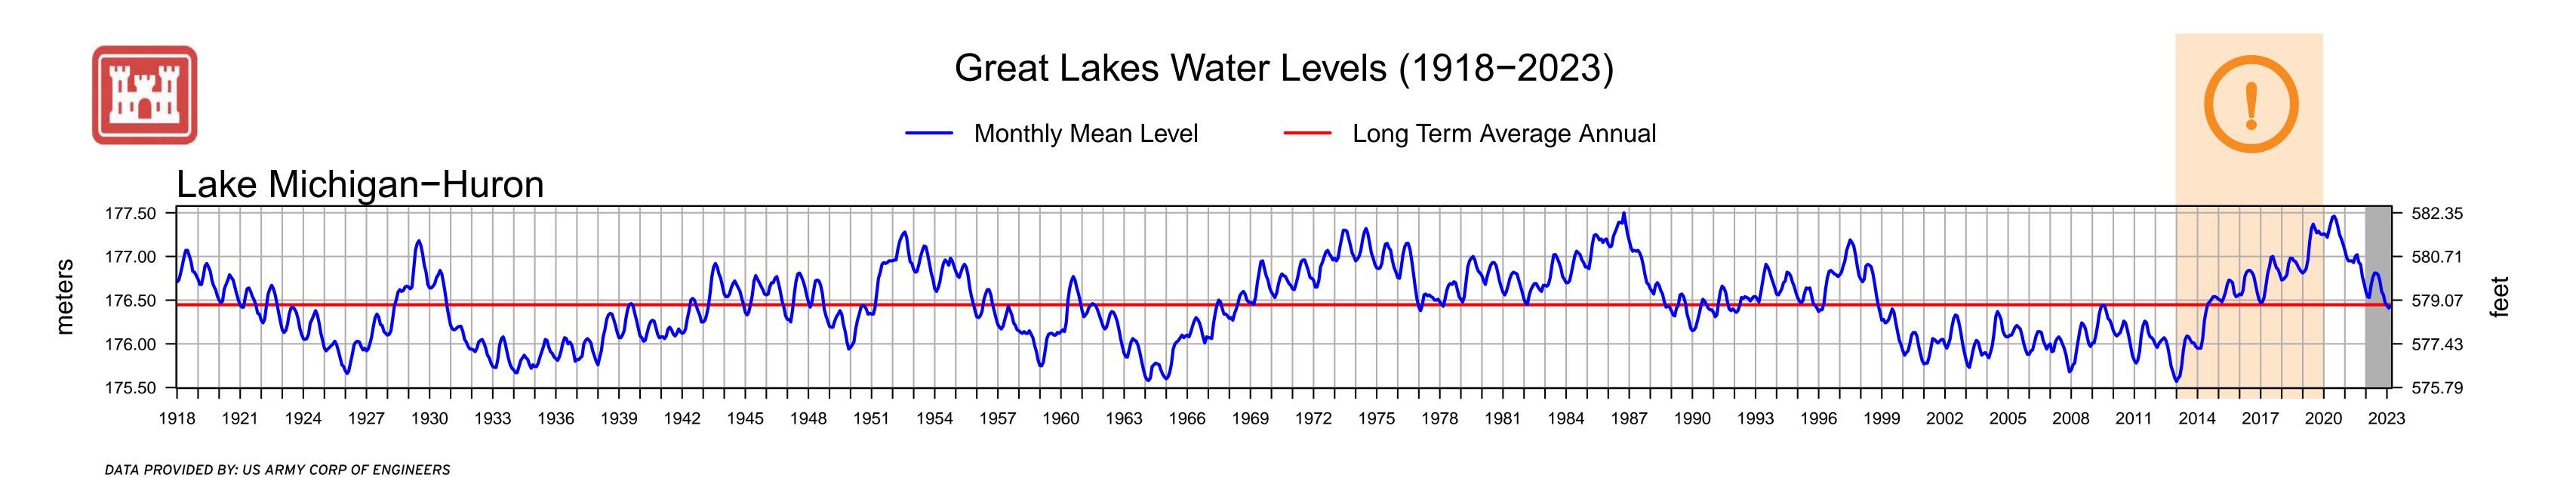

## Lake Michigan Water Levels

SEE THE IMPACT AT LLOYD
BEACH IN THE IMAGES BELOW

In January **2013**, Lake Michigan water dropped to its **lowest level** in more than 100 years, declining to **576.02** (IGLD 1985)

By **2020**, the Lake Michigan water level rebounded and exceed the **100-year record high water** levels from January through August, reaching a peak of **582.22** in July of 2020.

The increase in water level of more than **6 feet** in just **seven years** was unprecedented.

Erosion control measures and beach improvements need to be designed to protect against erosion and afford usable public access at varying lake levels.

THIS GRAPH DEPICTS HOW
LAKE MICHIGAN WATER
LEVEL VARIES SEASONALLY
OVER A PERIOD OF YEARS.