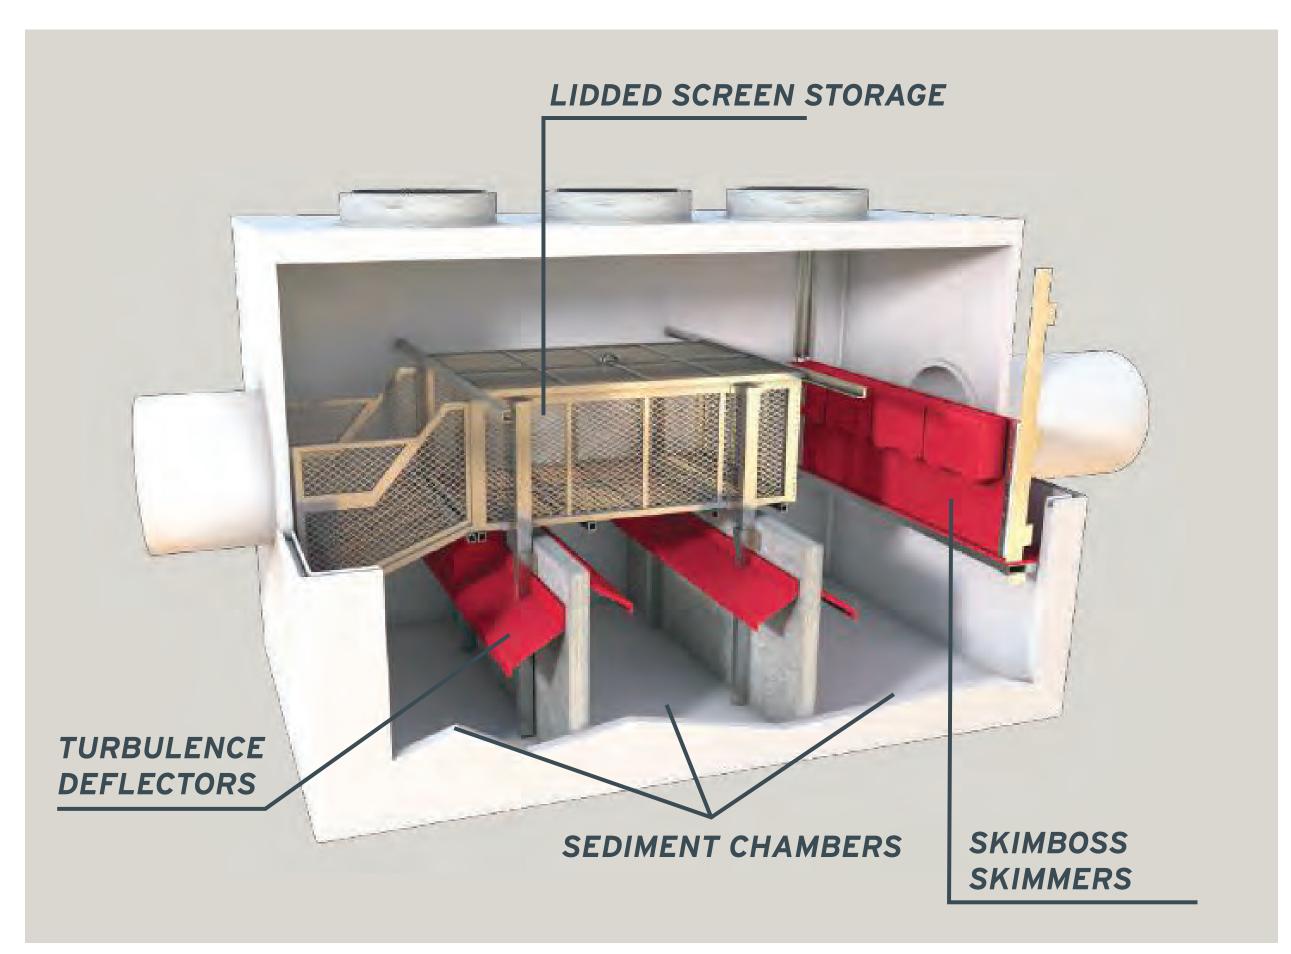

## Winnetka Waterfront 2030 Plan | PHASE 1

- A Rubble-mound breakwater structure
- B Stormwater management improvements
- © Secure non-motorized water craft storage
- Existing boat house improvements
- Boardwalk improvements
- Vehicular circulation improvements and retaining walls
- G New sheet-pile groin
- Bluff restoration
- Nature based play area
- Construct a new upper-level restroom building

## Winnetka Waterfront 2030 Plan | PHASE 2

- Rubble-mound breakwater structure
- Stormwater management improvements
- Secure non-motorized water craft storage
- Existing boat house improvements
- Boardwalk improvements
- Dune landscape restoration
- Bluff restoration
- Expand surface parking
- Nature based play area
- Construct a new upper-level restroom building
- Vehicular circulation improvements and retaining walls
- Lifeguard stations
- New sheet-pile groin
- Renovate single-family home into new beachfront event space
- New beach house