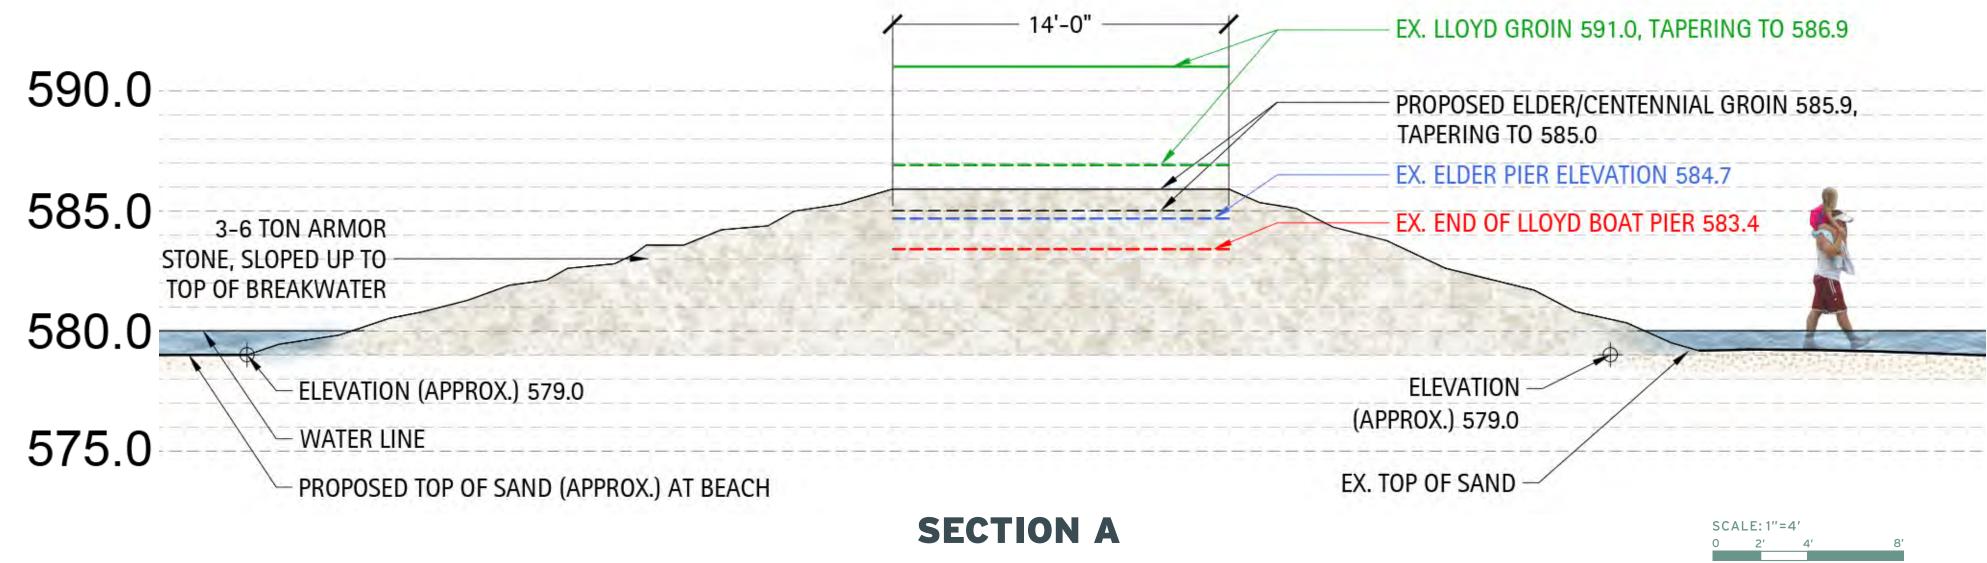

## Winnetka Waterfront 2030 Plan | PHASE 1

- A Rubble-mound breakwater structure
- B Stormwater management improvements
- © Secure non-motorized water craft storage
- Existing boat house improvements
- Boardwalk improvements
- Vehicular circulation improvements and retaining walls
- G New sheet-pile groin
- Bluff restoration
- Nature based play area
- Construct a new upper-level restroom building

## Winnetka Waterfront 2030 Plan | PHASE 2

- Rubble-mound breakwater structure
- Stormwater management improvements
- Secure non-motorized water craft storage
- Existing boat house improvements
- Boardwalk improvements
- Dune landscape restoration
- Bluff restoration
- Expand surface parking
- Nature based play area
- Construct a new upper-level restroom building
- Vehicular circulation improvements and retaining walls
- Lifeguard stations
- New sheet-pile groin
- Renovate single-family home into new beachfront event space
- New beach house