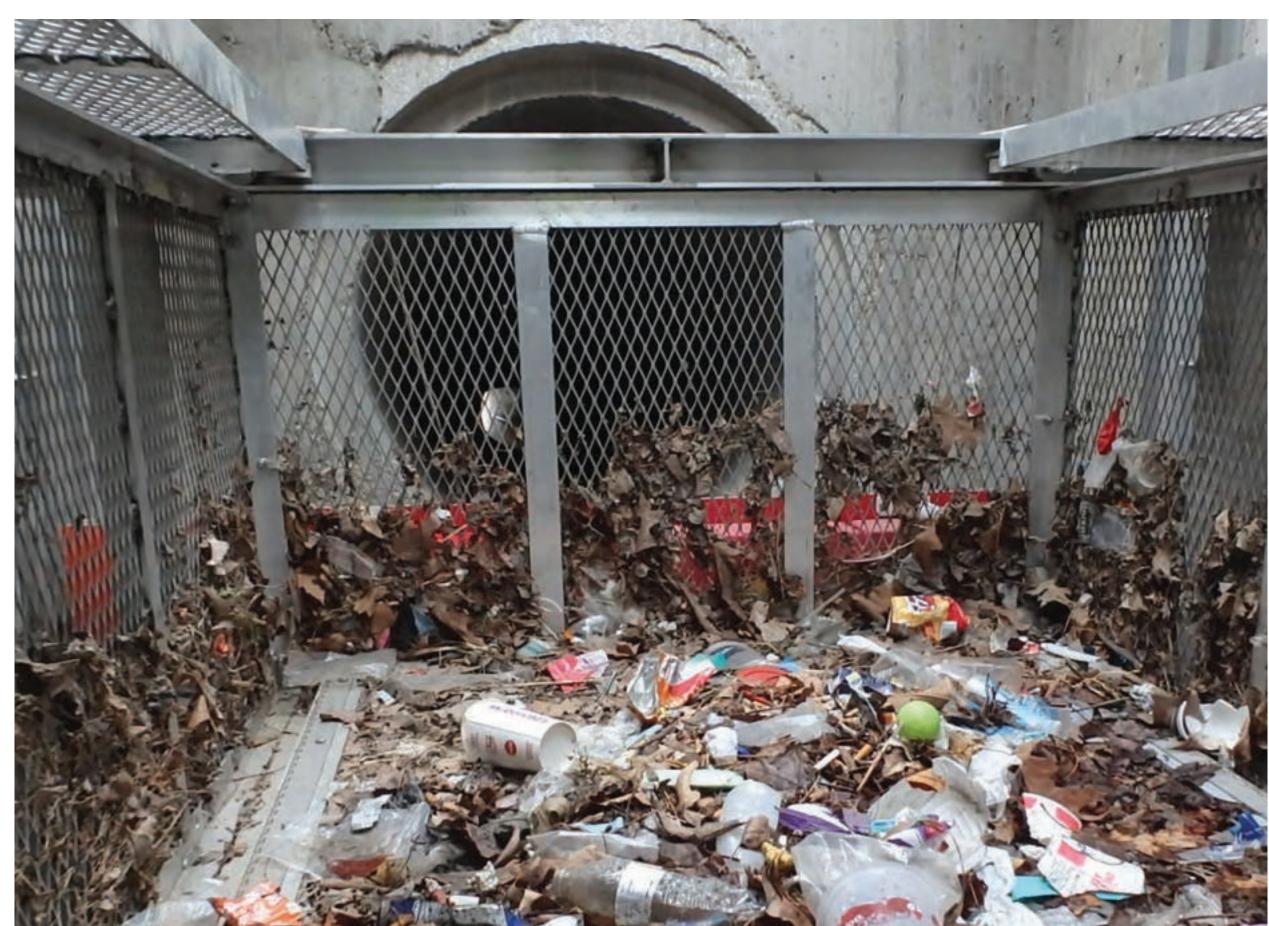

Erosion control measures and beach improvements need to be designed to protect against erosion and afford usable public access at varying lake levels.

THIS GRAPH DEPICTS HOW
LAKE MICHIGAN WATER
LEVEL VARIES SEASONALLY
OVER A PERIOD OF YEARS.