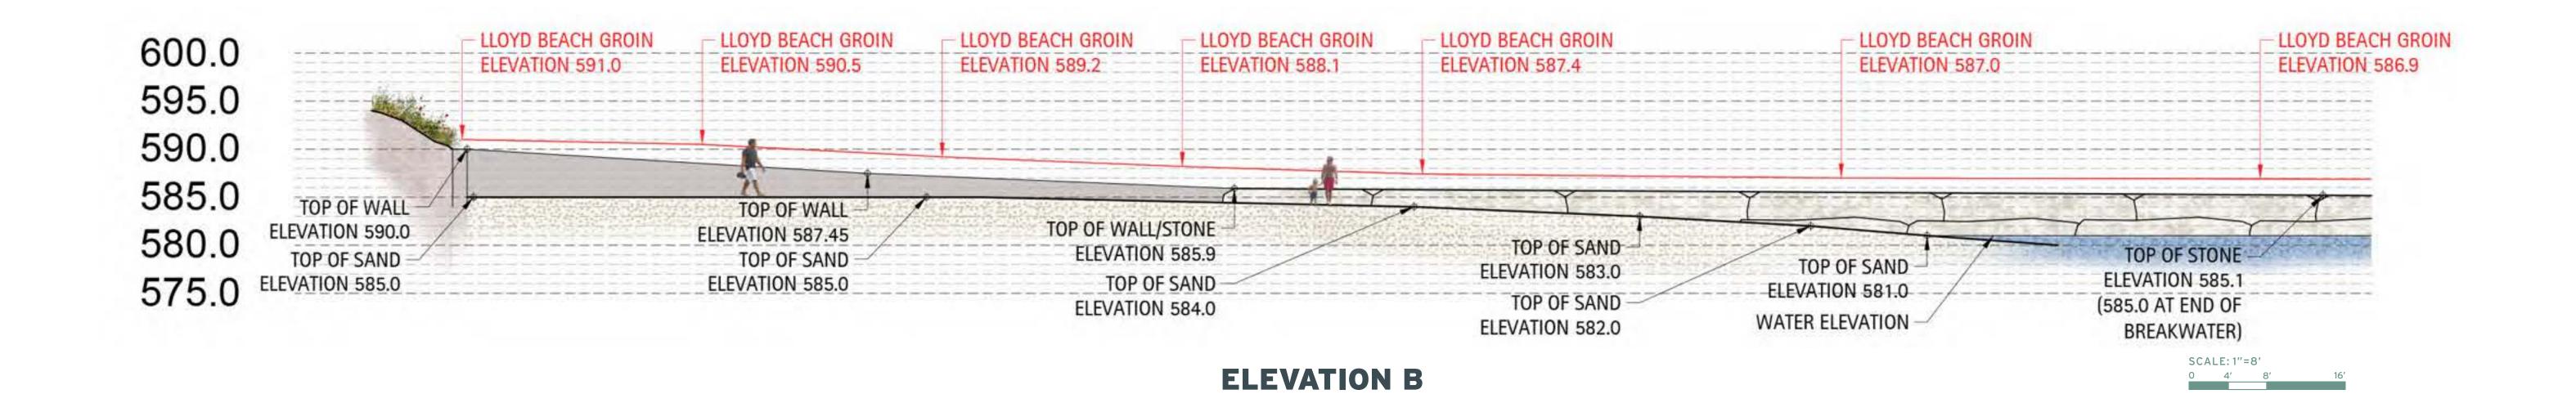

## Winnetka Waterfront 2030 Plan | PHASE 1

- A Rubble-mound breakwater structure
- B Stormwater management improvements
- © Secure non-motorized water craft storage
- Existing boat house improvements
- Boardwalk improvements
- Vehicular circulation improvements and retaining walls
- G New sheet-pile groin
- Bluff restoration
- Nature based play area
- Construct a new upper-level restroom building

## Winnetka Waterfront 2030 Plan | PHASE 2

- Rubble-mound breakwater structure
- Stormwater management improvements
- Secure non-motorized water craft storage
- Existing boat house improvements
- Boardwalk improvements
- Dune landscape restoration
- Bluff restoration
- Expand surface parking
- Nature based play area
- Construct a new upper-level restroom building
- Vehicular circulation improvements and retaining walls
- Lifeguard stations
- New sheet-pile groin
- Renovate single-family home into new beachfront event space
- New beach house