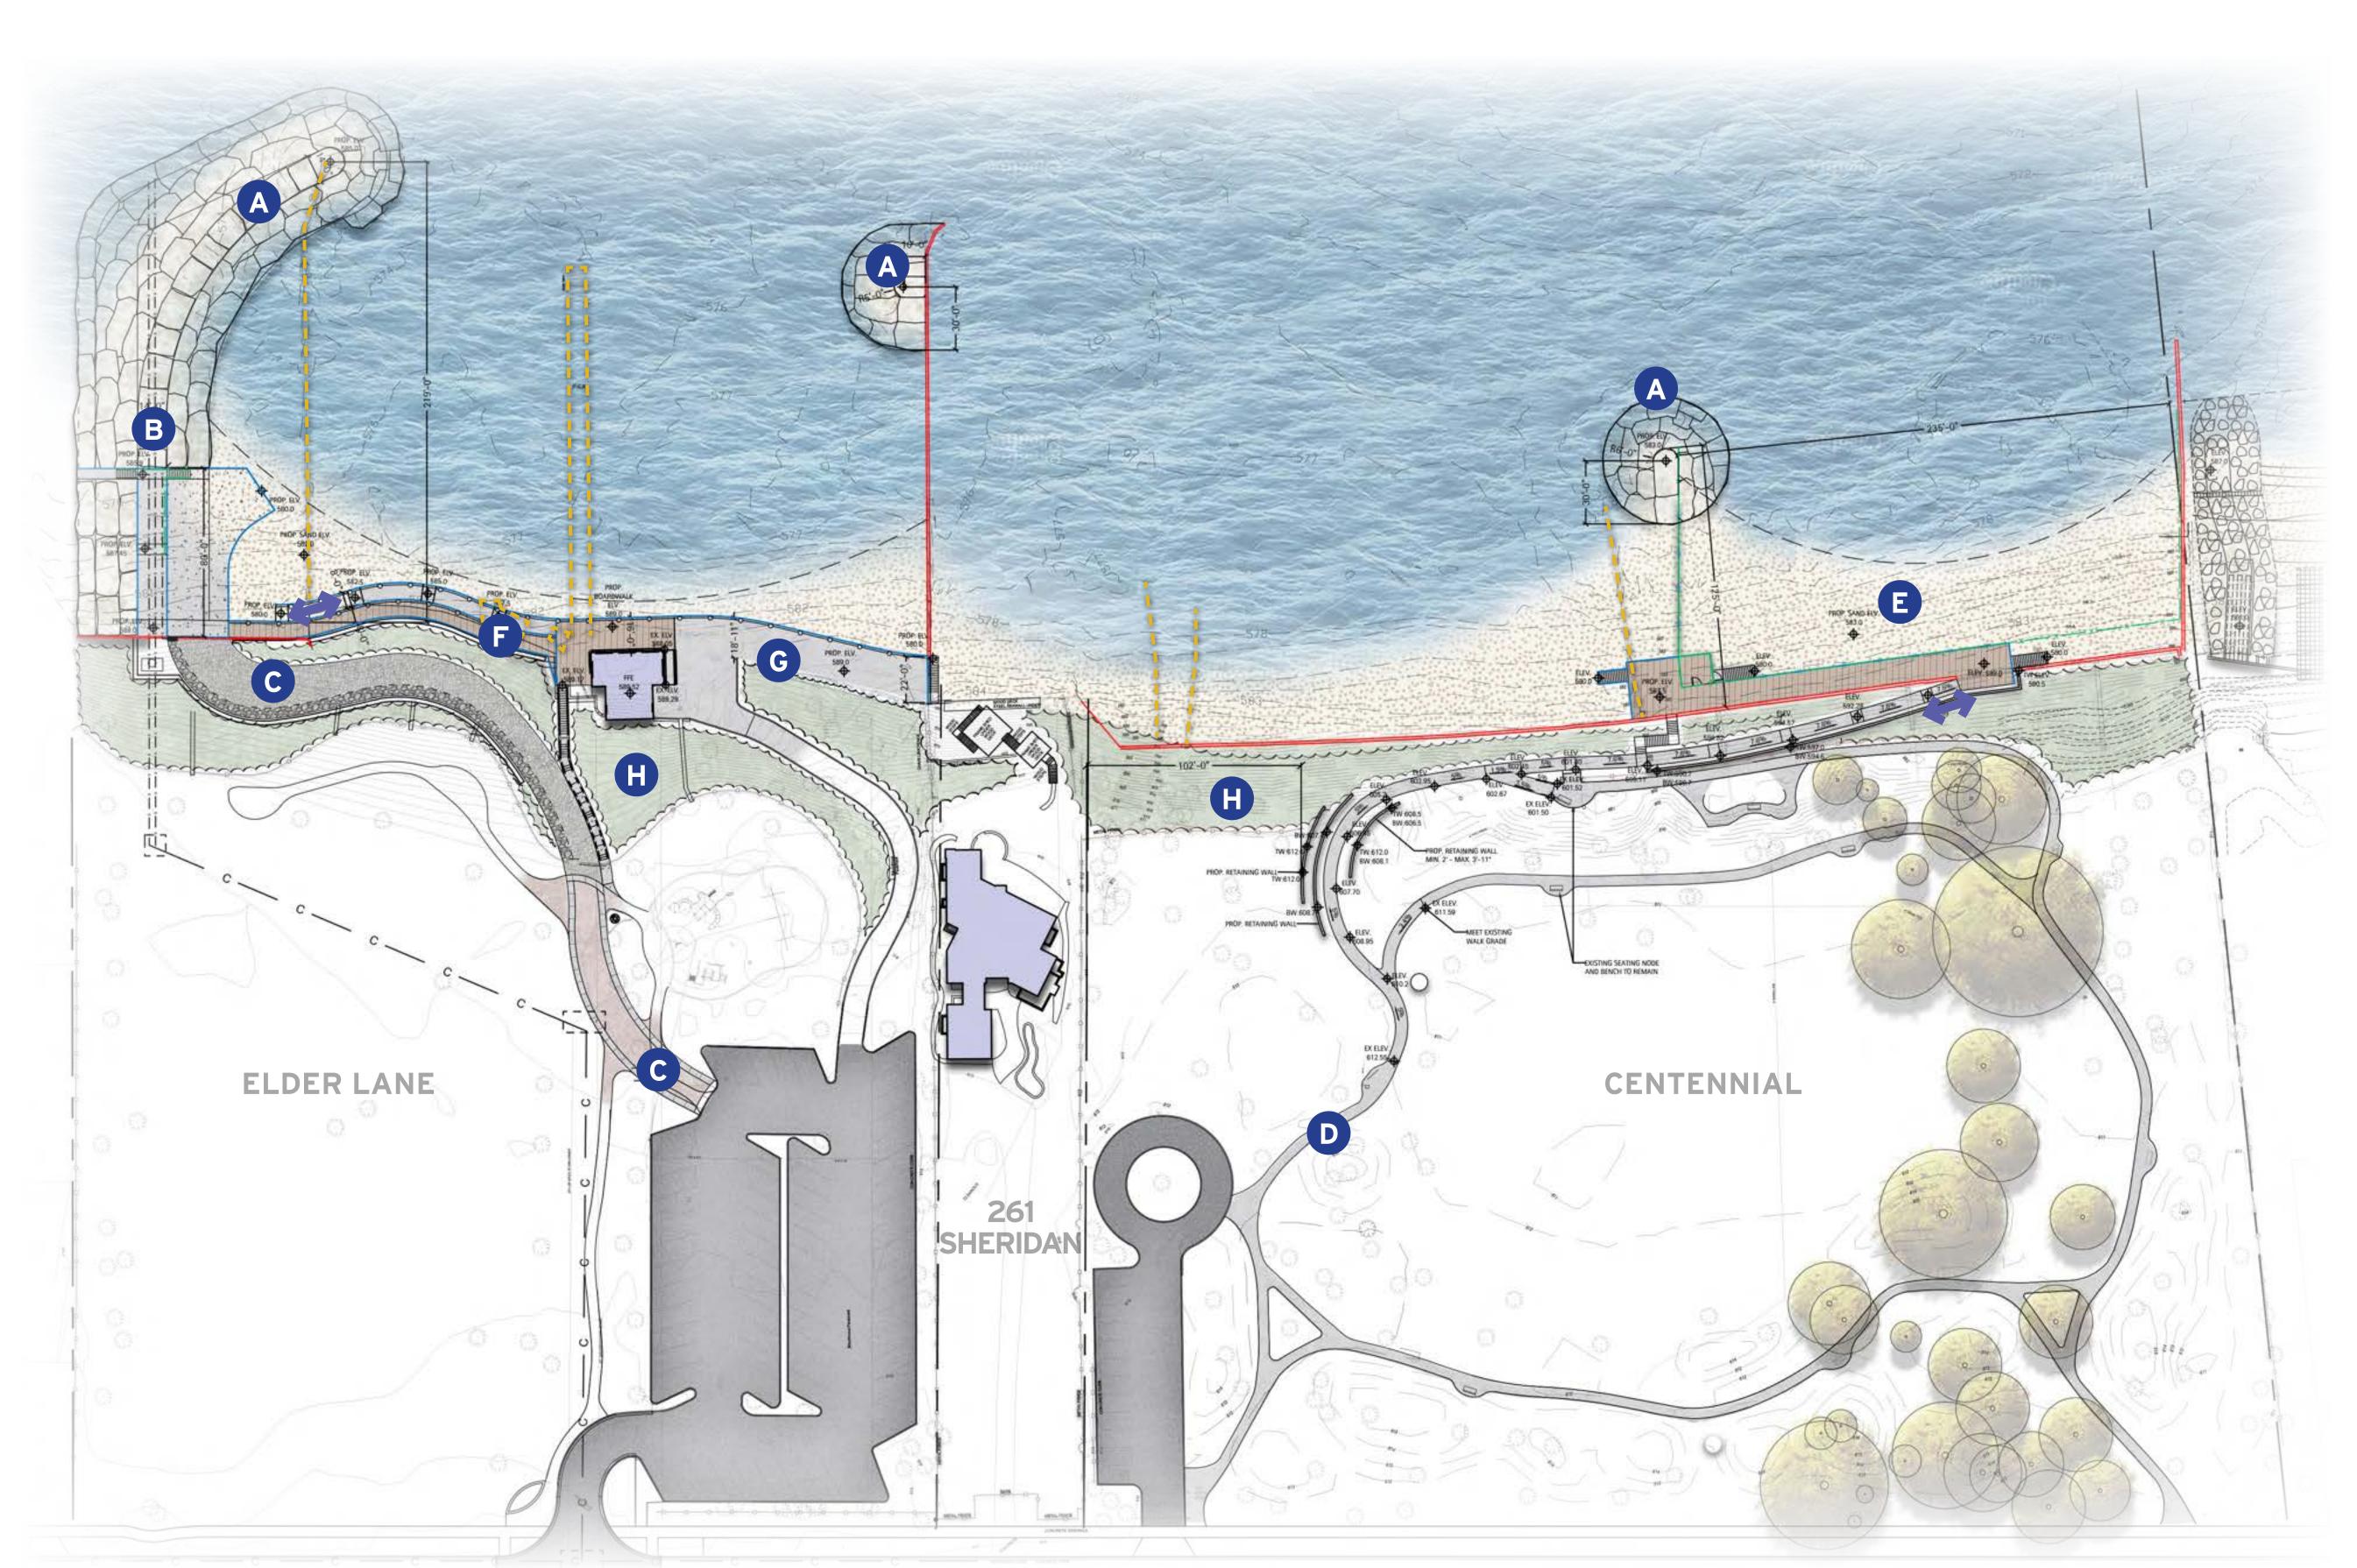

## Winnetka Waterfront 2030 Plan | PHASE 1

- A Rubble-mound breakwater structure
- B Stormwater management improvements
- © Secure non-motorized water craft storage
- Existing boat house improvements
- Boardwalk improvements
- Vehicular circulation improvements and retaining walls
- G New sheet-pile groin
- Bluff restoration
- Nature based play area
- Construct a new upper-level restroom building

## Winnetka Waterfront 2030 Plan | PHASE 2

- Rubble-mound breakwater structure
- Stormwater management improvements
- Secure non-motorized water craft storage
- Existing boat house improvements
- Boardwalk improvements
- Dune landscape restoration
- Bluff restoration
- Expand surface parking
- Nature based play area
- Construct a new upper-level restroom building
- Vehicular circulation improvements and retaining walls
- Lifeguard stations
- New sheet-pile groin
- Renovate single-family home into new beachfront event space
- New beach house