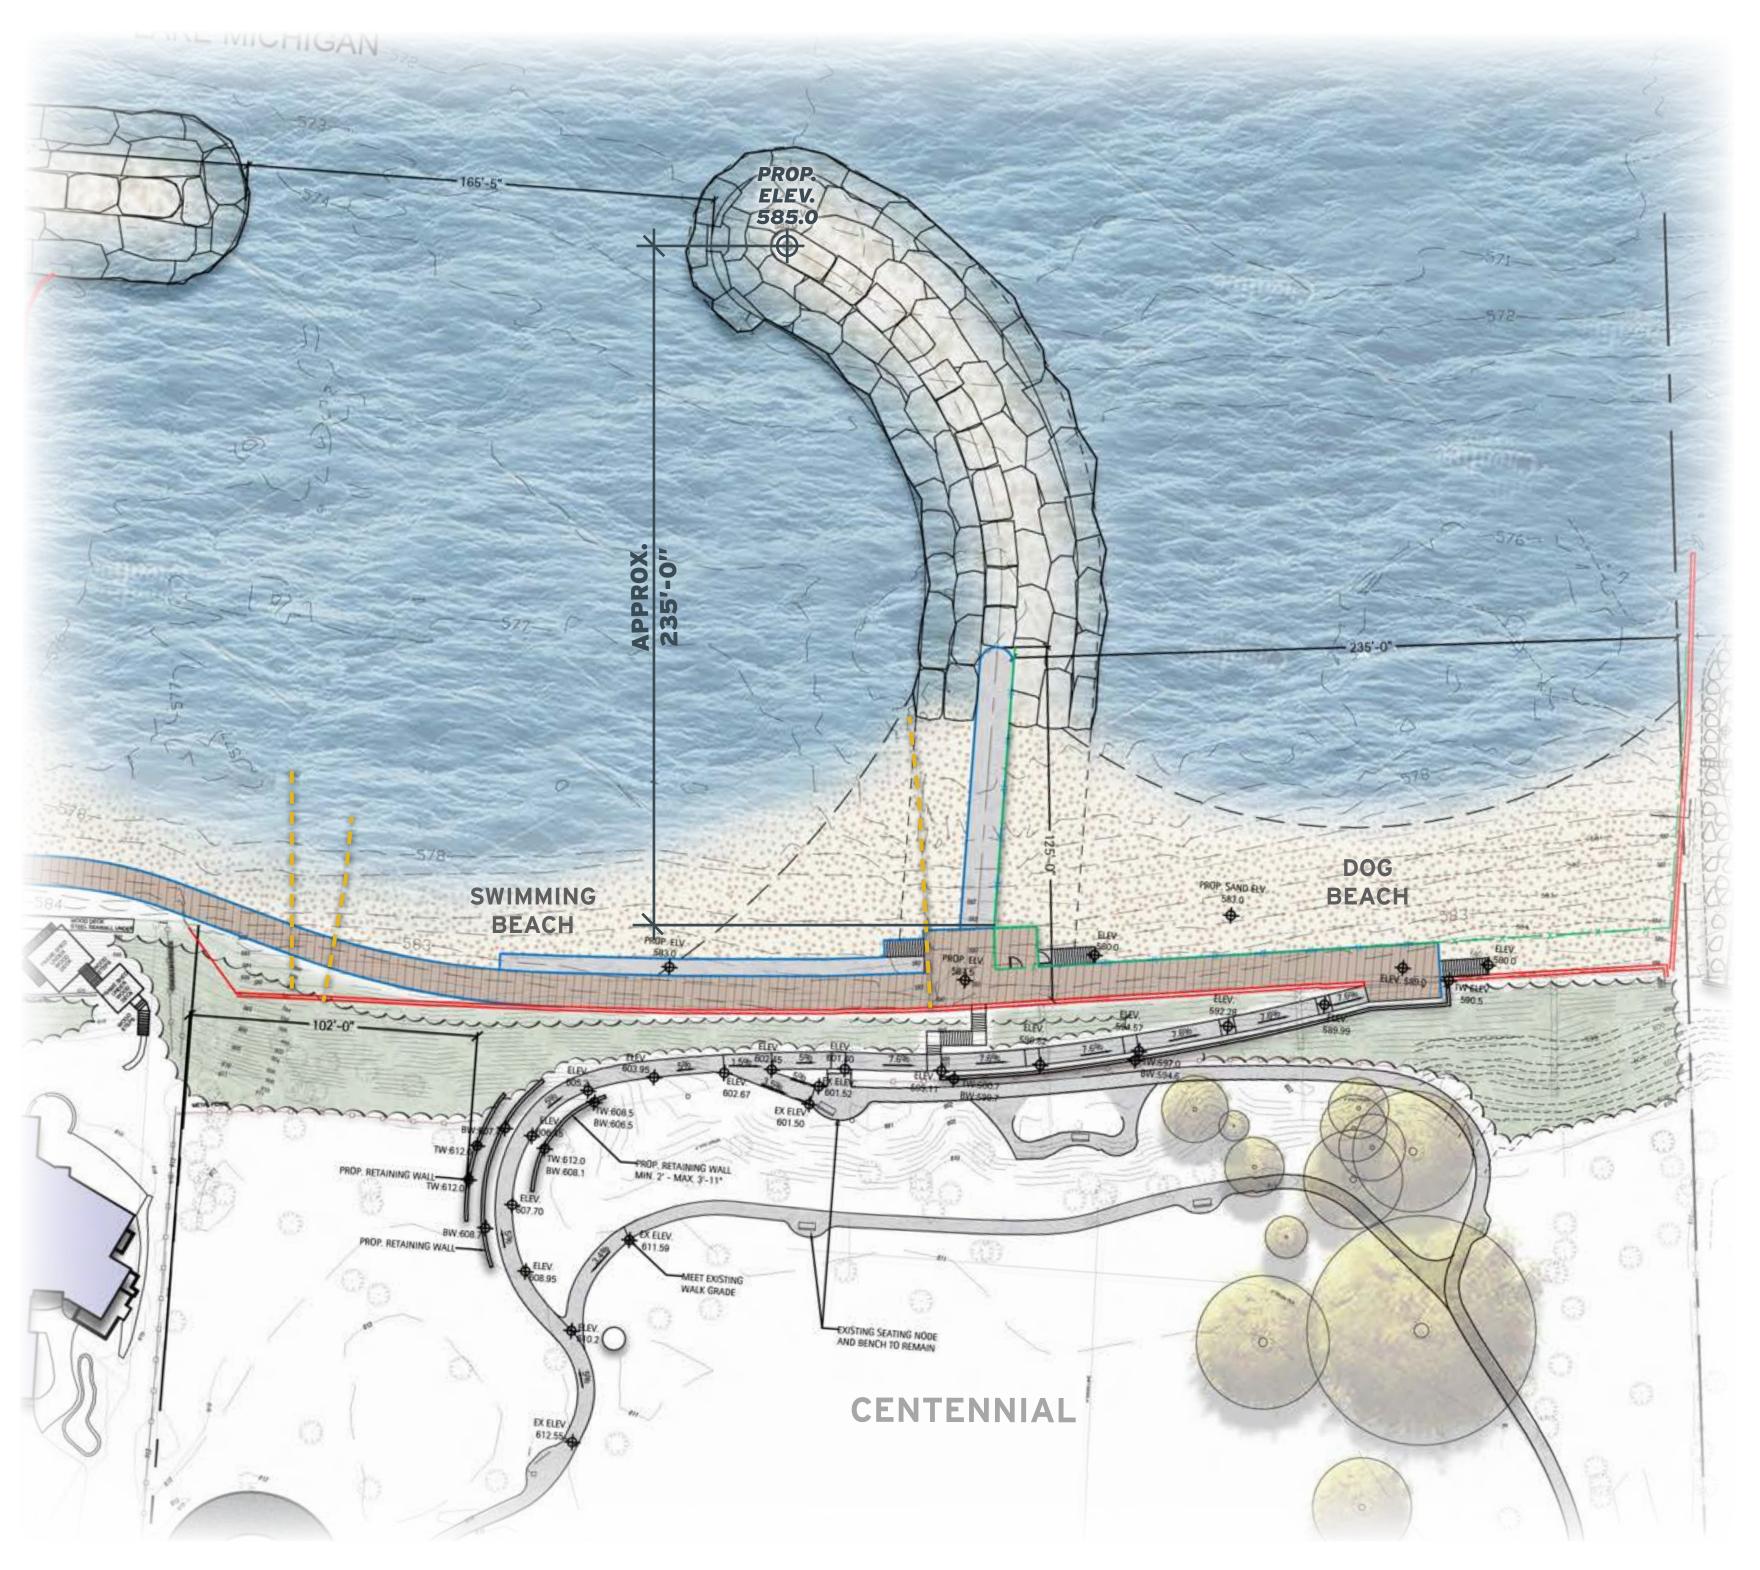

## Winnetka Waterfront 2030 Plan | PHASE 1

- A Rubble-mound breakwater structure
- B Stormwater management improvements
- © Secure non-motorized water craft storage
- Existing boat house improvements
- Boardwalk improvements
- Vehicular circulation improvements and retaining walls
- G New sheet-pile groin
- Bluff restoration
- Nature based play area
- Construct a new upper-level restroom building

## Winnetka Waterfront 2030 Plan | PHASE 2

- Rubble-mound breakwater structure
- Stormwater management improvements
- Secure non-motorized water craft storage
- Existing boat house improvements
- Boardwalk improvements
- Dune landscape restoration
- Bluff restoration
- Expand surface parking
- Nature based play area
- Construct a new upper-level restroom building
- Vehicular circulation improvements and retaining walls
- Lifeguard stations
- New sheet-pile groin
- Renovate single-family home into new beachfront event space
- New beach house