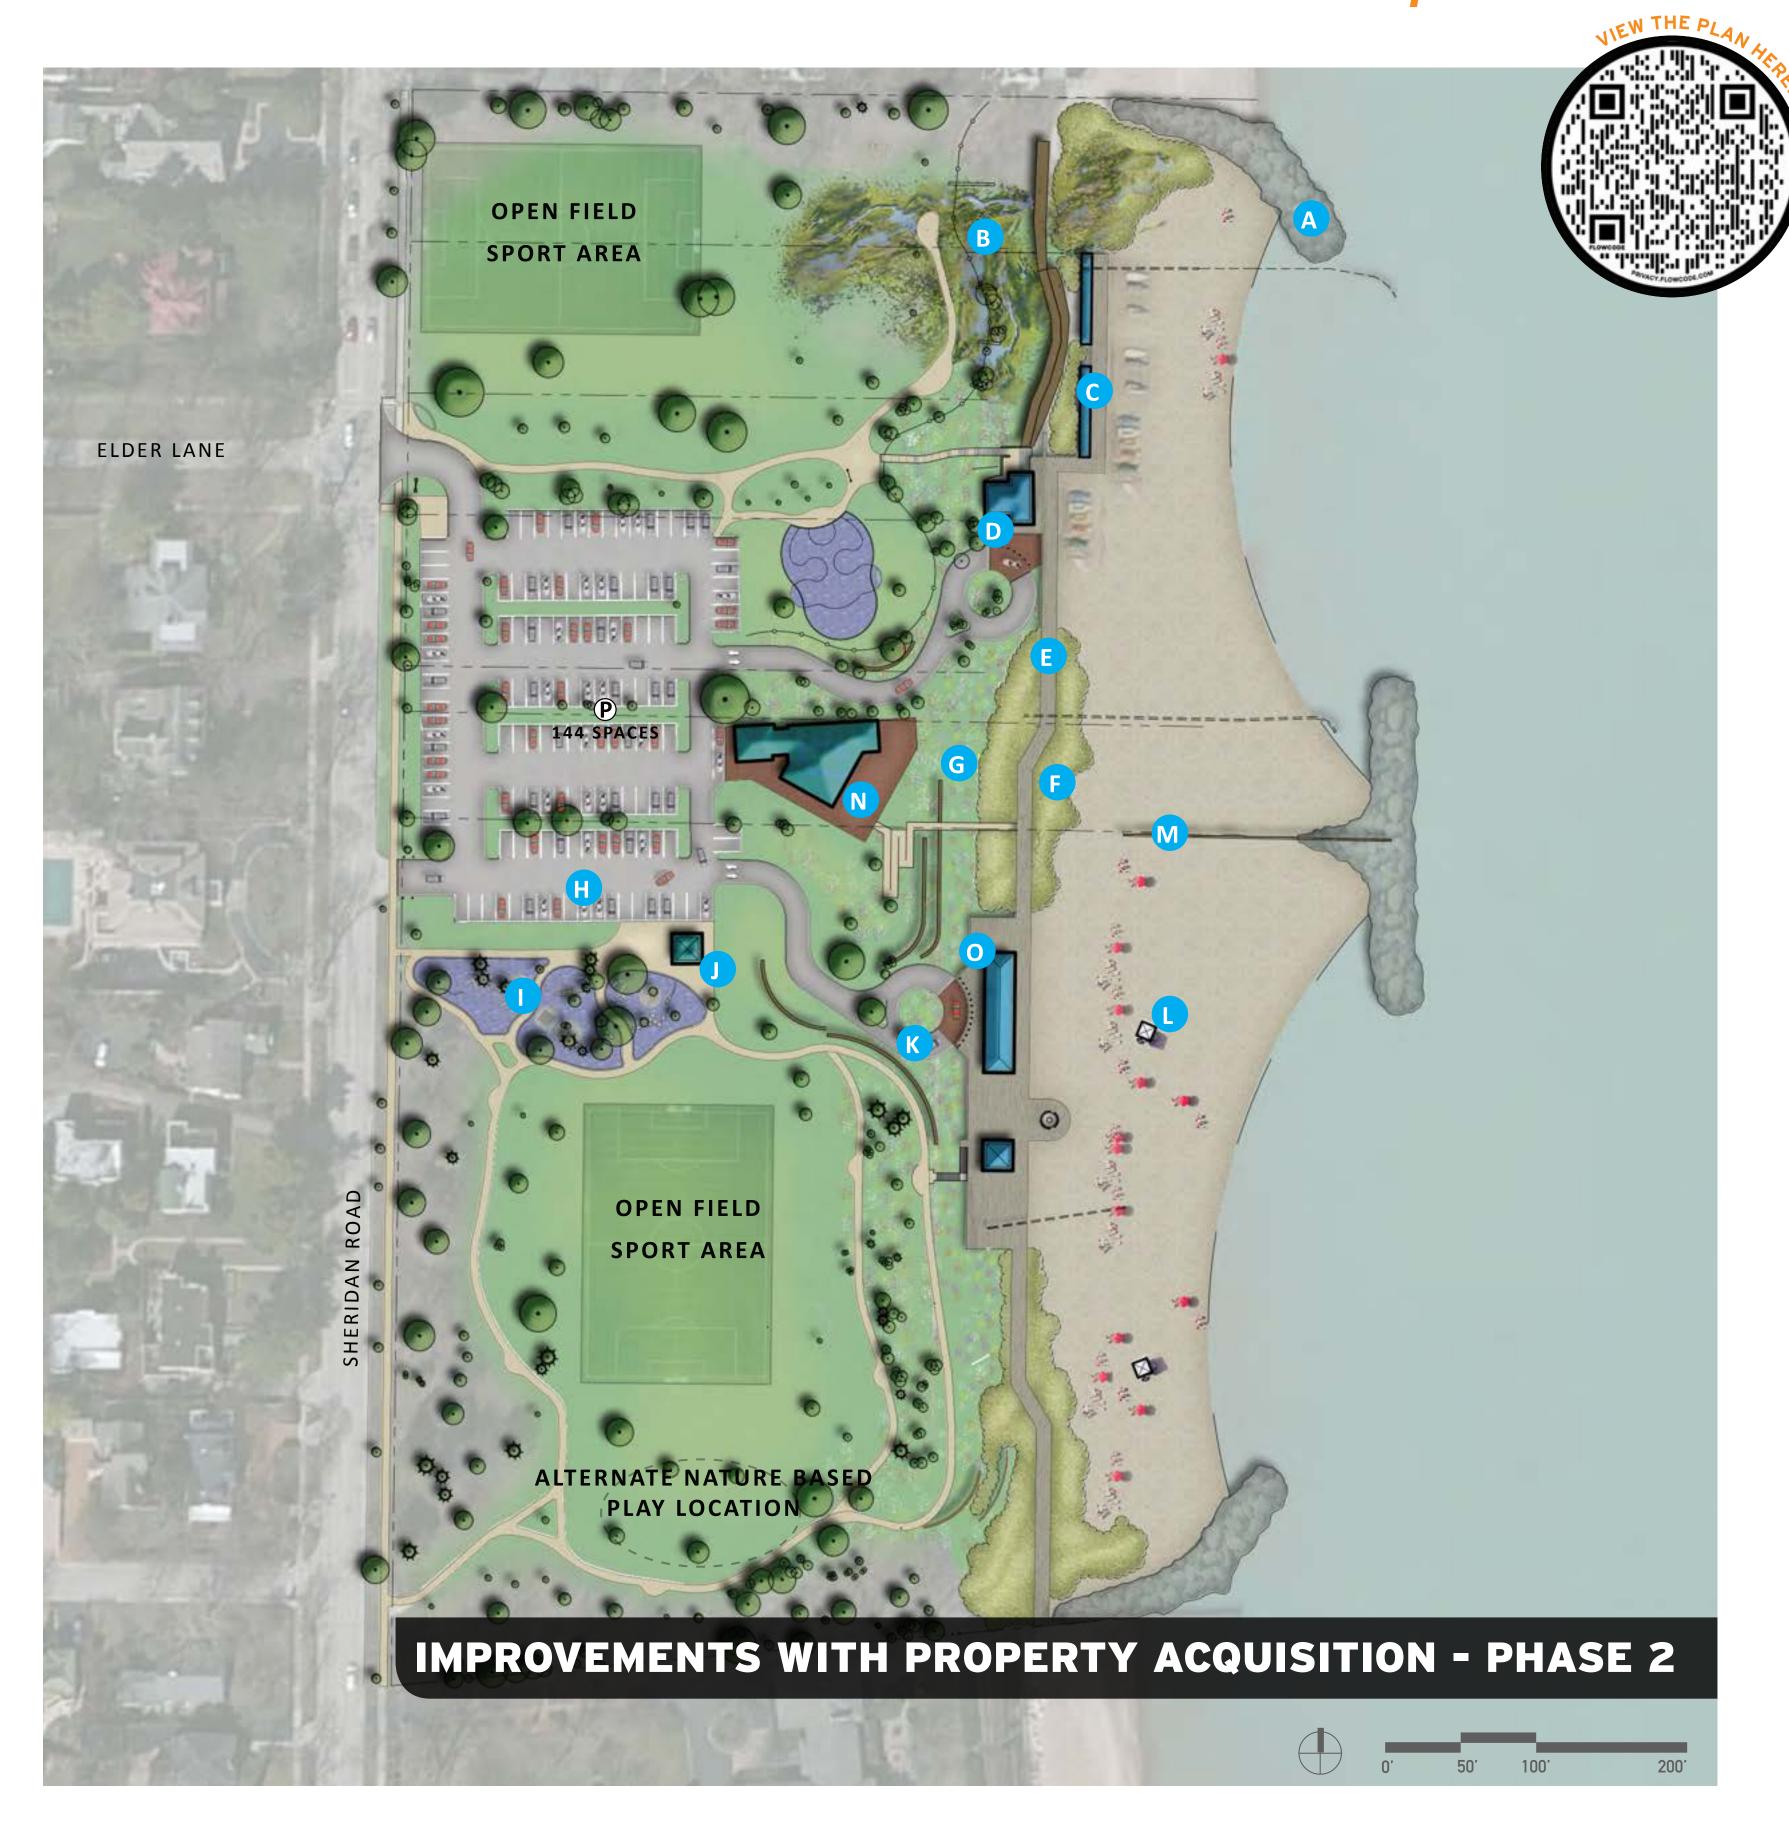

## Winnetka Waterfront 2030 Plan | PHASE 2

- Rubble-mound breakwater structure
- Stormwater management improvements
- Secure non-motorized water craft storage
- Existing boat house improvements
- Boardwalk improvements
- Dune landscape restoration
- Bluff restoration
- Expand surface parking
- Nature based play area
- Construct a new upper-level restroom building
- Vehicular circulation improvements and retaining walls
- Lifeguard stations
- New sheet-pile groin
- Renovate single-family home into new beachfront event space
- New beach house