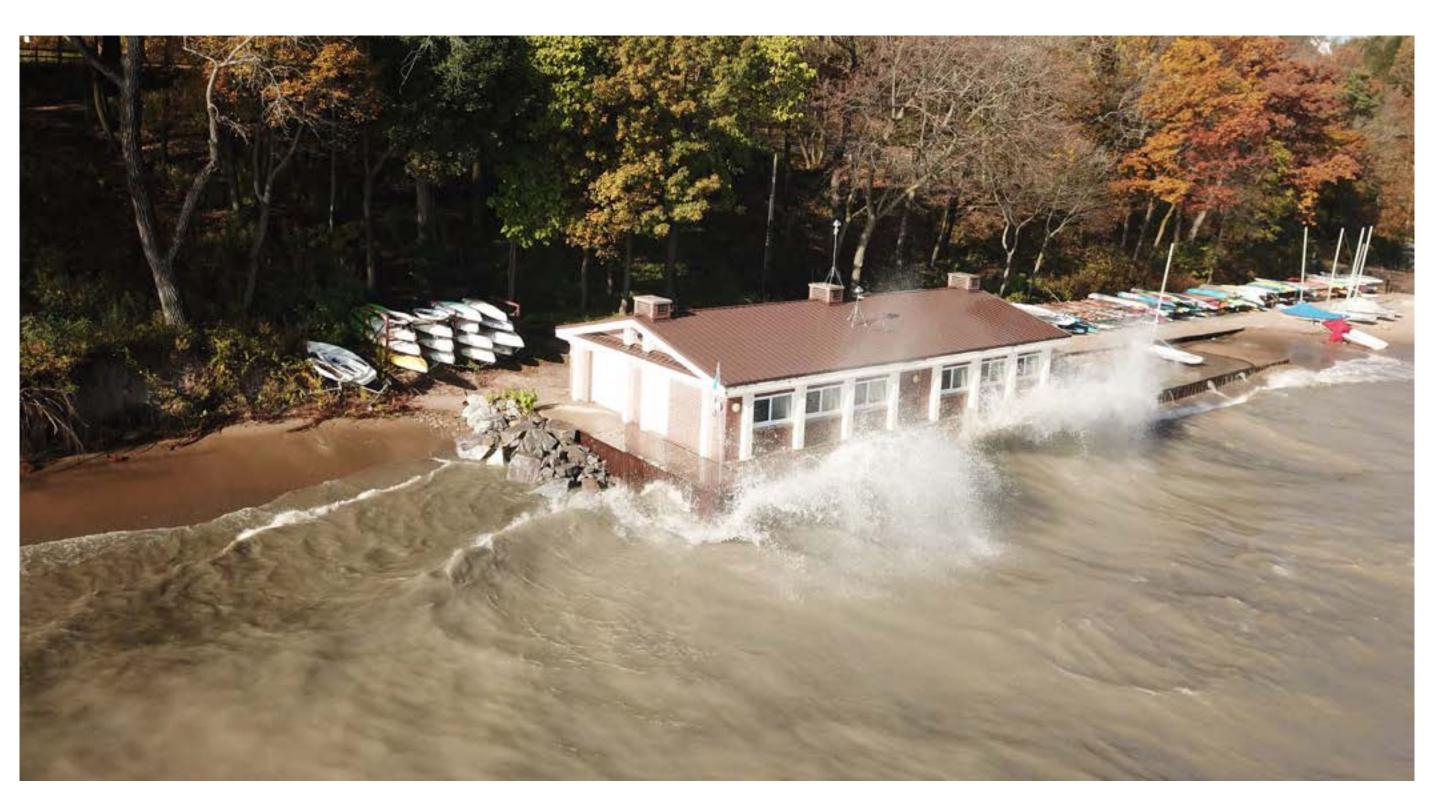

## Lake Michigan Water Levels

SEE THE IMPACT AT LLOYD
BEACH IN THE IMAGES BELOW

In January **2013**, Lake Michigan water dropped to its **lowest level** in more than 100 years, declining to **576.02** (IGLD 1985)

By **2020**, the Lake Michigan water level rebounded and exceed the **100-year record high water** levels from January through August, reaching a peak of **582.22** in July of 2020.

The increase in water level of more than **6 feet** in just **seven years** was unprecedented.

Erosion control measures and beach improvements need to be designed to protect against erosion and afford usable public access at varying lake levels.

THIS GRAPH DEPICTS HOW
LAKE MICHIGAN WATER
LEVEL VARIES SEASONALLY
OVER A PERIOD OF YEARS.

### PRIOR BEACH CONDITIONS

ELDER LANE BEACH SEPTEMBER 2020

CENTENNIAL BEACH SEPTEMBER 2020

ELDER LANE BEACH SEPTEMBER 2020

CENTENNIAL BEACH SEPTEMBER 2020