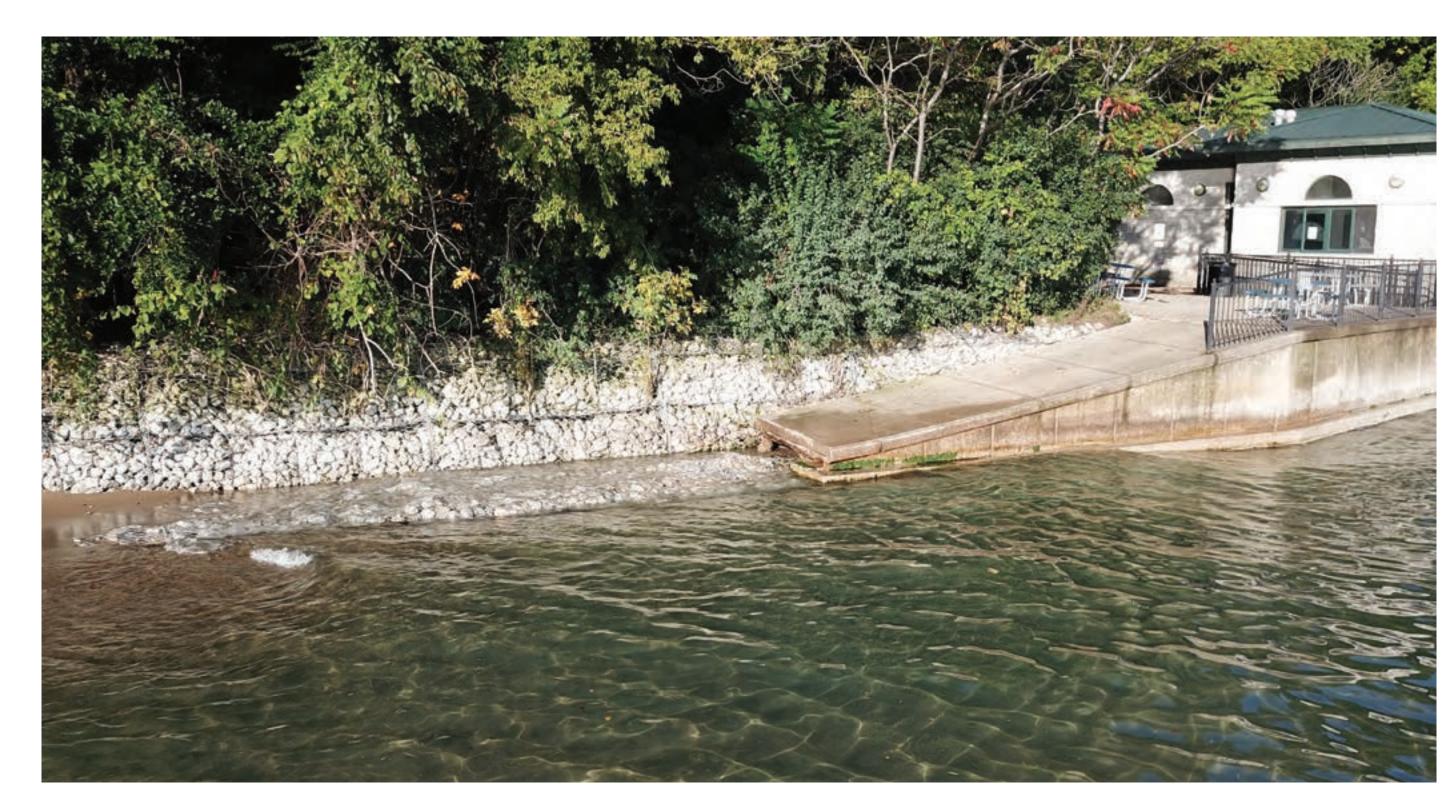

## Lake Michigan Water Levels

SEE THE IMPACT AT LLOYD
BEACH IN THE IMAGES BELOW

In January **2013**, Lake Michigan water dropped to its **lowest level** in more than 100 years, declining to **576.02** (IGLD 1985)

Erosion control measures and beach improvements need to be designed to protect against erosion and afford usable public access at varying lake levels.

THIS GRAPH DEPICTS HOW
LAKE MICHIGAN WATER
LEVEL VARIES SEASONALLY
OVER A PERIOD OF YEARS.

### PRIOR BEACH CONDITIONS

ELDER LANE BEACH SEPTEMBER 2020

CENTENNIAL BEACH SEPTEMBER 2020

ELDER LANE BEACH SEPTEMBER 2020

CENTENNIAL BEACH SEPTEMBER 2020