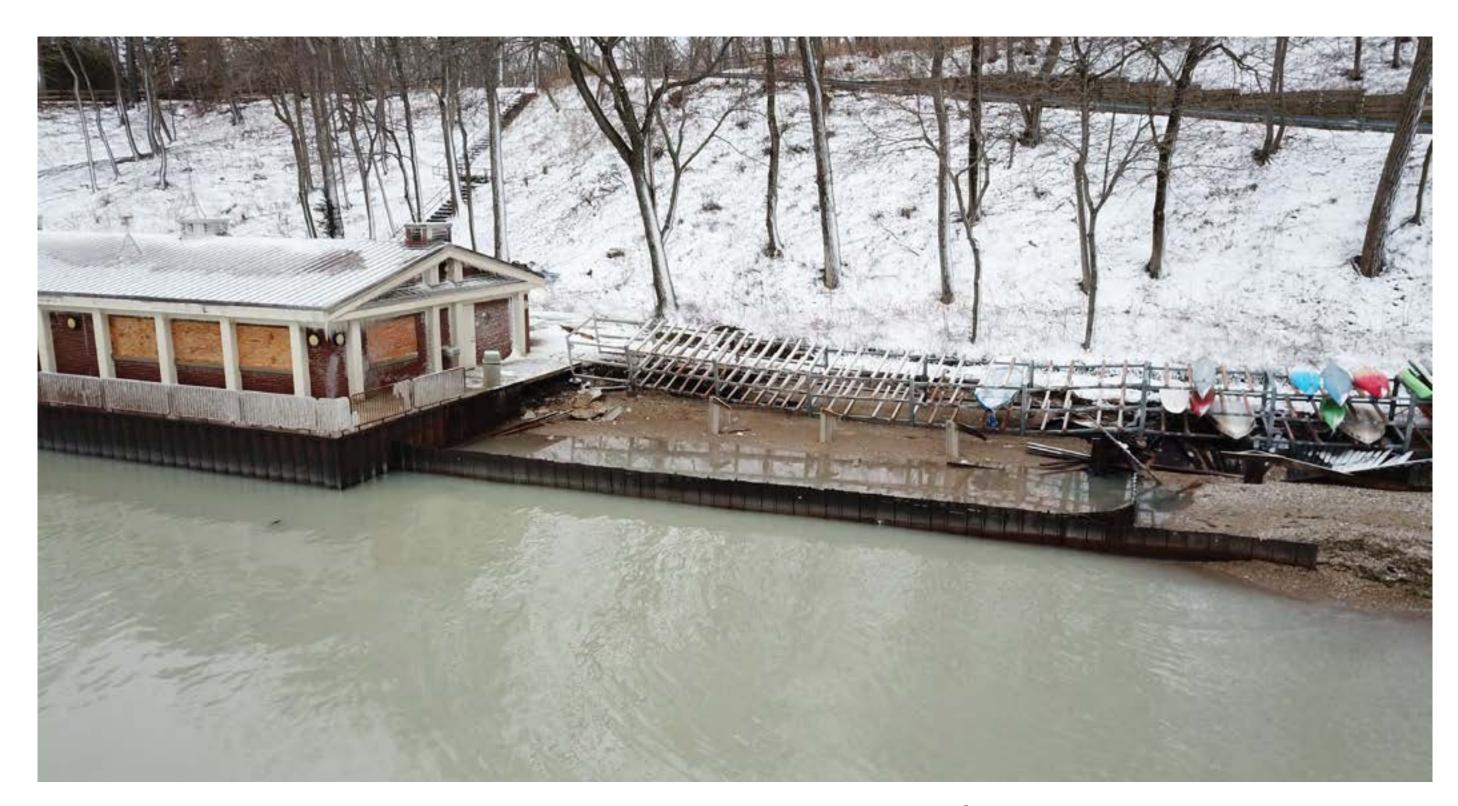

## Lake Michigan Water Levels

SEE THE IMPACT AT LLOYD
BEACH IN THE IMAGES BELOW

In January **2013**, Lake Michigan water dropped to its **lowest level** in more than 100 years, declining to **576.02** (IGLD 1985)

By **2020**, the Lake Michigan water level rebounded and exceed the **100-year record high water** levels from January through August, reaching a peak of **582.22** in July of 2020.

The increase in water level of more than **6 feet** in just **seven years** was unprecedented.

Erosion control measures and beach improvements need to be designed to protect against erosion and afford usable public access at varying lake levels.

THIS GRAPH DEPICTS HOW
LAKE MICHIGAN WATER
LEVEL VARIES SEASONALLY
OVER A PERIOD OF YEARS.