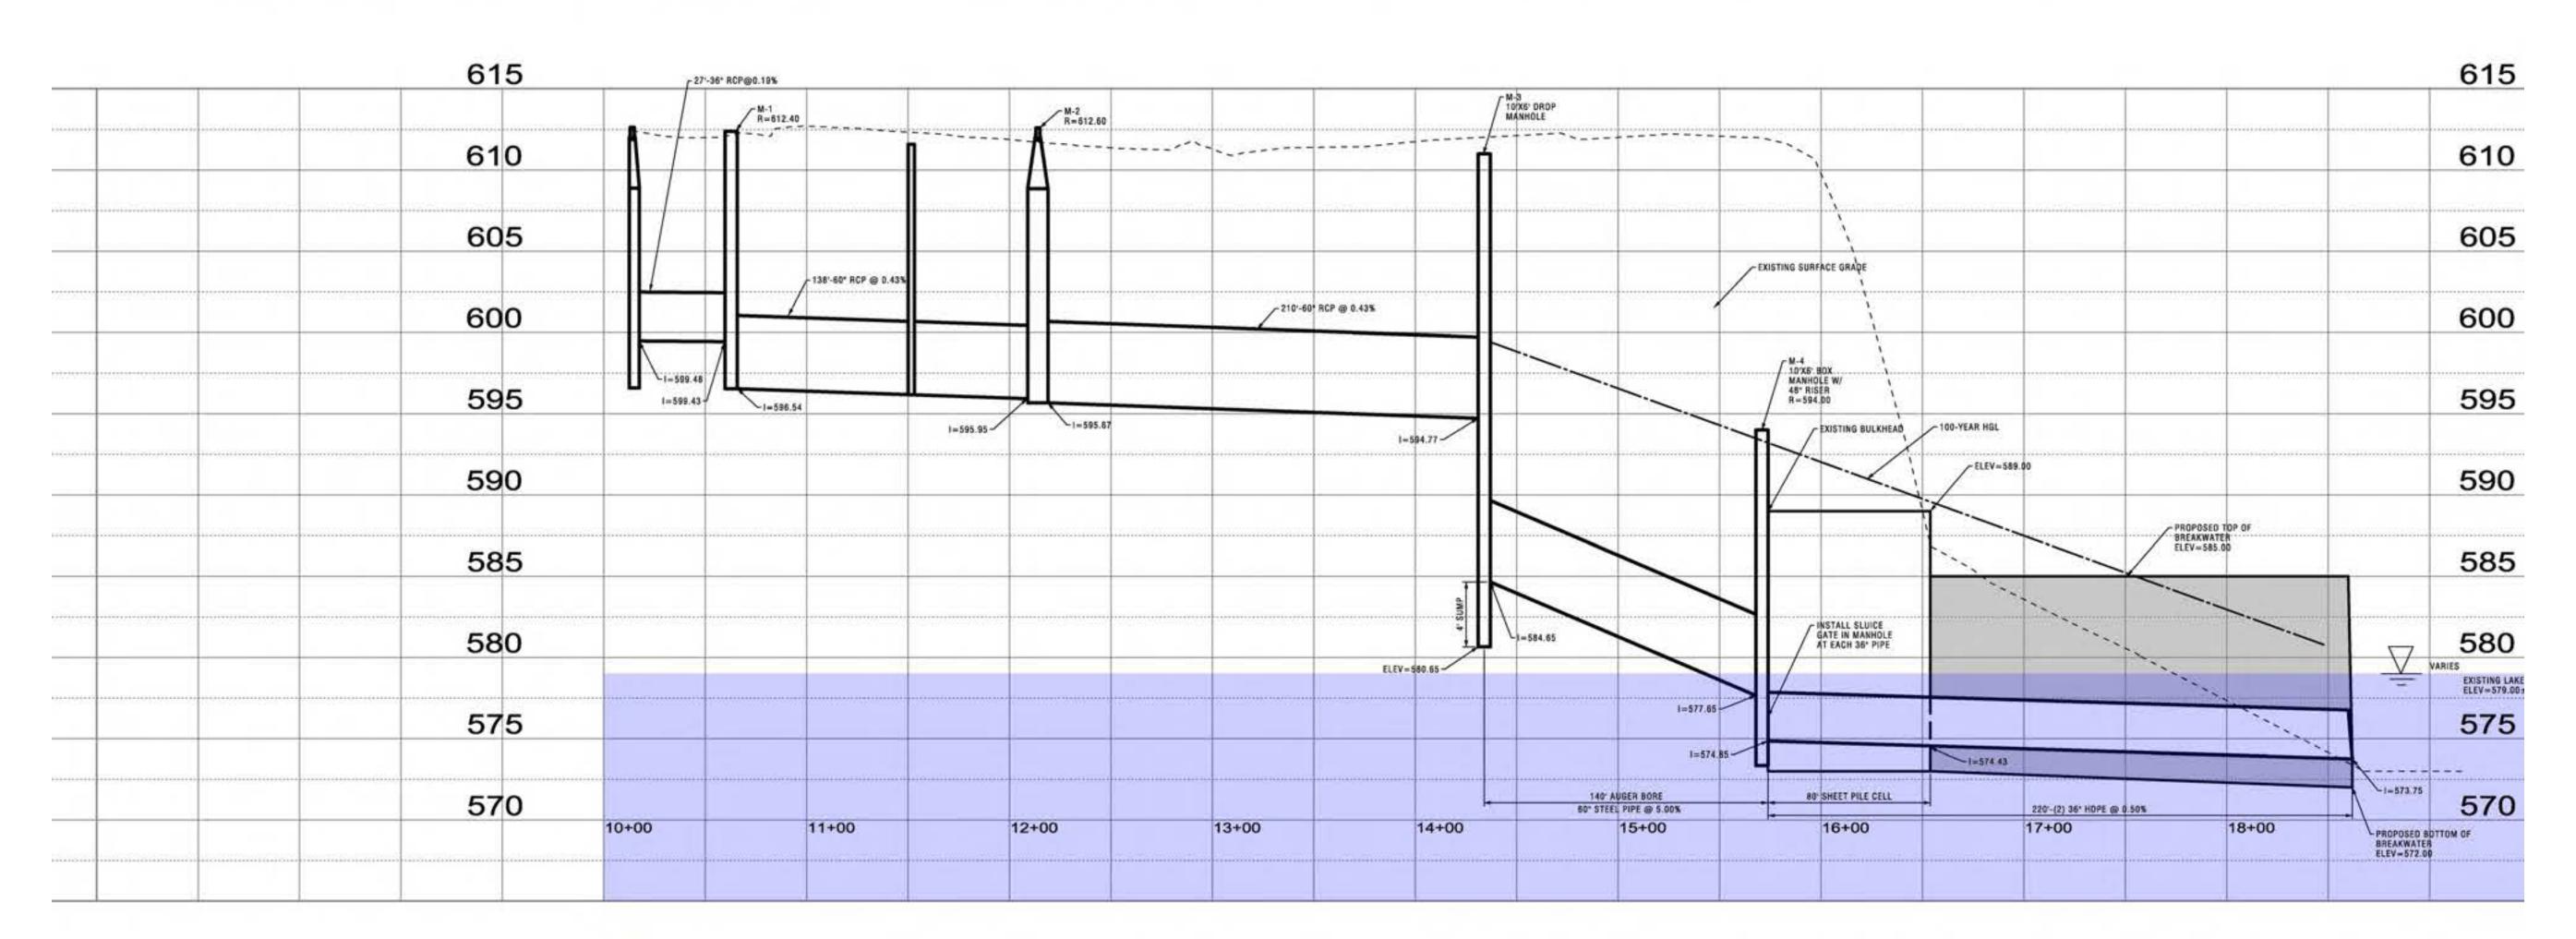

## Winnetka Waterfront 2030 Plan | PHASE 1

- A Rubble-mound breakwater structure
- B Stormwater management improvements
- © Secure non-motorized water craft storage
- Existing boat house improvements
- Boardwalk improvements
- Vehicular circulation improvements and retaining walls
- G New sheet-pile groin
- Bluff restoration
- Nature based play area
- Construct a new upper-level restroom building

## Winnetka Waterfront 2030 Plan | PHASE 2

- Rubble-mound breakwater structure
- Stormwater management improvements
- Secure non-motorized water craft storage
- Existing boat house improvements
- Boardwalk improvements
- Dune landscape restoration
- Bluff restoration
- Expand surface parking
- Nature based play area
- Construct a new upper-level restroom building
- Vehicular circulation improvements and retaining walls
- Lifeguard stations
- New sheet-pile groin
- Renovate single-family home into new beachfront event space
- New beach house