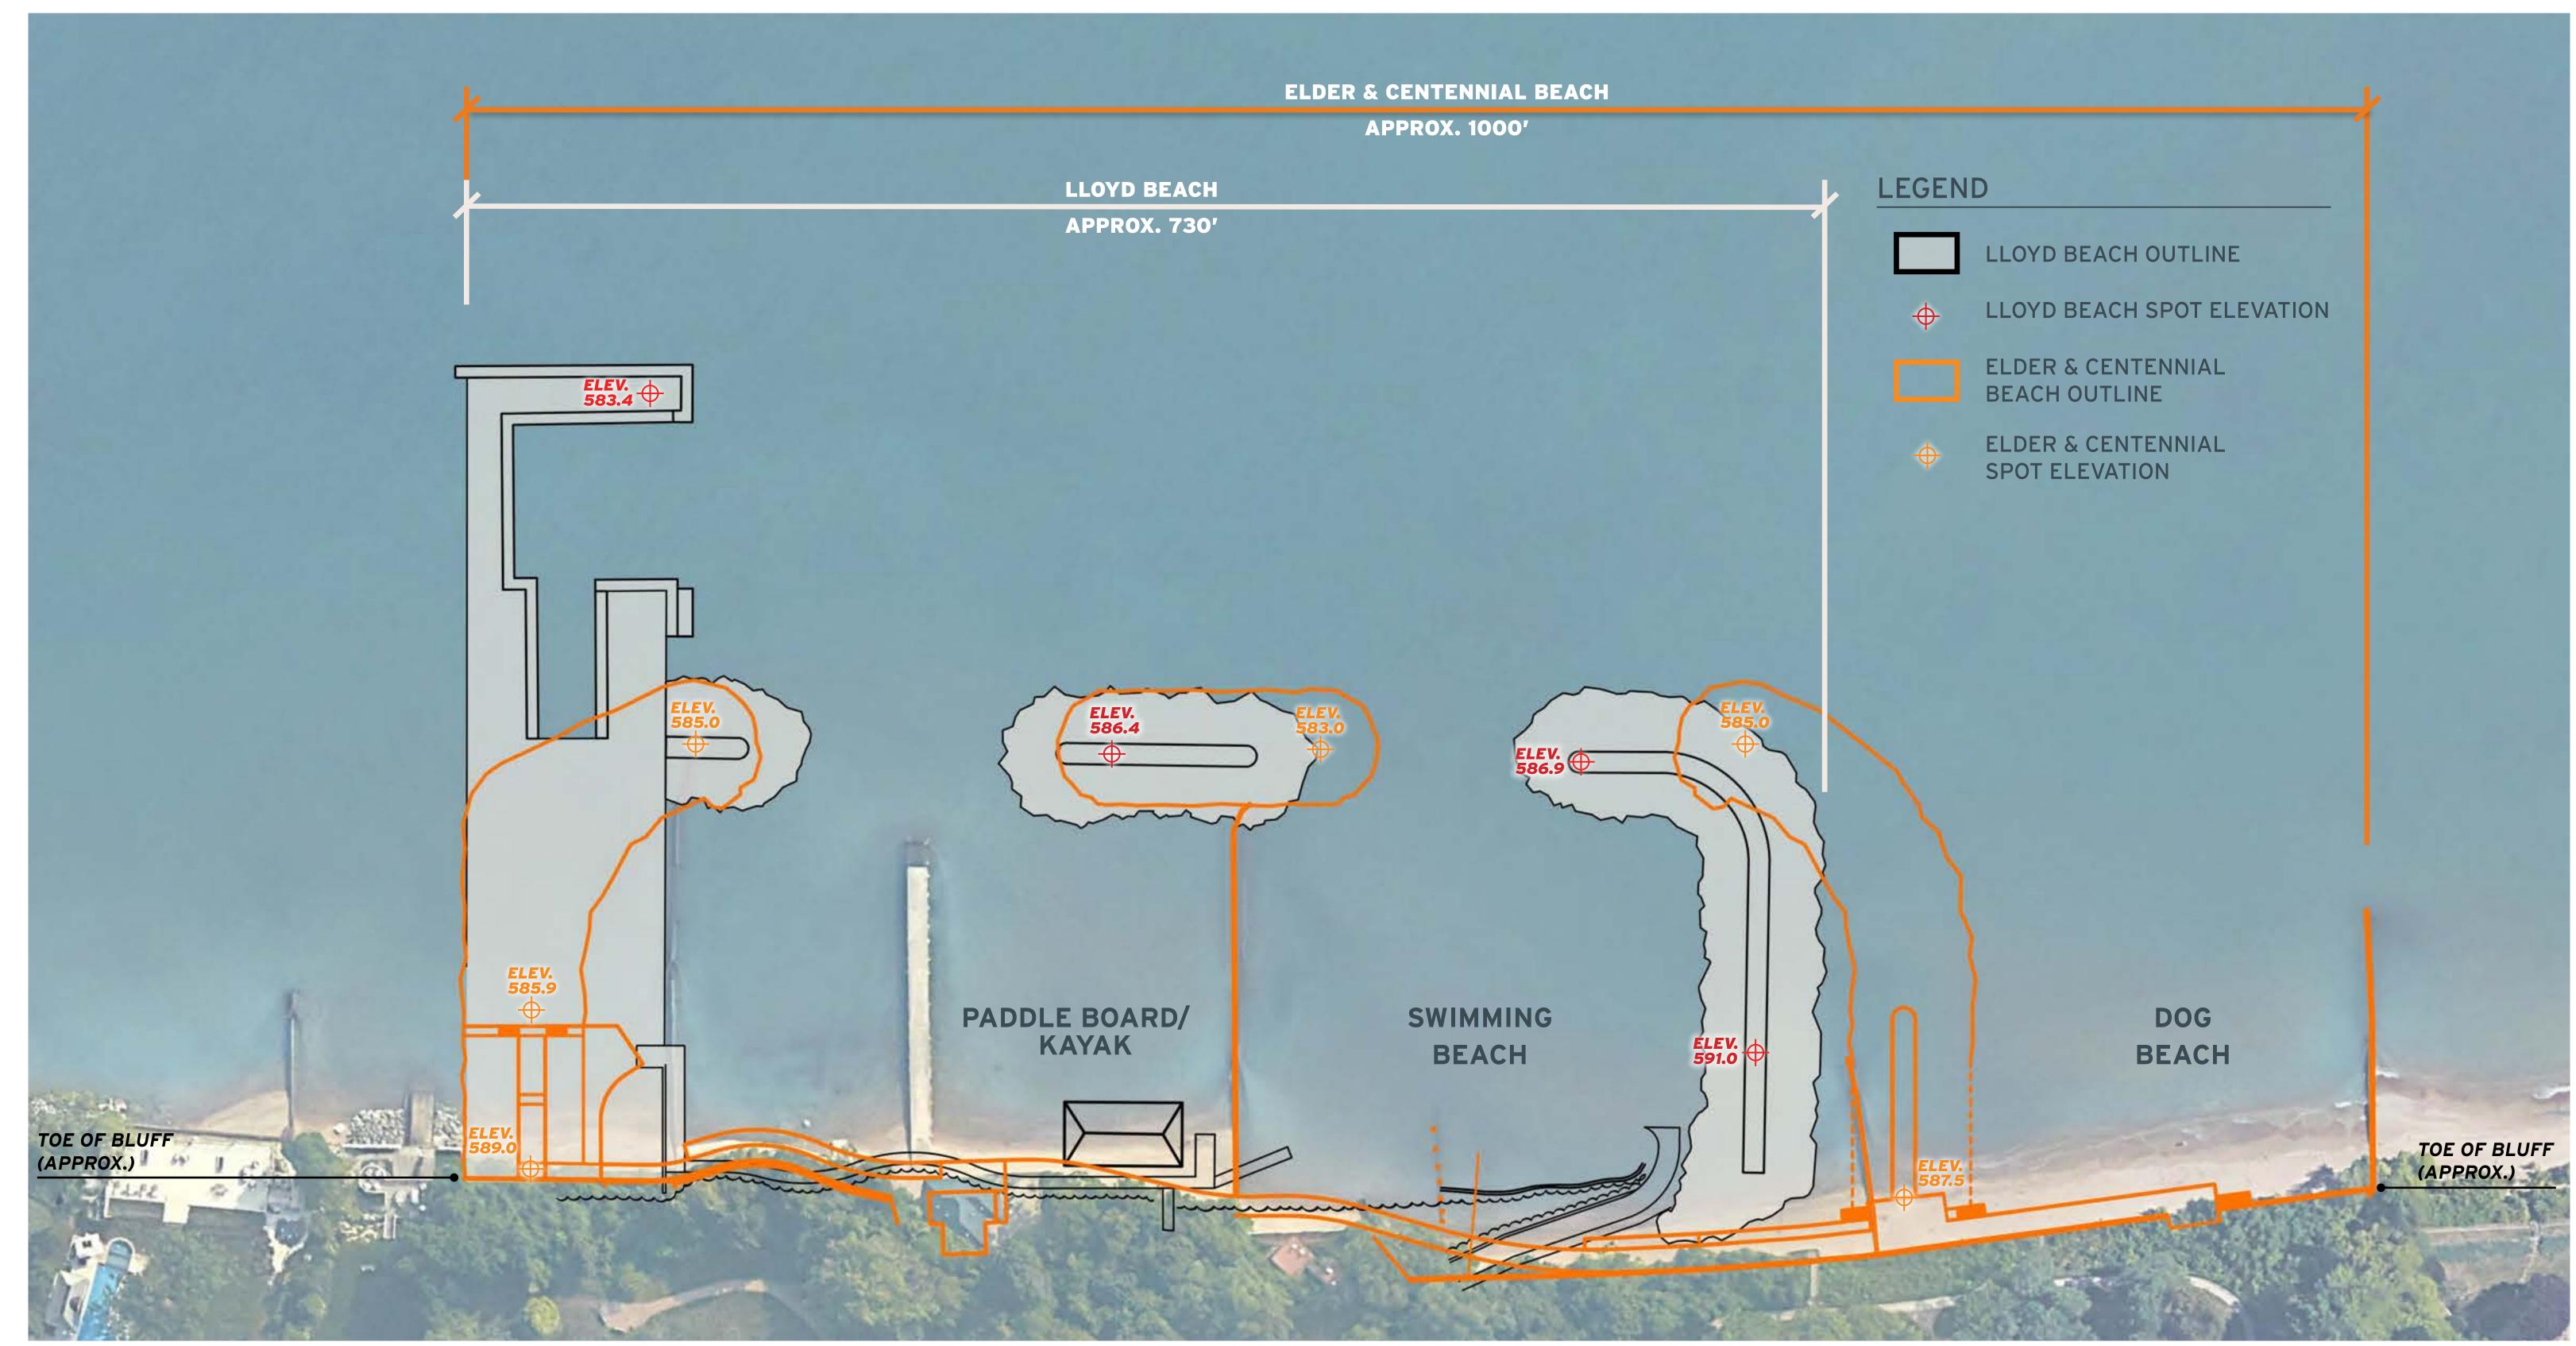

### PRIOR BEACH CONDITIONS

ELDER LANE BEACH SEPTEMBER 2020

CENTENNIAL BEACH SEPTEMBER 2020

ELDER LANE BEACH SEPTEMBER 2020

CENTENNIAL BEACH SEPTEMBER 2020