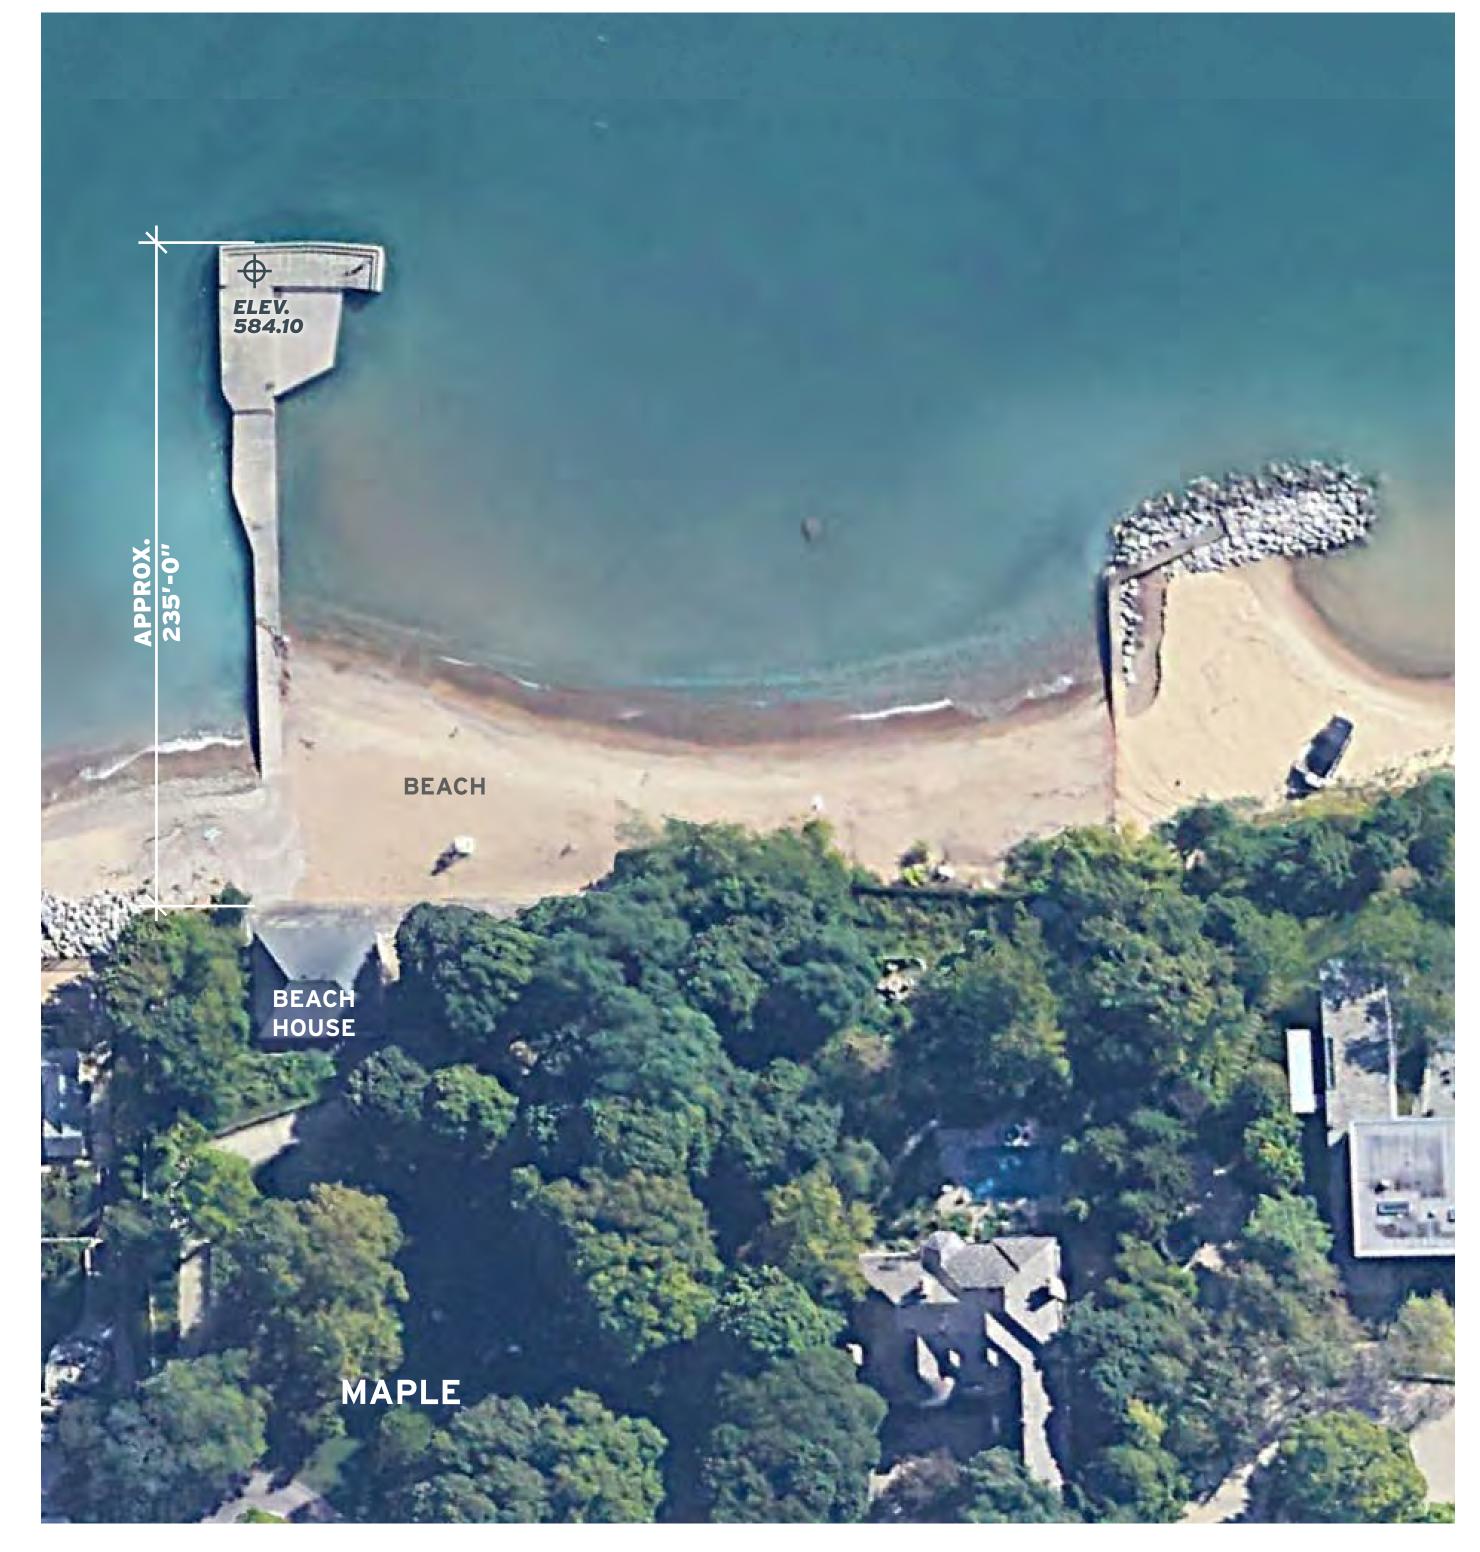

## Winnetka Waterfront 2030 Plan | PHASE 1

- A Rubble-mound breakwater structure
- B Stormwater management improvements
- © Secure non-motorized water craft storage
- Existing boat house improvements
- Boardwalk improvements
- Vehicular circulation improvements and retaining walls
- G New sheet-pile groin
- Bluff restoration
- Nature based play area
- Construct a new upper-level restroom building

## Winnetka Waterfront 2030 Plan | PHASE 2

- Rubble-mound breakwater structure
- Stormwater management improvements
- Secure non-motorized water craft storage
- Existing boat house improvements
- Boardwalk improvements
- Dune landscape restoration
- Bluff restoration
- Expand surface parking
- Nature based play area
- Construct a new upper-level restroom building
- Vehicular circulation improvements and retaining walls
- Lifeguard stations
- New sheet-pile groin
- Renovate single-family home into new beachfront event space
- New beach house