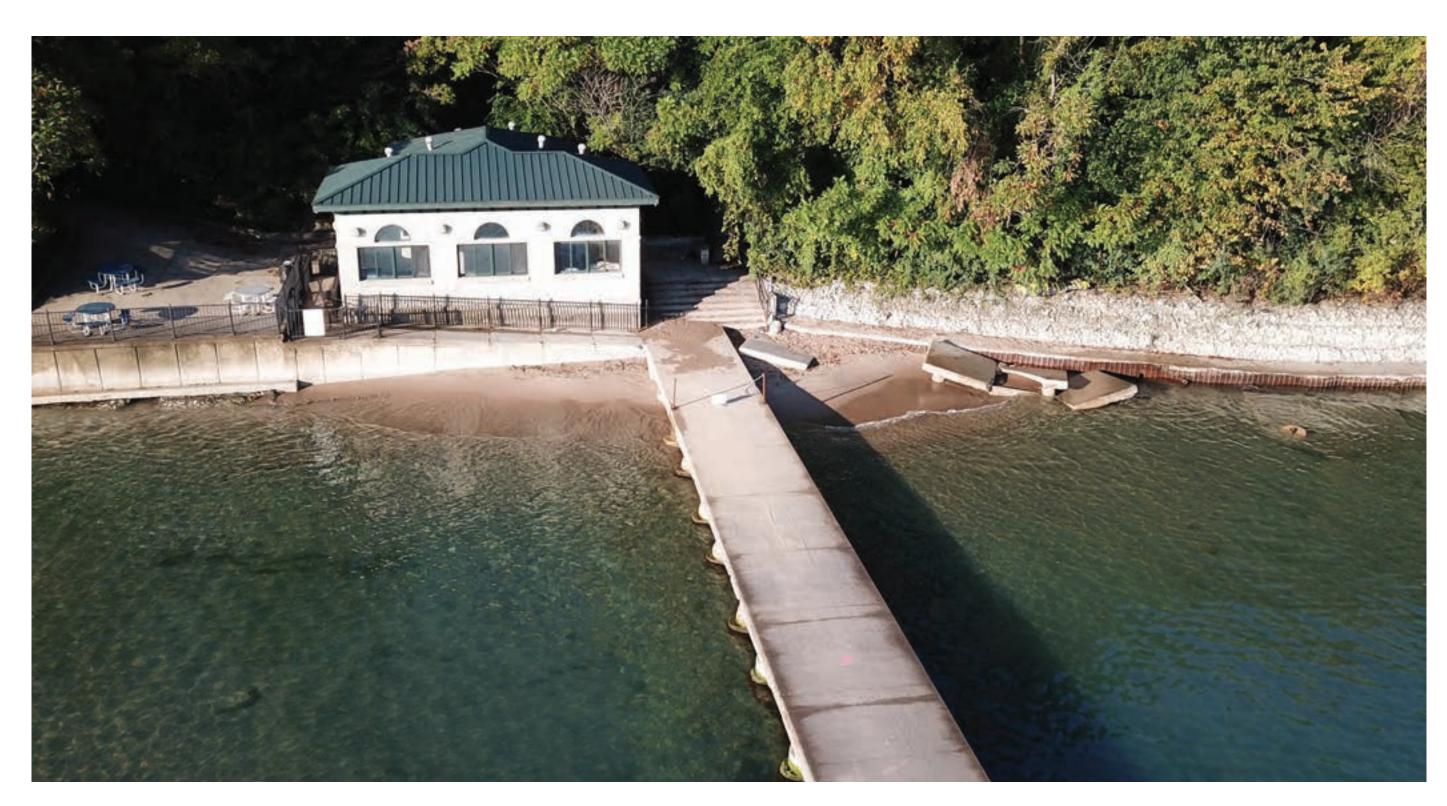

## Lake Michigan Water Levels

SEE THE IMPACT AT LLOYD
BEACH IN THE IMAGES BELOW

In January **2013**, Lake Michigan water dropped to its **lowest level** in more than 100 years, declining to **576.02** (IGLD 1985)

Erosion control measures and beach improvements need to be designed to protect against erosion and afford usable public access at varying lake levels.

THIS GRAPH DEPICTS HOW
LAKE MICHIGAN WATER
LEVEL VARIES SEASONALLY
OVER A PERIOD OF YEARS.

### PRIOR BEACH CONDITIONS

ELDER LANE BEACH SEPTEMBER 2020

CENTENNIAL BEACH SEPTEMBER 2020

ELDER LANE BEACH SEPTEMBER 2020

CENTENNIAL BEACH SEPTEMBER 2020