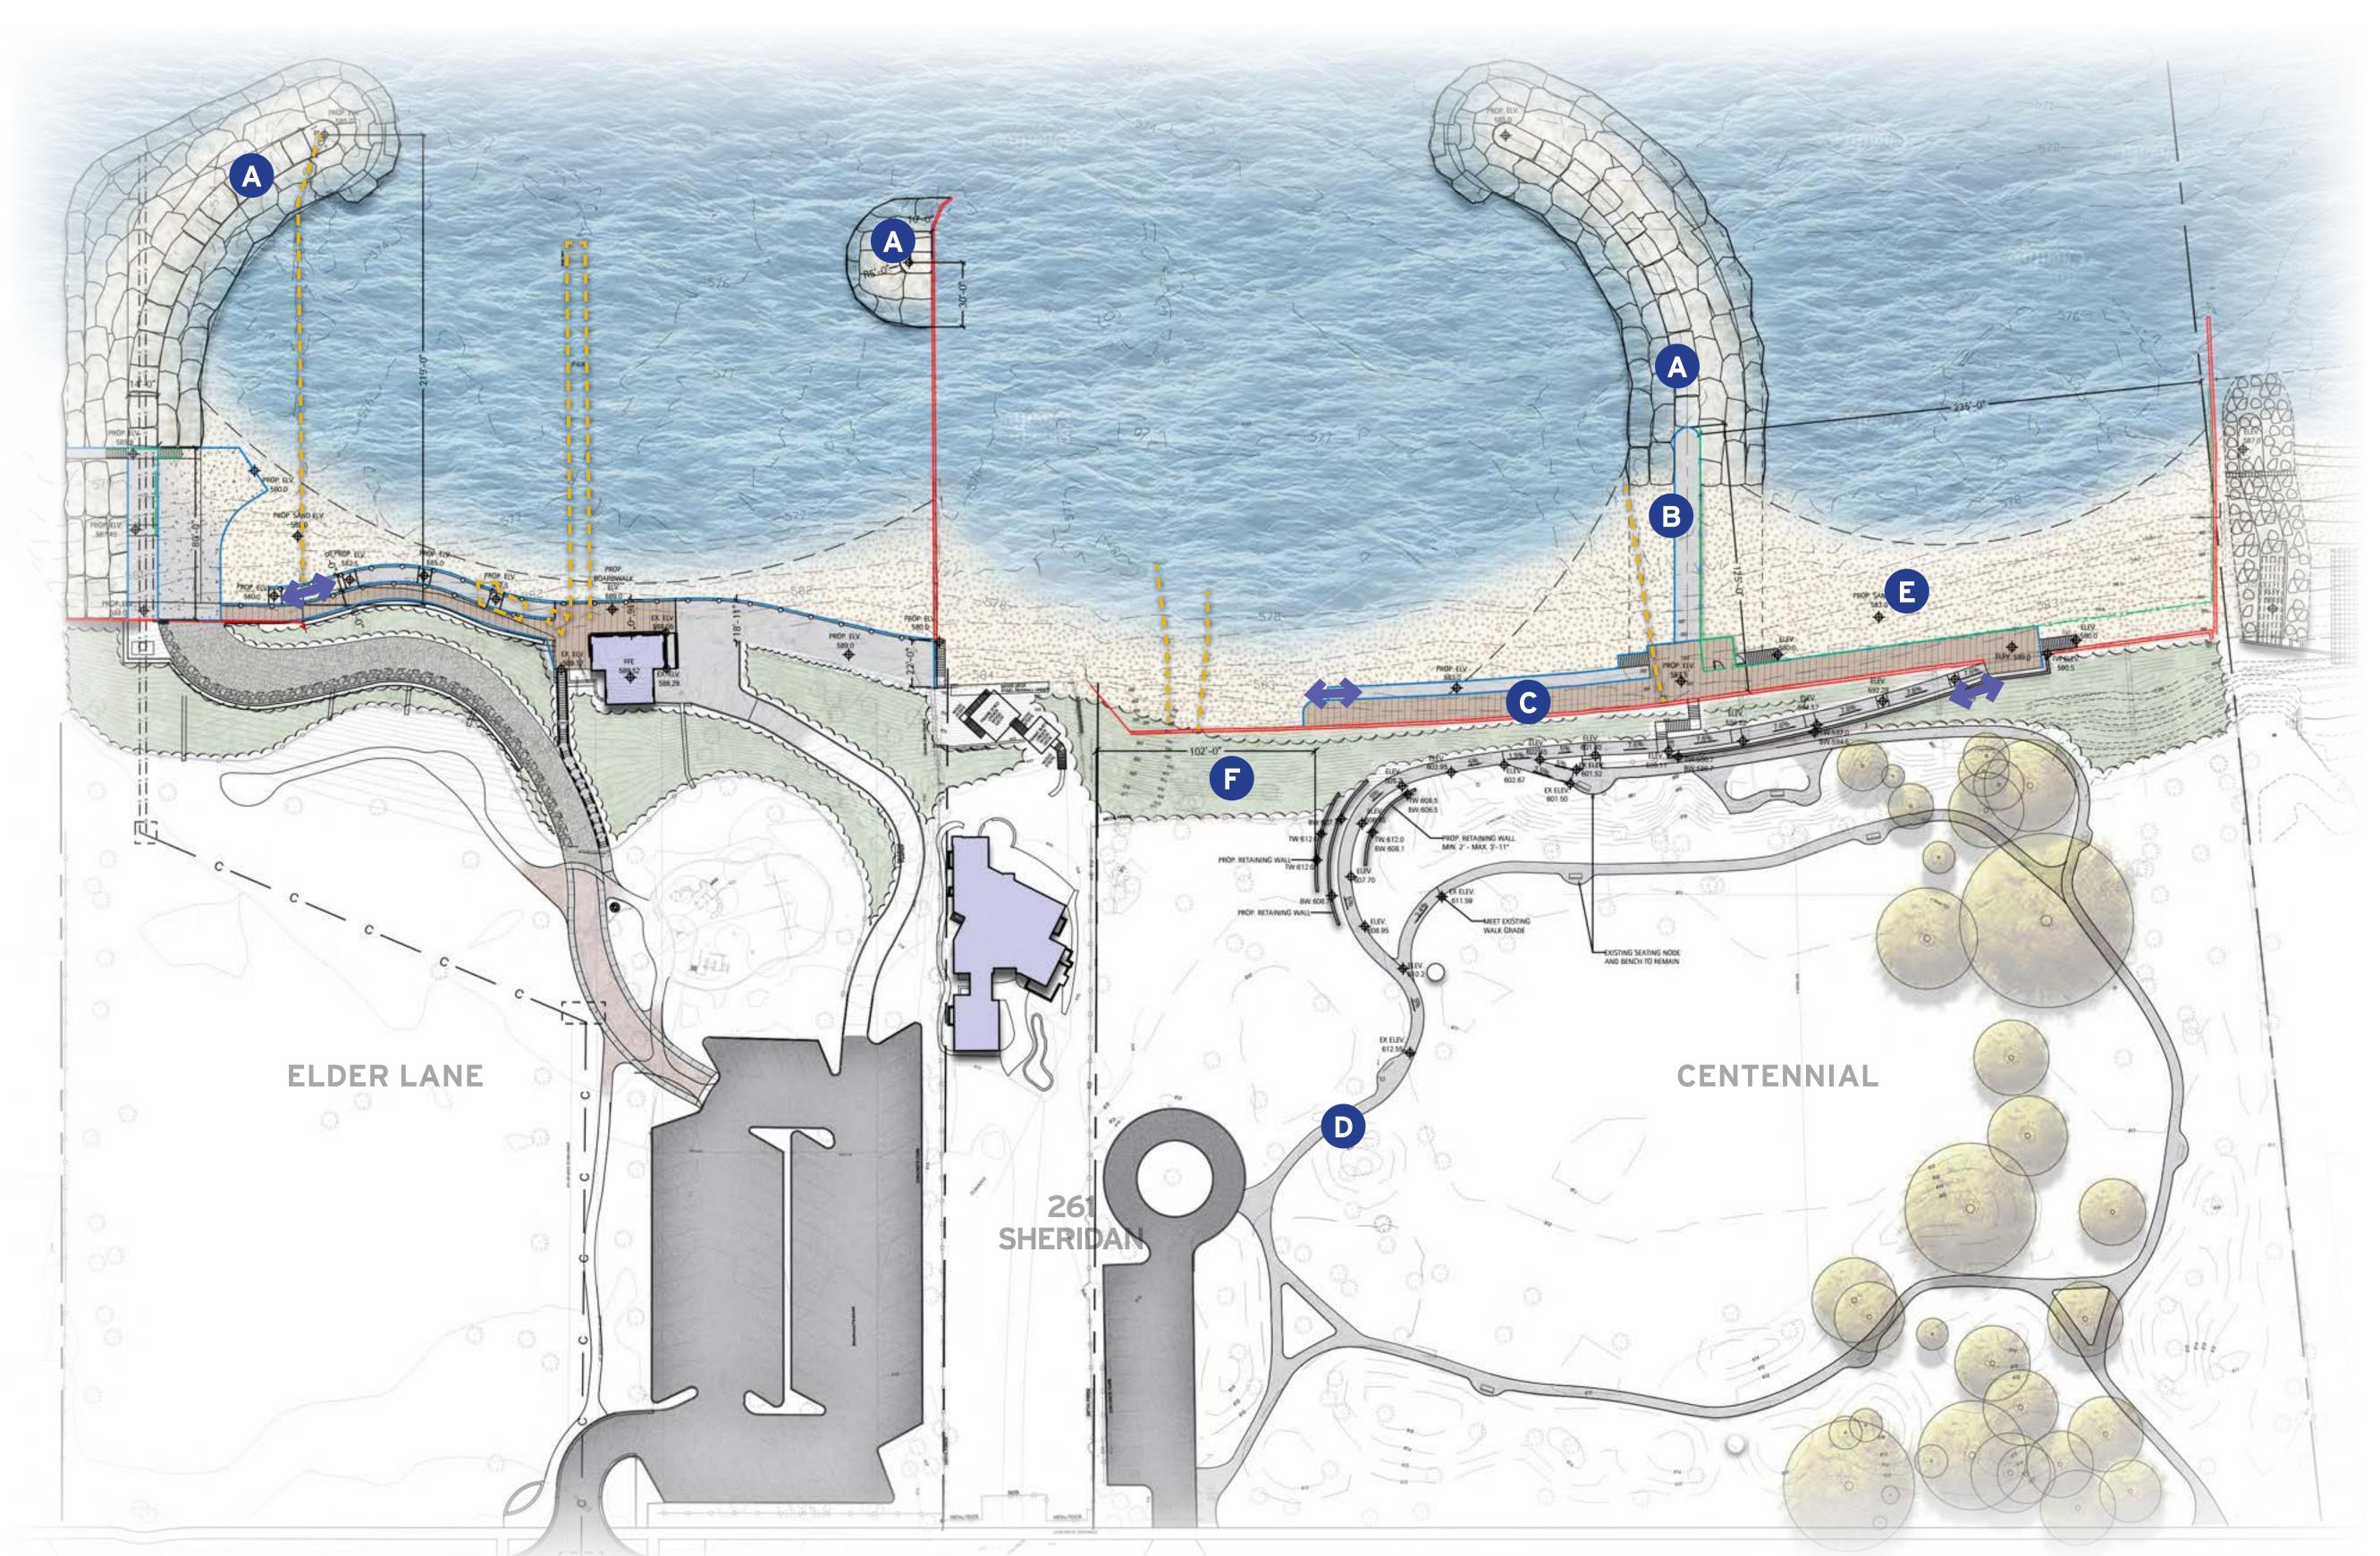

## Winnetka Waterfront 2030 Plan | PHASE 1

- A Rubble-mound breakwater structure
- B Stormwater management improvements
- © Secure non-motorized water craft storage
- Existing boat house improvements
- Boardwalk improvements
- Vehicular circulation improvements and retaining walls
- G New sheet-pile groin
- Bluff restoration
- Nature based play area
- Construct a new upper-level restroom building