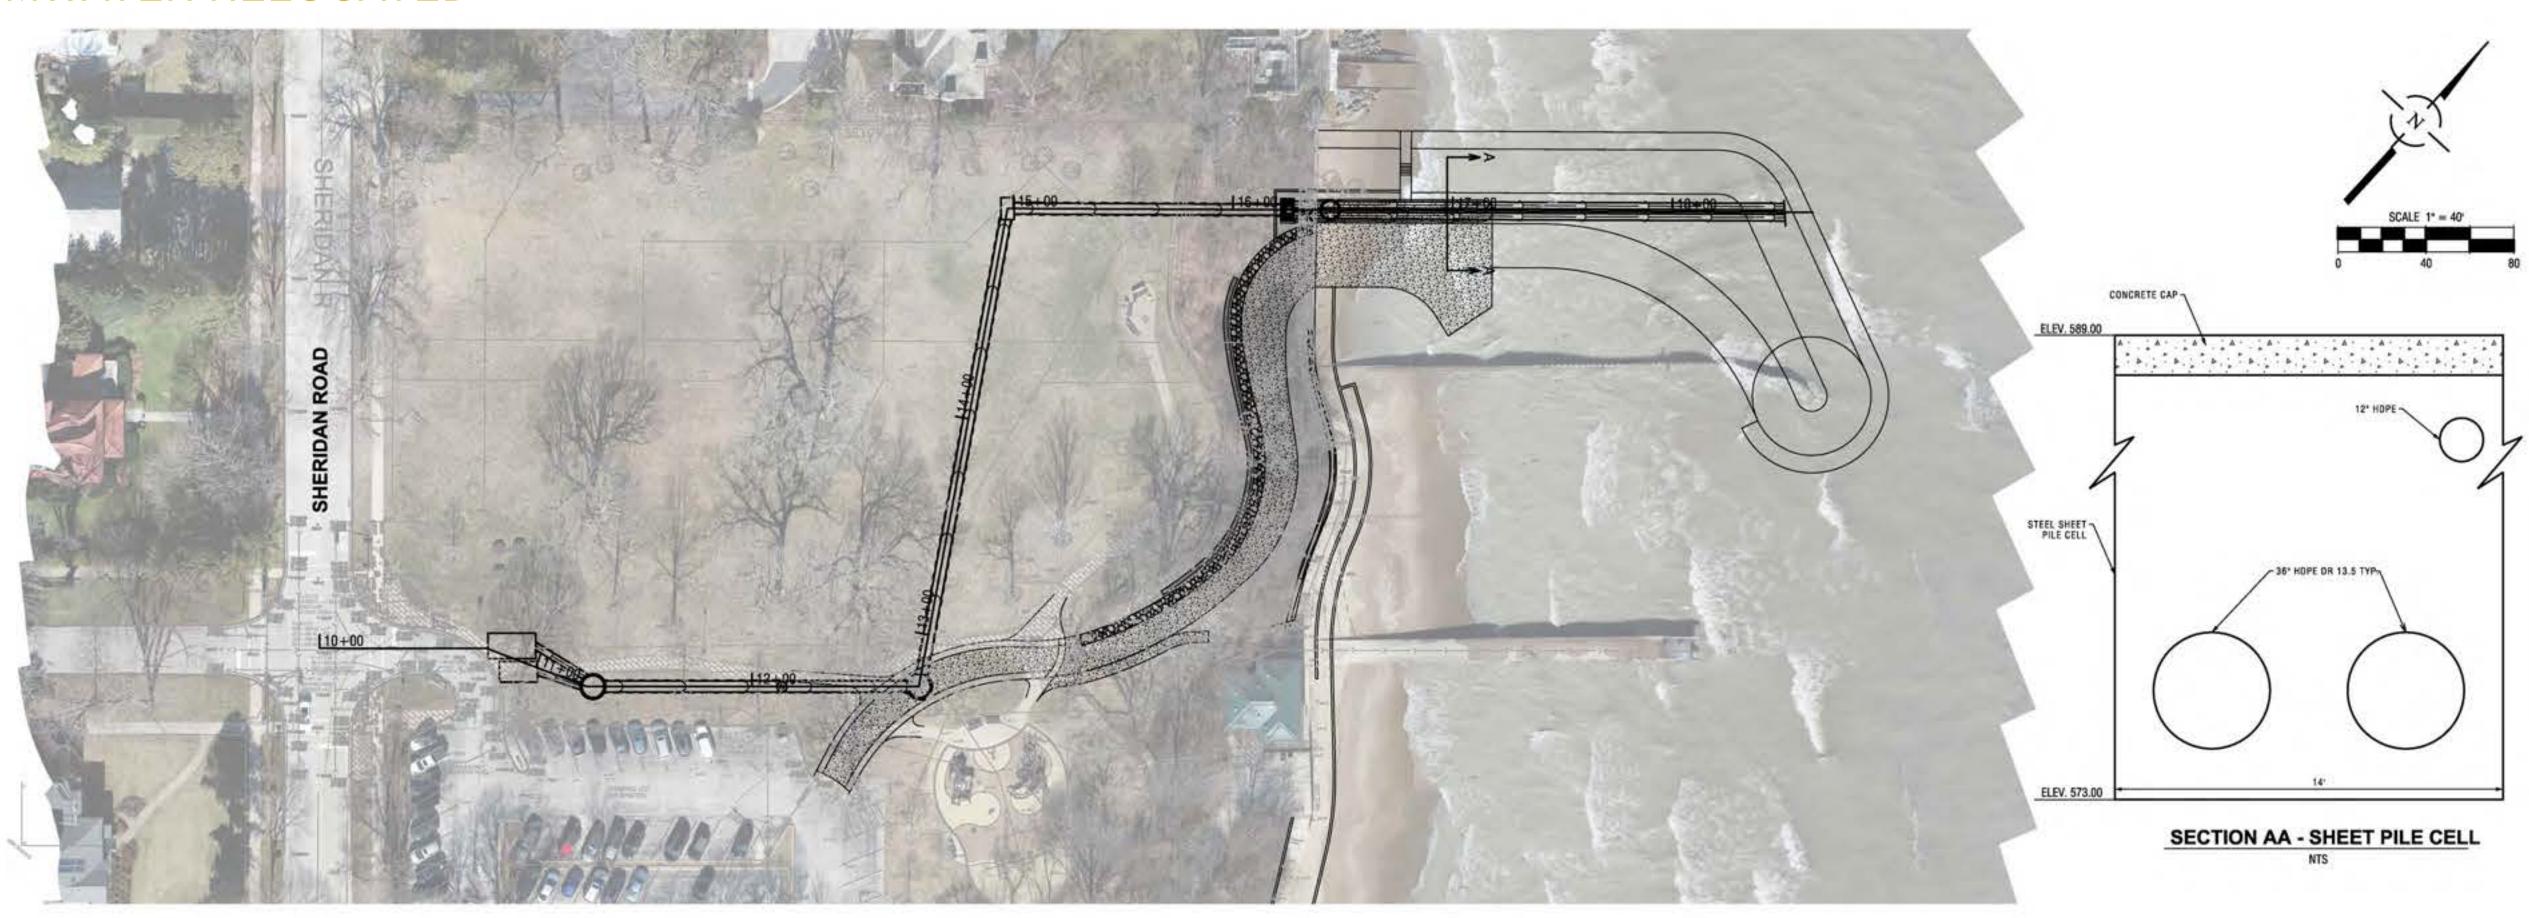

## Winnetka Waterfront 2030 Plan | PHASE 1

- A Rubble-mound breakwater structure
- B Stormwater management improvements
- © Secure non-motorized water craft storage
- Existing boat house improvements
- Boardwalk improvements
- Vehicular circulation improvements and retaining walls
- G New sheet-pile groin
- Bluff restoration
- Nature based play area
- Construct a new upper-level restroom building

## Winnetka Waterfront 2030 Plan | PHASE 2

- Rubble-mound breakwater structure
- Stormwater management improvements
- Secure non-motorized water craft storage
- Existing boat house improvements
- Boardwalk improvements
- Dune landscape restoration
- Bluff restoration
- Expand surface parking
- Nature based play area
- Construct a new upper-level restroom building
- Vehicular circulation improvements and retaining walls
- Lifeguard stations
- New sheet-pile groin
- Renovate single-family home into new beachfront event space
- New beach house