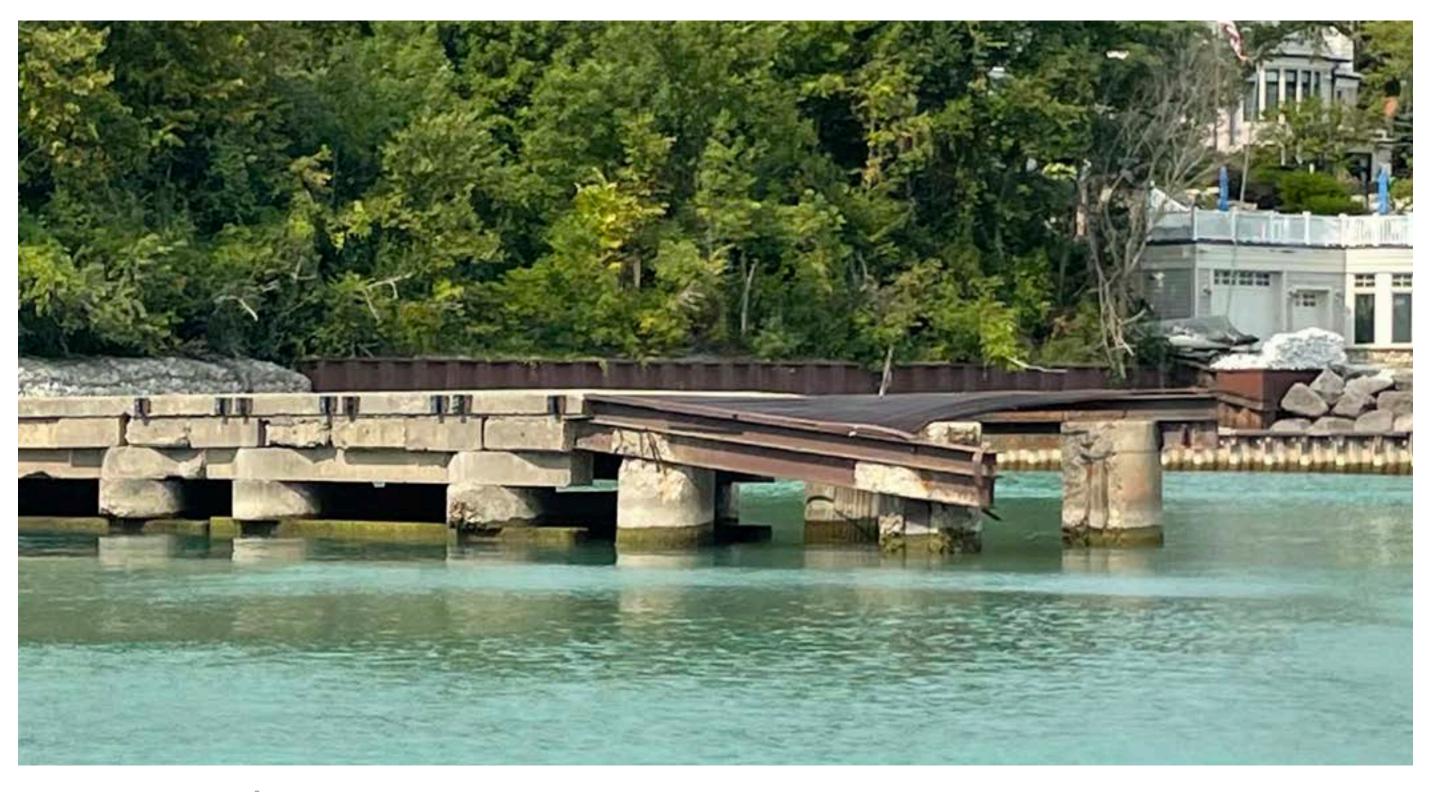

## Lake Michigan Water Levels

SEE THE IMPACT AT LLOYD
BEACH IN THE IMAGES BELOW

In January **2013**, Lake Michigan water dropped to its **lowest level** in more than 100 years, declining to **576.02** (IGLD 1985)

By **2020**, the Lake Michigan water level rebounded and exceed the **100-year record high water** levels from January through August, reaching a peak of **582.22** in July of 2020.

The increase in water level of more than **6 feet** in just **seven years** was unprecedented.

Erosion control measures and beach improvements need to be designed to protect against erosion and afford usable public access at varying lake levels.

THIS GRAPH DEPICTS HOW
LAKE MICHIGAN WATER
LEVEL VARIES SEASONALLY
OVER A PERIOD OF YEARS.