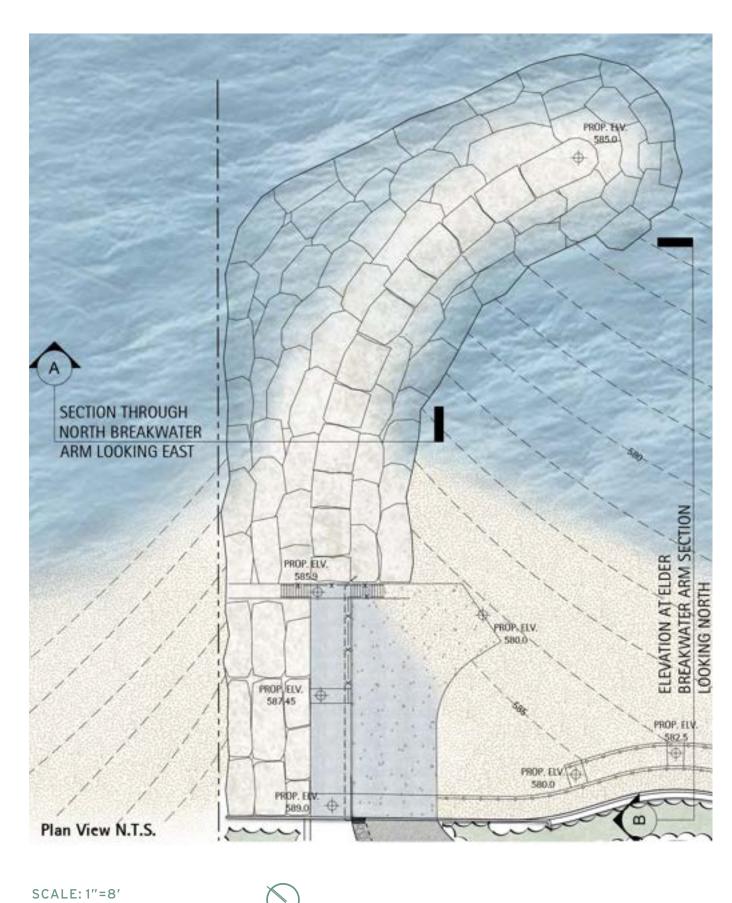

## Winnetka Waterfront 2030 Plan | PHASE 1

- A Rubble-mound breakwater structure
- B Stormwater management improvements
- © Secure non-motorized water craft storage
- Existing boat house improvements
- Boardwalk improvements
- Vehicular circulation improvements and retaining walls
- G New sheet-pile groin
- Bluff restoration
- Nature based play area
- Construct a new upper-level restroom building

## Winnetka Waterfront 2030 Plan | PHASE 2

- Rubble-mound breakwater structure
- Stormwater management improvements
- Secure non-motorized water craft storage
- Existing boat house improvements
- Boardwalk improvements
- Dune landscape restoration
- Bluff restoration
- Expand surface parking
- Nature based play area
- Construct a new upper-level restroom building
- Vehicular circulation improvements and retaining walls
- Lifeguard stations
- New sheet-pile groin
- Renovate single-family home into new beachfront event space
- New beach house