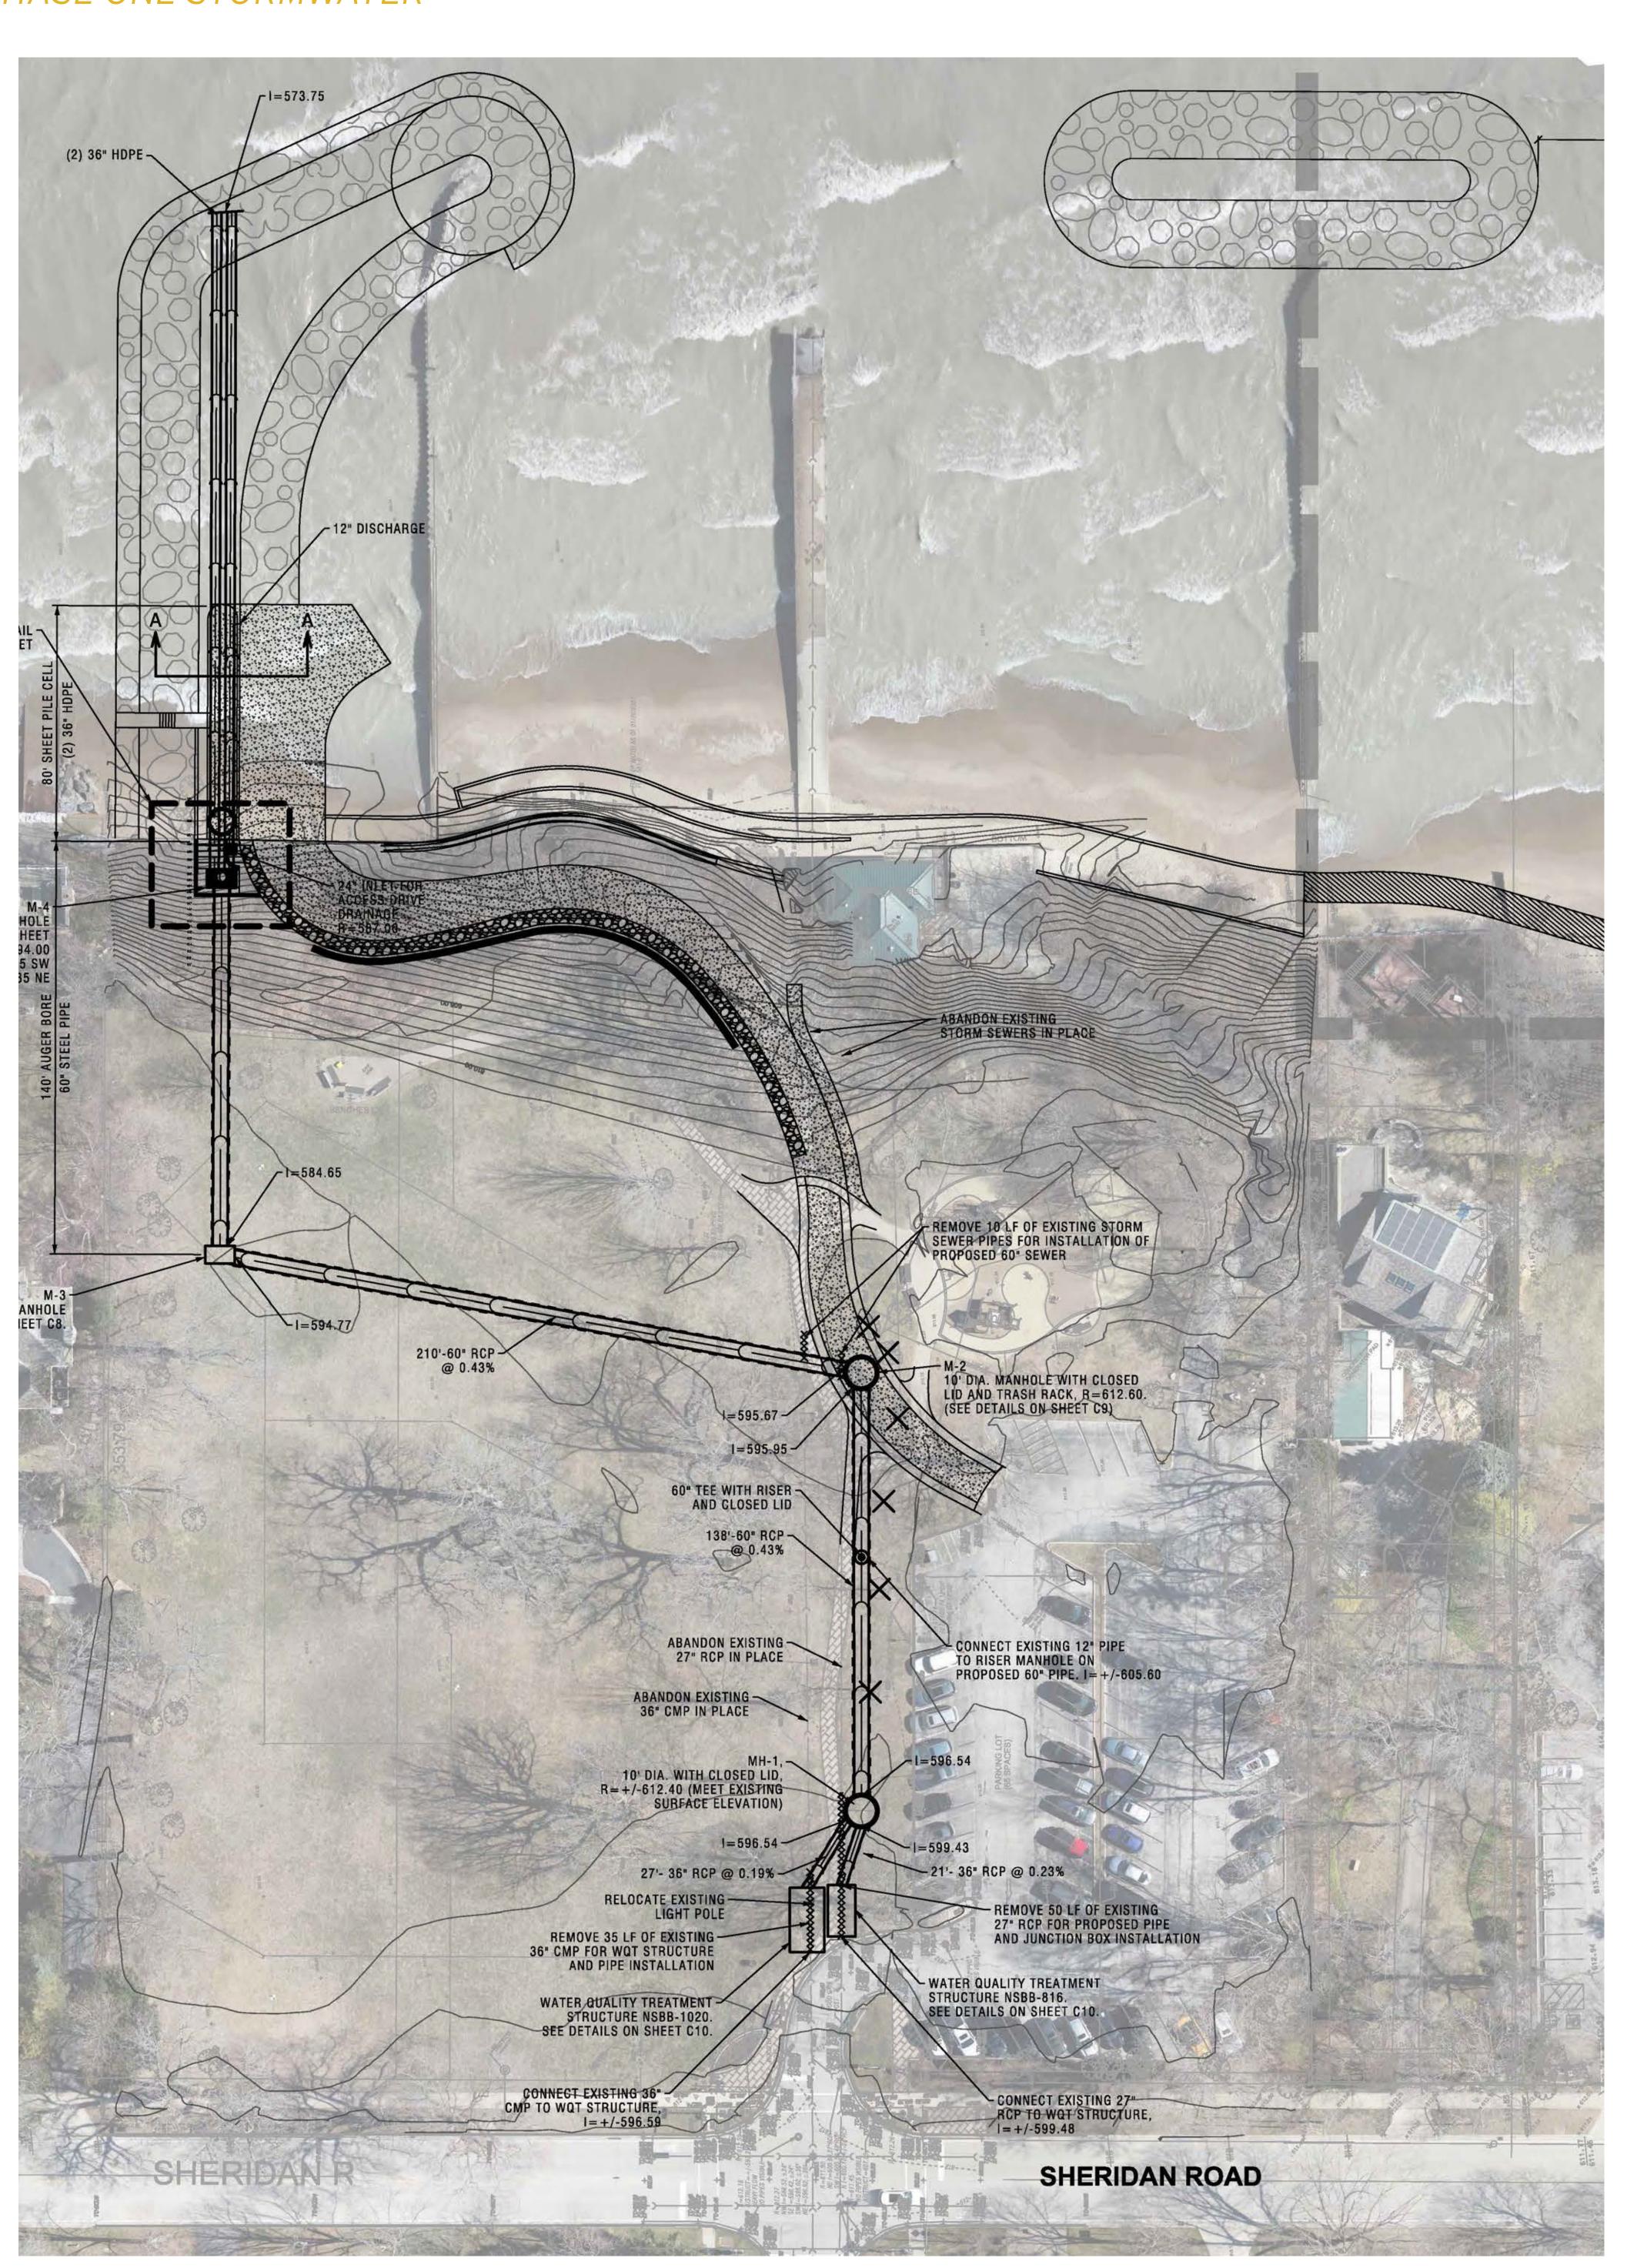

## Winnetka Waterfront 2030 Plan | PHASE 1

- A Rubble-mound breakwater structure
- B Stormwater management improvements
- © Secure non-motorized water craft storage
- Existing boat house improvements
- Boardwalk improvements
- Vehicular circulation improvements and retaining walls
- G New sheet-pile groin
- Bluff restoration
- Nature based play area
- Construct a new upper-level restroom building

## Winnetka Waterfront 2030 Plan | PHASE 2

- Rubble-mound breakwater structure
- Stormwater management improvements
- Secure non-motorized water craft storage
- Existing boat house improvements
- Boardwalk improvements
- Dune landscape restoration
- Bluff restoration
- Expand surface parking
- Nature based play area
- Construct a new upper-level restroom building
- Vehicular circulation improvements and retaining walls
- Lifeguard stations
- New sheet-pile groin
- Renovate single-family home into new beachfront event space
- New beach house