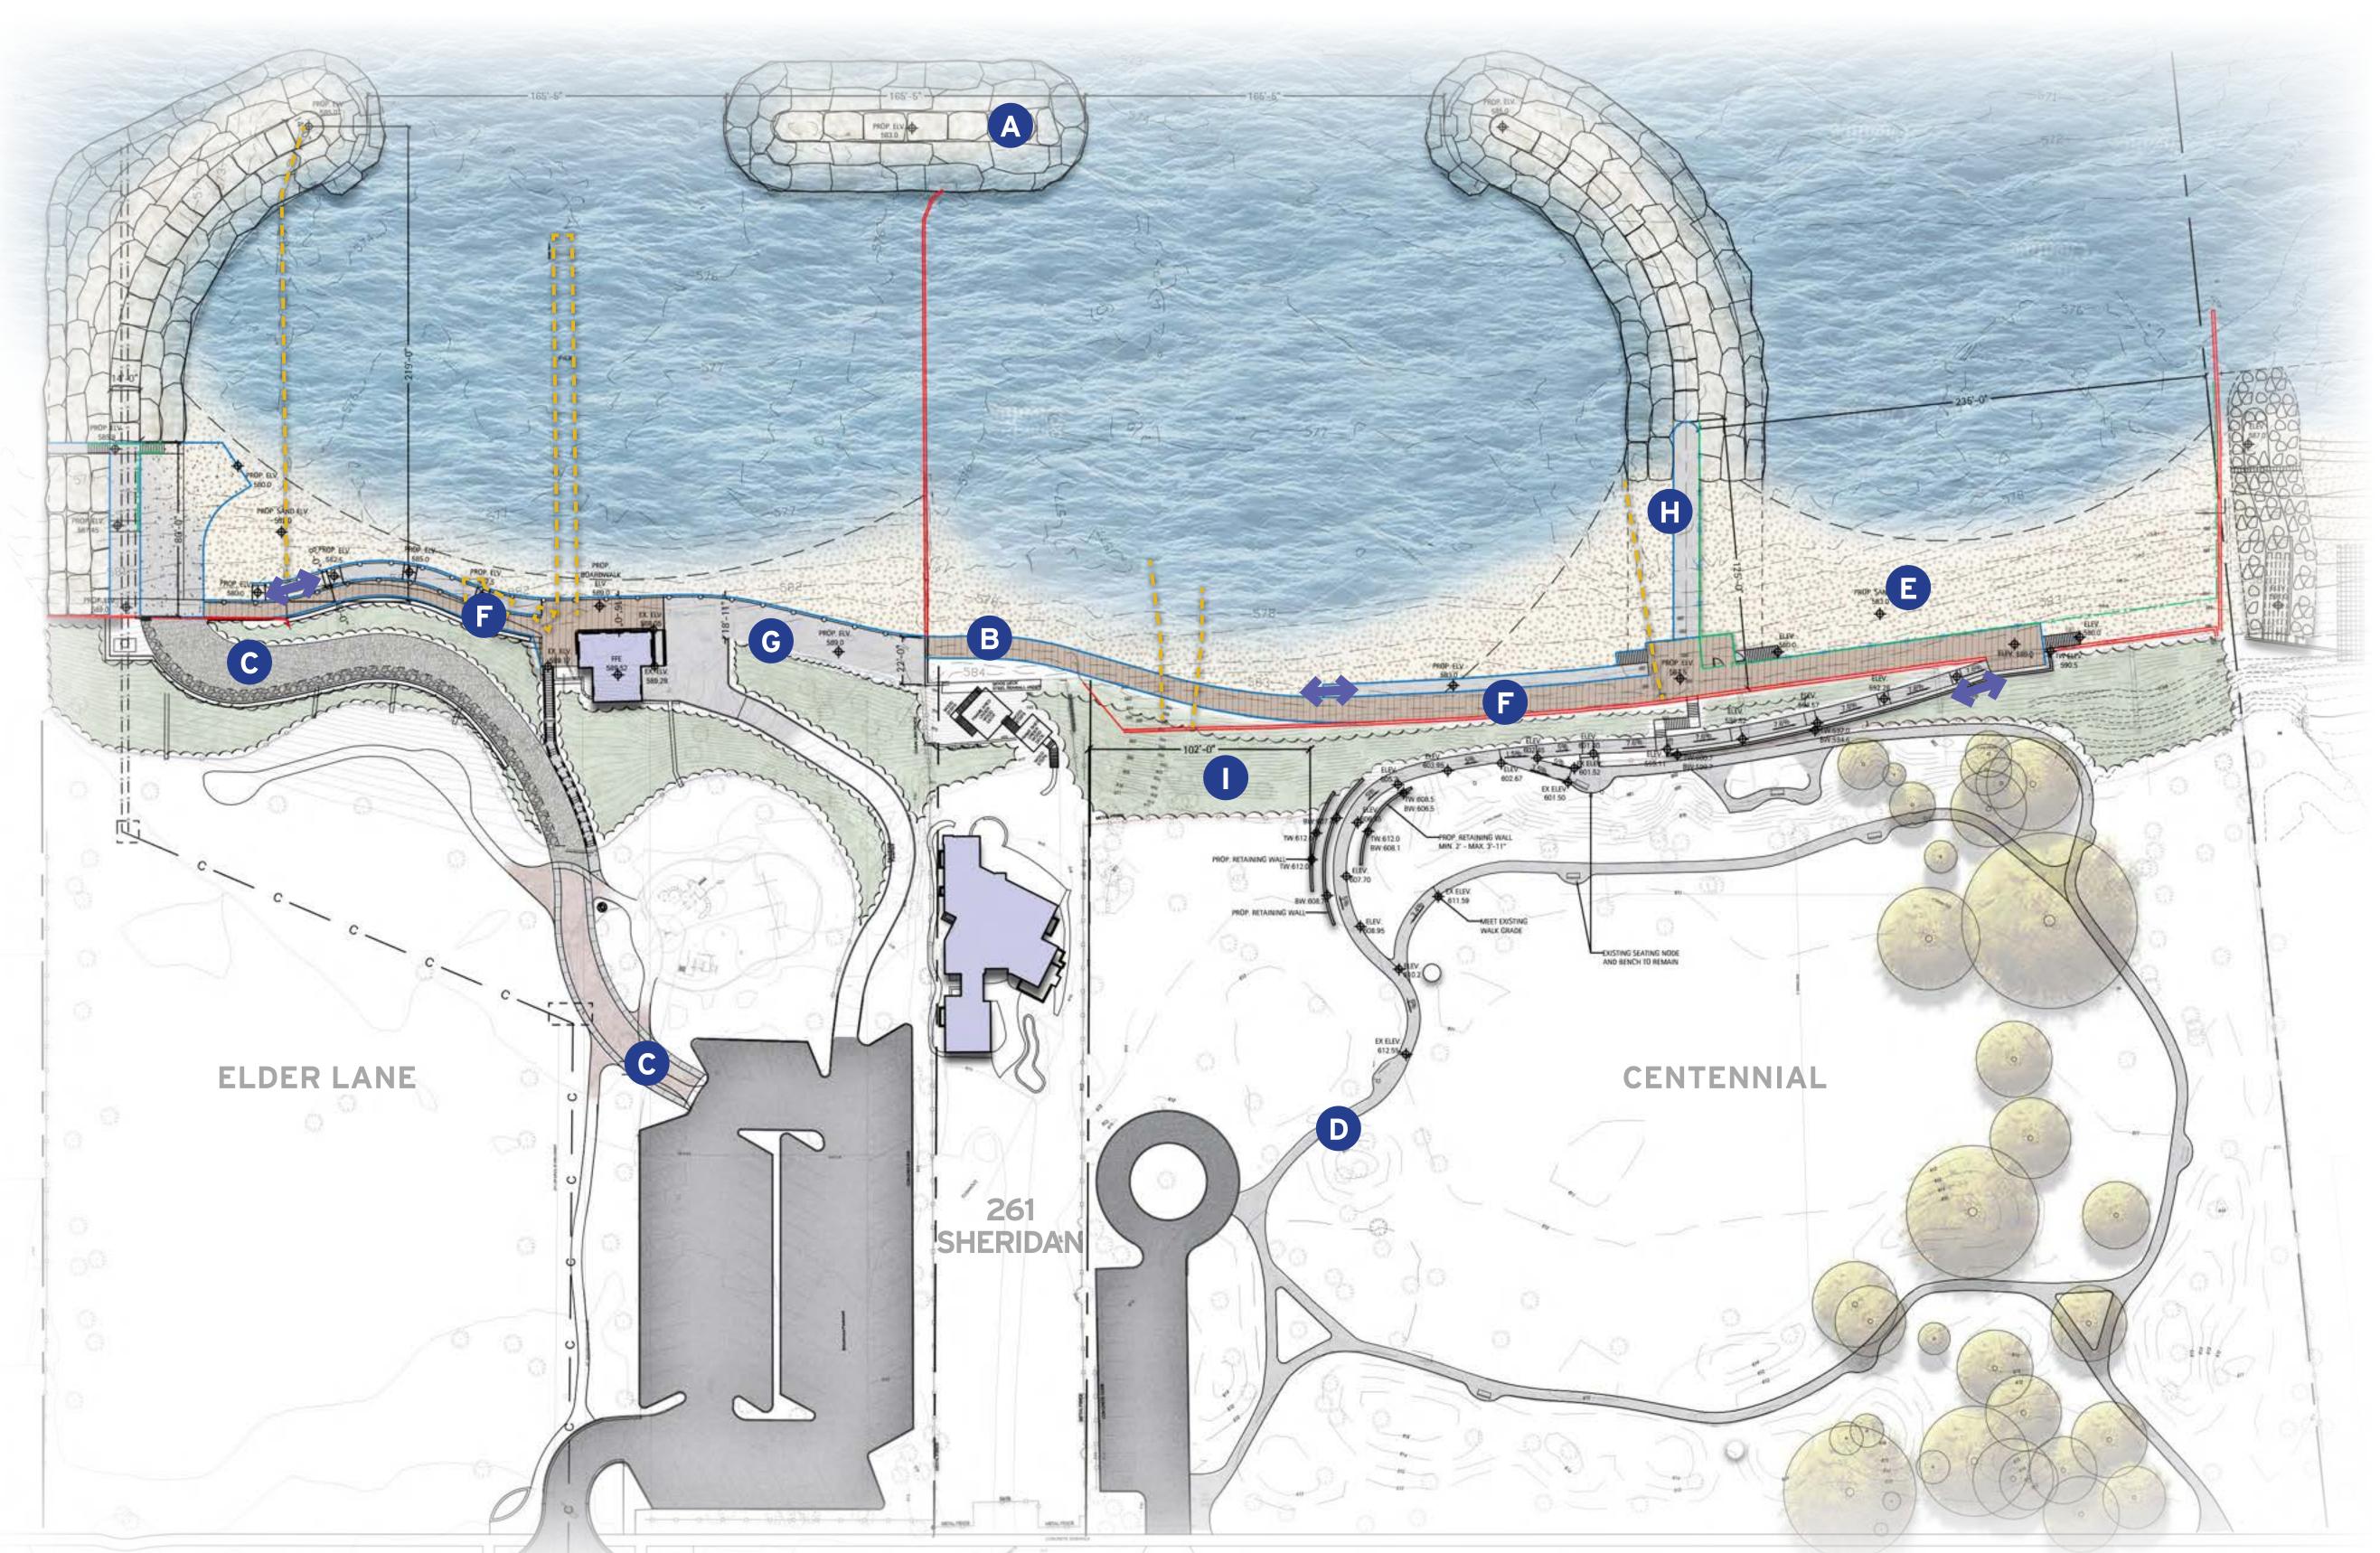

## Winnetka Waterfront 2030 Plan | PHASE 2

- Rubble-mound breakwater structure
- Stormwater management improvements
- Secure non-motorized water craft storage
- Existing boat house improvements
- Boardwalk improvements
- Dune landscape restoration
- Bluff restoration
- Expand surface parking
- Nature based play area
- Construct a new upper-level restroom building
- Vehicular circulation improvements and retaining walls
- Lifeguard stations
- New sheet-pile groin
- Renovate single-family home into new beachfront event space
- New beach house