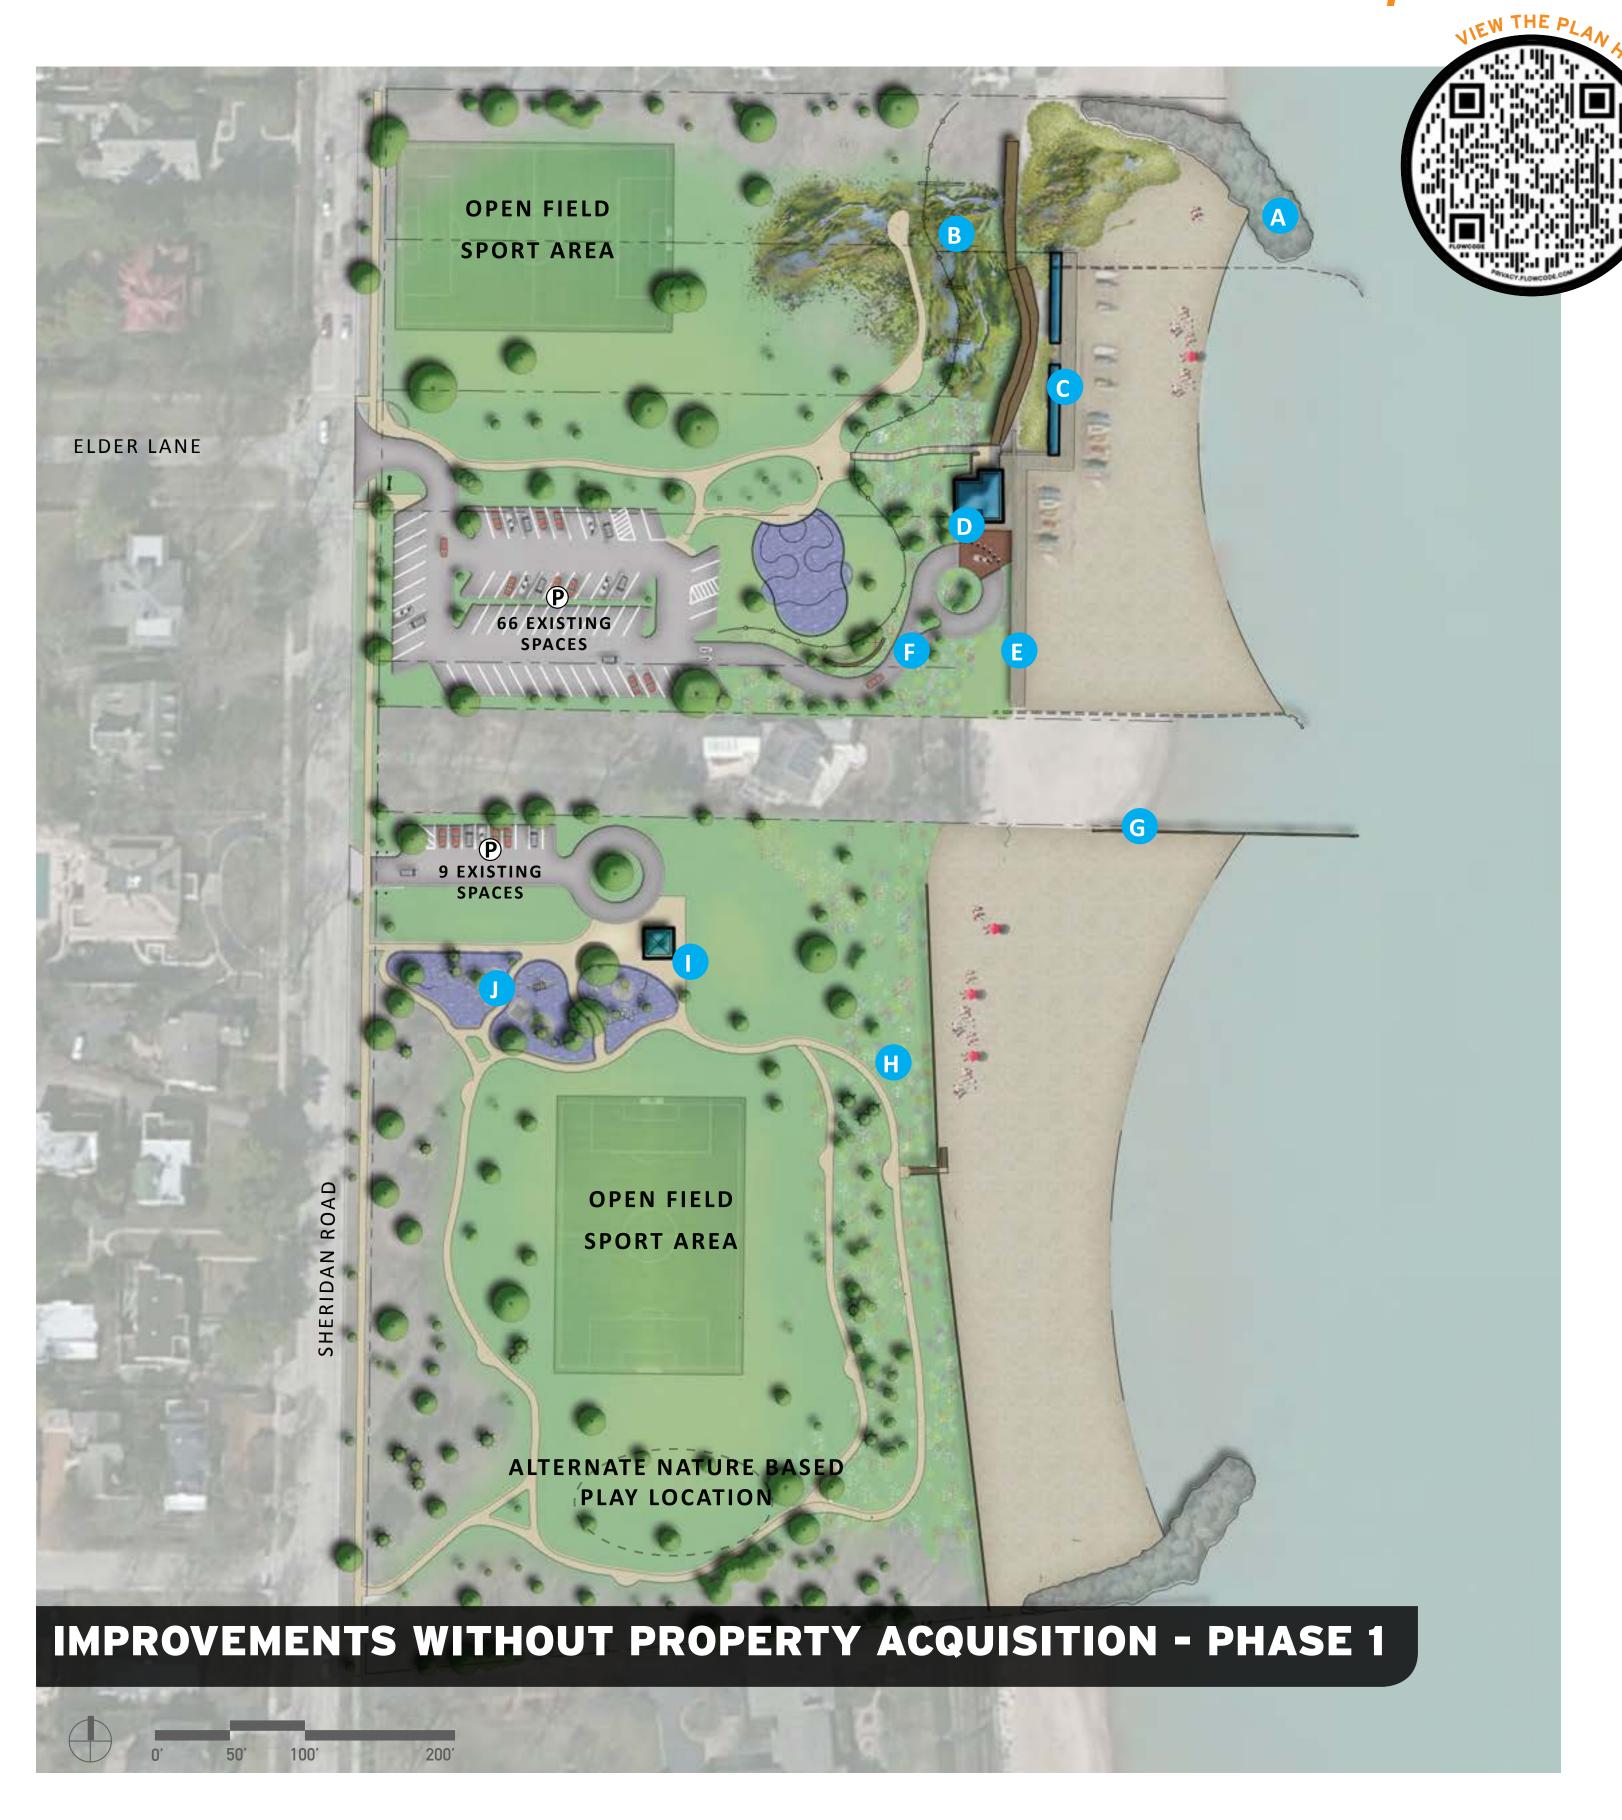

## Winnetka Waterfront 2030 Plan | PHASE 1

- A Rubble-mound breakwater structure
- B Stormwater management improvements
- © Secure non-motorized water craft storage
- Existing boat house improvements
- Boardwalk improvements
- Vehicular circulation improvements and retaining walls
- G New sheet-pile groin
- Bluff restoration
- Nature based play area
- Construct a new upper-level restroom building