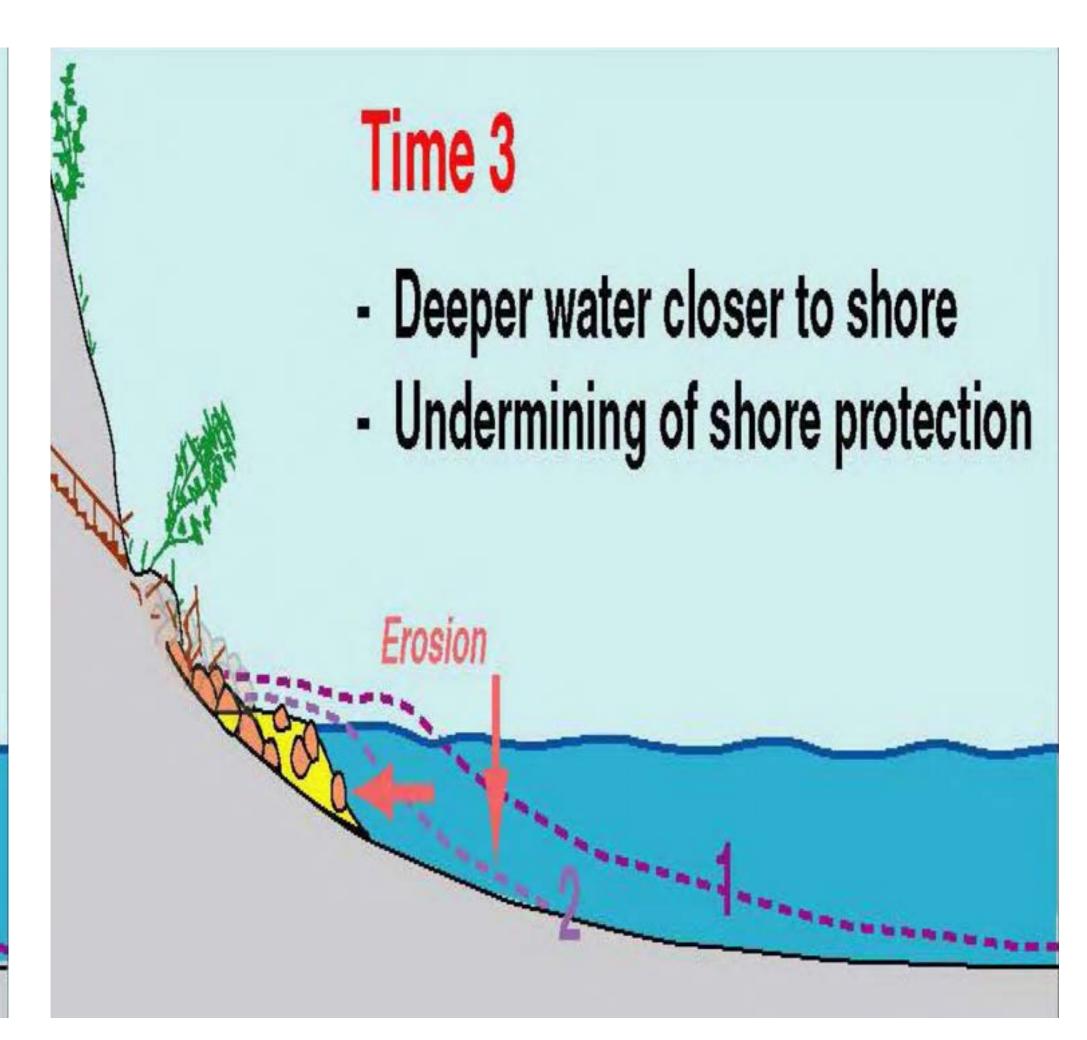

## Lake Michigan Water Levels

SEE THE IMPACT AT LLOYD
BEACH IN THE IMAGES BELOW

In January **2013**, Lake Michigan water dropped to its **lowest level** in more than 100 years, declining to **576.02** (IGLD 1985)

By **2020**, the Lake Michigan water level rebounded and exceed the **100-year record high water** levels from January through August, reaching a peak of **582.22** in July of 2020.

The increase in water level of more than **6 feet** in just **seven years** was unprecedented.

Erosion control measures and beach improvements need to be designed to protect against erosion and afford usable public access at varying lake levels.

THIS GRAPH DEPICTS HOW
LAKE MICHIGAN WATER
LEVEL VARIES SEASONALLY
OVER A PERIOD OF YEARS.