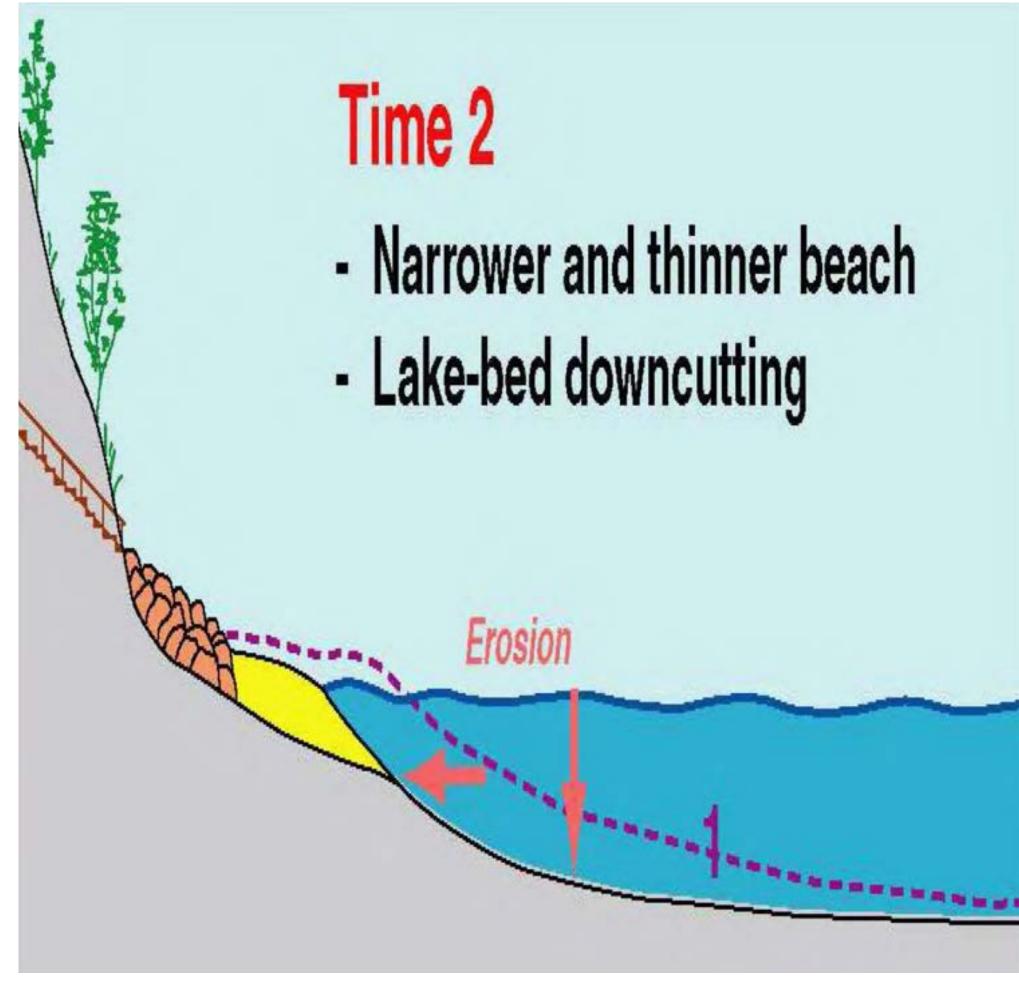

By **2020**, the Lake Michigan water level rebounded and exceed the **100-year record high water** levels from January through August, reaching a peak of **582.22** in July of 2020.

The increase in water level of more than **6 feet** in just **seven years** was unprecedented.

Erosion control measures and beach improvements need to be designed to protect against erosion and afford usable public access at varying lake levels.

THIS GRAPH DEPICTS HOW
LAKE MICHIGAN WATER
LEVEL VARIES SEASONALLY
OVER A PERIOD OF YEARS.