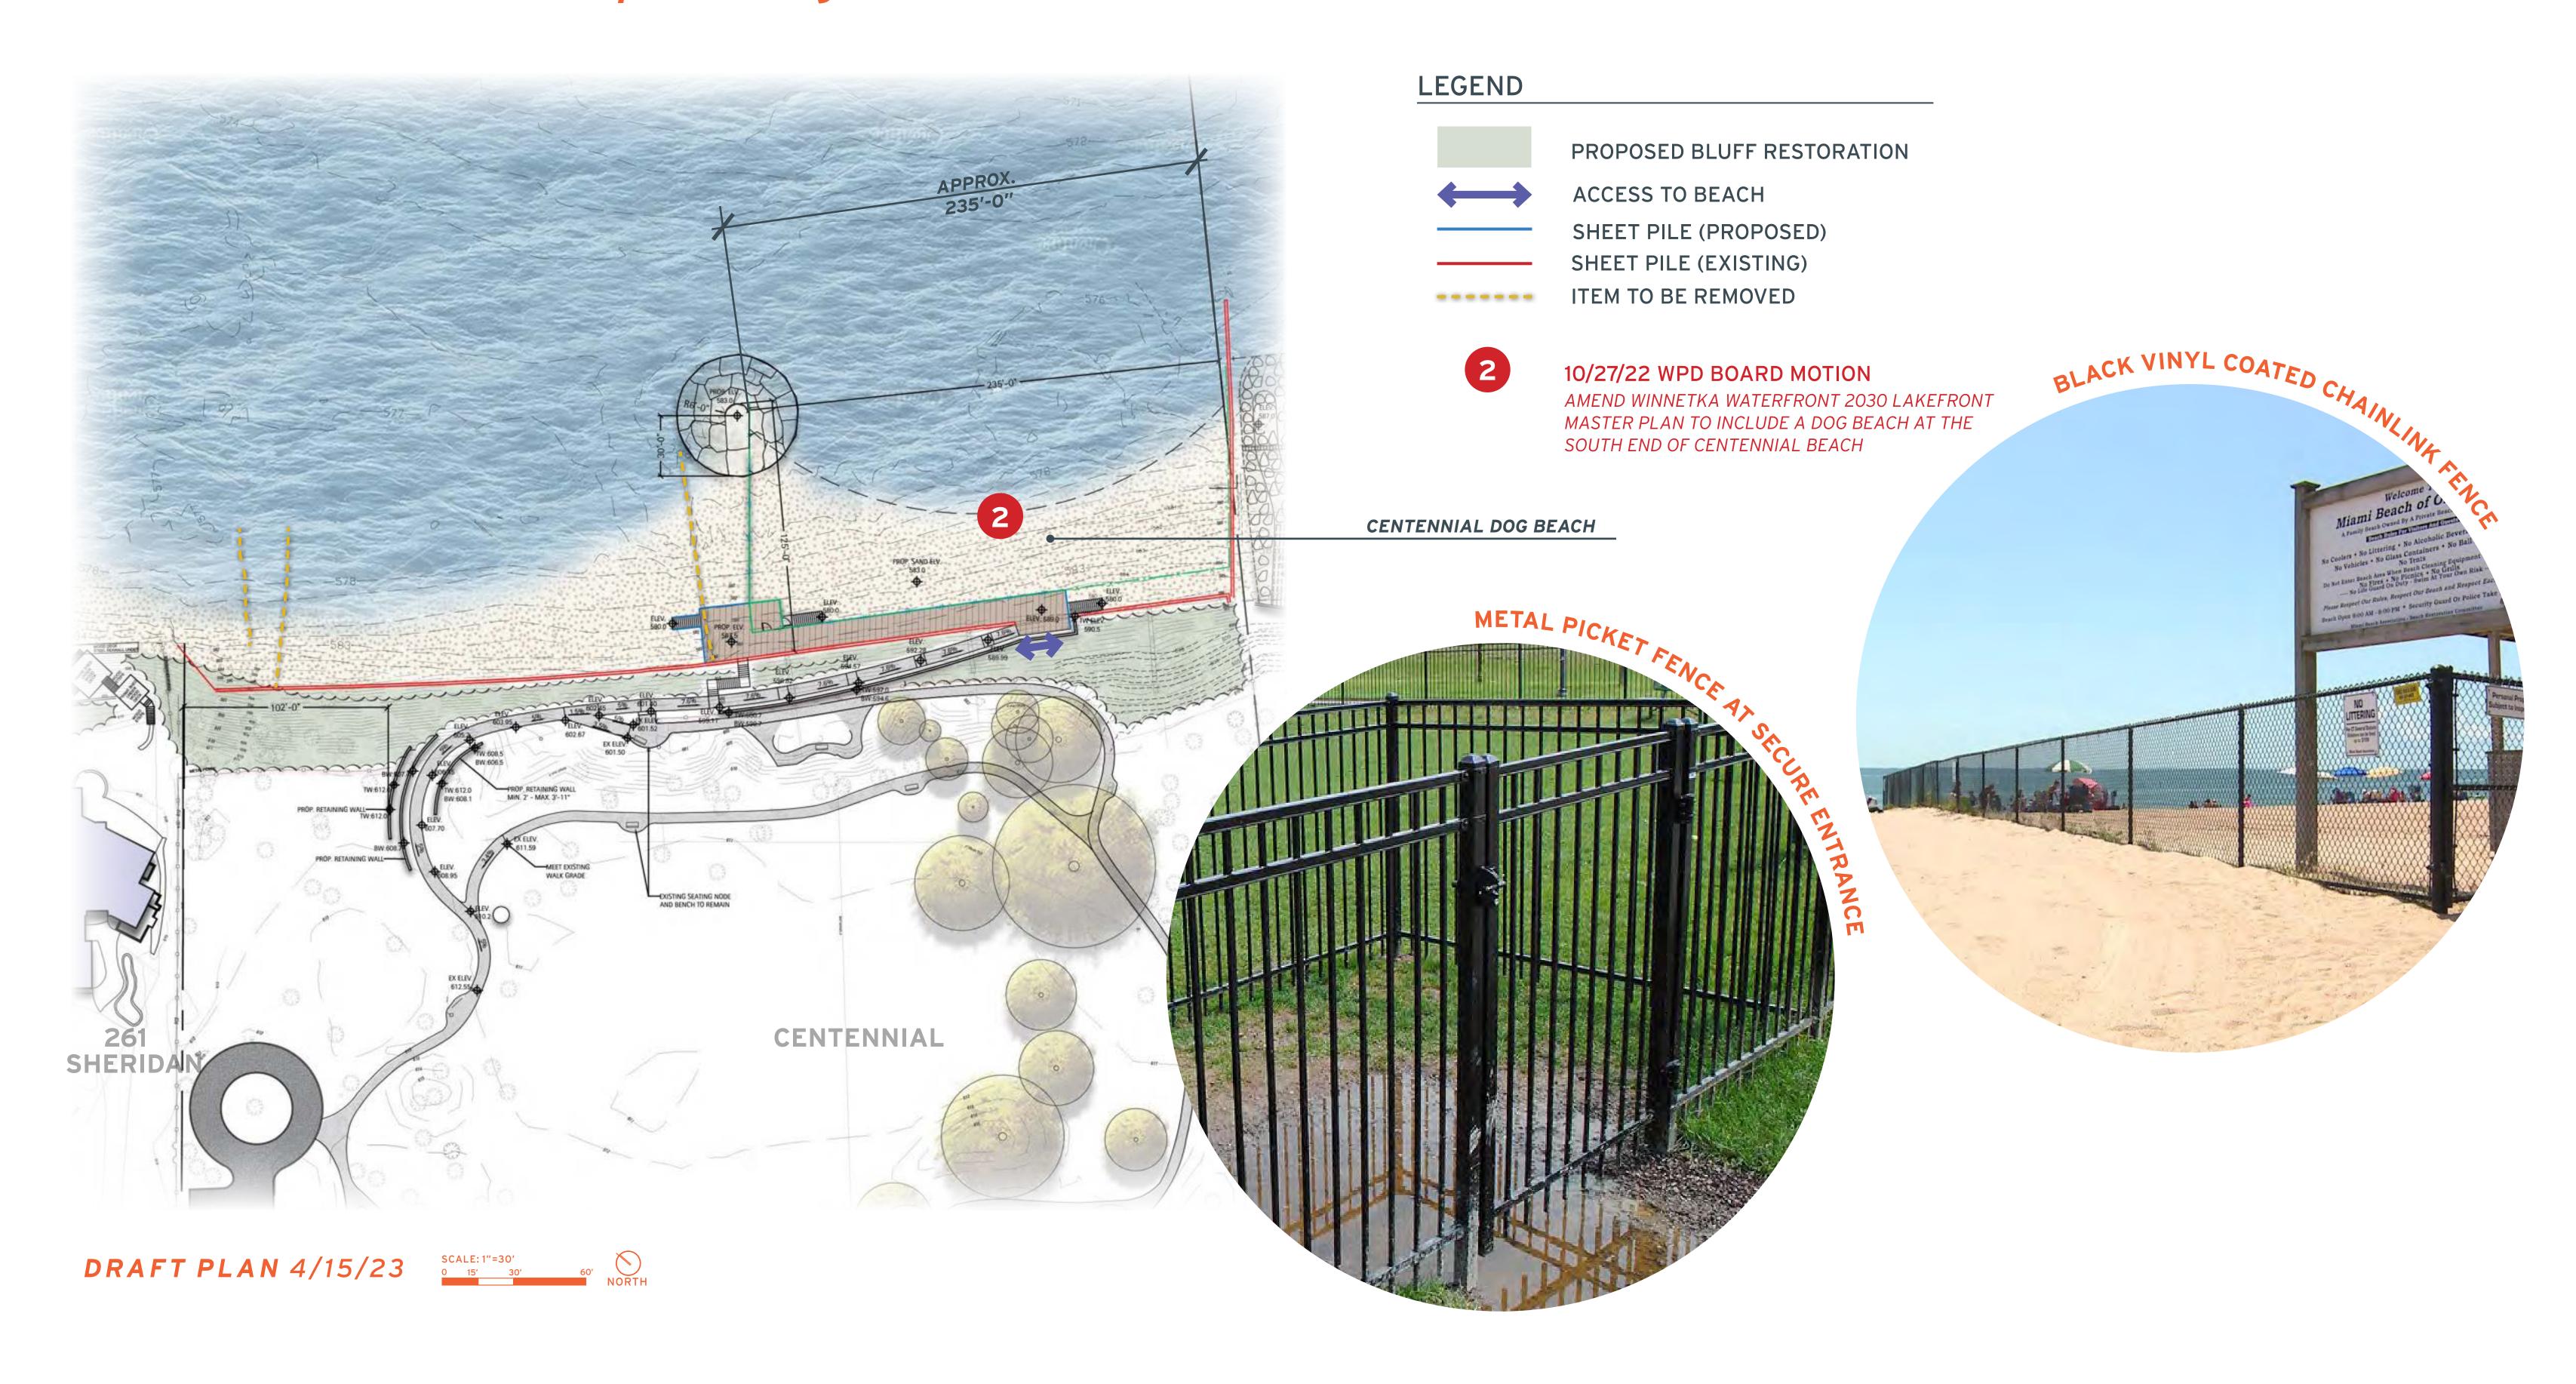

### COOK COUNTY DOG REGULATIONS

The proposed centennial dog beach will adhere to cook county dog park regulations as stipulated in the ordinance.

## Winnetka Waterfront 2030 Plan | PHASE 1

- A Rubble-mound breakwater structure
- B Stormwater management improvements
- © Secure non-motorized water craft storage
- Existing boat house improvements
- Boardwalk improvements
- Vehicular circulation improvements and retaining walls
- G New sheet-pile groin
- Bluff restoration
- Nature based play area
- Construct a new upper-level restroom building

## Winnetka Waterfront 2030 Plan | PHASE 2

- Rubble-mound breakwater structure
- Stormwater management improvements
- Secure non-motorized water craft storage
- Existing boat house improvements
- Boardwalk improvements
- Dune landscape restoration
- Bluff restoration
- Expand surface parking
- Nature based play area
- Construct a new upper-level restroom building
- Vehicular circulation improvements and retaining walls
- Lifeguard stations
- New sheet-pile groin
- Renovate single-family home into new beachfront event space
- New beach house