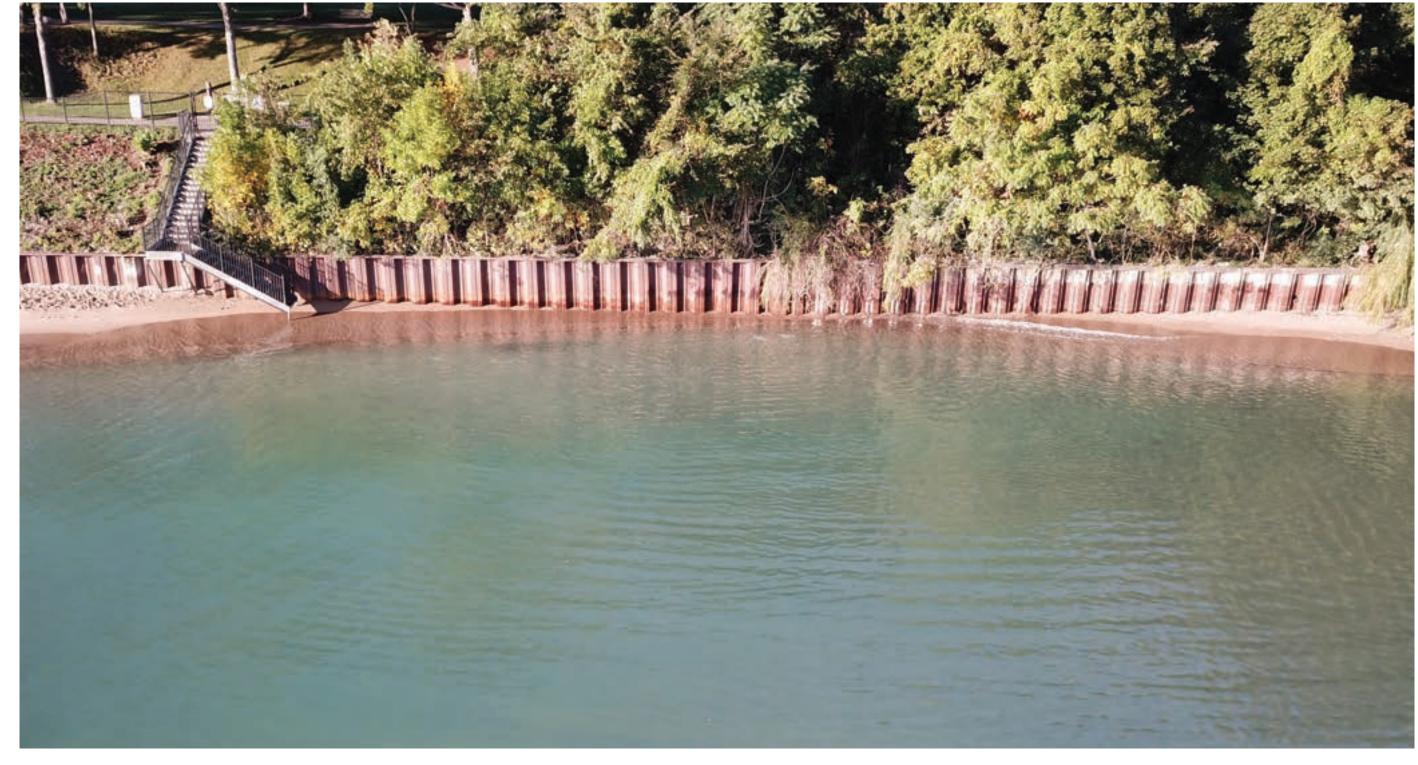

## Lake Michigan Water Levels

SEE THE IMPACT AT LLOYD
BEACH IN THE IMAGES BELOW

In January **2013**, Lake Michigan water dropped to its **lowest level** in more than 100 years, declining to **576.02** (IGLD 1985)

Erosion control measures and beach improvements need to be designed to protect against erosion and afford usable public access at varying lake levels.

THIS GRAPH DEPICTS HOW
LAKE MICHIGAN WATER
LEVEL VARIES SEASONALLY
OVER A PERIOD OF YEARS.

### PRIOR BEACH CONDITIONS

ELDER LANE BEACH SEPTEMBER 2020

CENTENNIAL BEACH SEPTEMBER 2020

ELDER LANE BEACH SEPTEMBER 2020

CENTENNIAL BEACH SEPTEMBER 2020