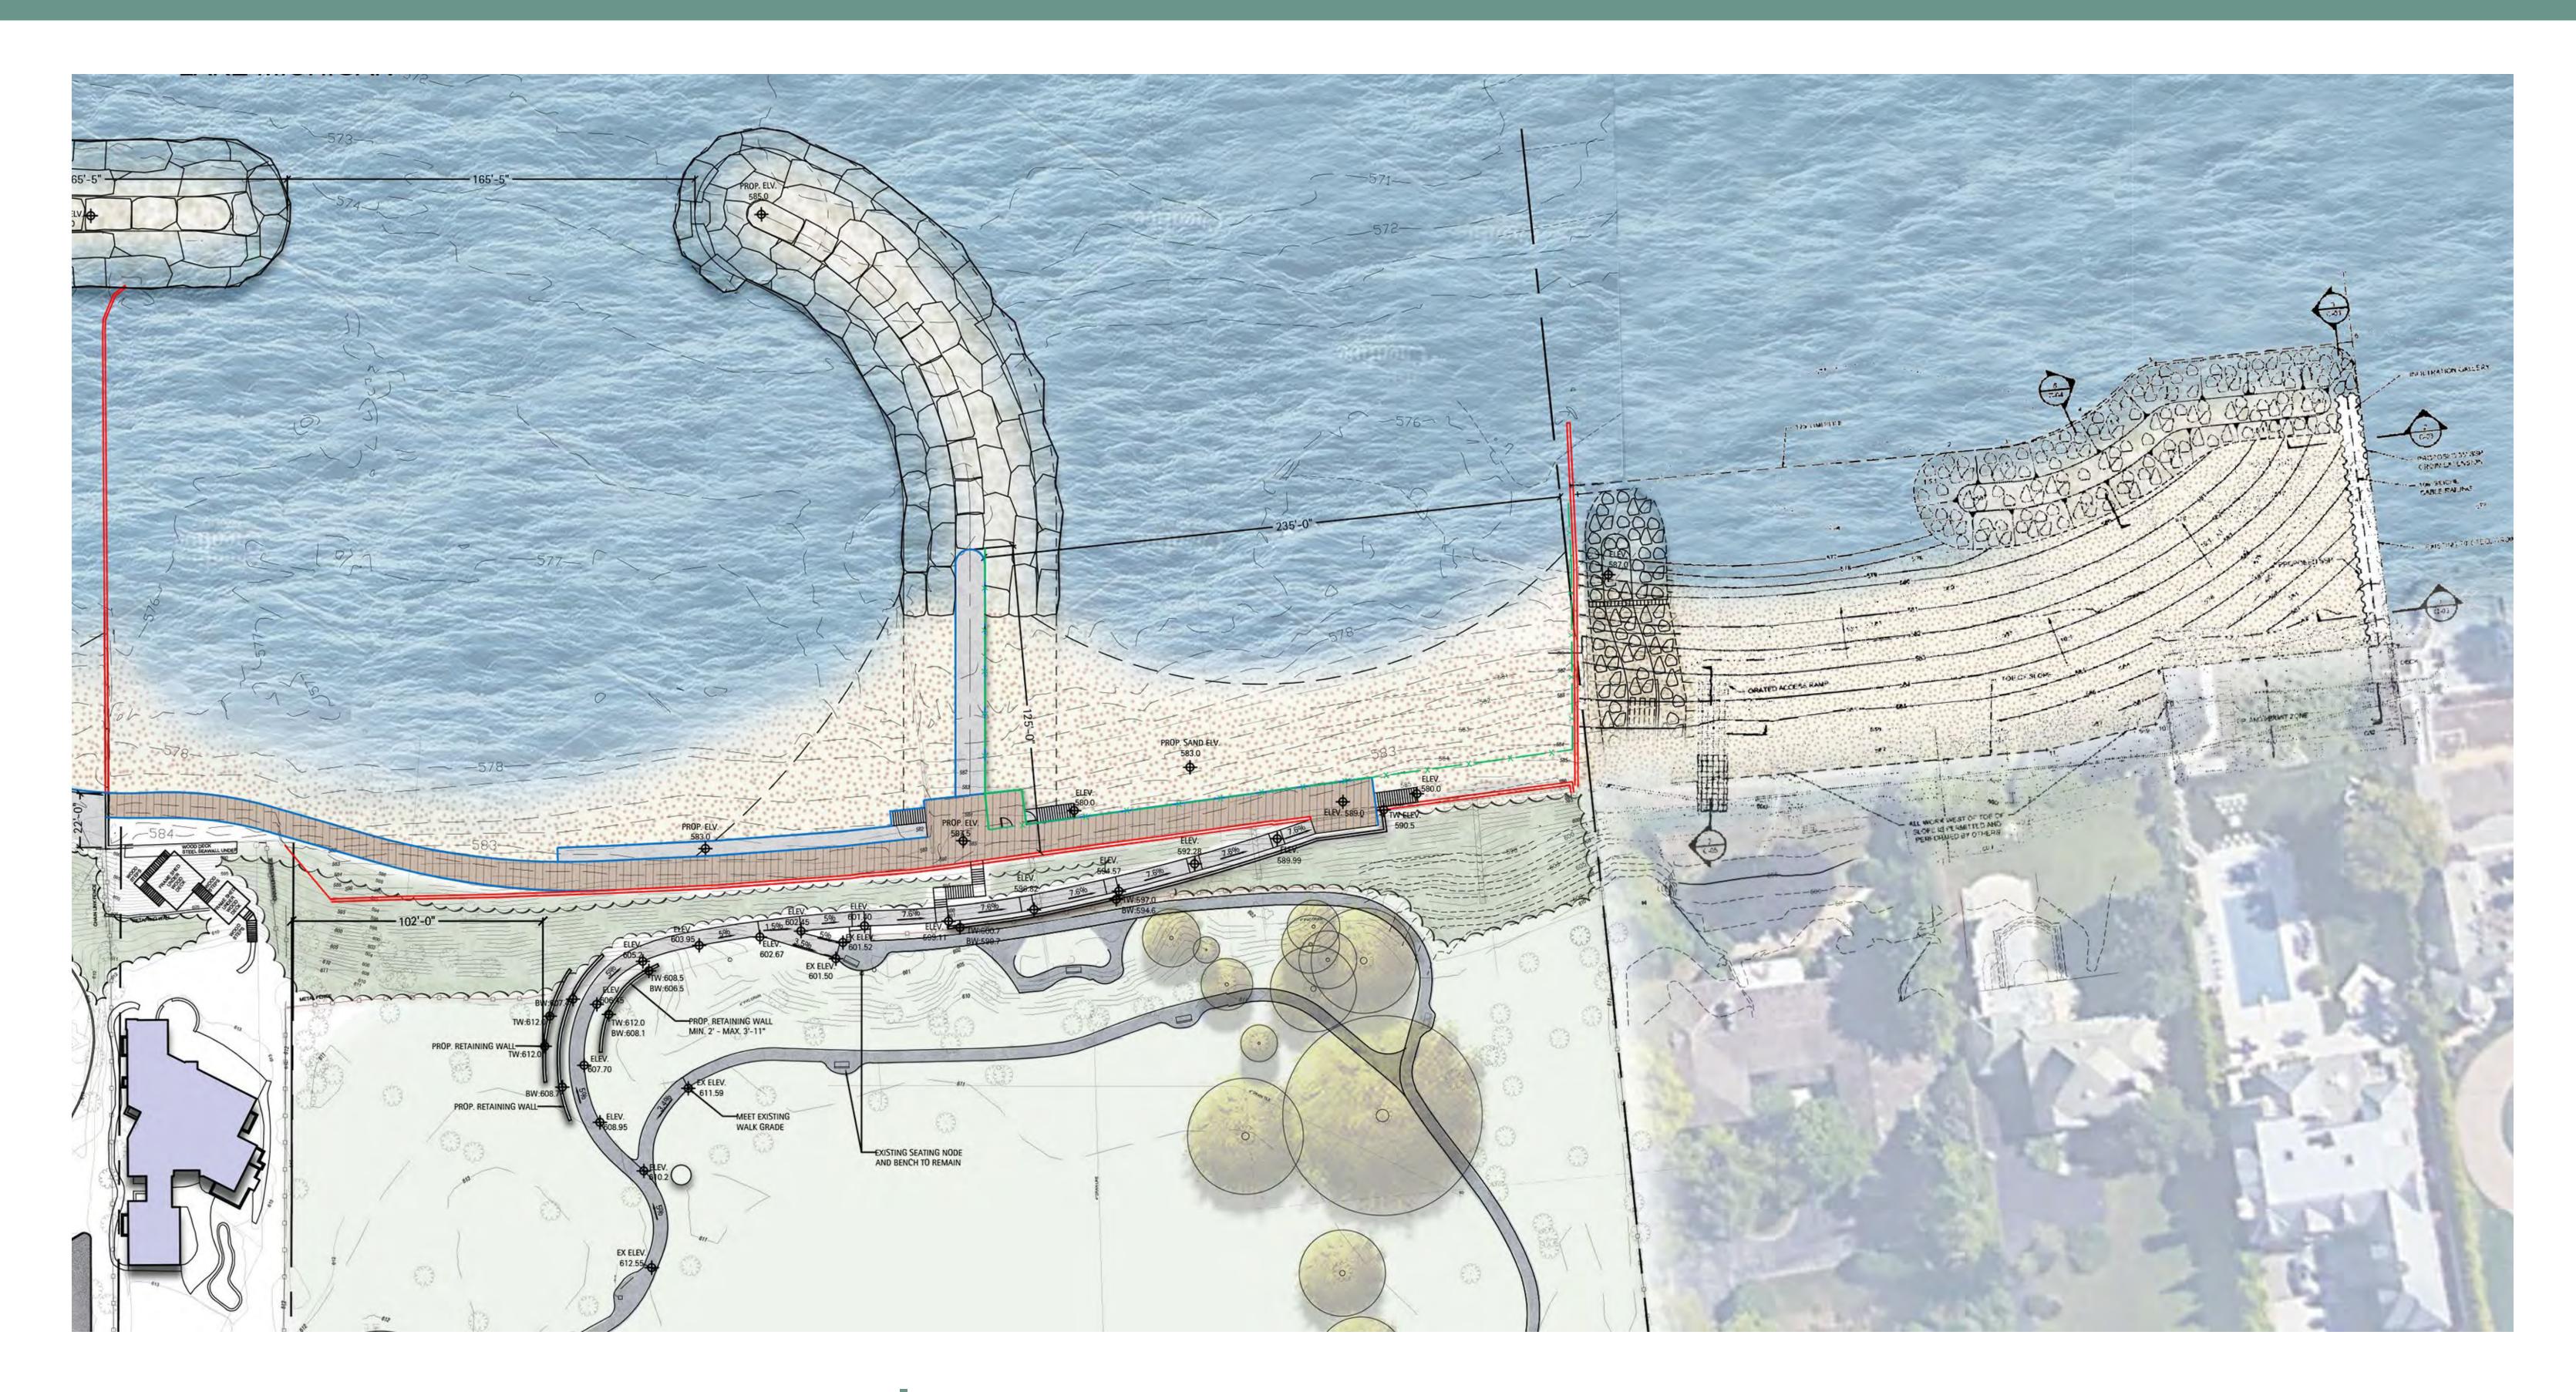

## Winnetka Waterfront 2030 Plan | PHASE 1

- A Rubble-mound breakwater structure
- B Stormwater management improvements
- © Secure non-motorized water craft storage
- Existing boat house improvements
- Boardwalk improvements
- Vehicular circulation improvements and retaining walls
- G New sheet-pile groin
- Bluff restoration
- Nature based play area
- Construct a new upper-level restroom building

## Winnetka Waterfront 2030 Plan | PHASE 2

- Rubble-mound breakwater structure
- Stormwater management improvements
- Secure non-motorized water craft storage
- Existing boat house improvements
- Boardwalk improvements
- Dune landscape restoration
- Bluff restoration
- Expand surface parking
- Nature based play area
- Construct a new upper-level restroom building
- Vehicular circulation improvements and retaining walls
- Lifeguard stations
- New sheet-pile groin
- Renovate single-family home into new beachfront event space
- New beach house