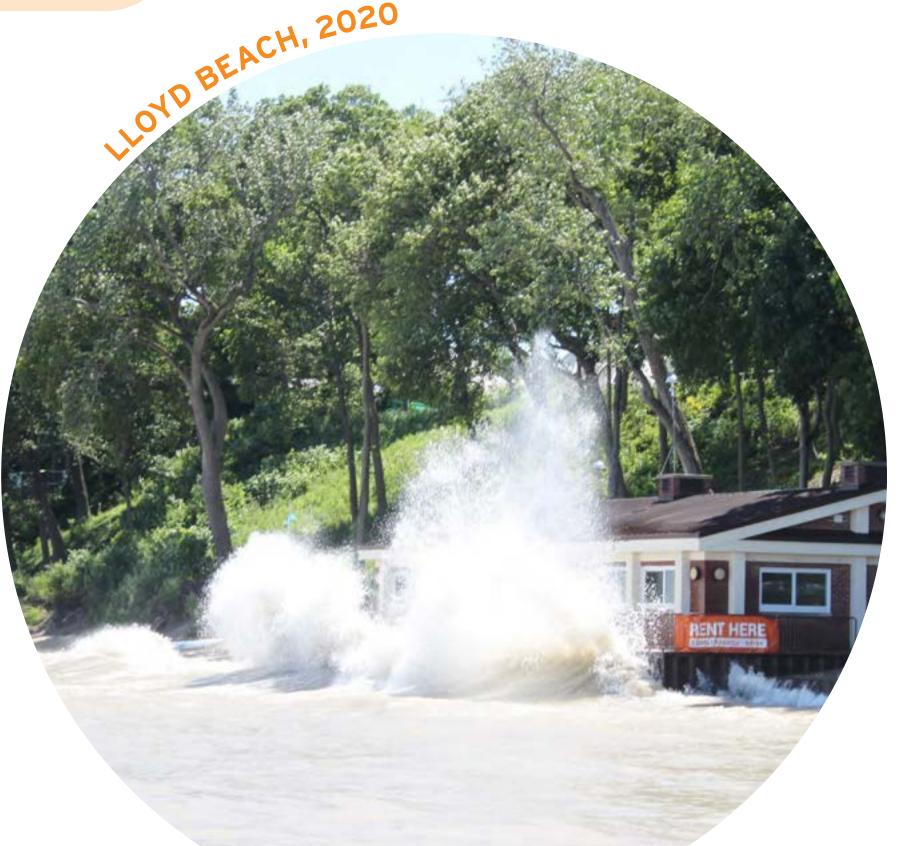

By **2020**, the Lake Michigan water level rebounded and exceed the **100-year record high water** levels from January through August, reaching a peak of **582.22** in July of 2020.

The increase in water level of more than **6 feet** in just **seven years** was unprecedented.