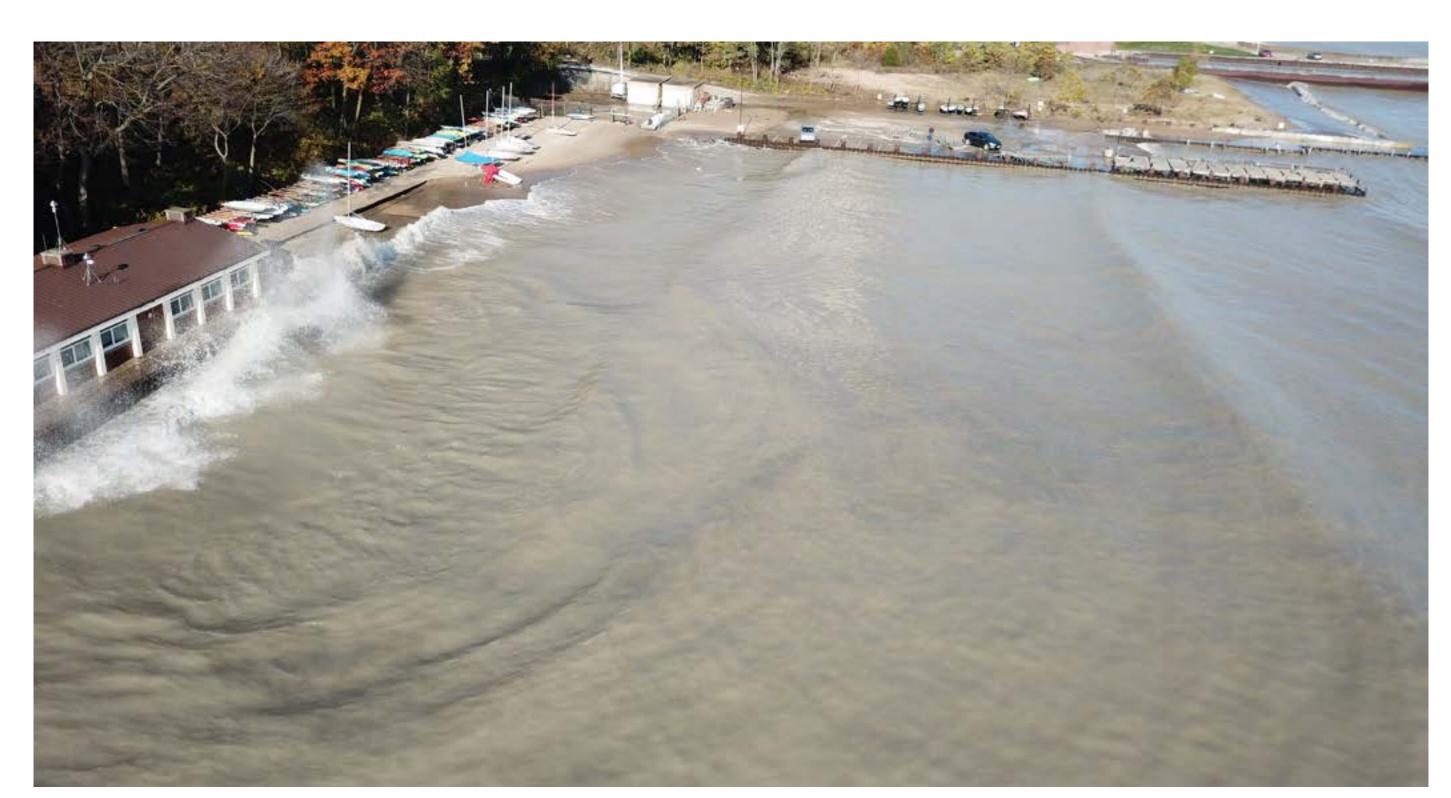

## Lake Michigan Water Levels

SEE THE IMPACT AT LLOYD
BEACH IN THE IMAGES BELOW

In January **2013**, Lake Michigan water dropped to its **lowest level** in more than 100 years, declining to **576.02** (IGLD 1985)

By **2020**, the Lake Michigan water level rebounded and exceed the **100-year record high water** levels from January through August, reaching a peak of **582.22** in July of 2020.

The increase in water level of more than **6 feet** in just **seven years** was unprecedented.

Erosion control measures and beach improvements need to be designed to protect against erosion and afford usable public access at varying lake levels.

THIS GRAPH DEPICTS HOW
LAKE MICHIGAN WATER
LEVEL VARIES SEASONALLY
OVER A PERIOD OF YEARS.

### PRIOR BEACH CONDITIONS

ELDER LANE BEACH SEPTEMBER 2020

CENTENNIAL BEACH SEPTEMBER 2020

ELDER LANE BEACH SEPTEMBER 2020

CENTENNIAL BEACH SEPTEMBER 2020