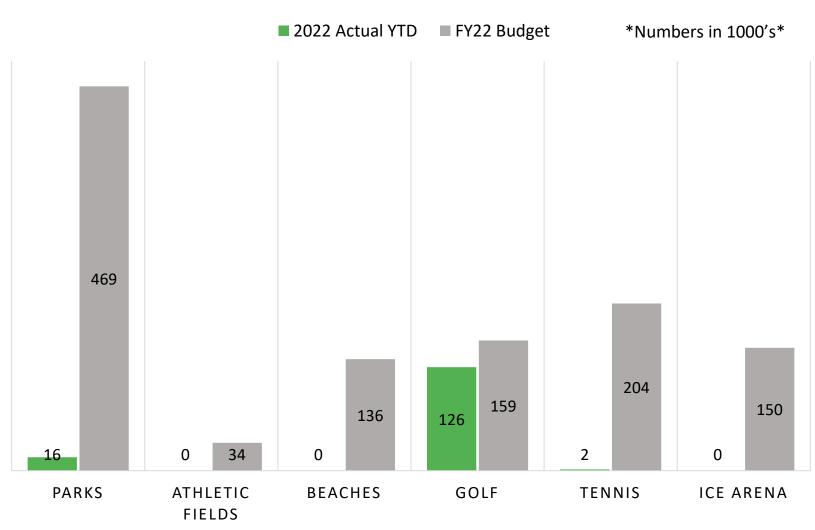

#### Operating Capitals March 2022

#### Operating Capitals Detail - 25K and above March 2022

|                                              | FY2022 Budget | Actual | Completed? |
|----------------------------------------------|---------------|--------|------------|
| Parks                                        | \$468,000     |        |            |
| Happ Road Park - Furnishings/Playground      | \$111,000     |        |            |
| Nick Corwin Park - Playground                | \$230,000     |        |            |
| Northfield Park - Fencing/Gates/Backstop     | \$33,000      |        |            |
| Equipment - Toro 4000D Mower and Ford F-350  | \$55,000      |        |            |
|                                              |               |        |            |
| Athletic Fields                              | \$34,000      |        |            |
|                                              |               |        |            |
| Beaches                                      | \$136,000     |        |            |
| Elder Lane Beach House - Pumps/Windows/Paint | \$50,000      |        |            |
| Centennial Park - Sidewalks                  | \$58,000      |        |            |
| Tower Road Beach House - Pumps/Flooring      | \$28,000      |        |            |
|                                              |               |        |            |
| Garage                                       | \$77,000      |        |            |
| Parks Service Center - Painting              | \$30,000      |        |            |
| Forklift                                     | \$30,000      |        |            |

#### Operating Capitals Detail - 25K and above March 2022

|                             | FY2022 Budget | Actual   | Completed? |
|-----------------------------|---------------|----------|------------|
| Golf Course/Maintenance     | \$158,500     |          |            |
| Cart Barn Roof              | \$30,000      |          |            |
| Design Work                 | \$25,000      | \$71,040 | YES        |
| Ford Tractor                | \$40,000      |          |            |
| Toro Mower                  | \$55,319      | \$55,319 | YES        |
| Paddle                      | \$10,000      |          |            |
|                             |               |          |            |
| Tennis Outdoor              | \$56,000      |          |            |
| Pathways                    | \$33,000      |          |            |
| Tennis Indoor               | \$148,000     |          |            |
| Tennis Center Windows/Doors | \$68,000      |          |            |
| Tennis Center Painting      | \$30,000      |          |            |
| Radiant Heaters/Boiler      | \$45,000      |          |            |
|                             |               |          |            |
| Ice Arena                   | \$150,000     |          |            |
| Zamboni                     | \$150,000     |          |            |