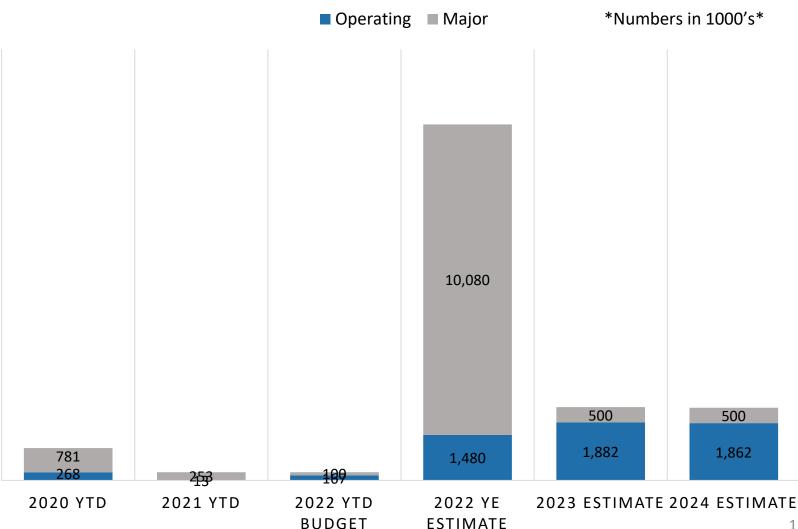

Budget | 2022 YTD<br>Bud vs<br>Act | % of YTD<br>Budget |
|-----------------------|-----------|-----------|--------------------|--------------------|---------------------------|--------------------|
| Operating<br>Capitals | \$27,070  | \$30,226  | \$144,345          | \$267,212          | (\$122,868)               | <b>78%</b>         |
| Major<br>Capitals     | \$241,203 | \$262,210 | \$64,002           | \$0                | \$64,002                  |                    |
| Contracts<br>Payable  | \$50,000  | \$50,000  | \$57,160           | \$57,160           | \$0                       | 100%               |
| Total                 | \$318,273 | \$342,436 | \$265,507          | \$324,373          | (\$58,865)                | 82%                |

# **Operating and Major Capitals**



#### Operating Capitals March 2022



#### Operating Capitals Detail - 25K and above March 2022

|                                              | FY2022 Budget | Actual | Completed? |
|----------------------------------------------|---------------|--------|------------|
| Parks                                        | \$468,000     |        |            |
| Happ Road Park - Furnishings/Playground      | \$111,000     |        |            |
| Nick Corwin Park - Playground                | \$230,000     |        |            |
| Northfield Park - Fencing/Gates/Backstop     | \$33,000      |        |            |
| Equipment - Toro 4000D Mower and Ford F-350  | \$55,000      |        |            |
|                                              |               |        |            |
| Ath