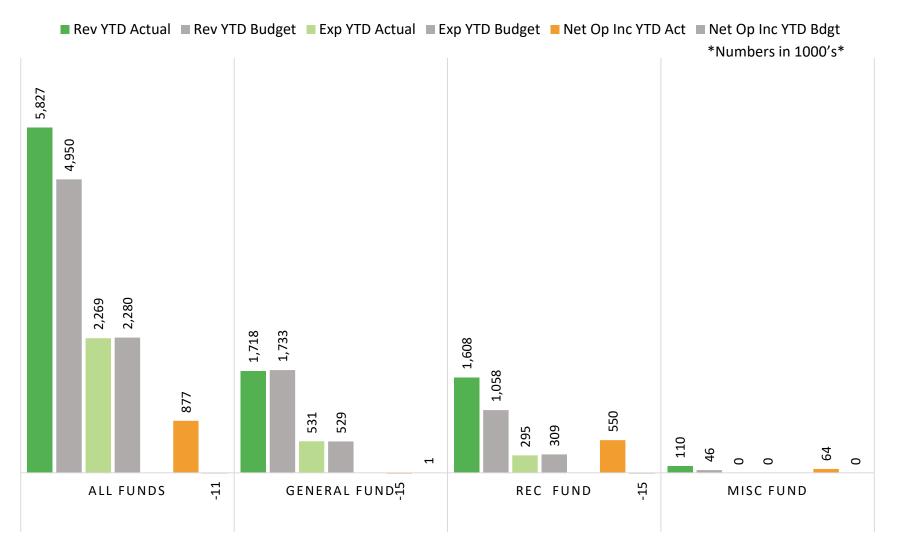

### Individual Fund Net Operating Income vs Budget YTD March 2022

#### Individual Fund Net Operating Income vs Budget YTD March 2022

■ Rev YTD Actual ■ Rev YTD Budget ■ Exp YTD Actual ■ Exp YTD Budget ■ Net Op Inc YTD Act ■ Net Op Inc YTD Bdgt \*Numbers in 1000's\* 1,001 б  $\sim$ GOLF FUND PADDLE FUND **TENNIS FUND** ICE ARENA FUND -176 

### **Previous Years Comparison**

|                                | 2020 YTD    | 2021 YTD    | 2022 YTD<br>Actual | 2022 YTD<br>Budget | 2022 YTD<br>Bud vs Act |
|--------------------------------|-------------|-------------|--------------------|--------------------|------------------------|
| Revenues<br>YTD                | \$4,621,860 | \$4,604,424 | \$5,827,202        | \$4,950,122        | \$877 <i>,</i> 080     |
| Expenses<br>YTD                | \$1,710,937 | \$2,071,602 | \$2,280,529        | \$2,269,185        | \$11,344               |
| Capitals &<br>Contracts<br>YTD | \$318,273   | \$315,936   | \$201,505          | \$324,373          | \$122,868              |
| Surplus/<br>Deficit<br>YTD     | \$2,592,650 | \$2,216,886 | \$3,345,168        | \$2,356,564        | \$988,604              |