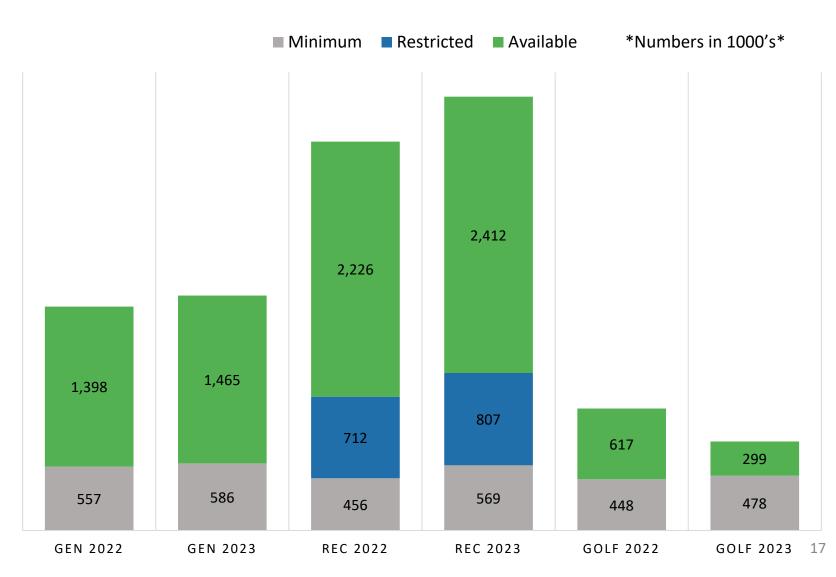

|
|                             |               |          |            |
| Tennis Outdoor              | \$56,000      |          |            |
| Pathways                    | \$33,000      |          |            |
| Tennis Indoor               | \$148,000     |          |            |
| Tennis Center Windows/Doors | \$68,000      |          |            |
| Tennis Center Painting      | \$30,000      |          |            |
| Radiant Heaters/Boiler      | \$45,000      |          |            |
|                             |               |          |            |
| Ice Arena                   | \$150,000     |          |            |
| Zamboni                     | \$150,000     |          |            |

### Capitals – Major March 2022



### Fund Reserves 2022 March 2022



### Fund Reserves 2022 March 2022



#### Statement of Cash and Investments March 2022

| Cash                                              |                 |
|---------------------------------------------------|-----------------|
| •Petty Cash                                       | \$1,700.57      |
| <ul> <li>Harris bank – Holiday Savings</li> </ul> | \$1,001.88      |
| •Illinois Funds                                   | \$78,801.48     |
| •N Corwin Fund                                    | \$38,167.54     |
| <ul> <li>Harris Bank – Operating</li> </ul>       | \$217,088.04    |
| •Harris bank – Money Market                       | \$4,649,958.75  |
| •Harris Bank – Payroll                            | \$178,940.19    |
| Total Cash                                        | \$5,171,