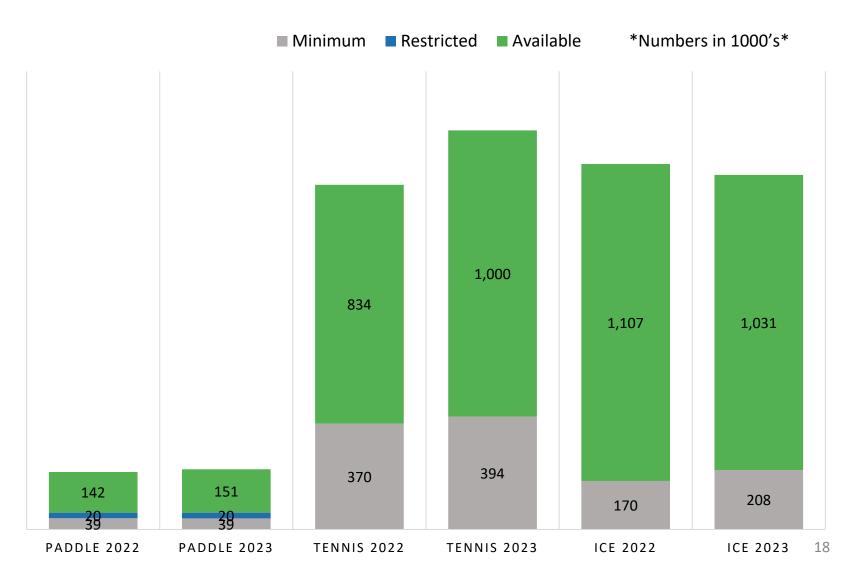

|               |          |            |
| Tennis Outdoor              | \$56,000      |          |            |
| Pathways                    | \$33,000      |          |            |
| Tennis Indoor               | \$148,000     |          |            |
| Tennis Center Windows/Doors | \$68,000      |          |            |
| Tennis Center Painting      | \$30,000      |          |            |
| Radiant Heaters/Boiler      | \$45,000      |          |            |
|                             |               |          |            |
| Ice Arena                   | \$150,000     |          |            |
| Zamboni                     | \$150,000     |          |            |

### Capitals – Major March 2022



### Fund Reserves 2022 March 2022



### Fund Reserves 2022 March 2022



#### Statement of Cash and Investments March 2022

| Cash                                              |                 |
|---------------------------------------------------|-----------------|
| •Petty Cash                                       | \$1,700.57      |
| <ul> <li>Harris bank – Holiday Savings</li> </ul> | \$1,001.88      |
| •Illinois Funds                                   | \$78,801.48     |
| •N Corwin Fund                                    | \$38,167.54     |
| <ul> <li>Harris Bank – Operating</li> </ul>       | \$217,088.04    |
| •Harris bank – Money Market                       | \$4,649,958.75  |
| •Harris Bank – Payroll                            | \$178,940.19    |
| Total Cash                                        | \$5,171,988.52  |
| Investments