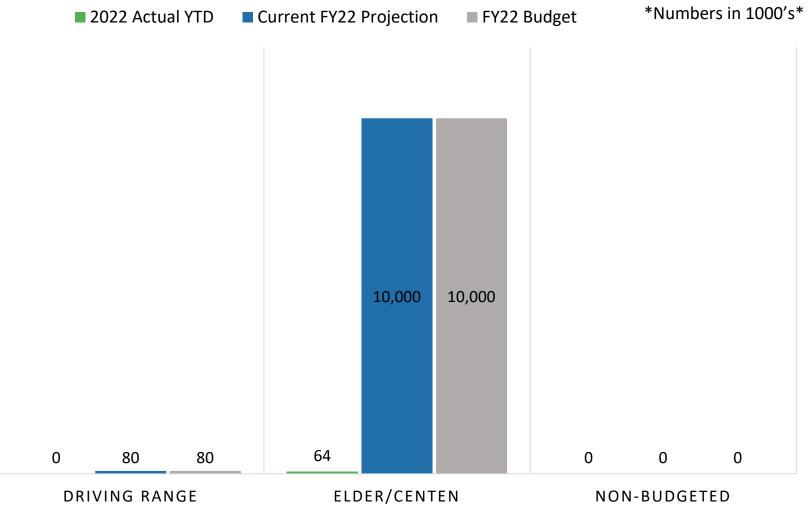

#### Operating Capitals March 2022

#### Operating Capitals Detail - 25K and above March 2022

|                                              | FY2022 Budget | Actual | Completed? |
|----------------------------------------------|---------------|--------|------------|
| Parks                                        | \$468,000     |        |            |
| Happ Road Park - Furnishings/Playground      | \$111,000     |        |            |
| Nick Corwin Park - Playground                | \$230,000     |        |            |
| Northfield Park - Fencing/Gates/Backstop     | \$33,000      |        |            |
| Equipment - Toro 4000D Mower and Ford F-350  | \$55,000      |        |            |
|                                              |               |        |            |
| Athletic Fields                              | \$34,000      |        |            |
|                                              |               |        |            |
| Beaches                                      | \$136,000     |        |            |
| Elder Lane Beach House - Pumps/Windows/Paint | \$50,000      |        |            |
| Centennial Park - Sidewalks                  | \$58,000      |        |            |
| Tower Road Beach House - Pumps/Flooring      | \$28,000      |        |            |
|                                              |               |        |            |
| Garage                                       | \$77,000      |        |            |
| Parks Service Center - Painting              | \$30,000      |        |            |
| Forklift                                     | \$30,000      |        |            |

#### Operating Capitals Detail - 25K and above March 2022

|                             | FY2022 Budget | Actual   | Completed? |
|-----------------------------|---------------|----------|------------|
| Golf Course/Maintenance     | \$158,500     |          |            |
| Cart Barn Roof              | \$30,000      |          |            |
| Design Work                 | \$25,000      | \$71,040 | YES        |
| Ford Tractor                | \$40,000      |          |            |
| Toro Mower                  | \$55,319      | \$55,319 | YES        |
| Paddle                      | \$10,000      |          |            |
|                             |               |          |            |
| Tennis Outdoor              | \$56,000      |          |            |
| Pathways                    | \$33,000      |          |            |
| Tennis Indoor               | \$148,000     |          |            |
| Tennis Center Windows/Doors | \$68,000      |          |            |
| Tennis Center Painting      | \$30,000      |          |            |
| Radiant Heaters/Boiler      | \$45,000      |          |            |
|                             |               |          |            |
| Ice Arena                   | \$150,000     |          |            |
| Zamboni                     | \$150,000     |          |            |