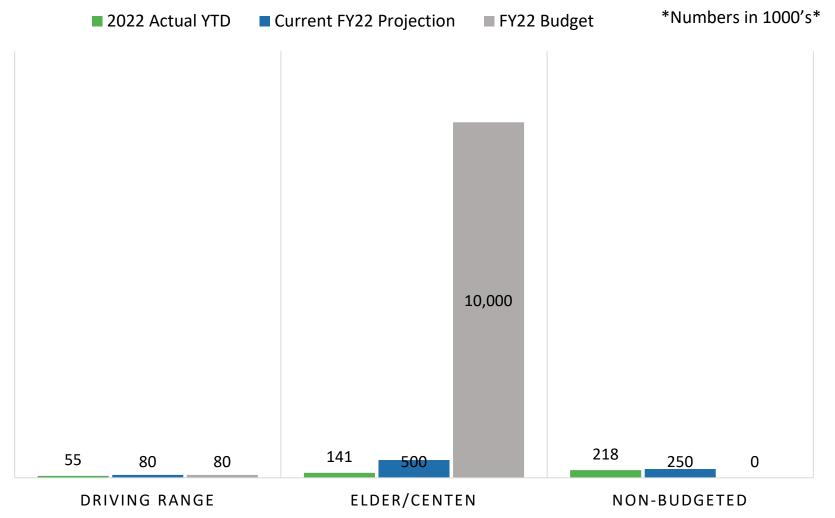

# Non-Operating Revenues

- Cash Donations of \$17,837
- Other Contributions of \$64,770
- Elder/Cent. donations will be well below budget