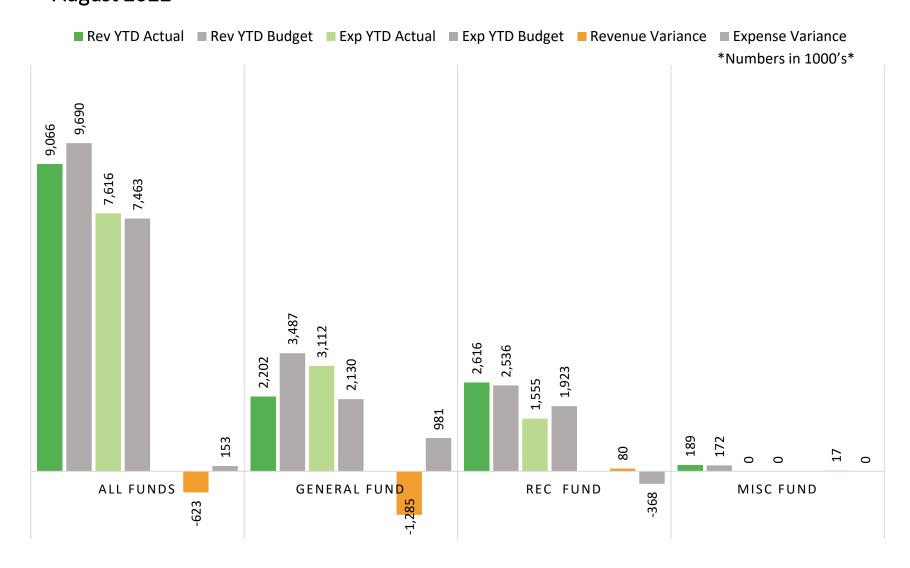

#### Revenues, Expenses, Capitals Summary YTD

All Funds Combined - Unaudited August 2022

#### **Operating Revenues**

- \$1,203,300 below YTD budget
  - Tennis \$368,841 above YTD budget
  - Golf Course Play \$81,390 above YTD budget
  - Rec Program Fees \$296,504 above YTD budget

#### **Operating Expenses**

#### \$ 426,857 below YTD budget

- Salaries/Wages \$195,599 below YTD budget
- Supplies \$142,567 below YTD budget
- Repairs and Maintenance \$43,373 below YTD budget

#### Capitals

- Operating Capitals \$685,926 below YTD budget
- Major Capitals \$160,262 above YTD budget

#### **Previous Years Comparison**

|                                | 2020 YTD    | 2021 YTD    | 2022 YTD<br>Actual | 2022 YTD<br>Budget | 2022 YTD<br>Bud vs Act |
|--------------------------------|-------------|-------------|--------------------|--------------------|------------------------|
| Revenues<br>YTD                | \$9,395,342 | \$9,751,469 | \$10,037,215       | \$11,240,515       | (\$1,203,300)          |
| Expenses<br>YTD                | \$5,900,843 | \$6,750,224 | \$6,641,277        | \$7,068,134        | (\$426,857)            |
| Capitals &<br>Contracts<br>YTD | \$1,314,143 | \$2,479,835 | \$947,989          | \$1,620,233        | (\$672,244)            |
| Surplus/<br>Deficit<br>YTD     | \$2,180,356 | \$521,410   | \$2,447,949        | \$2,552,148        | (\$104,199)            |