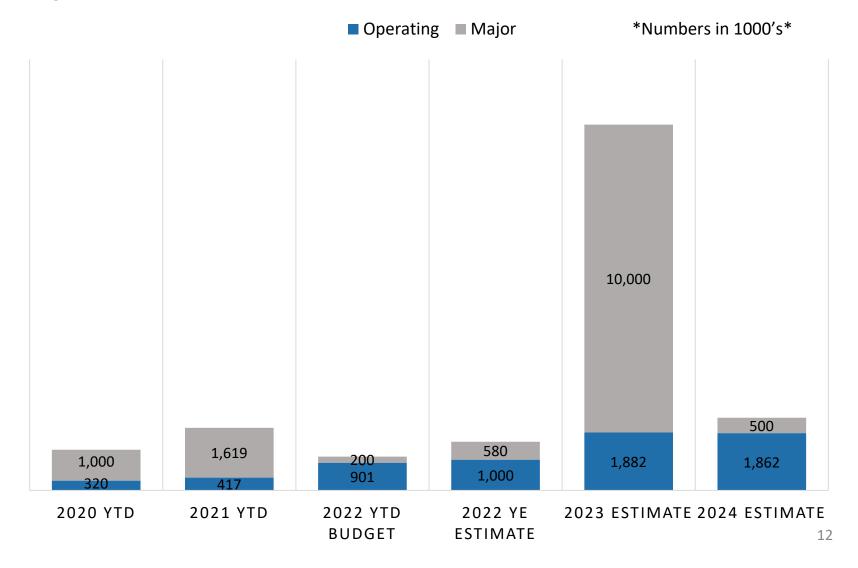

#### **Operating and Major Capitals**

#### **Operating Capitals**

### Capitals – Major