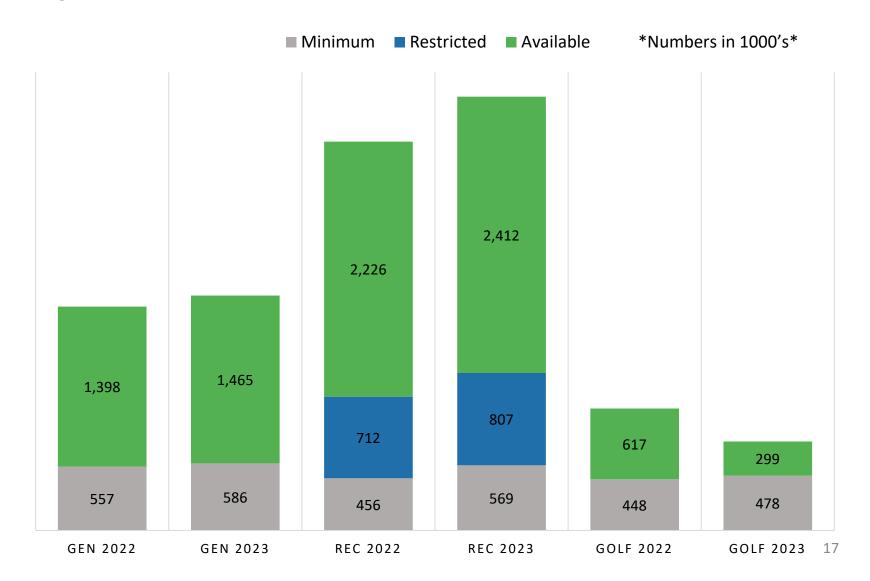

| \$2,419  | YES        |
|                             |               |          |            |
| Tennis Outdoor              | \$56,000      |          |            |
| Pathways                    | \$33,000      |          |            |
| Tennis Indoor               | \$148,000     |          |            |
| Tennis Center Windows/Doors | \$68,000      |          |            |
| Tennis Center Painting      | \$30,000      | 35,000   | PENDING    |
| Radiant Heaters/Boiler      | \$45,000      |          |            |
|                             |               |          |            |
| Ice Arena                   | \$150,000     |          |            |
| Zamboni                     | \$150,000     | \$0      | DEFERRED   |

### Capitals – Major



#### Fund Reserves 2022



#### Fund Reserves 2022



#### Statement of Cash and Investments

| _                                                                                 |                                  |
|-----------------------------------------------------------------------------------|----------------------------------|
| Cash                                                                              |                                  |
| •Petty Cash                                                                       | \$ 1,700.57                      |
| <ul><li>BMO Harris Bank – Holiday Savings</li></ul>                               | \$ 1,8232.48                     |
| •Illinois Funds                                                                   | \$ 79,212.74                     |
| •N