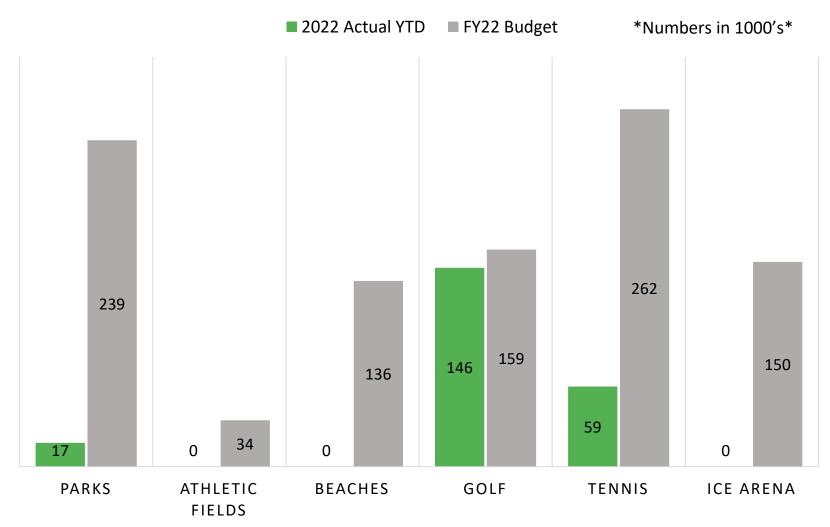

#### **Operating Capitals**

### Operating Capitals Detail - 25K and above

|                                              | FY2022 Budget | Actual    | Completed? |
|----------------------------------------------|---------------|-----------|------------|
| Parks                                        | \$468,000     |           |            |
| Happ Road Park - Furnishings/Playground      | \$111,000     |           |            |
| Nick Corwin Park - Playground                | \$230,000     | \$238,000 | ON ORDER   |
| Northfield Park - Fencing/Gates/Backstop     | \$33,000      | \$2,764   | NO         |
| Equipment - Toro 4000D Mower and Ford F-350  | \$55,000      |           |            |
| Paths and Paving                             | \$10,000      | \$10,595  | YES        |
| Athletic Fields                              | \$34,000      |           |            |
|                                              |               |           |            |
| Beaches                                      | \$136,000     |           |            |
| Elder Lane Beach House - Pumps/Windows/Paint | \$50,000      |           |            |
| Centennial Park - Sidewalks                  | \$58,000      |           |            |
| Tower Road Beach House - Pumps/Flooring      | \$28,000      |           |            |
|                                              |               |           |            |
| Garage                                       | \$77,000      |           |            |
| Parks Service Center - Painting              | \$30,000      |           |            |
| Forklift                                     | \$30,000      |           |            |

# Operating Capitals Detail - 25K and above

|                             | FY2022 Budget | Actual   | Completed? |
|-----------------------------|---------------|----------|------------|
| Golf Course/Maintenance     | \$158,500     |          |            |
| Cart Barn Roof              | \$30,000      |          |            |
| Design Work                 | \$25,000      | \$71,040 | YES        |
| Ford Tractor                | \$40,000      |          |            |
| Toro Mower                  | \$55,319      | \$55,319 | YES        |
| Paddle                      | \$10,000      | \$2,419  | YES        |
|                             |               |          |            |
| Tennis Outdoor              | \$56,000      |          |            |
| Pathways                    | \$33,000      |          |            |
| Tennis Indoor               | \$148,000     |          |            |
| Tennis Center Windows/Doors | \$68,000      |          |            |
| Tennis Center Painting      | \$30,000      | 35,000   | PENDING    |
| Radiant Heaters/Boiler      | \$45,000      |          |            |
|                             |               |          |            |
| Ice Arena                   | \$150,000     |          |            |
| Zamboni                     | \$150,000     | \$0      | DEFERRED   |