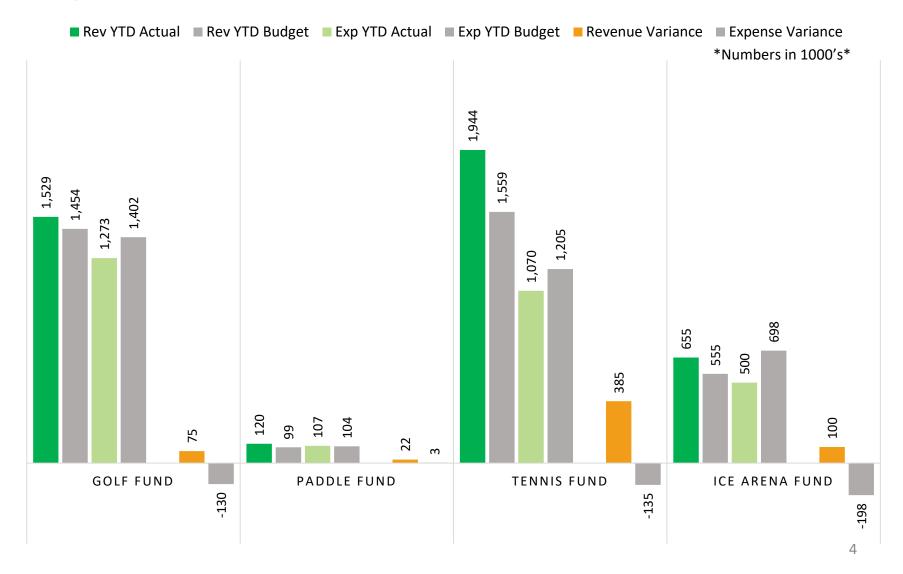

# Individual Fund Performance Actual vs Budget YTD August 2022

### Individual Fund Performance Actual vs Budget YTD

### Revenues - User Fees Performance vs. Budget YTD

| Overall User Fees | • \$631,146 above YTD budget |
|-------------------|------------------------------|
| Athletic Fields   | • \$43,035 above YTD budget  |
| Sailing           | • \$ 840 above YTD budget    |
| Beaches           | • \$1,895 above YTD budget   |
| Boat Launch       | • \$37,417 above YTD budget  |
| Golf              | • \$81,390 above YTD budget  |
| Paddle            | • \$21,667 above YTD budget  |
| Tennis            | • \$368,841 above YTD budget |
| lce               | • \$76,061 above YTD budget  |