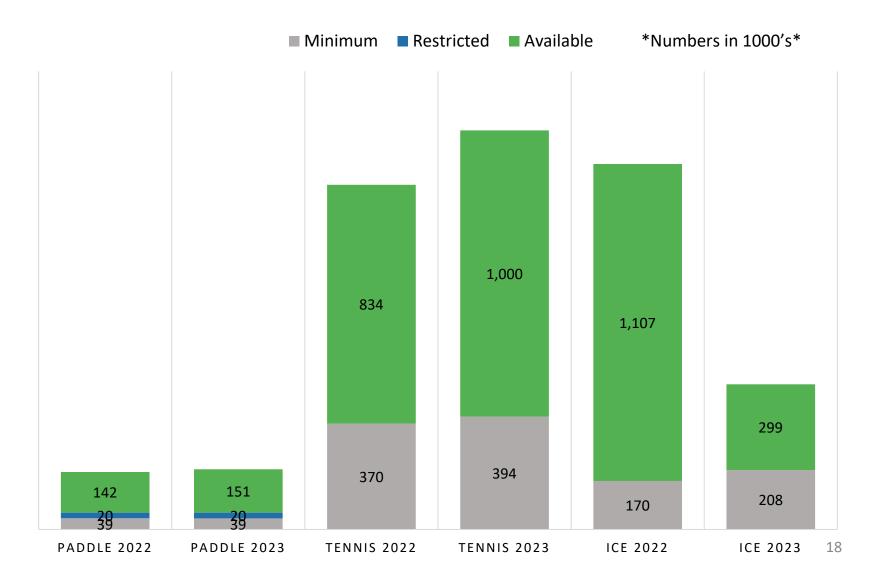

|
|                             |               |          |            |
| Tennis Outdoor              | \$56,000      |          |            |
| Pathways                    | \$33,000      |          |            |
| Tennis Indoor               | \$148,000     |          |            |
| Tennis Center Windows/Doors | \$68,000      |          |            |
| Tennis Center Painting      | \$30,000      | 35,000   | PENDING    |
| Radiant Heaters/Boiler      | \$45,000      |          |            |
|                             |               |          |            |
| Ice Arena                   | \$150,000     |          |            |
| Zamboni                     | \$150,000     | \$0      | DEFERRED   |

### Capitals – Major



#### Fund Reserves 2022



#### Fund Reserves 2022



#### Statement of Cash and Investments

| _                                                                                 |                                  |
|-----------------------------------------------------------------------------------|----------------------------------|
| Cash                                                                              |                                  |
| •Petty Cash                                                                       | \$ 1,700.57                      |
| <ul><li>BMO Harris Bank – Holiday Savings</li></ul>                               | \$ 1,8232.48                     |
| •Illinois Funds                                                                   | \$ 79,212.74                     |
| •N Corwin Fund