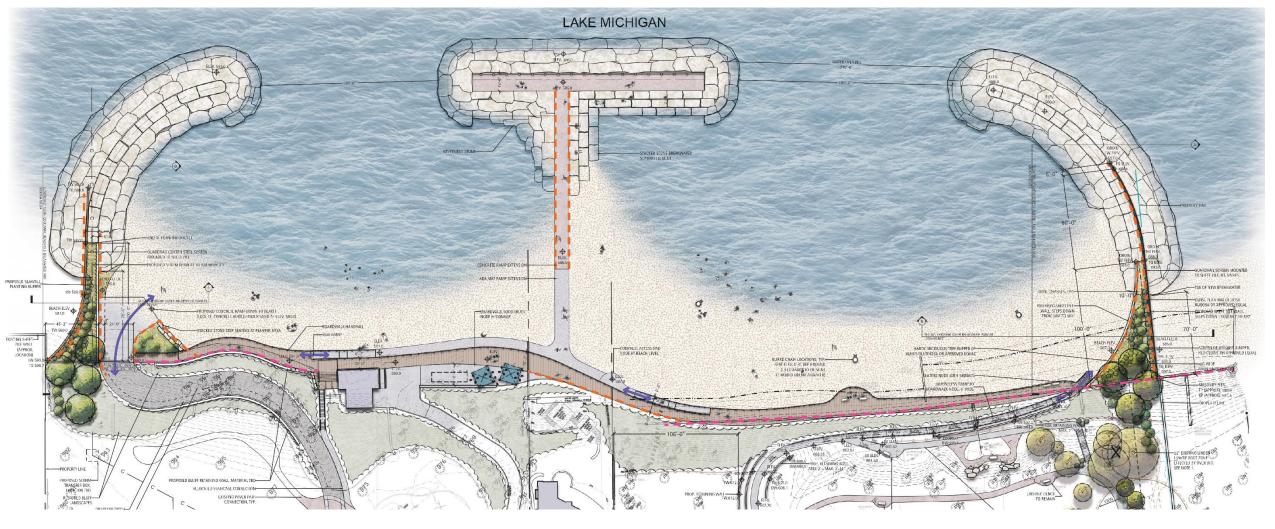

#### Elder Lane + Centennial Design Development Plan

ELDER/CENTENNIAL BEACH FEASIBILITY STU

ELDER CENTENNIAL DESIGN DEVELOPMENT | OVERALL PLAN

EPARED FOR: NUI EA FARK DISTRICT

**elder centennial design development** | overall plan

ELDER CENTENNIAL DESIGN DEVELOPMENT | OVERALL PLAN

# **Elder Lane Relocated Stormwater Discharge**

- Relocation of the current outfall structure north
- Installation of the relocated outfall into the breakwater design
- Along with the new structure the WPD will be installing water quality structures up stream of the system to help with some of the first flush debris

### **Elder Lane Breakwater** with Planter Pockets

- Buildout off the construction access road
- Establishing the northern boundaries of Elder to deliver materials (stone, steel, etc.)
- Installation of steel sheeting and breakwater structure
- Steel louvers would be installed once steel
   sheeting and the breakwaters are completed
- From there a beach will be established to start traversing south towards Centennial Beach

## **Centennial Breakwater with Planter Pockets**

- As with Elder's structure, Centennial's structure would be similar
- Installation of the steel sheeting
- Placement of the armour stone for the breakwater structure
- Steel louvers would be installed once steel sheeting and the breakwaters are completed
- And working back north with sand to fill the beach

#### Centennial ADA access Ramp & Bluff Restoration

- Installation of the ADA access ramp from Centennial Park down to the Beach Level and future connection to the Phase 2 Boardwalk
- Additional improvements:
  - Bluff Restoration (Elder/Centennial)
  - Relocated drinking fountain
  - Circulation walkways
  - Landscaping and park grading work
  - Installation of all planting material

### **Elder Lane + Centennial Center Pier**

- Next the center pier would be completed
- Driving of the steel sheeting and securing the "T" shape of the pier
- Stone placement for the outer revetment
- And stacked stone for the centennial inner seating area
- Once completed the concrete can be poured and railings can be installed

## **Elder Lane North Access Route**

- Once all of the beach based construction is completed crews will turn to finish out the project with the finishing components
- Installation of the concrete access ramp
- Final design of the roadway and walkway
- Access staircase to Elder Beach House