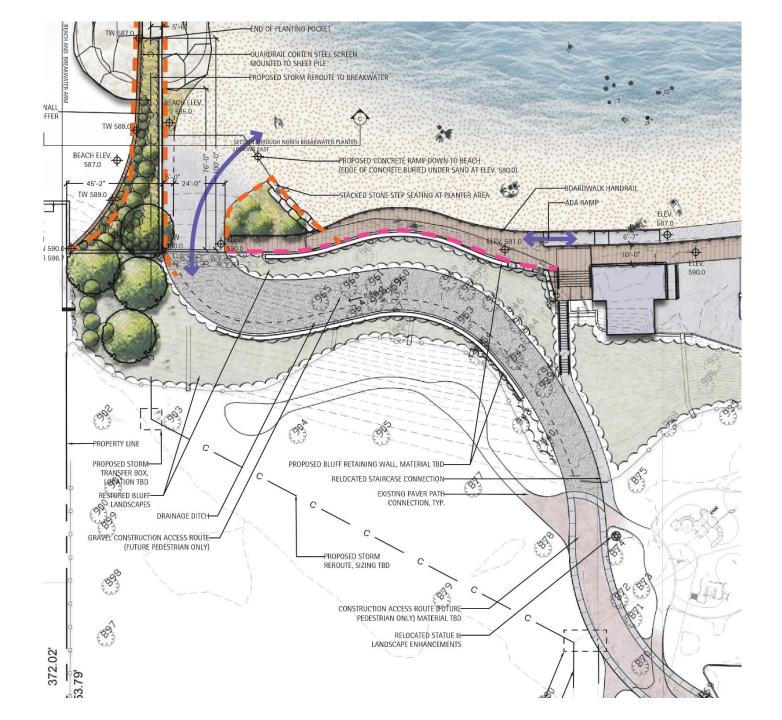

#### Centennial ADA access Ramp & Bluff Restoration

- Installation of the ADA access ramp from Centennial Park down to the Beach Level and future connection to the Phase 2 Boardwalk
- Additional improvements:
  - Bluff Restoration (Elder/Centennial)
  - Relocated drinking fountain
  - Circulation walkways
  - Landscaping and park grading work
  - Installation of all planting material

## **Elder Lane North Access Route**

- Once all of the beach based construction is completed crews will turn to finish out the project with the finishing components
- Installation of the concrete access ramp
- Final design of the roadway and walkway
- Access staircase to Elder Beach House

### Elder Lane + Centennial Implementation Sequencing Phase 1

- Consideration for Centennial DogBeach before and during construction
- Staff will try to accommodate dog
  beach pass holders as long as possible
  through the 2022 season, and possibly
  even into the 2023 season (This is all
  contingent on construction progress
  and if safe conditions)