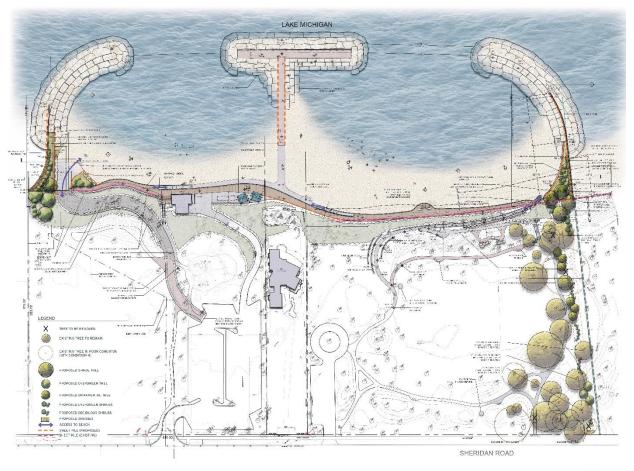

#### Elder Lane + Centennial Design Development Plan

ELDER/CENTENNIAL BEACH FEASIBILITY STU

ELDER CENTENNIAL DESIGN DEVELOPMENT | OVERALL PLAN

EPARED FOR: NUI EA FARK DISTRICT

**elder centennial design development** | overall plan

ELDER CENTENNIAL DESIGN DEVELOPMENT | OVERALL PLAN

# **Elder Lane Relocated Stormwater Discharge**

- Relocation of the current outfall structure north
- Installation of the relocated outfall into the breakwater design
- Along with the new structure the WPD will be installing water quality structures up stream of the system to help with some of the first flush debris

### **Elder Lane Breakwater** with Planter Pockets

- Buildout off the construction access road
- Establishing the northern boundaries of Elder to deliver materials (stone, steel, etc.)
- Installation of steel sheeting and breakwater structure
- Steel louvers would be installed once steel
   sheeting and the breakwaters are completed
- From there a beach will be established to start traversing south towards Centennial Beach

## **Centennial Breakwater with Planter Pockets**

- As with Elder's structure, Centennial's structure would be similar
- Installation of the steel sheeting
- Placement of the armour stone for the breakwater structure
- Steel louvers would be installed once steel sheeting and the breakwaters are completed
- And working back north with sand to fill the beach

#### Centennial ADA access Ramp & Bluff Restoration

- Installation of the ADA access ramp from Centennial Park down to the Beach Level and future connection to the Phase 2 Boardwalk
- Additional improvements:
  - Bluff Restoration (Elder/Centennial)
  - Relocated drinking fountain
  - Circulation walkways
  - Landscaping and park grading work
  - Installation of all planting material

### **Elder Lane + Centennial Center Pier**

- Next the center pier would be completed
- Driving of the steel sheeting and securing the "T" shape of the pier
- Stone placement for the outer revetment
- And stacked stone for the centennial inner seating area
- Once completed the concrete can be poured and railings can be installed

## **Elder Lane North Access Route**

- Once all of the beach based construction is completed crews will turn to finish out the project with the finishing components
- Installation of the concrete access ramp
- Final design of the roadway and walkway
- Access staircase to Elder Beach House