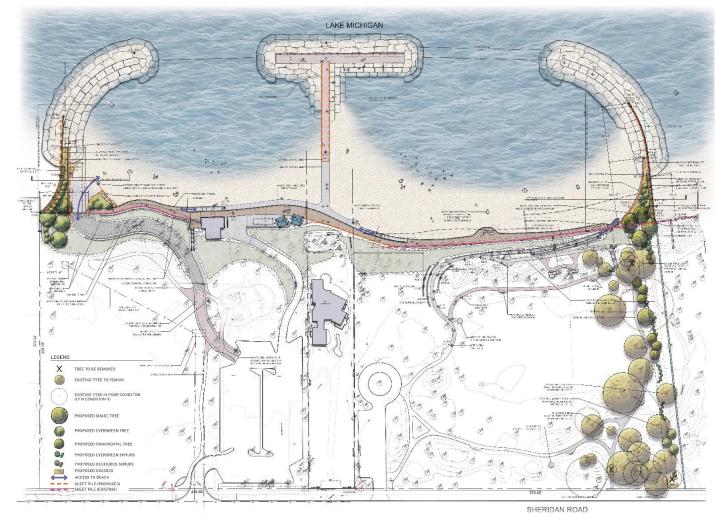

#### Centennial ADA access Ramp & Bluff Restoration

- Installation of the ADA access ramp from Centennial Park down to the Beach Level and future connection to the Phase 2 Boardwalk
- Additional improvements:
  - Bluff Restoration (Elder/Centennial)
  - Relocated drinking fountain
  - Circulation walkways
  - Landscaping and park grading work
  - Installation of all planting material

#### Elder Lane + Centennial Implementation Sequencing Phase 2

- Continuous Boardwalk with seating pockets and further access to the beach
- Concessions and patio area
- As funds become available the WPD will be looking to implement Phase 2
- Timeline (TBD)

### **View of Elder Post Phase 2 Construction**