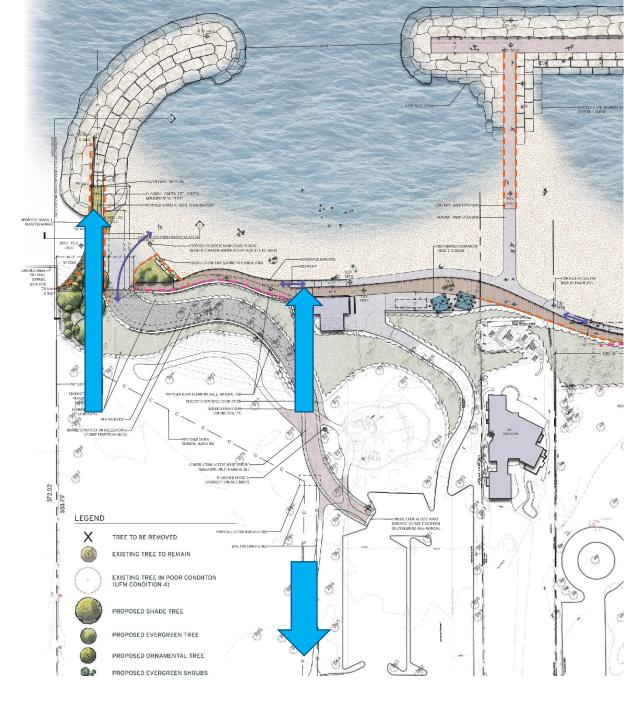

# **Elder Lane Relocated Stormwater Discharge**

- Relocation of the current outfall structure north
- Installation of the relocated outfall into the breakwater design
- Along with the new structure the WPD will be installing water quality structures up stream of the system to help with some of the first flush debris

### **Elder Lane Breakwater** with Planter Pockets

- Buildout off the construction access road
- Establishing the northern boundaries of Elder to deliver materials (stone, steel, etc.)
- Installation of steel sheeting and breakwater structure
- Steel louvers would be installed once steel
   sheeting and the breakwaters are completed
- From there a beach will be established to start traversing south towards Centennial Beach

## **Centennial Breakwater with Planter Pockets**

- As with Elder's structure, Centennial's structure would be similar
- Installation of the steel sheeting
- Placement of the armour stone for the breakwater structure
- Steel louvers would be installed once steel sheeting and the breakwaters are completed
- And working back north with sand to fill the beach

#### Centennial ADA access Ramp & Bluff Restoration

- Installation of the ADA access ramp from Centennial Park down to the Beach Level and future connection to the Phase 2 Boardwalk
- Additional improvements:
  - Bluff Restoration (Elder/Centennial)
  - Relocated drinking fountain
  - Circulation walkways
  - Landscaping and park grading work
  - Installation of all planting material

### **Elder Lane + Centennial Center Pier**

- Next the center pier would be completed
- Driving of the steel sheeting and securing the "T" shape of the pier
- Stone placement for the outer revetment
- And stacked stone for the centennial inner seating area
- Once completed the concrete can be poured and railings can be installed

## **Elder Lane North Access Route**

- Once all of the beach based construction is completed crews will turn to finish out the project with the finishing components
- Installation of the concrete access ramp
- Final design of the roadway and walkway
- Access staircase to Elder Beach House