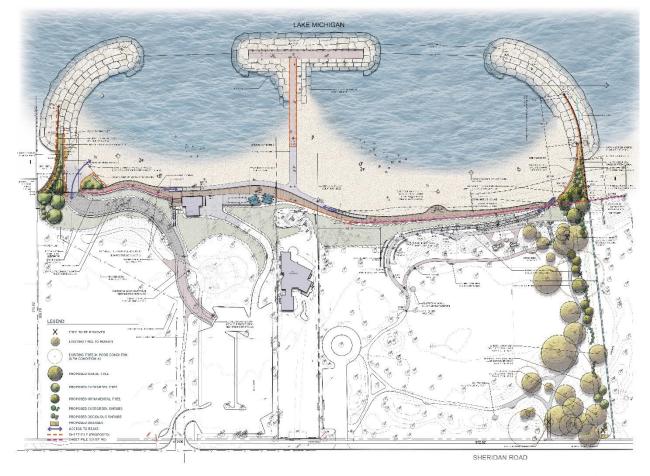

#### Elder Lane + Centennial Design Development Plan

ELDER/CENTENNIAL BEACH FEASIBILITY STU

ELDER CENTENNIAL DESIGN DEVELOPMENT | OVERALL PLAN

EPARED FOR: NUI EA FARK DISTRICT

**elder centennial design development** | overall plan

ELDER CENTENNIAL DESIGN DEVELOPMENT | OVERALL PLAN

# **Elder Lane Relocated Stormwater Discharge**

- Relocation of the current outfall structure north
- Installation of the relocated outfall into the breakwater design
- Along with the new structure the WPD will be installing water quality structures up stream of the system to help with some of the first flush debris

### **Elder Lane Breakwater** with Planter Pockets

- Buildout off the construction access road
- Establishing the northern boundaries of Elder to deliver materials (stone, steel, etc.)
- Installation of steel sheeting and breakwater structure
- Steel louvers would be installed once steel
   sheeting and the breakwaters are completed
- From there a beach will be established to start traversing south towards Centennial Beach

## **Centennial Breakwater with Planter Pockets**

- As with Elder's structure, Centennial's structure would be similar
- Installation of the steel sheeting
- Placement of the armour stone for the breakwater structure
- Steel louvers would be installed once steel sheeting and the breakwaters are completed
- And working back north with sand to fill the beach

#### Centennial ADA access Ramp & Bluff Restoration

- Installation of the ADA access ramp from Centennial Park down to the Beach Level and future connection to the Phase 2 Boardwalk
- Additional improvements:
  - Bluff Restoration (Elder/Centennial)
  - Relocated drinking fountain
  - Circulation walkways
  - Landscaping and park grading work
  - Installation of all planting material

### **Elder Lane + Centennial Center Pier**

- Next the center pier would be completed
- Driving of the steel sheeting and securing the "T" shape of the pier
- Stone placement for the outer revetment
- And stacked stone for the centennial inner seating area
- Once completed the concrete can be poured and railings can be installed

## **Elder Lane North Access Route**

- Once all of the beach based construction is completed crews will turn to finish out the project with the finishing components
- Installation of the concrete access ramp
- Final design of the roadway and walkway
- Access staircase to Elder Beach House