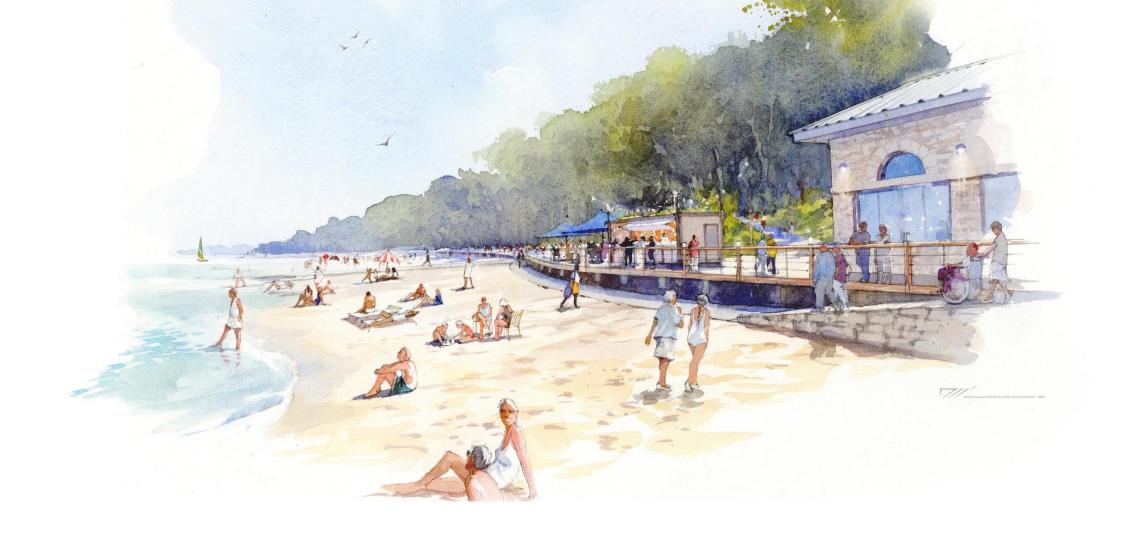

### **View of Elder Post Phase 2 Construction**

#### Elder Lane + Centennial Implementation Sequencing Phase 2

- Continuous Boardwalk with seating pockets and further access to the beach
- Concessions and patio area
- As funds become available the WPD will be looking to implement Phase 2
- Timeline (TBD)