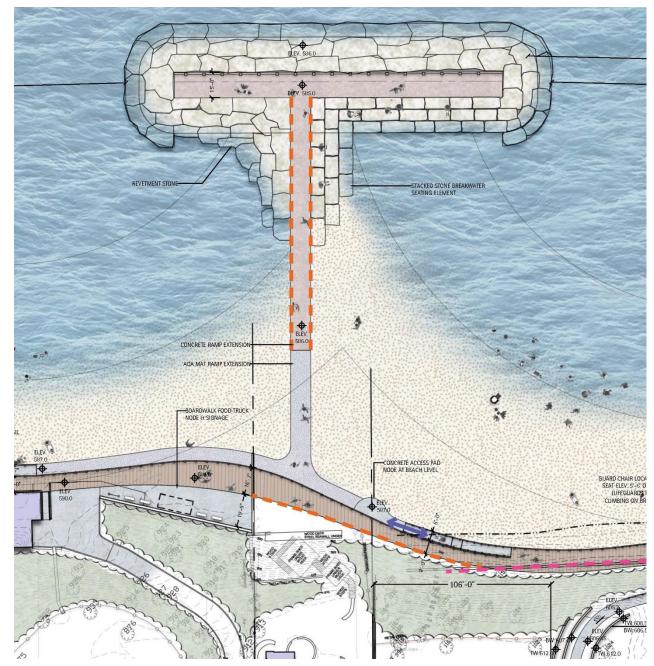

# **Elder Lane Relocated Stormwater Discharge**

- Relocation of the current outfall structure north
- Installation of the relocated outfall into the breakwater design
- Along with the new structure the WPD will be installing water quality structures up stream of the system to help with some of the first flush debris

### **Elder Lane Breakwater** with Planter Pockets

- Buildout off the construction access road
- Establishing the northern boundaries of Elder to deliver materials (stone, steel, etc.)
- Installation of steel sheeting and breakwater structure
- Steel louvers would be installed once steel
   sheeting and the breakwaters are completed
- From there a beach will be established to start traversing south towards Centennial Beach

#### Centennial ADA access Ramp & Bluff Restoration

- Installation of the ADA access ramp from Centennial Park down to the Beach Level and future connection to the Phase 2 Boardwalk
- Additional improvements:
  - Bluff Restoration (Elder/Centennial)
  - Relocated drinking fountain
  - Circulation walkways
  - Landscaping and park grading work
  - Installation of all planting material

### **Elder Lane + Centennial Center Pier**

- Next the center pier would be completed
- Driving of the steel sheeting and securing the "T" shape of the pier
- Stone placement for the outer revetment
- And stacked stone for the centennial inner seating area
- Once completed the concrete can be poured and railings can be installed