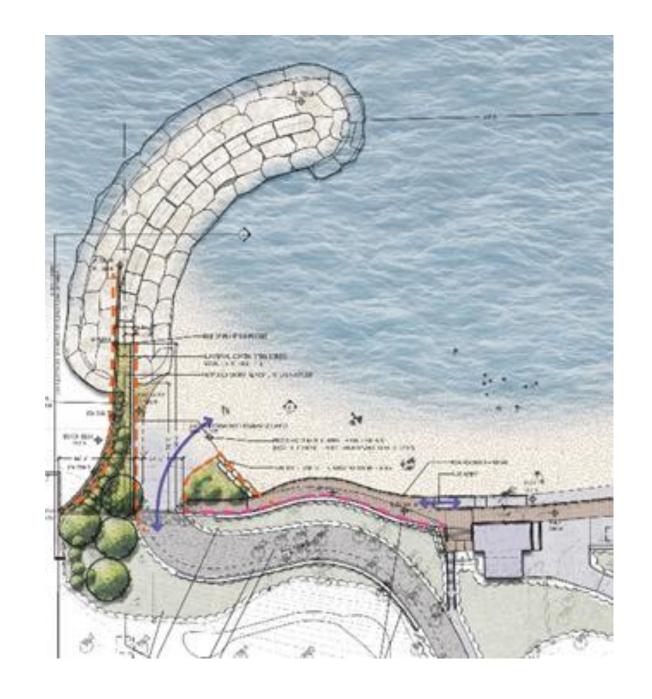

### **Elder Lane Breakwater** with Planter Pockets

- Buildout off the construction access road
- Establishing the northern boundaries of Elder to deliver materials (stone, steel, etc.)
- Installation of steel sheeting and breakwater structure
- Steel louvers would be installed once steel
   sheeting and the breakwaters are completed
- From there a beach will be established to start traversing south towards Centennial Beach

# **Elder Lane Relocated Stormwater Discharge**

- Relocation of the current outfall structure north
- Installation of the relocated outfall into the breakwater design
- Along with the new structure the WPD will be installing water quality structures up stream of the system to help with some of the first flush debris