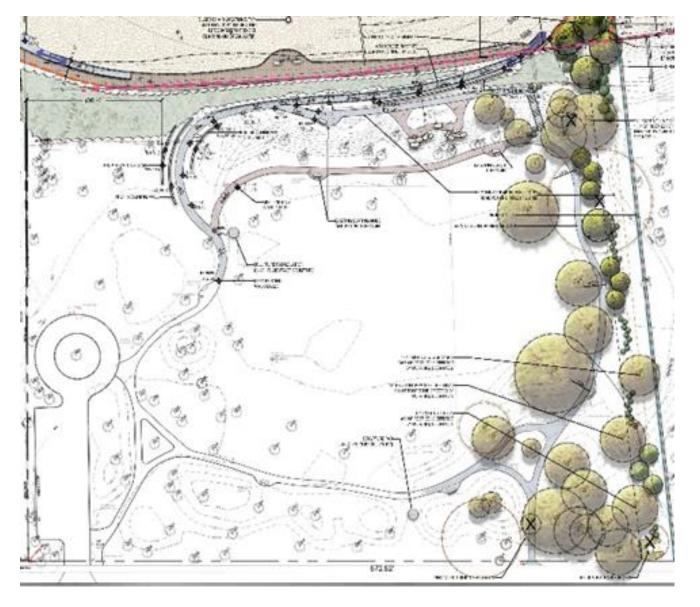

#### Centennial ADA access Ramp & Bluff Restoration

- Installation of the ADA access ramp from Centennial Park down to the Beach Level and future connection to the Phase 2 Boardwalk
- Additional improvements:
  - Bluff Restoration (Elder/Centennial)
  - Relocated drinking fountain
  - Circulation walkways
  - Landscaping and park grading work
  - Installation of all planting material