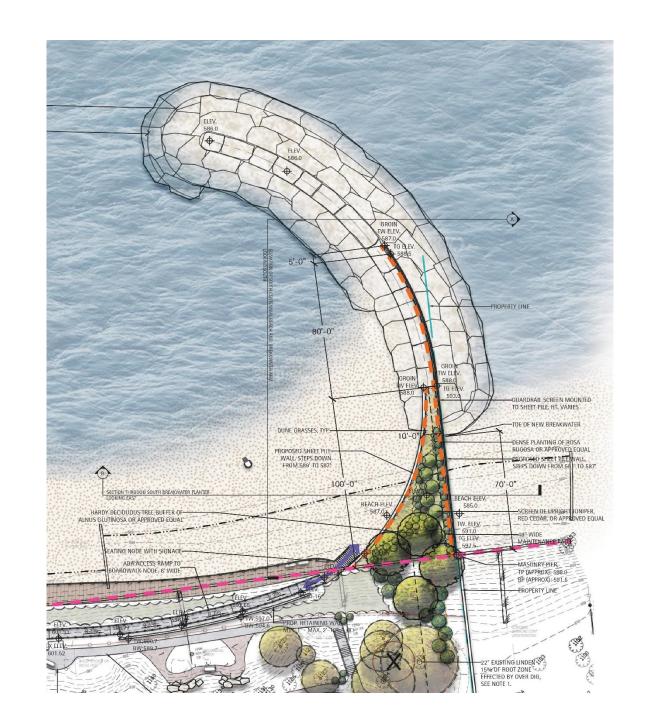

### **Elder Lane Breakwater** with Planter Pockets

- Buildout off the construction access road
- Establishing the northern boundaries of Elder to deliver materials (stone, steel, etc.)
- Installation of steel sheeting and breakwater structure
- Steel louvers would be installed once steel
   sheeting and the breakwaters are completed
- From there a beach will be established to start traversing south towards Centennial Beach

# **Elder Lane Relocated Stormwater Discharge**

- Relocation of the current outfall structure north
- Installation of the relocated outfall into the breakwater design
- Along with the new structure the WPD will be installing water quality structures up stream of the system to help with some of the first flush debris