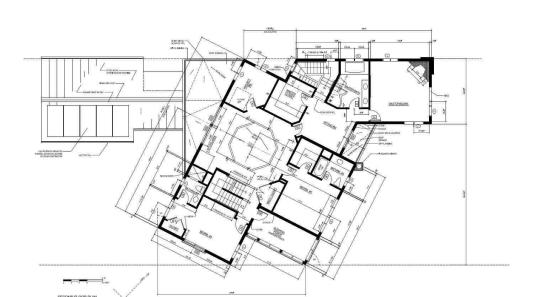

RESIDENTIAL APPRAISAL SUMMARY REPORT

|                                | Property Address: 261 She                   | eridan Rd                                |                                        | <sup>City:</sup> Winnetl    | ка                         | State: IL                                           | Zip Code: 60093                                |
|--------------------------------|---------------------------------------------|------------------------------------------|----------------------------------------|-----------------------------|----------------------------|-----------------------------------------------------|------------------------------------------------|
|                                | County: Cook                                |                                          | Legal Description: Se                  | e text addendu              | m                          |                                                     |                                                |
| 넚                              |                                             |                                          |                                        |                             | essor's Parcel #:          | 16-03-305-002-00                                    | 000                                            |
| SUBJECT                        |                                             | . Taxes: \$ 132,721                      | Special Assessments: \$ 0              |                             | ower (if applicable):      | NA                                                  |                                                |
| ls                             |                                             | Ricard, Claude                           |                                        | Occupant:                   | Owner [                    | Tenant Vacant                                       | Manufactured Housing                           |
|                                | Project Type: PUD                           | Condominium                              | Cooperative Other (                    | describe)                   |                            | H0A: \$ 0                                           | per year per month                             |
|                                |                                             | Vinnetka                                 |                                        |                             | rence: 16984               |                                                     | nsus Tract: 8004.00                            |
|                                | The purpose of this appraisal is to develo  |                                          | Market Value (as defin                 |                             | ner type of value (des     |                                                     |                                                |
|                                | This report reflects the following value (i |                                          |                                        | ent (the Inspection Date is |                            | Retrospe                                            |                                                |
| ΙĘ                             | Approaches developed for this appraisal:    |                                          |                                        | Cost Approach               | Income Approach            | (See Reconciliation Comm                            | nents and Scope of Work)                       |
| 뿔                              |                                             |                                          | sehold Leased Fee                      | Other (descri               | ,                          |                                                     |                                                |
| ASSIGNME                       | Intended Use: To establish                  | the property's market                    | value in fee simple                    | as of the current           | date for inter             | rnal decision-making p                              | ourposes.                                      |
| ASS                            | Intended User(s) (by name or type):         | The died De                              | '                                      |                             |                            |                                                     |                                                |
|                                |                                             |                                          | vid B.H. Williams, Es<br>Address:      | •                           | - D- Cuito 27              | 00 Chicago II 60601                                 |                                                |
|                                | David B.H. Willie                           |                                          | Address:                               |                             |                            | 00, Chicago, II 60601                               |                                                |
|                                | Appraiser: William Stulg Location: Urban    | Suburban                                 |                                        |                             | e-Unit Housing             | ers Grove, II. 60515 Present Land Use               | Change in Land Use                             |
|                                | Built up: Over 75%                          | 25-75%                                   |                                        | pancy PRICE                 | -                          | One-Unit 80 %                                       | I — · . · ·                                    |
|                                | Growth rate: Rapid                          | Stable                                   | Slow Slow                              |                             |                            | 2-4 Unit %                                          |                                                |
| Ιz                             | Property values: Increasing                 | Stable                                   | Declining Tenar                        |                             | Low O                      | Multi-Unit %                                        | 1 · · · ·                                      |
| ۱Ĕ                             | Demand/supply: Shortage                     | In Balance                               | Over Supply Vacan                      |                             |                            | Comm'I 5 %                                          |                                                |
| 岸                              | Marketing time: Under 3 Mc                  |                                          |                                        | t (>5%) 1,30                |                            | Public/Lake 15 %                                    |                                                |
| lΩ                             | Market Area Boundaries, Description, an     | nd Market Conditions (including sup      | port for the above characteristics     |                             |                            | See attached                                        |                                                |
| ΙĀ                             |                                             |                                          |                                        |                             |                            |                                                     |                                                |
| ١ĸ                             |                                             |                                          |                                        |                             |                            |                                                     |                                                |
| Įμ̈                            |                                             |                                          |                                        |                             |                            |                                                     |                                                |
| MARKET AREA DESCRI             |                                             |                                          |                                        |                             |                            |                                                     |                                                |
| Į≨                             |                                             |                                          |                                        |                             |                            |                                                     |                                                |
|                                |                                             |                                          |                                        |                             |                            |                                                     |                                                |
|                                |                                             |                                          |                                        |                             |                            |                                                     |                                                |
|                                | Dimensions:                                 |                                          |                                        |                             | Cita Area                  |                                                     |                                                |
|                                | 7 . 0. 17                                   | 93 X 75.16 X 513.76                      |                                        |                             | Site Area:<br>Description: | 34,892 sf                                           |                                                |
|                                | Zoning Classification: R2                   |                                          | Zoning Compliance                      | : X Legal                   |                            | Single Family District<br>onforming (grandfathered) | t                                              |
|                                | Are CC&Rs applicable?                       | Yes No No Unknown                        | Have the documents bee                 | _                           | Yes N                      |                                                     | \$ na/                                         |
|                                | Highest & Best Use as improved:             | Present use, or                          | Other use (explain)                    |                             |                            |                                                     | Tid/                                           |
|                                | ,                                           |                                          |                                        |                             |                            |                                                     |                                                |
|                                | Actual Use as of Effective Date:            | Single Family Res                        | idence                                 | Use as appra                | ised in this report:       | Single Family R                                     | lesidence                                      |
|                                | Summary of Highest & Best Use:              | The existing stru                        | cture contributes to                   | the value of enti           | re property, a             | and meets the legal, ph                             | nysical, and economic                          |
| ١z                             | requirements for Highest                    | t and Best Use. See a                    | ittached MPSA for fu                   | rther details.              |                            |                                                     |                                                |
| SITEDESCRIPTION                |                                             |                                          |                                        |                             |                            |                                                     |                                                |
| SCR                            | Utilities Public Other                      | Provider/Description                     | Off-site Improvements                  | Туре                        | Public Priv                | _                                                   | el/declines to lake                            |
| 冒                              | Electricity                                 |                                          | Street Asphalt                         |                             | _ 🛛 🖺                      | - I a                                               | ve avg for area                                |
| 빝                              | Gas Water                                   |                                          | Curb/Gutter Concret                    |                             |                            | - I- ·                                              | angular                                        |
| ľ                              | Water Sanitary Sewer                        |                                          | Sidewalk Concret Street Lights Mercury |                             | X [                        | - I • <del>App</del>                                | ears adequate<br>e/parks                       |
|                                | Storm Sewer                                 |                                          | Street Lights Mercury Alley None       | v ароі                      | — 🖺 þ                      | Lake                                                | e/paiks                                        |
|                                | Other site elements: Insid                  | le Lot Corner Lot                        | ,                                      | rground Utilities           | Other (describe)           |                                                     |                                                |
|                                | FEMA Spec'l Flood Hazard Area               | Yes No FEMA                              | Flood Zone X                           | FEMA Map #                  | 17031C02                   | 55J FEMA                                            | A Map Date 8/19/2008                           |
|                                | Site Comments: See attac                    | ched addenda.                            |                                        |                             |                            |                                                     |                                                |
|                                |                                             |                                          |                                        |                             |                            |                                                     |                                                |
|                                |                                             |                                          |                                        |                             |                            |                                                     |                                                |
| L                              | Conoral Description                         | Exterior Description                     | •                                      | Foundation                  |                            | Basement None                                       | Hosting                                        |
|                                | General Description # of Units 1            | Exterior Descriptio  Acc.Unit Foundation | Poured Conc                            |                             | 200                        | Area Sq. Ft. 3,035                                  | Heating Type Forced air                        |
|                                | # of Stories $\frac{1}{3}$                  | Exterior Walls                           | Stone/Stucco                           | ⊣ <u>··</u>                 | one<br>one                 | % Finished 80                                       | Fuel Gas                                       |
|                                | Type Det. Att.                              | Roof Surface                             | Slate Tile                             | Basement Fu                 |                            | Ceiling Drywall                                     | Gas                                            |
|                                | Design (Style) Neo Traditio                 |                                          |                                        | Sump Pump                   |                            | Walls Drywall                                       | Cooling                                        |
|                                | Existing Proposed                           | Und.Cons. Window Type                    | Csmnt/Awning                           | Dampness                    |                            | Floor Ceramic t                                     | tile Central Yes                               |
|                                | Actual Age (Yrs.) 11                        | Storm/Screens                            | Built in                               | Settlement No               | one                        | Outside Entry None                                  | Other                                          |
| ۱,,                            | Effective Age (Yrs.) 3                      |                                          | <del></del>                            |                             | one                        | -                                                   |                                                |
| ž                              | Interior Description                        | Appliances                               |                                        | menities                    |                            |                                                     | Car Storage None                               |
| ME                             | Floors Stone/Cpt/H                          |                                          |                                        | replace(s) # 3              | Wood                       | dstove(s) # 0                                       | Garage # of cars ( 8 Tot.)                     |
| ΙŠ                             | Walls <u>Drywall/Plas</u>                   |                                          |                                        | <sup>atio</sup> Patio       |                            |                                                     | Attach. 2                                      |
| IPR                            | Trim/Finish Wood/Paint                      |                                          |                                        | eck Decks                   |                            |                                                     | Detach.                                        |
| 冒                              | Bath Floor Stone/Cer T                      |                                          |                                        | orch                        |                            |                                                     | Blt-In ——                                      |
| Ė                              | Bath Wainscot Stone/Cer T                   |                                          |                                        | ence<br>ool                 |                            |                                                     | Carport                                        |
| ON                             | Doors Solid core                            | Microwave<br>Washer/Dryer                |                                        |                             |                            |                                                     | Driveway 6<br>Surface Asphalt                  |
| IE                             | Finished area <b>above</b> grade contains:  | 12 Room                                  |                                        | ther Terrace<br>oms 4.      | 3 Bath(s)                  | 5 410 Square Feet of G                              | Surface Asphalt  Bross Living Area Above Grade |
| DESCRIPTION OF THE IMPROVEMENT |                                             | attached addenda.                        | <u> </u>                               |                             | · · · ·                    | 5,710                                               | - · · ·                                        |
| ES                             |                                             |                                          |                                        |                             |                            |                                                     |                                                |
|                                | Describe the condition of the property (in  | ncluding physical, functional and e      | xternal obsolescence):                 | S                           | ee attached a              | addenda.                                            |                                                |
|                                |                                             |                                          |                                        |                             |                            |                                                     |                                                |
|                                |                                             |                                          |                                        |                             |                            |                                                     |                                                |
|                                |                                             |                                          |                                        |                             |                            |                                                     |                                                |
|                                |                                             |                                          |                                        |                             |                            |                                                     |                                                |
|                                | I                                           |                                          |                                        |                             |                            |                                                     |                                                |