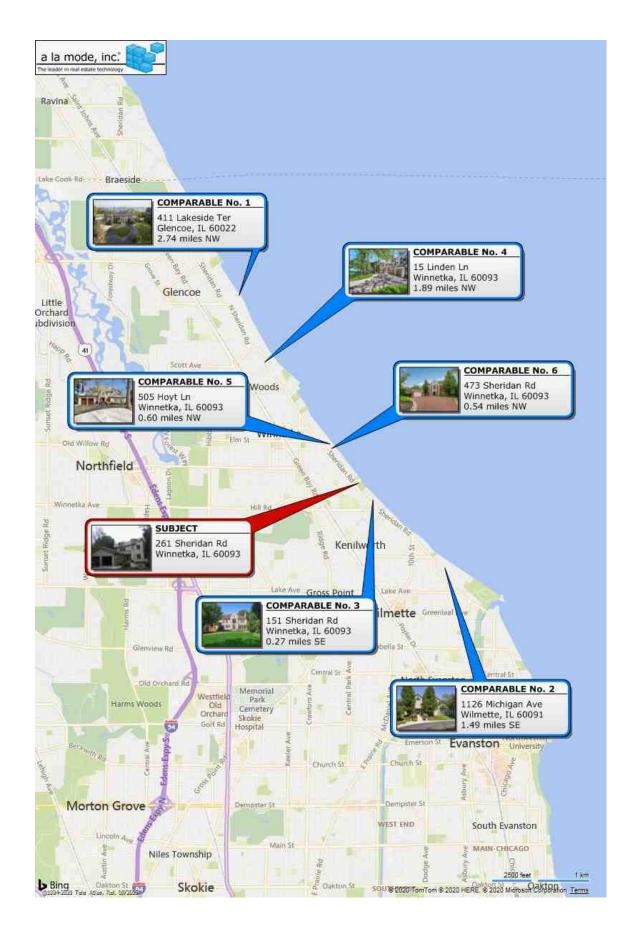

RESIDENTIAL APPRAISAL SUMMARY REPORT

|                                | Property Address: 261 She                   | eridan Rd                                |                                        | <sup>City:</sup> Winnetl    | ка                         | State: IL                                           | Zip Code: 60093                                |
|--------------------------------|---------------------------------------------|------------------------------------------|----------------------------------------|-----------------------------|----------------------------|-----------------------------------------------------|------------------------------------------------|
|                                | County: Cook                                |                                          | Legal Description: Se                  | e text addendu              | m                          |                                                     |                                                |
| 넚                              |                                             |                                          |                                        |                             | essor's Parcel #:          | 16-03-305-002-00                                    | 000                                            |
| SUBJECT                        |                                             | . Taxes: \$ 132,721                      | Special Assessments: \$ 0              |                             | ower (if applicable):      | NA                                                  |                                                |
| ls                             |                                             | Ricard, Claude                           |                                        | Occupant:                   | Owner [                    | Tenant Vacant                                       | Manufactured Housing                           |
|                                | Project Type: PUD                           | Condominium                              | Cooperative Other (                    | describe)                   |                            | H0A: \$ 0                                           | per year per month                             |
|                                |                                             | Vinnetka                                 |                                        |                             | rence: 16984               |                                                     | nsus Tract: 8004.00                            |
|                                | The purpose of this appraisal is to develo  |                                          | Market Value (as defin                 |                             | ner type of value (des     |                                                     |                                                |
|                                | This report reflects the following value (i |                                          |                                        | ent (the Inspection Date is |                            | Retrospe                                            |                                                |
| ΙĘ                             | Approaches developed for this appraisal:    |                                          |                                        | Cost Approach               | Income Approach            | (See Reconciliation Comm                            | nents and Scope of Work)                       |
| 뿔                              |                                             |                                          | sehold Leased Fee                      | Other (descri               | ,                          |                                                     |                                                |
| ASSIGNME                       | Intended Use: To establish                  | the property's market                    | value in fee simple                    | as of the current           | date for inter             | rnal decision-making p                              | ourposes.                                      |
| ASS                            | Intended User(s) (by name or type):         | The died De                              | '                                      |                             |                            |                                                     |                                                |
|                                |                                             |                                          | vid B.H. Williams, Es<br>Address:      | •                           | - D- Cuito 27              | 00 Chicago II 60601                                 |                                                |
|                                | David B.H. Willie                           |                                          | Address:                               |                             |                            | 00, Chicago, II 60601                               |                                                |
|                                | Appraiser: William Stulg Location: Urban    | Suburban                                 |                                        |                             | e-Unit Housing             | ers Grove, II. 60515 Present Land Use               | Change in Land Use                             |
|                                | Built up: Over 75%                          | 25-75%                                   |                                        | pancy PRICE                 | -                          | One-Unit 80 %                                       | I — · . · ·                                    |
|                                | Growth rate: Rapid                          | Stable                                   | Slow Slow                              |                             |                            | 2-4 Unit %                                          |                                                |
| Ιz                             | Property values: Increasing                 | Stable                                   | Declining Tenar                        |                             | Low O                      | Multi-Unit %                                        | 1 · · · ·                                      |
| ۱Ĕ                             | Demand/supply: Shortage                     | In Balance                               | Over Supply Vacan                      |                             |                            | Comm'I 5 %                                          |                                                |
| 岸                              | Marketing time: Under 3 Mc                  |                                          |                                        | t (>5%) 1,30                |                            | Public/Lake 15 %                                    |                                                |
| lΩ                             | Market Area Boundaries, Description, an     | nd Market Conditions (including sup      | port for the above characteristics     |                             |                            | See attached                                        |                                                |
| ΙĀ                             |                                             |                                          |                                        |                             |                            |                                                     |                                                |
| ١ĸ                             |                                             |                                          |                                        |                             |                            |                                                     |                                                |
| Įμ̈                            |                                             |                                          |                                        |                             |                            |                                                     |                                                |
| MARKET AREA DESCRI             |                                             |                                          |                                        |                             |                            |                                                     |                                                |
| Į≨                             |                                             |                                          |                                        |                             |                            |                                                     |                                                |
|                                |                                             |                                          |                                        |                             |                            |                                                     |                                                |
|                                |                                             |                                          |                                        |                             |                            |                                                     |                                                |
|                                | Dimensions:                                 |                                          |                                        |                             | Cita Area                  |                                                     |                                                |
|                                | 7 . 0. 17                                   | 93 X 75.16 X 513.76                      |                                        |                             | Site Area:<br>Description: | 34,892 sf                                           |                                                |
|                                | Zoning Classification: R2                   |                                          | Zoning Compliance                      | : X Legal                   |                            | Single Family District<br>onforming (grandfathered) | t                                              |
|                                | Are CC&Rs applicable?                       | Yes No No Unknown                        | Have the documents bee                 | _                           | Yes N                      |                                                     | \$ na/                                         |
|                                | Highest & Best Use as improved:             | Present use, or                          | Other use (explain)                    |                             |                            |                                                     | Tid/                                           |
|                                | ,                                           |                                          |                                        |                             |                            |                                                     |                                                |
|                                | Actual Use as of Effective Date:            | Single Family Res                        | idence                                 | Use as appra                | ised in this report:       | Single Family R                                     | lesidence                                      |
|                                | Summary of Highest & Best Use:              | The existing stru                        | cture contributes to                   | the value of enti           | re property, a             | and meets the legal, ph                             | nysical, and economic                          |
| ١z                             | requirements for Highest                    | t and Best Use. See a                    | ittached MPSA for fu                   | rther details.              |                            |                                                     |                                                |
| SITEDESCRIPTION                |                                             |                                          |                                        |                             |                            |                                                     |                                                |
| SCR                            | Utilities Public Other                      | Provider/Description                     | Off-site Improvements                  | Туре                        | Public Priv                | _                                                   | el/declines to lake                            |
| 冒                              | Electricity                                 |                                          | Street Asphalt                         |                             | _ 🛛 🖺                      | - I a                                               | ve avg for area                                |
| 빝                              | Gas Water                                   |                                          | Curb/Gutter Concret                    |                             |                            | - I- ·                                              | angular                                        |
| ľ                              | Water Sanitary Sewer                        |                                          | Sidewalk Concret Street Lights Mercury |                             | X [                        | - I • <del>App</del>                                | ears adequate<br>e/parks                       |
|                                | Storm Sewer                                 |                                          | Street Lights Mercury Alley None       | v ароі                      | — 🖺 þ                      | Lake                                                | e/paiks                                        |
|                                | Other site elements: Insid                  | le Lot Corner Lot                        | ,                                      | rground Utilities           | Other (describe)           |                                                     |                                                |
|                                | FEMA Spec'l Flood Hazard Area               | Yes No FEMA                              | Flood Zone X                           | FEMA Map #                  | 17031C02                   | 55J FEMA                                            | A Map Date 8/19/2008                           |
|                                | Site Comments: See attac                    | ched addenda.                            |                                        |                             |                            |                                                     |                                                |
|                                |                                             |                                          |                                        |                             |                            |                                                     |                                                |
|                                |                                             |                                          |                                        |                             |                            |                                                     |                                                |
| L                              | Conoral Description                         | Exterior Description                     | •                                      | Foundation                  |                            | Basement None                                       | Hosting                                        |
|                                | General Description # of Units 1            | Exterior Descriptio  Acc.Unit Foundation | Poured Conc                            |                             | 200                        | Area Sq. Ft. 3,035                                  | Heating Type Forced air                        |
|                                | # of Stories $\frac{1}{3}$                  | Exterior Walls                           | Stone/Stucco                           | ⊣ <u>··</u>                 | one<br>one                 | % Finished 80                                       | Fuel Gas                                       |
|                                | Type Det. Att.                              | Roof Surface                             | Slate Tile                             | Basement Fu                 |                            | Ceiling Drywall                                     | Gas                                            |
|                                | Design (Style) Neo Traditio                 |                                          |                                        | Sump Pump                   |                            | Walls Drywall                                       | Cooling                                        |
|                                | Existing Proposed                           | Und.Cons. Window Type                    | Csmnt/Awning                           | Dampness                    |                            | Floor Ceramic t                                     | tile Central Yes                               |
|                                | Actual Age (Yrs.) 11                        | Storm/Screens                            | Built in                               | Settlement No               | one                        | Outside Entry None                                  | Other                                          |
| ۱,,                            | Effective Age (Yrs.) 3                      |                                          | <del></del>                            |                             | one                        | -                                                   |                                                |
| ž                              | Interior Description                        | Appliances                               |                                        | menities                    |                            |                                                     | Car Storage None                               |
| ME                             | Floors Stone/Cpt/H                          |                                          |                                        | replace(s) # 3              | Wood                       | dstove(s) # 0                                       | Garage # of cars ( 8 Tot.)                     |
| ΙŠ                             | Walls <u>Drywall/Plas</u>                   |                                          |                                        | <sup>atio</sup> Patio       |                            |                                                     | Attach. 2                                      |
| IPR                            | Trim/Finish Wood/Paint                      |                                          |                                        | eck Decks                   |                            |                                                     | Detach.                                        |
| 冒                              | Bath Floor Stone/Cer T                      |                                          |                                        | orch                        |                            |                                                     | Blt-In ——                                      |
| Ė                              | Bath Wainscot Stone/Cer T                   |                                          |                                        | ence<br>ool                 |                            |                                                     | Carport                                        |
| ON                             | Doors Solid core                            | Microwave<br>Washer/Dryer                |                                        |                             |                            |                                                     | Driveway 6<br>Surface Asphalt                  |
| IE                             | Finished area <b>above</b> grade contains:  | 12 Room                                  |                                        | ther Terrace<br>oms 4.      | 3 Bath(s)                  | 5 410 Square Feet of G                              | Surface Asphalt  Bross Living Area Above Grade |
| DESCRIPTION OF THE IMPROVEMENT |                                             | attached addenda.                        | <u> </u>                               |                             | · · · ·                    | 5,710                                               | - · · ·                                        |
| ES                             |                                             |                                          |                                        |                             |                            |                                                     |                                                |
|                                | Describe the condition of the property (in  | ncluding physical, functional and e      | xternal obsolescence):                 | S                           | ee attached a              | addenda.                                            |                                                |
|                                |                                             |                                          |                                        |                             |                            |                                                     |                                                |
|                                |                                             |                                          |                                        |                             |                            |                                                     |                                                |
|                                |                                             |                                          |                                        |                             |                            |                                                     |                                                |
|                                |                                             |                                          |                                        |                             |                            |                                                     |                                                |
|                                | I                                           |                                          |                                        |                             |                            |                                                     |                                                |

RESIDENTIAL APPRAISAL SUMMARY REPORT

|         |                                                  | did not reveal any prior database, Cou |         |                |                 | opject property    | tor the three years prio | r to the e | errective d         | iate of this appr | raisai.         |                |                 |                       |                 |
|---------|--------------------------------------------------|----------------------------------------|---------|----------------|-----------------|--------------------|--------------------------|------------|---------------------|-------------------|-----------------|----------------|-----------------|-----------------------|-----------------|
| אַ      | 1st Prior Subject Sal                            |                                        |         |                |                 | history and/or     | any current agreement    | of sale/li | sting:              |                   | None ob         | served         | d               |                       |                 |
| אַ      | Date:                                            |                                        |         |                |                 |                    |                          |            |                     |                   |                 |                |                 |                       |                 |
| Ξ∣      | Price:                                           |                                        |         |                |                 |                    |                          |            |                     |                   |                 |                |                 |                       |                 |
| Z.E     | Source(s): MRED/Publi                            |                                        |         |                |                 |                    |                          |            |                     |                   |                 |                |                 |                       |                 |
| KANSFEK | 2nd Prior Subject Sal<br>Date:                   | ie/ i ransteľ                          |         |                |                 |                    |                          |            |                     |                   |                 |                |                 |                       |                 |
|         | Price:                                           |                                        | -       |                |                 |                    |                          |            |                     |                   |                 |                |                 |                       |                 |
|         | Source(s):                                       |                                        |         |                |                 |                    |                          |            |                     |                   |                 |                |                 |                       |                 |
|         | SALES COMPARISON APPROAC                         |                                        | ed)     |                |                 |                    | Sales Comparison App     | proach w   |                     |                   |                 |                |                 |                       |                 |
|         | FEATURE                                          | SUBJECT                                |         |                |                 | MPARABLE S         | ALE # 1                  |            |                     | OMPARABLE SA      | ALE # 2         |                |                 | MPARABLE S            | SALE # 3        |
|         | Address 261 Sheridan                             |                                        |         |                |                 | ide Ter<br>L 60022 |                          | I          |                     | nigan Ave         |                 | l              |                 | an Rd                 | 2               |
| ł       | Winnetka, IL  Proximity to Subject               | 00093                                  |         |                | miles           |                    |                          |            | miles               | IL 60091<br>SF    |                 |                | eika,<br>miles  | <u>IL 6009:</u><br>SF | <b>.</b>        |
| İ       | Sale Price                                       | \$                                     |         |                |                 | \$                 | 6,200,000                |            |                     | \$                | 8,000,000       |                |                 |                       | \$ 6,500,000    |
|         | Sale Price/GLA                                   | \$                                     | /sq.ft. |                |                 | )5 /sq.ft.         |                          | \$         | 965.                | 95 /sq.ft.        |                 | \$ 1           | ,017.2          | 1 /sq.ft.             |                 |
| ŀ       | Data Source(s) Verification Source(s)            | Inspection                             |         |                |                 | 403252             |                          |            |                     | 812790            |                 |                |                 | 313912                |                 |
| ł       | VALUE ADJUSTMENTS                                | DESCRIPTION                            |         |                | DESCRIF         | nty ROD<br>PTION   | +(-) \$ Adjust.          | Coo        | K Cou<br>Descri     | nty ROD           | +(-) \$ Adjust. |                | DESCRIP         | ITY ROD               | +(-) \$ Adjust. |
|         | Sales or Financing                               | na                                     |         |                | th Co           |                    | .,,                      | Arm        | Lth Ca              |                   | .,              |                | th Co           |                       | .,              |
|         | Concessions                                      |                                        |         | 255 c          |                 |                    |                          | 14 d       | om                  |                   |                 | 17 dc          |                 |                       |                 |
|         | Date of Sale/Time                                | F 6: :                                 |         |                | ed 02/          |                    |                          |            | ed 09               |                   |                 |                | ed 10/          |                       |                 |
|         | Rights Appraised  Location                       | Fee Simple<br>Lakefront/Park           |         | Fee S          | Simple<br>front | е                  |                          |            | Simple front        | e                 |                 | Fee S          | Simple<br>front | •                     |                 |
|         | Site                                             | 34,892 sf                              | ა       |                | iront<br>188 sf | ;                  | -1,305,000               | _          |                     |                   | -202,000        |                |                 |                       | -627,000        |
|         | View                                             | Lake/parks                             |         | Lake           |                 |                    | ,,,,,,,,,,               | Lake       |                     |                   |                 | Lake           |                 |                       | 12.,000         |
|         | Design (Style)                                   | Neo Traditiona                         |         | Color          |                 |                    |                          |            | litiona             |                   |                 |                |                 | n Reviv               |                 |
|         | Quality of Construction  Age                     | Stone/Stucco-0                         | Gd      | Brick          | -Gd             |                    | +270 000                 |            | e/Stu               | cco-Gd            |                 | Brick<br>92    | /Stone          | e-Excell              | -300,000        |
|         | Condition                                        | Good                                   |         | 108<br>Avera   | age             |                    | +270,000<br>+1,000,000   |            | d                   |                   |                 | Good           | ı               |                       | +220,000        |
|         | Above Grade                                      |                                        | aths    | Total          | Bdrms           | Baths              | .,000,000                | Total      | Bdrms               | Baths             | -80,000         | Total          | Bdrms           | Baths                 |                 |
|         | Room Count                                       |                                        | .3      | 15             | 5               | 5.1                |                          | 13         | 4                   | 8.3               |                 | 13             | 6               | 4.1                   | -20,000         |
|         | Gross Living Area  Basement & Finished           | 5,410                                  |         |                |                 | ,458 sq.ft.        | -314,400                 |            |                     | 3,282 sq.ft.      | -861,600        | - ""           |                 | ,390 sq.1             | -294,000        |
|         | Rooms Below Grade                                | 3035 sf F. basr<br>Fin w/bath          | nnt     | Fin w          | asem            |                    |                          | I          | basen<br>v/bath     |                   | -150,000        | 1              | asem            | ent                   |                 |
|         | Functional Utility                               | Good/Elevator                          |         |                | /batti          |                    |                          | Goo        |                     | , pool            | +50,000         |                |                 |                       | +50,000         |
|         | Heating/Cooling                                  | Zoned Fair/rad                         | iant    |                | d F.ai          |                    |                          | Zone       | ed F.a              | ir                | ,               | Zone           | d F.ai          | r                     | ,               |
|         | Energy Efficient Items                           | Typical for age                        |         |                | al for          |                    |                          |            | cal for             |                   |                 |                | al for          |                       |                 |
| 5       | Garage/Carport Porch/Patio/Deck                  | 2 car garage<br>Terraces/Balco         | nies    | 3 car<br>Patio | garag           |                    | -20,000                  |            | r gara<br>ice,pa    |                   | -40,000         | 3 car<br>Patio |                 | je                    | -20,000         |
| ROA     | Fireplace                                        | 3                                      | ,, 11C2 | 3              | s,yıIII         | 130                |                          | 4          | ιυ <del>υ</del> ,μα | 1103              | -5,000          |                | J               |                       | +5,000          |
| APP     | Pool,fence,etc.                                  | None                                   |         | None           |                 |                    |                          | Non        |                     |                   |                 | None           |                 |                       |                 |
| S       | Kitchen/Bath Mdzn                                | Custkit/baths                          |         |                | rkit/ba         |                    | +300,000                 |            |                     |                   | +200,000        |                |                 |                       | +300,000        |
| ARI     | Beach amenities                                  | Stairs/decks                           |         | Stairs         | s/deck          | KS                 |                          | Stair      | s/dec               | ks/bhse           | -50,000         | Stairs         | s/deck          | s/no bc               | +500,000        |
| OM      | Net Adjustment (Total)                           |                                        |         |                | ] +             | <b>X</b> - \$      | -69,400                  |            | ] +                 | <b>X</b> - \$     | -1,138,600      |                | +               | <b>X</b> -            | -186,000        |
| 200     | Adjusted Sale Price                              |                                        |         | Ne             |                 | 1.1 %              | ·                        | N          | et                  | 14.2 %            |                 | Ne             | t               | 2.9 %                 |                 |
|         | of Comparables<br>Summary of Sales Comparison Ap | proach                                 | _       | Gros           | SS              | 51.8 %             | 6,130,600                | Gro        | SS                  | 20.5 %\$          | 6,861,400       | Gros           | SS              | 35.9 %                | 6,314,000       |
|         | ounmary or oales companson Ap                    | ipi udGII                              | See     | attac          | ned a           | iddenda.           |                          |            |                     |                   |                 |                |                 |                       |                 |
|         |                                                  |                                        |         |                |                 |                    |                          |            |                     |                   |                 |                |                 |                       |                 |
|         |                                                  |                                        |         |                |                 |                    |                          |            |                     |                   |                 |                |                 |                       |                 |
|         |                                                  |                                        |         |                |                 |                    |                          |            |                     |                   |                 |                |                 |                       |                 |
|         |                                                  |                                        |         |                |                 |                    |                          |            |                     |                   |                 |                |                 |                       |                 |
|         |                                                  |                                        |         |                |                 |                    |                          |            |                     |                   |                 |                |                 |                       |                 |
|         |                                                  |                                        |         |                |                 |                    |                          |            |                     |                   |                 |                |                 |                       |                 |
|         |                                                  | ·                                      |         |                |                 |                    |                          |            |                     |                   |                 |                |                 | -                     |                 |
|         |                                                  |                                        |         |                |                 |                    |                          |            |                     |                   |                 |                |                 |                       |                 |
|         |                                                  |                                        |         |                |                 |                    |                          |            |                     |                   |                 |                |                 |                       |                 |
|         |                                                  |                                        |         |                |                 |                    |                          |            |                     |                   |                 |                |                 |                       |                 |
|         |                                                  |                                        |         |                |                 |                    |                          |            |                     |                   |                 |                |                 |                       |                 |
|         |                                                  |                                        |         |                |                 |                    |                          |            |                     |                   |                 |                |                 |                       |                 |
|         |                                                  |                                        |         |                |                 |                    |                          |            |                     |                   |                 |                |                 |                       |                 |
|         |                                                  |                                        |         |                |                 |                    |                          |            |                     |                   |                 |                |                 |                       |                 |
|         |                                                  |                                        |         |                |                 |                    |                          |            |                     |                   |                 |                |                 |                       |                 |
|         |                                                  |                                        |         |                |                 |                    |                          |            |                     |                   |                 |                |                 |                       |                 |
|         |                                                  |                                        |         |                |                 |                    |                          |            |                     |                   |                 |                |                 |                       |                 |
|         |                                                  |                                        |         |                |                 |                    |                          |            |                     |                   |                 |                |                 |                       |                 |
|         |                                                  |                                        |         |                |                 |                    |                          |            |                     |                   |                 |                |                 |                       |                 |
|         |                                                  |                                        |         |                |                 |                    |                          |            |                     |                   |                 |                |                 |                       |                 |
|         |                                                  |                                        |         |                |                 |                    |                          |            |                     |                   |                 |                |                 |                       |                 |
|         |                                                  |                                        |         |                |                 |                    |                          |            |                     |                   |                 |                |                 |                       |                 |
|         |                                                  |                                        |         |                |                 |                    |                          |            |                     |                   |                 |                |                 |                       |                 |