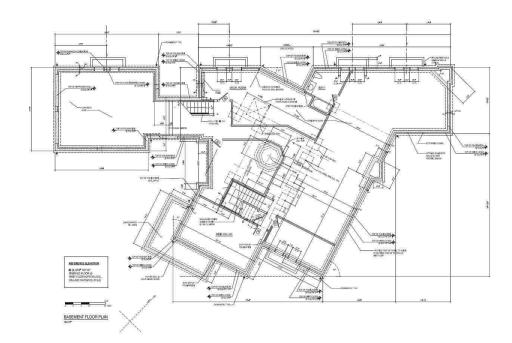

RESIDENTIAL APPRAISAL SUMMARY REPORT

|                                | Property Address: 261 She                   | eridan Rd                                |                                        | <sup>City:</sup> Winnetl    | ка                         | State: IL                                           | Zip Code: 60093                                |
|--------------------------------|---------------------------------------------|------------------------------------------|----------------------------------------|-----------------------------|----------------------------|-----------------------------------------------------|------------------------------------------------|
|                                | County: Cook                                |                                          | Legal Description: Se                  | e text addendu              | m                          |                                                     |                                                |
| 넚                              |                                             |                                          |                                        |                             | essor's Parcel #:          | 16-03-305-002-00                                    | 000                                            |
| SUBJECT                        |                                             | . Taxes: \$ 132,721                      | Special Assessments: \$ 0              |                             | ower (if applicable):      | NA                                                  |                                                |
| ls                             |                                             | Ricard, Claude                           |                                        | Occupant:                   | Owner [                    | Tenant Vacant                                       | Manufactured Housing                           |
|                                | Project Type: PUD                           | Condominium                              | Cooperative Other (                    | describe)                   |                            | H0A: \$ 0                                           | per year per month                             |
|                                |                                             | Vinnetka                                 |                                        |                             | rence: 16984               |                                                     | nsus Tract: 8004.00                            |
|                                | The purpose of this appraisal is to develo  |                                          | Market Value (as defin                 |                             | ner type of value (des     |                                                     |                                                |
|                                | This report reflects the following value (i |                                          |                                        | ent (the Inspection Date is |                            | Retrospe                                            |                                                |
| ΙĘ                             | Approaches developed for this appraisal:    |                                          |                                        | Cost Approach               | Income Approach            | (See Reconciliation Comm                            | nents and Scope of Work)                       |
| 뿔                              |                                             |                                          | sehold Leased Fee                      | Other (descri               | ,                          |                                                     |                                                |
| ASSIGNME                       | Intended Use: To establish                  | the property's market                    | value in fee simple                    | as of the current           | date for inter             | rnal decision-making p                              | ourposes.                                      |
| ASS                            | Intended User(s) (by name or type):         | The died De                              | '                                      |                             |                            |                                                     |                                                |
|                                |                                             |                                          | vid B.H. Williams, Es<br>Address:      | •                           | - D- Cuito 27              | 00 Chicago II 60601                                 |                                                |
|                                | David B.H. Willie                           |                                          | Address:                               |                             |                            | 00, Chicago, II 60601                               |                                                |
|                                | Appraiser: William Stulg Location: Urban    | Suburban                                 |                                        |                             | e-Unit Housing             | ers Grove, II. 60515 Present Land Use               | Change in Land Use                             |
|                                | Built up: Over 75%                          | 25-75%                                   |                                        | pancy PRICE                 | -                          | One-Unit 80 %                                       | I — · . · ·                                    |
|                                | Growth rate: Rapid                          | Stable                                   | Slow Slow                              |                             |                            | 2-4 Unit %                                          |                                                |
| Ιz                             | Property values: Increasing                 | Stable                                   | Declining Tenar                        |                             | Low O                      | Multi-Unit %                                        | 1 · · · ·                                      |
| ۱Ĕ                             | Demand/supply: Shortage                     | In Balance                               | Over Supply Vacan                      |                             |                            | Comm'I 5 %                                          |                                                |
| 岸                              | Marketing time: Under 3 Mc                  |                                          |                                        | t (>5%) 1,30                |                            | Public/Lake 15 %                                    |                                                |
| lΩ                             | Market Area Boundaries, Description, an     | nd Market Conditions (including sup      | port for the above characteristics     |                             |                            | See attached                                        |                                                |
| ΙĀ                             |                                             |                                          |                                        |                             |                            |                                                     |                                                |
| ١ĸ                             |                                             |                                          |                                        |                             |                            |                                                     |                                                |
| Įμ̈                            |                                             |                                          |                                        |                             |                            |                                                     |                                                |
| MARKET AREA DESCRI             |                                             |                                          |                                        |                             |                            |                                                     |                                                |
| Į≨                             |                                             |                                          |                                        |                             |                            |                                                     |                                                |
|                                |                                             |                                          |                                        |                             |                            |                                                     |                                                |
|                                |                                             |                                          |                                        |                             |                            |                                                     |                                                |
|                                | Dimensions:                                 |                                          |                                        |                             | Cita Area                  |                                                     |                                                |
|                                | 7 . 0. 17                                   | 93 X 75.16 X 513.76                      |                                        |                             | Site Area:<br>Description: | 34,892 sf                                           |                                                |
|                                | Zoning Classification: R2                   |                                          | Zoning Compliance                      | : X Legal                   |                            | Single Family District<br>onforming (grandfathered) | t                                              |
|                                | Are CC&Rs applicable?                       | Yes No No Unknown                        | Have the documents bee                 | _                           | Yes N                      |                                                     | \$ na/                                         |
|                                | Highest & Best Use as improved:             | Present use, or                          | Other use (explain)                    |                             |                            |                                                     | Tid/                                           |
|                                | ,                                           |                                          |                                        |                             |                            |                                                     |                                                |
|                                | Actual Use as of Effective Date:            | Single Family Res                        | idence                                 | Use as appra                | ised in this report:       | Single Family R                                     | lesidence                                      |
|                                | Summary of Highest & Best Use:              | The existing stru                        | cture contributes to                   | the value of enti           | re property, a             | and meets the legal, ph                             | nysical, and economic                          |
| ١z                             | requirements for Highest                    | t and Best Use. See a                    | ittached MPSA for fu                   | rther details.              |                            |                                                     |                                                |
| SITEDESCRIPTION                |                                             |                                          |                                        |                             |                            |                                                     |                                                |
| SCR                            | Utilities Public Other                      | Provider/Description                     | Off-site Improvements                  | Туре                        | Public Priv                | _                                                   | el/declines to lake                            |
| 冒                              | Electricity                                 |                                          | Street Asphalt                         |                             | _ 🛛 🖺                      | - I a                                               | ve avg for area                                |
| 빝                              | Gas Water                                   |                                          | Curb/Gutter Concret                    |                             |                            | - I- ·                                              | angular                                        |
| ľ                              | Water Sanitary Sewer                        |                                          | Sidewalk Concret Street Lights Mercury |                             | X [                        | - I • <del>App</del>                                | ears adequate<br>e/parks                       |
|                                | Storm Sewer                                 |                                          | Street Lights Mercury Alley None       | v ароі                      | — 🖺 þ                      | Lake                                                | e/paiks                                        |
|                                | Other site elements: Insid                  | le Lot Corner Lot                        | ,                                      | rground Utilities           | Other (describe)           |                                                     |                                                |
|                                | FEMA Spec'l Flood Hazard Area               | Yes No FEMA                              | Flood Zone X                           | FEMA Map #                  | 17031C02                   | 55J FEMA                                            | A Map Date 8/19/2008                           |
|                                | Site Comments: See attac                    | ched addenda.                            |                                        |                             |                            |                                                     |                                                |
|                                |                                             |                                          |                                        |                             |                            |                                                     |                                                |
|                                |                                             |                                          |                                        |                             |                            |                                                     |                                                |
| L                              | Conoral Description                         | Exterior Description                     | •                                      | Foundation                  |                            | Basement None                                       | Hosting                                        |
|                                | General Description # of Units 1            | Exterior Descriptio  Acc.Unit Foundation | Poured Conc                            |                             | 200                        | Area Sq. Ft. 3,035                                  | Heating Type Forced air                        |
|                                | # of Stories $\frac{1}{3}$                  | Exterior Walls                           | Stone/Stucco                           | ⊣ <u>··</u>                 | one<br>one                 | % Finished 80                                       | Fuel Gas                                       |
|                                | Type Det. Att.                              | Roof Surface                             | Slate Tile                             | Basement Fu                 |                            | Ceiling Drywall                                     | Gas                                            |
|                                | Design (Style) Neo Traditio                 |                                          |                                        | Sump Pump                   |                            | Walls Drywall                                       | Cooling                                        |
|                                | Existing Proposed                           | Und.Cons. Window Type                    | Csmnt/Awning                           | Dampness                    |                            | Floor Ceramic t                                     | tile Central Yes                               |
|                                | Actual Age (Yrs.) 11                        | Storm/Screens                            | Built in                               | Settlement No               | one                        | Outside Entry None                                  | Other                                          |
| ۱,,                            | Effective Age (Yrs.) 3                      |                                          | <del></del>                            |                             | one                        | -                                                   |                                                |
| ž                              | Interior Description                        | Appliances                               |                                        | menities                    |                            |                                                     | Car Storage None                               |
| ME                             | Floors Stone/Cpt/H                          |                                          |                                        | replace(s) # 3              | Wood                       | dstove(s) # 0                                       | Garage # of cars ( 8 Tot.)                     |
| ΙŠ                             | Walls <u>Drywall/Plas</u>                   |                                          |                                        | <sup>atio</sup> Patio       |                            |                                                     | Attach. 2                                      |
| IPR                            | Trim/Finish Wood/Paint                      |                                          |                                        | eck Decks                   |                            |                                                     | Detach.                                        |
| 冒                              | Bath Floor Stone/Cer T                      |                                          |                                        | orch                        |                            |                                                     | Blt-In ——                                      |
| Ė                              | Bath Wainscot Stone/Cer T                   |                                          |                                        | ence<br>ool                 |                            |                                                     | Carport                                        |
| ON                             | Doors Solid core                            | Microwave<br>Washer/Dryer                |                                        |                             |                            |                                                     | Driveway 6<br>Surface Asphalt                  |
| IE                             | Finished area <b>above</b> grade contains:  | 12 Room                                  |                                        | ther Terrace<br>oms 4.      | 3 Bath(s)                  | 5 410 Square Feet of G                              | Surface Asphalt  Bross Living Area Above Grade |
| DESCRIPTION OF THE IMPROVEMENT |                                             | attached addenda.                        | <u> </u>                               |                             | · · · ·                    | 5,710                                               | - · · ·                                        |
| ES                             |                                             |                                          |                                        |                             |                            |                                                     |                                                |
|                                | Describe the condition of the property (in  | ncluding physical, functional and e      | xternal obsolescence):                 | S                           | ee attached a              | addenda.                                            |                                                |
|                                |                                             |                                          |                                        |                             |                            |                                                     |                                                |
|                                |                                             |                                          |                                        |                             |                            |                                                     |                                                |
|                                |                                             |                                          |                                        |                             |                            |                                                     |                                                |
|                                |                                             |                                          |                                        |                             |                            |                                                     |                                                |
|                                | I                                           |                                          |                                        |                             |                            |                                                     |                                                |