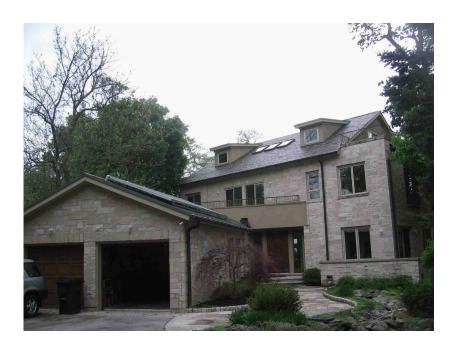

## LOCATED AT

261 Sheridan Rd Winnetka, IL 60093 See text addendum

RESIDENTIAL APPRAISAL SUMMARY REPORT

|                                | Property Address: 261 She                   | eridan Rd                                |                                        | <sup>City:</sup> Winnetl    | ка                         | State: IL                                           | Zip Code: 60093                                |
|--------------------------------|---------------------------------------------|------------------------------------------|----------------------------------------|-----------------------------|----------------------------|-----------------------------------------------------|------------------------------------------------|
|                                | County: Cook                                |                                          | Legal Description: Se                  | e text addendu              | m                          |                                                     |                                                |
| 넚                              |                                             |                                          |                                        |                             | essor's Parcel #:          | 16-03-305-002-00                                    | 000                                            |
| SUBJECT                        |                                             | . Taxes: \$ 132,721                      | Special Assessments: \$ 0              |                             | ower (if applicable):      | NA                                                  |                                                |
| ls                             |                                             | Ricard, Claude                           |                                        | Occupant:                   | Owner [                    | Tenant Vacant                                       | Manufactured Housing                           |
|                                | Project Type: PUD                           | Condominium                              | Cooperative Other (                    | describe)                   |                            | H0A: \$ 0                                           | per year per month                             |
|                                |                                             | Vinnetka                                 |                                        |                             | rence: 16984               |                                                     | nsus Tract: 8004.00                            |
|                                | The purpose of this appraisal is to develo  |                                          | Market Value (as defin                 |                             | ner type of value (des     |                                                     |                                                |
|                                | This report reflects the following value (i |                                          |                                        | ent (the Inspection Date is |                            | Retrospe                                            |                                                |
| ΙĘ                             | Approaches developed for this appraisal:    |                                          |                                        | Cost Approach               | Income Approach            | (See Reconciliation Comm                            | nents and Scope of Work)                       |
| 뿔                              |                                             |                                          | sehold Leased Fee                      | Other (descri               | ,                          |                                                     |                                                |
| ASSIGNME                       | Intended Use: To establish                  | the property's market                    | value in fee simple                    | as of the current           | date for inter             | rnal decision-making p                              | ourposes.                                      |
| ASS                            | Intended User(s) (by name or type):         | The died De                              | '                                      |                             |                            |                                                     |                                                |
|                                |                                             |                                          | vid B.H. Williams, Es<br>Address:      | •                           | - D- Cuito 27              | 00 Chicago II 60601                                 |                                                |
|                                | David B.H. Willie                           |                                          | Address:                               |                             |                            | 00, Chicago, II 60601                               |                                                |
|                                | Appraiser: William Stulg Location: Urban    | Suburban                                 |                                        |                             | e-Unit Housing             | ers Grove, II. 60515 Present Land Use               | Change in Land Use                             |
|                                | Built up: Over 75%                          | 25-75%                                   |                                        | pancy PRICE                 | -                          | One-Unit 80 %                                       | I — · . · ·                                    |
|                                | Growth rate: Rapid                          | Stable                                   | Slow Slow                              |                             |                            | 2-4 Unit %                                          |                                                |
| Ιz                             | Property values: Increasing                 | Stable                                   | Declining Tenar                        |                             | Low O                      | Multi-Unit %                                        | 1 · · · ·                                      |
| ۱Ĕ                             | Demand/supply: Shortage                     | In Balance                               | Over Supply Vacan                      |                             |                            | Comm'I 5 %                                          |                                                |
| 岸                              | Marketing time: Under 3 Mc                  |                                          |                                        | t (>5%) 1,30                |                            | Public/Lake 15 %                                    |                                                |
| lΩ                             | Market Area Boundaries, Description, an     | nd Market Conditions (including sup      | port for the above characteristics     |                             |                            | See attached                                        |                                                |
| ΙĀ                             |                                             |                                          |                                        |                             |                            |                                                     |                                                |
| ١ĸ                             |                                             |                                          |                                        |                             |                            |                                                     |                                                |
| Įμ̈                            |                                             |                                          |                                        |                             |                            |                                                     |                                                |
| MARKET AREA DESCRI             |                                             |                                          |                                        |                             |                            |                                                     |                                                |
| Į≨                             |                                             |                                          |                                        |                             |                            |                                                     |                                                |
|                                |                                             |                                          |                                        |                             |                            |                                                     |                                                |
|                                |                                             |                                          |                                        |                             |                            |                                                     |                                                |
|                                | Dimensions:                                 |                                          |                                        |                             | Cita Area                  |                                                     |                                                |
|                                | 7 . 0. 17                                   | 93 X 75.16 X 513.76                      |                                        |                             | Site Area:<br>Description: | 34,892 sf                                           |                                                |
|                                | Zoning Classification: R2                   |                                          | Zoning Compliance                      | : X Legal                   |                            | Single Family District<br>onforming (grandfathered) | t                                              |
|                                | Are CC&Rs applicable?                       | Yes No No Unknown                        | Have the documents bee                 | _                           | Yes N                      |                                                     | \$ na/                                         |
|                                | Highest & Best Use as improved:             | Present use, or                          | Other use (explain)                    |                             |                            |                                                     | Tid/                                           |
|                                | ,                                           |                                          |                                        |                             |                            |                                                     |                                                |
|                                | Actual Use as of Effective Date:            | Single Family Res                        | idence                                 | Use as appra                | ised in this report:       | Single Family R                                     | lesidence                                      |
|                                | Summary of Highest & Best Use:              | The existing stru                        | cture contributes to                   | the value of enti           | re property, a             | and meets the legal, ph                             | nysical, and economic                          |
| ١z                             | requirements for Highest                    | t and Best Use. See a                    | ittached MPSA for fu                   | rther details.              |                            |                                                     |                                                |
| SITEDESCRIPTION                |                                             |                                          |                                        |                             |                            |                                                     |                                                |
| SCR                            | Utilities Public Other                      | Provider/Description                     | Off-site Improvements                  | Туре                        | Public Priv                | _                                                   | el/declines to lake                            |
| 冒                              | Electricity                                 |                                          | Street Asphalt                         |                             | _ 🛛 🖺                      | - I a                                               | ve avg for area                                |
| 빝                              | Gas Water                                   |                                          | Curb/Gutter Concret                    |                             |                            | - I- ·                                              | angular                                        |
| ľ                              | Water Sanitary Sewer                        |                                          | Sidewalk Concret Street Lights Mercury |                             | X [                        | - I • <del>App</del>                                | ears adequate<br>e/parks                       |
|                                | Storm Sewer                                 |                                          | Street Lights Mercury Alley None       | v ароі                      | — 🖺 þ                      | Lake                                                | e/paiks                                        |
|                                | Other site elements: Insid                  | le Lot Corner Lot                        | ,                                      | rground Utilities           | Other (describe)           |                                                     |                                                |
|                                | FEMA Spec'l Flood Hazard Area               | Yes No FEMA                              | Flood Zone X                           | FEMA Map #                  | 17031C02                   | 55J FEMA                                            | A Map Date 8/19/2008                           |
|                                | Site Comments: See attac                    | ched addenda.                            |                                        |                             |                            |                                                     |                                                |
|                                |                                             |                                          |                                        |                             |                            |                                                     |                                                |
|                                |                                             |                                          |                                        |                             |                            |                                                     |                                                |
| L                              | Conoral Description                         | Exterior Description                     | •                                      | Foundation                  |                            | Basement None                                       | Hosting                                        |
|                                | General Description # of Units 1            | Exterior Descriptio  Acc.Unit Foundation | Poured Conc                            |                             | 200                        | Area Sq. Ft. 3,035                                  | Heating Type Forced air                        |
|                                | # of Stories $\frac{1}{3}$                  | Exterior Walls                           | Stone/Stucco                           | ⊣ <u>··</u>                 | one<br>one                 | % Finished 80                                       | Fuel Gas                                       |
|                                | Type Det. Att.                              | Roof Surface                             | Slate Tile                             | Basement Fu                 |                            | Ceiling Drywall                                     | Gas                                            |
|                                | Design (Style) Neo Traditio                 |                                          |                                        | Sump Pump                   |                            | Walls Drywall                                       | Cooling                                        |
|                                | Existing Proposed                           | Und.Cons. Window Type                    | Csmnt/Awning                           | Dampness                    |                            | Floor Ceramic t                                     | tile Central Yes                               |
|                                | Actual Age (Yrs.) 11                        | Storm/Screens                            | Built in                               | Settlement No               | one                        | Outside Entry None                                  | Other                                          |
| ۱,,                            | Effective Age (Yrs.) 3                      |                                          | <del></del>                            |                             | one                        | -                                                   |                                                |
| ž                              | Interior Description                        | Appliances                               |                                        | menities                    |                            |                                                     | Car Storage None                               |
| ME                             | Floors Stone/Cpt/H                          |                                          |                                        | replace(s) # 3              | Wood                       | dstove(s) # 0                                       | Garage # of cars ( 8 Tot.)                     |
| ΙŠ                             | Walls <u>Drywall/Plas</u>                   |                                          |                                        | <sup>atio</sup> Patio       |                            |                                                     | Attach. 2                                      |
| IPR                            | Trim/Finish Wood/Paint                      |                                          |                                        | eck Decks                   |                            |                                                     | Detach.                                        |
| 冒                              | Bath Floor Stone/Cer T                      |                                          |                                        | orch                        |                            |                                                     | Blt-In ——                                      |
| Ė                              | Bath Wainscot Stone/Cer T                   |                                          |                                        | ence<br>ool                 |                            |                                                     | Carport                                        |
| ON                             | Doors Solid core                            | Microwave<br>Washer/Dryer                |                                        |                             |                            |                                                     | Driveway 6<br>Surface Asphalt                  |
| IE                             | Finished area <b>above</b> grade contains:  | 12 Room                                  |                                        | ther Terrace<br>oms 4.      | 3 Bath(s)                  | 5 410 Square Feet of G                              | Surface Asphalt  Bross Living Area Above Grade |
| DESCRIPTION OF THE IMPROVEMENT |                                             | attached addenda.                        | <u> </u>                               |                             | · · · ·                    | 5,710                                               | - · · ·                                        |
| ES                             |                                             |                                          |                                        |                             |                            |                                                     |                                                |
|                                | Describe the condition of the property (in  | ncluding physical, functional and e      | xternal obsolescence):                 | S                           | ee attached a              | addenda.                                            |                                                |
|                                |                                             |                                          |                                        |                             |                            |                                                     |                                                |
|                                |                                             |                                          |                                        |                             |                            |                                                     |                                                |
|                                |                                             |                                          |                                        |                             |                            |                                                     |                                                |
|                                |                                             |                                          |                                        |                             |                            |                                                     |                                                |
|                                | I                                           |                                          |                                        |                             |                            |                                                     |                                                |