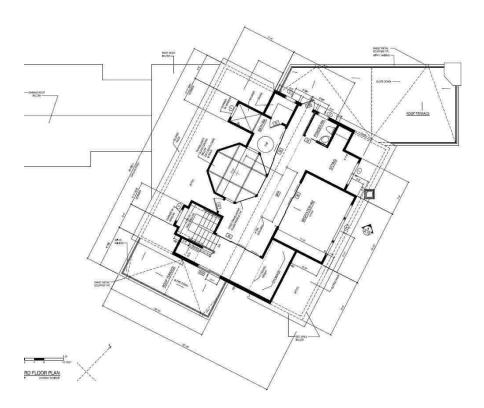

RESIDENTIAL APPRAISAL SUMMARY REPORT

|                                | Property Address: 261 She                   | eridan Rd                                |                                        | <sup>City:</sup> Winnetl    | ка                         | State: IL                                           | Zip Code: 60093                                |
|--------------------------------|---------------------------------------------|------------------------------------------|----------------------------------------|-----------------------------|----------------------------|-----------------------------------------------------|------------------------------------------------|
|                                | County: Cook                                |                                          | Legal Description: Se                  | e text addendu              | m                          |                                                     |                                                |
| 넚                              |                                             |                                          |                                        |                             | essor's Parcel #:          | 16-03-305-002-00                                    | 000                                            |
| SUBJECT                        |                                             | . Taxes: \$ 132,721                      | Special Assessments: \$ 0              |                             | ower (if applicable):      | NA                                                  |                                                |
| ls                             |                                             | Ricard, Claude                           |                                        | Occupant:                   | Owner [                    | Tenant Vacant                                       | Manufactured Housing                           |
|                                | Project Type: PUD                           | Condominium                              | Cooperative Other (                    | describe)                   |                            | H0A: \$ 0                                           | per year per month                             |
|                                |                                             | Vinnetka                                 |                                        |                             | rence: 16984               |                                                     | nsus Tract: 8004.00                            |
|                                | The purpose of this appraisal is to develo  |                                          | Market Value (as defin                 |                             | ner type of value (des     |                                                     |                                                |
|                                | This report reflects the following value (i |                                          |                                        | ent (the Inspection Date is |                            | Retrospe                                            |                                                |
| ΙĘ                             | Approaches developed for this appraisal:    |                                          |                                        | Cost Approach               | Income Approach            | (See Reconciliation Comm                            | nents and Scope of Work)                       |
| 뿔                              |                                             |                                          | sehold Leased Fee                      | Other (descri               | ,                          |                                                     |                                                |
| ASSIGNME                       | Intended Use: To establish                  | the property's market                    | value in fee simple                    | as of the current           | date for inter             | rnal decision-making p                              | ourposes.                                      |
| ASS                            | Intended User(s) (by name or type):         | The died De                              | '                                      |                             |                            |                                                     |                                                |
|                                |                                             |                                          | vid B.H. Williams, Es<br>Address:      | •                           | - D- Cuito 27              | 00 Chicago II 60601                                 |                                                |
|                                | David B.H. Willie                           |                                          | Address:                               |                             |                            | 00, Chicago, II 60601                               |                                                |
|                                | Appraiser: William Stulg Location: Urban    | Suburban                                 |                                        |                             | e-Unit Housing             | ers Grove, II. 60515 Present Land Use               | Change in Land Use                             |
|                                | Built up: Over 75%                          | 25-75%                                   |                                        | pancy PRICE                 | -                          | One-Unit 80 %                                       | I — · . · ·                                    |
|                                | Growth rate: Rapid                          | Stable                                   | Slow Slow                              |                             |                            | 2-4 Unit %                                          |                                                |
| Ιz                             | Property values: Increasing                 | Stable                                   | Declining Tenar                        |                             | Low O                      | Multi-Unit %                                        | 1 · · · ·                                      |
| ۱Ĕ                             | Demand/supply: Shortage                     | In Balance                               | Over Supply Vacan                      |                             |                            | Comm'I 5 %                                          |                                                |
| 岸                              | Marketing time: Under 3 Mc                  |                                          |                                        | t (>5%) 1,30                |                            | Public/Lake 15 %                                    |                                                |
| lΩ                             | Market Area Boundaries, Description, an     | nd Market Conditions (including sup      | port for the above characteristics     |                             |                            | See attached                                        |                                                |
| ΙĀ                             |                                             |                                          |                                        |                             |                            |                                                     |                                                |
| ١ĸ                             |                                             |                                          |                                        |                             |                            |                                                     |                                                |
| Įμ̈                            |                                             |                                          |                                        |                             |                            |                                                     |                                                |
| MARKET AREA DESCRI             |                                             |                                          |                                        |                             |                            |                                                     |                                                |
| Į≨                             |                                             |                                          |                                        |                             |                            |                                                     |                                                |
|                                |                                             |                                          |                                        |                             |                            |                                                     |                                                |
|                                |                                             |                                          |                                        |                             |                            |                                                     |                                                |
|                                | Dimensions:                                 |                                          |                                        |                             | Cita Area                  |                                                     |                                                |
|                                | 7 . 0. 17                                   | 93 X 75.16 X 513.76                      |                                        |                             | Site Area:<br>Description: | 34,892 sf                                           |                                                |
|                                | Zoning Classification: R2                   |                                          | Zoning Compliance                      | : X Legal                   |                            | Single Family District<br>onforming (grandfathered) | t                                              |
|                                | Are CC&Rs applicable?                       | Yes No No Unknown                        | Have the documents bee                 | _                           | Yes N                      |                                                     | \$ na/                                         |
|                                | Highest & Best Use as improved:             | Present use, or                          | Other use (explain)                    |                             |                            |                                                     | Tid/                                           |
|                                | ,                                           |                                          |                                        |                             |                            |                                                     |                                                |
|                                | Actual Use as of Effective Date:            | Single Family Res                        | idence                                 | Use as appra                | ised in this report:       | Single Family R                                     | lesidence                                      |
|                                | Summary of Highest & Best Use:              | The existing stru                        | cture contributes to                   | the value of enti           | re property, a             | and meets the legal, ph                             | nysical, and economic                          |
| ١z                             | requirements for Highest                    | t and Best Use. See a                    | ittached MPSA for fu                   | rther details.              |                            |                                                     |                                                |
| SITEDESCRIPTION                |                                             |                                          |                                        |                             |                            |                                                     |                                                |
| SCR                            | Utilities Public Other                      | Provider/Description                     | Off-site Improvements                  | Туре                        | Public Priv                | _                                                   | el/declines to lake                            |
| 冒                              | Electricity                                 |                                          | Street Asphalt                         |                             | _ 🛛 🖺                      | - I a                                               | ve avg for area                                |
| 빝                              | Gas Water                                   |                                          | Curb/Gutter Concret                    |                             |                            | - I- ·                                              | angular                                        |
| ľ                              | Water Sanitary Sewer                        |                                          | Sidewalk Concret Street Lights Mercury |                             | X [                        | - I • <del>App</del>                                | ears adequate<br>e/parks                       |
|                                | Storm Sewer                                 |                                          | Street Lights Mercury Alley None       | v ароі                      | — 🖺 þ                      | Lake                                                | e/paiks                                        |
|                                | Other site elements: Insid                  | le Lot Corner Lot                        | ,                                      | rground Utilities           | Other (describe)           |                                                     |                                                |
|                                | FEMA Spec'l Flood Hazard Area               | Yes No FEMA                              | Flood Zone X                           | FEMA Map #                  | 17031C02                   | 55J FEMA                                            | A Map Date 8/19/2008                           |
|                                | Site Comments: See attac                    | ched addenda.                            |                                        |                             |                            |                                                     |                                                |
|                                |                                             |                                          |                                        |                             |                            |                                                     |                                                |
|                                |                                             |                                          |                                        |                             |                            |                                                     |                                                |
| L                              | Conoral Description                         | Exterior Description                     | •                                      | Foundation                  |                            | Basement None                                       | Hosting                                        |
|                                | General Description # of Units 1            | Exterior Descriptio  Acc.Unit Foundation | Poured Conc                            |                             | 200                        | Area Sq. Ft. 3,035                                  | Heating Type Forced air                        |
|                                | # of Stories $\frac{1}{3}$                  | Exterior Walls                           | Stone/Stucco                           | ⊣ <u>··</u>                 | one<br>one                 | % Finished 80                                       | Fuel Gas                                       |
|                                | Type Det. Att.                              | Roof Surface                             | Slate Tile                             | Basement Fu                 |                            | Ceiling Drywall                                     | Gas                                            |
|                                | Design (Style) Neo Traditio                 |                                          |                                        | Sump Pump                   |                            | Walls Drywall                                       | Cooling                                        |
|                                | Existing Proposed                           | Und.Cons. Window Type                    | Csmnt/Awning                           | Dampness                    |                            | Floor Ceramic t                                     | tile Central Yes                               |
|                                | Actual Age (Yrs.) 11                        | Storm/Screens                            | Built in                               | Settlement No               | one                        | Outside Entry None                                  | Other                                          |
| ۱,,                            | Effective Age (Yrs.) 3                      |                                          | <del></del>                            |                             | one                        | -                                                   |                                                |
| ž                              | Interior Description                        | Appliances                               |                                        | menities                    |                            |                                                     | Car Storage None                               |
| ME                             | Floors Stone/Cpt/H                          |                                          |                                        | replace(s) # 3              | Wood                       | dstove(s) # 0                                       | Garage # of cars ( 8 Tot.)                     |
| ΙŠ                             | Walls <u>Drywall/Plas</u>                   |                                          |                                        | <sup>atio</sup> Patio       |                            |                                                     | Attach. 2                                      |
| IPR                            | Trim/Finish Wood/Paint                      |                                          |                                        | eck Decks                   |                            |                                                     | Detach.                                        |
| 冒                              | Bath Floor Stone/Cer T                      |                                          |                                        | orch                        |                            |                                                     | Blt-In ——                                      |
| Ė                              | Bath Wainscot Stone/Cer T                   |                                          |                                        | ence<br>ool                 |                            |                                                     | Carport                                        |
| ON                             | Doors Solid core                            | Microwave<br>Washer/Dryer                |                                        |                             |                            |                                                     | Driveway 6<br>Surface Asphalt                  |
| IE                             | Finished area <b>above</b> grade contains:  | 12 Room                                  |                                        | ther Terrace<br>oms 4.      | 3 Bath(s)                  | 5 410 Square Feet of G                              | Surface Asphalt  Bross Living Area Above Grade |
| DESCRIPTION OF THE IMPROVEMENT |                                             | attached addenda.                        | <u> </u>                               |                             | · · · ·                    | 5,710                                               | - · · ·                                        |
| ES                             |                                             |                                          |                                        |                             |                            |                                                     |                                                |
|                                | Describe the condition of the property (in  | ncluding physical, functional and e      | xternal obsolescence):                 | S                           | ee attached a              | addenda.                                            |                                                |
|                                |                                             |                                          |                                        |                             |                            |                                                     |                                                |
|                                |                                             |                                          |                                        |                             |                            |                                                     |                                                |
|                                |                                             |                                          |                                        |                             |                            |                                                     |                                                |
|                                |                                             |                                          |                                        |                             |                            |                                                     |                                                |
|                                | I                                           |                                          |                                        |                             |                            |                                                     |                                                |