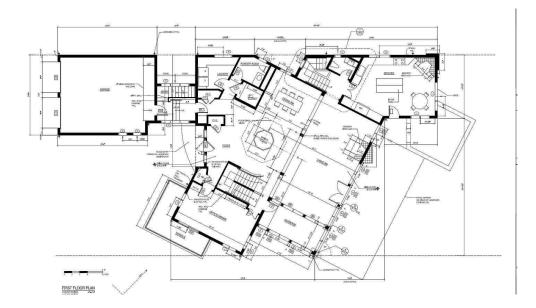

RESIDENTIAL APPRAISAL SUMMARY REPORT

|                                | Property Address: 261 She                   | eridan Rd                                |                                        | <sup>City:</sup> Winnetl    | ка                         | State: IL                                           | Zip Code: 60093                                |
|--------------------------------|---------------------------------------------|------------------------------------------|----------------------------------------|-----------------------------|----------------------------|-----------------------------------------------------|------------------------------------------------|
|                                | County: Cook                                |                                          | Legal Description: Se                  | e text addendu              | m                          |                                                     |                                                |
| 넚                              |                                             |                                          |                                        |                             | essor's Parcel #:          | 16-03-305-002-00                                    | 000                                            |
| SUBJECT                        |                                             | . Taxes: \$ 132,721                      | Special Assessments: \$ 0              |                             | ower (if applicable):      | NA                                                  |                                                |
| ls                             |                                             | Ricard, Claude                           |                                        | Occupant:                   | Owner [                    | Tenant Vacant                                       | Manufactured Housing                           |
|                                | Project Type: PUD                           | Condominium                              | Cooperative Other (                    | describe)                   |                            | H0A: \$ 0                                           | per year per month                             |
|                                |                                             | Vinnetka                                 |                                        |                             | rence: 16984               |                                                     | nsus Tract: 8004.00                            |
|                                | The purpose of this appraisal is to develo  |                                          | Market Value (as defin                 |                             | ner type of value (des     |                                                     |                                                |
|                                | This report reflects the following value (i |                                          |                                        | ent (the Inspection Date is |                            | Retrospe                                            |                                                |
| ΙĘ                             | Approaches developed for this appraisal:    |                                          |                                        | Cost Approach               | Income Approach            | (See Reconciliation Comm                            | nents and Scope of Work)                       |
| 뿔                              |                                             |                                          | sehold Leased Fee                      | Other (descri               | ,                          |                                                     |                                                |
| ASSIGNME                       | Intended Use: To establish                  | the property's market                    | value in fee simple                    | as of the current           | date for inter             | rnal decision-making p                              | ourposes.                                      |
| ASS                            | Intended User(s) (by name or type):         | The died De                              | '                                      |                             |                            |                                                     |                                                |
|                                |                                             |                                          | vid B.H. Williams, Es<br>Address:      | •                           | - D- Cuito 27              | 00 Chicago II 60601                                 |                                                |
|                                | David B.H. Willie                           |                                          | Address:                               |                             |                            | 00, Chicago, II 60601                               |                                                |
|                                | Appraiser: William Stulg Location: Urban    | Suburban                                 |                                        |                             | e-Unit Housing             | ers Grove, II. 60515 Present Land Use               | Change in Land Use                             |
|                                | Built up: Over 75%                          | 25-75%                                   |                                        | pancy PRICE                 | -                          | One-Unit 80 %                                       | I — · . · ·                                    |
|                                | Growth rate: Rapid                          | Stable                                   | Slow Slow                              |                             |                            | 2-4 Unit %                                          |                                                |
| Ιz                             | Property values: Increasing                 | Stable                                   | Declining Tenar                        |                             | Low O                      | Multi-Unit %                                        | 1 · · · ·                                      |
| ۱Ĕ                             | Demand/supply: Shortage                     | In Balance                               | Over Supply Vacan                      |                             |                            | Comm'I 5 %                                          |                                                |
| 岸                              | Marketing time: Under 3 Mc                  |                                          |                                        | t (>5%) 1,30                |                            | Public/Lake 15 %                                    |                                                |
| lΩ                             | Market Area Boundaries, Description, an     | nd Market Conditions (including sup      | port for the above characteristics     |                             |                            | See attached                                        |                                                |
| ΙĀ                             |                                             |                                          |                                        |                             |                            |                                                     |                                                |
| ١ĸ                             |                                             |                                          |                                        |                             |                            |                                                     |                                                |
| Įμ̈                            |                                             |                                          |                                        |                             |                            |                                                     |                                                |
| MARKET AREA DESCRI             |                                             |                                          |                                        |                             |                            |                                                     |                                                |
| Į≨                             |                                             |                                          |                                        |                             |                            |                                                     |                                                |
|                                |                                             |                                          |                                        |                             |                            |                                                     |                                                |
|                                |                                             |                                          |                                        |                             |                            |                                                     |                                                |
|                                | Dimensions:                                 |                                          |                                        |                             | Cita Area                  |                                                     |                                                |
|                                | 7 . 0. 17                                   | 93 X 75.16 X 513.76                      |                                        |                             | Site Area:<br>Description: | 34,892 sf                                           |                                                |
|                                | Zoning Classification: R2                   |                                          | Zoning Compliance                      | : X Legal                   |                            | Single Family District<br>onforming (grandfathered) | t                                              |
|                                | Are CC&Rs applicable?                       | Yes No No Unknown                        | Have the documents bee                 | _                           | Yes N                      |                                                     | \$ na/                                         |
|                                | Highest & Best Use as improved:             | Present use, or                          | Other use (explain)                    |                             |                            |                                                     | Tid/                                           |
|                                | ,                                           |                                          |                                        |                             |                            |                                                     |                                                |
|                                | Actual Use as of Effective Date:            | Single Family Res                        | idence                                 | Use as appra                | ised in this report:       | Single Family R                                     | lesidence                                      |
|                                | Summary of Highest & Best Use:              | The existing stru                        | cture contributes to                   | the value of enti           | re property, a             | and meets the legal, ph                             | nysical, and economic                          |
| ١z                             | requirements for Highest                    | t and Best Use. See a                    | ittached MPSA for fu                   | rther details.              |                            |                                                     |                                                |
| SITEDESCRIPTION                |                                             |                                          |                                        |                             |                            |                                                     |                                                |
| SCR                            | Utilities Public Other                      | Provider/Description                     | Off-site Improvements                  | Туре                        | Public Priv                | _                                                   | el/declines to lake                            |
| 冒                              | Electricity                                 |                                          | Street Asphalt                         |                             | _ 🛛 🖺                      | - I a                                               | ve avg for area                                |
| 빝                              | Gas Water                                   |                                          | Curb/Gutter Concret                    |                             |                            | - I- ·                                              | angular                                        |
| ľ                              | Water Sanitary Sewer                        |                                          | Sidewalk Concret Street Lights Mercury |                             | X [                        | - I • <del>App</del>                                | ears adequate<br>e/parks                       |
|                                | Storm Sewer                                 |                                          | Street Lights Mercury Alley None       | v ароі                      | — 🖺 þ                      | Lake                                                | e/paiks                                        |
|                                | Other site elements: Insid                  | le Lot Corner Lot                        | ,                                      | rground Utilities           | Other (describe)           |                                                     |                                                |
|                                | FEMA Spec'l Flood Hazard Area               | Yes No FEMA                              | Flood Zone X                           | FEMA Map #                  | 17031C02                   | 55J FEMA                                            | A Map Date 8/19/2008                           |
|                                | Site Comments: See attac                    | ched addenda.                            |                                        |                             |                            |                                                     |                                                |
|                                |                                             |                                          |                                        |                             |                            |                                                     |                                                |
|                                |                                             |                                          |                                        |                             |                            |                                                     |                                                |
| L                              | Conoral Description                         | Exterior Description                     | •                                      | Foundation                  |                            | Basement None                                       | Hosting                                        |
|                                | General Description # of Units 1            | Exterior Descriptio  Acc.Unit Foundation | Poured Conc                            |                             | 200                        | Area Sq. Ft. 3,035                                  | Heating Type Forced air                        |
|                                | # of Stories $\frac{1}{3}$                  | Exterior Walls                           | Stone/Stucco                           | ⊣ <u>··</u>                 | one<br>one                 | % Finished 80                                       | Fuel Gas                                       |
|                                | Type Det. Att.                              | Roof Surface                             | Slate Tile                             | Basement Fu                 |                            | Ceiling Drywall                                     | Gas                                            |
|                                | Design (Style) Neo Traditio                 |                                          |                                        | Sump Pump                   |                            | Walls Drywall                                       | Cooling                                        |
|                                | Existing Proposed                           | Und.Cons. Window Type                    | Csmnt/Awning                           | Dampness                    |                            | Floor Ceramic t                                     | tile Central Yes                               |
|                                | Actual Age (Yrs.) 11                        | Storm/Screens                            | Built in                               | Settlement No               | one                        | Outside Entry None                                  | Other                                          |
| ۱,,                            | Effective Age (Yrs.) 3                      |                                          | <del></del>                            |                             | one                        | -                                                   |                                                |
| ž                              | Interior Description                        | Appliances                               |                                        | menities                    |                            |                                                     | Car Storage None                               |
| ME                             | Floors Stone/Cpt/H                          |                                          |                                        | replace(s) # 3              | Wood                       | dstove(s) # 0                                       | Garage # of cars ( 8 Tot.)                     |
| ΙŠ                             | Walls <u>Drywall/Plas</u>                   |                                          |                                        | <sup>atio</sup> Patio       |                            |                                                     | Attach. 2                                      |
| IPR                            | Trim/Finish Wood/Paint                      |                                          |                                        | eck Decks                   |                            |                                                     | Detach.                                        |
| 冒                              | Bath Floor Stone/Cer T                      |                                          |                                        | orch                        |                            |                                                     | Blt-In ——                                      |
| Ė                              | Bath Wainscot Stone/Cer T                   |                                          |                                        | ence<br>ool                 |                            |                                                     | Carport                                        |
| ON                             | Doors Solid core                            | Microwave<br>Washer/Dryer                |                                        |                             |                            |                                                     | Driveway 6<br>Surface Asphalt                  |
| IE                             | Finished area <b>above</b> grade contains:  | 12 Room                                  |                                        | ther Terrace<br>oms 4.      | 3 Bath(s)                  | 5 410 Square Feet of G                              | Surface Asphalt  Bross Living Area Above Grade |
| DESCRIPTION OF THE IMPROVEMENT |                                             | attached addenda.                        | <u> </u>                               |                             | · · · ·                    | 5,710                                               | - · · ·                                        |
| ES                             |                                             |                                          |                                        |                             |                            |                                                     |                                                |
|                                | Describe the condition of the property (in  | ncluding physical, functional and e      | xternal obsolescence):                 | S                           | ee attached a              | addenda.                                            |                                                |
|                                |                                             |                                          |                                        |                             |                            |                                                     |                                                |
|                                |                                             |                                          |                                        |                             |                            |                                                     |                                                |
|                                |                                             |                                          |                                        |                             |                            |                                                     |                                                |
|                                |                                             |                                          |                                        |                             |                            |                                                     |                                                |
|                                | I                                           |                                          |                                        |                             |                            |                                                     |                                                |